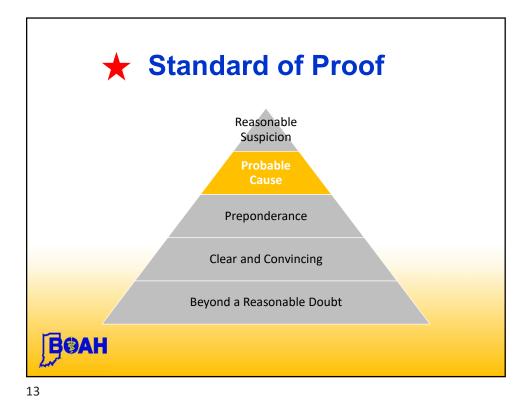

## **4**<sup>th</sup> Amendment

 "The right of the people to be secure in their persons, houses, papers, and effects, against unreasonable searches and seizures, shall not be violated, and no warrants shall issue, but upon probable cause, supported by Oath or affirmation, and particularly describing the place to be searched, and the persons or things to be seized."



BOAH

5























| (c) An affidavit for search substantially in the | following form shall be treated as sufficient:                                                                                                    |
|--------------------------------------------------|---------------------------------------------------------------------------------------------------------------------------------------------------|
| STATE OF INDIANA                                 | )                                                                                                                                                 |
|                                                  | ) SS: