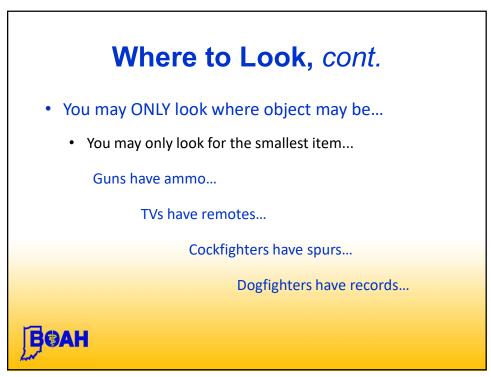

| )                                                                                                                                                 |
| , in said state.                                 | (here describe the house or place) of C D, situated in the county of<br>irm under the penalties for perjury that the foregoing representations ar |
| irue.                                            |                                                                                                                                                   |
|                                                  |                                                                                                                                                   |