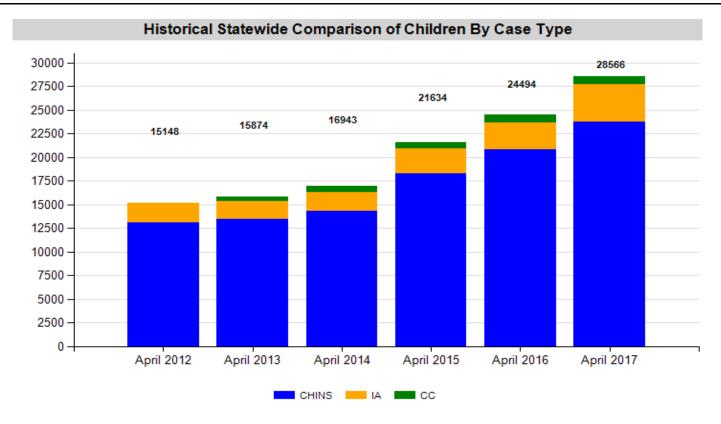

## Historical Statewide Comparison on Children By Case Type Report For April 2012 to April 2017

|                                      | April 2012 | April 2013 | April 2014 | April 2015 | April 2016 | April 2017 |
|--------------------------------------|------------|------------|------------|------------|------------|------------|
| Children in Need of Services (CHINS) | 13,138     | 13,495     | 14,364     | 18,269     | 20,821     | 23,793     |
| Informal Adjustment<br>(IA) Children | 2,010      | 1,900      | 1,907      | 2,688      | 2,868      | 3,951      |
| Collaborative Care<br>Youth          | -          | 479        | 672        | 677        | 805        | 822        |

Source: MAGIK Monthly Data