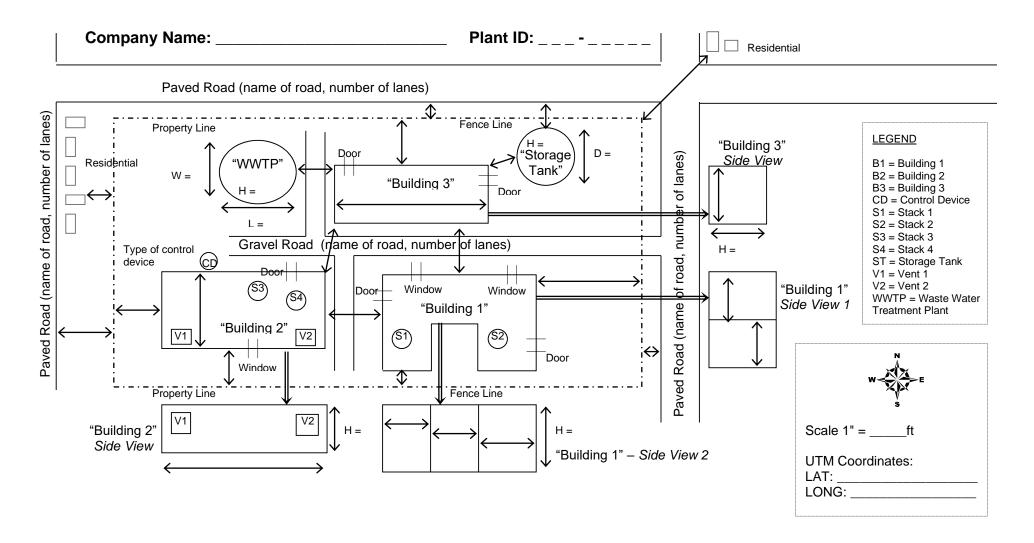

## PLANT LAYOUT DIAGRAM — EXAMPLE

The purpose of this Plant Layout diagram is to provide an example of information that may need to be included in the plant layout diagram that is required for form GSD-02. A Plant Layout diagram is required for each air permit application submitted to IDEM, OAQ. This is only an example and has not been drawn to scale. You are not limited to this illustration; add any information you feel is necessary to fully depict the layout of the plant site. The information on the plant layout is very important to the modelers, thus accuracy is important.