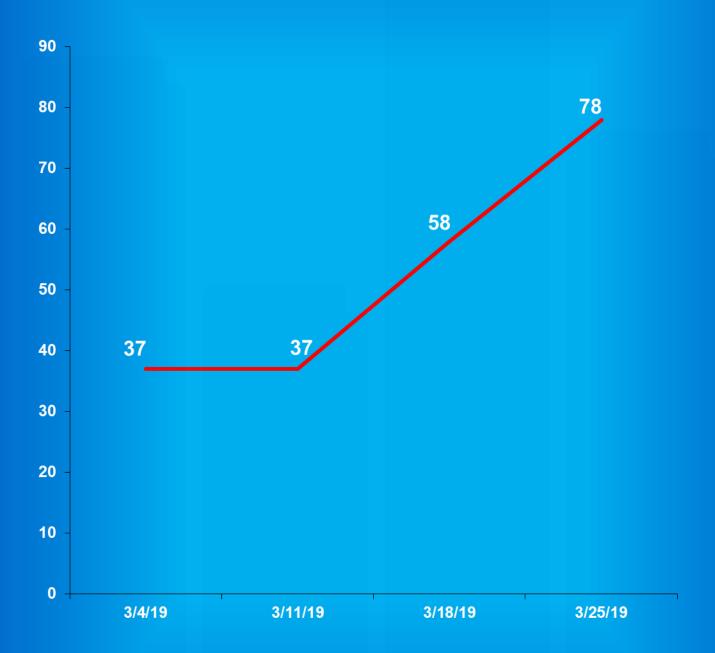

|
|             | F A    | 4 F    | M                |
| Grand Total | 112 60 | 64 313 | 1796             |

Note: Offense data may not be available for all offenders at the time this table was prepared.

Only new commitments and probation violations are reported on this table.

Parole and Community Transition Program violators are excluded on this table.

Source: SAS - all.citations\_mso.pgm

Graph A
Female Population by Most Serious Offense Felony Level\*

April 01, 2019 N = 2,591



<sup>·</sup> Includes Offenders Held in County Jails and Contracted Beds

<sup>\*\*</sup> Other includes Safekeepers, Predispositions, Habitual Offenders, Misdemeanants, and Unknowns

Graph B

Average Daily Adult Female Offender Populations



Graph C

## Adult Females Held in County Jails March 2019



- Offenders held in county jails are newly sentenced offenders with completed court documents who are awaiting transfer to a DOC facility.
- Jail counts are a dynamic number that are affected by a variety of factors, including; sentencing trends, available DOC beds, and intake process completion.

**Graph D** 

Male Population by Most Serious Offense Felony Level\*



<sup>•</sup> Includes Offenders Held in County Jails and Contracted Beds

<sup>\*\*</sup> Other includes Safekeepers, Predispositions, Habitual Offenders, Misdemeanants, and Unknowns

Graph E

## **Average Daily Adult Male Offender Populations**

Calendar Year 2019



Graph F

## Adult Males Held in County Jails March 2019



- Offenders held in county jails are newly sentenced offenders with completed court documents who a