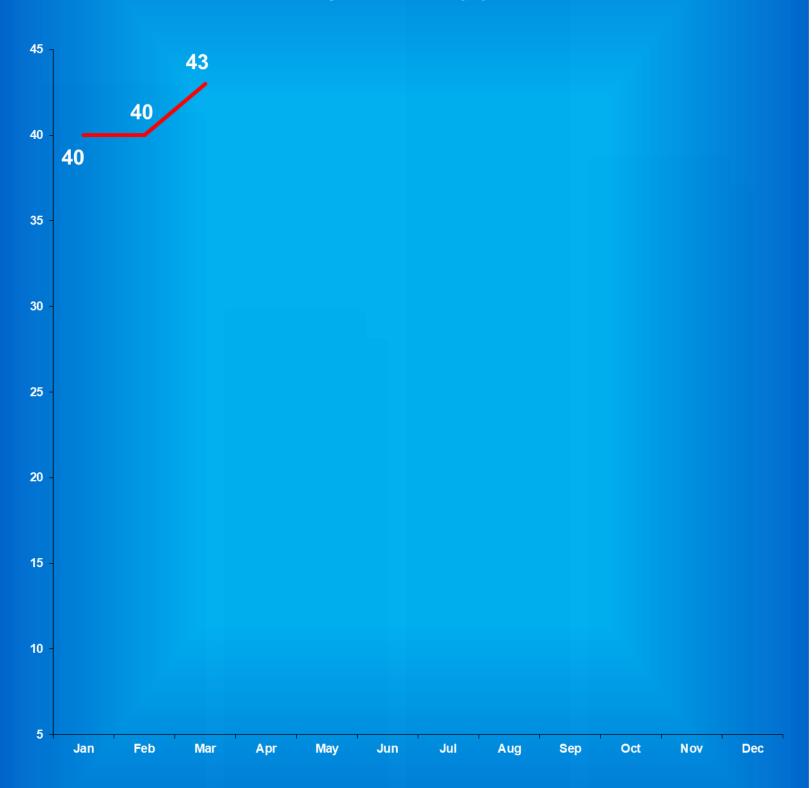

## Indiana Department of Correction Population Summary

- There were 24,404 adult male offenders (including 298 county jail "back-ups" and 76 in contracted beds) on April 01, 2019.

  This population is 2% below operational bed capacity for general population.
- There were 2,591 adult female offenders (including 78 county jail "back-ups" and 25 in contracted beds) on April 01, 2019.

  This population is 7% below the operational bed capacity.
- ➤ There were 383 juvenile male offenders in the Department's facilities on April 01, 2019. This population is 33% below the operational bed capacity.
- ➤ There were 44 juvenile female offenders in the Department's facilities on April 01, 2019. This population is 29% below the operational bed capacity.
- ➤ There were 5,764 adult males on parole in Indiana (5,318 Indiana parolees and 446 other jurisdiction parolees) April 01, 2019.
- ➤ There were 5951 adult females on parole in Indiana (547 Indiana parolees and 48 other jurisdiction parolees) on April 01, 2019.
- ➤ There were 949 adults admitted to IDOC (819 male and 130 female) and 899 adults released from IDOC (776 male and 123 female) in March 2019.
- > There were 33 juveniles admitted to IDOC (24 male and 9 female) and 35 juveniles released from IDOC (30 male and 5 female) in March 2019.