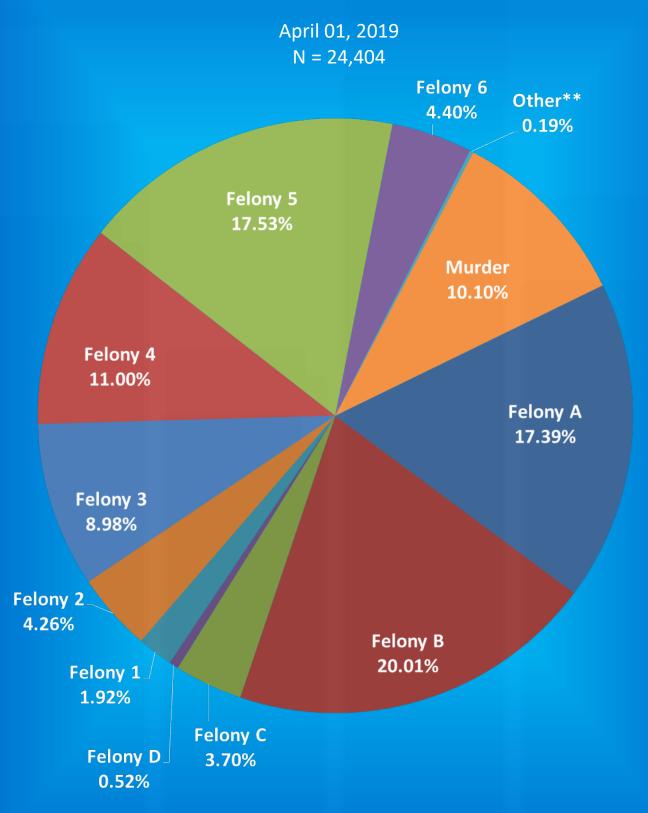

#### March 2019

|             |        |    |    |    |    | Fe | lony Le | evel |    |    |    |        |       |             |        |    |    |    |    | Felo | ny Lev | el |     |     |    |        |       |
|-------------|--------|----|----|----|----|----|---------|------|----|----|----|--------|-------|-------------|--------|----|----|----|----|------|--------|----|-----|-----|----|--------|-------|
| County      | Murder | FA | FB | FC | FD | F1 | F2      | F3   | F4 | F5 | F6 | Other* | Total | County      | Murder | FA | FB | FC | FD | F1   | F2     | F3 | F4  | F5  | F6 | Other* | Total |
| Adams       | 0      | 0  | 0  | 0  | 0  | 0  | 0       | 1    | 1  | 0  | 0  | 0      | 2     | Madison     | 0      | 0  | 5  | 2  | 2  | 1    | 0      | 4  | 7   | 4   | 10 | 0      | 35    |
| Allen       | 1      | 0  | 3  | 5  | 1  | 1  | 1       | 4    | 5  | 21 | 4  | 0      | 46    | Marion      | 6      | 4  | 8  | 5  | 0  | 3    | 12     | 23 | 18  | 59  | 8  | 0      | 146   |
| Bartholomew | 0      | 0  | 0  | 0  | 0  | 1  | 0       | 0    | 0  | 3  | 1  | 0      | 5     | Marshall    | 0      | 0  | 0  | 0  | 0  | 0    | 0      | 2  | 0   | 7   | 0  | 0      | 9     |
| Benton      | 0      | 0  | 0  | 0  | 0  | 0  | 0       | 0    | 0  | 0  | 1  | 0      | 1     | Martin      | 0      | 0  | 0  | 0  | 0  | 0    | 0      | 0  | 0   | 0   | 0  | 0      | 0     |
| Blackford   | 0      | 0  | 0  | 0  | 0  | 0  | 0       | 0    | 0  | 1  | 1  | 0      | 2     | Miami       | 0      | 0  | 0  | 0  | 0  | 0    | 1      | 0  | 2   | 3   | 0  | 0      | 6     |
| Boone       | 0      | 0  | 0  | 0  | 1  | 0  | 1       | 0    | 1  | 1  | 1  | 0      | 5     | Monroe      | 0      | 0  | 1  | 0  | 0  | 0    | 0      | 0  | 0   | 1   | 1  | 0      | 3     |
| Brown       | 0      | 0  | 0  | 0  | 0  | 0  | 0       | 0    | 0  | 1  | 1  | 0      | 2     | Montgomery  | 0      | 0  | 0  | 0  | 1  | 0    | 0      | 0  | 1   | 7   | 0  | 0      | 9     |
| Carroll     | 0      | 0  | 0  | 0  | 0  | 0  | 1       | 0    | 0  | 2  | 0  | 0      | 3     | Morgan      | 1      | 0  | 1  | 0  | 0  | 0    | 0      | 1  | 2   | 0   | 0  | 0      | 5     |
| Cass        | 0      | 0  | 1  | 1  | 0  | 0  | 0       | 1    | 3  | 7  | 2  | 0      | 15    | Newton      | 0      | 0  | 0  | 0  | 0  | 0    | 0      | 0  | 1   | 0   | 1  | 0      | 2     |
| Clark       | 0      | 0  | 1  | 0  | 0  | 0  | 0       | 2    | 1  | 1  | 2  | 0      | 7     | Noble       | 0      | 0  | 0  | 0  | 0  | 0    | 0      | 1  | 0   | 1   | 1  | 0      | 3     |
| Clay        | 0      | 0  | 0  | 0  | 0  | 0  | 0       | 0    | 2  | 1  | 0  | 0      | 3     | Ohio        | 0      | 0  | 0  | 0  | 0  | 0    | 0      | 0  | 0   | 1   | 0  | 0      | 1     |
| Clinton     | 0      | 0  | 1  | 1  | 1  | 0  | 0       | 0    | 0  | 4  | 0  | 0      | 7     | Orange      | 0      | 0  | 2  | 0  | 0  | 0    | 0      | 0  | 1   | 1   | 0  | 0      | 4     |
| Crawford    | 0      | 0  | 0  | 0  | 0  | 0  | 0       | 0    | 0  | 0  | 0  | 0      | 0     | Owen        | 0      | 0  | 0  | 0  | 0  | 0    | 0      | 0  | 0   | 1   | 0  | 0      | 1     |
| Daviess     | 0      | 0  | 1  | 0  | 0  | 0  | 1       | 1    | 1  | 2  | 0  | 0      | 6     | Parke       | 0      | 0  | 0  | 0  | 0  | 0    | 0      | 0  | 0   | 1   | 2  | 0      | 3     |
| Dearborn    | 1      | 0  | 3  | 0  | 3  | 0  | 0       | 2    | 0  | 4  | 1  | 0      | 14    | Perry       | 0      | 0  | 0  | 0  | 0  | 0    | 0      | 0  | 1   | 1   | 0  | 0      | 2     |
| Decatur     | 0      | 0  | 0  | 0  | 0  | 0  | 2       | 0    | 3  | 5  | 5  | 0      | 15    | Pike        | 0      | 0  | 0  | 0  | 0  | 0    | 1      | 0  | 0   | 1   | 0  | 0      | 2     |
| DeKalb      | 0      | 0  | 0  | 0  | 0  | 0  | 0       | 0    | 1  | 7  | 2  | 0      | 10    | Porter      | 0      | 0  | 1  | 0  | 0  | 0    | 0      | 0  | 0   | 1   | 0  | 0      | 2     |
| Delaware    | 0      | 1  | 0  | 2  | 0  | 1  | 1       | 2    | 1  | 2  | 0  | 0      | 10    | Posey       | 0      | 0  | 0  | 0  | 0  | 0    | 0      | 0  | 1   | 3   | 0  | 0      | 4     |
| Dubois      | 0      | 0  | 0  | 0  | 0  | 0  | 0       | 0    | 0  | 1  | 1  | 0      | 2     | Pulaski     | 0      | 0  | 0  | 0  | 0  | 0    | 0      | 0  | 0   | 2   | 0  | 0      | 2     |
| Elkhart     | 1      | 1  | 5  | 1  | 0  | 1  | 1       | 3    | 4  | 9  | 5  | 0      | 31    | Putnam      | 0      | 0  | 0  | 0  | 0  | 0    | 0      | 1  | 0   | 4   | 0  | 0      | 5     |
| Fayette     | 0      | 0  | 1  | 0  | 0  | 0  | 0       | 0    | 1  | 5  | 5  | 0      | 12    | Randolph    | 0      | 0  | 0  | 0  | 0  | 0    | 0      | 1  | 1   | 0   | 0  | 0      | 2     |
| Floyd       | 1      | 0  | 1  | 0  | 0  | 0  | 0       | 0    | 1  | 2  | 0  | 0      | 5     | Ripley      | 0      | 0  | 1  | 0  | 0  | 0    | 0      | 0  | 2   | 1   | 1  | 0      | 5     |
| Fountain    | 0      | 0  | 0  | 0  | 0  | 0  | 0       | 0    | 3  | 0  | 0  | 0      | 3     | Rush        | 0      | 0  | 0  | 0  | 0  | 0    | 0      | 0  | 0   | 2   | 0  | 0      | 2     |
| Franklin    | 0      | 0  | 0  | 0  | 1  | 0  | 0       | 0    | 0  | 2  | 1  | 0      | 4     | St. Joseph  | 0      | 0  | 3  | 4  | 0  | 0    | 2      | 1  | 5   | 9   | 3  | 0      | 27    |
| Fulton      | 0      | 0  | 0  | 0  | 0  | 0  | 0       | 0    | 1  | 1  | 0  | 0      | 2     | Scott       | 0      | 0  | 0  | 0  | 0  | 0    | 1      | 1  | 1   | 7   | 0  | 0      | 10    |
| Gibson      | 0      | 0  | 0  | 0  | 0  | 0  | 0       | 1    | 1  | 2  | 1  | 0      | 5     | Shelby      | 0      | 0  | 1  | 0  | 0  | 0    | 0      | 1  | 0   | 3   | 2  | 0      | 7     |
| Grant       | 0      | 0  | 1  | 0  | 0  | 0  | 2       | 0    | 2  | 2  | 3  | 0      | 10    | Spencer     | 0      | 0  | 0  | 0  | 0  | 0    | 0      | 0  | 0   | 1   | 0  | 0      | 1     |
| Greene      | 0      | 0  | 0  | 0  | 0  | 1  | 0       | 0    | 1  | 2  | 0  | 0      | 4     | Starke      | 0      | 0  | 0  | 0  | 0  | 0    | 0      | 0  | 0   | 0   | 0  | 0      | 0     |
| Hamilton    | 0      | 0  | 0  | 2  | 0  | 0  | 0       | 1    | 1  | 6  | 1  | 0      | 11    | Steuben     | 0      | 0  | 0  | 0  | 0  | 0    | 0      | 0  | 0   | 1   | 0  | 0      | 1     |
| Hancock     | 0      | 0  | 1  | 0  | 0  | 0  | 0       | 1    | 2  | 3  | 0  | 0      | 7     | Sullivan    | 0      | 0  | 0  | 0  | 0  | 0    | 0      | 1  | 2   | 2   | 0  | 0      | 5     |
| Harrison    | 0      | 0  | 4  | 2  | 0  | 0  | 1       | 1    | 0  | 1  | 0  | 0      | 9     | Switzerland | 0      | 0  | 1  | 0  | 0  | 0    | 0      | 2  | 0   | 0   | 1  | 0      | 4     |
| Hendricks   | 0      | 0  | 0  | 0  | 0  | 1  | 2       | 1    | 0  | 2  | 0  | 0      | 6     | Tippecanoe  | 0      | 0  | 2  | 2  | 1  | 0    | 0      | 3  | 3   | 13  | 1  | 0      | 25    |
| Henry       | 0      | 0  | 0  | 0  | 0  | 0  | 0       | 0    | 0  | 2  | 0  | 0      | 2     | Tipton      | 0      | 0  | 0  | 1  | 0  | 0    | 0      | 0  | 0   | 0   | 0  | 0      | 1     |
| Howard      | 0      | 0  | 1  | 0  | 1  | 0  | 0       | 1    | 0  | 6  | 0  | 0      | 9     | Union       | 0      | 0  | 0  | 0  | 0  | 0    | 0      | 0  | 0   | 0   | 0  | 0      | 0     |
| Huntington  | 0      | 0  | 1  | 1  | 0  | 0  | 1       | 1    | 4  | 3  | 0  | 0      | 11    | Vanderburgh | 3      | 0  | 2  | 0  | 0  | 0    | 3      | 3  | 3   | 18  | 4  | 0      | 36    |
| Jackson     | 0      | 0  | 1  | 0  | 0  | 0  | 0       | 1    | 0  | 6  | 0  | 0      | 8     | Vermillion  | 0      | 0  | 0  | 0  | 0  | 0    | 0      | 0  | 0   | 0   | 1  | 0      | 1     |
| Jasper      | 0      | 0  | 0  | 0  | 0  | 0  | 0       | 0    | 1  | 2  | 0  | 0      | 3     | Vigo        | 0      | 0  | 1  | 0  | 0  | 0    | 1      | 2  | 2   | 1   | 1  | 0      | 8     |
| Jay         | 0      | 0  | 1  | 1  | 0  | 0  | 2       | 0    | 1  | 0  | 0  | 0      | 5     | Wabash      | 0      | 0  | 0  | 0  | 0  | 0    | 0      | 0  | 0   | 5   | 2  | 0      | 7     |
| Jefferson   | 0      | 0  | 1  | 0  | 0  | 0  | 0       | 0    | 2  | 1  | 0  | 0      | 4     | Warren      | 0      | 0  | 0  | 0  | 0  | 0    | 0      | 0  | 0   | 0   | 0  | 0      | 0     |
| Jennings    | 0      | 0  | 0  | 0  | 0  | 0  | 0       | 0    | 2  | 3  | 0  | 0      | 5     | Warrick     | 0      | 0  | 0  | 0  | 0  | 0    | 0      | 0  | 0   | 4   | 0  | 0      | 4     |
| Johnson     | 0      | 0  | 0  | 1  | 0  | 0  | 1       | 1    | 2  | 6  | 3  | 0      | 14    | Washington  | 0      | 0  | 0  | 0  | 1  | 0    | 1      | 1  | 3   | 1   | 1  | 0      | 8     |
| Knox        | 0      | 1  | 0  | 0  | 0  | 0  | 0       | 0    | 2  | 0  | 1  | 0      | 4     | Wayne       | 0      | 0  | 0  | 0  | 0  | 0    | 0      | 0  | 1   | 4   | 1  | 0      | 6     |
| Kosciusko   | 0      | 0  | 0  | 0  | 0  | 1  | 0       | 1    | 2  | 1  | 0  | 0      | 5     | Wells       | 0      | 0  | 0  | 0  | 0  | 0    | 2      | 0  | 2   | 2   | 3  | 0      | 9     |
| LaGrange    | 0      | 0  | 0  | 0  | 0  | 0  | 0       | 0    | 0  | 1  | 0  | 0      | 1     | White       | 0      | 0  | 0  | 0  | 0  | 0    | 0      | 0  | 0   | 1   | 0  | 0      | 1     |
| Lake        | 0      | 0  | 0  | 2  | 1  | 0  | 0       | 4    | 0  | 4  | 0  | 0      | 11    | Whitley     | 0      | 0  | 1  | 0  | 0  | 0    | 0      | 0  | 2   | 1   | 0  | 0      | 4     |
| LaPorte     | 0      | 0  | 2  | 0  | 0  | 0  | 0       | 1    | 0  | 3  | 0  | 0      | 6     | Unknown     | 0      | 0  | 0  | 0  | 0  | 0    | 0      | 0  | 0   | 0   | 0  | 2      | 2     |
| Lawrence    | 0      | 0  | 1  | 0  | 0  | 0  | 0       | 1    | 0  | 2  | 2  | 0      | 6     | Totals      | 14     | 7  | 61 | 33 | 14 | 11   | 41     | 80 | 113 | 314 | 88 | 2      | 778   |