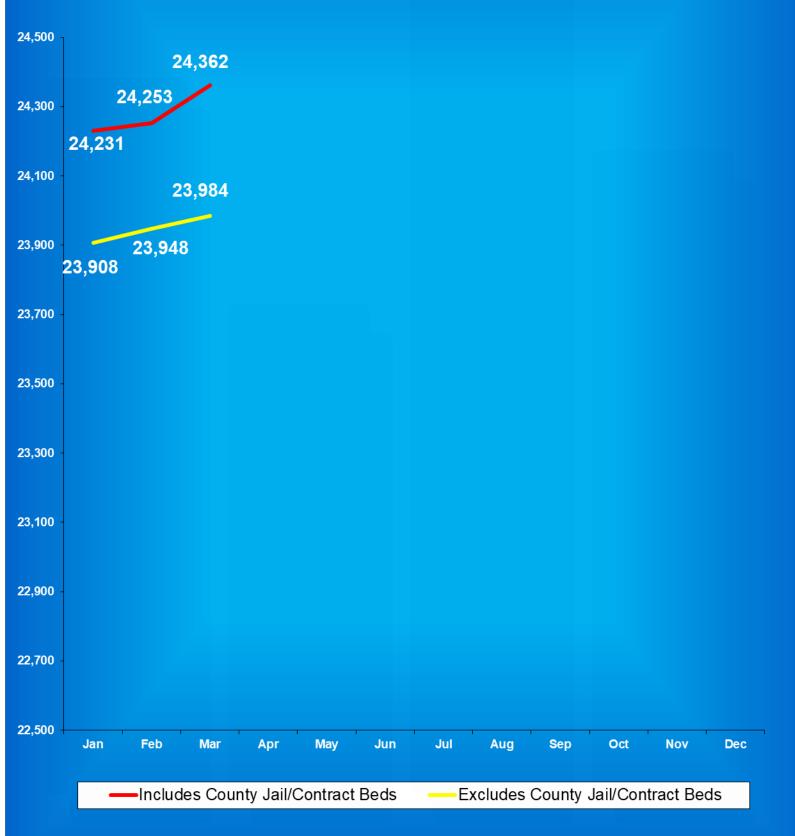

Offenders, Misdemeanants, and Unknowns

Graph B

Average Daily Adult Female Offender Populations



Graph C

## Adult Females Held in County Jails March 2019



- Offenders held in county jails are newly sentenced offenders with completed court documents who are awaiting transfer to a DOC facility.
- Jail counts are a dynamic number that are affected by a variety of factors, including; sentencing trends, available DOC beds, and intake process completion.

**Graph D** 

Male Population by Most Serious Offense Felony Level\*



<sup>•</sup> Includes Offenders Held in County Jails and Contracted Beds

<sup>\*\*</sup> Other includes Safekeepers, Predispositions, Habitual Offenders, Misdemeanants, and Unknowns

Graph E

## **Average Daily Adult Male Offender Populations**

Calendar Year 2019



Graph F

## Adult Males Held in County Jails March 2019



- Offenders held in county jails are newly sentenced offenders with completed court documents who are awaiting transfer to a DOC facility.
- Jail counts are a dynamic number that are affected by a variety of factors, including; sentencing trends, available DOC beds, and intake process completion.



## Juvenile Offender Statistics



## Indiana Department Of Correction Table 13 Monthly Facility Admissions and Releases

#### Juvenile Offenders March 2019

#### **Admissions of All Juvenile Males**

| New<br>Commitment<br>14 | Re-<br>Commitment | Parolee Return        | Return From<br>Escape<br>0 | Diagnostics/<br>Walk-Thrus<br>6 |
|-------------------------|-------------------|-----------------------|----------------------------|--