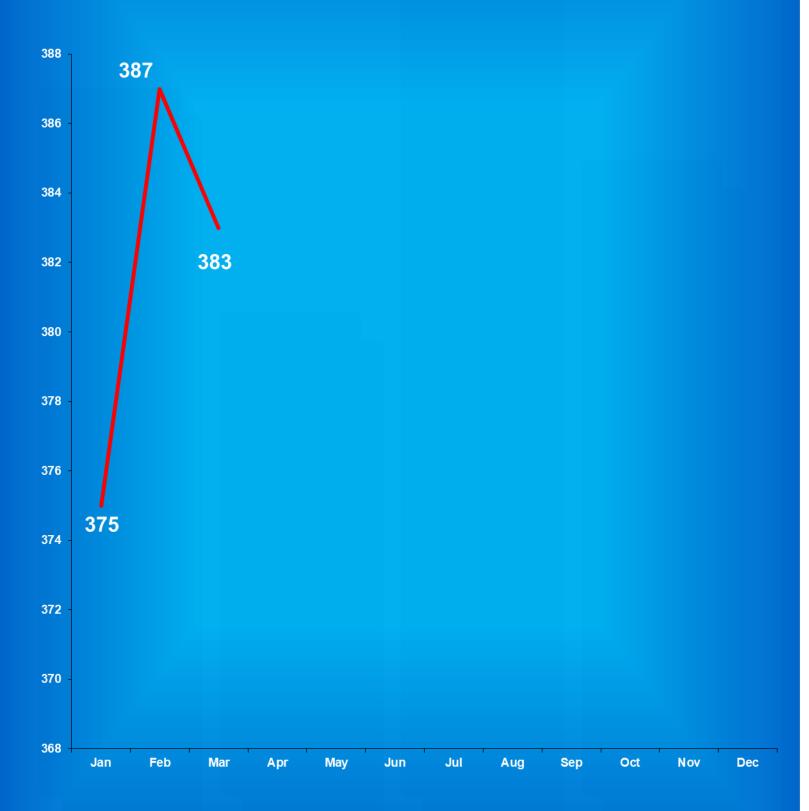

## Indiana Department of Correction Population Summary

- There were 24,404 adult male offenders (including 298 county jail "back-ups" and 76 in contracted beds) on April 01, 2019.

  This population is 2% below operational bed capacity for general population.
- There were 2,591 adult female offenders (including 78 county jail "back-ups" and 25 in contracted beds) on April 01, 2019.

  This population is 7% below the operational bed capacity.
- ➤ There were 383 juvenile male offenders in the Department's facilities on April 01, 2019. This population is 33% below the operational bed capacity.
- ➤ There were 44 juvenile female offenders in the Department's facilities on April 01, 2019. This population is 29% below the operational bed capacity.
- ➤ There were 5,764 adult males on parole in Indiana (5,318 Indiana parolees and 446 other jurisdiction parolees) April 01, 2019.
- ➤ There were 5951 adult females on parole in Indiana (547 Indiana parolees and 48 other jurisdiction parolees) on April 01, 2019.
- ➤ There were 949 adults admitted to IDOC (819 male and 130 female) and 899 adults released from IDOC (776 male and 123 female) in March 2019.
- > There were 33 juveniles admitted to IDOC (24 male and 9 female) and 35 juveniles released from IDOC (30 male and 5 female) in March 2019.