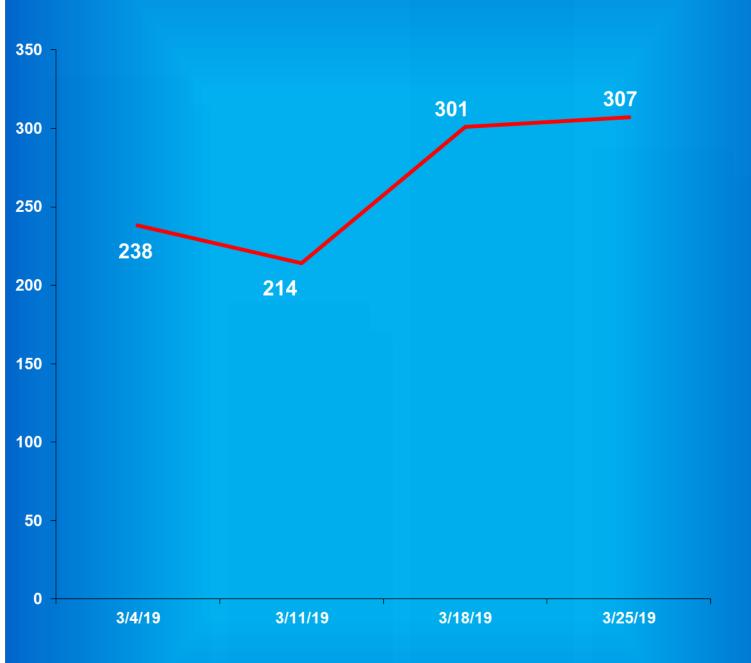

aily Adult Female Offender Populations



Graph C

## Adult Females Held in County Jails March 2019



- Offenders held in county jails are newly sentenced offenders with completed court documents who are awaiting transfer to a DOC facility.
- Jail counts are a dynamic number that are affected by a variety of factors, including; sentencing trends, available DOC beds, and intake process completion.

**Graph D** 

Male Population by Most Serious Offense Felony Level\*



<sup>•</sup> Includes Offenders Held in County Jails and Contracted Beds

<sup>\*\*</sup> Other includes Safekeepers, Predispositions, Habitual Offenders, Misdemeanants, and Unknowns

Graph E

## **Average Daily Adult Male Offender Populations**

Calendar Year 2019



Graph F

## Adult Males Held in County Jails March 2019



- Offenders held in county jails are newly sentenced offenders with completed court documents who are awaiting transfer to a DOC facility.
- Jail counts are a dynamic number that are affected by a variety of factors, including; sentencing trends, available DOC beds, and intake process completion.



## Juvenile Offender Statistics



## Indiana Department Of Correction Table 13 Monthly Facility Admissions and Releases

#### Juvenile Offenders March 2019

#### **Admissions of All Juvenile Males**

| New<br>Commitment<br>14 | Re-<br>Commitment | Parolee Return        | Return From<br>Escape<br>0 | Diagnostics/<br>Walk-Thrus<br>6 |
|-------------------------|-------------------|-----------------------|----------------------------|---------------------------------|
|