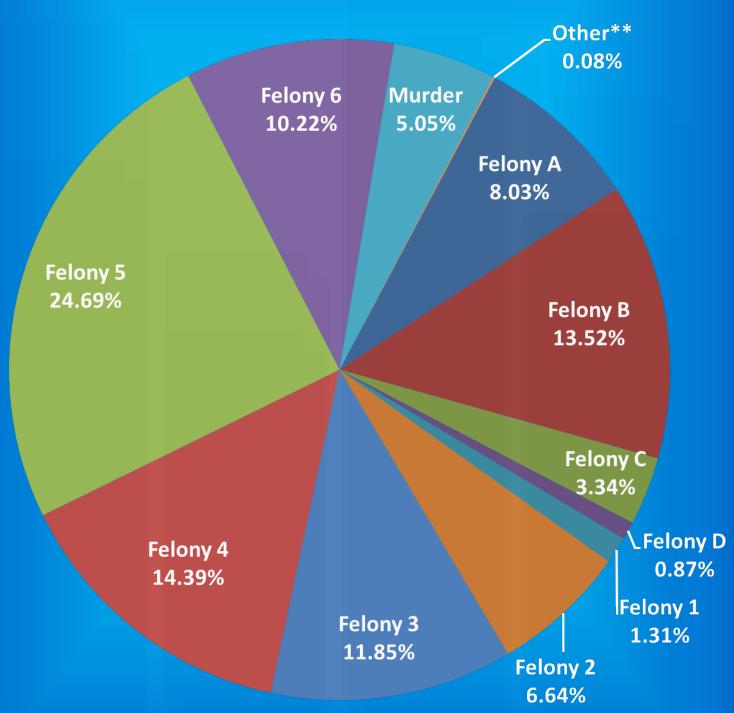

#### March 2019

|             |        |    |    |    |    | Fe | lony Le | evel |    |    |    |        |       |             |        |    |    |    |    | Felo | ny Lev | el |     |     |    |        |       |
|-------------|--------|----|----|----|----|----|---------|------|----|----|----|--------|-------|-------------|--------|----|----|----|----|------|--------|----|-----|-----|----|--------|-------|
| County      | Murder | FA | FB | FC | FD | F1 | F2      | F3   | F4 | F5 | F6 | Other* | Total | County      | Murder | FA | FB | FC | FD | F1   | F2     | F3 | F4  | F5  | F6 | Other* | Total |
| Adams       | 0      | 0  | 0  | 0  | 0  | 0  | 0       | 1    | 1  | 0  | 0  | 0      | 2     | Madison     | 0      | 0  | 5  | 2  | 2  | 1    | 0      | 4  | 7   | 4   | 10 | 0      | 35    |
| Allen       | 1      | 0  | 3  | 5  | 1  | 1  | 1       | 4    | 5  | 21 | 4  | 0      | 46    | Marion      | 6      | 4  | 8  | 5  | 0  | 3    | 12     | 23 | 18  | 59  | 8  | 0      | 146   |
| Bartholomew | 0      | 0  | 0  | 0  | 0  | 1  | 0       | 0    | 0  | 3  | 1  | 0      | 5     | Marshall    | 0      | 0  | 0  | 0  | 0  | 0    | 0      | 2  | 0   | 7   | 0  | 0      | 9     |
| Benton      | 0      | 0  | 0  | 0  | 0  | 0  | 0       | 0    | 0  | 0  | 1  | 0      | 1     | Martin      | 0      | 0  | 0  | 0  | 0  | 0    | 0      | 0  | 0   | 0   | 0  | 0      | 0     |
| Blackford   | 0      | 0  | 0  | 0  | 0  | 0  | 0       | 0    | 0  | 1  | 1  | 0      | 2     | Miami       | 0      | 0  | 0  | 0  | 0  | 0    | 1      | 0  | 2   | 3   | 0  | 0      | 6     |
| Boone       | 0      | 0  | 0  | 0  | 1  | 0  | 1       | 0    | 1  | 1  | 1  | 0      | 5     | Monroe      | 0      | 0  | 1  | 0  | 0  | 0    | 0      | 0  | 0   | 1   | 1  | 0      | 3     |
| Brown       | 0      | 0  | 0  | 0  | 0  | 0  | 0       | 0    | 0  | 1  | 1  | 0      | 2     | Montgomery  | 0      | 0  | 0  | 0  | 1  | 0    | 0      | 0  | 1   | 7   | 0  | 0      | 9     |
| Carroll     | 0      | 0  | 0  | 0  | 0  | 0  | 1       | 0    | 0  | 2  | 0  | 0      | 3     | Morgan      | 1      | 0  | 1  | 0  | 0  | 0    | 0      | 1  | 2   | 0   | 0  | 0      | 5     |
| Cass        | 0      | 0  | 1  | 1  | 0  | 0  | 0       | 1    | 3  | 7  | 2  | 0      | 15    | Newton      | 0      | 0  | 0  | 0  | 0  | 0    | 0      | 0  | 1   | 0   | 1  | 0      | 2     |
| Clark       | 0      | 0  | 1  | 0  | 0  | 0  | 0       | 2    | 1  | 1  | 2  | 0      | 7     | Noble       | 0      | 0  | 0  | 0  | 0  | 0    | 0      | 1  | 0   | 1   | 1  | 0      | 3     |
| Clay        | 0      | 0  | 0  | 0  | 0  | 0  | 0       | 0    | 2  | 1  | 0  | 0      | 3     | Ohio        | 0      | 0  | 0  | 0  | 0  | 0    | 0      | 0  | 0   | 1   | 0  | 0      | 1     |
| Clinton     | 0      | 0  | 1  | 1  | 1  | 0  | 0       | 0    | 0  | 4  | 0  | 0      | 7     | Orange      | 0      | 0  | 2  | 0  | 0  | 0    | 0      | 0  | 1   | 1   | 0  | 0      | 4     |
| Crawford    | 0      | 0  | 0  | 0  | 0  | 0  | 0       | 0    | 0  | 0  | 0  | 0      | 0     | Owen        | 0      | 0  | 0  | 0  | 0  | 0    | 0      | 0  | 0   | 1   | 0  | 0      | 1     |
| Daviess     | 0      | 0  | 1  | 0  | 0  | 0  | 1       | 1    | 1  | 2  | 0  | 0      | 6     | Parke       | 0      | 0  | 0  | 0  | 0  | 0    | 0      | 0  | 0   | 1   | 2  | 0      | 3     |
| Dearborn    | 1      | 0  | 3  | 0  | 3  | 0  | 0       | 2    | 0  | 4  | 1  | 0      | 14    | Perry       | 0      | 0  | 0  | 0  | 0  | 0    | 0      | 0  | 1   | 1   | 0  | 0      | 2     |
| Decatur     | 0      | 0  | 0  | 0  | 0  | 0  | 2       | 0    | 3  | 5  | 5  | 0      | 15    | Pike        | 0      | 0  | 0  | 0  | 0  | 0    | 1      | 0  | 0   | 1   | 0  | 0      | 2     |
| DeKalb      | 0      | 0  | 0  | 0  | 0  | 0  | 0       | 0    | 1  | 7  | 2  | 0      | 10    | Porter      | 0      | 0  | 1  | 0  | 0  | 0    | 0      | 0  | 0   | 1   | 0  | 0      | 2     |
| Delaware    | 0      | 1  | 0  | 2  | 0  | 1  | 1       | 2    | 1  | 2  | 0  | 0      | 10    | Posey       | 0      | 0  | 0  | 0  | 0  | 0    | 0      | 0  | 1   | 3   | 0  | 0      | 4     |
| Dubois      | 0      | 0  | 0  | 0  | 0  | 0  | 0       | 0    | 0  | 1  | 1  | 0      | 2     | Pulaski     | 0      | 0  | 0  | 0  | 0  | 0    | 0      | 0  | 0   | 2   | 0  | 0      | 2     |
| Elkhart     | 1      | 1  | 5  | 1  | 0  | 1  | 1       | 3    | 4  | 9  | 5  | 0      | 31    | Putnam      | 0      | 0  | 0  | 0  | 0  | 0    | 0      | 1  | 0   | 4   | 0  | 0      | 5     |
| Fayette     | 0      | 0  | 1  | 0  | 0  | 0  | 0       | 0    | 1  | 5  | 5  | 0      | 12    | Randolph    | 0      | 0  | 0  | 0  | 0  | 0    | 0      | 1  | 1   | 0   | 0  | 0      | 2     |
| Floyd       | 1      | 0  | 1  | 0  | 0  | 0  | 0       | 0    | 1  | 2  | 0  | 0      | 5     | Ripley      | 0      | 0  | 1  | 0  | 0  | 0    | 0      | 0  | 2   | 1   | 1  | 0      | 5     |
| Fountain    | 0      | 0  | 0  | 0  | 0  | 0  | 0       | 0    | 3  | 0  | 0  | 0      | 3     | Rush        | 0      | 0  | 0  | 0  | 0  | 0    | 0      | 0  | 0   | 2   | 0  | 0      | 2     |
| Franklin    | 0      | 0  | 0  | 0  | 1  | 0  | 0       | 0    | 0  | 2  | 1  | 0      | 4     | St. Joseph  | 0      | 0  | 3  | 4  | 0  | 0    | 2      | 1  | 5   | 9   | 3  | 0      | 27    |
| Fulton      | 0      | 0  | 0  | 0  | 0  | 0  | 0       | 0    | 1  | 1  | 0  | 0      | 2     | Scott       | 0      | 0  | 0  | 0  | 0  | 0    | 1      | 1  | 1   | 7   | 0  | 0      | 10    |
| Gibson      | 0      | 0  | 0  | 0  | 0  | 0  | 0       | 1    | 1  | 2  | 1  | 0      | 5     | Shelby      | 0      | 0  | 1  | 0  | 0  | 0    | 0      | 1  | 0   | 3   | 2  | 0      | 7     |
| Grant       | 0      | 0  | 1  | 0  | 0  | 0  | 2       | 0    | 2  | 2  | 3  | 0      | 10    | Spencer     | 0      | 0  | 0  | 0  | 0  | 0    | 0      | 0  | 0   | 1   | 0  | 0      | 1     |
| Greene      | 0      | 0  | 0  | 0  | 0  | 1  | 0       | 0    | 1  | 2  | 0  | 0      | 4     | Starke      | 0      | 0  | 0  | 0  | 0  | 0    | 0      | 0  | 0   | 0   | 0  | 0      | 0     |
| Hamilton    | 0      | 0  | 0  | 2  | 0  | 0  | 0       | 1    | 1  | 6  | 1  | 0      | 11    | Steuben     | 0      | 0  | 0  | 0  | 0  | 0    | 0      | 0  | 0   | 1   | 0  | 0      | 1     |
| Hancock     | 0      | 0  | 1  | 0  | 0  | 0  | 0       | 1    | 2  | 3  | 0  | 0      | 7     | Sullivan    | 0      | 0  | 0  | 0  | 0  | 0    | 0      | 1  | 2   | 2   | 0  | 0      | 5     |
| Harrison    | 0      | 0  | 4  | 2  | 0  | 0  | 1       | 1    | 0  | 1  | 0  | 0      | 9     | Switzerland | 0      | 0  | 1  | 0  | 0  | 0    | 0      | 2  | 0   | 0   | 1  | 0      | 4     |
| Hendricks   | 0      | 0  | 0  | 0  | 0  | 1  | 2       | 1    | 0  | 2  | 0  | 0      | 6     | Tippecanoe  | 0      | 0  | 2  | 2  | 1  | 0    | 0      | 3  | 3   | 13  | 1  | 0      | 25    |
| Henry       | 0      | 0  | 0  | 0  | 0  | 0  | 0       | 0    | 0  | 2  | 0  | 0      | 2     | Tipton      | 0      | 0  | 0  | 1  | 0  | 0    | 0      | 0  | 0   | 0   | 0  | 0      | 1     |
| Howard      | 0      | 0  | 1  | 0  | 1  | 0  | 0       | 1    | 0  | 6  | 0  | 0      | 9     | Union       | 0      | 0  | 0  | 0  | 0  | 0    | 0      | 0  | 0   | 0   | 0  | 0      | 0     |
| Huntington  | 0      | 0  | 1  | 1  | 0  | 0  | 1       | 1    | 4  | 3  | 0  | 0      | 11    | Vanderburgh | 3      | 0  | 2  | 0  | 0  | 0    | 3      | 3  | 3   | 18  | 4  | 0      | 36    |
| Jackson     | 0      | 0  | 1  | 0  | 0  | 0  | 0       | 1    | 0  | 6  | 0  | 0      | 8     | Vermillion  | 0      | 0  | 0  | 0  | 0  | 0    | 0      | 0  | 0   | 0   | 1  | 0      | 1     |
| Jasper      | 0      | 0  | 0  | 0  | 0  | 0  | 0       | 0    | 1  | 2  | 0  | 0      | 3     | Vigo        | 0      | 0  | 1  | 0  | 0  | 0    | 1      | 2  | 2   | 1   | 1  | 0      | 8     |
| Jay         | 0      | 0  | 1  | 1  | 0  | 0  | 2       | 0    | 1  | 0  | 0  | 0      | 5     | Wabash      | 0      | 0  | 0  | 0  | 0  | 0    | 0      | 0  | 0   | 5   | 2  | 0      | 7     |
| Jefferson   | 0      | 0  | 1  | 0  | 0  | 0  | 0       | 0    | 2  | 1  | 0  | 0      | 4     | Warren      | 0      | 0  | 0  | 0  | 0  | 0    | 0      | 0  | 0   | 0   | 0  | 0      | 0     |
| Jennings    | 0      | 0  | 0  | 0  | 0  | 0  | 0       | 0    | 2  | 3  | 0  | 0      | 5     | Warrick     | 0      | 0  | 0  | 0  | 0  | 0    | 0      | 0  | 0   | 4   | 0  | 0      | 4     |
| Johnson     | 0      | 0  | 0  | 1  | 0  | 0  | 1       | 1    | 2  | 6  | 3  | 0      | 14    | Washington  | 0      | 0  | 0  | 0  | 1  | 0    | 1      | 1  | 3   | 1   | 1  | 0      | 8     |
| Knox        | 0      | 1  | 0  | 0  | 0  | 0  | 0       | 0    | 2  | 0  | 1  | 0      | 4     | Wayne       | 0      | 0  | 0  | 0  | 0  | 0    | 0      | 0  | 1   | 4   | 1  | 0      | 6     |
| Kosciusko   | 0      | 0  | 0  | 0  | 0  | 1  | 0       | 1    | 2  | 1  | 0  | 0      | 5     | Wells       | 0      | 0  | 0  | 0  | 0  | 0    | 2      | 0  | 2   | 2   | 3  | 0      | 9     |
| LaGrange    | 0      | 0  | 0  | 0  | 0  | 0  | 0       | 0    | 0  | 1  | 0  | 0      | 1     | White       | 0      | 0  | 0  | 0  | 0  | 0    | 0      | 0  | 0   | 1   | 0  | 0      | 1     |
| Lake        | 0      | 0  | 0  | 2  | 1  | 0  | 0       | 4    | 0  | 4  | 0  | 0      | 11    | Whitley     | 0      | 0  | 1  | 0  | 0  | 0    | 0      | 0  | 2   | 1   | 0  | 0      | 4     |
| LaPorte     | 0      | 0  | 2  | 0  | 0  | 0  | 0       | 1    | 0  | 3  | 0  | 0      | 6     | Unknown     | 0      | 0  | 0  | 0  | 0  | 0    | 0      | 0  | 0   | 0   | 0  | 2      | 2     |
| Lawrence    | 0      | 0  | 1  | 0  | 0  | 0  | 0       | 1    | 0  | 2  | 2  | 0      | 6     | Totals      | 14     | 7  | 61 | 33 | 14 | 11   | 41     | 80 | 113 | 314 | 88 | 2      | 778   |