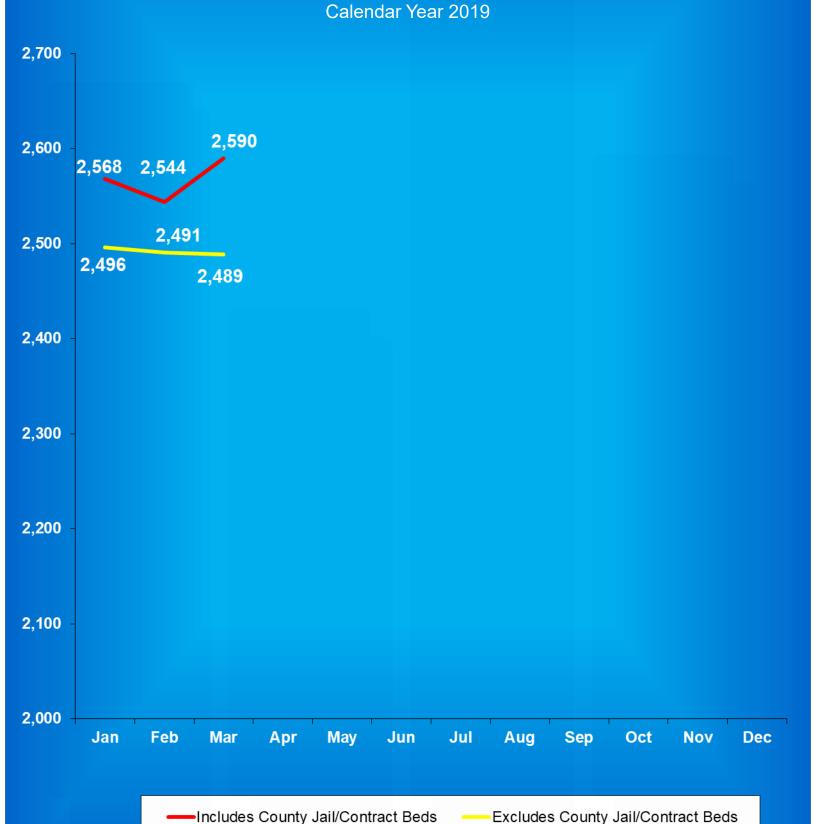

## **Total Parole Population on the First Day of Each Month**

|                    |             | Indiana Parolees | (           | Other Jurisdiction |              |
|--------------------|-------------|------------------|-------------|--------------------|--------------|
|                    | Adult       | Adult            | <br>Adult   | Adult              |              |
| Calendar Year 2019 | <b>Male</b> | <b>Female</b>    | <b>Male</b> | <u>Female</u>      | <u>Total</u> |
| January            | 5,792       | 610              | 492         | 53                 | 6,947        |
| February           | 5,793       | 621              | 501         | 74                 | 6,989        |
| March              | 5,726       | 600              | 456         | 48                 | 6,830        |
| April              | 5,747       | 593              | 446         | 48                 | 6,834        |