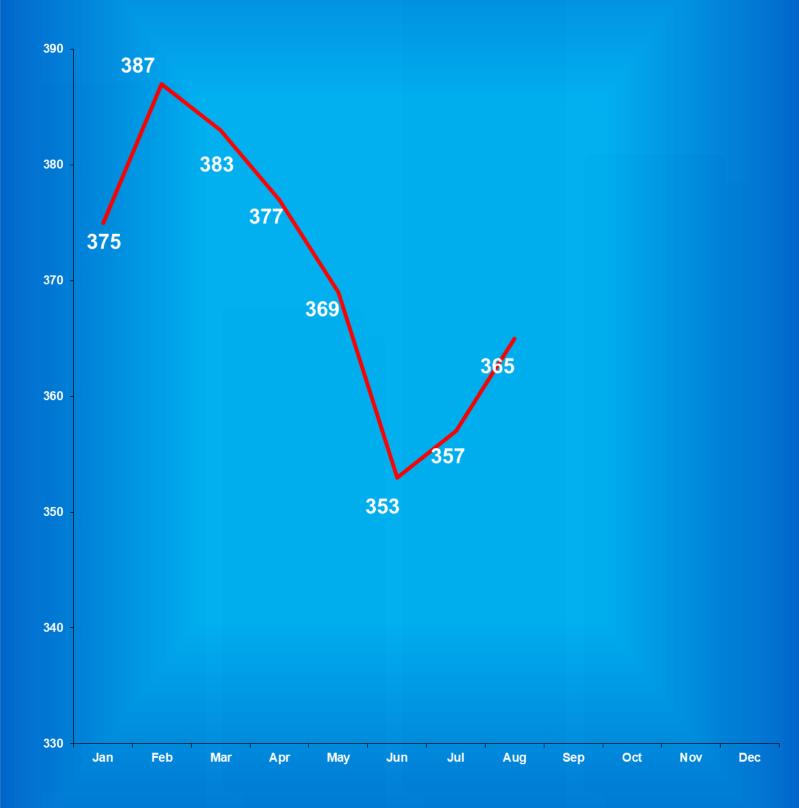

# Indiana Department of Correction Table 3 Facility Population on the First Day of Each Month (Excludes County Jail "Back-ups" & Contracted Beds)

|             | Adult  | Adult         | Juvenile | Juvenile      |              |
|-------------|--------|---------------|----------|---------------|--------------|
| <u>2018</u> | Male   | <b>Female</b> | Male     | <b>Female</b> | <u>Total</u> |
| January     | 23,290 | 2,345         | 354      | 40            | 26,029       |
| February    | 23,273 | 2,356         | 372      | 47            | 26,048       |
| March       | 23,364 | 2,395         | 394      | 45            | 26,198       |
| April       | 23,505 | 2,414         | 395      | 48            | 26,362       |
| May         | 23,506 | 2,443         | 387      | 43            | 26,379       |
| June        | 23,719 | 2,466         | 394      | 40            | 26,619       |
| July        | 23,794 | 2,447         | 379      | 29            | 26,649       |
| August      | 23,677 | 2,442         | 377      | 35            | 26,531       |
| September   | 23,738 | 2,502         | 373      | 32            | 26,645       |
| October     | 23,788 | 2,505         | 375      | 39            | 26,707       |
| November    | 23,874 | 2,523         | 357      | 41            | 26,795       |
| December    | 23,894 | 2,511         | 369      | 41            | 26,815       |

|             | Adult  | Adult         | Juvenile | Juvenile      |              |
|-------------|--------|---------------|----------|---------------|--------------|
| <u>2019</u> | Male   | <b>Female</b> | Male     | <b>Female</b> | <u>Total</u> |
| January     | 23,970 | 2,500         | 365      | 38            | 26,873       |
| February    | 23,876 | 2,481         | 382      | 41            | 26,780       |
| March       | 23,963 | 2,481         | 386      | 40            | 26,870       |
| April       | 24,030 | 2,488         | 383      | 44            | 26,945       |
| May         | 24,103 | 2,522         | 372      | 34            | 27,031       |
| June        | 24,138 | 2,549         | 360      | 36            | 27,083       |
| July        | 24,181 | 2,596         | 355      | 34            | 27,166       |
| August      | 24,186 | 2,574         | 367      | 43            | 27,170       |
| Sepetember  | 24,285 | 2,630         | 373      | 39            | 27,327       |