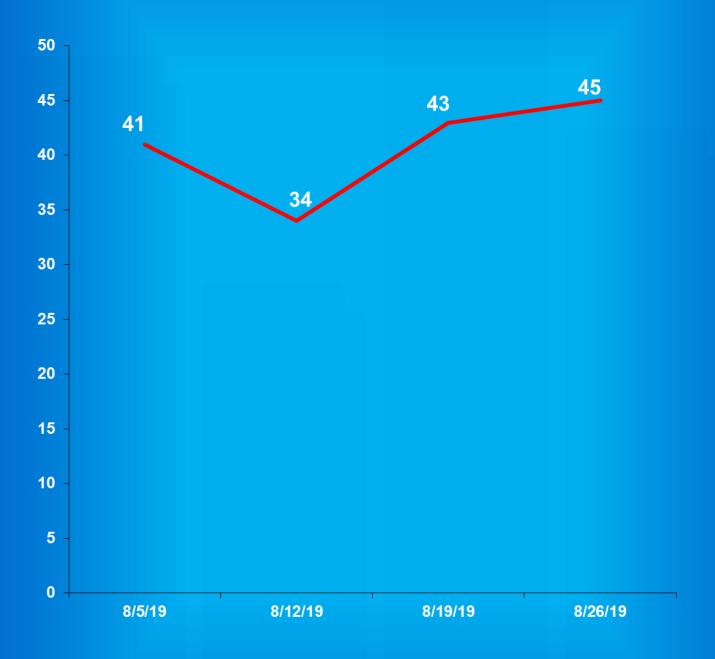

# Indiana Department of Correction Table 8 The Number of Department of Correction Offenders Held in County Jails\*

### August 26, 2019

|               | Adult       | Adult         |               | Adult       | Adult |               |
|---------------|-------------|---------------|---------------|-------------|-------|---------------|
| <u>County</u> | <u>Male</u> | <u>Female</u> | <u>County</u> | <u>Male</u> |       | <u>County</u> |
| Adams         | 4           | 0             | Hendricks     | 6           | 0     | Pike          |
| Allen         | 11          | 3             | Henry**       | 0           | 1     | Porter        |
| Bartholomew   | 3           | 0             | Howard        | 0           | 0     | Posey         |
| Benton        | 1           | 0             | Huntington    | 1           | 0     | Pulaski**     |
| Blackford**   | 4           | 2             | Jackson       | 6           | 0     | Putnam**      |
| Boone         | 1           | 1             | Jasper        | 0           | 0     | Randolph      |
| Brown         | 0           | 0             | Jay           | 0           | 2     | Ripley        |
| Carroll       | 0           | 0             | Jefferson     | 2           | 1     | Rush          |
| Cass          | 6           | 0             | Jennings      | 1           | 0     | St. Joseph    |
| Clark         | 1           | 1             | Johnson       | 3           | 3     | Scott         |
| Clay          | 4           | 0             | Knox**        | 0           | 0     | Shelby        |
| Clinton       | 10          | 0             | Kosciusko     | 3           | 1     | Spencer**     |
| Crawford**    | 0           | 0             | LaGrange      | 0           | 0     | Starke        |
| Daviess       | 0           | 0             | Lake          | 13          | 0     | Steuben       |
| Dearborn      | 8           | 1             | LaPorte       | 2           | 2     | Sullivan      |
| Decatur       | 2           | 0             | Lawrence      | 3           | 0     | Switzerland   |
| DeKalb        | 1           | 0             | Madison       | 6           | 4     | Tippecanoe    |
| Delaware      | 6           | 0             | Marion        | 31          | 2     | Tipton        |
| Dubois        | 0           | 1             | Marshall      | 7           | 4     | Union         |
| Elkhart       | 11          | 4             | Martin        | 0           | 0     | Vanderburgh   |
| Fayette       | 2           | 0             | Miami         | 0           | 0     | Vermillion    |
| Floyd         | 1           | 0             | Monroe        | 1           | 0     | Vigo          |
| Fountain      | 2           | 0             | Montgomery    | 1           | 1     | Wabash        |
| Franklin      | 0           | 0             | Morgan        | 3           | 0     | Warren        |
| Fulton        | 3           | 0             | Newton        | 0           | 0     | Warrick       |
| Gibson        | 8           | 0             | Noble         | 2           | 1     | Washington    |
| Grant         | 3           | 2             | Ohio          | 1           | 0     | Wayne         |
| Greene        | 1           | 0             | Orange**      | 0           | 0     | Wells**       |
| Hamilton      | 1           | 0             | Owen          | 1           | 0     | White         |
| Hancock       | 1           | 0             | Parke         | 1           | 0     | Whitley       |
| Harrison**    | 0           | 0             | Perry         | 0           | 0     | Total         |

| Adult | Adult         |
|-------|---------------|
| Male  | <b>Female</b> |
| 2     | 0             |
| 4     | 0             |
| 0     | 0             |
| 0     | 0             |
| 1     | 0             |
| 0     | 0             |
| 1     | 0             |
| 3     | 0             |
| 4     | 0             |
| 4     | 0             |
| 0     | 0             |
| 4     | 0             |
| 0     | 0             |
| 0     | 0             |
| 1     | 0             |
| 0     | 0             |
| 13    | 1             |
| 0     | 0             |
| 0     | 0             |
| 22    | 2             |
| 1     | 0             |
| 7     | 1             |
| 0     | 0             |
| 2     | 0             |
| 0     | 0             |
| 2     | 0             |
| 6     | 2             |
| 2     | 1             |
| 1     | 0             |
| 0     | 1             |
| 269   | 45            |