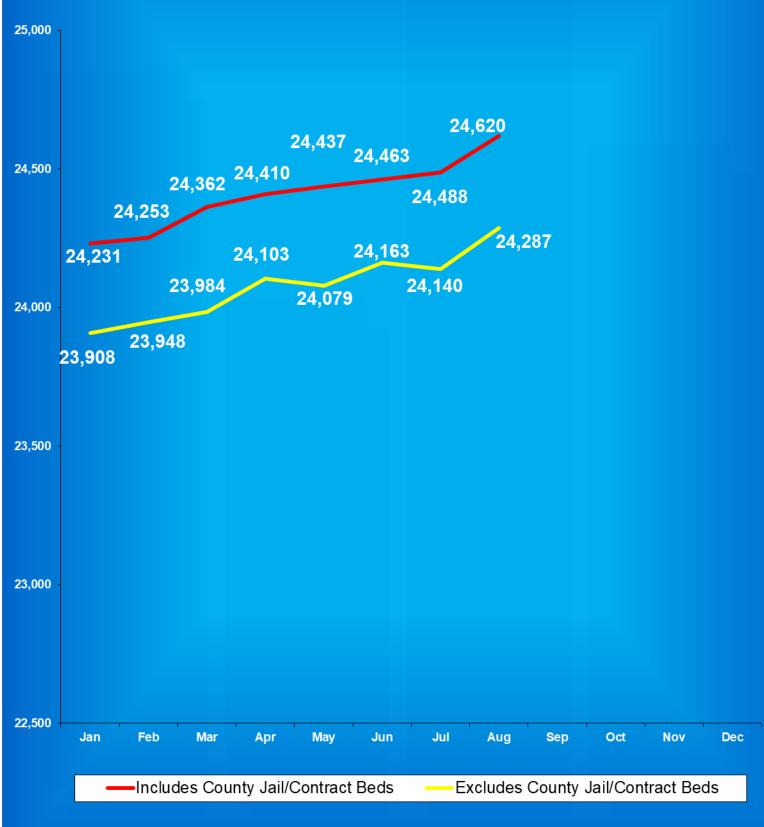

# Indiana Department of Correction Table 3 Facility Population on the First Day of Each Month (Excludes County Jail "Back-ups" & Contracted Beds)

|             | Adult  | Adult         | Juvenile | Juvenile      |              |
|-------------|--------|---------------|----------|---------------|--------------|
| <u>2018</u> | Male   | <b>Female</b> | Male     | <b>Female</b> | <u>Total</u> |
| January     | 23,290 | 2,345         | 354      | 40            | 26,029       |
| February    | 23,273 | 2,356         | 372      | 47            | 26,048       |
| March       | 23,364 | 2,395         | 394      | 45            | 26,198       |
| April       | 23,505 | 2,414         | 395      | 48            | 26,362       |
| May         | 23,506 | 2,443         | 387      | 43            | 26,379       |
| June        | 23,719 | 2,466         | 394      | 40            | 26,619       |
| July        | 23,794 | 2,447         | 379      | 29            | 26,649       |
| August      | 23,677 | 2,442         | 377      | 35            | 26,531       |
| September   | 23,738 | 2,502         | 373      | 32            | 26,645       |
| October     | 23,788 | 2,505         | 375      | 39            | 26,707       |
| November    | 23,874 | 2,523         | 357      | 41            | 26,795       |
| December    | 23,894 | 2,511         | 369      | 41            | 26,815       |

|             | Adult  | Adult         | Juvenile | Juvenile      |              |
|-------------|--------|---------------|----------|---------------|--------------|
| <u>2019</u> | Male   | <b>Female</b> | Male     | <b>Female</b> | <u>Total</u> |
| January     | 23,970 | 2,500         | 365      | 38            | 26,873       |
| February    | 23,876 | 2,481         | 382      | 41            | 26,780       |
| March       | 23,963 | 2,481         | 386      | 40            | 26,870       |
| April       | 24,030 | 2,488         | 383      | 44            | 26,945       |
| May         | 24,103 | 2,522         | 372      | 34            | 27,031       |
| June        | 24,138 | 2,549         | 360      | 36            | 27,083       |
| July        | 24,181 | 2,596         | 355      | 34            | 27,166       |
| August      | 24,186 | 2,574         | 367      | 43            | 27,170       |
| Sepetember  | 24,285 | 2,630         | 373      | 39            | 27,327       |