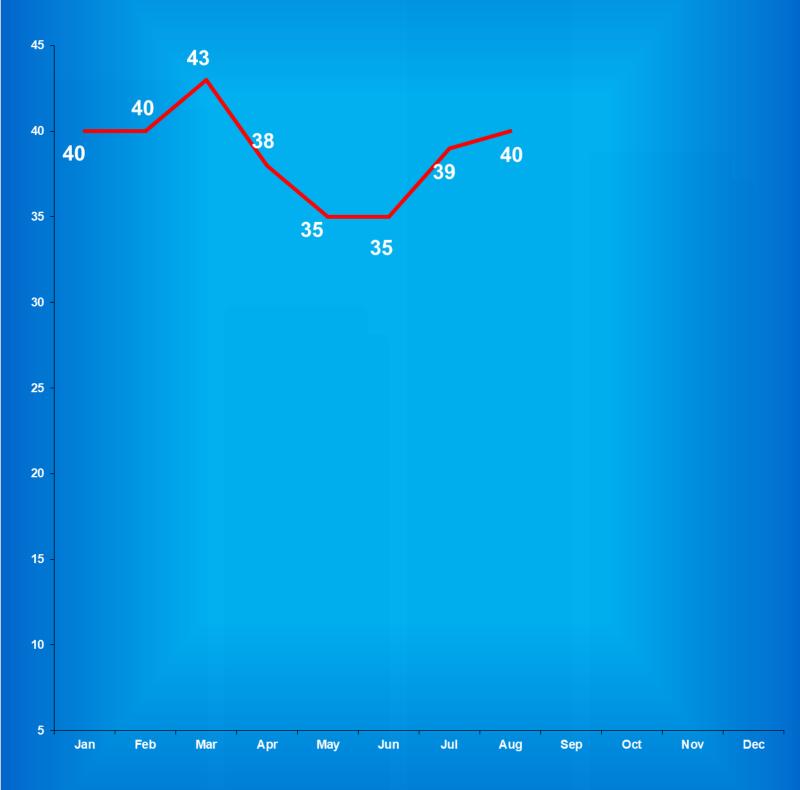

# Indiana Department of Correction Table 3 Facility Population on the First Day of Each Month (Excludes County Jail "Back-ups" & Contracted Beds)

|             | Adult  | Adult         | Juvenile | Juvenile      |              |
|-------------|--------|---------------|----------|---------------|--------------|
| <u>2018</u> | Male   | <b>Female</b> | Male     | <b>Female</b> | <u>Total</u> |
| January     | 23,290 | 2,345         | 354      | 40            | 26,029       |
| February    | 23,273 | 2,356         | 372      | 47            | 26,048       |
| March       | 23,364 | 2,395         | 394      | 45            | 26,198       |
| April       | 23,505 | 2,414         | 395      | 48            | 26,362       |
| May         | 23,506 | 2,443         | 387      | 43            | 26,379       |
| June        | 23,719 | 2,466         | 394      | 40            | 26,619       |
| July        | 23,794 | 2,447         | 379      | 29            | 26,649       |
| August      | 23,677 | 2,442         | 377      | 35            | 26,531       |
| September   | 23,738 | 2,502         | 373      | 32            | 26,645       |
| October     | 23,788 | 2,505         | 375      | 39            | 26,707       |
| November    | 23,874 | 2,523         | 357      | 41            | 26,795       |
| December    | 23,894 | 2,511         | 369      | 41            | 26,815       |

|             | Adult  | Adult         | Juvenile | Juvenile      |              |
|-------------|--------|---------------|----------|---------------|--------------|
| <u>2019</u> | Male   | <b>Female</b> | Male     | <b>Female</b> | <u>Total</u> |
| January     | 23,970 | 2,500         | 365      | 38            | 26,873       |
| February    | 23,876 | 2,481         | 382      | 41            | 26,780       |
| March       | 23,963 | 2,481         | 386      | 40            | 26,870       |
| April       | 24,030 | 2,488         | 383      | 44            | 26,945       |
| May         | 24,103 | 2,522         | 372      | 34            | 27,031       |
| June        | 24,138 | 2,549         | 360      | 36            | 27,083       |
| July        | 24,181 | 2,596         | 355      | 34            | 27,166       |
| August      | 24,186 | 2,574         | 367      | 43            | 27,170       |
| Sepetember  | 24,285 | 2,630         | 373      | 39            | 27,327       |