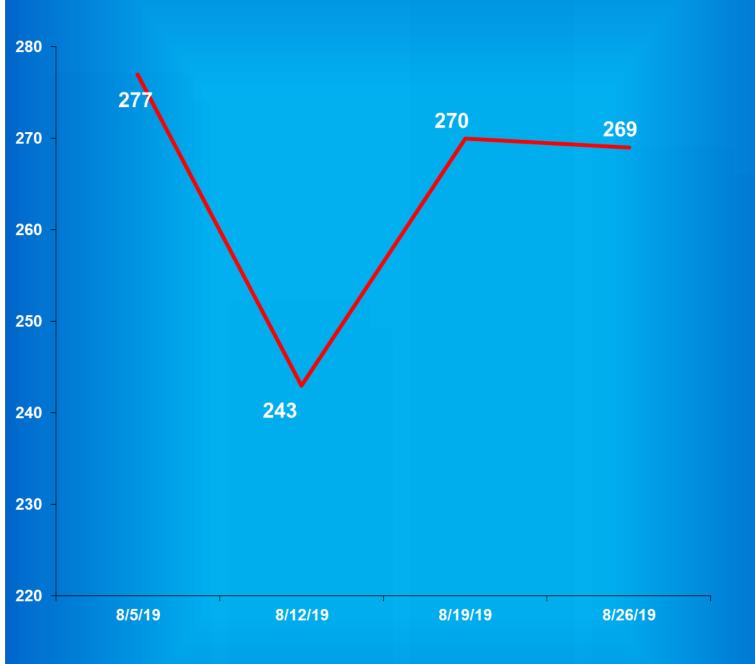

# Indiana Department of Correction Table 8 The Number of Department of Correction Offenders Held in County Jails\*

### August 26, 2019

|               | Adult       | Adult         |               | Adult       | Adult |               |
|---------------|-------------|---------------|---------------|-------------|-------|---------------|
| <u>County</u> | <u>Male</u> | <u>Female</u> | <u>County</u> | <u>Male</u> |       | <u>County</u> |
| Adams         | 4           | 0             | Hendricks     | 6           | 0     | Pike          |
| Allen         | 11          | 3             | Henry**       | 0           | 1     | Porter        |
| Bartholomew   | 3           | 0             | Howard        | 0           | 0     | Posey         |
| Benton        | 1           | 0             | Huntington    | 1           | 0     | Pulaski**     |
| Blackford**   | 4           | 2             | Jackson       | 6           | 0     | Putnam**      |
| Boone         | 1           | 1             | Jasper        | 0           | 0     | Randolph      |
| Brown         | 0           | 0             | Jay           | 0           | 2     | Ripley        |
| Carroll       | 0           | 0             | Jefferson     | 2           | 1     | Rush          |
| Cass          | 6           | 0             | Jennings      | 1           | 0     | St. Joseph    |
| Clark         | 1           | 1             | Johnson       | 3           | 3     | Scott         |
| Clay          | 4           | 0             | Knox**        | 0           | 0     | Shelby        |
| Clinton       | 10          | 0             | Kosciusko     | 3           | 1     | Spencer**     |
| Crawford**    | 0           | 0             | LaGrange      | 0           | 0     | Starke        |
| Daviess       | 0           | 0             | Lake          | 13          | 0     | Steuben       |
| Dearborn      | 8           | 1             | LaPorte       | 2           | 2     | Sullivan      |
| Decatur       | 2           | 0             | Lawrence      | 3           | 0     | Switzerland   |
| DeKalb        | 1           | 0             | Madison       | 6           | 4     | Tippecanoe    |
| Delaware      | 6           | 0             | Marion        | 31          | 2     | Tipton        |
| Dubois        | 0           | 1             | Marshall      | 7           | 4     | Union         |
| Elkhart       | 11          | 4             | Martin        | 0           | 0     | Vanderburgh   |
| Fayette       | 2           | 0             | Miami         | 0           | 0     | Vermillion    |
| Floyd         | 1           | 0             | Monroe        | 1           | 0     | Vigo          |
| Fountain      | 2           | 0             | Montgomery    | 1           | 1     | Wabash        |
| Franklin      | 0           | 0             | Morgan        | 3           | 0     | Warren        |
| Fulton        | 3           | 0             | Newton        | 0           | 0     | Warrick       |
| Gibson        | 8           | 0             | Noble         | 2           | 1     | Washington    |
| Grant         | 3           | 2             | Ohio          | 1           | 0     | Wayne         |
| Greene        | 1           | 0             | Orange**      | 0           | 0     | Wells**       |
| Hamilton      | 1           | 0             | Owen          | 1           | 0     | White         |
| Hancock       | 1           | 0             | Parke         | 1           | 0     | Whitley       |
| Harrison**    | 0           | 0             | Perry         | 0           | 0     | Total         |

| Adult | Adult         |
|-------|---------------|
| Male  | <b>Female</b> |
| 2     | 0             |
| 4     | 0             |
| 0     | 0             |
| 0     | 0             |
| 1     | 0             |
| 0     | 0             |
| 1     | 0             |
| 3     | 0             |
| 4     | 0             |
| 4     | 0             |
| 0     | 0             |
| 4     | 0             |
| 0     | 0             |
| 0     | 0             |
| 1     | 0             |
| 0     | 0             |
| 13    | 1             |
| 0     | 0             |
| 0     | 0             |
| 22    | 2             |
| 1     | 0             |
| 7     | 1             |
| 0     | 0             |
| 2     | 0             |
| 0     | 0             |
| 2     | 0             |
| 6     | 2             |
| 2     | 1             |
| 1     | 0             |
| 0     | 1             |
| 269   | 45            |

\* Data is based on known frequencies reported by the counties; some county data may be missing

\*\* County Jail Substance Abuse Programs

Source: Offender Movement