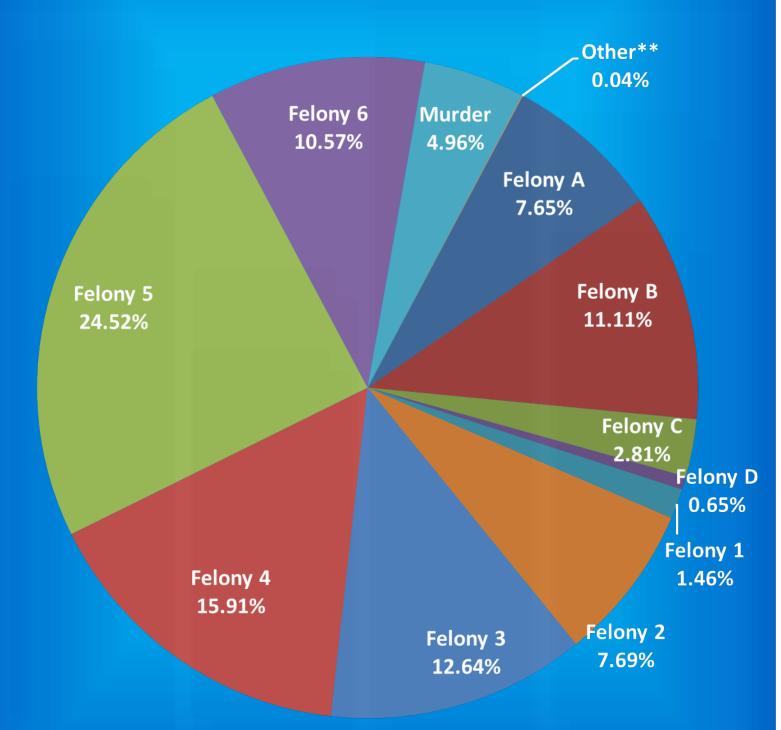

#### August 2019

|               |        |    |    |    |    |    |        |      |    |    |    |        |       | August 2019 |        |    |    |    |        |       |        |    |     |     |     |        |       |
|---------------|--------|----|----|----|----|----|--------|------|----|----|----|--------|-------|-------------|--------|----|----|----|--------|-------|--------|----|-----|-----|-----|--------|-------|
|               |        |    |    |    |    | Fe | lony L | evel |    |    |    |        |       |             |        |    |    |    |        | Felor | ıy Lev | el |     |     |     |        |       |
| County        | Murder | FA | FB | FC | FD | F1 | F2     | F3   | F4 | F5 | F6 | Other* | Total | County      | Murder | FA | FB | FC | FD     | F1    | F2     | F3 | F4  | F5  | F6  | Other* | Total |
| Adams         | 0      | 0  | 0  | 0  | 0  | 0  | 0      | 1    | 2  | 0  | 0  | 0      | 3     | Madison     | 0      | 0  | 2  | 1  | 0      | 1     | 6      | 3  | 7   | 7   | 12  | 0      | 39    |
| Allen         | 0      | 1  | 2  | 2  | 0  | 2  | 3      | 6    | 8  | 20 | 3  | 0      | 47    | Marion      | 3      | 1  | 5  | 0  | 2      | 2     | 19     | 18 | 43  | 65  | 7   | 0      | 165   |
| Bartholomew   | 0      | 0  | 0  | 0  | 0  | 0  | 0      | 0    | 0  | 4  | 2  | 0      | 6     | Marshall    | 0      | 0  | 0  | 0  | 0      | 0     | 5      | 3  | 5   | 5   | 0   | 0      | 18    |
| Benton        | 0      | 0  | 0  | 0  | 0  | 0  | 0      | 0    | 0  | 1  | 0  | 0      | 1     | Martin      | 0      | 0  | 0  | 0  | 0      | 0     | 0      | 0  | 0   | 0   | 0   | 0      | 0     |
| Blackford     | 0      | 0  | 0  | 0  | 0  | 0  | 0      | 0    | 0  | 3  | 2  | 0      | 5     | Miami       | 0      | 0  | 0  | 0  | 0      | 0     | 0      | 0  | 0   | 0   | 0   | 0      | 0     |
| Boone         | 0      | 0  | 0  | 0  | 1  | 0  | 1      | 0    | 1  | 1  | 2  | 0      | 6     | Monroe      | 0      | 0  | 0  | 0  | 1      | 0     | 0      | 1  | 3   | 1   | 2   | 0      | 8     |
| Brown         | 0      | Ő  | 0  | Ő  | 0  | 0  | 0      | Ő    | 0  | 0  | 0  | Ő      | õ     | Montgomery  | 0      | Ő  | Ő  | Ő  | 0      | 0     | 0      | 1  | 0   | 3   | 4   | Ő      | 8     |
| Carroll       | 0      | 0  | 0  | Ő  | Ő  | 1  | 0      | 1    | 0  | Ő  | 0  | Ő      | 2     | Morgan      | 0      | õ  | Ő  | Ő  | 0<br>0 | 0     | 0      | 2  | 3   | 1   | 0   | ů<br>0 | 6     |
| Cass          | 0      | 0  | 0  | 0  | 0  | 1  | 1      | 0    | 0  | 7  | 2  | 0      | 11    | Newton      | 0      | 0  | 0  | 0  | 0      | 0     | 0      | 0  | 0   | 0   | 0   | 0      | 0     |
| Clark         | 2      | 0  | 1  | 0  | 0  | 1  | 1      | 1    | 0  | ó  | 0  | 0      | 6     | Noble       | 0      | 0  | 1  | 0  | 0      | 0     | 0      | 0  | 1   | 4   | 1   | 0      | 7     |
| Clark<br>Clay | 0      | 0  | 0  | 0  | 0  | 0  | 0      | 0    | 0  | 2  | 0  | 0      | 2     | Ohio        | 0      | 0  | 1  | 0  | 0      | 0     | 0      | 0  | 0   | 4   | 0   | 0      | 2     |
| •             | 0      |    |    | 0  | -  |    |        | -    | 0  | 4  | 2  | 0      | 2 8   |             | 0      | 0  | 0  | 0  |        |       |        | 2  | 2   | 3   | 0   |        | 7     |
| Clinton       |        | 0  | 2  | -  | 0  | 0  | 0      | 0    |    |    |    | 0      |       | Orange      |        |    |    |    | 0      | 0     | 0      |    |     |     |     | 0      |       |
| Crawford      | 0      | 0  | 0  | 0  | 0  | 0  | 0      | 1    | 1  | 0  | 0  | 0      | 2     | Owen        | 0      | 0  | 0  | 0  | 0      | 0     | 0      | 0  | 0   | 0   | 0   | 0      | 0     |
| Daviess       | 0      | 0  | 2  | 0  | 0  | 0  | 0      | 2    | 0  | 1  | 0  | 0      | 5     | Parke       | 0      | 0  | 0  | 0  | 0      | 0     | 0      | 0  | 0   | 0   | 2   | 0      | 2     |
| Dearborn      | 0      | 0  | 3  | 0  | 1  | 0  | 2      | 1    | 3  | 6  | 2  | 0      | 18    | Perry       | 0      | 0  | 0  | 0  | 0      | 0     | 0      | 0  | 0   | 1   | 1   | 0      | 2     |
| Decatur       | 0      | 0  | 0  | 0  | 0  | 0  | 0      | 0    | 0  | 1  | 4  | 1      | 6     | Pike        | 0      | 0  | 1  | 0  | 0      | 0     | 0      | 2  | 0   | 0   | 0   | 0      | 3     |
| DeKalb        | 0      | 0  | 0  | 0  | 0  | 0  | 0      | 1    | 1  | 1  | 1  | 0      | 4     | Porter      | 0      | 0  | 0  | 0  | 0      | 0     | 1      | 1  | 2   | 1   | 2   | 0      | 7     |
| Delaware      | 0      | 0  | 0  | 1  | 0  | 0  | 0      | 2    | 0  | 3  | 3  | 0      | 9     | Posey       | 0      | 0  | 0  | 0  | 0      | 0     | 0      | 0  | 1   | 1   | 0   | 0      | 2     |
| Dubois        | 0      | 0  | 0  | 0  | 0  | 0  | 0      | 1    | 0  | 2  | 0  | 0      | 3     | Pulaski     | 0      | 0  | 0  | 0  | 0      | 0     | 0      | 0  | 0   | 0   | 0   | 0      | 0     |
| Elkhart       | 0      | 1  | 1  | 1  | 0  | 0  | 2      | 1    | 3  | 14 | 5  | 0      | 28    | Putnam      | 0      | 0  | 0  | 0  | 0      | 0     | 0      | 0  | 0   | 0   | 0   | 0      | 0     |
| Fayette       | 0      | 0  | 0  | 0  | 0  | 0  | 0      | 0    | 0  | 2  | 2  | 0      | 4     | Randolph    | 0      | 0  | 0  | 0  | 0      | 0     | 0      | 0  | 0   | 0   | 0   | 0      | 0     |
| Floyd         | 0      | 0  | 0  | 0  | 0  | 0  | 0      | 0    | 0  | 1  | 0  | 0      | 1     | Ripley      | 0      | 0  | 0  | 0  | 0      | 1     | 0      | 0  | 0   | 3   | 2   | 0      | 6     |
| Fountain      | 0      | 0  | 0  | 0  | 0  | 0  | 1      | 0    | 1  | 0  | 0  | 0      | 2     | Rush        | 0      | 0  | 0  | 0  | 0      | 0     | 0      | 1  | 0   | 0   | 0   | 0      | 1     |
| Franklin      | 0      | 0  | 0  | 0  | 0  | 0  | 0      | 0    | 0  | 0  | 1  | 0      | 1     | St. Joseph  | 1      | 1  | 0  | 0  | 0      | 1     | 2      | 3  | 0   | 4   | 3   | 0      | 15    |
| Fulton        | 0      | 0  | 0  | 0  | 0  | 0  | 0      | 0    | 0  | 2  | 0  | 0      | 2     | Scott       | 1      | 0  | 1  | 0  | 0      | 0     | 0      | 0  | 4   | 2   | 0   | 0      | 8     |
| Gibson        | 0      | 0  | 0  | 0  | 0  | 0  | 0      | 0    | 0  | 4  | 2  | 0      | 6     | Shelby      | 0      | 1  | 2  | 0  | 0      | 0     | 0      | 0  | 1   | 2   | 1   | 0      | 7     |
| Grant         | 0      | 1  | 2  | 0  | 0  | 0  | 1      | 2    | 2  | 1  | 2  | 0      | 11    | Spencer     | 0      | 0  | 1  | 0  | 0      | 0     | 0      | 0  | 0   | 0   | 1   | 0      | 2     |
| Greene        | 0      | 0  | 0  | 0  | 0  | 0  | 0      | 0    | 0  | 0  | 0  | 0      | 0     | Starke      | 0      | 0  | 0  | 0  | 0      | 0     | 1      | 0  | 0   | 0   | 0   | 0      | 1     |
| Hamilton      | 0      | 0  | 0  | 1  | 0  | 0  | 0      | 2    | 1  | 4  | 5  | 0      | 13    | Steuben     | 0      | 0  | 0  | 0  | 0      | 0     | 0      | 1  | 0   | 0   | 1   | 0      | 2     |
| Hancock       | 0      | 0  | 0  | 0  | 0  | 0  | 0      | 0    | 1  | 5  | 3  | 0      | 9     | Sullivan    | 0      | 0  | 0  | 0  | 0      | 0     | 0      | 0  | 0   | 2   | 0   | 0      | 2     |
| Harrison      | 0      | 0  | 0  | 0  | 1  | 0  | 0      | 1    | 0  | 0  | 0  | 0      | 2     | Switzerland | 0      | 0  | 0  | 1  | 0      | 0     | 0      | 0  | 0   | 0   | 0   | 0      | 1     |
| Hendricks     | 0      | 0  | 1  | 0  | 0  | 0  | 0      | 0    | 3  | 4  | 0  | 0      | 8     | Tippecanoe  | 0      | 0  | 3  | 0  | 0      | 0     | 1      | 4  | 4   | 11  | 4   | 0      | 27    |
| Henry         | 1      | 1  | 1  | 0  | 0  | 0  | 0      | 1    | 2  | 3  | 1  | 0      | 10    | Tipton      | 0      | 0  | 0  | 0  | Õ      | 0     | 0      | 0  | 0   | 0   | 0   | 0      | 0     |
| Howard        | 0      | 0  | 0  | Ő  | Ő  | 0  | 0      | 1    | 2  | 2  | 1  | õ      | 6     | Union       | 0      | Ő  | Ő  | Ő  | Ő      | 0     | 0      | Ő  | Ő   | Ő   | Ő   | Ő      | Ő     |
| Huntington    | 0      | 0  | 1  | Ő  | Ő  | 0  | 1      | 1    | 2  | 2  | 0  | õ      | 7     | Vanderburgh | 0      | 1  | Ő  | Ő  | Ő      | 0     | 7      | 3  | 4   | 10  | 6   | ů<br>0 | 31    |
| Jackson       | 0      | 0  | 0  | 0  | 1  | 0  | 2      | 1    | 1  | 2  | 0  | 0      | 7     | Vermillion  | 0      | 0  | 0  | 0  | 0      | 0     | ó      | 1  | 1   | 0   | 0   | 0      | 2     |
| Jasper        | 0      | 0  | 0  | 0  | 0  | 0  | 0      | 1    | 1  | 0  | 0  | 0      | 2     | Vigo        | 0      | 0  | 1  | 0  | 0      | 0     | 4      | 2  | 0   | 6   | 0   | 0      | 13    |
| Jay           | 0      | 0  | 4  | 0  | 0  | 0  | 1      | 0    | 3  | 5  | 0  | 0      | 13    | Wabash      | 0      | 0  | 0  | 0  | 0      | 0     | 1      | 0  | 1   | 2   | 4   | 0      | 8     |
| •             | 0      | 0  | 4  | 0  | 0  | 0  | 0      | 0    | 4  | 5  | 2  | 0      | 13    | Warren      | 0      | 0  | 0  | 0  | 0      | 0     | 0      | 0  | 0   | 0   | 0   | 0      | 0     |
| Jefferson     |        |    |    |    | -  |    |        | -    |    | 1  | 2  |        |       |             |        |    |    |    |        |       |        |    |     |     | 0   |        |       |
| Jennings      | 0      | 0  | 0  | 0  | 0  | 0  | 0      | 0    | 1  | 9  | 1  | 0      | 3     | Warrick     | 0      | 0  | 0  | 0  | 0      | 0     | 0      | 0  | 1   | 2   | 1   | 0      | 3     |
| Johnson       | 0      | 0  | 1  | 0  | 1  | 0  | 1      | 4    | 4  |    | 6  | 0      | 26    | Washington  | 0      | 0  | 1  | 0  | 0      | 0     | 1      | 2  | 3   | 3   | 1   | 0      | 11    |
| Knox          | 0      | 0  | 0  | 0  | 0  | 0  | 0      | 0    | 0  | 0  | 0  | 0      | 0     | Wayne       | 0      | 0  | 0  | 0  | 0      | 1     | 0      | 0  | 0   | 8   | 0   | 0      | 9     |
| Kosciusko     | 0      | 0  | 0  | 0  | 0  | 0  | 0      | 0    | 1  | 0  | 0  | 0      | 1     | Wells       | 0      | 0  | 0  | 0  | 0      | 0     | 0      | 1  | 1   | 4   | 2   | 0      | 8     |
| LaGrange      | 0      | 0  | 0  | 0  | 0  | 0  | 0      | 0    | 0  | 1  | 0  | 0      | 1     | White       | 0      | 0  | 0  | 0  | 0      | 0     | 0      | 0  | 1   | 0   | 0   | 0      | 1     |
| Lake          | 0      | 0  | 0  | 0  | 1  | 0  | 1      | 3    | 6  | 6  | 0  | 0      | 17    | Whitley     | 0      | 0  | 1  | 0  | 0      | 0     | 0      | 1  | 1   | 0   | 0   | 0      | 3     |
| LaPorte       | 0      | 0  | 0  | 0  | 0  | 0  | 0      | 3    | 2  | 4  | 0  | 0      | 9     | Unknown     | 0      | 0  | 0  | 0  | 0      | 0     | 0      | 0  | 0   | 0   | 0   | 0      | 0     |
| Lawrence      | 0      | 0  | 0  | 0  | 0  | 0  | 0      | 0    | 1  | 2  | 6  | 0      | 9     | Totals      | 8      | 8  | 41 | 7  | 9      | 11    | 66     | 90 | 146 | 287 | 116 | 1      | 790   |
|               |        |    |    |    |    |    |        |      |    |    |    |        |       |             |        |    |    |    |        |       |        |    |     |     |     |        |       |