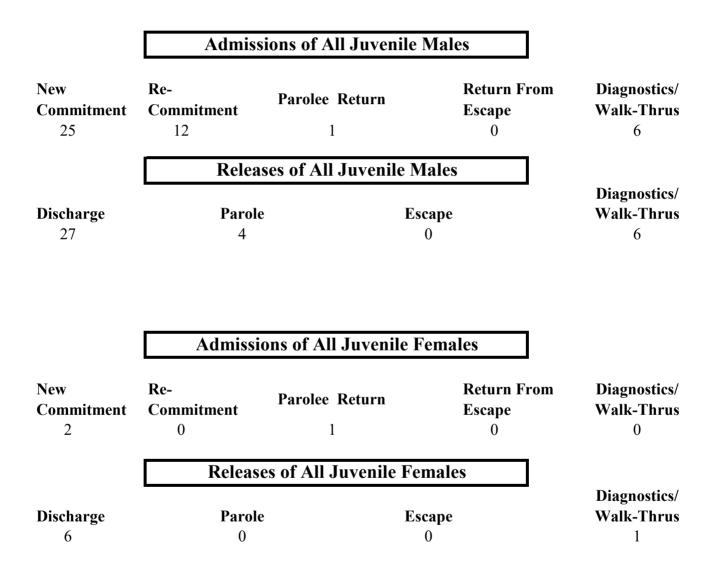

### Indiana Department of Correction Population Summary

- There were 24,618 adult male offenders (including 269 county jail "back-ups" and 64 in contracted beds) on September 01, 2019. This population is 1% below operational bed capacity for general population.
- There were 2,699 adult female offenders (including 45 county jail "back-ups" and 24 in contracted beds) on September 01, 2019. This population is 3% below the operational bed capacity.
- There were 373 juvenile male offenders in the Department's facilities on September 01, 2019. This population is 34% below the operational bed capacity.
- There were 39 juvenile female offenders in the Department's facilities on September 01, 2019. This population is 35% below the operational bed capacity.
- There were 5,576 adult males on parole in Indiana (5,135 Indiana parolees and 441 other jurisdiction parolees) September 01, 2019.
- There were 608 adult females on parole in Indiana (557 Indiana parolees and 51 other jurisdiction parolees) on September 01, 2019.
- There were 994 adults admitted to IDOC (841 male and 153 female) and 891 adults released from IDOC (777 male and 114 female) in August 2019.
- There were 47 juveniles admitted to IDOC (44 male and 3 female) and 44 juveniles released from IDOC (37 male and 7 female) in August 2019.