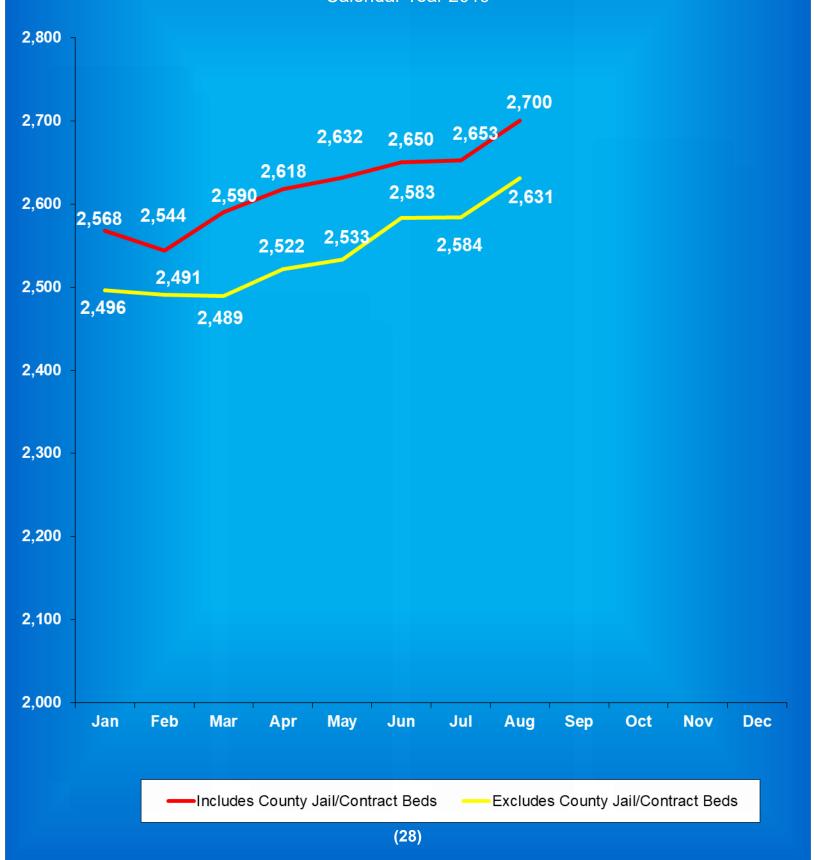

# Indiana Department of Correction Table 3 Facility Population on the First Day of Each Month (Excludes County Jail "Back-ups" & Contracted Beds)

|             | Adult  | Adult         | Juvenile | Juvenile      |              |
|-------------|--------|---------------|----------|---------------|--------------|
| <u>2018</u> | Male   | <b>Female</b> | Male     | <b>Female</b> | <u>Total</u> |
| January     | 23,290 | 2,345         | 354      | 40            | 26,029       |
| February    | 23,273 | 2,356         | 372      | 47            | 26,048       |
| March       | 23,364 | 2,395         | 394      | 45            | 26,198       |
| April       | 23,505 | 2,414         | 395      | 48            | 26,362       |
| May         | 23,506 | 2,443         | 387      | 43            | 26,379       |
| June        | 23,719 | 2,466         | 394      | 40            | 26,619       |
| July        | 23,794 | 2,447         | 379      | 29            | 26,649       |
| August      | 23,677 | 2,442         | 377      | 35            | 26,531       |
| September   | 23,738 | 2,502         | 373      | 32            | 26,645       |
| October     | 23,788 | 2,505         | 375      | 39            | 26,707       |
| November    | 23,874 | 2,523         | 357      | 41            | 26,795       |
| December    | 23,894 | 2,511         | 369      | 41            | 26,815       |

|             | Adult  | Adult         | Juvenile | Juvenile      |              |
|-------------|--------|---------------|----------|---------------|--------------|
| <u>2019</u> | Male   | <b>Female</b> | Male     | <b>Female</b> | <u>Total</u> |
| January     | 23,970 | 2,500         | 365      | 38            | 26,873       |
| February    | 23,876 | 2,481         | 382      | 41            | 26,780       |
| March       | 23,963 | 2,481         | 386      | 40            | 26,870       |
| April       | 24,030 | 2,488         | 383      | 44            | 26,945       |
| May         | 24,103 | 2,522         | 372      | 34            | 27,031       |
| June        | 24,138 | 2,549         | 360      | 36            | 27,083       |
| July        | 24,181 | 2,596         | 355      | 34            | 27,166       |
| August      | 24,186 | 2,574         | 367      | 43            | 27,170       |
| Sepetember  | 24,285 | 2,630         | 373      | 39            | 27,327       |