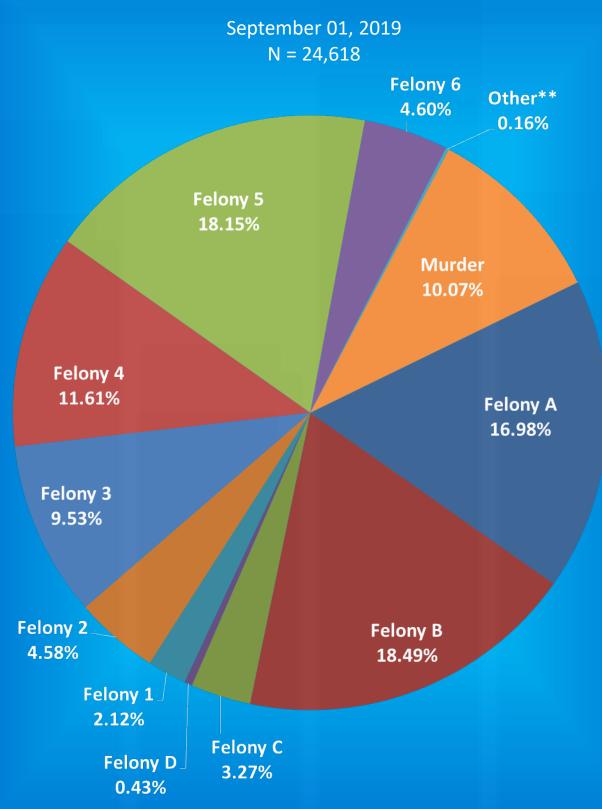

#### August 2019

|               |        |    |    |    |    |    |        |      |    |    |    |        |       | August 2019 |        |    |    |    |        |       |        |    |     |     |     |        |       |
|---------------|--------|----|----|----|----|----|--------|------|----|----|----|--------|-------|-------------|--------|----|----|----|--------|-------|--------|----|-----|-----|-----|--------|-------|
|               |        |    |    |    |    | Fe | lony L | evel |    |    |    |        |       |             |        |    |    |    |        | Felor | ıy Lev | el |     |     |     |        |       |
| County        | Murder | FA | FB | FC | FD | F1 | F2     | F3   | F4 | F5 | F6 | Other* | Total | County      | Murder | FA | FB | FC | FD     | F1    | F2     | F3 | F4  | F5  | F6  | Other* | Total |
| Adams         | 0      | 0  | 0  | 0  | 0  | 0  | 0      | 1    | 2  | 0  | 0  | 0      | 3     | Madison     | 0      | 0  | 2  | 1  | 0      | 1     | 6      | 3  | 7   | 7   | 12  | 0      | 39    |
| Allen         | 0      | 1  | 2  | 2  | 0  | 2  | 3      | 6    | 8  | 20 | 3  | 0      | 47    | Marion      | 3      | 1  | 5  | 0  | 2      | 2     | 19     | 18 | 43  | 65  | 7   | 0      | 165   |
| Bartholomew   | 0      | 0  | 0  | 0  | 0  | 0  | 0      | 0    | 0  | 4  | 2  | 0      | 6     | Marshall    | 0      | 0  | 0  | 0  | 0      | 0     | 5      | 3  | 5   | 5   | 0   | 0      | 18    |
| Benton        | 0      | 0  | 0  | 0  | 0  | 0  | 0      | 0    | 0  | 1  | 0  | 0      | 1     | Martin      | 0      | 0  | 0  | 0  | 0      | 0     | 0      | 0  | 0   | 0   | 0   | 0      | 0     |
| Blackford     | 0      | 0  | 0  | 0  | 0  | 0  | 0      | 0    | 0  | 3  | 2  | 0      | 5     | Miami       | 0      | 0  | 0  | 0  | 0      | 0     | 0      | 0  | 0   | 0   | 0   | 0      | 0     |
| Boone         | 0      | 0  | 0  | 0  | 1  | 0  | 1      | 0    | 1  | 1  | 2  | 0      | 6     | Monroe      | 0      | 0  | 0  | 0  | 1      | 0     | 0      | 1  | 3   | 1   | 2   | 0      | 8     |
| Brown         | 0      | Ő  | 0  | Ő  | 0  | 0  | 0      | Ő    | 0  | 0  | 0  | Ő      | õ     | Montgomery  | 0      | Ő  | Ő  | Ő  | 0      | 0     | 0      | 1  | 0   | 3   | 4   | Ő      | 8     |
| Carroll       | 0      | 0  | 0  | Ő  | Ő  | 1  | 0      | 1    | 0  | Ő  | 0  | Ő      | 2     | Morgan      | 0      | õ  | Ő  | Ő  | 0<br>0 | 0     | 0      | 2  | 3   | 1   | 0   | ů<br>0 | 6     |
| Cass          | 0      | 0  | 0  | 0  | 0  | 1  | 1      | 0    | 0  | 7  | 2  | 0      | 11    | Newton      | 0      | 0  | 0  | 0  | 0      | 0     | 0      | 0  | 0   | 0   | 0   | 0      | 0     |
| Clark         | 2      | 0  | 1  | 0  | 0  | 1  | 1      | 1    | 0  | ó  | 0  | 0      | 6     | Noble       | 0      | 0  | 1  | 0  | 0      | 0     | 0      | 0  | 1   | 4   | 1   | 0      | 7     |
| Clark<br>Clay | 0      | 0  | 0  | 0  | 0  | 0  | 0      | 0    | 0  | 2  | 0  | 0      | 2     | Ohio        | 0      | 0  | 1  | 0  | 0      | 0     | 0      | 0  | 0   | 4   | 0   | 0      | 2     |
| •             | 0      |    |    | 0  | -  |    |        | -    | 0  | 4  | 2  | 0      | 2 8   |             | 0      | 0  | 0  | 0  |        |       |        | 2  | 2   | 3   | 0   |        | 7     |
| Clinton       |        | 0  | 2  | -  | 0  | 0  | 0      | 0    |    |    |    | 0      |       | Orange      |        |    |    |    | 0      | 0     | 0      |    |     |     |     | 0      |       |
| Crawford      | 0      | 0  | 0  | 0  | 0  | 0  | 0      | 1    | 1  | 0  | 0  | 0      | 2     | Owen        | 0      | 0  | 0  | 0  | 0      | 0     | 0      | 0  | 0   | 0   | 0   | 0      | 0     |
| Daviess       | 0      | 0  | 2  | 0  | 0  | 0  | 0      | 2    | 0  | 1  | 0  | 0      | 5     | Parke       | 0      | 0  | 0  | 0  | 0      | 0     | 0      | 0  | 0   | 0   | 2   | 0      | 2     |
| Dearborn      | 0      | 0  | 3  | 0  | 1  | 0  | 2      | 1    | 3  | 6  | 2  | 0      | 18    | Perry       | 0      | 0  | 0  | 0  | 0      | 0     | 0      | 0  | 0   | 1   | 1   | 0      | 2     |
| Decatur       | 0      | 0  | 0  | 0  | 0  | 0  | 0      | 0    | 0  | 1  | 4  | 1      | 6     | Pike        | 0      | 0  | 1  | 0  | 0      | 0     | 0      | 2  | 0   | 0   | 0   | 0      | 3     |
| DeKalb        | 0      | 0  | 0  | 0  | 0  | 0  | 0      | 1    | 1  | 1  | 1  | 0      | 4     | Porter      | 0      | 0  | 0  | 0  | 0      | 0     | 1      | 1  | 2   | 1   | 2   | 0      | 7     |
| Delaware      | 0      | 0  | 0  | 1  | 0  | 0  | 0      | 2    | 0  | 3  | 3  | 0      | 9     | Posey       | 0      | 0  | 0  | 0  | 0      | 0     | 0      | 0  | 1   | 1   | 0   | 0      | 2     |
| Dubois        | 0      | 0  | 0  | 0  | 0  | 0  | 0      | 1    | 0  | 2  | 0  | 0      | 3     | Pulaski     | 0      | 0  | 0  | 0  | 0      | 0     | 0      | 0  | 0   | 0   | 0   | 0      | 0     |
| Elkhart       | 0      | 1  | 1  | 1  | 0  | 0  | 2      | 1    | 3  | 14 | 5  | 0      | 28    | Putnam      | 0      | 0  | 0  | 0  | 0      | 0     | 0      | 0  | 0   | 0   | 0   | 0      | 0     |
| Fayette       | 0      | 0  | 0  | 0  | 0  | 0  | 0      | 0    | 0  | 2  | 2  | 0      | 4     | Randolph    | 0      | 0  | 0  | 0  | 0      | 0     | 0      | 0  | 0   | 0   | 0   | 0      | 0     |
| Floyd         | 0      | 0  | 0  | 0  | 0  | 0  | 0      | 0    | 0  | 1  | 0  | 0      | 1     | Ripley      | 0      | 0  | 0  | 0  | 0      | 1     | 0      | 0  | 0   | 3   | 2   | 0      | 6     |
| Fountain      | 0      | 0  | 0  | 0  | 0  | 0  | 1      | 0    | 1  | 0  | 0  | 0      | 2     | Rush        | 0      | 0  | 0  | 0  | 0      | 0     | 0      | 1  | 0   | 0   | 0   | 0      | 1     |
| Franklin      | 0      | 0  | 0  | 0  | 0  | 0  | 0      | 0    | 0  | 0  | 1  | 0      | 1     | St. Joseph  | 1      | 1  | 0  | 0  | 0      | 1     | 2      | 3  | 0   | 4   | 3   | 0      | 15    |
| Fulton        | 0      | 0  | 0  | 0  | 0  | 0  | 0      | 0    | 0  | 2  | 0  | 0      | 2     | Scott       | 1      | 0  | 1  | 0  | 0      | 0     | 0      | 0  | 4   | 2   | 0   | 0      | 8     |
| Gibson        | 0      | 0  | 0  | 0  | 0  | 0  | 0      | 0    | 0  | 4  | 2  | 0      | 6     | Shelby      | 0      | 1  | 2  | 0  | 0      | 0     | 0      | 0  | 1   | 2   | 1   | 0      | 7     |
| Grant         | 0      | 1  | 2  | 0  | 0  | 0  | 1      | 2    | 2  | 1  | 2  | 0      | 11    | Spencer     | 0      | 0  | 1  | 0  | 0      | 0     | 0      | 0  | 0   | 0   | 1   | 0      | 2     |
| Greene        | 0      | 0  | 0  | 0  | 0  | 0  | 0      | 0    | 0  | 0  | 0  | 0      | 0     | Starke      | 0      | 0  | 0  | 0  | 0      | 0     | 1      | 0  | 0   | 0   | 0   | 0      | 1     |
| Hamilton      | 0      | 0  | 0  | 1  | 0  | 0  | 0      | 2    | 1  | 4  | 5  | 0      | 13    | Steuben     | 0      | 0  | 0  | 0  | 0      | 0     | 0      | 1  | 0   | 0   | 1   | 0      | 2     |
| Hancock       | 0      | 0  | 0  | 0  | 0  | 0  | 0      | 0    | 1  | 5  | 3  | 0      | 9     | Sullivan    | 0      | 0  | 0  | 0  | 0      | 0     | 0      | 0  | 0   | 2   | 0   | 0      | 2     |
| Harrison      | 0      | 0  | 0  | 0  | 1  | 0  | 0      | 1    | 0  | 0  | 0  | 0      | 2     | Switzerland | 0      | 0  | 0  | 1  | 0      | 0     | 0      | 0  | 0   | 0   | 0   | 0      | 1     |
| Hendricks     | 0      | 0  | 1  | 0  | 0  | 0  | 0      | 0    | 3  | 4  | 0  | 0      | 8     | Tippecanoe  | 0      | 0  | 3  | 0  | 0      | 0     | 1      | 4  | 4   | 11  | 4   | 0      | 27    |
| Henry         | 1      | 1  | 1  | 0  | 0  | 0  | 0      | 1    | 2  | 3  | 1  | 0      | 10    | Tipton      | 0      | 0  | 0  | 0  | Õ      | 0     | 0      | 0  | 0   | 0   | 0   | 0      | 0     |
| Howard        | 0      | 0  | 0  | Ő  | Ő  | 0  | 0      | 1    | 2  | 2  | 1  | õ      | 6     | Union       | 0      | Ő  | Ő  | Ő  | Ő      | 0     | 0      | Ő  | Ő   | Ő   | Ő   | Ő      | Ő     |
| Huntington    | 0      | 0  | 1  | Ő  | Ő  | 0  | 1      | 1    | 2  | 2  | 0  | õ      | 7     | Vanderburgh | 0      | 1  | Ő  | Ő  | Ő      | 0     | 7      | 3  | 4   | 10  | 6   | ů<br>0 | 31    |
| Jackson       | 0      | 0  | 0  | 0  | 1  | 0  | 2      | 1    | 1  | 2  | 0  | 0      | 7     | Vermillion  | 0      | 0  | 0  | 0  | 0      | 0     | ó      | 1  | 1   | 0   | 0   | 0      | 2     |
| Jasper        | 0      | 0  | 0  | 0  | 0  | 0  | 0      | 1    | 1  | 0  | 0  | 0      | 2     | Vigo        | 0      | 0  | 1  | 0  | 0      | 0     | 4      | 2  | 0   | 6   | 0   | 0      | 13    |
| Jay           | 0      | 0  | 4  | 0  | 0  | 0  | 1      | 0    | 3  | 5  | 0  | 0      | 13    | Wabash      | 0      | 0  | 0  | 0  | 0      | 0     | 1      | 0  | 1   | 2   | 4   | 0      | 8     |
| •             | 0      | 0  | 4  | 0  | 0  | 0  | 0      | 0    | 4  | 5  | 2  | 0      | 13    | Warren      | 0      | 0  | 0  | 0  | 0      | 0     | 0      | 0  | 0   | 0   | 0   | 0      | 0     |
| Jefferson     |        |    |    |    | -  |    |        | -    |    | 1  | 2  |        |       |             |        |    |    |    |        |       |        |    |     |     | 0   |        |       |
| Jennings      | 0      | 0  | 0  | 0  | 0  | 0  | 0      | 0    | 1  | 9  | 1  | 0      | 3     | Warrick     | 0      | 0  | 0  | 0  | 0      | 0     | 0      | 0  | 1   | 2   | 1   | 0      | 3     |
| Johnson       | 0      | 0  | 1  | 0  | 1  | 0  | 1      | 4    | 4  |    | 6  | 0      | 26    | Washington  | 0      | 0  | 1  | 0  | 0      | 0     | 1      | 2  | 3   | 3   | 1   | 0      | 11    |
| Knox          | 0      | 0  | 0  | 0  | 0  | 0  | 0      | 0    | 0  | 0  | 0  | 0      | 0     | Wayne       | 0      | 0  | 0  | 0  | 0      | 1     | 0      | 0  | 0   | 8   | 0   | 0      | 9     |
| Kosciusko     | 0      | 0  | 0  | 0  | 0  | 0  | 0      | 0    | 1  | 0  | 0  | 0      | 1     | Wells       | 0      | 0  | 0  | 0  | 0      | 0     | 0      | 1  | 1   | 4   | 2   | 0      | 8     |
| LaGrange      | 0      | 0  | 0  | 0  | 0  | 0  | 0      | 0    | 0  | 1  | 0  | 0      | 1     | White       | 0      | 0  | 0  | 0  | 0      | 0     | 0      | 0  | 1   | 0   | 0   | 0      | 1     |
| Lake          | 0      | 0  | 0  | 0  | 1  | 0  | 1      | 3    | 6  | 6  | 0  | 0      | 17    | Whitley     | 0      | 0  | 1  | 0  | 0      | 0     | 0      | 1  | 1   | 0   | 0   | 0      | 3     |
| LaPorte       | 0      | 0  | 0  | 0  | 0  | 0  | 0      | 3    | 2  | 4  | 0  | 0      | 9     | Unknown     | 0      | 0  | 0  | 0  | 0      | 0     | 0      | 0  | 0   | 0   | 0   | 0      | 0     |
| Lawrence      | 0      | 0  | 0  | 0  | 0  | 0  | 0      | 0    | 1  | 2  | 6  | 0      | 9     | Totals      | 8      | 8  | 41 | 7  | 9      | 11    | 66     | 90 | 146 | 287 | 116 | 1      | 790   |
|               |        |    |    |    |    |    |        |      |    |    |    |        |       |             |        |    |    |    |        |       |        |    |     |     |     |        |       |

Data based on Most Serious Offense and includes only New- and Recommitments.

Parole violators are not included.

\*"Other" may include missing, habitual offense, contempt of court, or misdemeanor.

\*\*"Unknown" represents offenders who were sentenced to DOC, but County of Commitment data was unavailable.