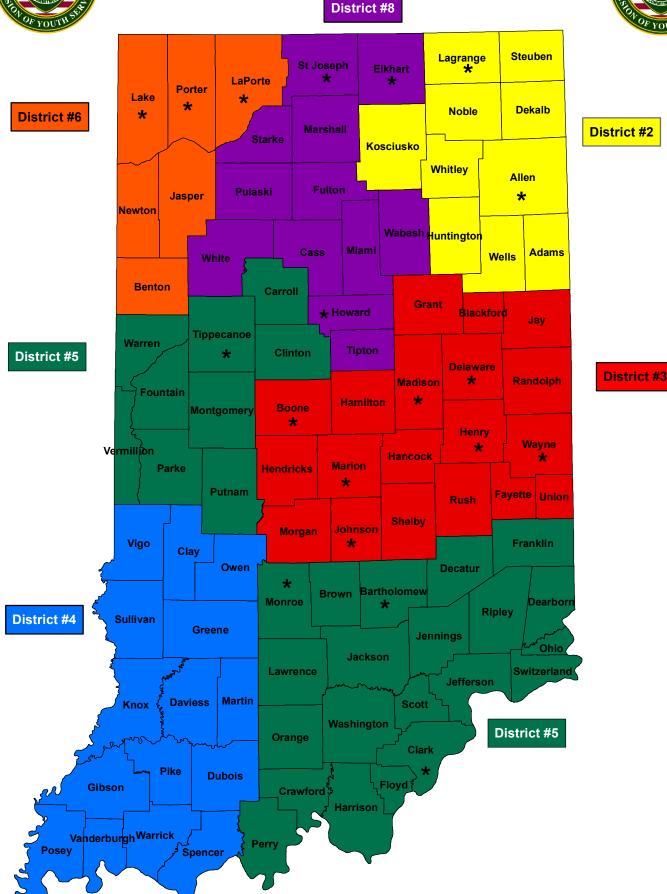

### Indiana Department of Correction Table 4 Parole Caseload on September 04, 2019

|                           |       | Indiana Parolees |            | Other Jurisdiction               | 1            |
|---------------------------|-------|------------------|------------|----------------------------------|--------------|
|                           | Adult | Adult            | Adult      | Adult                            | -            |
| Parole District           | Male  | Female           | Male       | <u>Female</u>                    | <u>Total</u> |
| Interstate Compact (PD0)* | 399   | 27               | 441        | 51                               | 918          |
|                           |       |                  | District S | upervision Breakdown as follows: |              |
| Re-Entry Parole (PD1)     | 297   | 43               | 29         | 3                                | 372          |
| Fort Wayne (PD2)          | 620   | 56               | 30         | 4                                | 710          |
| Indianapolis (PD3)        | 1274  | 109              | 79         | 7                                | 1,469        |
| Evansville (P4A)          | 389   | 32               | 46         | 4                                | 471          |
| Terre Haute (P4B)         | 415   | 46               | 18         | 1                                | 480          |
| Bloomington (PD5)         | 293   | 36               | 31         | 4                                | 364          |
| Gary (PD6)                | 390   | 28               | 66         | 5                                | 489          |
| New Castle (PD7)          | 579   | 101              | 40         | 5                                | 725          |
| South Bend (PD8)          | 585   | 54               | 68         | 8                                | 715          |
| Madison (PD9)             | 293   | 52               | 34         | 10                               | 389          |
| Tota                      | 5,534 | 584              | 441        | 51                               | 6,610        |

#### Total Parole Population on the First Day of Each Month

|                           |       | Indiana Parolees |       | Other Jurisdiction | 7            |
|---------------------------|-------|------------------|-------|--------------------|--------------|
|                           | Adult | Adult            | Adult | Adult              |              |
| <u>Calendar Year 2019</u> | Male  | Female           | Male  | <u>Female</u>      | <u>Total</u> |
| January                   | 5,792 | 610              | 492   | 53                 | 6,947        |
| February                  | 5,793 | 621              | 501   | 74                 | 6,989        |
| March                     | 5,726 | 600              | 456   | 48                 | 6,830        |
| April                     | 5,747 | 593              | 446   | 48                 | 6,834        |
| May                       | 5,693 | 589              | 442   | 53                 | 6,777        |
| June                      | 5,660 | 579              | 442   | 54                 | 6,735        |
| July                      | 5,633 | 584              | 443   | 54                 | 6,714        |
| August                    | 5,646 | 584              | 439   | 54                 | 6,723        |
| September                 | 5,534 | 584              | 441   | 51                 | 6,610        |