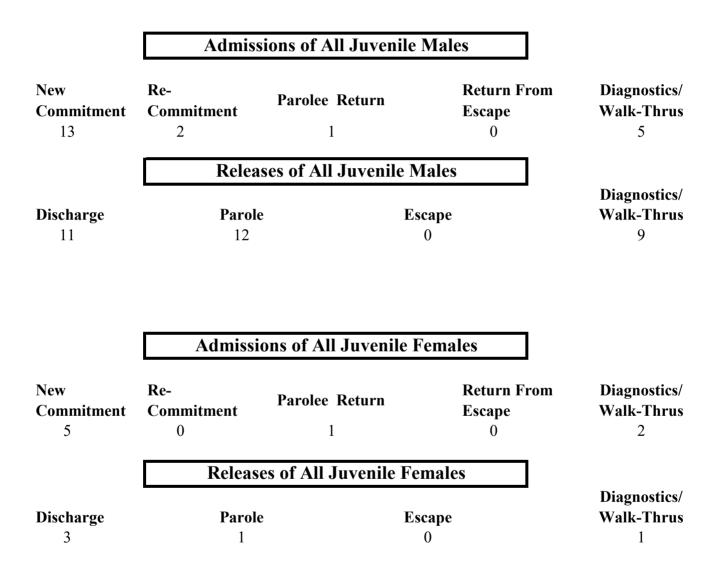

# Indiana Department of Correction Population Summary

- There were 21,786 adult male offenders (including 546 county jail "back-ups" and 75 in contracted beds) on September 01, 2021. This population is 8% below operational bed capacity for general population.
- There were 2,196 adult female offenders (including 48 county jail "back-ups" and 43 in contracted beds) on September 01, 2021. This population is 18% below the operational bed capacity.
- There were 226 juvenile male offenders in the Department's facilities on September 01, 2021. This population is 56% below the operational bed capacity.
- There were 36 juvenile female offenders in the Department's facilities on September 01, 2021. This population is 38% below the operational bed capacity.
- There were 5,574 adult males on parole in Indiana (4,994 Indiana parolees and 580 other jurisdiction parolees) on September 01, 2021.
- There were 591 adult females on parole in Indiana (523 Indiana parolees and 68 other jurisdiction parolees) on September 01, 2021.
- There were 685 adults admitted to IDOC (594 males and 91 females) and 698 adults released from IDOC (608 males and 90 females) in August 2021.
- There were 20 juveniles admitted to IDOC (15 males and 5 females) and 27 juveniles released from IDOC (23 males and 4 female) in August 2021.