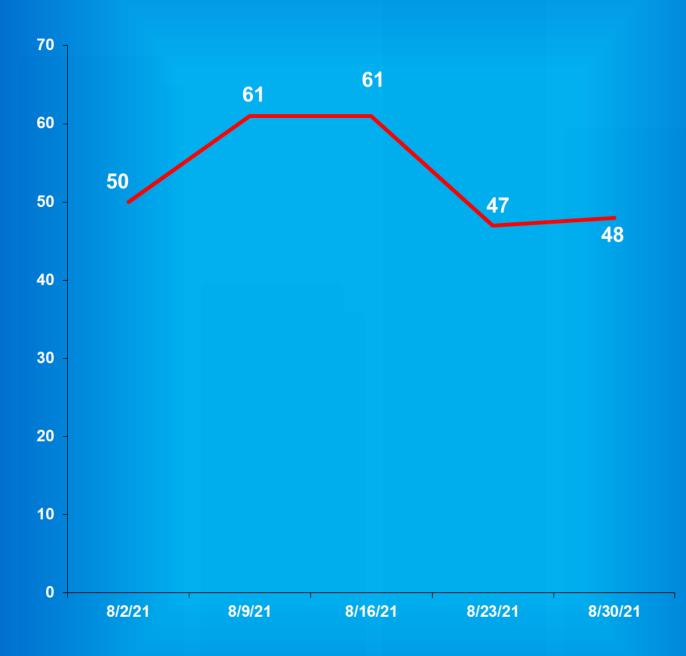

# Indiana Department of Correction Table 9 Community Transition Program Average Daily Populations

| <u>Month</u><br>January | <u>2016</u><br>518 | <u>2017</u><br>465 | <u>2018</u><br>392 | <u>2019</u><br>382 | <u>2020</u><br>338 | <u>2021</u><br>301 |
|-------------------------|--------------------|--------------------|--------------------|--------------------|--------------------|--------------------|
| February                | 480                | 475                | 402                | 379                | 338                | 304                |
| March                   | 492                | 475                | 411                | 372                | 317                | 300                |
| April                   | 518                | 481                | 441                | 376                | 278                | 291                |
| May                     | 499                | 487                | 443                | 396                | 279                | 270                |
| June                    | 469                | 481                | 398                | 379                | 241                | 291                |
| July                    | 491                | 445                | 386                | 393                | 256                | 293                |
| August                  | 496                | 421                | 395                | 336                | 254                | 275                |
| September               | 509                | 400                | 387                | 330                | 262                |                    |
| October                 | 478                | 385                | 384                | 324                | 259                |                    |
| November                | 470                | 389                | 366                | 323                | 270                |                    |
| December                | <u>461</u>         | <u>372</u>         | <u>381</u>         | <u>339</u>         | <u>275</u>         |                    |
| YEARLY<br>AVERAGE       | 490                | 440                | 399                | 361                | 281                |                    |