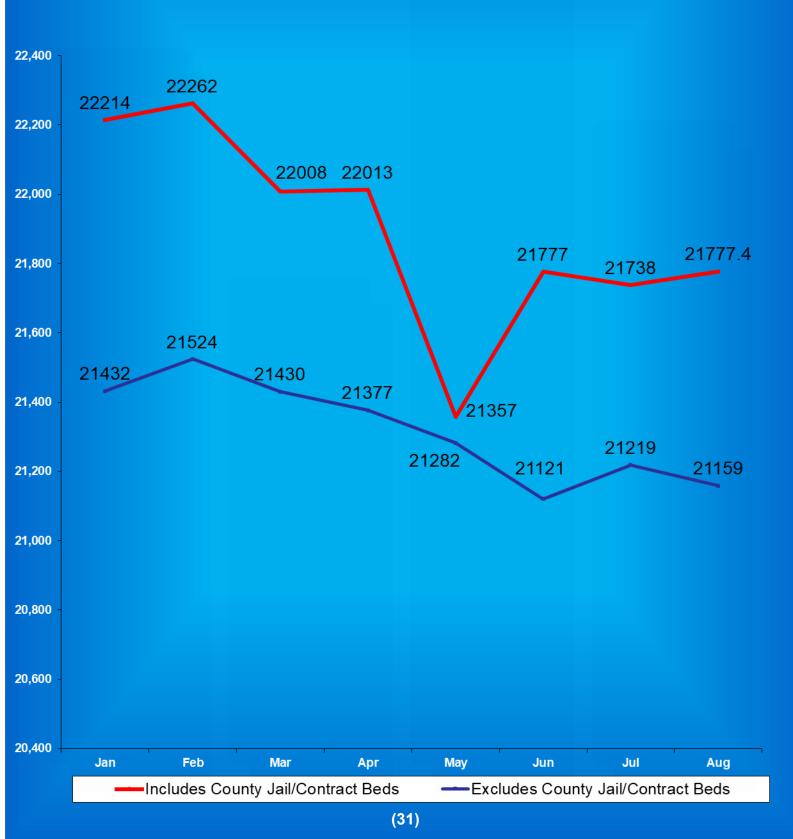

# Indiana Department of Correction Table 3 Facility Population on the First Day of Each Month (Excludes County Jail "Back-ups" & Contracted Beds)

| 2020        | Adult                | Adult                  | Juvenile                | Juvenile                  |              |
|-------------|----------------------|------------------------|-------------------------|---------------------------|--------------|
| <u>2020</u> | Male                 | <u>Female</u>          | Male                    | <u>Female</u>             | <u>Total</u> |
| January     | 24,294               | 2,569                  | 325                     | 25                        | 27,213       |
| February    | 24,238               | 2,544                  | 342                     | 21                        | 27,145       |
| March       | 24,253               | 2,540                  | 349                     | 23                        | 27,165       |
| April       | 24,294               | 2,553                  | 350                     | 24                        | 27,221       |
| May         | 23,844               | 2,502                  | 348                     | 27                        | 26,721       |
| June        | 23,328               | 2,472                  | 347                     | 29                        | 26,176       |
| July        | 22,895               | 2,412                  | 309                     | 26                        | 25,642       |
| August      | 22,560               | 2,341                  | 294                     | 28                        | 25,223       |
| September   | 22,174               | 2,282                  | 272                     | 26                        | 24,754       |
| October     | 22,009               | 2,231                  | 266                     | 28                        | 24,534       |
| November    | 21,809               | 2,264                  | 231                     | 32                        | 24,336       |
| December    | 21,685               | 2,221                  | 230                     | 36                        | 24,172       |
| <u>2021</u> | Adult<br><u>Male</u> | Adult<br><u>Female</u> | Juvenile<br><u>Male</u> | Juvenile<br><u>Female</u> | Total        |
| January     | 21,465               | 2,161                  | 223                     | 36                        | 23,885       |
| February    | 21,448               | 2,197                  | 207                     | 37                        | 23,889       |
| March       | 21,442               | 2,176                  | 208                     | 36                        | 23,862       |
| April       | 21,472               | 2,179                  | 223                     | 34                        | 23,908       |
| May         | 21,310               | 2,127                  | 222                     | 30                        | 23,689       |
| June        | 21,278               | 2,123                  | 230                     | 32                        | 23,663       |
| July        | 21,234               | 2,120                  | 228                     | 33                        | 23,615       |
| August      | 21,234               | 2,094                  | 235                     | 32                        | 23,595       |
| September   | 21,166               | 2,105                  | 226                     | 36                        | 23,533       |