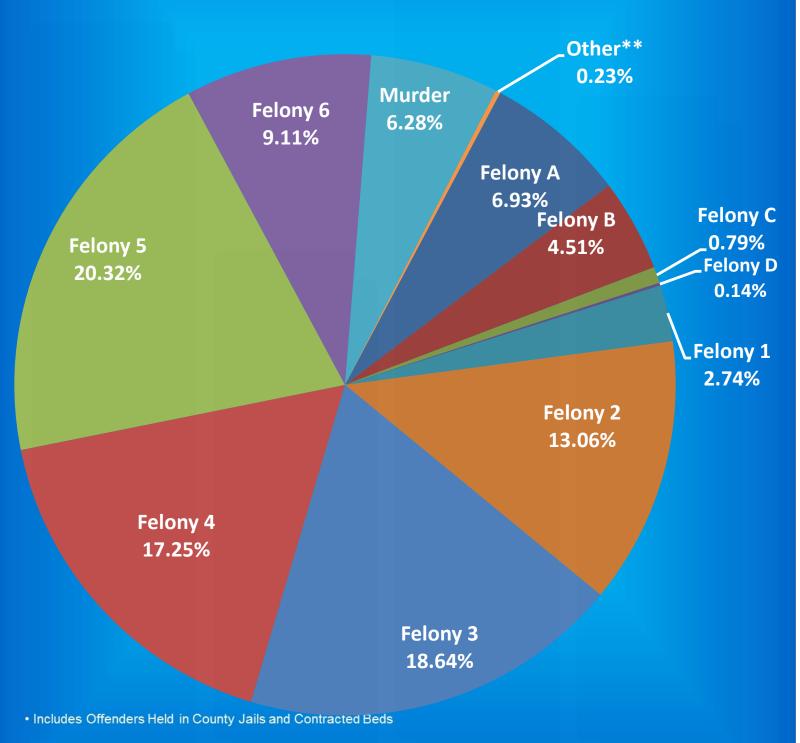

### Indiana Department of Correction Table 6 New Admissions by County of Commitment - Adult Offenders

August 2021

|             |        |    |    |    |    |    |        |    |    |    |    |        |       | August 2021 |        |    |    |    |    |    |         |    |     |     |    |        |       |
|-------------|--------|----|----|----|----|----|--------|----|----|----|----|--------|-------|-------------|--------|----|----|----|----|----|---------|----|-----|-----|----|--------|-------|
|             |        |    |    |    |    |    | lony L |    |    |    |    |        |       |             |        |    |    | _  |    |    | ony Lev |    |     |     |    |        |       |
| County      | Murder | FA | FB | FC | FD | F1 | F2     | F3 | F4 | F5 | F6 | Other* | Total | County      | Murder | FA | FB | FC | FD | F1 | F2      | F3 | F4  | F5  | F6 | Other* | Total |
| Adams       | 0      | 0  | 0  | 0  | 0  | 0  | 0      | 1  | 0  | 2  | 0  | 0      | 3     | Madison     | 0      | 0  | 3  | 1  | 0  | 2  | 1       | 5  | 4   | 4   | 7  | 0      | 27    |
| Allen       | 2      | 0  | 0  | 1  | 0  | 1  | 0      | 5  | 10 | 24 | 6  | 0      | 49    | Marion      | 2      | 1  | 1  | 0  | 0  | 4  | 11      | 24 | 29  | 57  | 2  | 0      | 131   |
| Bartholomew | 0      | 0  | 0  | 0  | 0  | 0  | 0      | 1  | 1  | 3  | 0  | 0      | 5     | Marshall    | 0      | 0  | 0  | 0  | 0  | 0  | 3       | 2  | 0   | 2   | 0  | 0      | 7     |
| Benton      | 0      | 0  | 0  | 0  | 0  | 0  | 0      | 0  | 0  | 0  | 0  | 0      | 0     | Martin      | 0      | 0  | 0  | 0  | 0  | 0  | 0       | 0  | 0   | 0   | 0  | 0      | 0     |
| Blackford   | 0      | 0  | 0  | 0  | 0  | 0  | 0      | 0  | 2  | 0  | 0  | 0      | 2     | Miami       | 0      | 0  | 0  | 0  | 0  | 0  | 0       | 0  | 1   | 0   | 0  | 0      | 1     |
| Boone       | 0      | 0  | 0  | 0  | 0  | 0  | 1      | 1  | 1  | 0  | 0  | 0      | 3     | Monroe      | 0      | 0  | 0  | 0  | 0  | 0  | 0       | 0  | 0   | 3   | 0  | 0      | 3     |
| Brown       | 0      | 0  | 0  | 0  | 0  | 0  | 0      | 0  | 1  | 1  | 0  | 0      | 2     | Montgomery  | 0      | 0  | 0  | 0  | 0  | 0  | 1       | 0  | 0   | 1   | 2  | 0      | 4     |
| Carroll     | 0      | 0  | 0  | 0  | 0  | 0  | 0      | 0  | 0  | 0  | 0  | 0      | 0     | Morgan      | 0      | 0  | 0  | 0  | 0  | 0  | 0       | 1  | 1   | 1   | 0  | 0      | 3     |
| Cass        | 0      | 0  | 0  | 0  | 0  | 0  | 2      | 0  | 0  | 6  | 0  | 0      | 3     | Newton      | 0      | 0  | 1  | 0  | 0  | 0  | 0       | 0  | 0   | 0   | 1  | 0      | 2     |
| Clark       | 0      | 0  | 2  | 0  | 0  | 0  | 0      | 0  | 1  | 4  | 1  | 0      | 8     | Noble       | 0      | 0  | 0  | 0  | 0  | 0  | 0       | 2  | 0   | 3   | 0  | 0      | 5     |
| Clay        | 0      | 0  | 0  | 0  | 0  | 0  | 0      | 1  | 0  | 1  | 0  | 0      | 2     | Ohio        | 0      | 0  | 0  | 0  | 0  | 0  | 0       | 0  | 0   | 1   | 0  | 0      | 1     |
| Clinton     | 0      | 0  | 0  | 1  | 0  | 0  | 0      | 1  | 0  | 2  | 0  | 0      | 4     | Orange      | 0      | 0  | 1  | 0  | 0  | 0  | 1       | 1  | 0   | 0   | 0  | 0      | 3     |
| Crawford    | 0      | 0  | 0  | 0  | 0  | 0  | 0      | 1  | 0  | 0  | 0  | 0      | 1     | Owen        | 0      | 0  | 0  | 0  | 0  | 0  | 0       | 1  | 0   | 1   | 0  | 0      | 2     |
| Daviess     | 0      | 0  | 0  | 0  | 0  | 0  | 0      | 0  | 1  | 0  | 0  | 0      | 1     | Parke       | 0      | 0  | 0  | 0  | 0  | 0  | 1       | 0  | 0   | 0   | 1  | 0      | 2     |
| Dearborn    | 0      | 0  | 0  | 0  | 0  | 0  | 0      | 2  | 3  | 9  | 0  | 0      | 14    | Perry       | 0      | 0  | 0  | 0  | 0  | 0  | 1       | 0  | 0   | 0   | 1  | 0      | 2     |
| Decatur     | 0      | 0  | 1  | 1  | 0  | 0  | 1      | 1  | 0  | 2  | 3  | 0      | 9     | Pike        | 1      | 0  | 0  | 0  | 0  | 0  | 0       | 0  | 0   | 0   | 1  | 0      | 2     |
| DeKalb      | 0      | 0  | 0  | 0  | 0  | 1  | 0      | 0  | 1  | 4  | 0  | õ      | 6     | Porter      | 0      | õ  | 0  | 0  | 0  | 0  | 0       | 0  | 2   | 0   | 0  | õ      | 2     |
| Delaware    | 0      | 1  | Ő  | 0  | 0  | 1  | 1      | 1  | 2  | 1  | 1  | 0      | 8     | Posev       | Ő      | Ő  | 0  | 0  | Ő  | 0  | 1       | 1  | 1   | 0   | 1  | ů<br>0 | 4     |
| Dubois      | 0      | 0  | 0  | 0  | 0  | 1  | 2      | 0  | 0  | 2  | 0  | 0      | 5     | Pulaski     | 0      | 0  | 0  | 0  | 0  | 0  | 0       | 0  | 0   | 1   | 0  | 0      | 1     |
| Elkhart     | 0      | 3  | 0  | 0  | 1  | 1  | 3      | 1  | 4  | 6  | 1  | 0      | 20    | Putnam      | 0      | 0  | 0  | 0  | 0  | 0  | 0       | 0  | 0   | 2   | 0  | 0      | 2     |
| Fayette     | 0      | 0  | 1  | 0  | 1  | 0  | 1      | 0  | 0  | 0  | 2  | 0      | 5     | Randolph    | 0      | 0  | 0  | 0  | 0  | 0  | 0       | 0  | 1   | 0   | 0  | 0      | 1     |
| Floyd       | 0      | 0  | 0  | 0  | 0  | 0  | 1      | 0  | 0  | 0  | 0  | 0      | 1     | Ripley      | 0      | 0  | 1  | 0  | 0  | 1  | 0       | 0  | 0   | 0   | 3  | 0      | 5     |
| Fountain    | 0      | 0  | 0  | 0  | 0  | 0  | 0      | 0  | 0  | 1  | 1  | 0      | 2     | Rush        | 0      | 0  | 0  | 0  | 0  | 0  | 0       | 0  | 0   | 1   | 0  | 0      | 1     |
| Franklin    | 0      | 0  | 0  | 0  | 0  | 0  | 0      | 0  | 0  | 0  | 0  | 0      | 0     |             | 0      | 0  | 1  | 0  | 0  | 0  | 0       | 1  | 0   | 5   | 0  | 0      | 7     |
| Fulton      | 0      | 0  | 0  | 0  | 0  | 0  | 0      | 0  | 0  | 1  | 0  | 0      | 1     | St. Joseph  | 0      | 0  | 0  | 0  | 0  | 0  | 0       | 0  | 2   | 3   | 1  | 0      | 6     |
|             |        |    |    |    | -  |    |        |    |    | 1  |    |        | 9     | Scott       | 0      | -  |    |    | -  |    | 1       |    |     |     | -  |        |       |
| Gibson      | 0      | 0  | 0  | 0  | 0  | 0  | 2      | 1  | 2  | 2  | 2  | 0      | 9     | Shelby      | 0      | 0  | 0  | 0  | 0  | 0  | 1       | 1  | 2   | 6   | 3  | 0      | 13    |
| Grant       | 0      | 0  | 0  | 0  | 0  | 0  | 0      | 0  | 2  | 2  | 0  | 0      | 4     | Spencer     | 0      | 0  | 0  | 0  | 0  | 0  | 1       | 0  | 0   | 1   | 1  | 0      | 3     |
| Greene      | 0      | 0  | 0  | 0  | 0  | 0  | 0      | 0  | 0  | 0  | 1  | 0      | 1     | Starke      | 1      | 0  | 0  | 0  | 0  | 0  | 1       | 1  | 0   | 0   | 0  | 0      | 3     |
| Hamilton    | 0      | 0  | 0  | 0  | 0  | 0  | 0      | 2  | 5  | 2  | 2  | 0      | 11    | Steuben     | 0      | 0  | 0  | 0  | 0  | 1  | 0       | 0  | 0   | 0   | 0  | 0      | 1     |
| Hancock     | 0      |    |    |    |    |    |        |    |    |    |    |        |       | Sullivan    | 0      |    | 0  |    |    | -  |         |    |     |     |    |        | -     |
| mineoen     | 0      | 0  | 0  | 0  | 0  | 0  | 0      | 0  | 0  | 2  | 0  | 0      | 2     | Suntun      | 0      | 0  | 0  | 0  | 0  | 0  | 0       | 0  | 1   | 4   | 0  | 0      | 5     |
| Harrison    | 1      | 0  | 0  | 0  | 0  | 0  | 0      | 0  | 1  | 0  | 0  | 0      | 2     | Switzerland | 0      | 0  | 0  | 0  | 0  | 0  | 0       | 1  | 1   | 0   | 1  | 0      | 3     |
| Hendricks   | 0      | 0  | 0  | 0  | 0  | 0  | 2      | 1  | 1  | 1  | 0  | 0      | 5     | Tippecanoe  | 0      | 1  | 0  | 0  | 1  | 0  | 2       | 1  | 1   | 9   | 5  | 0      | 20    |
| Henry       | 0      | 0  | 0  | 0  | 0  | 0  | 1      | 1  | 1  | 1  | 0  | 0      | 4     | Tipton      | 0      | 0  | 0  | 0  | 0  | 0  | 0       | 0  | 0   | 0   | 0  | 0      | 0     |
| Howard      | 0      | 1  | 0  | 0  | 0  | 0  | 1      | 3  | 0  | 1  | 0  | 0      | 6     | Union       | 0      | 1  | 0  | 0  | 0  | 0  | 0       | 0  | 0   | 0   | 0  | 0      | 1     |
| Huntington  | 0      | 0  | 0  | 0  | 0  | 1  | 0      | 0  | 3  | 2  | 0  | 0      | 6     | Vanderburgh | 0      | 0  | 0  | 0  | 0  | 1  | 5       | 0  | 6   | 8   | 5  | 0      | 25    |
| Jackson     | 0      | 0  | 0  | 0  | 0  | 0  | 0      | 3  | 0  | 4  | 0  | 0      | 7     | Vermillion  | 0      | 0  | 0  | 0  | 0  | 0  | 0       | 0  | 0   | 1   | 0  | 0      | 1     |
| Jasper      | 0      | 1  | 0  | 0  | 0  | 0  | 0      | 0  | 0  | 0  | 1  | 0      | 2     | Vigo        | 0      | 0  | 0  | 0  | 0  | 0  | 0       | 2  | 1   | 3   | 0  | 0      | 6     |
| Jay         | 0      | 0  | 1  | 0  | 0  | 0  | 0      | 2  | 0  | 5  | 0  | 0      | 8     | Wabash      | 0      | 0  | 0  | 0  | 0  | 0  | 0       | 1  | 0   | 6   | 1  | 0      | 8     |
|             | 0      | -  | 1  |    |    | 0  |        |    |    |    |    | -      |       |             | 0      | -  | 0  | 0  | -  |    |         | 1  |     |     | 1  | -      |       |
| Jefferson   | 0      | 0  | 0  | 0  | 0  | 1  | 0      | 1  | 2  | 4  | 2  | 0      | 10    | Warren      | 0      | 0  | 0  | 0  | 0  | 0  | 0       | 1  | 0   | 0   | 0  | 0      | 1     |
| Jennings    | 1      | 0  | 0  | 0  | 0  | 0  | 0      | 1  | 0  | 2  | 0  | 0      | 4     | Warrick     | 0      | 0  | 0  | 0  | 0  | 0  | 0       | 0  | 0   | 0   | 0  | 0      | 0     |
| Johnson     | 0      | 0  | 0  | 0  | 0  | 1  | 1      | 0  | 4  | 2  | 1  | 0      | 9     | Washington  | 0      | 0  | 0  | 0  | 0  | 0  | 0       | 0  | 0   | 2   | 0  | 0      | 2     |
| Knox        | 0      | 0  | 0  | 0  | 0  | 0  | 0      | 1  | 0  | 0  | 0  | 0      | 1     | Wayne       | 0      | 0  | 0  | 0  | 0  | 0  | 0       | 1  | 1   | 2   | 0  | 0      | 4     |
| Kosciusko   | 0      | 0  | 0  | 0  | 0  | 0  | 0      | 0  | 3  | 3  | 0  | 0      | 6     | Wells       | 0      | 0  | 0  | 0  | 0  | 0  | 0       | 0  | 1   | 1   | 6  | 0      | 8     |
| LaGrange    | 0      | 0  | 0  | 0  | 0  | 0  | 0      | 0  | 1  | 1  | 0  | 0      | 2     | White       | 0      | 0  | 0  | 0  | 0  | 0  | 0       | 0  | 0   | 0   | 0  | 0      | 0     |
| Lake        | 2      | 0  | 0  | 0  | 0  | 0  | 0      | 1  | 2  | 6  | 0  | 0      | 11    | Whitley     | 0      | 0  | 0  | 0  | 0  | 1  | 0       | 0  | 1   | 3   | 1  | 0      | 6     |
| LaPorte     | 0      | 0  | 0  | 0  | 0  | 0  | 1      | 0  | 0  | 1  | 0  | 0      | 2     | Unknown     | 0      | 0  | 0  | 0  | 0  | 0  | 0       | 0  | 0   | 0   | 0  | 0      | 0     |
| Lawrence    | 0      | 0  | 0  | 0  | 0  | 0  | 0      | 0  | 0  | 3  | 1  | 0      | 4     | Totals      | 10     | 9  | 13 | 4  | 3  | 18 | 50      | 80 | 110 | 244 | 68 | 0      | 609   |
|             |        |    |    |    |    |    |        |    |    |    |    |        |       |             |        |    |    |    |    |    |         |    |     |     |    |        |       |