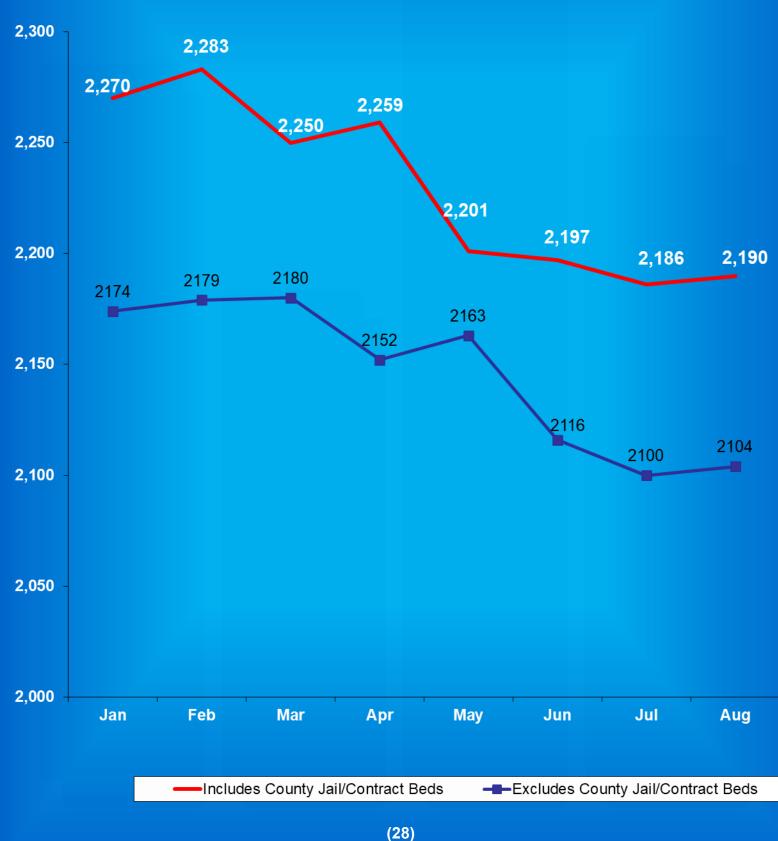

# Indiana Department of Correction Table 3 Facility Population on the First Day of Each Month (Excludes County Jail "Back-ups" & Contracted Beds)

| 2020        | Adult                | Adult                  | Juvenile                | Juvenile                  |              |
|-------------|----------------------|------------------------|-------------------------|---------------------------|--------------|
| <u>2020</u> | Male                 | <u>Female</u>          | Male                    | <u>Female</u>             | <u>Total</u> |
| January     | 24,294               | 2,569                  | 325                     | 25                        | 27,213       |
| February    | 24,238               | 2,544                  | 342                     | 21                        | 27,145       |
| March       | 24,253               | 2,540                  | 349                     | 23                        | 27,165       |
| April       | 24,294               | 2,553                  | 350                     | 24                        | 27,221       |
| May         | 23,844               | 2,502                  | 348                     | 27                        | 26,721       |
| June        | 23,328               | 2,472                  | 347                     | 29                        | 26,176       |
| July        | 22,895               | 2,412                  | 309                     | 26                        | 25,642       |
| August      | 22,560               | 2,341                  | 294                     | 28                        | 25,223       |
| September   | 22,174               | 2,282                  | 272                     | 26                        | 24,754       |
| October     | 22,009               | 2,231                  | 266                     | 28                        | 24,534       |
| November    | 21,809               | 2,264                  | 231                     | 32                        | 24,336       |
| December    | 21,685               | 2,221                  | 230                     | 36                        | 24,172       |
| <u>2021</u> | Adult<br><u>Male</u> | Adult<br><u>Female</u> | Juvenile<br><u>Male</u> | Juvenile<br><u>Female</u> | Total        |
| January     | 21,465               | 2,161                  | 223                     | 36                        | 23,885       |
| February    | 21,448               | 2,197                  | 207                     | 37                        | 23,889       |
| March       | 21,442               | 2,176                  | 208                     | 36                        | 23,862       |
| April       | 21,472               | 2,179                  | 223                     | 34                        | 23,908       |
| May         | 21,310               | 2,127                  | 222                     | 30                        | 23,689       |
| June        | 21,278               | 2,123                  | 230                     | 32                        | 23,663       |
| July        | 21,234               | 2,120                  | 228                     | 33                        | 23,615       |
| August      | 21,234               | 2,094                  | 235                     | 32                        | 23,595       |
| September   | 21,166               | 2,105                  | 226                     | 36                        | 23,533       |