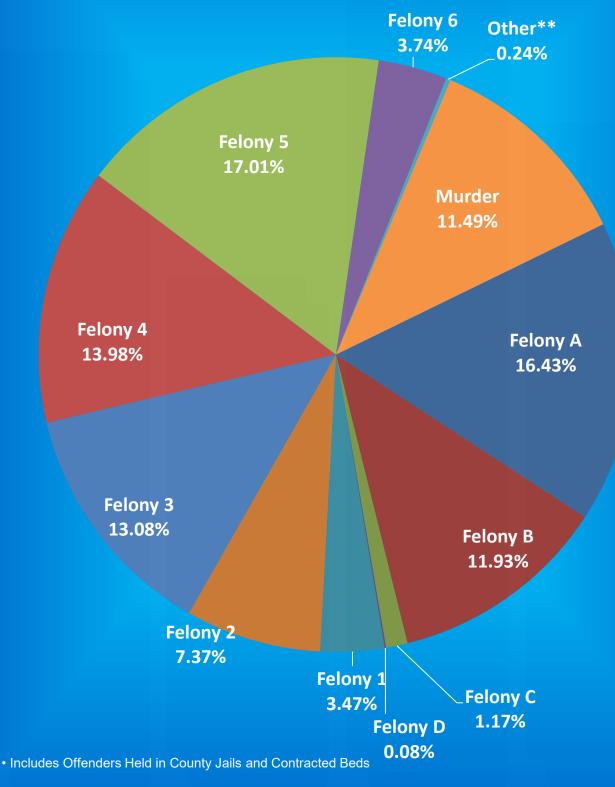

### Indiana Department of Correction Table 6 New Admissions by County of Commitment - Adult Offenders

August 2021

|             |        |    |    |    |    |    |        |    |    |    |    |        |       | August 2021 |        |    |    |    |    |    |         |    |     |     |    |        |       |
|-------------|--------|----|----|----|----|----|--------|----|----|----|----|--------|-------|-------------|--------|----|----|----|----|----|---------|----|-----|-----|----|--------|-------|
|             |        |    |    |    |    |    | lony L |    |    |    |    |        |       |             |        |    |    | _  |    |    | ony Lev |    |     |     |    |        |       |
| County      | Murder | FA | FB | FC | FD | F1 | F2     | F3 | F4 | F5 | F6 | Other* | Total | County      | Murder | FA | FB | FC | FD | F1 | F2      | F3 | F4  | F5  | F6 | Other* | Total |
| Adams       | 0      | 0  | 0  | 0  | 0  | 0  | 0      | 1  | 0  | 2  | 0  | 0      | 3     | Madison     | 0      | 0  | 3  | 1  | 0  | 2  | 1       | 5  | 4   | 4   | 7  | 0      | 27    |
| Allen       | 2      | 0  | 0  | 1  | 0  | 1  | 0      | 5  | 10 | 24 | 6  | 0      | 49    | Marion      | 2      | 1  | 1  | 0  | 0  | 4  | 11      | 24 | 29  | 57  | 2  | 0      | 131   |
| Bartholomew | 0      | 0  | 0  | 0  | 0  | 0  | 0      | 1  | 1  | 3  | 0  | 0      | 5     | Marshall    | 0      | 0  | 0  | 0  | 0  | 0  | 3       | 2  | 0   | 2   | 0  | 0      | 7     |
| Benton      | 0      | 0  | 0  | 0  | 0  | 0  | 0      | 0  | 0  | 0  | 0  | 0      | 0     | Martin      | 0      | 0  | 0  | 0  | 0  | 0  | 0       | 0  | 0   | 0   | 0  | 0      | 0     |
| Blackford   | 0      | 0  | 0  | 0  | 0  | 0  | 0      | 0  | 2  | 0  | 0  | 0      | 2     | Miami       | 0      | 0  | 0  | 0  | 0  | 0  | 0       | 0  | 1   | 0   | 0  | 0      | 1     |
| Boone       | 0      | 0  | 0  | 0  | 0  | 0  | 1      | 1  | 1  | 0  | 0  | 0      | 3     | Monroe      | 0      | 0  | 0  | 0  | 0  | 0  | 0       | 0  | 0   | 3   | 0  | 0      | 3     |
| Brown       | 0      | 0  | 0  | 0  | 0  | 0  | 0      | 0  | 1  | 1  | 0  | 0      | 2     | Montgomery  | 0      | 0  | 0  | 0  | 0  | 0  | 1       | 0  | 0   | 1   | 2  | 0      | 4     |
| Carroll     | 0      | 0  | 0  | 0  | 0  | 0  | 0      | 0  | 0  | 0  | 0  | 0      | 0     | Morgan      | 0      | 0  | 0  | 0  | 0  | 0  | 0       | 1  | 1   | 1   | 0  | 0      | 3     |
| Cass        | 0      | 0  | 0  | 0  | 0  | 0  | 2      | 0  | 0  | 6  | 0  | 0      | 3     | Newton      | 0      | 0  | 1  | 0  | 0  | 0  | 0       | 0  | 0   | 0   | 1  | 0      | 2     |
| Clark       | 0      | 0  | 2  | 0  | 0  | 0  | 0      | 0  | 1  | 4  | 1  | 0      | 8     | Noble       | 0      | 0  | 0  | 0  | 0  | 0  | 0       | 2  | 0   | 3   | 0  | 0      | 5     |
| Clay        | 0      | 0  | 0  | 0  | 0  | 0  | 0      | 1  | 0  | 1  | 0  | 0      | 2     | Ohio        | 0      | 0  | 0  | 0  | 0  | 0  | 0       | 0  | 0   | 1   | 0  | 0      | 1     |
| Clinton     | 0      | 0  | 0  | 1  | 0  | 0  | 0      | 1  | 0  | 2  | 0  | 0      | 4     | Orange      | 0      | 0  | 1  | 0  | 0  | 0  | 1       | 1  | 0   | 0   | 0  | 0      | 3     |
| Crawford    | 0      | 0  | 0  | 0  | 0  | 0  | 0      | 1  | 0  | 0  | 0  | 0      | 1     | Owen        | 0      | 0  | 0  | 0  | 0  | 0  | 0       | 1  | 0   | 1   | 0  | 0      | 2     |
| Daviess     | 0      | 0  | 0  | 0  | 0  | 0  | 0      | 0  | 1  | 0  | 0  | 0      | 1     | Parke       | 0      | 0  | 0  | 0  | 0  | 0  | 1       | 0  | 0   | 0   | 1  | 0      | 2     |
| Dearborn    | 0      | 0  | 0  | 0  | 0  | 0  | 0      | 2  | 3  | 9  | 0  | 0      | 14    | Perry       | 0      | 0  | 0  | 0  | 0  | 0  | 1       | 0  | 0   | 0   | 1  | 0      | 2     |
| Decatur     | 0      | 0  | 1  | 1  | 0  | 0  | 1      | 1  | 0  | 2  | 3  | 0      | 9     | Pike        | 1      | 0  | 0  | 0  | 0  | 0  | 0       | 0  | 0   | 0   | 1  | 0      | 2     |
| DeKalb      | 0      | 0  | 0  | 0  | 0  | 1  | 0      | 0  | 1  | 4  | 0  | õ      | 6     | Porter      | 0      | õ  | 0  | 0  | 0  | 0  | 0       | 0  | 2   | 0   | 0  | õ      | 2     |
| Delaware    | 0      | 1  | Ő  | 0  | 0  | 1  | 1      | 1  | 2  | 1  | 1  | 0      | 8     | Posev       | Ő      | Ő  | 0  | 0  | Ő  | 0  | 1       | 1  | 1   | 0   | 1  | ů<br>0 | 4     |
| Dubois      | 0      | 0  | 0  | 0  | 0  | 1  | 2      | 0  | 0  | 2  | 0  | 0      | 5     | Pulaski     | 0      | 0  | 0  | 0  | 0  | 0  | 0       | 0  | 0   | 1   | 0  | 0      | 1     |
| Elkhart     | 0      | 3  | 0  | 0  | 1  | 1  | 3      | 1  | 4  | 6  | 1  | 0      | 20    | Putnam      | 0      | 0  | 0  | 0  | 0  | 0  | 0       | 0  | 0   | 2   | 0  | 0      | 2     |
| Fayette     | 0      | 0  | 1  | 0  | 1  | 0  | 1      | 0  | 0  | 0  | 2  | 0      | 5     | Randolph    | 0      | 0  | 0  | 0  | 0  | 0  | 0       | 0  | 1   | 0   | 0  | 0      | 1     |
| Floyd       | 0      | 0  | 0  | 0  | 0  | 0  | 1      | 0  | 0  | 0  | 0  | 0      | 1     | Ripley      | 0      | 0  | 1  | 0  | 0  | 1  | 0       | 0  | 0   | 0   | 3  | 0      | 5     |
| Fountain    | 0      | 0  | 0  | 0  | 0  | 0  | 0      | 0  | 0  | 1  | 1  | 0      | 2     | Rush        | 0      | 0  | 0  | 0  | 0  | 0  | 0       | 0  | 0   | 1   | 0  | 0      | 1     |
| Franklin    | 0      | 0  | 0  | 0  | 0  | 0  | 0      | 0  | 0  | 0  | 0  | 0      | 0     |             | 0      | 0  | 1  | 0  | 0  | 0  | 0       | 1  | 0   | 5   | 0  | 0      | 7     |
| Fulton      | 0      | 0  | 0  | 0  | 0  | 0  | 0      | 0  | 0  | 1  | 0  | 0      | 1     | St. Joseph  | 0      | 0  | 0  | 0  | 0  | 0  | 0       | 0  | 2   | 3   | 1  | 0      | 6     |
|             |        |    |    |    | -  |    |        |    |    | 1  |    |        | 9     | Scott       | 0      | -  |    |    | -  |    | 1       |    |     |     | -  |        |       |
| Gibson      | 0      | 0  | 0  | 0  | 0  | 0  | 2      | 1  | 2  | 2  | 2  | 0      | 9     | Shelby      | 0      | 0  | 0  | 0  | 0  | 0  | 1       | 1  | 2   | 6   | 3  | 0      | 13    |
| Grant       | 0      | 0  | 0  | 0  | 0  | 0  | 0      | 0  | 2  | 2  | 0  | 0      | 4     | Spencer     | 0      | 0  | 0  | 0  | 0  | 0  | 1       | 0  | 0   | 1   | 1  | 0      | 3     |
| Greene      | 0      | 0  | 0  | 0  | 0  | 0  | 0      | 0  | 0  | 0  | 1  | 0      | 1     | Starke      | 1      | 0  | 0  | 0  | 0  | 0  | 1       | 1  | 0   | 0   | 0  | 0      | 3     |
| Hamilton    | 0      | 0  | 0  | 0  | 0  | 0  | 0      | 2  | 5  | 2  | 2  | 0      | 11    | Steuben     | 0      | 0  | 0  | 0  | 0  | 1  | 0       | 0  | 0   | 0   | 0  | 0      | 1     |
| Hancock     | 0      |    |    |    |    |    |        |    |    |    |    |        |       | Sullivan    | 0      |    | 0  |    |    | -  |         |    |     |     |    |        | -     |
| mineoen     | 0      | 0  | 0  | 0  | 0  | 0  | 0      | 0  | 0  | 2  | 0  | 0      | 2     | Suntun      | 0      | 0  | 0  | 0  | 0  | 0  | 0       | 0  | 1   | 4   | 0  | 0      | 5     |
| Harrison    | 1      | 0  | 0  | 0  | 0  | 0  | 0      | 0  | 1  | 0  | 0  | 0      | 2     | Switzerland | 0      | 0  | 0  | 0  | 0  | 0  | 0       | 1  | 1   | 0   | 1  | 0      | 3     |
| Hendricks   | 0      | 0  | 0  | 0  | 0  | 0  | 2      | 1  | 1  | 1  | 0  | 0      | 5     | Tippecanoe  | 0      | 1  | 0  | 0  | 1  | 0  | 2       | 1  | 1   | 9   | 5  | 0      | 20    |
| Henry       | 0      | 0  | 0  | 0  | 0  | 0  | 1      | 1  | 1  | 1  | 0  | 0      | 4     | Tipton      | 0      | 0  | 0  | 0  | 0  | 0  | 0       | 0  | 0   | 0   | 0  | 0      | 0     |
| Howard      | 0      | 1  | 0  | 0  | 0  | 0  | 1      | 3  | 0  | 1  | 0  | 0      | 6     | Union       | 0      | 1  | 0  | 0  | 0  | 0  | 0       | 0  | 0   | 0   | 0  | 0      | 1     |
| Huntington  | 0      | 0  | 0  | 0  | 0  | 1  | 0      | 0  | 3  | 2  | 0  | 0      | 6     | Vanderburgh | 0      | 0  | 0  | 0  | 0  | 1  | 5       | 0  | 6   | 8   | 5  | 0      | 25    |
| Jackson     | 0      | 0  | 0  | 0  | 0  | 0  | 0      | 3  | 0  | 4  | 0  | 0      | 7     | Vermillion  | 0      | 0  | 0  | 0  | 0  | 0  | 0       | 0  | 0   | 1   | 0  | 0      | 1     |
| Jasper      | 0      | 1  | 0  | 0  | 0  | 0  | 0      | 0  | 0  | 0  | 1  | 0      | 2     | Vigo        | 0      | 0  | 0  | 0  | 0  | 0  | 0       | 2  | 1   | 3   | 0  | 0      | 6     |
| Jay         | 0      | 0  | 1  | 0  | 0  | 0  | 0      | 2  | 0  | 5  | 0  | 0      | 8     | Wabash      | 0      | 0  | 0  | 0  | 0  | 0  | 0       | 1  | 0   | 6   | 1  | 0      | 8     |
|             | 0      | -  | 1  |    |    | 0  |        |    |    |    |    | -      |       |             | 0      | -  | 0  | 0  | -  |    |         | 1  |     |     | 1  | -      |       |
| Jefferson   | 0      | 0  | 0  | 0  | 0  | 1  | 0      | 1  | 2  | 4  | 2  | 0      | 10    | Warren      | 0      | 0  | 0  | 0  | 0  | 0  | 0       | 1  | 0   | 0   | 0  | 0      | 1     |
| Jennings    | 1      | 0  | 0  | 0  | 0  | 0  | 0      | 1  | 0  | 2  | 0  | 0      | 4     | Warrick     | 0      | 0  | 0  | 0  | 0  | 0  | 0       | 0  | 0   | 0   | 0  | 0      | 0     |
| Johnson     | 0      | 0  | 0  | 0  | 0  | 1  | 1      | 0  | 4  | 2  | 1  | 0      | 9     | Washington  | 0      | 0  | 0  | 0  | 0  | 0  | 0       | 0  | 0   | 2   | 0  | 0      | 2     |
| Knox        | 0      | 0  | 0  | 0  | 0  | 0  | 0      | 1  | 0  | 0  | 0  | 0      | 1     | Wayne       | 0      | 0  | 0  | 0  | 0  | 0  | 0       | 1  | 1   | 2   | 0  | 0      | 4     |
| Kosciusko   | 0      | 0  | 0  | 0  | 0  | 0  | 0      | 0  | 3  | 3  | 0  | 0      | 6     | Wells       | 0      | 0  | 0  | 0  | 0  | 0  | 0       | 0  | 1   | 1   | 6  | 0      | 8     |
| LaGrange    | 0      | 0  | 0  | 0  | 0  | 0  | 0      | 0  | 1  | 1  | 0  | 0      | 2     | White       | 0      | 0  | 0  | 0  | 0  | 0  | 0       | 0  | 0   | 0   | 0  | 0      | 0     |
| Lake        | 2      | 0  | 0  | 0  | 0  | 0  | 0      | 1  | 2  | 6  | 0  | 0      | 11    | Whitley     | 0      | 0  | 0  | 0  | 0  | 1  | 0       | 0  | 1   | 3   | 1  | 0      | 6     |
| LaPorte     | 0      | 0  | 0  | 0  | 0  | 0  | 1      | 0  | 0  | 1  | 0  | 0      | 2     | Unknown     | 0      | 0  | 0  | 0  | 0  | 0  | 0       | 0  | 0   | 0   | 0  | 0      | 0     |
| Lawrence    | 0      | 0  | 0  | 0  | 0  | 0  | 0      | 0  | 0  | 3  | 1  | 0      | 4     | Totals      | 10     | 9  | 13 | 4  | 3  | 18 | 50      | 80 | 110 | 244 | 68 | 0      | 609   |
|             |        |    |    |    |    |    |        |    |    |    |    |        |       |             |        |    |    |    |    |    |         |    |     |     |    |        |       |

Data based on Most Serious Offense and includes only New- and Recommitments. Parole violators are not included. \*"Other" may include missing, habitual offense, contempt of court, or misdemeanor. \*\*"Unknown" represents offenders who were sentenced to DOC, but County of Commitment data was unavailable. Source: Prsadm7.pgm