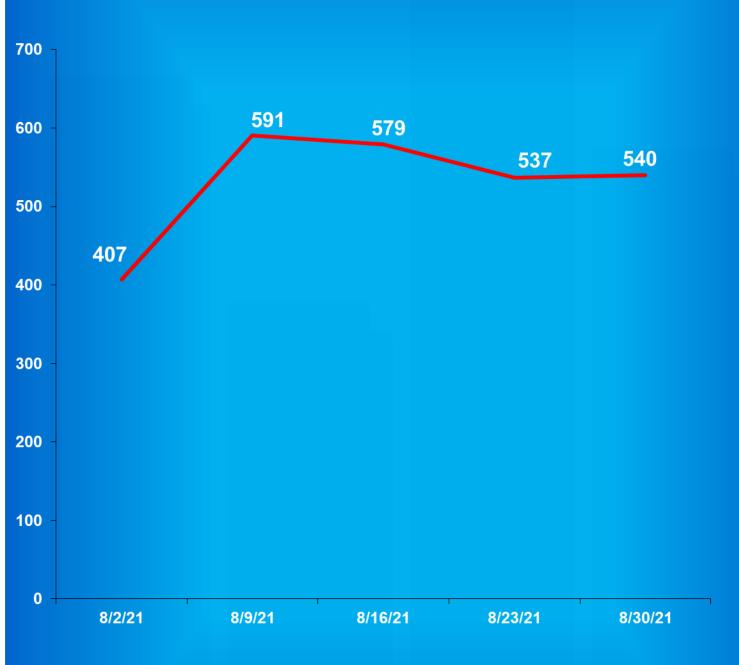

# Indiana Department of Correction Table 9 Community Transition Program Average Daily Populations

| <u>Month</u><br>January | <u>2016</u><br>518 | <u>2017</u><br>465 | <u>2018</u><br>392 | <u>2019</u><br>382 | <u>2020</u><br>338 | <u>2021</u><br>301 |
|-------------------------|--------------------|--------------------|--------------------|--------------------|--------------------|--------------------|
| February                | 480                | 475                | 402                | 379                | 338                | 304                |
| March                   | 492                | 475                | 411                | 372                | 317                | 300                |
| April                   | 518                | 481                | 441                | 376                | 278                | 291                |
| May                     | 499                | 487                | 443                | 396                | 279                | 270                |
| June                    | 469                | 481                | 398                | 379                | 241                | 291                |
| July                    | 491                | 445                | 386                | 393                | 256                | 293                |
| August                  | 496                | 421                | 395                | 336                | 254                | 275                |
| September               | 509                | 400                | 387                | 330                | 262                |                    |
| October                 | 478                | 385                | 384                | 324                | 259                |                    |
| November                | 470                | 389                | 366                | 323                | 270                |                    |
| December                | <u>461</u>         | <u>372</u>         | <u>381</u>         | <u>339</u>         | <u>275</u>         |                    |
| YEARLY<br>AVERAGE       | 490                | 440                | 399                | 361                | 281                |                    |