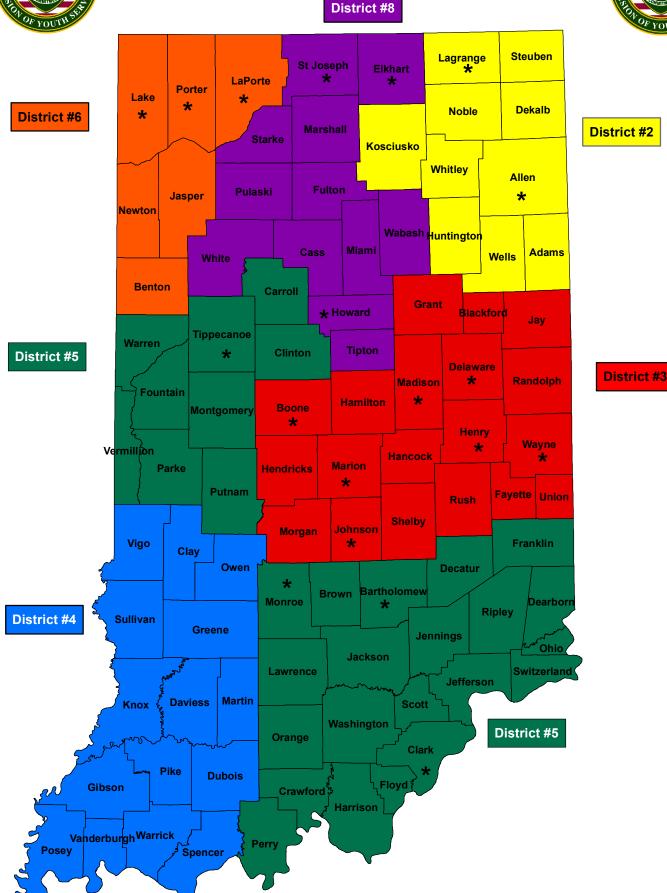

# Indiana Department of Correction Table 4 Parole Caseload on September 6th, 2021

|                           |       | Indiana Parolees |          | Other Jurisdiction              | 7            |
|---------------------------|-------|------------------|----------|---------------------------------|--------------|
|                           | Adult | Adult            | Adult    | Adult                           |              |
| <u>Parole District</u>    | Male  | Female           | Male     | <u>Female</u>                   | <u>Total</u> |
| Interstate Compact (PD0)* | 277   | 17               | 580      | 68                              | <i>942</i>   |
|                           |       |                  | District | Supervision Breakdown as follow | <u>vs:</u>   |
| Re-Entry Parole (PD1)     | 313   | 46               | 34       | 2                               | 395          |
| Fort Wayne (PD2)          | 621   | 70               | 55       | 5                               | 751          |
| Indianapolis (PD3)        | 1034  | 77               | 114      | 12                              | 1,237        |
| Evansville (P4A)          | 445   | 40               | 61       | 8                               | 554          |
| Terre Haute (P4B)         | 391   | 38               | 32       | 7                               | 468          |
| Bloomington (PD5)         | 295   | 30               | 37       | 4                               | 366          |
| Gary (PD6)                | 360   | 22               | 84       | 9                               | 475          |
| New Castle (PD7)          | 608   | 103              | 50       | 10                              | 771          |
| South Bend (PD8)          | 650   | 56               | 67       | 4                               | 777          |
| Madison (PD9)             | 277   | 41               | 46       | 7                               | 371          |
| Total                     | 5,271 | 540              | 580      | 68                              | 6,459        |