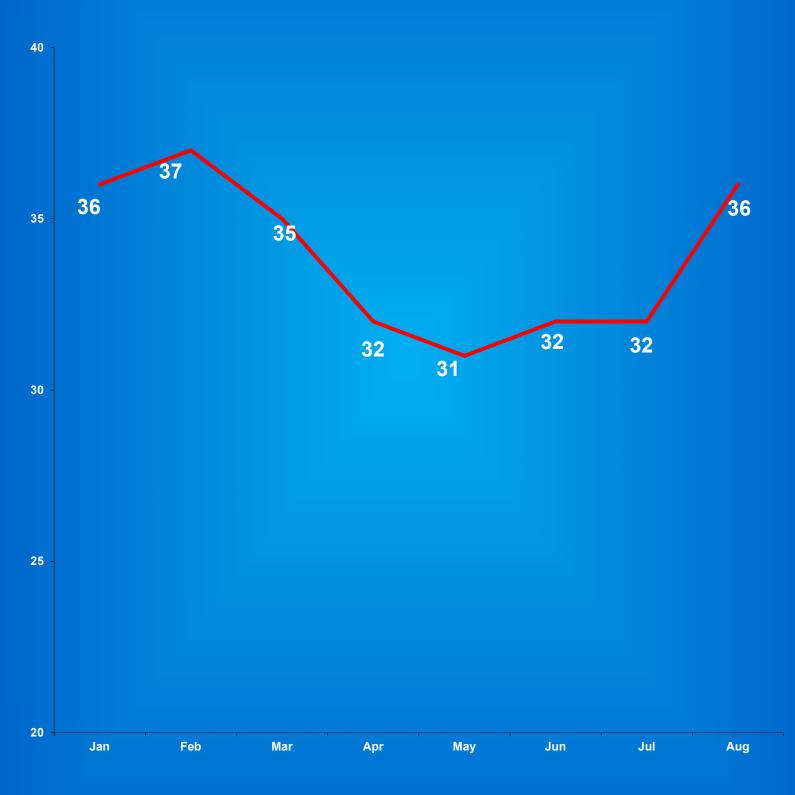

# Indiana Department of Correction Table 9 Community Transition Program Average Daily Populations

| <u>Month</u><br>January | <u>2016</u><br>518 | <u>2017</u><br>465 | <u>2018</u><br>392 | <u>2019</u><br>382 | <u>2020</u><br>338 | <u>2021</u><br>301 |
|-------------------------|--------------------|--------------------|--------------------|--------------------|--------------------|--------------------|
| February                | 480                | 475                | 402                | 379                | 338                | 304                |
| March                   | 492                | 475                | 411                | 372                | 317                | 300                |
| April                   | 518                | 481                | 441                | 376                | 278                | 291                |
| May                     | 499                | 487                | 443                | 396                | 279                | 270                |
| June                    | 469                | 481                | 398                | 379                | 241                | 291                |
| July                    | 491                | 445                | 386                | 393                | 256                | 293                |
| August                  | 496                | 421                | 395                | 336                | 254                | 275                |
| September               | 509                | 400                | 387                | 330                | 262                |                    |
| October                 | 478                | 385                | 384                | 324                | 259                |                    |
| November                | 470                | 389                | 366                | 323                | 270                |                    |
| December                | <u>461</u>         | <u>372</u>         | <u>381</u>         | <u>339</u>         | <u>275</u>         |                    |
| YEARLY<br>AVERAGE       | 490                | 440                | 399                | 361                | 281                |                    |