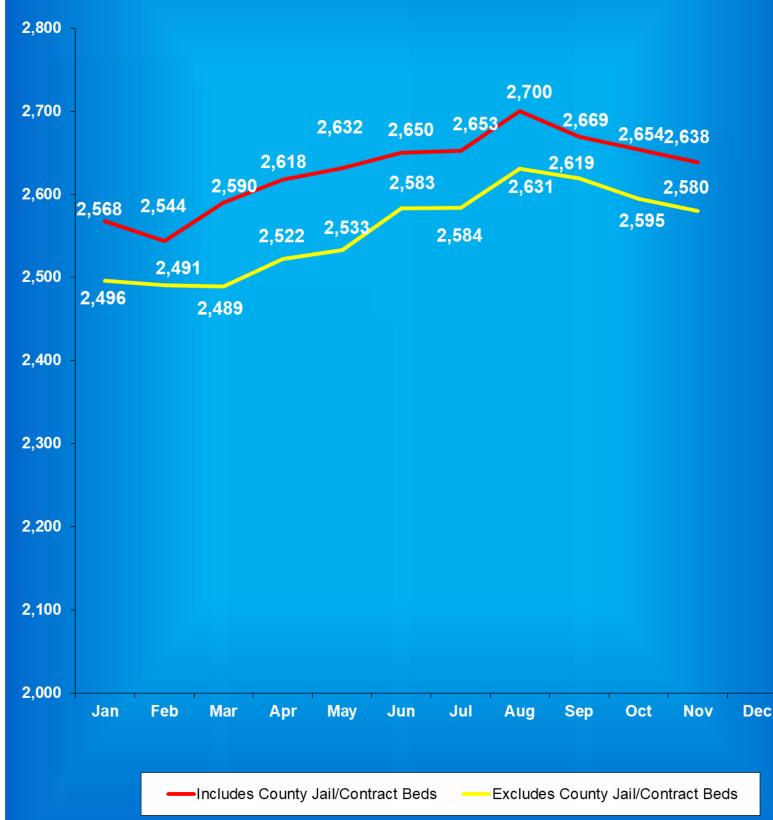

#### Indiana Department of Correction Table 8 The Number of Department of Correction Offenders Held in County Jails\*