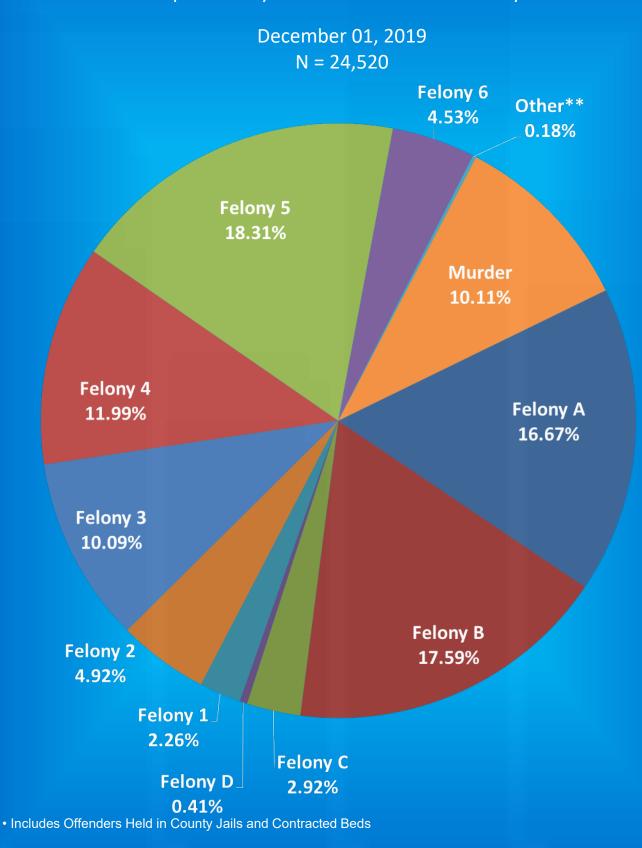

#### Indiana Department of Correction Population Summary

- There were 24,520 adult male offenders (including 210 county jail "back-ups" and 51 in contracted beds) on December 01, 2019. This population is 2% below operational bed capacity for general population.
- There were 2,620 adult female offenders (including 35 county jail "back-ups" and 21 in contracted beds) on December 01, 2019. This population is 6% below the operational bed capacity.
- There were 360 juvenile male offenders in the Department's facilities on December 01, 2019. This population is 36% below the operational bed capacity.
- There were 28 juvenile female offenders in the Department's facilities on December 01, 2019. This population is 53% below the operational bed capacity.
- There were 5,530 adult males on parole in Indiana (5,093 Indiana parolees and 437 other jurisdiction parolees) December 01, 2019.
- There were 636 adult females on parole in Indiana (588 Indiana parolees and 48 other jurisdiction parolees) on December 01, 2019.
- There were 923 adults admitted to IDOC (798 male and 125 female) and 944 adults released from IDOC (803 male and 141 female) in November 2019.
- There were 28 juveniles admitted to IDOC (26 male and 2 female) and 47 juveniles released from IDOC (33 male and 14 female) in November 2019.

#### Indiana Department of Correction Table 1 Offender Population & Vacancy Numbers, by Facility Security Level December 1, 2019

|                          | Minimum So    | ecurity - Adu               | It MALE                            |                                      |                                                   |              |              |
|--------------------------|---------------|-----------------------------|------------------------------------|--------------------------------------|---------------------------------------------------|--------------|--------------|
|                          |               | November<br>Ending<br>Count | General<br>Population<br>Vacancies | Programs &<br>Treatment<br>Vacancies | Restricted<br>Housing &<br>Infirmary<br>Vacancies | Down<br>Beds | Held<br>Beds |
| Chain O'Lakes            |               | 100                         | 1                                  | 0                                    | 0                                                 | 0            | 1            |
| Edinburgh                |               | 339                         | 4                                  | 0                                    | 0                                                 | 0            | 1            |
| Miami - MCA              |               | 201                         | 0                                  | 0                                    | 0                                                 | 0            | 3            |
| New Castle - NCA         |               | 203                         | 1                                  | 0                                    | 0                                                 | 0            | 0            |
| Pendleton - IRO          |               | 218                         | 1                                  | 0                                    | 0                                                 | 1            | 0            |
| Westville - WCA          |               | 362                         | 9                                  | 2                                    | 0                                                 | 3            | 3            |
| Wabash Valley - WVA      |               | 195                         | 1                                  | 0                                    | 0                                                 | 0            | 2            |
|                          | Total         | 1,618                       | 17                                 | 2                                    | 0                                                 | 4            | 10           |
|                          | Re-Entry & Wo | ork Release -               | Adult MAI                          | Æ                                    |                                                   |              |              |
| Bartholomew Co. Re-Entry |               | 0                           | 20                                 | 0                                    | 0                                                 | 0            | 0            |
| Chain O'Lakes Re-Entry   |               | 32                          | 5                                  | 0                                    | 0                                                 | 0            | 1            |
|                          |               | -                           | 5                                  | 0                                    | 0                                                 | 0            | •            |