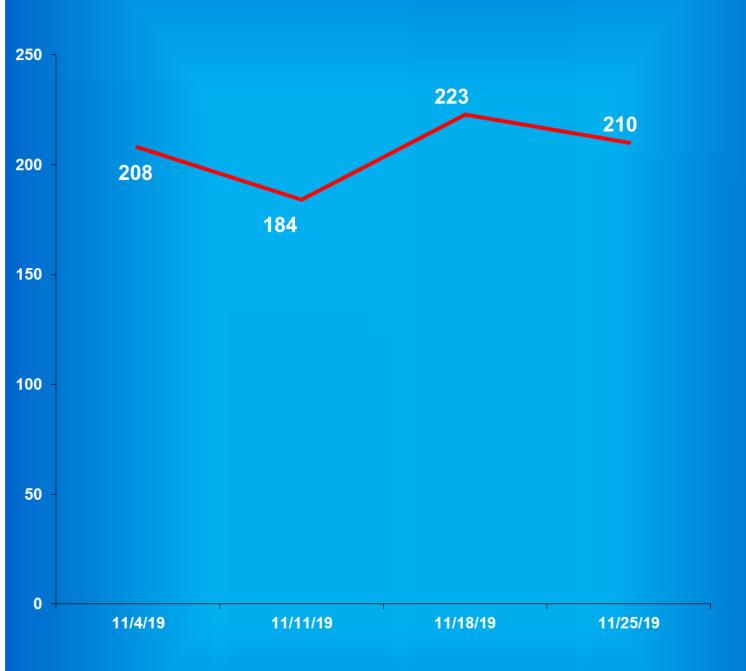

| JAIL BED COUNT** |       |           |           |           |           |           |
|------------------|-------|-----------|-----------|-----------|-----------|-----------|
| Adult Male       |       | 210       | 210       | 210       | 210       | 0%        |
| Adult Female     |       | <u>24</u> | <u>35</u> | <u>35</u> | <u>35</u> | <u>0%</u> |
|                  | Total | 234       | 245       | 245       | 245       | 0%        |