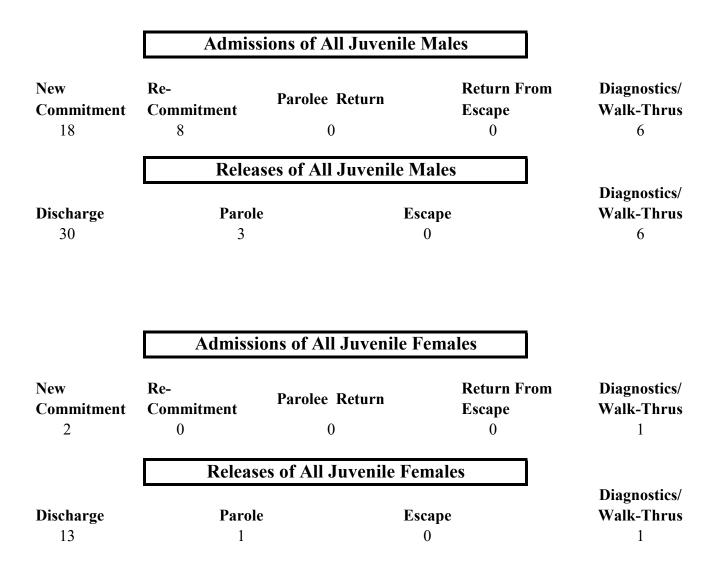

#### Indiana Department of Correction Population Summary

- There were 24,520 adult male offenders (including 210 county jail "back-ups" and 51 in contracted beds) on December 01, 2019. This population is 2% below operational bed capacity for general population.
- There were 2,620 adult female offenders (including 35 county jail "back-ups" and 21 in contracted beds) on December 01, 2019. This population is 6% below the operational bed capacity.
- There were 360 juvenile male offenders in the Department's facilities on December 01, 2019. This population is 36% below the operational bed capacity.
- There were 28 juvenile female offenders in the Department's facilities on December 01, 2019. This population is 53% below the operational bed capacity.
- There were 5,530 adult males on parole in Indiana (5,093 Indiana parolees and 437 other jurisdiction parolees) December 01, 2019.
- There were 636 adult females on parole in Indiana (588 Indiana parolees and 48 other jurisdiction parolees) on December 01, 2019.
- There were 923 adults admitted to IDOC (798 male and 125 female) and 944 adults released from IDOC (803 male and 141 female) in November 2019.
- There were 28 juveniles admitted to IDOC (26 male and 2 female) and 47 juveniles released from IDOC (33 male and 14 female) in November 2019.