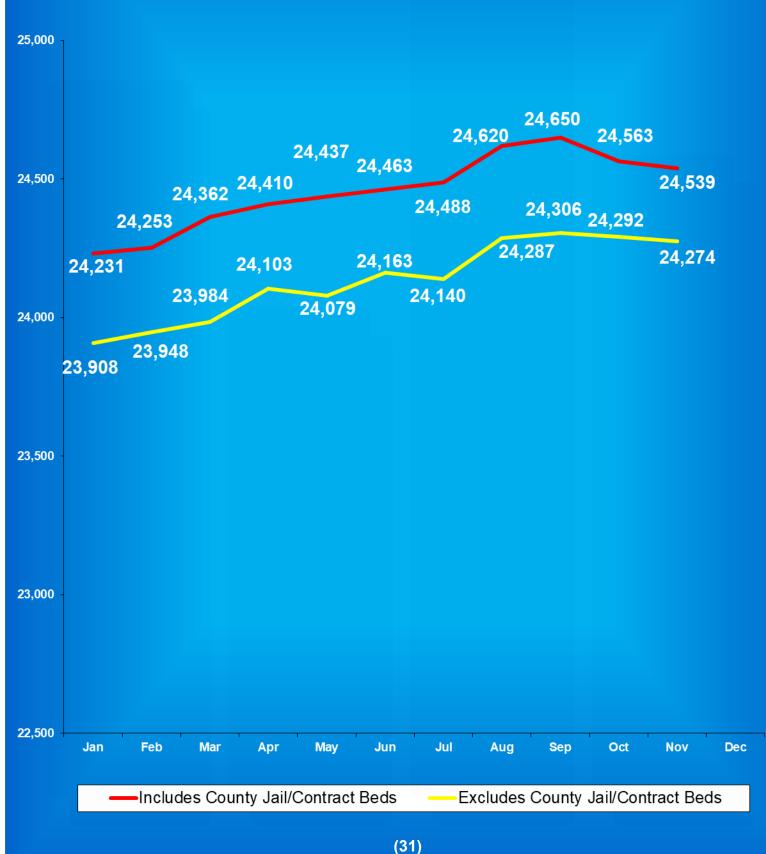

#### Indiana Department of Correction Table 3 Facility Population on the First Day of Each Month (Excludes County Jail "Back-ups" & Contracted Beds)

|             | Adult  | Adult         | Juvenile | Juvenile      |              |
|-------------|--------|---------------|----------|---------------|--------------|
| <u>2018</u> | Male   | <u>Female</u> | Male     | <b>Female</b> | <u>Total</u> |
| January     | 23,290 | 2,345         | 354      | 40            | 26,029       |
| February    | 23,273 | 2,356         | 372      | 47            | 26,048       |
| March       | 23,364 | 2,395         | 394      | 45            | 26,198       |
| April       | 23,505 | 2,414         | 395      | 48            | 26,362       |
| May         | 23,506 | 2,443         | 387      | 43            | 26,379       |
| June        | 23,719 | 2,466         | 394      | 40            | 26,619       |
| July        | 23,794 | 2,447         | 379      | 29            | 26,649       |
| August      | 23,677 | 2,442         | 377      | 35            | 26,531       |
| September   | 23,738 | 2,502         | 373      | 32            | 26,645       |
| October     | 23,788 | 2,505         | 375      | 39            | 26,707       |
| November    | 23,874 | 2,523         | 357      | 41            | 26,795       |
| December    | 23,894 | 2,511         | 369      | 41            | 26,815       |

|             | Adult       | Adult         | Juvenile    | Juvenile      |              |
|-------------|-------------|---------------|-------------|---------------|--------------|
| <u>2019</u> | <u>Male</u> | <u>Female</u> | <u>Male</u> | <u>Female</u> | <u>Total</u> |
| January     | 23,970      | 2,500         | 365         | 38            | 26,873       |
| February    | 23,876      | 2,481         | 382         | 41            | 26,780       |
| March       | 23,963      | 2,481         | 386         | 40            | 26,870       |
| April       | 24,030      | 2,488         | 383         | 44            | 26,945       |
| May         | 24,103      | 2,522         | 372         | 34            | 27,031       |
| June        | 24,138      | 2,549         | 360         | 36            | 27,083       |
| July        | 24,181      | 2,596         | 355         | 34            | 27,166       |
| August      | 24,186      | 2,574         | 367         | 43            | 27,170       |
| Sepetember  | 24,285      | 2,630         | 373         | 39            | 27,327       |
| October     | 24,264      | 2,614         | 376         | 39            | 27,293       |
| November    | 24,274      | 2,582         | 368         | 39            | 27,263       |
| December    | 24,259      | 2,564         | 360         | 28            | 27,211       |