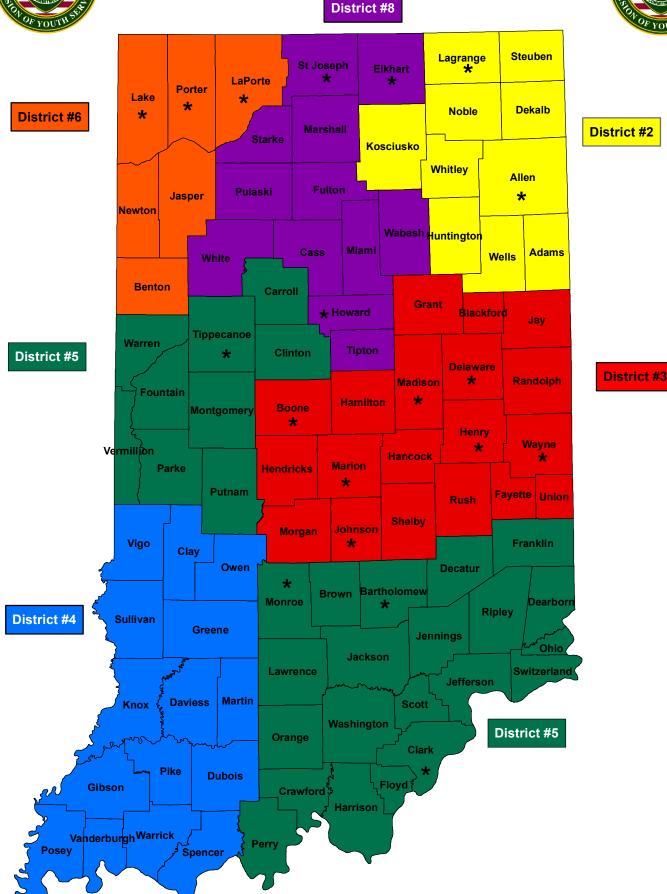

#### Indiana Department of Correction Table 4 Parole Caseload on December 04, 2019

|                           |         | Indiana Parolees |          | Other Jurisdiction               | 7            |
|---------------------------|---------|------------------|----------|----------------------------------|--------------|
|                           | Adult   | Adult            | Adult    | Adult                            |              |
| Parole District           | Male    | Female           | Male     | <u>Female</u>                    | <u>Total</u> |
| Interstate Compact (PD0)* | 389     | 29               | 437      | 48                               | <i>903</i>   |
|                           |         |                  | District | Supervision Breakdown as follows | <u>;:</u>    |
| Re-Entry Parole (PD1)     | 309     | 40               | 28       | 3                                | 380          |
| Fort Wayne (PD2)          | 595     | 55               | 32       | 3                                | 685          |
| Indianapolis (PD3)        | 1251    | 104              | 75       | 5                                | 1,435        |
| Evansville (P4A)          | 377     | 41               | 42       | 5                                | 465          |
| Terre Haute (P4B)         | 412     | 50               | 19       | 1                                | 482          |
| Bloomington (PD5)         | 313     | 52               | 26       | 6                                | 397          |
| Gary (PD6)                | 389     | 23               | 67       | 4                                | <i>483</i>   |
| New Castle (PD7)          | 593     | 116              | 39       | 6                                | 754          |
| South Bend (PD8)          | 581     | 52               | 68       | 9                                | 710          |
| Madison (PD9)             | 273     | 55               | 41       | 6                                | 375          |
| Tota                      | l 5,482 | 617              | 437      | 48                               | 6,584        |

#### Total Parole Population on the First Day of Each Month

|                    |       | Indiana Parolees |       | Other Jurisdiction |  |
|--------------------|-------|------------------|-------|--------------------|--|
|                    | Adult | Adult            | Adult | Adult              |  |
| Calendar Year 2019 | Male  | <u>Female</u>    | Male  | <u>Female</u>      |  |
| January            | 5,792 | 610              | 492   | 53                 |  |
| February           | 5,793 | 621              | 501   | 74                 |  |
| March              | 5,726 | 600              | 456   | 48                 |  |
| April              | 5,747 | 593              | 446   | 48                 |  |
| May                | 5,693 | 589              | 442   | 53                 |  |
| lune               | 5,660 | 579              | 442   | 54                 |  |
| ſuly               | 5,633 | 584              | 443   | 54                 |  |
| August             | 5,646 | 584              | 439   | 54                 |  |
| September          | 5,534 | 584              | 441   | 51                 |  |
| October            | 5,572 | 598              | 437   | 50                 |  |
| November           | 5,476 | 601              | 438   | 48                 |  |
| December           | 5,482 | 617              | 437   | 48                 |  |