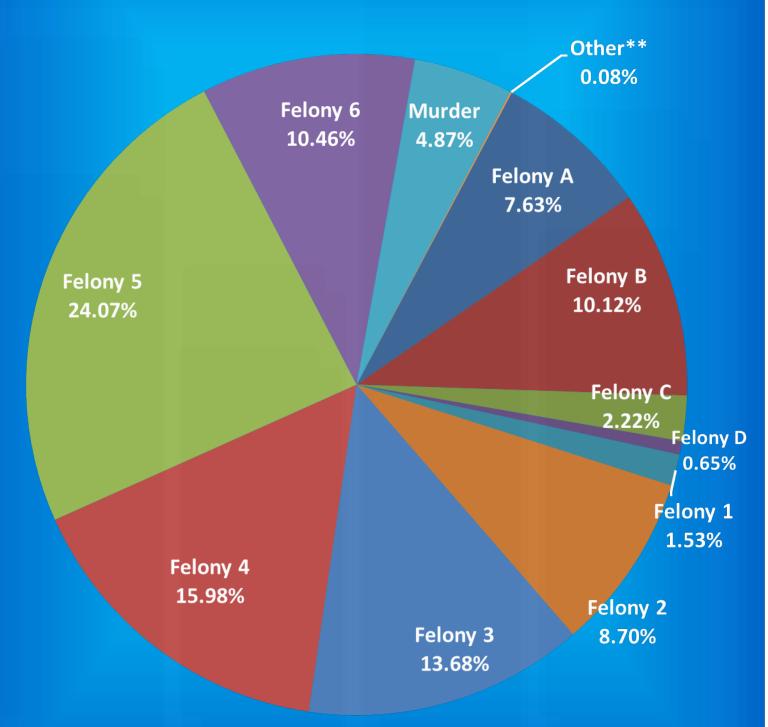

#### November 2019

|                   |        |    |               |    |               | Fo | lony L        | ovol |        |                     |               |        | 1     | ovember 2019 |        |    |    |
|-------------------|--------|----|---------------|----|---------------|----|---------------|------|--------|---------------------|---------------|--------|-------|--------------|--------|----|----|
| County            | Murder | FA | FB            | FC | FD            | F1 | F2            | F3   | F4     | F5                  | F6            | Other* | Total | County       | Murder | FA | FB |
| Adams             | 0      | 0  | 0             | 0  | 0             | 0  | 0             | 1    | 0      | 0                   | 1             | 0      | 2     | Madison      | 1      | 0  | 3  |
| Allen             | 0      | 1  | 2             | 1  | 2             | 0  | 2             | 13   | 4      | 13                  | 13            | 0      | 53    | Marion       | 2      | 1  | 5  |
| Bartholomew       | 0      | 0  | $\frac{2}{0}$ | 0  | $\frac{2}{0}$ | 0  |               | 1    | -<br>0 | 2                   | 0             | 0      | 3     | Marshall     | 0      | 0  | 0  |
| Benton            | 0      | 0  | 0             | 0  | 0             | 0  | 0             | 0    | 1      |                     | 0             | 0      | 1     | Martin       | 0      | 0  | 0  |
| Blackford         | 0      | 0  | 0             | 0  | 0             | 0  | 0             | 0    | 0      | 2                   | 0             | 0      | 2     | Miami        | 0      | 0  | 0  |
| Boone             | 0      | 0  | 0             | 0  | 0             | 0  | 2             | 1    | 0      | 2                   | 2             | 0      | 2 8   | Monroe       | 0      | 0  | 0  |
| Brown             | 0      | 0  | 0             | 0  | 0             | 0  | $\frac{2}{0}$ | 0    | 0      | 3<br>1              | 2             | 0      | 3     | Montgomery   | 0      | 0  | 0  |
| Carroll           | 0      | 0  | 0             | 0  | 0             | 0  | 0             | 0    | 0      | 2                   | $\frac{2}{0}$ | 0      | 2     |              | 0      | 0  | 0  |
|                   | Ŭ      |    | -             | •  |               | 1  |               |      | -      |                     |               | Ū      |       | Morgan       | -      | Ū  | 0  |
| Cass              | 0      | 0  | 0             | 0  | 0             | 1  | 0             | 0    | 0      | 2                   | 0             | 0      | 3     | Newton       | 0      | 0  | 0  |
| Clark             | 0      | 0  | 0             | 0  | 0             | 0  | 0             | 0    | 0      | 3                   | 0             | 0      | 3     | Noble        | 0      | 0  | 1  |
| Clay              | 0      | 0  | 0             | 1  | 0             | 0  | 0             | 0    | 1      | 2                   | 0             | 0      | 4     | Ohio         | 0      | 0  | 0  |
| Clinton           | 0      | 0  | 0             | 0  | 0             | 1  | 1             | 1    | 1      | 2                   | 1             | 0      | 7     | Orange       | 0      | 0  | 0  |
| Crawford          | 0      | 0  | 0             | 0  | 0             | 0  | 0             | 0    | 0      | 0                   | 0             | 0      | 0     | Owen         | 0      | 0  | 0  |
| Daviess           | 0      | 0  | 0             | 0  | 0             | 0  | 0             | 1    | 1      | 0                   | 0             | 0      | 2     | Parke        | 0      | 0  | 0  |
| Dearborn          | 0      | 0  | 2             | 0  | 0             | 0  | 1             | 3    | 1      | 2                   | 0             | 0      | 9     | Perry        | 0      | 0  | 0  |
| Decatur           | 0      | 0  | 0             | 0  | 0             | 0  | 0             | 1    | 0      | 2                   | 2             | 0      | 5     | Pike         | 0      | 0  | 0  |
| DeKalb            | 0      | 0  | 0             | 0  | 0             | 0  | 0             | 1    | 1      | 2                   | 0             | 0      | 4     | Porter       | 0      | 0  | 2  |
| Delaware          | 0      | 0  | 1             | 0  | 0             | 0  | 1             | 1    | 4      | 5                   | 1             | 0      | 13    | Posey        | 0      | 0  | 0  |
| Dubois            | 0      | 0  | 0             | 0  | 0             | 0  | 0             | 2    | 2      | 2                   | 0             | 0      | 6     | Pulaski      | 0      | 0  | 1  |
| Elkhart           | 0      | 4  | 3             | 0  | 0             | 0  | 0             | 1    | 1      | 9                   | 2             | 0      | 20    | Putnam       | 0      | 0  | 0  |
| Fayette           | 0      | 0  | 0             | 0  | 0             | 0  | 0             | 0    | 1      | 5                   | 0             | 0      | 6     | Randolph     | 0      | 0  | 0  |
| Floyd             | 0      | 1  | 1             | 1  | 0             | 0  | 0             | 0    | 0      | 1                   | 0             | 0      | 4     | Ripley       | 0      | 0  | 1  |
| Fountain          | 0      | 0  | 0             | 0  | 0             | 0  | 0             | 0    | 0      | 0                   | 0             | 0      | 0     | Rush         | 0      | 0  | 0  |
| Franklin          | 0      | 0  | 0             | 1  | 0             | 0  | 0             | 0    | 0      | 0                   | 0             | 0      | 1     | St. Joseph   | 0      | 0  | 0  |
| Fulton            | 0      | 0  | 0             | 0  | 0             | 0  | 1             | 2    | 0      | 1                   | 0             | 0      | 4     | Scott        | 0      | 0  | 0  |
| Gibson            | 0      | 0  | 0             | 1  | 0             | 1  | 0             | 0    | 0      | 2                   | 0             | 0      | 4     | Shelby       | 0      | 0  | 0  |
| Grant             | 0      | 1  | 0             | 0  | 0             | 0  | 2             | 0    | 4      | 4                   | 1             | 0      | 12    | Spencer      | 0      | 0  | 0  |
| Greene            | 0      | 0  | 0             | 0  | 0             | 0  | 0             | 1    | 0      | 2                   | 0             | 0      | 3     | Starke       | 0      | 0  | 0  |
| Hamilton          | 0      | 0  | 1             | 0  | 0             | 0  | 0             | 1    | 0      | 2                   | 2             | 0      | 6     | Steuben      | 0      | 0  | 0  |
| Hancock           | 0      | 0  | 0             | 0  | 0             | 0  | 0             | 0    | 0      | 1                   | 2             | 0      | 3     | Sullivan     | 0      | 0  | 0  |
| Harrison          | 0      | 0  | 0             | 1  | 0             | 0  | 0             | 0    | 2      | 1                   | 0             | 0      | 4     | Switzerland  | 0      | 0  | 0  |
| Hendricks         | 0      | 0  | 0             | 0  | 0             | 0  | 1             | 0    | 1      | 3                   | 0             | 0      | 5     | Tippecanoe   | 0      | 4  | 2  |
| Henry             | 0      | 0  | 0             | 0  | 0             | 0  | 1             | 1    | 2      | 5                   | 1             | 0      | 10    | Tipton       | 0      | 0  | 0  |
| Howard            | 0      | 0  | 1             | 0  | 1             | 0  | 0             | 1    | 2      | 3                   | 0             | 0      | 8     | Union        | 0      | 0  | 0  |
| Huntington        | 0      | 0  | 0             | 1  | 0             | 0  | 0             | 0    | 2      | 5                   | 0             | 0      | 8     | Vanderburgh  | 0      | 0  | 1  |
| Jackson           | 0      | 0  | 0             | 0  | 1             | 0  | 1             | 0    | 1      | 2                   | 0             | 0      | 5     | Vermillion   | 0      | 0  | 0  |
| Jasper            | 0      | 0  | 1             | 0  | 0             | 0  | 0             | 1    | 0      | 0                   | 0             | 0      | 2     | Vigo         | 0      | 0  | 1  |
| Jay               | 0<br>0 | 0  | 0             | 0  | 0             | 0  | 1             | 0    | 2      | 5                   | 1             | 0      | 9     | Wabash       | 0      | 1  | 1  |
| Jefferson         | 0      | 0  | 0             | 0  | 0             | 1  | 1             | 3    | 1      | 4                   | 0             | 0      | 10    | Warren       | 0      | 0  | 1  |
| Jennings          | 1      | 0  | 0             | 0  | 0             | 0  | 0             | 0    | 0      | 0                   | 1             | 0      | 2     | Warrick      | 0      | 0  | 0  |
| Johnson           | 1      | 0  | 0             | 0  | 0             | 0  | 0             | 5    | 2      | 4                   | 4             | 0      | 15    | Washington   | 1      | 0  | 0  |
| Knox              | 0      | 0  | 1             | 0  | 0             | 0  | 0             | 0    |        | - <del>-</del><br>1 | 4<br>0        | 0      | 2     | Wayne        | 1      | 0  | 0  |
| Knox<br>Kosciusko | 0      |    | 1             | 1  |               |    | 0             | 1    |        | 2                   | 1             | -      | 2 8   | Wells        | 0      | 0  | 1  |
|                   | Ũ      | 0  | 1             | 1  | 0             | 0  |               | 1    | 2      |                     | 1             | 0      |       | White        |        | ÷  | 1  |
| LaGrange<br>Lake  | 0      | 0  | 1             | 0  |               | 0  | 0             | 1    | 0      | 2                   | Ū             | 0      | 5     |              | 0      | 0  | 0  |
| Lake              | 0      | 0  | 2             |    | 0             | 0  | 0             |      | 2      | 12                  | 0             | 0      | 18    | Whitley      | 0      | 0  | 0  |
| LaPorte           | 0      | 0  | 0             | 0  | 0             | 1  | 1             | 0    | 2      | 5                   | 0             | 0      | 9     | Unknown      | 0      | 0  | 0  |
| Lawrence          | 0      | 0  | 0             | 0  | 0             | 0  | 1             | 0    | 2      | 1                   | 2             | 0      | 6     | Totals       | 7      | 13 | 37 |
|                   |        |    |               |    |               |    |               |      |        |                     |               |        |       |              |        |    |    |

Source: Prsadm7.pgm

|    |    | Felo | ony Lev | vel |     |     |    |        |       |
|----|----|------|---------|-----|-----|-----|----|--------|-------|
| FC | FD | F1   | F2      | F3  | F4  | F5  | F6 | Other* | Total |
| 1  | 0  | 0    | 2       | 6   | 4   | 21  | 10 | 0      | 48    |
| 2  | 0  | 5    | 15      | 29  | 23  | 68  | 4  | 0      | 154   |
| 0  | 0  | 0    | 2       | 6   | 5   | 5   | 0  | 0      | 18    |
| 0  | 0  | 0    | 0       | 0   | 0   | 0   | 0  | 0      | 0     |
| 0  | 0  | 0    | 0       | 0   | 0   | 2   | 0  | 0      | 2     |
| 1  | 0  | 0    | 0       | 0   | 1   | 2   | 0  | 0      | 4     |
| 0  | 0  | 0    | 0       | 1   | 2   | 6   | 2  | 0      | 11    |
| 0  | 0  | 0    | 0       | 1   | 1   | 1   | 0  | 0      | 3     |
| 0  | 0  | 0    | 0       | 0   | 0   | 0   | 1  | 1      | 2     |
| 0  | 0  | 0    | 0       | 1   | 0   | 3   | 2  | 0      | 7     |
| 0  | 0  | 0    | 0       | 0   | 0   | 1   | 0  | 0      | 1     |
| 0  | 0  | 0    | 0       | 0   | 0   | 0   | 0  | 0      | 0     |
| 1  | 0  | 0    | 0       | 0   | 1   | 1   | 0  | 0      | 3     |
| 0  | 0  | 0    | 0       | 0   | 0   | 0   | 4  | 0      | 4     |
| 0  | 0  | 0    | 0       | 0   | 0   | 1   | 0  | 0      | 1     |
| 0  | 0  | 0    | 1       | 0   | 0   | 1   | 1  | 0      | 3     |
| 0  | 1  | 1    | 0       | 1   | 3   | 5   | 0  | 0      | 13    |
| 0  | 0  | 0    | 0       | 1   | 2   | 2   | 0  | 0      | 5     |
| 0  | 0  | 0    | 0       | 0   | 0   | 1   | 0  | 0      | 2     |
| 2  | 1  | 0    | 0       | 0   | 0   | 1   | 0  | 0      | 4     |
| 0  | 0  | 0    | 0       | 0   | 0   | 0   | 2  | 0      | 2     |
| 0  | 1  | 0    | 0       | 1   | 0   | 1   | 5  | 0      | 9     |
| 0  | 0  | 0    | 1       | 0   | 0   | 1   | 3  | 0      | 5     |
| 1  | 0  | 0    | 0       | 3   | 1   | 4   | 2  | 0      | 11    |
| 0  | 0  | 0    | 0       | 0   | 1   | 1   | 0  | 0      | 2     |
| 0  | 0  | 0    | 0       | 1   | 1   | 1   | 2  | 0      | 5     |
| 0  | 0  | 0    | 0       | 0   | 0   | 0   | 1  | 0      | 1     |
| 0  | 0  | 0    | 0       | 0   | 1   | 0   | 0  | 0      | 1     |
| 0  | 0  | 0    | 0       | 1   | 0   | 0   | 0  | 0      | 1     |
| 0  | 0  | 0    | 1       | 1   | 0   | 1   | 1  | 0      | 4     |
| 0  | 0  | 0    | 0       | 0   | 0   | 0   | 0  | 0      | 0     |
| 0  | 0  | 0    | 0       | 2   | 3   | 7   | 5  | 0      | 23    |
| 0  | 0  | 0    | 0       | 0   | 0   | 0   | 0  | 0      | 0     |
| 0  | 0  | 0    | 0       | 0   | 0   | 2   | 0  | 0      | 2     |
| 0  | 0  | 1    | 2       | 3   | 7   | 14  | 5  | 0      | 33    |
| 0  | 0  | 0    | 0       | 2   | 1   | 0   | 0  | 0      | 3     |
| 0  | 0  | 0    | 3       | 1   | 7   | 3   | 2  | 0      | 17    |
| 0  | 0  | 0    | 0       | 0   | 1   | 7   | 0  | 0      | 10    |
| 0  | 0  | 0    | 0       | 0   | 0   | 0   | 0  | 0      | 1     |
| 0  | 0  | 0    | 1       | 0   | 0   | 0   | 0  | 0      | 1     |
| 0  | 0  | 0    | 1       | 0   | 1   | 1   | 2  | 0      | 6     |
| 0  | 0  | 1    | 0       | 1   | 1   | 5   | 0  | 0      | 8     |
| 0  | 0  | 0    | 0       | 1   | 1   | 6   | 5  | 0      | 14    |
| 0  | 0  | 0    | 0       | 0   | 0   | 0   | 1  | 0      | 1     |
| 0  | 0  | 0    | 0       | 1   | 1   | 0   | 0  | 0      | 2     |
| 0  | 0  | 0    | 0       | 0   | 0   | 0   | 0  | 0      | 0     |
| 17 | 8  | 13   | 46      | 109 | 115 | 302 | 99 | 1      | 766   |