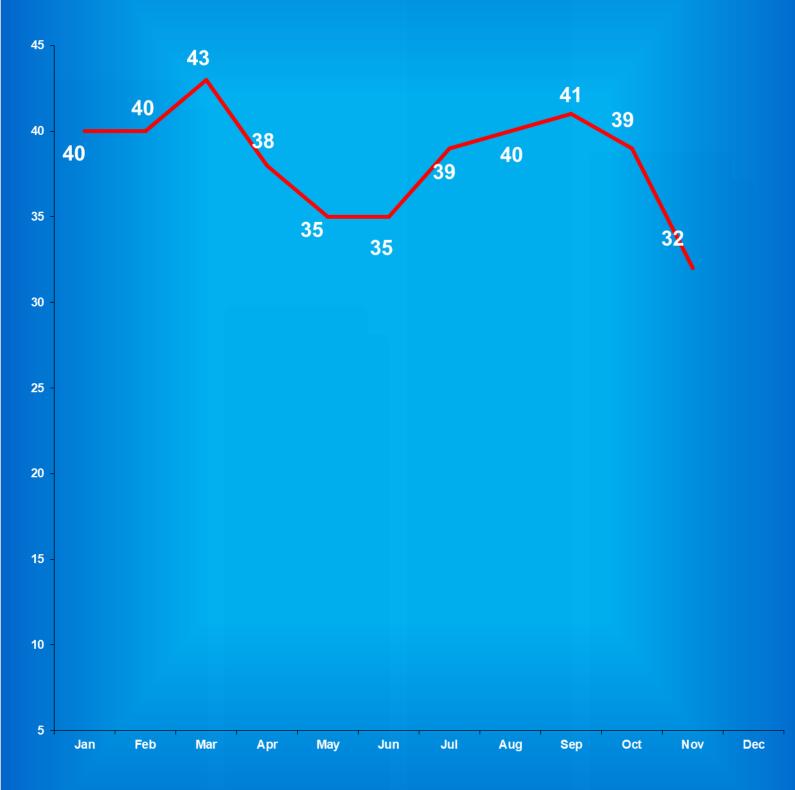

#### Indiana Department of Correction Table 3 Facility Population on the First Day of Each Month (Excludes County Jail "Back-ups" & Contracted Beds)

|             | Adult  | Adult         | Juvenile | Juvenile      |              |
|-------------|--------|---------------|----------|---------------|--------------|
| <u>2018</u> | Male   | <u>Female</u> | Male     | <b>Female</b> | <u>Total</u> |
| January     | 23,290 | 2,345         | 354      | 40            | 26,029       |
| February    | 23,273 | 2,356         | 372      | 47            | 26,048       |
| March       | 23,364 | 2,395         | 394      | 45            | 26,198       |
| April       | 23,505 | 2,414         | 395      | 48            | 26,362       |
| May         | 23,506 | 2,443         | 387      | 43            | 26,379       |
| June        | 23,719 | 2,466         | 394      | 40            | 26,619       |
| July        | 23,794 | 2,447         | 379      | 29            | 26,649       |
| August      | 23,677 | 2,442         | 377      | 35            | 26,531       |
| September   | 23,738 | 2,502         | 373      | 32            | 26,645       |
| October     | 23,788 | 2,505         | 375      | 39            | 26,707       |
| November    | 23,874 | 2,523         | 357      | 41            | 26,795       |
| December    | 23,894 | 2,511         | 369      | 41            | 26,815       |

|             | Adult       | Adult         | Juvenile    | Juvenile      |              |
|-------------|-------------|---------------|-------------|---------------|--------------|
| <u>2019</u> | <u>Male</u> | <u>Female</u> | <u>Male</u> | <u>Female</u> | <u>Total</u> |
| January     | 23,970      | 2,500         | 365         | 38            | 26,873       |
| February    | 23,876      | 2,481         | 382         | 41            | 26,780       |
| March       | 23,963      | 2,481         | 386         | 40            | 26,870       |
| April       | 24,030      | 2,488         | 383         | 44            | 26,945       |
| May         | 24,103      | 2,522         | 372         | 34            | 27,031       |
| June        | 24,138      | 2,549         | 360         | 36            | 27,083       |
| July        | 24,181      | 2,596         | 355         | 34            | 27,166       |
| August      | 24,186      | 2,574         | 367         | 43            | 27,170       |
| Sepetember  | 24,285      | 2,630         | 373         | 39            | 27,327       |
| October     | 24,264      | 2,614         | 376         | 39            | 27,293       |
| November    | 24,274      | 2,582         | 368         | 39            | 27,263       |
| December    | 24,259      | 2,564         | 360         | 28            | 27,211       |