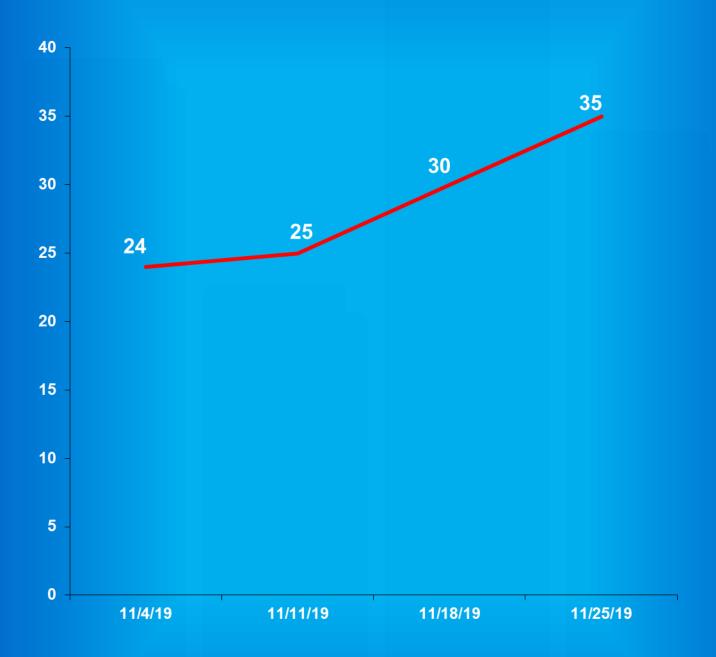

#### Indiana Department of Correction Table 8 The Number of Department of Correction Offenders Held in County Jails\*