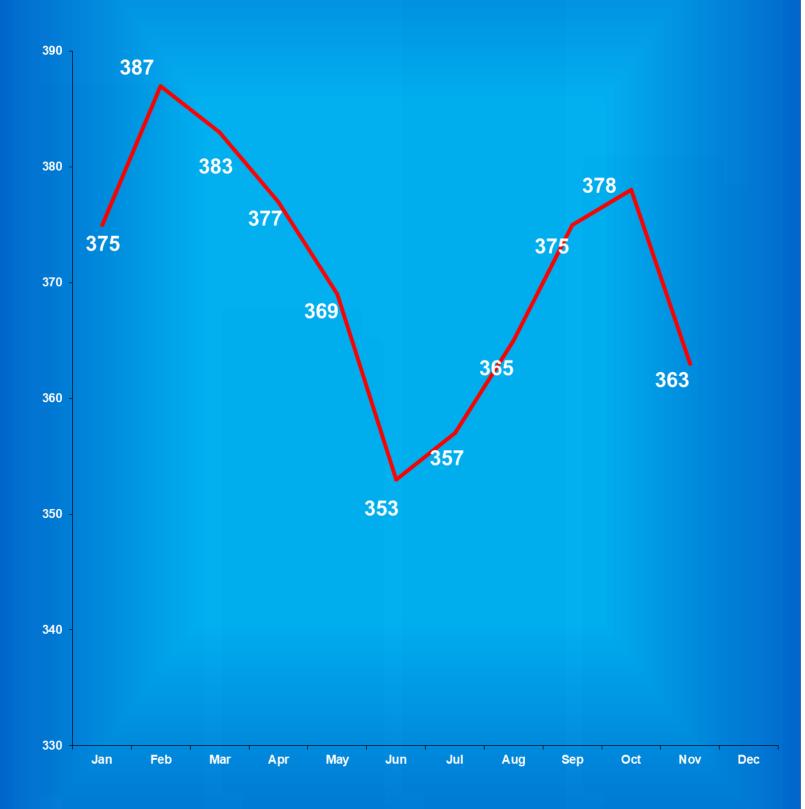

#### Indiana Department of Correction Table 3 Facility Population on the First Day of Each Month (Excludes County Jail "Back-ups" & Contracted Beds)

|             | Adult  | Adult         | Juvenile | Juvenile      |              |
|-------------|--------|---------------|----------|---------------|--------------|
| <u>2018</u> | Male   | <u>Female</u> | Male     | <b>Female</b> | <u>Total</u> |
| January     | 23,290 | 2,345         | 354      | 40            | 26,029       |
| February    | 23,273 | 2,356         | 372      | 47            | 26,048       |
| March       | 23,364 | 2,395         | 394      | 45            | 26,198       |
| April       | 23,505 | 2,414         | 395      | 48            | 26,362       |
| May         | 23,506 | 2,443         | 387      | 43            | 26,379       |
| June        | 23,719 | 2,466         | 394      | 40            | 26,619       |
| July        | 23,794 | 2,447         | 379      | 29            | 26,649       |
| August      | 23,677 | 2,442         | 377      | 35            | 26,531       |
| September   | 23,738 | 2,502         | 373      | 32            | 26,645       |
| October     | 23,788 | 2,505         | 375      | 39            | 26,707       |
| November    | 23,874 | 2,523         | 357      | 41            | 26,795       |
| December    | 23,894 | 2,511         | 369      | 41            | 26,815       |

|             | Adult       | Adult         | Juvenile    | Juvenile      |              |
|-------------|-------------|---------------|-------------|---------------|--------------|
| <u>2019</u> | <u>Male</u> | <u>Female</u> | <u>Male</u> | <u>Female</u> | <u>Total</u> |
| January     | 23,970      | 2,500         | 365         | 38            | 26,873       |
| February    | 23,876      | 2,481         | 382         | 41            | 26,780       |
| March       | 23,963      | 2,481         | 386         | 40            | 26,870       |
| April       | 24,030      | 2,488         | 383         | 44            | 26,945       |
| May         | 24,103      | 2,522         | 372         | 34            | 27,031       |
| June        | 24,138      | 2,549         | 360         | 36            | 27,083       |
| July        | 24,181      | 2,596         | 355         | 34            | 27,166       |
| August      | 24,186      | 2,574         | 367         | 43            | 27,170       |
| Sepetember  | 24,285      | 2,630         | 373         | 39            | 27,327       |
| October     | 24,264      | 2,614         | 376         | 39            | 27,293       |
| November    | 24,274      | 2,582         | 368         | 39            | 27,263       |
| December    | 24,259      | 2,564         | 360         | 28            | 27,211       |