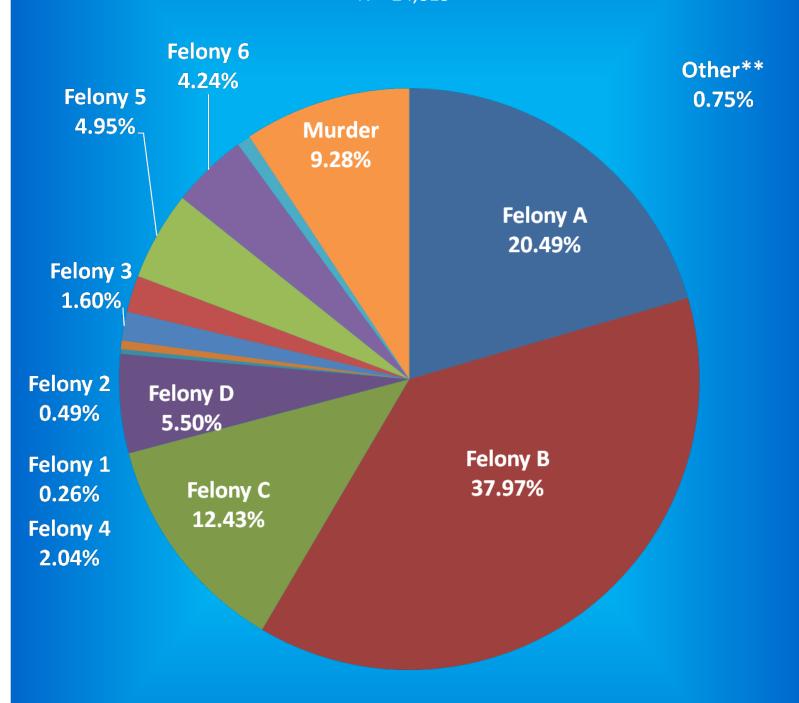

<u>Average Daily Population</u> – The sum of the daily beginning counts for a month, divided by that month's number of daily beginning counts.

<u>Beginning Count</u> – The number of offenders physically present at the beginning of the day (ie, 0000:01 hours). <u>Class A Felony</u> – An offense whereby a person convicted of this felony shall be imprisoned for a fixed term of thirty years, with not more than twenty years added for aggravating circumstances, or not more than ten years subtracted for mitigating circumstances.

<u>Class B Felony</u> – An offense whereby a person convicted of this felony shall be imprisoned for a fixed term of ten years, with not more than ten years added for aggravating circumstances, or not more than four years subtracted for mitigating circumstances.

<u>Class C Felony</u> – An offense whereby a person convicted of this felony shall be imprisoned for a fixed term of four years, with not more than four years added for aggravating circumstances, or not more than two years subtracted for mitigating circumstances.

<u>Class D Felony</u> – An offense whereby a person convicted of this felony shall be imprisoned for a fixed term of one and one-half years, with not more than one and one-half years added for aggravating circumstances, or not more than one year subtracted for mitigating circumstances.

<u>Murder</u> - An offense whereby a person convicted of this felony shall be imprisoned for a fixed term of fifty-five years, with not more than ten years added for aggravating circumstances, or not more than ten years subtracted for mitigating circumstances.