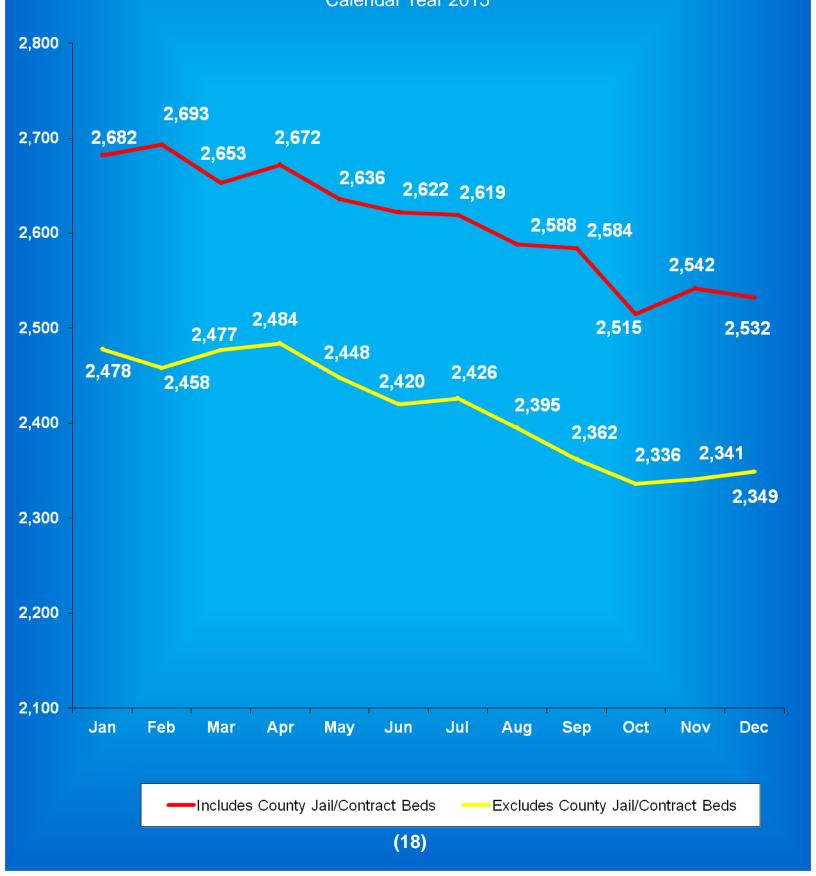

| EX M 8 8    | Y S F 9 9 This C | ear<br>EX<br>M<br>94<br>94            |

44

73

RESIDENTIAL ENTRY (35-43-2-1.5)

RESISTING LAW ENFORC (35-44.1-3-1)

Note: Offense data may not be available for all offenders at the time this table was prepared.

Only new commitments and probation violations are reported on this table.

Parole and Community Transition Program violators are excluded on this table.

Source: SAS - all.citations\_mso.pgm

Graph A

Female Population by Most Serious Offense Felony Level\*

January 01, 2016 N = 2,540



<sup>·</sup> Includes Offenders Held in County Jails and Contracted Beds

<sup>\*\*</sup> Other includes Safekeepers, Predispositions, Habitual Offenders, Misdemeanants, and Unknowns

Graph B

Average Daily Adult Female Offender Populations
Calendar Year 2015



Graph C

# **Adult Females Held in County Jails**

December 2015



- Offenders held in county jails are newly sentenced offenders with completed court documents who are awaiting transfer to a DOC facility.
- Jail counts are a dynamic number that are affected by a variety of factors, including; sentencing trends, available DOC beds, and intake process completion.

Graph D

Male Population by Most Serious Offense Felony Level\*

January 01, 2016 N = 24,815



<sup>•</sup> Includes Offenders Held in County Jails and Contracted Beds

<sup>\*\*</sup> Other includes Safekeepers, Predispositions, Habitual Offenders, Misdemeanants, and Unknowns

Graph E

Average Daily Adult Male Offender Populations
Calendar Year 2015



Graph F

# Adult Males Held in County Jails

December 2015



- Offenders