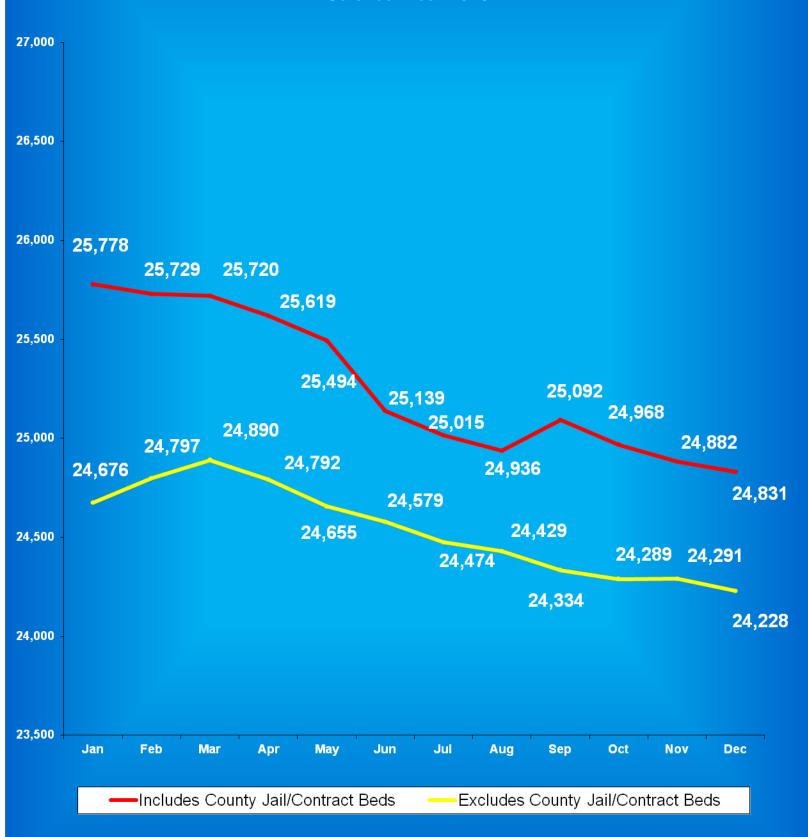

### Indiana Department of Correction Population Summary

- There were 24,815 adult male offenders (including 505 county jail "back-ups" and 88 in contracted beds) on January 1, 2016.

  This population is 5% below operational bed capacity for general population.
- ➤ There were 2,540 adult female offenders (including 91 county jail "back-ups" and 85 in contracted beds) on January 1, 2016.