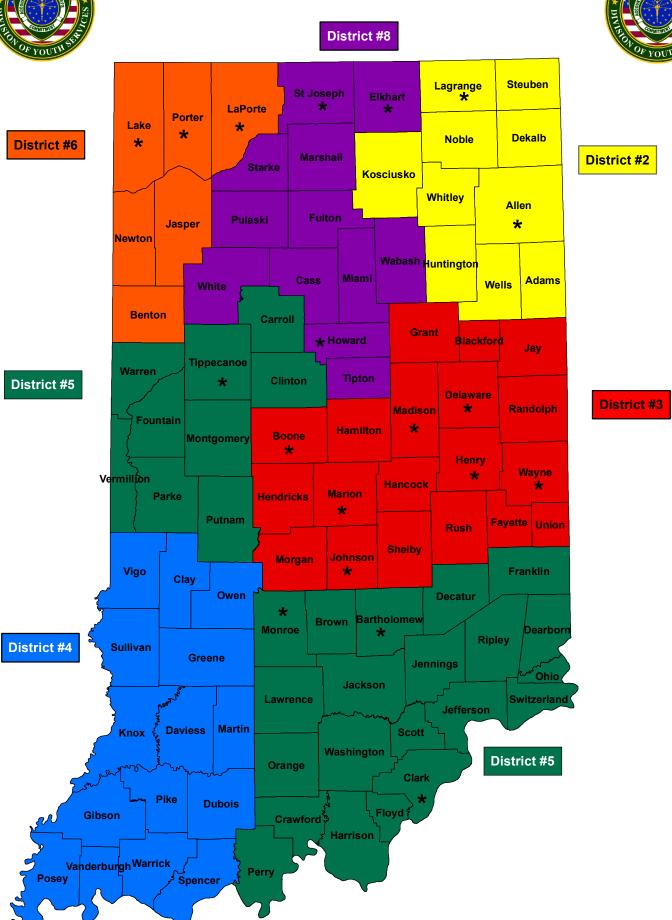

### **Executive Summary**

Beginning May, 2014, the IDOC Offender Population Statistical Report includes the addition of *Table 20* which reports juvenile parole within the newly implemented *Reintegration Districts*. Below are details concerning this new initiative:

The Division of Youth Services implemented six (6) new positions in April 2014. The JDAI Liaison/Reintegration Specialist works in a specific region of the state (see attached map). They will maintain a caseload of youth released from IDOC onto community supervision (parole) to assist with the coordination of re-entry services aimed at successful transition back into the community. The JDAI Liaison/Reintegration Specialist is a critical position for the success of the Indiana JDAI Statewide Expansion initiative, specifically related to deep-end system reform. The JDAI Liaison/Reintegration Specialist is responsible for working directly with local juvenile justice agencies, court representatives, and community corrections agents to assist in diverting youth from commitment to the Indiana Department of Correction.