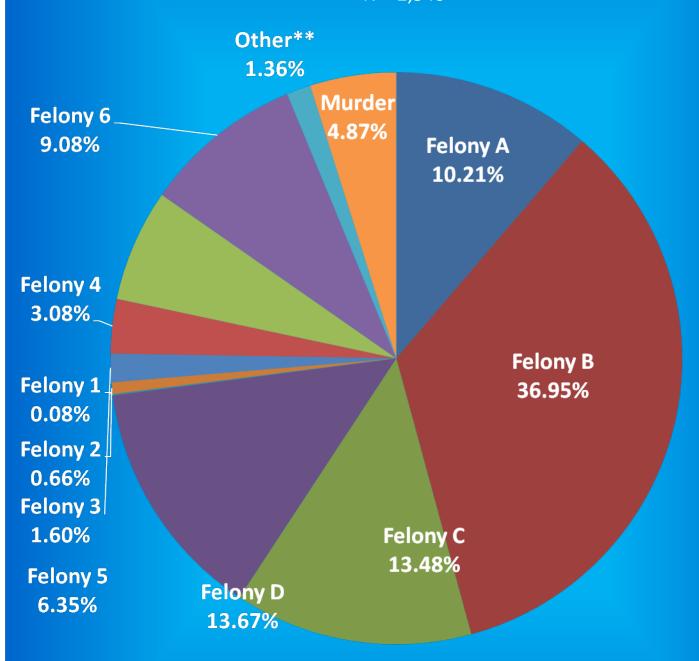

| Secondary Offense | S<br>F<br>1<br>1 | EX          | Y S F 9 9 This C | ear<br>EX<br>M<br>94<br>94<br>calenda |
| Felony Level<br>Murder (35-42-1-1) | ·                                                   | Secondary Offense | S<br>F<br>1<br>1 | EX M 8 8    | Y S F 9 9 This C | ear<br>EX<br>M<br>94<br>94            |

44

73

RESIDENTIAL ENTRY (35-43-2-1.5)

RESISTING LAW ENFORC (35-44.1-3-1)

Note: Offense data may not be available for all offenders at the time this table was prepared.

Only new commitments and probation violations are reported on this table.

Parole and Community Transition Program violators are excluded on this table.

Source: SAS - all.citations\_mso.pgm

Graph A

Female Population by Most Serious Offense Felony Level\*

January 01, 2016 N = 2,540



<sup>·</sup> Includes Offenders Held in County Jails and Contracted Beds

<sup>\*\*</sup> Other includes Safekeepers, Predispositions, Habitual Offenders, Misdemeanants, and Unknowns

Graph B

Average Daily Adult Female Offender Populations
Calendar Year 2015



Graph C

# **Adult Females Held in County Jails**

December 2015



- Offenders held in county jails are newly sentenced offenders with completed court documents who are awaiting transfer to a DOC facility.
- Jail counts are a dynamic number that are affected by a variety of factors, including; sentencing trends, available DOC beds, and intake process completion.

Graph D

Male Population by Most Serious Offense Felony Level\*

January 01, 2016 N = 24,815



<sup>•</sup> Includes Offenders Held in County Jails and Contracted Beds