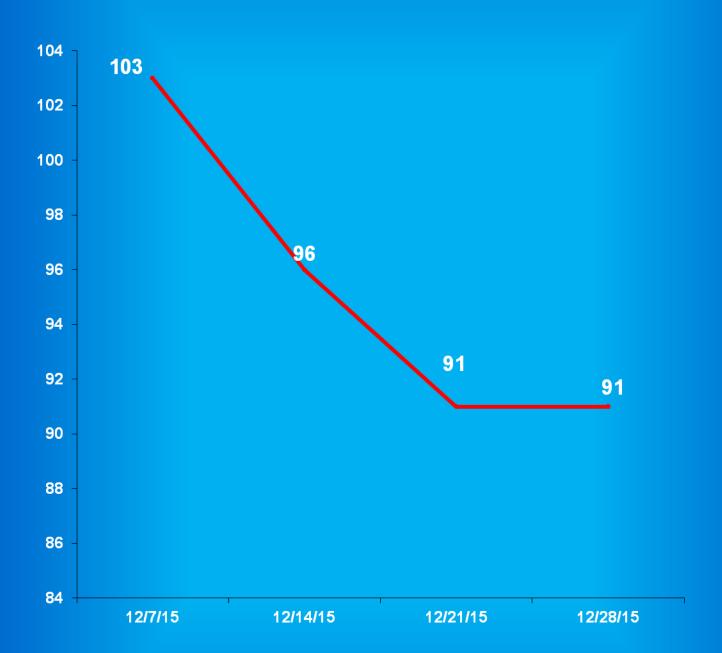

|

44

73

RESIDENTIAL ENTRY (35-43-2-1.5)

RESISTING LAW ENFORC (35-44.1-3-1)

Note: Offense data may not be available for all offenders at the time this table was prepared.

Only new commitments and probation violations are reported on this table.

Parole and Community Transition Program violators are excluded on this table.

Source: SAS - all.citations\_mso.pgm

Graph A

Female Population by Most Serious Offense Felony Level\*

January 01, 2016 N = 2,540



<sup>·</sup> Includes Offenders Held in County Jails and Contracted Beds

<sup>\*\*</sup> Other includes Safekeepers, Predispositions, Habitual Offenders, Misdemeanants, and Unknowns

Graph B

Average Daily Adult Female Offender Populations
Calendar Year 2015



Graph C

# **Adult Females Held in County Jails**

December 2015



- Offenders held in county jails are newly sentenced offenders with completed court documents who are awaiting transfer to a DOC facility.
- Jail counts are a dynamic number that are affected by a variety of factors, including; sentencing trends, available DOC beds, and intake process completion.

Graph D

Male Population by Most Serious Offense Felony Level\*

January 01, 2016 N = 24,815



<sup>•</sup> Includes Offenders Held in County Jails and Contracted Beds

<sup>\*\*</sup> Other includes Safekeepers, Predispositions, Habitual Offenders, Misdemeanants, and Unknowns

Graph E

Average Daily Adult Male Offender Populations
Calendar Year 2015



Graph F

# Adult Males Held in County Jails

December 2015



- Offenders held in county jails are newly sentenced offenders with completed co