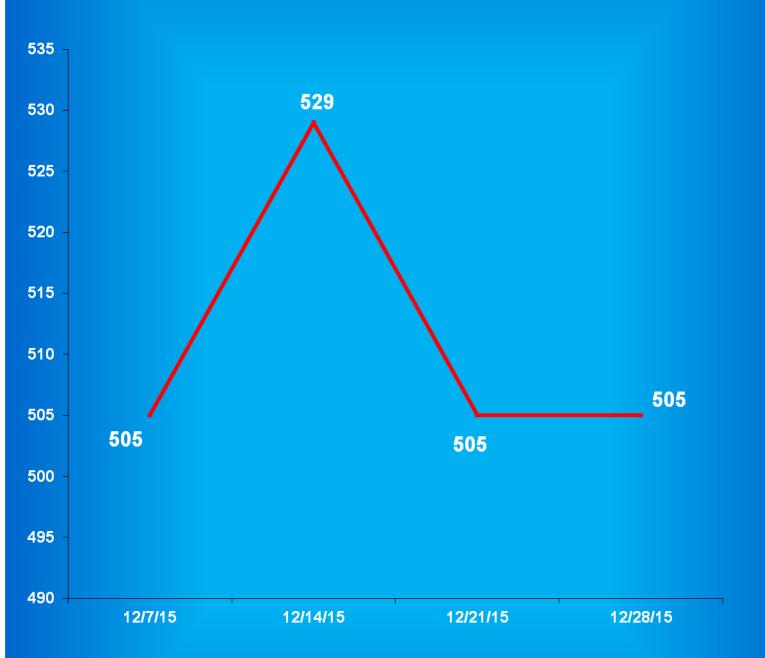

### Indiana Department of Correction Population Summary

- There were 24,815 adult male offenders (including 505 county jail "back-ups" and 88 in contracted beds) on January 1, 2016.

  This population is 5% below operational bed capacity for general population.
- ➤ There were 2,540 adult female offenders (including 91 county jail "back-ups" and 85 in contracted beds) on January 1, 2016.