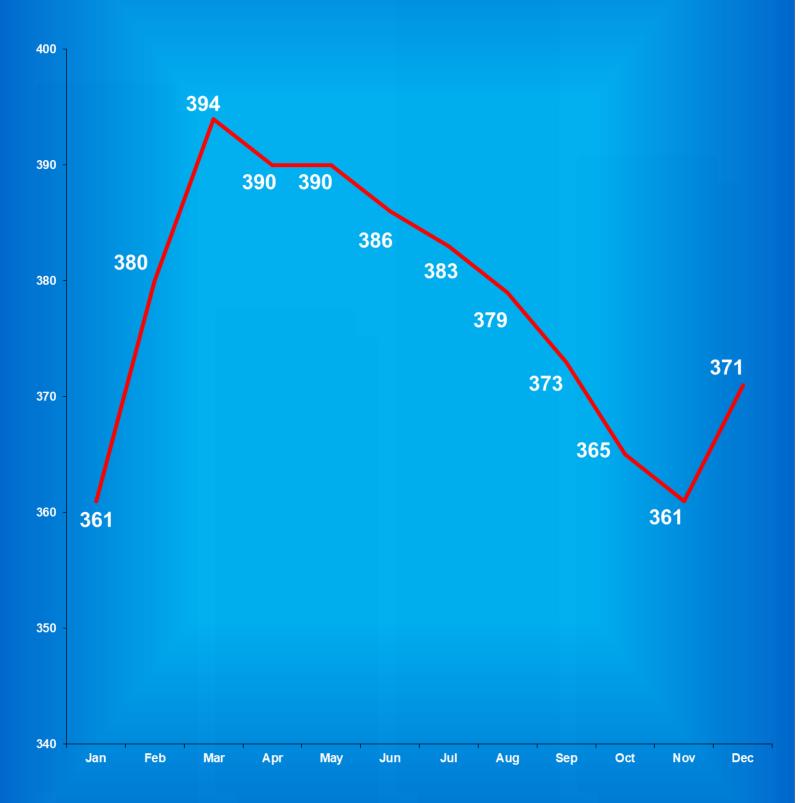

#### Total Number of Felony Offenses

#### Committed to the Indiana Department of Correction