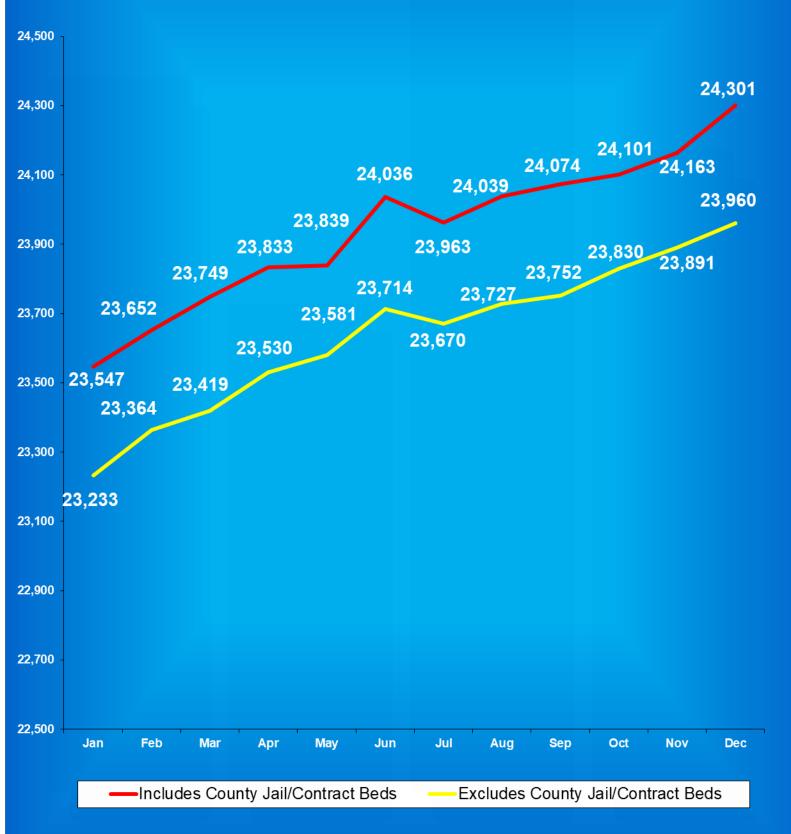

Facility Population on the First Day of Each Month
(Excludes County Jail "Back-ups" & Contracted Beds)

|                     | Adult            | Adult          | Juvenile    | Juvenile            |                  |
|---------------------|------------------|----------------|-------------|---------------------|------------------|
| <u>2017</u>         | <b>Male</b>      | <b>Female</b>  | <b>Male</b> | <b>Female</b>       | <b>Total</b>     |
| January             | 22,939           | 2,106          | 364         | 45                  | 25,454           |
| February            | 22,847           | 2,132          | 359         | 39                  | 25,377           |
| March               | 22,893           | 2,142          | 352         | 38                  | 25,425           |
| April               | 23,034           | 2,150          | 368         | 37                  | 25,589           |
| May                 | 22,982           | 2,164          | 385         | 35                  | 25,566           |
| June                | 23,001           | 2,207          | 378         | 36                  | 25,622           |
| July                | 23,056           | 2,216          | 402         | 38                  | 25,712           |
| August              | 23,101           | 2,224          | 391         | 36                  | 25,752           |
| September           | 23,231           | 2,292          | 385         | 35                  | 25,943           |
| October             | 23,379           | 2,305          | 382         | 36                  | 26,102           |
| November            | 23,290           | 2,331          | 357         | 33                  | 26,011           |
| December            | 23,583           | 2,315          | 369         | 38                  | 26,305           |
|                     | Adult            | Adult          | Juvenile    | Juvenile            |                  |
| 2010                | Male             | Female         | Male        | <b>Female</b>       | Total            |
| <u>2018</u>         |                  |                | 354         | <u>remate</u><br>40 | Total            |
| January<br>February | 23,290<br>23,273 | 2,345<br>2,356 | 354<br>372  | 40<br>47            | 26,029<br>26,048 |
| March               | 23,364           | 2,336          | 372<br>394  | 47                  | 26,198           |
| April               | 23,505           | 2,373          | 395         | 48                  | 26,362           |
| May                 | 23,506           | 2,443          | 387         | 43                  | 26,379           |
| June                | 23,719           | 2,466          | 394         | 40                  | 26,619           |
| July                | 23,794           | 2,447          | 379         | 29                  | 26,649           |
| August              | 23,677           | 2,442          | 377         | 35                  | 26,531           |
| September           | 23,738           | 2,502          | 373         | 32                  | 26,645           |
| October             | 23,788           | 2,505          | 375         | 39                  | 26,707           |
| November            | 23,874           | 2,523          | 357         | 41                  | 26,795           |
| December            | 23,894           | 2,511          | 369         | 41                  | 26,815           |