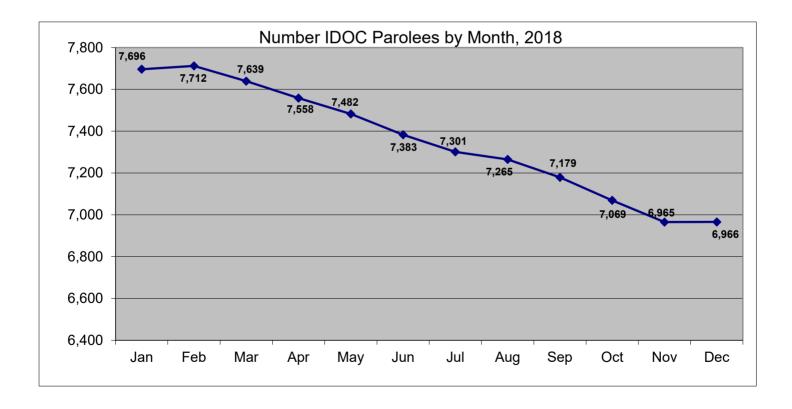

## Indiana Department of Correction Table 3 Parole Caseload 2018

#### **Total Parole Population on the First Day of Each Month**

|                    |             | Indiana       | a Parolee   | es s          | -           | Other Ju      | risdictio   | n             |
|--------------------|-------------|---------------|-------------|---------------|-------------|---------------|-------------|---------------|
|                    | Adult       | Adult         | Juvenile    | Juvenile      | Adult       | Adult         | Juvenile    | Juvenile      |
| Calendar Year 2018 | <b>Male</b> | <b>Female</b> | <b>Male</b> | <b>Female</b> | <b>Male</b> | <b>Female</b> | <b>Male</b> | <b>Female</b> |
| January            | 6,398       | 686           | 52          | 8             | 482         | 62            | 8           | 0             |
| February           | 6,398       | 686           | 45          | 6             | 513         | 58            | 6           | 0             |
| March              | 6,327       | 687           | 43          | 7             | 514         | 55            | 6           | 0             |
| April              | 6,288       | 678           | 38          | 7             | 490         | 52            | 5           | 0             |
| May                | 6,225       | 654           | 43          | 6             | 494         | 58            | 2           | 0             |
| June               | 6,122       | 652           | 37          | 3             | 510         | 56            | 3           | 0             |
| July               | 6,046       | 654           | 39          | 6             | 497         | 53            | 6           | 0             |
| August             | 6,012       | 638           | 38          | 8             | 506         | 55            | 8           | 0             |
| September          | 5,941       | 621           | 36          | 8             | 508         | 57            | 7           | 1             |
| October            | 5,860       | 608           | 39          | 4             | 493         | 56            | 8           | 1             |
| November           | 5,778       | 604           | 44          | 6             | 471         | 53            | 8           | 1             |
| December           | 5,770       | 606           | 37          | 5             | 488         | 53            | 7           | 0             |