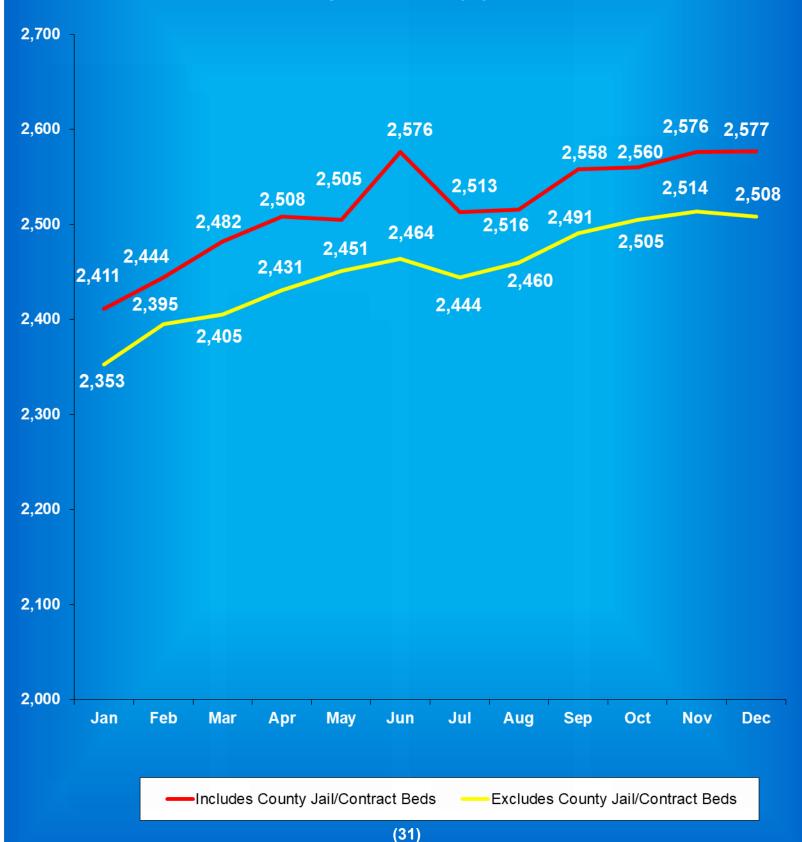

# Indiana Department of Correction Table 7 Department of Correction Offenders Held in County Jails Average Daily Population

#### 2018

| County      | Adult<br><u>Male</u> | Adult<br>Female | County     | Adult<br>Male | Adult<br><u>Female</u> | County      | Adult<br><u>Male</u> | Adult<br>Female |
|-------------|----------------------|-----------------|------------|---------------|------------------------|-------------|----------------------|-----------------|
| Adams       | 3                    | 0               | Hendricks  | 2             | 0                      | Pike        | 0                    | 0               |
| Allen       | 16                   | 2               | Henry      | 0             | 0                      | Porter      | 2                    | 0               |
| Bartholomew | 2                    | 0               | Howard     | 2             | 1                      | Posey       | 1                    | 0               |
| Benton      | 0                    | 0               | Huntington | 2             | 0                      | Pulaski     | 1                    | 0               |
| Blackford   | 1                    | 0               | Jackson    | 2             | 0                      | Putnam      | 1                    | 0               |
| Boone       | 1                    | 0               | Jasper     | 1             | 0                      | Randolph    | 1                    | 0               |
| Brown       | 0                    | 0               | Jay        | 3             | 1                      | Ripley      | 2                    | 1               |
| Carroll     | 1                    | 0               | Jefferson  | 2             | 0                      | Rush        | 0                    | 0               |
| Cass        | 2                    | 1               | Jennings   | 2             | 1                      | St. Joseph  | 8                    | 1               |
| Clark       | 7                    | 1               | Johnson    | 3             | 3                      | Scott       | 2                    | 1               |
| Clay        | 3                    | 0               | Knox       | 1             | 0                      | Shelby      | 4                    | 1               |
| Clinton     | 2                    | 0               | Kosciusko  | 6             | 1                      | Spencer     | 1                    | 0               |
| Crawford    | 0                    | 0               | LaGrange   | 1             | 0                      | Starke      | 0                    | 0               |
| Daviess     | 2                    | 0               | Lake       | 17            | 1                      | Steuben     | 1                    | 0               |
| Dearborn    | 2                    | 1               | LaPorte    | 2             | 1                      | Sullivan    | 0                    | 0               |
| Decatur     | 2                    | 0               | Lawrence   | 1             | 0                      | Switzerland | 1                    | 0               |
| DeKalb      | 0                    | 0               | Madison    | 7             | 1                      | Tippecanoe  | 4                    | 0               |
| Delaware    | 3                    | 1               | Marion     | 18            | 2                      | Tipton      | 0                    | 0               |
| Dubois      | 1                    | 0               | Marshall   | 2             | 0                      | Union       | 0                    | 0               |
| Elkhart     | 11                   | 2               | Martin     | 2             | 0                      | Vanderburgh | 13                   | 2               |
| Fayette     | 1                    | 0               | Miami      | 4             | 0                      | Vermillion  | 1                    | 0               |
| Floyd       | 2                    | 0               | Monroe     | 4             | 0                      | Vigo        | 3                    | 1               |
| Fountain    | 0                    | 0               | Montgomery | 0             | 0                      | Wabash      | 2                    | 0               |
| Franklin    | 0                    | 0               | Morgan     | 3             | 1                      | Warren      | 0                    | 0               |
| Fulton      | 1                    | 0               | Newton     | 0             | 0                      | Warrick     | 1                    | 0               |
| Gibson      | 1                    | 0               | Noble      | 3             | 0                      | Washington  | 1                    | 0               |
| Grant       | 4                    | 1               | Ohio       | 0             | 0                      | Wayne       | 5                    | 1               |
| Greene      | 1                    | 0               | Orange     | 1             | 0                      | Wells       | 2                    | 1               |
| Hamilton    | 2                    | 0               | Owen       | 1             | 0                      | White       | 0                    | 0               |
| Hancock     | 0                    | 0               | Parke      | 1             | 0                      | Whitley     | 0                    | 0               |
| Harrison    | 0                    | 0               | Perry      | 1             | 0                      |             |                      |                 |
|             |                      |                 |            |               |                        | Total       | 222                  | 39              |

<sup>\*</sup> Data is based on known frequencies reported by the counties

Source: Operational Support Services□

Indiana Department of Correction
Table 8
Community Transition Program
Average Daily Populations