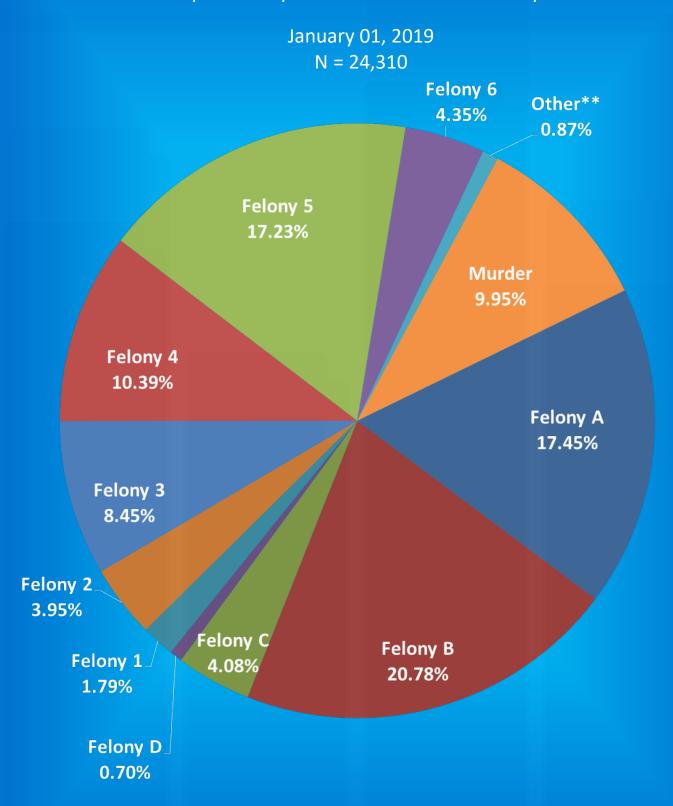

## Indiana Department of Correction Table 5 New Admissions by County of Commitment - Adult Offenders 2018

|             | Felony Level |    |    |    |    |    |    |    |    |     |    |         |       |
|-------------|--------------|----|----|----|----|----|----|----|----|-----|----|---------|-------|
| County      | Murder       | FA | FB | FC | FD | F1 | F2 | F3 | F4 | F5  | F6 | **Other | Total |
| Adams       | 0            | 0  | 3  | 0  | 0  | 1  | 2  | 3  | 6  | 17  | 3  | 0       | 35    |
| Allen       | 5            | 2  | 38 | 21 | 21 | 12 | 17 | 49 | 66 | 258 | 64 | 0       | 553   |
| Bartholomew | 0            | 0  | 3  | 3  | 1  | 0  | 1  | 13 | 6  | 35  | 27 | 0       | 89    |
| Benton      | 0            | 0  | 0  | 0  | 0  | 0  | 0  | 2  | 2  | 0   | 0  | 0       | 4     |
| Blackford   | 0            | 0  | 5  | 1  | 1  | 0  | 1  | 2  | 2  | 15  | 10 | 0       | 37    |
| Boone       | 0            | 1  | 4  | 2  | 1  | 0  | 5  | 1  | 12 | 12  | 5  | 0       | 43    |
| Brown       | 0            | 0  | 0  | 0  | 0  | 1  | 1  | 2  | 3  | 5   | 2  | 0       | 14    |
| Carroll     | 1            | 1  | 2  | 3  | 2  | 1  | 0  | 1  | 1  | 6   | 8  | 0       | 26    |
| Cass        | 1            | 1  | 7  | 2  | 0  | 2  | 4  | 9  | 23 | 36  | 11 | 0       | 96    |
| Clark       | 0            | 0  | 7  | 3  | 3  | 1  | 4  | 9  | 13 | 27  | 7  | 0       | 74    |
| Clay        | 0            | 0  | 5  | 2  | 1  | 0  | 2  | 2  | 15 | 17  | 3  | 0       | 47    |
| Clinton     | 1            | 2  | 16 | 5  | 7  | 1  | 0  | 6  | 13 | 37  | 27 | 0       | 115   |
| Crawford    | 0            | 0  | 2  | 0  | 0  | 0  | 0  | 4  | 1  | 3   | 0  | 0       | 10    |
| Daviess     | 0            | 0  | 7  | 1  | 0  | 0  | 4  | 4  | 10 | 14  | 4  | 0       | 44    |
| Dearborn    | 0            | 5  | 28 | 19 | 9  | 0  | 4  | 9  | 15 | 49  | 4  | 0       | 142   |
| Decatur     | 1            | 1  | 13 | 12 | 1  | 1  | 6  | 9  | 10 | 33  | 28 | 1       | 116   |
| DeKalb      | 0            | 0  | 3  | 1  | 2  | 0  | 1  | 3  | 9  | 26  | 5  | 0       | 50    |
| Delaware    | 5            | 1  | 4  | 7  | 0  | 1  | 8  | 23 | 21 | 17  | 3  | 0       | 90    |
| Dubois      | 0            | 2  | 2  | 1  | 0  | 2  | 3  | 2  | 6  | 14  | 5  | 0       | 37    |
| Elkhart     | 2            | 16 | 35 | 17 | 10 | 9  | 19 | 34 | 31 | 80  | 52 | 0       | 305   |
| Fayette     | 0            | 1  | 3  | 3  | 0  | 0  | 1  | 4  | 10 | 30  | 12 | 0       | 64    |
| Floyd       | 0            | 0  | 2  | 1  | 0  | 0  | 4  | 3  | 11 | 18  | 3  | 0       | 42    |
| Fountain    | 0            | 0  | 3  | 1  | 0  | 0  | 0  | 0  | 0  | 7   | 0  | 0       | 11    |
| Franklin    | 0            | 0  | 4  | 5  | 6  | 0  | 0  | 2  | 6  | 9   | 5  | 0       | 37    |
| Fulton      | 1            | 1  | 1  | 2  | 4  | 1  | 0  | 3  | 4  | 13  | 9  | 0       | 39    |
| Gibson      | 0            | 0  | 4  | 0  | 0  | 0  | 3  | 6  | 10 | 20  | 6  | 0       | 49    |
| Grant       | 1            | 2  | 12 | 4  | 3  | 5  | 1  | 15 | 21 | 52  | 20 | 0       | 136   |
| Greene      | 1            | 0  | 4  | 1  | 0  | 0  | 5  | 7  | 16 | 17  | 4  | 0       | 55    |
| Hamilton    | 0            | 3  | 11 | 8  | 4  | 3  | 8  | 16 | 16 | 54  | 18 | 0       | 141   |
| Hancock     | 0            | 1  | 4  | 2  | 0  | 1  | 1  | 7  | 17 | 22  | 0  | 0       | 55    |
| Harrison    | 0            | 1  | 6  | 1  | 2  | 1  | 1  | 2  | 11 | 15  | 1  | 0       | 41    |
| Hendricks   | 2            | 2  | 4  | 1  | 0  | 5  | 7  | 11 | 10 | 20  | 10 | 0       | 72    |
| Henry       | 0            | 2  | 12 | 2  | 0  | 1  | 2  | 6  | 11 | 30  | 31 | 0       | 97    |
| Howard      | 0            | 0  | 14 | 7  | 9  | 3  | 3  | 14 | 15 | 25  | 2  | 0       | 92    |
| Huntington  | 0            | 4  | 10 | 2  | 3  | 2  | 4  | 3  | 11 | 32  | 11 | 0       | 82    |
| Jackson     | 0            | 1  | 6  | 2  | 1  | 0  | 9  | 12 | 7  | 44  | 7  | 0       | 89    |
| Jasper      | 0            | 0  | 4  | 1  | 1  | 1  | 2  | 0  | 8  | 9   | 5  | 0       | 31    |
| Jay         | 0            | 0  | 20 | 2  | 3  | 0  | 5  | 4  | 13 | 35  | 0  | 0       | 82    |
| Jefferson   | 0            | 0  | 5  | 1  | 1  | 0  | 2  | 4  | 13 | 20  | 7  | 0       | 53    |
| Jennings    | 0            | 0  | 2  | 2  | 5  | 1  | 0  | 4  | 1  | 9   | 4  | 0       | 28    |
| Johnson     | 0            | 0  | 16 | 9  | 19 | 1  | 9  | 14 | 41 | 65  | 79 | 0       | 253   |
| Knox        | 1            | 1  | 7  | 0  | 0  | 1  | 0  | 2  | 2  | 4   | 4  | 0       | 22    |
| Kosciusko   | 0            | 1  | 2  | 2  | 0  | 2  | 8  | 10 | 21 | 45  | 11 | 0       | 102   |
| LaGrange    | 0            | 1  | 0  | 1  | 4  | 0  | 1  | 2  | 3  | 8   | 0  | 0       | 20    |
| Lake        | 11           | 2  | 17 | 8  | 4  | 2  | 4  | 21 | 19 | 63  | 7  | 0       | 158   |
| LaPorte     | 3            | 1  | 10 | 5  | 0  | 4  | 4  | 14 | 19 | 38  | 2  | 0       | 100   |
| Lawrence    | 2            | 1  | 10 | 2  | 0  | 0  | 0  | 6  | 16 | 23  | 14 | 0       | 74    |
|             |              |    |    |    |    |    |    |    |    |     |    |         |       |

Indiana Department of Correction
Table 5 Continued
New Admissions by County of Commitment - Adult Offenders
2018

|             |        |     |     |     |     |     | Felony Le | vel |       |       |       |         |       |
|-------------|--------|-----|-----|-----|-----|-----|-----------|-----|-------|-------|-------|---------|-------|
| County      | Murder | FA  | FB  | FC  | FD  | F1  | F2        | F3  | F4    | F5    | F6    | Other** | Total |
| Madison     | 2      | 3   | 71  | 29  | 17  | 7   | 25        | 25  | 41    | 107   | 123   | 0       | 450   |
| Marion      | 29     | 22  | 135 | 50  | 24  | 21  | 138       | 273 | 314   | 730   | 63    | 0       | 1,799 |
| Marshall    | 0      | 2   | 9   | 1   | 4   | 1   | 3         | 13  | 37    | 43    | 3     | 0       | 116   |
| Martin      | 1      | 0   | 2   | 1   | 1   | 0   | 1         | 1   | 3     | 8     | 8     | 0       | 26    |
| Miami       | 0      | 0   | 3   | 0   | 1   | 0   | 0         | 0   | 5     | 10    | 0     | 0       | 19    |
| Monroe      | 0      | 2   | 7   | 7   | 5   | 2   | 7         | 13  | 17    | 33    | 17    | 0       | 110   |
| Montgomery  | 1      | 0   | 3   | 3   | 3   | 0   | 0         | 1   | 12    | 27    | 29    | 0       | 79    |
| Morgan      | 1      | 1   | 2   | 2   | 0   | 3   | 3         | 8   | 14    | 20    | 10    | 0       | 64    |
| Newton      | 1      | 1   | 0   | 0   | 0   | 0   | 0         | 1   | 1     | 12    | 5     | 0       | 21    |
| Noble       | 1      | 0   | 5   | 6   | 3   | 0   | 0         | 2   | 15    | 31    | 3     | 0       | 66    |
| Ohio        | 0      | 0   | 2   | 2   | 0   | 0   | 1         | 1   | 4     | 7     | 2     | 1       | 20    |
| Orange      | 0      | 1   | 5   | 3   | 1   | 1   | 4         | 4   | 10    | 14    | 3     | 0       | 46    |
| Owen        | 0      | 0   | 1   | 3   | 1   | 0   | 5         | 0   | 7     | 12    | 1     | 0       | 30    |
| Parke       | 0      | 0   | 2   | 0   | 2   | 0   | 1         | 0   | 2     | 12    | 6     | 0       | 25    |
| Perry       | 1      | 0   | 2   | 1   | 0   | 0   | 5         | 6   | 10    | 6     | 3     | 0       | 34    |
| Pike        | 0      | 0   | 0   | 0   | 0   | 0   | 0         | 5   | 2     | 3     | 1     | 0       | 11    |
| Porter      | 1      | 1   | 0   | 5   | 0   | 5   | 0         | 6   | 9     | 17    | 1     | 0       | 45    |
| Posey       | 0      | 0   | 3   | 2   | 0   | 0   | 3         | 1   | 13    | 17    | 7     | 0       | 46    |
| Pulaski     | 0      | 0   | 1   | 1   | 0   | 0   | 0         | 1   | 1     | 4     | 1     | 0       | 9     |
| Putnam      | 0      | 0   | 2   | 2   | 1   | 3   | 0         | 2   | 1     | 4     | 2     | 0       | 17    |
| Randolph    | 0      | 0   | 2   | 0   | 0   | 0   | 0         | 0   | 1     | 6     | 0     | 0       | 9     |
| Ripley      | 0      | 1   | 7   | 7   | 4   | 1   | 3         | 6   | 9     | 30    | 31    | 0       | 99    |
| Rush        | 0      | 0   | 2   | 0   | 1   | 0   | 0         | 4   | 14    | 19    | 9     | 0       | 49    |
| St. Joseph  | 4      | 1   | 20  | 16  | 2   | 7   | 6         | 29  | 31    | 61    | 28    | 0       | 205   |
| Scott       | 0      | 2   | 5   | 4   | 1   | 1   | 8         | 13  | 23    | 28    | 4     | 0       | 89    |
| Shelby      | 0      | 3   | 6   | 3   | 3   | 2   | 3         | 13  | 13    | 41    | 30    | 0       | 117   |
| Spencer     | 0      | 0   | 0   | 0   | 0   | 0   | 0         | 2   | 3     | 5     | 5     | 0       | 15    |
| Starke      | 2      | 1   | 2   | 0   | 0   | 1   | 1         | 1   | 2     | 4     | 3     | 0       | 17    |
| Steuben     | 0      | 0   | 3   | 1   | 2   | 0   | 1         | 2   | 5     | 10    | 4     | 0       | 28    |
| Sullivan    | 0      | 0   | 1   | 1   | 0   | 0   | 0         | 1   | 6     | 3     | 0     | 0       | 12    |
| Switzerland | 0      | 1   | 0   | 1   | 0   | 0   | 0         | 1   | 5     | 4     | 4     | 0       | 16    |
| Tippecanoe  | 0      | 6   | 24  | 16  | 7   | 6   | 11        | 21  | 27    | 79    | 34    | 2       | 233   |
| Tipton      | 0      | 0   | 0   | 0   | 3   | 0   | 0         | 1   | 0     | 4     | 2     | 0       | 10    |
| Union       | 0      | 0   | 1   | 0   | 0   | 0   | 0         | 1   | 0     | 2     | 0     | 0       | 4     |
| Vanderburgh | 7      | 3   | 12  | 2   | 5   | 5   | 23        | 35  | 55    | 176   | 78    | 0       | 401   |
| Vermillion  | 0      | 0   | 4   | 0   | 0   | 0   | 0         | 1   | 2     | 1     | 8     | 0       | 16    |
| Vigo        | 3      | 2   | 6   | 2   | 0   | 2   | 22        | 20  | 32    | 46    | 6     | 0       | 141   |
| Wabash      | 0      | 0   | 13  | 1   | 5   | 2   | 1         | 8   | 9     | 31    | 4     | 0       | 74    |
| Warren      | 1      | 0   | 1   | 0   | 0   | 0   | 0         | 0   | 1     | 3     | 4     | 0       | 10    |
| Warrick     | 1      | 0   | 4   | 0   | 0   | 1   | 4         | 4   | 12    | 3     | 1     | 0       | 30    |
| Washington  | 1      | 0   | 9   | 2   | 1   | 0   | 1         | 8   | 13    | 23    | 8     | 0       | 66    |
| Wayne       | 0      | 0   | 5   | 0   | 2   | 0   | 8         | 8   | 20    | 63    | 6     | 0       | 112   |
| Wells       | 0      | 1   | 0   | 3   | 1   | 1   | 0         | 2   | 16    | 27    | 29    | 0       | 80    |
| White       | 0      | 0   | 0   | 1   | 0   | 2   | 1         | 0   | 2     | 2     | 0     | 0       | 8     |
| Whitley     | 0      | 0   | 6   | 1   | 0   | 2   | 3         | 7   | 11    | 13    | 1     | 0       | 44    |
| Unknown*    | 0      | 0   | 0   | 0   | 0   | 0   | 0         | 0   | 0     | 0     | 0     | 0       | 0     |
| TOTAL       | 95     | 111 | 765 | 354 | 228 | 142 | 458       | 930 | 1,427 | 3,229 | 1,127 | 4       | 8,870 |

Data based on most serious offense and include only new commitments and recommitments. Parole violators are not included.

Source: Prsadm7.pgm

<sup>\*&</sup>quot;Unknown" includes offenders who were sentenced to DOC but for whom no sentencing information is available.

 $<sup>\</sup>hbox{$^*$"Other" includes missing, habitual offense, contempt of court, or misdemeanor data.}$ 