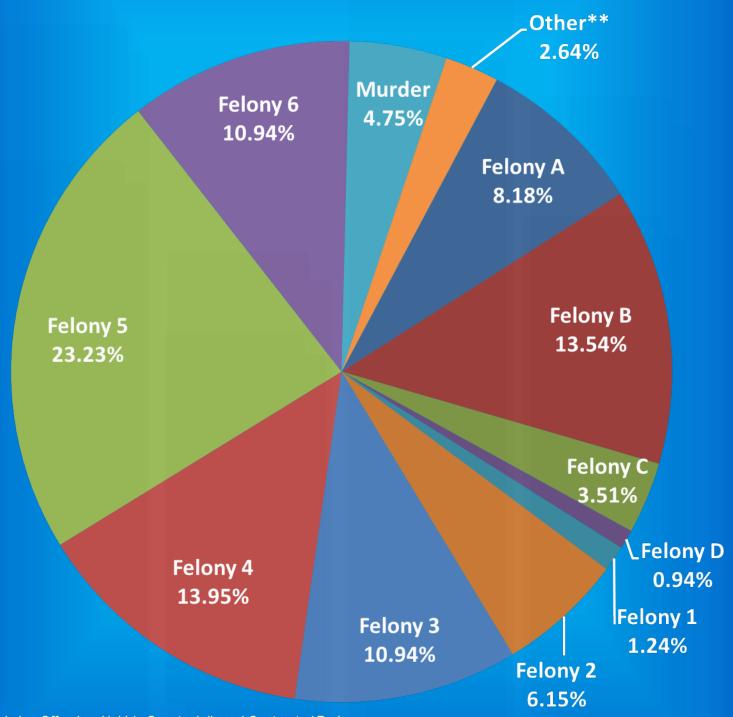

## Indiana Department of Correction Table 5 New Admissions by County of Commitment - Adult Offenders 2018

|             | Felony Level |    |    |    |    |    |    |    |    |     |    |         |       |
|-------------|--------------|----|----|----|----|----|----|----|----|-----|----|---------|-------|
| County      | Murder       | FA | FB | FC | FD | F1 | F2 | F3 | F4 | F5  | F6 | **Other | Total |
| Adams       | 0            | 0  | 3  | 0  | 0  | 1  | 2  | 3  | 6  | 17  | 3  | 0       | 35    |
| Allen       | 5            | 2  | 38 | 21 | 21 | 12 | 17 | 49 | 66 | 258 | 64 | 0       | 553   |
| Bartholomew | 0            | 0  | 3  | 3  | 1  | 0  | 1  | 13 | 6  | 35  | 27 | 0       | 89    |
| Benton      | 0            | 0  | 0  | 0  | 0  | 0  | 0  | 2  | 2  | 0   | 0  | 0       | 4     |
| Blackford   | 0            | 0  | 5  | 1  | 1  | 0  | 1  | 2  | 2  | 15  | 10 | 0       | 37    |
| Boone       | 0            | 1  | 4  | 2  | 1  | 0  | 5  | 1  | 12 | 12  | 5  | 0       | 43    |
| Brown       | 0            | 0  | 0  | 0  | 0  | 1  | 1  | 2  | 3  | 5   | 2  | 0       | 14    |
| Carroll     | 1            | 1  | 2  | 3  | 2  | 1  | 0  | 1  | 1  | 6   | 8  | 0       | 26    |
| Cass        | 1            | 1  | 7  | 2  | 0  | 2  | 4  | 9  | 23 | 36  | 11 | 0       | 96    |
| Clark       | 0            | 0  | 7  | 3  | 3  | 1  | 4  | 9  | 13 | 27  | 7  | 0       | 74    |
| Clay        | 0            | 0  | 5  | 2  | 1  | 0  | 2  | 2  | 15 | 17  | 3  | 0       | 47    |
| Clinton     | 1            | 2  | 16 | 5  | 7  | 1  | 0  | 6  | 13 | 37  | 27 | 0       | 115   |
| Crawford    | 0            | 0  | 2  | 0  | 0  | 0  | 0  | 4  | 1  | 3   | 0  | 0       | 10    |
| Daviess     | 0            | 0  | 7  | 1  | 0  | 0  | 4  | 4  | 10 | 14  | 4  | 0       | 44    |
| Dearborn    | 0            | 5  | 28 | 19 | 9  | 0  | 4  | 9  | 15 | 49  | 4  | 0       | 142   |
| Decatur     | 1            | 1  | 13 | 12 | 1  | 1  | 6  | 9  | 10 | 33  | 28 | 1       | 116   |
| DeKalb      | 0            | 0  | 3  | 1  | 2  | 0  | 1  | 3  | 9  | 26  | 5  | 0       | 50    |
| Delaware    | 5            | 1  | 4  | 7  | 0  | 1  | 8  | 23 | 21 | 17  | 3  | 0       | 90    |
| Dubois      | 0            | 2  | 2  | 1  | 0  | 2  | 3  | 2  | 6  | 14  | 5  | 0       | 37    |
| Elkhart     | 2            | 16 | 35 | 17 | 10 | 9  | 19 | 34 | 31 | 80  | 52 | 0       | 305   |
| Fayette     | 0            | 1  | 3  | 3  | 0  | 0  | 1  | 4  | 10 | 30  | 12 | 0       | 64    |
| Floyd       | 0            | 0  | 2  | 1  | 0  | 0  | 4  | 3  | 11 | 18  | 3  | 0       | 42    |
| Fountain    | 0            | 0  | 3  | 1  | 0  | 0  | 0  | 0  | 0  | 7   | 0  | 0       | 11    |
| Franklin    | 0            | 0  | 4  | 5  | 6  | 0  | 0  | 2  | 6  | 9   | 5  | 0       | 37    |
| Fulton      | 1            | 1  | 1  | 2  | 4  | 1  | 0  | 3  | 4  | 13  | 9  | 0       | 39    |
| Gibson      | 0            | 0  | 4  | 0  | 0  | 0  | 3  | 6  | 10 | 20  | 6  | 0       | 49    |
| Grant       | 1            | 2  | 12 | 4  | 3  | 5  | 1  | 15 | 21 | 52  | 20 | 0       | 136   |
| Greene      | 1            | 0  | 4  | 1  | 0  | 0  | 5  | 7  | 16 | 17  | 4  | 0       | 55    |
| Hamilton    | 0            | 3  | 11 | 8  | 4  | 3  | 8  | 16 | 16 | 54  | 18 | 0       | 141   |
| Hancock     | 0            | 1  | 4  | 2  | 0  | 1  | 1  | 7  | 17 | 22  | 0  | 0       | 55    |
| Harrison    | 0            | 1  | 6  | 1  | 2  | 1  | 1  | 2  | 11 | 15  | 1  | 0       | 41    |
| Hendricks   | 2            | 2  | 4  | 1  | 0  | 5  | 7  | 11 | 10 | 20  | 10 | 0       | 72    |
| Henry       | 0            | 2  | 12 | 2  | 0  | 1  | 2  | 6  | 11 | 30  | 31 | 0       | 97    |
| Howard      | 0            | 0  | 14 | 7  | 9  | 3  | 3  | 14 | 15 | 25  | 2  | 0       | 92    |
| Huntington  | 0            | 4  | 10 | 2  | 3  | 2  | 4  | 3  | 11 | 32  | 11 | 0       | 82    |
| Jackson     | 0            | 1  | 6  | 2  | 1  | 0  | 9  | 12 | 7  | 44  | 7  | 0       | 89    |
| Jasper      | 0            | 0  | 4  | 1  | 1  | 1  | 2  | 0  | 8  | 9   | 5  | 0       | 31    |
| Jay         | 0            | 0  | 20 | 2  | 3  | 0  | 5  | 4  | 13 | 35  | 0  | 0       | 82    |
| Jefferson   | 0            | 0  | 5  | 1  | 1  | 0  | 2  | 4  | 13 | 20  | 7  | 0       | 53    |
| Jennings    | 0            | 0  | 2  | 2  | 5  | 1  | 0  | 4  | 1  | 9   | 4  | 0       | 28    |
| Johnson     | 0            | 0  | 16 | 9  | 19 | 1  | 9  | 14 | 41 | 65  | 79 | 0       | 253   |
| Knox        | 1            | 1  | 7  | 0  | 0  | 1  | 0  | 2  | 2  | 4   | 4  | 0       | 22    |
| Kosciusko   | 0            | 1  | 2  | 2  | 0  | 2  | 8  | 10 | 21 | 45  | 11 | 0       | 102   |
| LaGrange    | 0            | 1  | 0  | 1  | 4  | 0  | 1  | 2  | 3  | 8   | 0  | 0       | 20    |
| Lake        | 11           | 2  | 17 | 8  | 4  | 2  | 4  | 21 | 19 | 63  | 7  | 0       | 158   |
| LaPorte     | 3            | 1  | 10 | 5  | 0  | 4  | 4  | 14 | 19 | 38  | 2  | 0       | 100   |
| Lawrence    | 2            | 1  | 10 | 2  | 0  | 0  | 0  | 6  | 16 | 23  | 14 | 0       | 74    |
|             |              |    |    |    |    |    |    |    |    |     |    |         |       |

Indiana Department of Correction
Table 5 Continued
New Admissions by County of Commitment - Adult Offenders
2018

|             |        |     |     |     |     |     | Felony Le | vel |       |       |       |         |       |
|-------------|--------|-----|-----|-----|-----|-----|-----------|-----|-------|-------|-------|---------|-------|
| County      | Murder | FA  | FB  | FC  | FD  | F1  | F2        | F3  | F4    | F5    | F6    | Other** | Total |
| Madison     | 2      | 3   | 71  | 29  | 17  | 7   | 25        | 25  | 41    | 107   | 123   | 0       | 450   |
| Marion      | 29     | 22  | 135 | 50  | 24  | 21  | 138       | 273 | 314   | 730   | 63    | 0       | 1,799 |
| Marshall    | 0      | 2   | 9   | 1   | 4   | 1   | 3         | 13  | 37    | 43    | 3     | 0       | 116   |
| Martin      | 1      | 0   | 2   | 1   | 1   | 0   | 1         | 1   | 3     | 8     | 8     | 0       | 26    |
| Miami       | 0      | 0   | 3   | 0   | 1   | 0   | 0         | 0   | 5     | 10    | 0     | 0       | 19    |
| Monroe      | 0      | 2   | 7   | 7   | 5   | 2   | 7         | 13  | 17    | 33    | 17    | 0       | 110   |
| Montgomery  | 1      | 0   | 3   | 3   | 3   | 0   | 0         | 1   | 12    | 27    | 29    | 0       | 79    |
| Morgan      | 1      | 1   | 2   | 2   | 0   | 3   | 3         | 8   | 14    | 20    | 10    | 0       | 64    |
| Newton      | 1      | 1   | 0   | 0   | 0   | 0   | 0         | 1   | 1     | 12    | 5     | 0       | 21    |
| Noble       | 1      | 0   | 5   | 6   | 3   | 0   | 0         | 2   | 15    | 31    | 3     | 0       | 66    |
| Ohio        | 0      | 0   | 2   | 2   | 0   | 0   | 1         | 1   | 4     | 7     | 2     | 1       | 20    |
| Orange      | 0      | 1   | 5   | 3   | 1   | 1   | 4         | 4   | 10    | 14    | 3     | 0       | 46    |
| Owen        | 0      | 0   | 1   | 3   | 1   | 0   | 5         | 0   | 7     | 12    | 1     | 0       | 30    |
| Parke       | 0      | 0   | 2   | 0   | 2   | 0   | 1         | 0   | 2     | 12    | 6     | 0       | 25    |
| Perry       | 1      | 0   | 2   | 1   | 0   | 0   | 5         | 6   | 10    | 6     | 3     | 0       | 34    |
| Pike        | 0      | 0   | 0   | 0   | 0   | 0   | 0         | 5   | 2     | 3     | 1     | 0       | 11    |
| Porter      | 1      | 1   | 0   | 5   | 0   | 5   | 0         | 6   | 9     | 17    | 1     | 0       | 45    |
| Posey       | 0      | 0   | 3   | 2   | 0   | 0   | 3         | 1   | 13    | 17    | 7     | 0       | 46    |
| Pulaski     | 0      | 0   | 1   | 1   | 0   | 0   | 0         | 1   | 1     | 4     | 1     | 0       | 9     |
| Putnam      | 0      | 0   | 2   | 2   | 1   | 3   | 0         | 2   | 1     | 4     | 2     | 0       | 17    |
| Randolph    | 0      | 0   | 2   | 0   | 0   | 0   | 0         | 0   | 1     | 6     | 0     | 0       | 9     |
| Ripley      | 0      | 1   | 7   | 7   | 4   | 1   | 3         | 6   | 9     | 30    | 31    | 0       | 99    |
| Rush        | 0      | 0   | 2   | 0   | 1   | 0   | 0         | 4   | 14    | 19    | 9     | 0       | 49    |
| St. Joseph  | 4      | 1   | 20  | 16  | 2   | 7   | 6         | 29  | 31    | 61    | 28    | 0       | 205   |
| Scott       | 0      | 2   | 5   | 4   | 1   | 1   | 8         | 13  | 23    | 28    | 4     | 0       | 89    |
| Shelby      | 0      | 3   | 6   | 3   | 3   | 2   | 3         | 13  | 13    | 41    | 30    | 0       | 117   |
| Spencer     | 0      | 0   | 0   | 0   | 0   | 0   | 0         | 2   | 3     | 5     | 5     | 0       | 15    |
| Starke      | 2      | 1   | 2   | 0   | 0   | 1   | 1         | 1   | 2     | 4     | 3     | 0       | 17    |
| Steuben     | 0      | 0   | 3   | 1   | 2   | 0   | 1         | 2   | 5     | 10    | 4     | 0       | 28    |
| Sullivan    | 0      | 0   | 1   | 1   | 0   | 0   | 0         | 1   | 6     | 3     | 0     | 0       | 12    |
| Switzerland | 0      | 1   | 0   | 1   | 0   | 0   | 0         | 1   | 5     | 4     | 4     | 0       | 16    |
| Tippecanoe  | 0      | 6   | 24  | 16  | 7   | 6   | 11        | 21  | 27    | 79    | 34    | 2       | 233   |
| Tipton      | 0      | 0   | 0   | 0   | 3   | 0   | 0         | 1   | 0     | 4     | 2     | 0       | 10    |
| Union       | 0      | 0   | 1   | 0   | 0   | 0   | 0         | 1   | 0     | 2     | 0     | 0       | 4     |
| Vanderburgh | 7      | 3   | 12  | 2   | 5   | 5   | 23        | 35  | 55    | 176   | 78    | 0       | 401   |
| Vermillion  | 0      | 0   | 4   | 0   | 0   | 0   | 0         | 1   | 2     | 1     | 8     | 0       | 16    |
| Vigo        | 3      | 2   | 6   | 2   | 0   | 2   | 22        | 20  | 32    | 46    | 6     | 0       | 141   |
| Wabash      | 0      | 0   | 13  | 1   | 5   | 2   | 1         | 8   | 9     | 31    | 4     | 0       | 74    |
| Warren      | 1      | 0   | 1   | 0   | 0   | 0   | 0         | 0   | 1     | 3     | 4     | 0       | 10    |
| Warrick     | 1      | 0   | 4   | 0   | 0   | 1   | 4         | 4   | 12    | 3     | 1     | 0       | 30    |
| Washington  | 1      | 0   | 9   | 2   | 1   | 0   | 1         | 8   | 13    | 23    | 8     | 0       | 66    |
| Wayne       | 0      | 0   | 5   | 0   | 2   | 0   | 8         | 8   | 20    | 63    | 6     | 0       | 112   |
| Wells       | 0      | 1   | 0   | 3   | 1   | 1   | 0         | 2   | 16    | 27    | 29    | 0       | 80    |
| White       | 0      | 0   | 0   | 1   | 0   | 2   | 1         | 0   | 2     | 2     | 0     | 0       | 8     |
| Whitley     | 0      | 0   | 6   | 1   | 0   | 2   | 3         | 7   | 11    | 13    | 1     | 0       | 44    |
| Unknown*    | 0      | 0   | 0   | 0   | 0   | 0   | 0         | 0   | 0     | 0     | 0     | 0       | 0     |
| TOTAL       | 95     | 111 | 765 | 354 | 228 | 142 | 458       | 930 | 1,427 | 3,229 | 1,127 | 4       | 8,870 |

Data based on most serious offense and include only new commitments and recommitments. Parole violators are not included.

Source: Prsadm7.pgm

<sup>\*&</sup>quot;Unknown" includes offenders who were sentenced to DOC but for whom no sentencing information is available.

 $<sup>\</sup>hbox{$^*$"Other" includes missing, habitual offense, contempt of court, or misdemeanor data.}$ 