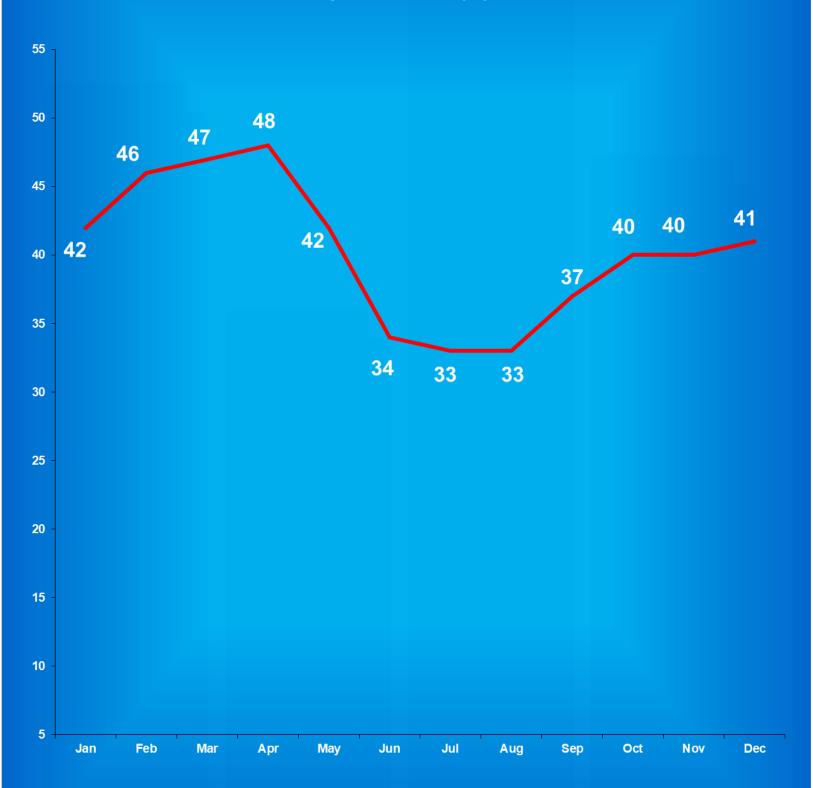

#### Total Number of Felony Offenses

#### Committed to the Indiana Department of Correction