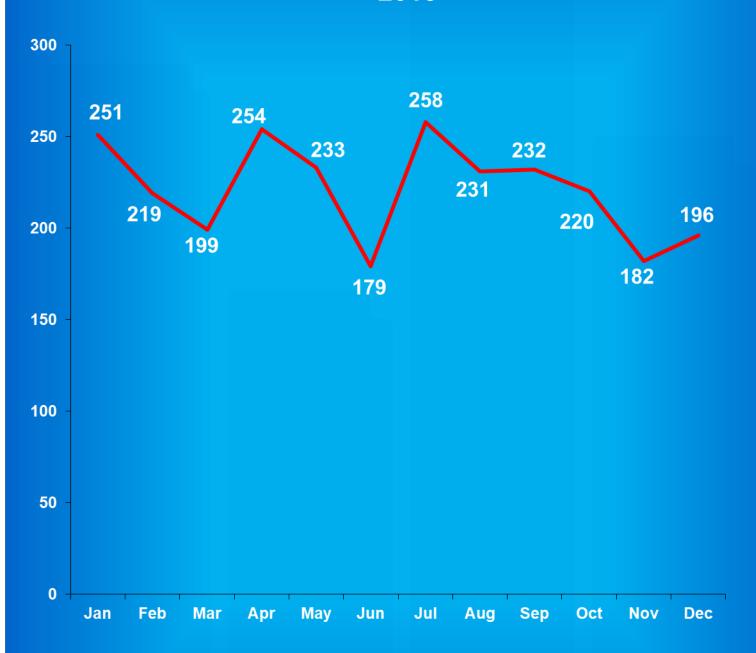

s Held in County Jails
First Day of Each Month
2018



- Offenders held in county jails are newly sentenced offenders with completed court documents who are awaiting transfer to a DOC facility.
- Jail counts are a dynamic number that are affected by a variety of factors, including; sentencing trends, available DOC beds, and intake process completion.

**Graph D** 

Male Population by Most Serious Offense Felony Level\*



<sup>•</sup> Includes Offenders Held in County Jails and Contracted Beds

<sup>\*\*</sup> Other includes Safekeepers, Predispositions, Habitual Offenders, Misdemeanants, and Unknowns

Graph E

Average Daily Adult Male Offender Populations
Calendar Year 2018



## **Indiana Department of Correction**

Graph F

Adult Males Held in County Jails
First Day of Each Month
2018



- Offenders held in county jails are newly sentenced offenders with completed court documents who are awaiting transfer to a DOC facility.
- Jail counts are a dynamic number that are affected by a variety of factors, including; sentencing trends, available DOC beds, and intake process completion.



# Juvenile Offender Statistics



# Indiana Department Of Correction Table 13 Monthly Facility Admissions and Releases

# Juvenile Offenders 2018

#### **Admissions of All Juvenile Males**

| New<br>Commitment<br>311 | Re-<br>Commitment<br>105 | Parolee Return         | Return From<br>Escape<br>0 | Diagnostics/<br>Walk-Thrus<br>86 |
|--------------------------|--------------------------|------------------------|----------------------------|----------------------------------|
|