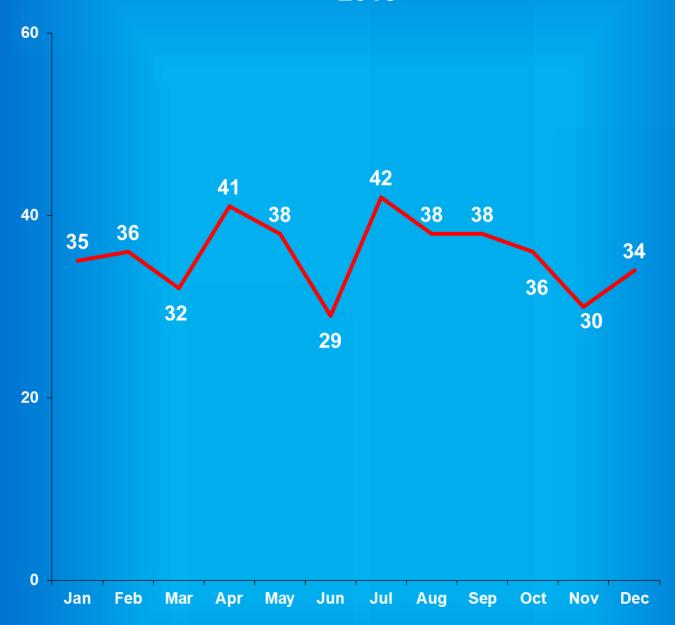

#### Total Number of Felony Offenses

#### Committed to the Indiana Department of Correction