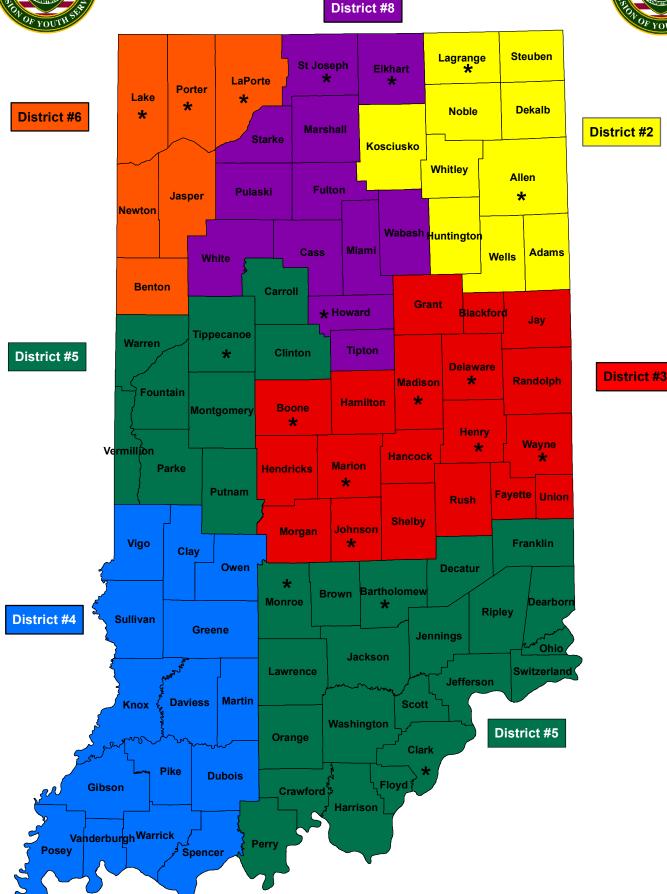

### Indiana Department of Correction Table 4 Parole Caseload on May 7th, 2021

|                           |       | Indiana Parolees |          | (         | Other Jurisdiction             |              |
|---------------------------|-------|------------------|----------|-----------|--------------------------------|--------------|
|                           | Adult | Adult            | I        | Adult     | Adult                          |              |
| Parole District           | Male  | Female           | ]        | Male      | <u>Female</u>                  | <u>Total</u> |
| Interstate Compact (PD0)* | 359   | 22               |          | 535       | 67                             | <i>983</i>   |
|                           |       |                  | <u>D</u> | istrict S | upervision Breakdown as follow | ws:          |
| Re-Entry Parole (PD1)     | 326   | 49               |          | 30        | 1                              | 406          |
| Fort Wayne (PD2)          | 615   | 89               |          | 51        | 5                              | 760          |
| Indianapolis (PD3)        | 1047  | 102              |          | 102       | 14                             | 1,265        |
| Evansville (P4A)          | 441   | 39               |          | 62        | 9                              | 551          |
| Terre Haute (P4B)         | 399   | 39               |          | 28        | 6                              | 472          |
| Bloomington (PD5)         | 283   | 35               |          | 33        | 5                              | 356          |
| Gary (PD6)                | 361   | 20               |          | 69        | 5                              | 455          |
| New Castle (PD7)          | 625   | 91               |          | 46        | 10                             | 772          |
| South Bend (PD8)          | 645   | 55               |          | 74        | 6                              | 780          |
| Madison (PD9)             | 279   | 51               |          | 40        | 6                              | 376          |
| Total                     | 5,380 | 592              |          | 535       | 67                             | 6,574        |