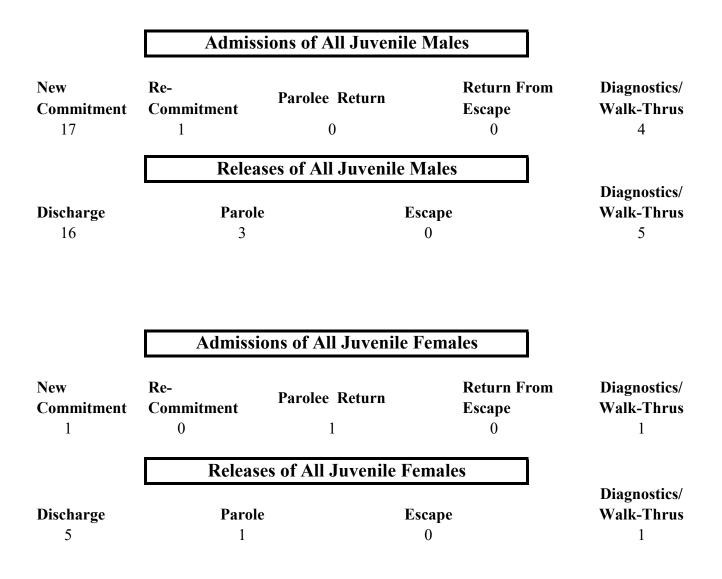

### Indiana Department of Correction Population Summary

- There were 21,951 adult male offenders (including 563 county jail "back-ups" and 78 in contracted beds) on May 01, 2021. This population is 8% below operational bed capacity for general population.
- There were 2,232 adult female offenders (including 66 county jail "back-ups" and 39 in contracted beds) on May 01, 2021. This population is 20% below the operational bed capacity.
- There were 223 juvenile male offenders in the Department's facilities on May 01, 2021. This population is 59% below the operational bed capacity.
- There were 34 juvenile female offenders in the Department's facilities on May 01, 2021. This population is 44% below the operational bed capacity.
- There were 5,556 adult males on parole in Indiana (5,021 Indiana parolees and 535 other jurisdiction parolees) on April 01, 2021.
- There were 637 adult females on parole in Indiana (559 Indiana parolees and 67 other jurisdiction parolees) on April 01, 2021.
- There were 585 adults admitted to IDOC (502 males and 83 females) and 770 adults released from IDOC (663 males and 107 females) in April 2021.
- There were 25 juveniles admitted to IDOC (22 males and 3 females) and 31 juveniles released from IDOC (24 males and 7 female) in April 2021.