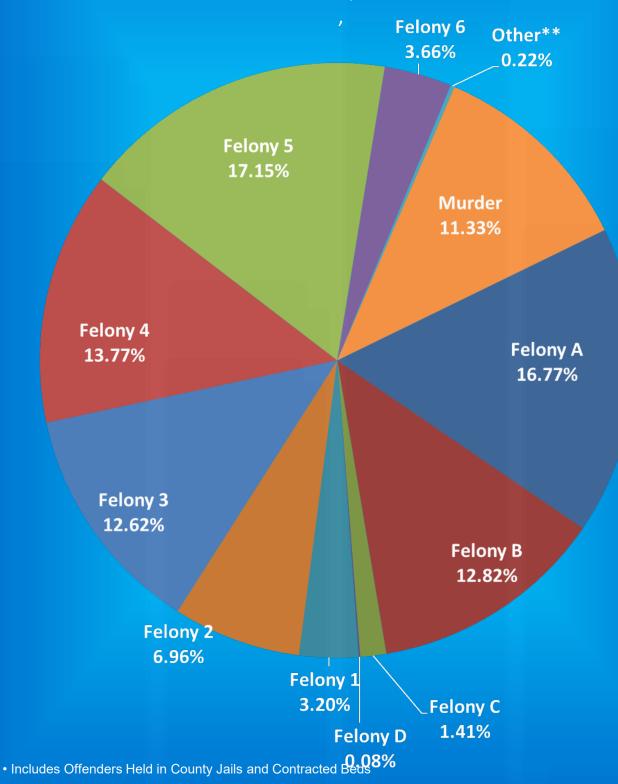

#### Indiana Department of Correction Table 6 New Admissions by County of Commitment - Adult Offenders

April 2021

|               |        |    |    |    |    | _  |         |    |    |    |    |        |       | April 2021  |        |    |    |    |    |    |         |    |     |     |    |        |       |
|---------------|--------|----|----|----|----|----|---------|----|----|----|----|--------|-------|-------------|--------|----|----|----|----|----|---------|----|-----|-----|----|--------|-------|
|               |        |    |    |    |    |    | lony Le |    |    |    |    |        |       |             |        |    |    |    |    |    | ony Lev |    |     |     |    |        |       |
| County        | Murder | FA | FB | FC | FD | F1 | F2      | F3 | F4 | F5 | F6 | Other* | Total | County      | Murder | FA | FB | FC | FD | F1 | F2      | F3 | F4  | F5  | F6 | Other* | Total |
| Adams         | 0      | 0  | 0  | 0  | 0  | 0  | 0       | 0  | 0  | 1  | 0  | 0      | 1     | Madison     | 0      | 0  | 1  | 0  | 0  | 0  | 0       | 3  | 3   | 4   | 6  | 0      | 17    |
| Allen         | 2      | 0  | 2  | 0  | 0  | 1  | 1       | 4  | 5  | 14 | 7  | 0      | 36    | Marion      | 0      | 0  | 2  | 1  | 0  | 0  | 2       | 8  | 13  | 26  | 2  | 0      | 54    |
| Bartholomew   | 0      | 0  | 0  | 0  | 0  | 0  | 0       | 1  | 0  | 1  | 1  | 0      | 3     | Marshall    | 0      | 0  | 0  | 0  | 0  | 0  | 3       | 1  | 4   | 0   | 0  | 0      | 8     |
| Benton        | 0      | 0  | 0  | 0  | 0  | 0  | 0       | 0  | 0  | 0  | 0  | 0      | 0     | Martin      | 0      | 0  | 0  | 0  | 0  | 0  | 0       | 0  | 0   | 0   | 0  | 0      | 0     |
| Blackford     | 0      | 0  | 0  | 0  | 1  | 0  | 0       | 0  | 0  | 0  | 0  | 0      | 1     | Miami       | 0      | 0  | 0  | 0  | 0  | 0  | 0       | 1  | 0   | 1   | 0  | 0      | 2     |
| Boone         | 0      | 0  | 0  | 0  | 0  | 0  | 1       | 0  | 0  | 1  | 0  | 0      | 2     | Monroe      | 0      | 0  | 0  | 0  | 0  | 0  | 1       | 1  | 1   | 2   | 0  | 0      | 5     |
| Brown         | 0      | 0  | 0  | 0  | 0  | 0  | 0       | 0  | 0  | 1  | 0  | 0      | 1     | Montgomery  | 0      | 0  | 1  | 0  | 0  | 0  | 0       | 0  | 0   | 1   | 3  | 0      | 5     |
| Carroll       | 0      | 0  | 0  | 0  | 0  | 0  | 0       | 0  | 0  | 0  | 0  | 0      | 0     | Morgan      | 0      | 0  | 0  | 0  | 0  | 1  | 0       | 0  | 2   | 2   | 0  | 0      | 5     |
| Cass          | 0      | 0  | 0  | 0  | 0  | 0  | 1       | 2  | 0  | 2  | 0  | 0      | 3     | Newton      | 0      | 0  | 0  | 0  | 0  | 0  | 0       | 0  | 0   | 1   | 1  | 0      | 2     |
| Clark         | 0      | 0  | 3  | 0  | 0  | 0  | 0       | 0  | 1  | 1  | 0  | 0      | 5     | Noble       | 0      | 0  | 0  | 0  | 0  | 0  | 0       | 0  | 2   | 4   | 0  | 0      | 6     |
| Clay          | 0      | 0  | 0  | 0  | 0  | 0  | 0       | 0  | 1  | 0  | 0  | 0      | 1     | Ohio        | 0      | 0  | 0  | 0  | 0  | 0  | 0       | 0  | 0   | 1   | 0  | 0      | 1     |
| Clinton       | 0      | 0  | 1  | 0  | 0  | 0  | 0       | 1  | 2  | 2  | 1  | 0      | 7     | Orange      | 0      | 0  | 0  | 0  | 0  | 1  | 0       | 1  | 2   | 1   | 0  | 0      | 5     |
| Crawford      | 0      | 0  | 0  | 0  | 0  | 0  | 0       | 1  | 0  | 2  | 0  | 0      | 3     | Owen        | 0      | 0  | 0  | 0  | 0  | 0  | 1       | 0  | 1   | 1   | 0  | 0      | 3     |
| Daviess       | 0      | 0  | 0  | 0  | 0  | 0  | 3       | 1  | 1  | 2  | 0  | 0      | 7     | Parke       | 0      | 0  | 0  | 0  | 0  | 0  | 0       | 0  | 0   | 3   | 0  | 0      | 3     |
| Dearborn      | 0      | 0  | 1  | 1  | 0  | 0  | 1       | 2  | 4  | 4  | 0  | 1      | 14    | Perry       | 0      | 0  | 0  | 0  | 0  | 0  | 0       | 0  | 0   | 1   | 0  | 0      | 1     |
| Decatur       | 0      | 0  | 0  | 0  | 0  | 0  | 0       | 2  | 0  | 2  | 2  | 0      | 6     | Pike        | 0      | 0  | 0  | 0  | 0  | 0  | 0       | 1  | 0   | 2   | 0  | 0      | 3     |
| DeKalb        | 0      | 0  | 0  | 0  | 0  | 1  | 0       | 0  | 1  | 0  | 1  | 0      | 3     | Porter      | 0      | 0  | 0  | 0  | 0  | 0  | 0       | 0  | 0   | 1   | 0  | 0      | 1     |
| Delaware      | 0      | 0  | 0  | 0  | 0  | 0  | 0       | 0  | 1  | 2  | 0  | 0      | 3     | Posey       | 0      | 1  | 0  | 0  | 0  | 0  | 0       | 0  | 1   | 1   | 0  | 0      | 3     |
| Dubois        | 0      | 0  | 0  | 0  | 0  | 1  | 0       | 0  | 1  | 0  | 0  | 0      | 2     | Pulaski     | 0      | 0  | 0  | 0  | 0  | 0  | 0       | 0  | 0   | 2   | 0  | 0      | 2     |
| Elkhart       | 0      | 1  | 0  | 0  | 0  | 1  | 2       | 2  | 5  | 4  | 3  | 1      | 19    | Putnam      | 0      | 0  | 0  | 0  | 0  | 0  | 0       | 1  | 0   | 0   | 0  | 0      | 1     |
| Fayette       | 0      | 0  | 1  | 0  | 0  | 0  | 0       | 1  | 3  | 2  | 2  | 0      | 9     | Randolph    | 0      | 0  | 0  | 0  | 0  | 0  | 0       | 0  | 0   | 1   | 0  | 0      | 1     |
| Floyd         | 0      | 0  | 0  | 0  | 0  | 0  | 0       | 1  | 0  | 0  | 0  | 0      | 1     | Ripley      | 0      | 0  | 0  | 0  | 0  | 0  | 1       | 0  | 1   | 2   | 4  | 0      | 8     |
| Fountain      | 0      | 1  | 0  | 0  | 0  | 0  | 0       | 0  | 0  | 1  | 0  | 0      | 2     | Rush        | 0      | Õ  | 0  | Õ  | 0  | 0  | 0       | 0  | 0   | 0   | 0  | Õ      | 0     |
| Franklin      | 0      | 0  | 0  | 0  | 0  | 0  | 0       | 0  | 1  | 0  | 0  | 0      | 1     | St. Joseph  | 0      | Õ  | 0  | Ő  | 0  | 1  | 0       | 0  | 5   | 3   | 2  | Õ      | 11    |
| Fulton        | Ő      | Ő  | Ő  | 0  | õ  | õ  | 0       | 0  | 0  | 1  | Ő  | Ő      | 1     | Scott       | ů<br>0 | Ő  | 0  | Ő  | Ő  | 0  | 0       | Ő  | 1   | 4   | 0  | 0<br>0 | 5     |
| Gibson        | Ő      | Ő  | Ő  | 0  | õ  | õ  | 0       | 0  | 0  | 3  | Ő  | 0      | 3     | Shelby      | Ő      | Ő  | 1  | Ő  | Ő  | Ő  | 1       | 1  | 0   | 6   | 2  | 0      | 11    |
| Grant         | ÷      |    |    |    |    |    |         |    |    |    |    |        |       | Spencer     | -      | -  |    |    |    |    |         |    |     |     | -  |        |       |
| orant         | 0      | 0  | 0  | 0  | 0  | 0  | 1       | 0  | 0  | 1  | 1  | 0      | 3     | spencer     | 0      | 0  | 0  | 0  | 0  | 0  | 0       | 1  | 0   | 0   | 0  | 0      | 1     |
| Greene        | 0      | 0  | 0  | 0  | 0  | 0  | 0       | 0  | 3  | 0  | 0  | 0      | 3     | Starke      | 0      | 0  | 0  | 0  | 0  | 0  | 0       | 1  | 0   | 1   | 0  | 0      | 2     |
| Hamilton      | 0      | 0  | 0  | 0  | 0  | 0  | 1       | 1  | 3  | 5  | 0  | 0      | 10    | Steuben     | 0      | 0  | 0  | 0  | 0  | 0  | 0       | 0  | 0   | 0   | 0  | 0      | 0     |
| Hancock       | 0      | 0  | 0  | 0  | 0  | 0  | 0       | 1  | 1  | 3  | 0  | 0      | 5     | Sullivan    | 0      | 0  | 0  | 0  | 0  | 0  | 0       | 0  | 0   | 0   | 0  | 0      | 0     |
|               |        |    |    |    |    |    | -       | 1  | •  |    |    |        |       |             | Ŭ      |    |    |    |    |    |         |    | 0   | 0   | 0  |        |       |
| Harrison      | 0      | 0  | 0  | 0  | 0  | 0  | 0       | 1  | 0  | 0  | 0  | 0      | 1     | Switzerland | 0      | 0  | 0  | 0  | 0  | 0  | 0       | 0  | 1   | 1   | 1  | 0      | 3     |
| Hendricks     | 0      | 0  | 0  | 0  | 0  | 0  | 0       | 0  | 1  | 0  | 2  | 0      | 3     | Tippecanoe  | 1      | 0  | 0  | 1  | 0  | 2  | 0       | 1  | 2   | 6   | 1  | 0      | 14    |
| Henry         | 0      | 0  | 0  | 0  | 0  | 0  | 1       | 1  | 0  | 3  | 2  | 0      | 7     | Tipton      | 0      | 0  | 0  | 0  | 0  | 0  | 0       | 0  | 0   | 1   | 0  | 0      | 1     |
| Howard        | 0      | 0  | 0  | 0  | 0  | 0  | 1       | 0  | 1  | 2  | 1  | 0      | 5     | Union       | 0      | 0  | 0  | 0  | 0  | 0  | 0       | 0  | 0   | 0   | 0  | 0      | 0     |
| Huntington    | 0      | 0  | 0  | 0  | 0  | 0  | 0       | 0  | 0  | 4  | 1  | 0      | 5     | Vanderburgh | 1      | 0  | 0  | 0  | 0  | 0  | 2       | 6  | 2   | 18  | 5  | 0      | 34    |
| Jackson       | 0      | 0  | 0  | 0  | 0  | 0  | 3       | 0  | 1  | 5  | 0  | 0      | 9     | Vermillion  | 0      | 0  | 0  | 0  | 0  | 0  | 0       | 0  | 1   | 0   | 3  | 0      | 4     |
| Jasper        | 0      | 0  | 0  | 0  | 0  | 0  | 0       | 0  | 1  | 0  | 0  | 0      | 1     | Vigo        | 0      | 0  | 1  | 0  | 0  | 1  | 5       | 1  | 5   | 4   | 0  | 0      | 17    |
| Jay           | 0      | 0  | 0  | 0  | 0  | 0  | 1       | 0  | 3  | 1  | 1  | 0      | 6     | Wabash      | 0      | 0  | 0  | 0  | 0  | 0  | 0       | 0  | 4   | 1   | 0  | 0      | 5     |
| <b>X</b> - 60 | ÷      |    |    |    |    |    | -       |    |    | ÷  |    | Ū.     |       |             | -      | -  |    |    |    |    |         |    | -   |     |    |        |       |
| Jefferson     | 0      | 0  | 0  | 0  | 0  | 0  | 0       | 1  | 0  | 1  | 0  | 0      | 2     | Warren      | 0      | 0  | 0  | 0  | 1  | 0  | 0       | 0  | 0   | 0   | 2  | 0      | 3     |
| Jennings      | 0      | 0  | 0  | 0  | 0  | 0  | 1       | 0  | 1  | 3  | 2  | 0      | 7     | Warrick     | 0      | 0  | 0  | 0  | 0  | 0  | 0       | 0  | 0   | 0   | 0  | 0      | 0     |
| Johnson       | 0      | 0  | 1  | 0  | 0  | 1  | 4       | 0  | 3  | 4  | 2  | 0      | 15    | Washington  | 0      | 0  | 0  | 0  | 0  | 0  | 0       | 0  | 0   | 2   | 0  | 0      | 2     |
| Knox          | 0      | 0  | 0  | 0  | 0  | 0  | 0       | 0  | 0  | 1  | 0  | 0      | 1     | Wayne       | 0      | 0  | 0  | 0  | 0  | 0  | 1       | 0  | 1   | 2   | 0  | 0      | 4     |
| Kosciusko     | 0      | 0  | 0  | 0  | 0  | 0  | 0       | 0  | 0  | 1  | 0  | 0      | 1     | Wells       | 0      | 0  | 0  | 0  | 0  | 0  | 1       | 0  | 0   | 0   | 0  | 0      | 1     |
| LaGrange      | 0      | 0  | 0  | 0  | 0  | 0  | 1       | 1  | 0  | 0  | 0  | 0      | 2     | White       | 0      | 0  | 0  | 0  | 0  | 0  | 1       | 0  | 0   | 1   | 0  | 0      | 2     |
| Lake          | 1      | 0  | 0  | 0  | 1  | 0  | 1       | 2  | 2  | 6  | 1  | 0      | 14    | Whitley     | 0      | 0  | 0  | 0  | 0  | 0  | 0       | 0  | 0   | 2   | 0  | 0      | 2     |
| LaPorte       | 0      | 0  | 0  | 0  | 0  | 3  | 0       | 0  | 2  | 1  | 0  | 0      | 6     | Unknown     | 0      | 0  | 0  | 0  | 0  | 0  | 0       | 0  | 0   | 0   | 0  | 0      | 0     |
| Lawrence      | 0      | 0  | 0  | 0  | 0  | 0  | 1       | 1  | 2  | 3  | 1  | 0      | 8     | Totals      | 5      | 3  | 15 | 3  | 3  | 14 | 44      | 55 | 105 | 199 | 63 | 0      | 511   |
|               |        |    |    |    |    |    |         |    |    |    |    |        |       |             |        |    |    |    |    |    |         |    |     |     |    |        |       |

Data based on Most Serious Offense and includes only New- and Recommitments.

Parole violators are not included.

\*"Other" may include missing, habitual offense, contempt of court, or misdemeanor.
\*\*"Unknown" represents offenders who were sentenced to DOC, but County of Commitment data was unavailable.