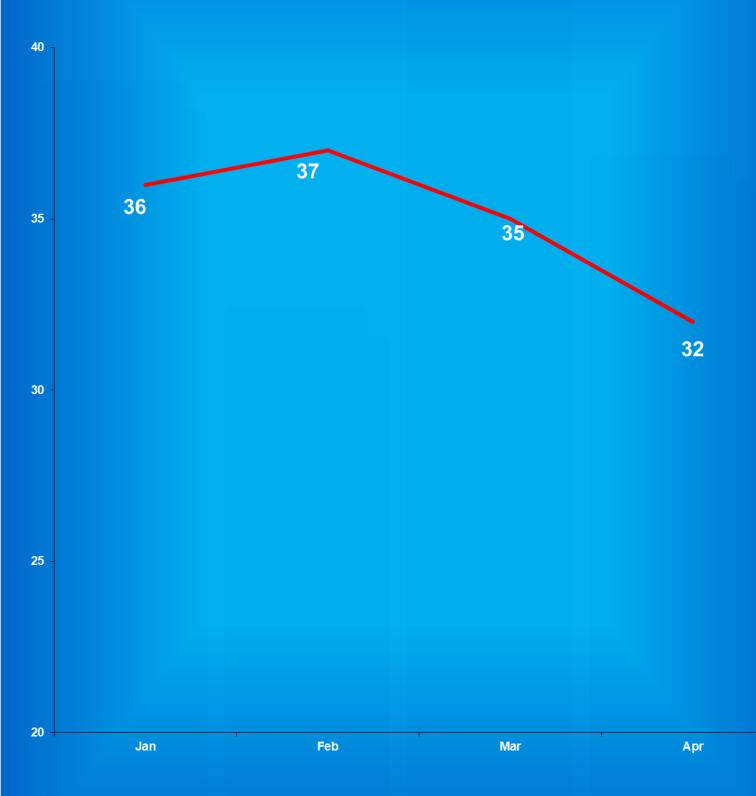

| JUVENILE OFFENDERS                           |       |             |            |     |     |      |  |
|----------------------------------------------|-------|-------------|------------|-----|-----|------|--|
|                                              | Ju    | venile Male |            |     |     |      |  |
| North Central Juvenile Correctional Facility |       | 174         | 174        | 179 | 100 | -44% |  |
| Pendleton Juvenile Correctional Facility     |       | <u>391</u>  | <u>391</u> | 360 | 123 | -66% |  |
|                                              | Total | 565         | 565        | 539 | 223 | -59% |  |

### **Juvenile Female**

|                                        |             |             | April       |        |             |
|----------------------------------------|-------------|-------------|-------------|--------|-------------|
|                                        | March       | April       | Adjusted    | April  |             |
|                                        | Operational | Operational | Operational | Ending | Percent +/- |
|                                        | Capacity    | Capacity    | Capacity*   | Count  | Capacity    |
| LaPorte Juvenile Correctional Facility | 62          | 62          | 61          | 34     | -44%        |