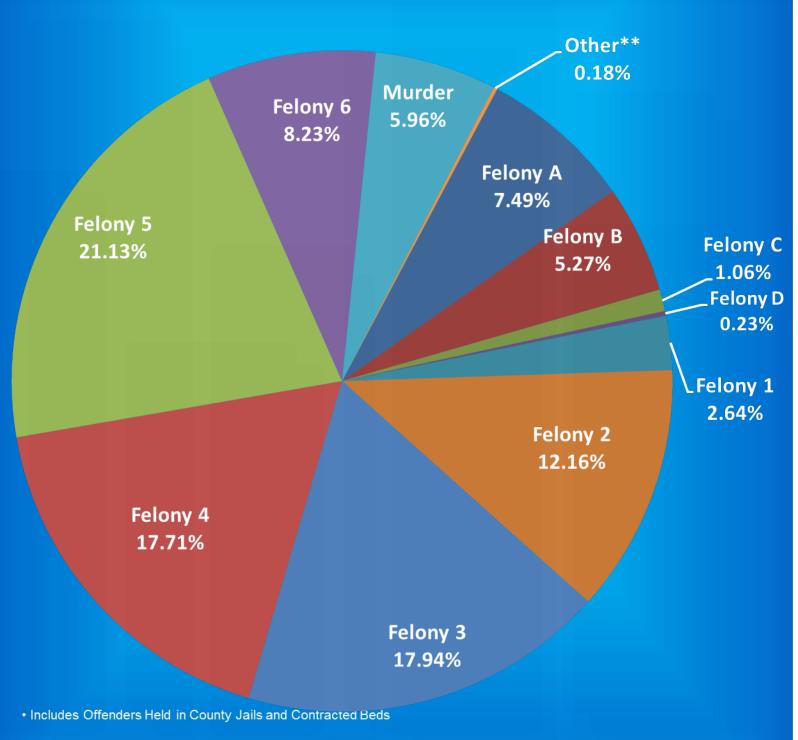

#### Indiana Department of Correction Table 6 New Admissions by County of Commitment - Adult Offenders

April 2021

|               |        |    |    |    |    | _  |         |    |    |    |    |        |       | April 2021  |        |    |    |    |    |    |         |    |     |     |    |        |       |
|---------------|--------|----|----|----|----|----|---------|----|----|----|----|--------|-------|-------------|--------|----|----|----|----|----|---------|----|-----|-----|----|--------|-------|
|               |        |    |    |    |    |    | lony Le |    |    |    |    |        |       |             |        |    |    |    |    |    | ony Lev |    |     |     |    |        |       |
| County        | Murder | FA | FB | FC | FD | F1 | F2      | F3 | F4 | F5 | F6 | Other* | Total | County      | Murder | FA | FB | FC | FD | F1 | F2      | F3 | F4  | F5  | F6 | Other* | Total |
| Adams         | 0      | 0  | 0  | 0  | 0  | 0  | 0       | 0  | 0  | 1  | 0  | 0      | 1     | Madison     | 0      | 0  | 1  | 0  | 0  | 0  | 0       | 3  | 3   | 4   | 6  | 0      | 17    |
| Allen         | 2      | 0  | 2  | 0  | 0  | 1  | 1       | 4  | 5  | 14 | 7  | 0      | 36    | Marion      | 0      | 0  | 2  | 1  | 0  | 0  | 2       | 8  | 13  | 26  | 2  | 0      | 54    |
| Bartholomew   | 0      | 0  | 0  | 0  | 0  | 0  | 0       | 1  | 0  | 1  | 1  | 0      | 3     | Marshall    | 0      | 0  | 0  | 0  | 0  | 0  | 3       | 1  | 4   | 0   | 0  | 0      | 8     |
| Benton        | 0      | 0  | 0  | 0  | 0  | 0  | 0       | 0  | 0  | 0  | 0  | 0      | 0     | Martin      | 0      | 0  | 0  | 0  | 0  | 0  | 0       | 0  | 0   | 0   | 0  | 0      | 0     |
| Blackford     | 0      | 0  | 0  | 0  | 1  | 0  | 0       | 0  | 0  | 0  | 0  | 0      | 1     | Miami       | 0      | 0  | 0  | 0  | 0  | 0  | 0       | 1  | 0   | 1   | 0  | 0      | 2     |
| Boone         | 0      | 0  | 0  | 0  | 0  | 0  | 1       | 0  | 0  | 1  | 0  | 0      | 2     | Monroe      | 0      | 0  | 0  | 0  | 0  | 0  | 1       | 1  | 1   | 2   | 0  | 0      | 5     |
| Brown         | 0      | 0  | 0  | 0  | 0  | 0  | 0       | 0  | 0  | 1  | 0  | 0      | 1     | Montgomery  | 0      | 0  | 1  | 0  | 0  | 0  | 0       | 0  | 0   | 1   | 3  | 0      | 5     |
| Carroll       | 0      | 0  | 0  | 0  | 0  | 0  | 0       | 0  | 0  | 0  | 0  | 0      | 0     | Morgan      | 0      | 0  | 0  | 0  | 0  | 1  | 0       | 0  | 2   | 2   | 0  | 0      | 5     |
| Cass          | 0      | 0  | 0  | 0  | 0  | 0  | 1       | 2  | 0  | 2  | 0  | 0      | 3     | Newton      | 0      | 0  | 0  | 0  | 0  | 0  | 0       | 0  | 0   | 1   | 1  | 0      | 2     |
| Clark         | 0      | 0  | 3  | 0  | 0  | 0  | 0       | 0  | 1  | 1  | 0  | 0      | 5     | Noble       | 0      | 0  | 0  | 0  | 0  | 0  | 0       | 0  | 2   | 4   | 0  | 0      | 6     |
| Clay          | 0      | 0  | 0  | 0  | 0  | 0  | 0       | 0  | 1  | 0  | 0  | 0      | 1     | Ohio        | 0      | 0  | 0  | 0  | 0  | 0  | 0       | 0  | 0   | 1   | 0  | 0      | 1     |
| Clinton       | 0      | 0  | 1  | 0  | 0  | 0  | 0       | 1  | 2  | 2  | 1  | 0      | 7     | Orange      | 0      | 0  | 0  | 0  | 0  | 1  | 0       | 1  | 2   | 1   | 0  | 0      | 5     |
| Crawford      | 0      | 0  | 0  | 0  | 0  | 0  | 0       | 1  | 0  | 2  | 0  | 0      | 3     | Owen        | 0      | 0  | 0  | 0  | 0  | 0  | 1       | 0  | 1   | 1   | 0  | 0      | 3     |
| Daviess       | 0      | 0  | 0  | 0  | 0  | 0  | 3       | 1  | 1  | 2  | 0  | 0      | 7     | Parke       | 0      | 0  | 0  | 0  | 0  | 0  | 0       | 0  | 0   | 3   | 0  | 0      | 3     |
| Dearborn      | 0      | 0  | 1  | 1  | 0  | 0  | 1       | 2  | 4  | 4  | 0  | 1      | 14    | Perry       | 0      | 0  | 0  | 0  | 0  | 0  | 0       | 0  | 0   | 1   | 0  | 0      | 1     |
| Decatur       | 0      | 0  | 0  | 0  | 0  | 0  | 0       | 2  | 0  | 2  | 2  | 0      | 6     | Pike        | 0      | 0  | 0  | 0  | 0  | 0  | 0       | 1  | 0   | 2   | 0  | 0      | 3     |
| DeKalb        | 0      | 0  | 0  | 0  | 0  | 1  | 0       | 0  | 1  | 0  | 1  | 0      | 3     | Porter      | 0      | 0  | 0  | 0  | 0  | 0  | 0       | 0  | 0   | 1   | 0  | 0      | 1     |
| Delaware      | 0      | 0  | 0  | 0  | 0  | 0  | 0       | 0  | 1  | 2  | 0  | 0      | 3     | Posey       | 0      | 1  | 0  | 0  | 0  | 0  | 0       | 0  | 1   | 1   | 0  | 0      | 3     |
| Dubois        | 0      | 0  | 0  | 0  | 0  | 1  | 0       | 0  | 1  | 0  | 0  | 0      | 2     | Pulaski     | 0      | 0  | 0  | 0  | 0  | 0  | 0       | 0  | 0   | 2   | 0  | 0      | 2     |
| Elkhart       | 0      | 1  | 0  | 0  | 0  | 1  | 2       | 2  | 5  | 4  | 3  | 1      | 19    | Putnam      | 0      | 0  | 0  | 0  | 0  | 0  | 0       | 1  | 0   | 0   | 0  | 0      | 1     |
| Fayette       | 0      | 0  | 1  | 0  | 0  | 0  | 0       | 1  | 3  | 2  | 2  | 0      | 9     | Randolph    | 0      | 0  | 0  | 0  | 0  | 0  | 0       | 0  | 0   | 1   | 0  | 0      | 1     |
| Floyd         | 0      | 0  | 0  | 0  | 0  | 0  | 0       | 1  | 0  | 0  | 0  | 0      | 1     | Ripley      | 0      | 0  | 0  | 0  | 0  | 0  | 1       | 0  | 1   | 2   | 4  | 0      | 8     |
| Fountain      | 0      | 1  | 0  | 0  | 0  | 0  | 0       | 0  | 0  | 1  | 0  | 0      | 2     | Rush        | 0      | Õ  | 0  | Õ  | 0  | 0  | 0       | 0  | 0   | 0   | 0  | Õ      | 0     |
| Franklin      | 0      | 0  | 0  | 0  | 0  | 0  | 0       | 0  | 1  | 0  | 0  | 0      | 1     | St. Joseph  | 0      | Õ  | 0  | Ő  | 0  | 1  | 0       | 0  | 5   | 3   | 2  | Õ      | 11    |
| Fulton        | Ő      | Ő  | Ő  | 0  | õ  | õ  | 0       | 0  | 0  | 1  | Ő  | Ő      | 1     | Scott       | ů<br>0 | Ő  | 0  | Ő  | Ő  | 0  | 0       | Ő  | 1   | 4   | 0  | 0<br>0 | 5     |
| Gibson        | Ő      | Ő  | Ő  | 0  | õ  | õ  | 0       | 0  | 0  | 3  | Ő  | 0      | 3     | Shelby      | Ő      | Ő  | 1  | Ő  | Ő  | Ő  | 1       | 1  | 0   | 6   | 2  | 0      | 11    |
| Grant         | ÷      |    |    |    |    |    |         |    |    |    |    |        |       | Spencer     | -      | -  |    |    |    |    |         |    |     |     | -  |        |       |
| orant         | 0      | 0  | 0  | 0  | 0  | 0  | 1       | 0  | 0  | 1  | 1  | 0      | 3     | spencer     | 0      | 0  | 0  | 0  | 0  | 0  | 0       | 1  | 0   | 0   | 0  | 0      | 1     |
| Greene        | 0      | 0  | 0  | 0  | 0  | 0  | 0       | 0  | 3  | 0  | 0  | 0      | 3     | Starke      | 0      | 0  | 0  | 0  | 0  | 0  | 0       | 1  | 0   | 1   | 0  | 0      | 2     |
| Hamilton      | 0      | 0  | 0  | 0  | 0  | 0  | 1       | 1  | 3  | 5  | 0  | 0      | 10    | Steuben     | 0      | 0  | 0  | 0  | 0  | 0  | 0       | 0  | 0   | 0   | 0  | 0      | 0     |
| Hancock       | 0      | 0  | 0  | 0  | 0  | 0  | 0       | 1  | 1  | 3  | 0  | 0      | 5     | Sullivan    | 0      | 0  | 0  | 0  | 0  | 0  | 0       | 0  | 0   | 0   | 0  | 0      | 0     |
|               |        |    |    |    |    |    | -       | 1  | •  |    |    |        |       |             | Ŭ      |    |    |    |    |    |         |    | 0   | 0   | 0  |        |       |
| Harrison      | 0      | 0  | 0  | 0  | 0  | 0  | 0       | 1  | 0  | 0  | 0  | 0      | 1     | Switzerland | 0      | 0  | 0  | 0  | 0  | 0  | 0       | 0  | 1   | 1   | 1  | 0      | 3     |
| Hendricks     | 0      | 0  | 0  | 0  | 0  | 0  | 0       | 0  | 1  | 0  | 2  | 0      | 3     | Tippecanoe  | 1      | 0  | 0  | 1  | 0  | 2  | 0       | 1  | 2   | 6   | 1  | 0      | 14    |
| Henry         | 0      | 0  | 0  | 0  | 0  | 0  | 1       | 1  | 0  | 3  | 2  | 0      | 7     | Tipton      | 0      | 0  | 0  | 0  | 0  | 0  | 0       | 0  | 0   | 1   | 0  | 0      | 1     |
| Howard        | 0      | 0  | 0  | 0  | 0  | 0  | 1       | 0  | 1  | 2  | 1  | 0      | 5     | Union       | 0      | 0  | 0  | 0  | 0  | 0  | 0       | 0  | 0   | 0   | 0  | 0      | 0     |
| Huntington    | 0      | 0  | 0  | 0  | 0  | 0  | 0       | 0  | 0  | 4  | 1  | 0      | 5     | Vanderburgh | 1      | 0  | 0  | 0  | 0  | 0  | 2       | 6  | 2   | 18  | 5  | 0      | 34    |
| Jackson       | 0      | 0  | 0  | 0  | 0  | 0  | 3       | 0  | 1  | 5  | 0  | 0      | 9     | Vermillion  | 0      | 0  | 0  | 0  | 0  | 0  | 0       | 0  | 1   | 0   | 3  | 0      | 4     |
| Jasper        | 0      | 0  | 0  | 0  | 0  | 0  | 0       | 0  | 1  | 0  | 0  | 0      | 1     | Vigo        | 0      | 0  | 1  | 0  | 0  | 1  | 5       | 1  | 5   | 4   | 0  | 0      | 17    |
| Jay           | 0      | 0  | 0  | 0  | 0  | 0  | 1       | 0  | 3  | 1  | 1  | 0      | 6     | Wabash      | 0      | 0  | 0  | 0  | 0  | 0  | 0       | 0  | 4   | 1   | 0  | 0      | 5     |
| <b>X</b> - 60 | ÷      |    |    |    |    |    | -       |    |    | ÷  |    | Ū.     |       |             | -      | -  |    |    |    |    |         |    | -   |     |    |        |       |
| Jefferson     | 0      | 0  | 0  | 0  | 0  | 0  | 0       | 1  | 0  | 1  | 0  | 0      | 2     | Warren      | 0      | 0  | 0  | 0  | 1  | 0  | 0       | 0  | 0   | 0   | 2  | 0      | 3     |
| Jennings      | 0      | 0  | 0  | 0  | 0  | 0  | 1       | 0  | 1  | 3  | 2  | 0      | 7     | Warrick     | 0      | 0  | 0  | 0  | 0  | 0  | 0       | 0  | 0   | 0   | 0  | 0      | 0     |
| Johnson       | 0      | 0  | 1  | 0  | 0  | 1  | 4       | 0  | 3  | 4  | 2  | 0      | 15    | Washington  | 0      | 0  | 0  | 0  | 0  | 0  | 0       | 0  | 0   | 2   | 0  | 0      | 2     |
| Knox          | 0      | 0  | 0  | 0  | 0  | 0  | 0       | 0  | 0  | 1  | 0  | 0      | 1     | Wayne       | 0      | 0  | 0  | 0  | 0  | 0  | 1       | 0  | 1   | 2   | 0  | 0      | 4     |
| Kosciusko     | 0      | 0  | 0  | 0  | 0  | 0  | 0       | 0  | 0  | 1  | 0  | 0      | 1     | Wells       | 0      | 0  | 0  | 0  | 0  | 0  | 1       | 0  | 0   | 0   | 0  | 0      | 1     |
| LaGrange      | 0      | 0  | 0  | 0  | 0  | 0  | 1       | 1  | 0  | 0  | 0  | 0      | 2     | White       | 0      | 0  | 0  | 0  | 0  | 0  | 1       | 0  | 0   | 1   | 0  | 0      | 2     |
| Lake          | 1      | 0  | 0  | 0  | 1  | 0  | 1       | 2  | 2  | 6  | 1  | 0      | 14    | Whitley     | 0      | 0  | 0  | 0  | 0  | 0  | 0       | 0  | 0   | 2   | 0  | 0      | 2     |
| LaPorte       | 0      | 0  | 0  | 0  | 0  | 3  | 0       | 0  | 2  | 1  | 0  | 0      | 6     | Unknown     | 0      | 0  | 0  | 0  | 0  | 0  | 0       | 0  | 0   | 0   | 0  | 0      | 0     |
| Lawrence      | 0      | 0  | 0  | 0  | 0  | 0  | 1       | 1  | 2  | 3  | 1  | 0      | 8     | Totals      | 5      | 3  | 15 | 3  | 3  | 14 | 44      | 55 | 105 | 199 | 63 | 0      | 511   |
|               |        |    |    |    |    |    |         |    |    |    |    |        |       |             |        |    |    |    |    |    |         |    |     |     |    |        |       |