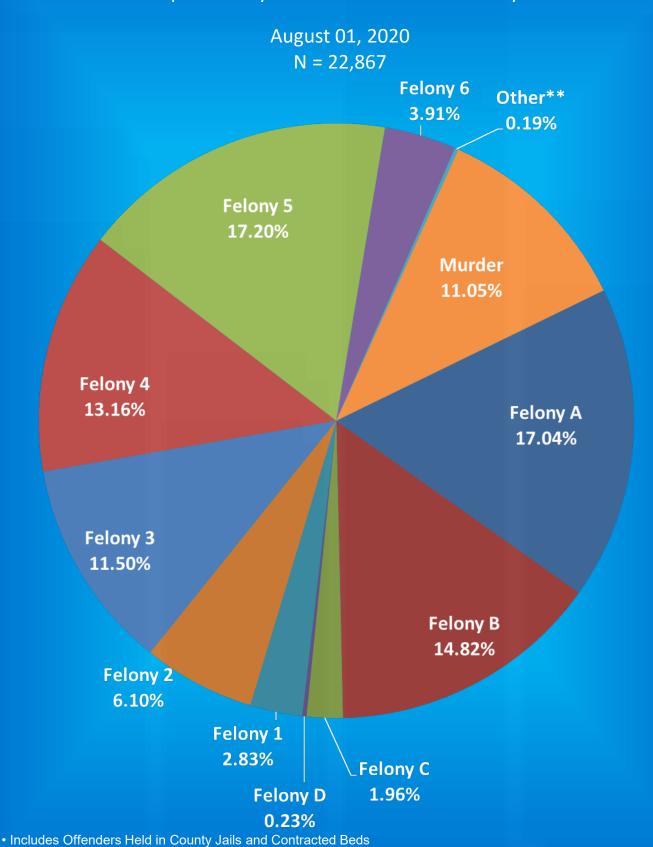

#### August 2020

|             | Felony Level |    |    |    |    | Felony Level |    |    |    |    |    |        |       |             |        |    |    |    |    |    |    |    |    |     |    |        |       |
|-------------|--------------|----|----|----|----|--------------|----|----|----|----|----|--------|-------|-------------|--------|----|----|----|----|----|----|----|----|-----|----|--------|-------|
| County      | Murder       | FA | FB | FC | FD | F1           | F2 | F3 | F4 | F5 | F6 | Other* | Total | County      | Murder | FA | FB | FC | FD | F1 | F2 | F3 | F4 | F5  | F6 | Other* | Total |
| Adams       | 0            | 0  | 0  | 0  | 0  | 1            | 0  | 0  | 0  | 1  | 1  | 0      | 3     | Madison     | 0      | 0  | 3  | 0  | 0  | 0  | 1  | 2  | 3  | 4   | 3  | 0      | 16    |
| Allen       | 1            | 0  | 0  | 0  | 0  | 1            | 0  | 2  | 7  | 17 | 2  | 0      | 30    | Marion      | 1      | 0  | 3  | 0  | 0  | 0  | 2  | 14 | 13 | 27  | 0  | 0      | 60    |
| Bartholomew | 0            | 0  | 0  | 0  | 0  | 0            | 1  | 0  | 0  | 2  | 0  | 0      | 3     | Marshall    | 0      | 0  | 0  | 0  | 0  | 0  | 2  | 0  | 0  | 2   | 0  | 0      | 4     |
| Benton      | 0            | 0  | 0  | 0  | 0  | 0            | 0  | 0  | 0  | 0  | 1  | 0      | 1     | Martin      | 0      | 0  | 0  | 0  | 0  | 0  | 0  | 1  | 0  | 0   | 0  | 0      | 1     |
| Blackford   | 0            | 0  | 0  | 0  | 0  | 0            | 0  | 0  | 1  | 1  | 0  | 0      | 2     | Miami       | 0      | 0  | 0  | 0  | 0  | 0  | 0  | 0  | 1  | 0   | 0  | 0      | 1     |
| Boone       | 0            | 0  | 2  | 0  | 1  | 0            | 0  | 1  | 2  | 1  | 0  | 0      | 7     | Monroe      | 0      | 0  | 1  | 0  | 0  | 0  | 0  | 1  | 0  | 1   | 0  | 0      | 3     |
| Brown       | 0            | 0  | 1  | 0  | 0  | 0            | 0  | 0  | 1  | 1  | 0  | 0      | 3     | Montgomery  | 0      | 0  | 0  | 0  | 0  | 0  | 1  | 1  | 1  | 1   | 2  | 0      | 6     |
| Carroll     | 0            | 0  | 0  | 0  | 0  | 0            | 0  | 0  | 0  | 0  | 1  | 0      | 1     | Morgan      | 0      | 0  | 0  | 0  | 0  | 0  | 0  | 0  | 2  | 1   | 0  | 0      | 3     |
| Cass        | 0            | 0  | 0  | 0  | 0  | 0            | 0  | 1  | 0  | 0  | 1  | 0      | 3     | Newton      | 0      | 0  | 0  | 0  | 0  | 0  | 0  | 0  | 1  | 1   | 1  | 0      | 3     |
| Clark       | 0            | 0  | 0  | 0  | 0  | 0            | 1  | 0  | 1  | 0  | 0  | 0      | 2     | Noble       | 0      | 0  | 0  | 0  | 0  | 0  | 0  | 2  | 0  | 0   | 0  | 0      | 2     |
| Clay        | 0            | 0  | 0  | 0  | 0  | 0            | 0  | 0  | 0  | 1  | 0  | 0      | 1     | Ohio        | 0      | 0  | 0  | 0  | 0  | 0  | 0  | 0  | 0  | 0   | 0  | 0      | 0     |
| Clinton     | 0            | 0  | 1  | 0  | 1  | 0            | 0  | 0  | 0  | 1  | 1  | 0      | 4     | Orange      | 0      | 0  | 0  | 0  | 0  | 0  | 0  | 0  | 0  | 1   | 0  | 0      | 1     |
| Crawford    | 0            | 0  | 0  | 0  | 0  | 0            | 0  | 0  | 0  | 1  | 0  | 0      | 1     | Owen        | 0      | 0  | 0  | 0  | 0  | 0  | 0  | 0  | 0  | 0   | 0  | 0      | 0     |
| Daviess     | 0            | 0  | 0  | 0  | 0  | 0            | 0  | 1  | 0  | 2  | 0  | 0      | 3     | Parke       | 0      | 0  | 0  | 0  | 0  | 0  | 0  | 0  | 0  | 2   | 1  | 0      | 3     |
| Dearborn    | 0            | 0  | 1  | 0  | 0  | 0            | 0  | 0  | 0  | 2  | 1  | 0      | 4     | Perry       | 0      | 0  | 1  | 0  | 0  | 0  | 0  | 0  | 2  | 1   | 0  | 0      | 4     |
| Decatur     | 0            | 0  | 0  | 0  | 0  | 0            | 0  | 0  | 0  | 1  | 1  | 0      | 2     | Pike        | 0      | 0  | 0  | 0  | 0  | 0  | 0  | 0  | 0  | 1   | 1  | 0      | 2     |
| DeKalb      | 0            | 0  | 0  | 0  | 0  | 0            | 1  | 0  | 0  | 0  | 0  | 0      | 1     | Porter      | 0      | 0  | 0  | 0  | 0  | 0  | 0  | 1  | 1  | 1   | 0  | 0      | 3     |
| Delaware    | 0            | 0  | 0  | 0  | 0  | 0            | 1  | 1  | 1  | 0  | 0  | 0      | 3     | Posey       | 0      | 0  | 0  | 0  | 0  | 0  | 1  | 0  | 0  | 0   | 0  | 0      | 1     |
| Dubois      | 0            | 0  | 0  | 0  | 0  | 0            | 0  | 1  | 1  | 1  | 0  | 0      | 3     | Pulaski     | 0      | 0  | 0  | 0  | 0  | 0  | 0  | 0  | 1  | 0   | 0  | 0      | 1     |
| Elkhart     | 0            | 1  | 1  | 1  | 1  | 0            | 0  | 2  | 3  | 0  | 0  | 0      | 9     | Putnam      | 0      | 0  | 0  | 0  | 0  | 0  | 0  | 0  | 0  | 0   | 0  | 0      | 0     |
| Fayette     | 1            | 0  | 0  | 0  | 0  | 1            | 0  | 0  | 1  | 2  | 3  | 0      | 8     | Randolph    | 0      | 0  | 0  | 0  | 0  | 0  | 0  | 0  | 0  | 0   | 0  | 0      | 0     |
| Floyd       | 0            | 0  | 0  | 0  | 0  | 0            | 0  | 1  | 0  | 1  | 0  | 0      | 2     | Ripley      | 0      | 0  | 0  | 0  | 0  | 0  | 1  | 0  | 1  | 2   | 2  | 0      | 6     |
| Fountain    | 0            | 0  | 0  | 0  | 0  | 0            | 0  | 0  | 0  | 0  | 0  | 0      | 0     | Rush        | 0      | 0  | 0  | 0  | 0  | 0  | 0  | 0  | 1  | 2   | 0  | 0      | 3     |
| Franklin    | 0            | 0  | 0  | 0  | 0  | 0            | 0  | 1  | 0  | 0  | 0  | 0      | 1     | St. Joseph  | 0      | 0  | 0  | 1  | 0  | 0  | 1  | 4  | 1  | 5   | 1  | 0      | 13    |
| Fulton      | 0            | 0  | 0  | 0  | 0  | 0            | 0  | 0  | 0  | 0  | 0  | 0      | 0     | Scott       | 0      | 0  | 0  | 0  | 0  | 0  | 0  | 0  | 0  | 0   | 0  | 0      | 0     |
| Gibson      | 0            | 0  | 0  | 0  | 0  | 0            | 1  | 0  | 2  | 0  | 0  | 0      | 3     | Shelby      | 0      | 0  | 0  | 0  | 0  | 0  | 0  | 0  | 1  | 1   | 0  | 0      | 2     |
| Grant       | 0            | 0  | 0  | 0  | 0  | 0            | 0  | 0  | 0  | 1  | 3  | 0      | 4     | Spencer     | 0      | 0  | 0  | 0  | 0  | 0  | 0  | 0  | 0  | 0   | 0  | 0      | 0     |
| Greene      | 0            | 0  | 1  | 0  | 0  | 0            | 1  | 0  | 2  | 0  | 0  | 0      | 4     | Starke      | 0      | 0  | 0  | 0  | 0  | 0  | 1  | 1  | 0  | 2   | 0  | 0      | 4     |
| Hamilton    | 0            | 0  | 0  | 0  | 0  | 0            | 0  | 0  | 2  | 5  | 3  | 0      | 10    | Steuben     | 0      | 0  | 0  | 0  | 0  | 0  | 0  | 0  | 1  | 0   | 1  | 0      | 2     |
| Hancock     | 0            | 0  | ,  |    |    | 0            |    |    |    |    |    |        |       | Sullivan    | 0      | 0  | 0  |    | 0  | 0  |    |    |    |     |    |        |       |
|             | 0            | 0  | 1  | 0  | 0  | 0            | 1  | 0  | 2  | 1  | 0  | 0      | 5     |             | 0      | 0  | 0  | 0  | 0  | 0  | 0  | 0  | 1  | 0   | 0  | 0      | 1     |
| Harrison    | 0            | 0  | 0  | 0  | 0  | 0            | 0  | 1  | 1  | 1  | 0  | 0      | 3     | Switzerland | 0      | 0  | 0  | 0  | 0  | 0  | 0  | 0  | 0  | 1   | 0  | 0      | 1     |
| Hendricks   | 0            | 0  | 0  | 0  | 0  | 0            | 2  | 1  | 0  | 0  | 0  | 0      | 3     | Tippecanoe  | 0      | 1  | 0  | 0  | 0  | 0  | 0  | 2  | 1  | 6   | 1  | 0      | 11    |
| Henry       | 0            | 0  | 0  | 0  | 0  | 0            | 0  | 0  | 1  | 1  | 2  | 0      | 4     | Tipton      | 0      | 0  | 0  | 0  | 0  | 0  | 0  | 0  | 0  | 0   | 0  | 0      | 0     |
| Howard      | 0            | 0  | 1  | 0  | 0  | 0            | 2  | 1  | 1  | 3  | 0  | 0      | 8     | Union       | 0      | 0  | 0  | 0  | 0  | 0  | 0  | 0  | 0  | 0   | 1  | 0      | 1     |
| Huntington  | 0            | 0  | 0  | 0  | 0  | 0            | 1  | 0  | 1  | 3  | 1  | 0      | 6     | Vanderburgh | 0      | 0  | 0  | 0  | 0  | 2  | 2  | 5  | 0  | 7   | 2  | 0      | 18    |
| Jackson     | 0            | 0  | 0  | 1  | 0  | 1            | 0  | 0  | 1  | 0  | 0  | 0      | 3     | Vermillion  | 0      | 0  | 0  | 0  | 0  | 0  | 0  | 0  | 0  | 0   | 0  | 0      | 0     |
| Jasper      | 0            | 0  | 0  | 0  | 0  | 0            | 0  | 0  | 1  | 0  | 0  | 0      | 1     | Vigo        | 0      | 1  | 0  | 1  | 0  | 0  | 0  | 0  | 2  | 2   | 0  | 0      | 6     |
| Jay         | 0            | 0  | 0  | 0  | 0  | 0            | 0  | 1  | 0  | 3  | 1  | 0      | 5     | Wabash      | 0      | 0  | 0  | 0  | 0  | 0  | 0  | 1  | 0  | 4   | 0  | 0      | 5     |
| Jefferson   | 0            | 0  | 0  | 0  | 0  | 0            | 0  | 1  | 1  | 0  | 0  | 0      | 2     | Warren      | 0      | 0  | 0  | 0  | 0  | 0  | 0  | 0  | 0  | 0   | 0  | 0      | 0     |
| Jennings    | 0            | 0  | 0  | 0  | 0  | 0            | 0  | 0  | 0  | 0  | 0  | 0      | 0     | Warrick     | 0      | 0  | 0  | 0  | 0  | 0  | 0  | 0  | 0  | 0   | 0  | 0      | 0     |
| Johnson     | 0            | 0  | 1  | 0  | 0  | 0            | 0  | 1  | 1  | 2  | 1  | 0      | 6     | Washington  | 0      | 0  | 0  | 0  | 0  | 0  | 0  | 0  | 0  | 1   | 0  | 0      | 1     |
| Knox        | 0            | 0  | 0  | 0  | 0  | 0            | 0  | 0  | 0  | 1  | 0  | 0      | 1     | Wayne       | 0      | 0  | 0  | 0  | 0  | 0  | 0  | 1  | 0  | 3   | 1  | 0      | 5     |
| Kosciusko   | 0            | 0  | 0  | 1  | 0  | 0            | 0  | 2  | 1  | 2  | 0  | 0      | 6     | Wells       | 0      | 0  | 0  | 0  | 0  | 0  | 0  | 1  | 2  | 2   | 0  | 0      | 5     |
| LaGrange    | 0            | 0  | 0  | 0  | 0  | 0            | 0  | 0  | 0  | 0  | 0  | 0      | 0     | White       | 0      | 0  | 0  | 0  | 0  | 0  | 1  | 0  | 0  | 0   | 0  | 0      | 1     |
| Lake        | 0            | 0  | 0  | 0  | 0  | 1            | 0  | 1  | 1  | 2  | 1  | 0      | 6     | Whitley     | 0      | 0  | 0  | 0  | 0  | 1  | 0  | 0  | 1  | 2   | 0  | 0      | 4     |
| LaPorte     | 0            | 0  | 1  | 0  | 0  | 0            | 0  | 0  | 0  | 0  | 0  | 0      | 1     | Unknown     | 0      | 0  | 0  | 0  | 0  | 0  | 0  | 0  | 0  | 0   | 0  | 4      | 4     |
| Lawrence    | 0            | 0  | 0  | 0  | 0  | 0            | 1  | 1  | 1  | 0  | 1  | 0      | 4     | Totals      | 3      | 3  | 19 | 5  | 3  | 8  | 26 | 58 | 74 | 143 | 42 | 0      | 388   |
|             |              |    |    |    |    |              |    |    |    |    |    |        |       |             |        |    |    |    |    |    |    |    |    |     |    |        |       |

Data based on Most Serious Offense and includes only New- and Recommitments.

Parole violators are not included.

<sup>\*&</sup>quot;Unknown" represents offenders who were sentenced to DOC, but County of Commitment data was unavailable.