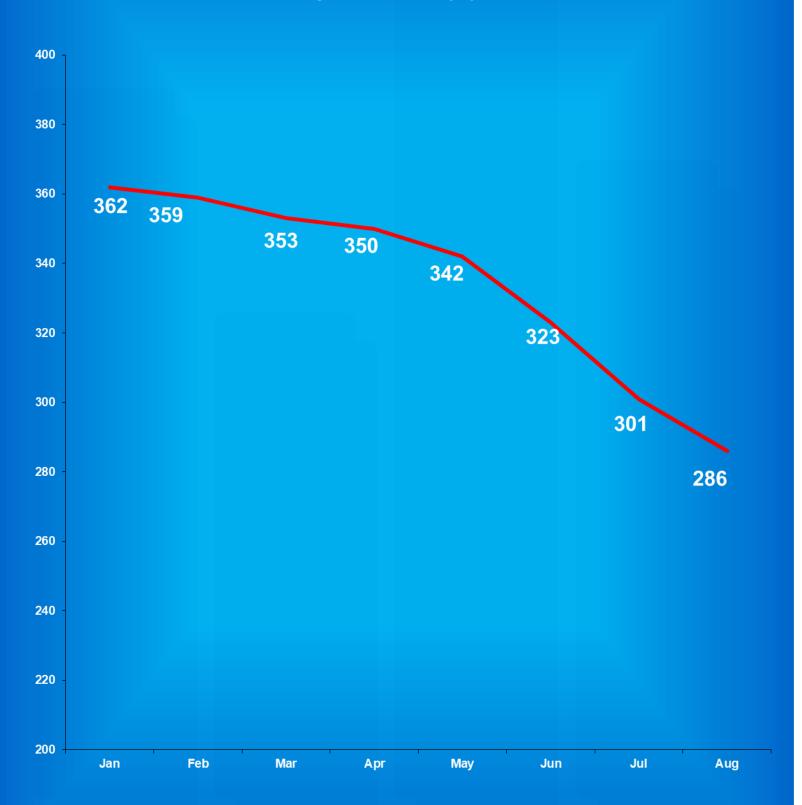

## Facility Population on the First Day of Each Month (Excludes County Jail "Back-ups" & Contracted Beds)

|             | Adult       | Adult         | Juvenile    | Juvenile      |              |
|-------------|-------------|---------------|-------------|---------------|--------------|
| <u>2019</u> | <b>Male</b> | <b>Female</b> | <b>Male</b> | <b>Female</b> | <b>Total</b> |
| January     | 23,970      | 2,500         | 365         | 38            | 26,873       |
| February    | 23,876      | 2,481         | 382         | 41            | 26,780       |
| March       | 23,963      | 2,481         | 386         | 40            | 26,870       |
| April       | 24,030      | 2,488         | 383         | 44            | 26,945       |
| May         | 24,103      | 2,522         | 372         | 34            | 27,031       |
| June        | 24,138      | 2,549         | 360         | 36            | 27,083       |
| July        | 24,181      | 2,596         | 355         | 34            | 27,166       |
| August      | 24,186      | 2,574         | 367         | 43            | 27,170       |
| September   | 24,285      | 2,630         | 373         | 39            | 27,327       |
| October     | 24,264      | 2,614         | 376         | 39            | 27,293       |
| November    | 24,274      | 2,582         | 368         | 39            | 27,263       |
| December    | 24,259      | 2,564         | 360         | 28            | 27,211       |
|             | Adult       | Adult         | Juvenile    | Juvenile      |              |
| <u>2020</u> | <b>Male</b> | <b>Female</b> | <b>Male</b> | <b>Female</b> | <b>Total</b> |
| January     | 24,294      | 2,569         | 325         | 25            | 27,213       |
| February    | 24,238      | 2,544         | 342         | 21            | 27,145       |
| March       | 24,253      | 2,540         | 349         | 23            | 27,165       |
| April       | 24,294      | 2,553         | 350         | 24            | 27,221       |
| May         | 23,844      | 2,502         | 348         | 27            | 26,721       |
| June        | 23,328      | 2,472         | 347         | 29            | 26,176       |
| July        | 22,895      | 2,412         | 309         | 26            | 25,642       |
| August      | 22,560      | 2,341         | 294         | 28            | 25,223       |
| September   | 22,174      | 2,282         | 272         | 26            | 24,754       |