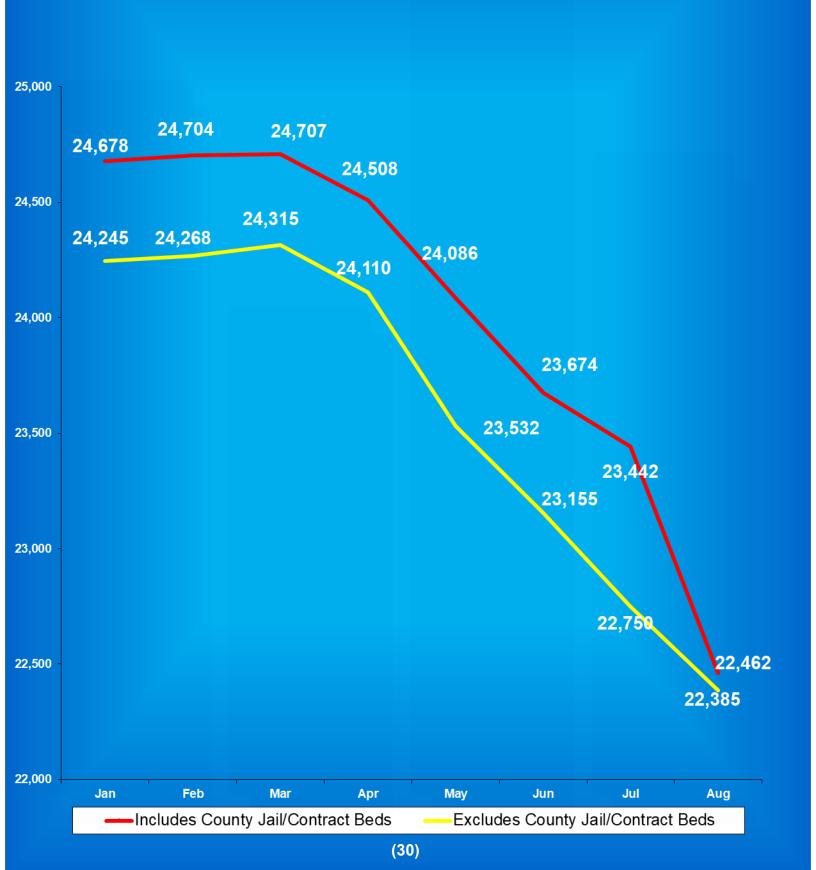

## Facility Population on the First Day of Each Month (Excludes County Jail "Back-ups" & Contracted Beds)

|             | Adult       | Adult         | Juvenile    | Juvenile      |              |
|-------------|-------------|---------------|-------------|---------------|--------------|
| <u>2019</u> | <b>Male</b> | <b>Female</b> | <b>Male</b> | <b>Female</b> | <b>Total</b> |
| January     | 23,970      | 2,500         | 365         | 38            | 26,873       |
| February    | 23,876      | 2,481         | 382         | 41            | 26,780       |
| March       | 23,963      | 2,481         | 386         | 40            | 26,870       |
| April       | 24,030      | 2,488         | 383         | 44            | 26,945       |
| May         | 24,103      | 2,522         | 372         | 34            | 27,031       |
| June        | 24,138      | 2,549         | 360         | 36            | 27,083       |
| July        | 24,181      | 2,596         | 355         | 34            | 27,166       |
| August      | 24,186      | 2,574         | 367         | 43            | 27,170       |
| September   | 24,285      | 2,630         | 373         | 39            | 27,327       |
| October     | 24,264      | 2,614         | 376         | 39            | 27,293       |
| November    | 24,274      | 2,582         | 368         | 39            | 27,263       |
| December    | 24,259      | 2,564         | 360         | 28            | 27,211       |
|             | Adult       | Adult         | Juvenile    | Juvenile      |              |
| <u>2020</u> | <b>Male</b> | <b>Female</b> | <b>Male</b> | <b>Female</b> | <b>Total</b> |
| January     | 24,294      | 2,569         | 325         | 25            | 27,213       |
| February    | 24,238      | 2,544         | 342         | 21            | 27,145       |
| March       | 24,253      | 2,540         | 349         | 23            | 27,165       |
| April       | 24,294      | 2,553         | 350         | 24            | 27,221       |
| May         | 23,844      | 2,502         | 348         | 27            | 26,721       |
| June        | 23,328      | 2,472         | 347         | 29            | 26,176       |
| July        | 22,895      | 2,412         | 309         | 26            | 25,642       |
| August      | 22,560      | 2,341         | 294         | 28            | 25,223       |
| September   | 22,174      | 2,282         | 272         | 26            | 24,754       |