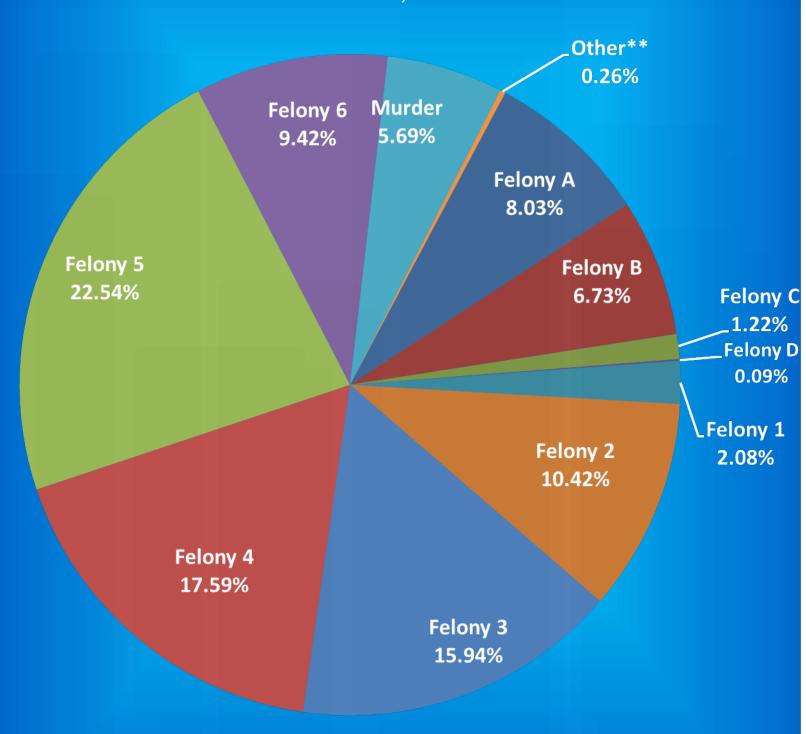

#### Indiana Department of Correction Table 6 New Admissions by County of Commitment - Adult Offenders

#### August 2020

|             | Felony Level |    |    |    |    | Felony Level |    |    |    |    |    |        |       |             |        |    |    |    |    |    |    |    |    |     |    |        |       |
|-------------|--------------|----|----|----|----|--------------|----|----|----|----|----|--------|-------|-------------|--------|----|----|----|----|----|----|----|----|-----|----|--------|-------|
| County      | Murder       | FA | FB | FC | FD | F1           | F2 | F3 | F4 | F5 | F6 | Other* | Total | County      | Murder | FA | FB | FC | FD | F1 | F2 | F3 | F4 | F5  | F6 | Other* | Total |
| Adams       | 0            | 0  | 0  | 0  | 0  | 1            | 0  | 0  | 0  | 1  | 1  | 0      | 3     | Madison     | 0      | 0  | 3  | 0  | 0  | 0  | 1  | 2  | 3  | 4   | 3  | 0      | 16    |
| Allen       | 1            | 0  | 0  | 0  | 0  | 1            | 0  | 2  | 7  | 17 | 2  | 0      | 30    | Marion      | 1      | 0  | 3  | 0  | 0  | 0  | 2  | 14 | 13 | 27  | 0  | 0      | 60    |
| Bartholomew | 0            | 0  | 0  | 0  | 0  | 0            | 1  | 0  | 0  | 2  | 0  | 0      | 3     | Marshall    | 0      | 0  | 0  | 0  | 0  | 0  | 2  | 0  | 0  | 2   | 0  | 0      | 4     |
| Benton      | 0            | 0  | 0  | 0  | 0  | 0            | 0  | 0  | 0  | 0  | 1  | 0      | 1     | Martin      | 0      | 0  | 0  | 0  | 0  | 0  | 0  | 1  | 0  | 0   | 0  | 0      | 1     |
| Blackford   | 0            | 0  | 0  | 0  | 0  | 0            | 0  | 0  | 1  | 1  | 0  | 0      | 2     | Miami       | 0      | 0  | 0  | 0  | 0  | 0  | 0  | 0  | 1  | 0   | 0  | 0      | 1     |
| Boone       | 0            | 0  | 2  | 0  | 1  | 0            | 0  | 1  | 2  | 1  | 0  | 0      | 7     | Monroe      | 0      | 0  | 1  | 0  | 0  | 0  | 0  | 1  | 0  | 1   | 0  | 0      | 3     |
| Brown       | 0            | 0  | 1  | 0  | 0  | 0            | 0  | 0  | 1  | 1  | 0  | 0      | 3     | Montgomery  | 0      | 0  | 0  | 0  | 0  | 0  | 1  | 1  | 1  | 1   | 2  | 0      | 6     |
| Carroll     | 0            | 0  | 0  | 0  | 0  | 0            | 0  | 0  | 0  | 0  | 1  | 0      | 1     | Morgan      | 0      | 0  | 0  | 0  | 0  | 0  | 0  | 0  | 2  | 1   | 0  | 0      | 3     |
| Cass        | 0            | 0  | 0  | 0  | 0  | 0            | 0  | 1  | 0  | 0  | 1  | 0      | 3     | Newton      | 0      | 0  | 0  | 0  | 0  | 0  | 0  | 0  | 1  | 1   | 1  | 0      | 3     |
| Clark       | 0            | 0  | 0  | 0  | 0  | 0            | 1  | 0  | 1  | 0  | 0  | 0      | 2     | Noble       | 0      | 0  | 0  | 0  | 0  | 0  | 0  | 2  | 0  | 0   | 0  | 0      | 2     |
| Clay        | 0            | 0  | 0  | 0  | 0  | 0            | 0  | 0  | 0  | 1  | 0  | 0      | 1     | Ohio        | 0      | 0  | 0  | 0  | 0  | 0  | 0  | 0  | 0  | 0   | 0  | 0      | 0     |
| Clinton     | 0            | 0  | 1  | 0  | 1  | 0            | 0  | 0  | 0  | 1  | 1  | 0      | 4     | Orange      | 0      | 0  | 0  | 0  | 0  | 0  | 0  | 0  | 0  | 1   | 0  | 0      | 1     |
| Crawford    | 0            | 0  | 0  | 0  | 0  | 0            | 0  | 0  | 0  | 1  | 0  | 0      | 1     | Owen        | 0      | 0  | 0  | 0  | 0  | 0  | 0  | 0  | 0  | 0   | 0  | 0      | 0     |
| Daviess     | 0            | 0  | 0  | 0  | 0  | 0            | 0  | 1  | 0  | 2  | 0  | 0      | 3     | Parke       | 0      | 0  | 0  | 0  | 0  | 0  | 0  | 0  | 0  | 2   | 1  | 0      | 3     |
| Dearborn    | 0            | 0  | 1  | 0  | 0  | 0            | 0  | 0  | 0  | 2  | 1  | 0      | 4     | Perry       | 0      | 0  | 1  | 0  | 0  | 0  | 0  | 0  | 2  | 1   | 0  | 0      | 4     |
| Decatur     | 0            | 0  | 0  | 0  | 0  | 0            | 0  | 0  | 0  | 1  | 1  | 0      | 2     | Pike        | 0      | 0  | 0  | 0  | 0  | 0  | 0  | 0  | 0  | 1   | 1  | 0      | 2     |
| DeKalb      | 0            | 0  | 0  | 0  | 0  | 0            | 1  | 0  | 0  | 0  | 0  | 0      | 1     | Porter      | 0      | 0  | 0  | 0  | 0  | 0  | 0  | 1  | 1  | 1   | 0  | 0      | 3     |
| Delaware    | 0            | 0  | 0  | 0  | 0  | 0            | 1  | 1  | 1  | 0  | 0  | 0      | 3     | Posey       | 0      | 0  | 0  | 0  | 0  | 0  | 1  | 0  | 0  | 0   | 0  | 0      | 1     |
| Dubois      | 0            | 0  | 0  | 0  | 0  | 0            | 0  | 1  | 1  | 1  | 0  | 0      | 3     | Pulaski     | 0      | 0  | 0  | 0  | 0  | 0  | 0  | 0  | 1  | 0   | 0  | 0      | 1     |
| Elkhart     | 0            | 1  | 1  | 1  | 1  | 0            | 0  | 2  | 3  | 0  | 0  | 0      | 9     | Putnam      | 0      | 0  | 0  | 0  | 0  | 0  | 0  | 0  | 0  | 0   | 0  | 0      | 0     |
| Fayette     | 1            | 0  | 0  | 0  | 0  | 1            | 0  | 0  | 1  | 2  | 3  | 0      | 8     | Randolph    | 0      | 0  | 0  | 0  | 0  | 0  | 0  | 0  | 0  | 0   | 0  | 0      | 0     |
| Floyd       | 0            | 0  | 0  | 0  | 0  | 0            | 0  | 1  | 0  | 1  | 0  | 0      | 2     | Ripley      | 0      | 0  | 0  | 0  | 0  | 0  | 1  | 0  | 1  | 2   | 2  | 0      | 6     |
| Fountain    | 0            | 0  | 0  | 0  | 0  | 0            | 0  | 0  | 0  | 0  | 0  | 0      | 0     | Rush        | 0      | 0  | 0  | 0  | 0  | 0  | 0  | 0  | 1  | 2   | 0  | 0      | 3     |
| Franklin    | 0            | 0  | 0  | 0  | 0  | 0            | 0  | 1  | 0  | 0  | 0  | 0      | 1     | St. Joseph  | 0      | 0  | 0  | 1  | 0  | 0  | 1  | 4  | 1  | 5   | 1  | 0      | 13    |
| Fulton      | 0            | 0  | 0  | 0  | 0  | 0            | 0  | 0  | 0  | 0  | 0  | 0      | 0     | Scott       | 0      | 0  | 0  | 0  | 0  | 0  | 0  | 0  | 0  | 0   | 0  | 0      | 0     |
| Gibson      | 0            | 0  | 0  | 0  | 0  | 0            | 1  | 0  | 2  | 0  | 0  | 0      | 3     | Shelby      | 0      | 0  | 0  | 0  | 0  | 0  | 0  | 0  | 1  | 1   | 0  | 0      | 2     |
| Grant       | 0            | 0  | 0  | 0  | 0  | 0            | 0  | 0  | 0  | 1  | 3  | 0      | 4     | Spencer     | 0      | 0  | 0  | 0  | 0  | 0  | 0  | 0  | 0  | 0   | 0  | 0      | 0     |
| Greene      | 0            | 0  | 1  | 0  | 0  | 0            | 1  | 0  | 2  | 0  | 0  | 0      | 4     | Starke      | 0      | 0  | 0  | 0  | 0  | 0  | 1  | 1  | 0  | 2   | 0  | 0      | 4     |
| Hamilton    | 0            | 0  | 0  | 0  | 0  | 0            | 0  | 0  | 2  | 5  | 3  | 0      | 10    | Steuben     | 0      | 0  | 0  | 0  | 0  | 0  | 0  | 0  | 1  | 0   | 1  | 0      | 2     |
| Hancock     | 0            | 0  | ,  |    |    | 0            |    |    |    |    |    |        |       | Sullivan    | 0      | 0  | 0  |    | 0  | 0  |    |    |    |     |    |        |       |
|             | 0            | 0  | 1  | 0  | 0  | 0            | 1  | 0  | 2  | 1  | 0  | 0      | 5     |             | 0      | 0  | 0  | 0  | 0  | 0  | 0  | 0  | 1  | 0   | 0  | 0      | 1     |
| Harrison    | 0            | 0  | 0  | 0  | 0  | 0            | 0  | 1  | 1  | 1  | 0  | 0      | 3     | Switzerland | 0      | 0  | 0  | 0  | 0  | 0  | 0  | 0  | 0  | 1   | 0  | 0      | 1     |
| Hendricks   | 0            | 0  | 0  | 0  | 0  | 0            | 2  | 1  | 0  | 0  | 0  | 0      | 3     | Tippecanoe  | 0      | 1  | 0  | 0  | 0  | 0  | 0  | 2  | 1  | 6   | 1  | 0      | 11    |
| Henry       | 0            | 0  | 0  | 0  | 0  | 0            | 0  | 0  | 1  | 1  | 2  | 0      | 4     | Tipton      | 0      | 0  | 0  | 0  | 0  | 0  | 0  | 0  | 0  | 0   | 0  | 0      | 0     |
| Howard      | 0            | 0  | 1  | 0  | 0  | 0            | 2  | 1  | 1  | 3  | 0  | 0      | 8     | Union       | 0      | 0  | 0  | 0  | 0  | 0  | 0  | 0  | 0  | 0   | 1  | 0      | 1     |
| Huntington  | 0            | 0  | 0  | 0  | 0  | 0            | 1  | 0  | 1  | 3  | 1  | 0      | 6     | Vanderburgh | 0      | 0  | 0  | 0  | 0  | 2  | 2  | 5  | 0  | 7   | 2  | 0      | 18    |
| Jackson     | 0            | 0  | 0  | 1  | 0  | 1            | 0  | 0  | 1  | 0  | 0  | 0      | 3     | Vermillion  | 0      | 0  | 0  | 0  | 0  | 0  | 0  | 0  | 0  | 0   | 0  | 0      | 0     |
| Jasper      | 0            | 0  | 0  | 0  | 0  | 0            | 0  | 0  | 1  | 0  | 0  | 0      | 1     | Vigo        | 0      | 1  | 0  | 1  | 0  | 0  | 0  | 0  | 2  | 2   | 0  | 0      | 6     |
| Jay         | 0            | 0  | 0  | 0  | 0  | 0            | 0  | 1  | 0  | 3  | 1  | 0      | 5     | Wabash      | 0      | 0  | 0  | 0  | 0  | 0  | 0  | 1  | 0  | 4   | 0  | 0      | 5     |
| Jefferson   | 0            | 0  | 0  | 0  | 0  | 0            | 0  | 1  | 1  | 0  | 0  | 0      | 2     | Warren      | 0      | 0  | 0  | 0  | 0  | 0  | 0  | 0  | 0  | 0   | 0  | 0      | 0     |
| Jennings    | 0            | 0  | 0  | 0  | 0  | 0            | 0  | 0  | 0  | 0  | 0  | 0      | 0     | Warrick     | 0      | 0  | 0  | 0  | 0  | 0  | 0  | 0  | 0  | 0   | 0  | 0      | 0     |
| Johnson     | 0            | 0  | 1  | 0  | 0  | 0            | 0  | 1  | 1  | 2  | 1  | 0      | 6     | Washington  | 0      | 0  | 0  | 0  | 0  | 0  | 0  | 0  | 0  | 1   | 0  | 0      | 1     |
| Knox        | 0            | 0  | 0  | 0  | 0  | 0            | 0  | 0  | 0  | 1  | 0  | 0      | 1     | Wayne       | 0      | 0  | 0  | 0  | 0  | 0  | 0  | 1  | 0  | 3   | 1  | 0      | 5     |
| Kosciusko   | 0            | 0  | 0  | 1  | 0  | 0            | 0  | 2  | 1  | 2  | 0  | 0      | 6     | Wells       | 0      | 0  | 0  | 0  | 0  | 0  | 0  | 1  | 2  | 2   | 0  | 0      | 5     |
| LaGrange    | 0            | 0  | 0  | 0  | 0  | 0            | 0  | 0  | 0  | 0  | 0  | 0      | 0     | White       | 0      | 0  | 0  | 0  | 0  | 0  | 1  | 0  | 0  | 0   | 0  | 0      | 1     |
| Lake        | 0            | 0  | 0  | 0  | 0  | 1            | 0  | 1  | 1  | 2  | 1  | 0      | 6     | Whitley     | 0      | 0  | 0  | 0  | 0  | 1  | 0  | 0  | 1  | 2   | 0  | 0      | 4     |
| LaPorte     | 0            | 0  | 1  | 0  | 0  | 0            | 0  | 0  | 0  | 0  | 0  | 0      | 1     | Unknown     | 0      | 0  | 0  | 0  | 0  | 0  | 0  | 0  | 0  | 0   | 0  | 4      | 4     |
| Lawrence    | 0            | 0  | 0  | 0  | 0  | 0            | 1  | 1  | 1  | 0  | 1  | 0      | 4     | Totals      | 3      | 3  | 19 | 5  | 3  | 8  | 26 | 58 | 74 | 143 | 42 | 0      | 388   |
|             |              |    |    |    |    |              |    |    |    |    |    |        |       |             |        |    |    |    |    |    |    |    |    |     |    |        |       |

Data based on Most Serious Offense and includes only New- and Recommitments.

Parole violators are not included.

<sup>\*&</sup>quot;Unknown" represents offenders who were sentenced to DOC, but County of Commitment data was unavailable.