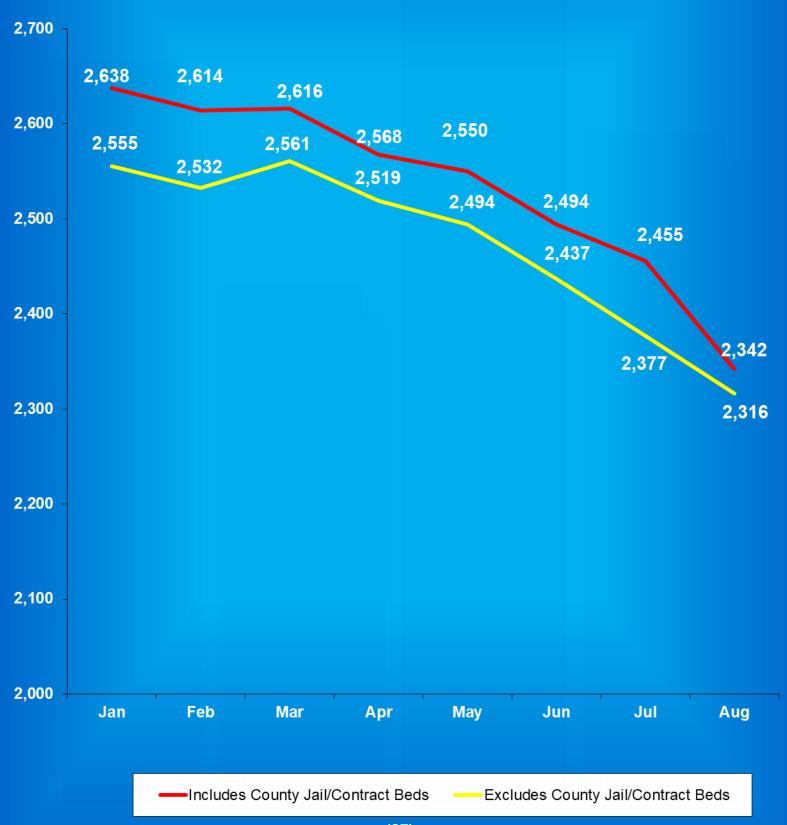

## Facility Population on the First Day of Each Month (Excludes County Jail "Back-ups" & Contracted Beds)

|             | Adult       | Adult         | Juvenile    | Juvenile      |              |
|-------------|-------------|---------------|-------------|---------------|--------------|
| <u>2019</u> | <b>Male</b> | <b>Female</b> | <b>Male</b> | <b>Female</b> | <b>Total</b> |
| January     | 23,970      | 2,500         | 365         | 38            | 26,873       |
| February    | 23,876      | 2,481         | 382         | 41            | 26,780       |
| March       | 23,963      | 2,481         | 386         | 40            | 26,870       |
| April       | 24,030      | 2,488         | 383         | 44            | 26,945       |
| May         | 24,103      | 2,522         | 372         | 34            | 27,031       |
| June        | 24,138      | 2,549         | 360         | 36            | 27,083       |
| July        | 24,181      | 2,596         | 355         | 34            | 27,166       |
| August      | 24,186      | 2,574         | 367         | 43            | 27,170       |
| September   | 24,285      | 2,630         | 373         | 39            | 27,327       |
| October     | 24,264      | 2,614         | 376         | 39            | 27,293       |
| November    | 24,274      | 2,582         | 368         | 39            | 27,263       |
| December    | 24,259      | 2,564         | 360         | 28            | 27,211       |
|             | Adult       | Adult         | Juvenile    | Juvenile      |              |
| <u>2020</u> | <b>Male</b> | <b>Female</b> | <b>Male</b> | <b>Female</b> | <b>Total</b> |
| January     | 24,294      | 2,569         | 325         | 25            | 27,213       |
| February    | 24,238      | 2,544         | 342         | 21            | 27,145       |
| March       | 24,253      | 2,540         | 349         | 23            | 27,165       |
| April       | 24,294      | 2,553         | 350         | 24            | 27,221       |
| May         | 23,844      | 2,502         | 348         | 27            | 26,721       |
| June        | 23,328      | 2,472         | 347         | 29            | 26,176       |
| July        | 22,895      | 2,412         | 309         | 26            | 25,642       |
| August      | 22,560      | 2,341         | 294         | 28            | 25,223       |
| September   | 22,174      | 2,282         | 272         | 26            | 24,754       |