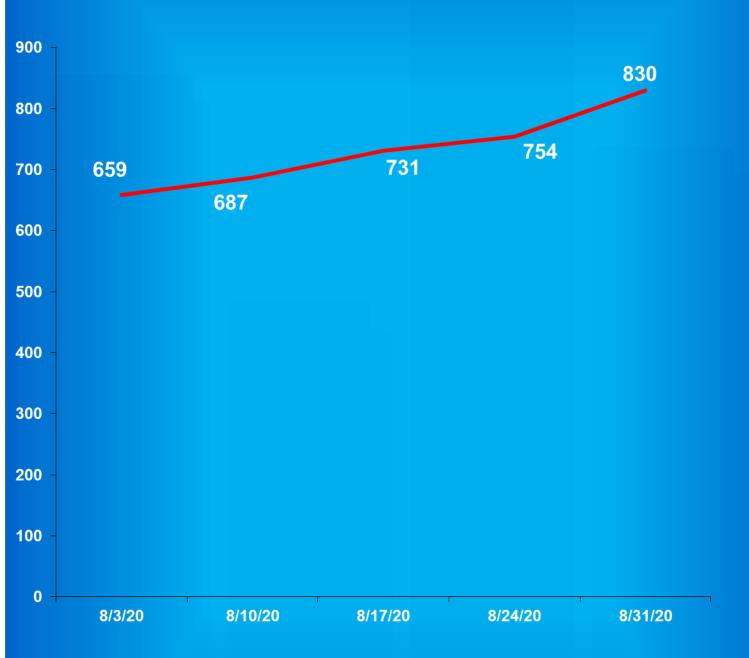

| Re-Entry & Work Release - Adult MALE |       |           |           |     |     |      |  |  |  |  |  |  |  |
|--------------------------------------|-------|-----------|-----------|-----|-----|------|--|--|--|--|--|--|--|
| Bartholomew Co. Re-Entry             |       | 20        | 20        | 40  | 7   | -83% |  |  |  |  |  |  |  |
| Chain O'Lakes Re-Entry               |       | 38        | 38        | 38  | 31  | -18% |  |  |  |  |  |  |  |
| Lake Co. Re-Entry/M                  |       | 10        | 10        | 10  | 7   | -30% |  |  |  |  |  |  |  |
| South Bend Re-Entry                  |       | 201       | 201       | 201 | 145 | -28% |  |  |  |  |  |  |  |
| VOA/Hope Hall Re-Entry               |       | 40        | 40        | 40  | 38  | -5%  |  |  |  |  |  |  |  |
| Starke Co. PI - TC                   |       | <u>48</u> | <u>48</u> | 16  | 16  | 0    |  |  |  |  |  |  |  |
|                                      | Total | 357       | 357       | 345 | 244 | -29% |  |  |  |  |  |  |  |

|                                                                                          | Maxim     | num Security - Ac                        | dult MALE                            |                                             |                                 |                               |
|------------------------------------------------------------------------------------------|-----------|------------------------------------------|--------------------------------------|---------------------------------------------|---------------------------------|-------------------------------|
| Miami                                                                                    |           | July<br>Operational<br>Capacity<br>2,984 | August Operational Capacity 2,984    | August Adjusted Operational Capacity* 2,796 | August Ending Count 2,661       | Percent +,<br>Capacity<br>-5% |
| Indiana State Prison                                                                     |           | 2,077                                    | 2,077                                | 1,993                                       | 1,933                           | -3%                           |
| Pendleton                                                                                |           | 1,449                                    | 1,449                                | 1,431                                       | 1,414                           | -370<br>-1%                   |
| Pendleton Treatment Unit                                                                 |           | 260                                      | 260                                  | 177                                         | 1,414                           | 0%                            |
| ISR Secure Housing Unit                                                                  |           | 69                                       | 69                                   | 59                                          | 59                              | 0%                            |
| New Castle Annex                                                                         |           | 486                                      | 486                                  | 428                                         | 395                             | -8%                           |
| New Castle Annex<br>New Castle Mental Health                                             |           | 128                                      | 128                                  | 107                                         | 393<br>107                      | -8%<br>0%                     |
| WCU Secure Housing Unit                                                                  |           | 110                                      | 110                                  | 107                                         | 107                             | 0%                            |
|                                                                                          |           | 1,785                                    | 1,785                                |                                             |                                 |                               |
| Wabash Valley                                                                            |           |                                          |                                      | 1,732                                       | 1,705                           | -2%                           |
| WVS Secure Housing Unit                                                                  |           | 216                                      | 216                                  | 189                                         | 189                             | 0%                            |
| Reception Diag. Center                                                                   | Total     | 695<br><b>10,259</b>                     | 695<br>1 <b>0,259</b>                | 518<br>9,532                                | 518<br><b>9,260</b>             | <u>0%</u><br>-3%              |
|                                                                                          |           |                                          |                                      |                                             |                                 |                               |
| Mii<br>Madison                                                                           | numum Sec | urity & Re-Entry<br>848                  | y <b>- Adult FEM</b> <i>A</i><br>848 | <u>XLE</u><br>847                           | 590                             | -30%                          |
| Jefferson Co. Re-Entry                                                                   |           | 72                                       | 72                                   | 72                                          | 48                              | -33%                          |
| Crane House                                                                              |           | 45                                       | 45                                   | 45                                          | 26                              | -33%<br>-42%                  |
| Crane House                                                                              | Total     | 965                                      | 965                                  | 964                                         | 664                             | -31%                          |
|                                                                                          |           |                                          |                                      |                                             |                                 |                               |
|                                                                                          | Mediur    | n Security - Adul                        | t FEMALE                             |                                             |                                 |                               |
| Rockville                                                                                | Total     | 1,041<br>1,041                           | 1,041<br>1,041                       | 981<br>981                                  | 926<br><b>926</b>               | -6%<br>- <b>6%</b>            |
|                                                                                          | Maximu    | ım Security - Adu                        | ılt FEMALE                           |                                             |                                 |                               |
| Women's Prison                                                                           |           | 707                                      | 727                                  | 694                                         | 620                             | -11%                          |
| Rockville Intake                                                                         |           | <u>212</u>                               | <u>212</u>                           | <u>98</u>                                   | <u>98</u>                       | 0%                            |
|                                                                                          | Total     | 919                                      | 939                                  | 792                                         | 718                             | -9%                           |
|                                                                                          |           | JAIL BED COUN                            | VT**                                 |                                             |                                 |                               |
| Adult Male                                                                               |           | 625                                      | 830                                  | 625                                         | 625                             | 0%                            |
| Adult Female                                                                             |           | 5 <u>6</u>                               | 7 <u>4</u>                           | <u>56</u>                                   | <u>56</u>                       | 0%                            |
| Adult I Chiaic                                                                           | Total     | 681                                      | 904                                  | 681                                         | 681                             | 0%                            |
|                                                                                          | TT        | VENILE OFFEN                             | JDEDC                                |                                             |                                 |                               |
|                                                                                          | JU        | A THILL OF LEL                           | IDENS                                |                                             |                                 |                               |
|                                                                                          |           |                                          |                                      |                                             |                                 |                               |
|                                                                                          |           | Juvenile Male                            |                                      |                                             | 46-                             |                               |
| North Central Juvenile Correctional Facility                                             |           | 174                                      | 174                                  | 174                                         | 106                             | -39%                          |
| North Central Juvenile Correctional Facility<br>Pendleton Juvenile Correctional Facility | Total     |                                          |                                      | 174<br><u>379</u><br><b>553</b>             | 106<br><u>166</u><br><b>272</b> | -39%<br>-56%<br>-51%          |