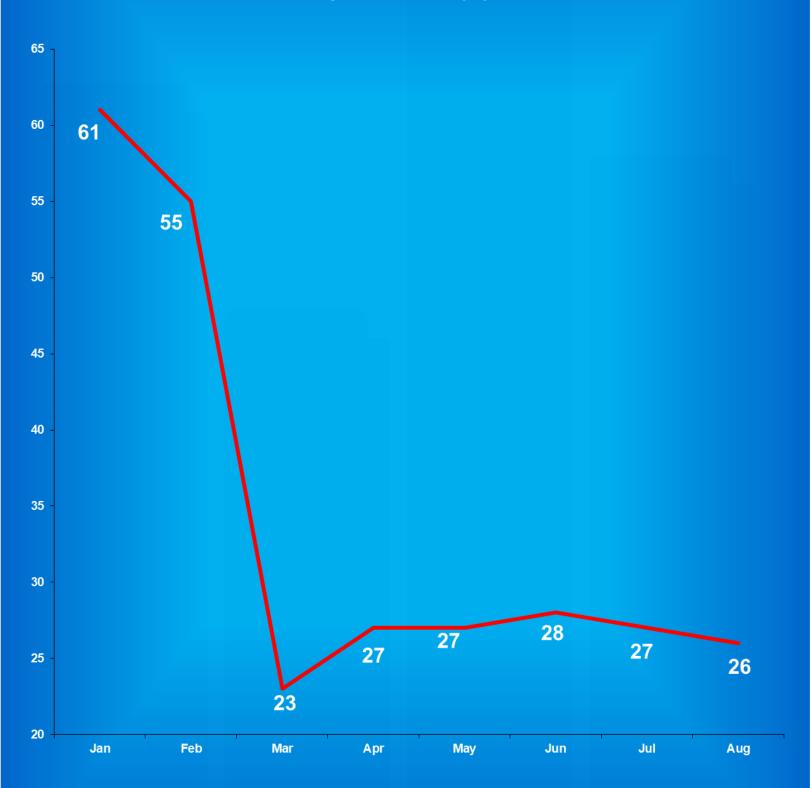

#### **Total Parole Population on the First Day of Each Month**

|                    |             | Indiana Parolees | (           |               |              |
|--------------------|-------------|------------------|-------------|---------------|--------------|
|                    | Adult       | Adult            | Adult       | Adult         |              |
| Calendar Year 2020 | <b>Male</b> | <b>Female</b>    | <b>Male</b> | <b>Female</b> | <u>Total</u> |
| January            | 5,430       | 625              | 443         | 55            | 6,553        |
| Febuary            | 5,339       | 617              | 448         | 53            | 6,457        |
| March              | 5,199       | 625              | 445         | 57            | 6,326        |
| April              | 5,244       | 626              | 439         | 57            | 6,366        |
| May                | 5,364       | 647              | 437         | 54            | 6,502        |
| June               | 5,473       | 665              | 419         | 51            | 6,608        |
| July               | 5,516       | 662              | 419         | 47            | 6,644        |
| August             | 5,521       | 667              | 464         | 53            | 6,705        |
| September          | 5,509       | 658              | 482         | 59            | 6,708        |