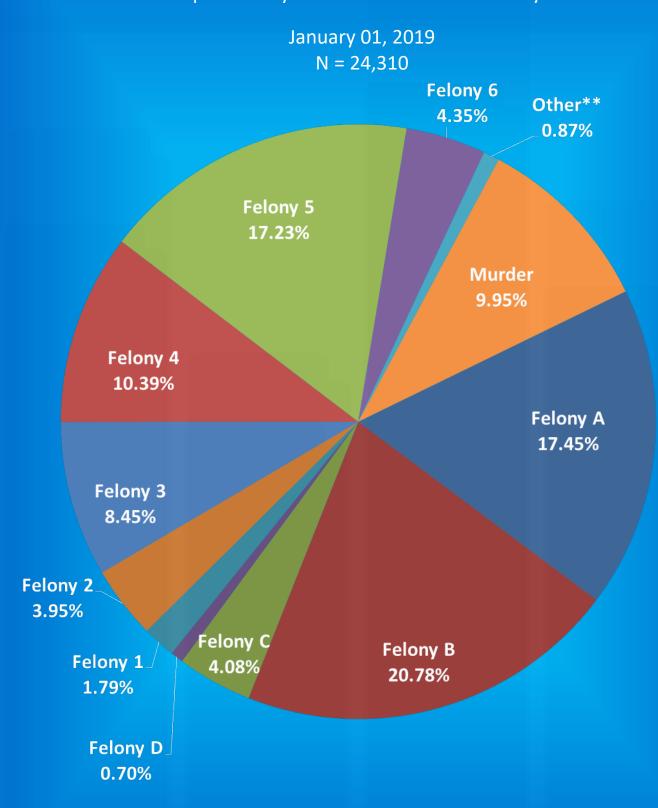

# Indiana Department of Correction Population Summary

- There were 24,310 adult male offenders (including 271 county jail "back-ups" and 69 in contracted beds) on January 01, 2019. This population is 2% below operational bed capacity for general population.
- There were 2,567 adult female offenders (including 44 county jail "back-ups" and 23 in contracted beds) on January 01, 2019. This population is 7% below the operational bed capacity.
- There were 365 juvenile male offenders in the Department's facilities on January 01, 2019. This population is 37% below the operational bed capacity.
- There were 38 juvenile female offenders in the Department's facilities on January 01, 2019. This population is 39% below the operational bed capacity.
- There were 5,861 adult males on parole in Indiana (5,369 Indiana parolees and 492 other jurisdiction parolees) January 07, 2019.
- There were 613 adult females on parole in Indiana (560 Indiana parolees and 53 other jurisdiction parolees) on January 07, 2019.
- There were 822 adults admitted to IDOC (725 male and 97 female) and 916 adults released from IDOC (791 male and 125 female) in December 2018.
- There were 60 juveniles admitted to IDOC (52 male and 8 female) and 66 juveniles released from IDOC (55 male and 11 female) in December 2018.

# Indiana Department of Correction Table 1 Offender Population & Vacancy Numbers, by Facility Security Level January 1, 2019

|                          | Minimum So    | ecurity - Adu      | lt MALE               |                         |                            |      |      |
|--------------------------|---------------|--------------------|-----------------------|-------------------------|----------------------------|------|------|
|                          |               | December<br>Ending | General<br>Population | Programs &<br>Treatment | Segregation &<br>Infirmary | Down | Held |
|                          |               | Count              | Vacancies             | Vacancies               | Vacancies                  | Beds | Beds |
| Chain O'Lakes            |               | 113                | 10                    | 0                       | 0                          | 0    | 0    |
| Edinburgh                |               | 332                | 11                    | 0                       | 0                          | 0    | 1    |
| Miami - MCA              |               | 194                | 9                     | 0                       | 0                          | 0    | 1    |
| New Castle - NCA         |               | 188                | 16                    | 0                       | 0                          | 0    | 0    |
| Pendleton - IRO          |               | 216                | 2                     | 0                       | 0                          | 1    | 1    |
| Westville - WCA          |               | 325                | 24                    | 3                       | 0                          | 23   | 4    |
| Wabash Valley - WVA      |               | 191                | 7                     | 0                       | 0                          | 0    | 0    |
|                          | Total         | 1,559              | 79                    | 3                       | 0                          | 24   | 7    |
|                          | Re-Entry & Wo | ork Release -      | Adult MAL             | E                       |                            |      |      |
| Bartholomew Co. Re-Entry |               | 4                  | 16                    | 0                       | 0                          | 0    | 0    |
| Chain O'Lakes Re-Entry   |               | 17                 | 0                     | 0                       | 0                          | 0    | 0    |
| Duvall Center Re-Entry   |               | 18                 | 22                    | 0                       | 0                          | 0    | 0    |
| Lake Co. Re-Entry        |               | 1                  | 9                     | 0                       | 0                          | 0    | 0    |
| South Bend Re-Entry      |               | 142                | 29                    | 0                       | 0                          | 0    | 1    |
| VOA/Hope Hall Re-Entry   |               | 16                 | 4                     | 0                       | 0                          | 0    | 0    |
| Starke Co. PI - TC       |               | 30                 | 0                     | 17                      | 0                          | 0    | 1    |
|                          | Total         | 228                | 80                    | 17                      | 0                          | 0    | 2    |

## Juvenile Male

| Logansport Juvenile Intake/Diagnostic Facility<br>North Central Juvenile Correctional Facility<br>Pendleton Juvenile Correctional Facility<br><b>Juvenile Female</b> | Total | December<br>Ending<br>Count<br>25<br>116<br>224<br>365 | General<br>Population<br>Vacancies<br>59<br>58<br>158<br>275 | Programs &<br>Treatment<br>Vacancies<br>0<br>0<br>0<br>0<br>0<br>0 | Segregation &<br>Infirmary<br>Vacancies<br>8<br>0<br>6<br>14 | <b>Down Beds</b> 0 0 0 0 0 0 | Held<br>Beds<br>0<br>0<br>3<br>3<br>3 |
|----------------------------------------------------------------------------------------------------------------------------------------------------------------------|-------|--------------------------------------------------------|--------------------------------------------------------------|--------------------------------------------------------------------|--------------------------------------------------------------|------------------------------|---------------------------------------|
| LaPorte Juvenile Correctional Facility                                                                                                                               |       | 38                                                     | 24                                                           | 0                                                                  | 0                                                            | 0                            | 0                                     |
|                                                                                                                                                                      |       | TOTALS                                                 |                                                              |                                                                    |                                                              |                              |                                       |
|                                                                                                                                                                      |       | December<br>Ending<br>Count                            | General<br>Population<br>Vacancies                           | Programs &<br>Treatment<br>Vacancies                               | Segregation &<br>Infirmary<br>Vacancies                      | Down<br>Beds                 | Held<br>Beds                          |
| GRAND TOTAL FOR ALL ADULT MALES (Includes Jail Bed Count and Contracted Beds)                                                                                        |       | 24,310                                                 | 576                                                          | 237                                                                | 156                                                          | 890                          | 115                                   |
| TOTAL FOR ADULT MALES<br>IDOC FACILITIES ONLY                                                                                                                        |       | 23,970                                                 | 525                                                          | 220                                                                | 156                                                          | 890                          | 114                                   |
| GRAND TOTAL FOR ALL ADULT FEMALES (Includes Jail Bed Count and Contracted Beds)                                                                                      |       | 2,567                                                  | 216                                                          | 53                                                                 | 12                                                           | 0                            | 8                                     |
| TOTAL FOR ADULT FEMALES<br>IDOC FACILITIES ONLY                                                                                                                      |       | 2,500                                                  | 169                                                          | 53                                                                 | 12                                                           | 0                            | 5                                     |
| TOTAL FOR JUVENILE MALES                                                                                                                                             |       | 365                                                    | 275                                                          | 0                                                                  | 14                                                           | 0                            | 3                                     |
| TOTAL FOR JUVENILE FEMALES                                                                                                                                           |       | 38                                                     | 24                                                           | 0                                                                  | 0                                                            | 0                            | 0                                     |
| GRAND TOTAL FOR THE DEPARTMENT<br>(Includes Jail Bed Count and Contracted Beds)                                                                                      |       | 27,280                                                 | 1,091                                                        | 290                                                                | 182                                                          | 890                          | 126                                   |
| GRAND TOTAL FOR THE DEPARTMENT<br>(Excludes Jail Bed Count and Contracted Beds)                                                                                      |       | 26,873                                                 | 993                                                          | 273                                                                | 182                                                          | 890                          | 122                                   |