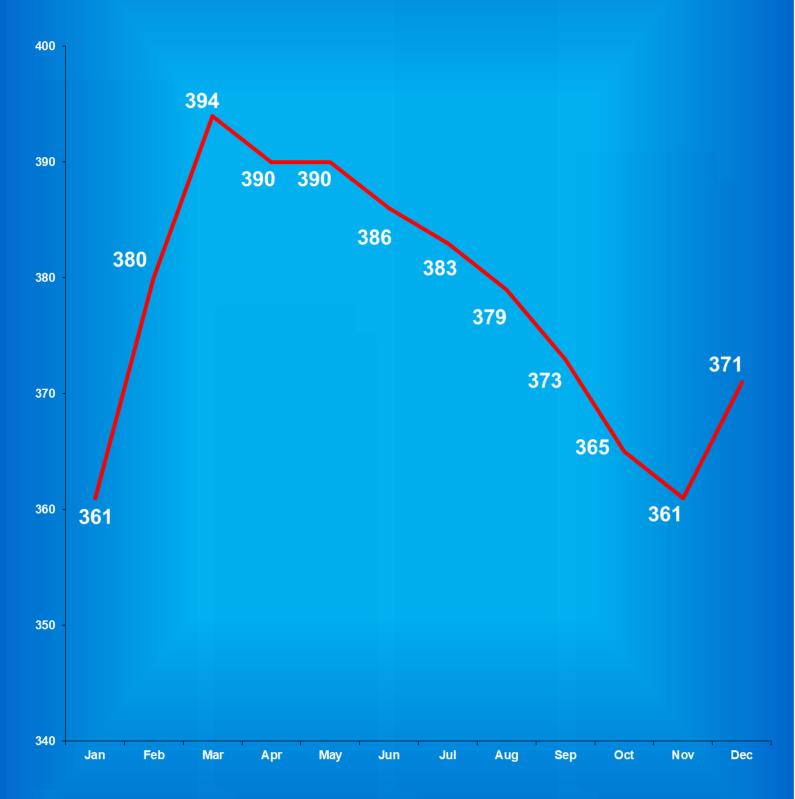

# Indiana Department of Correction Table 3 Facility Population on the First Day of Each Month (Excludes County Jail "Back-ups" & Contracted Beds)

|             | Adult  | Adult         | Juvenile    | Juvenile      |              |
|-------------|--------|---------------|-------------|---------------|--------------|
| <u>2018</u> | Male   | <b>Female</b> | <u>Male</u> | <u>Female</u> | <u>Total</u> |
| January     | 23,290 | 2,345         | 354         | 40            | 26,029       |
| February    | 23,273 | 2,356         | 372         | 47            | 26,048       |
| March       | 23,364 | 2,395         | 394         | 45            | 26,198       |
| April       | 23,505 | 2,414         | 395         | 48            | 26,362       |
| May         | 23,506 | 2,443         | 387         | 43            | 26,379       |
| June        | 23,719 | 2,466         | 394         | 40            | 26,619       |
| July        | 23,794 | 2,447         | 379         | 29            | 26,649       |
| August      | 23,677 | 2,442         | 377         | 35            | 26,531       |
| September   | 23,738 | 2,502         | 373         | 32            | 26,645       |
| October     | 23,788 | 2,505         | 375         | 39            | 26,707       |
| November    | 23,874 | 2,523         | 357         | 41            | 26,795       |
| December    | 23,894 | 2,511         | 369         | 41            | 26,815       |
|             | Adult  | Adult         | Juvenile    | Juvenile      |              |

|             | IIuuiv | Induit        | ouvenine | ouvenine      |              |
|-------------|--------|---------------|----------|---------------|--------------|
| <u>2019</u> | Male   | <b>Female</b> | Male     | <b>Female</b> | <u>Total</u> |
| January     | 23,970 | 2,500         | 365      | 38            | 26,873       |