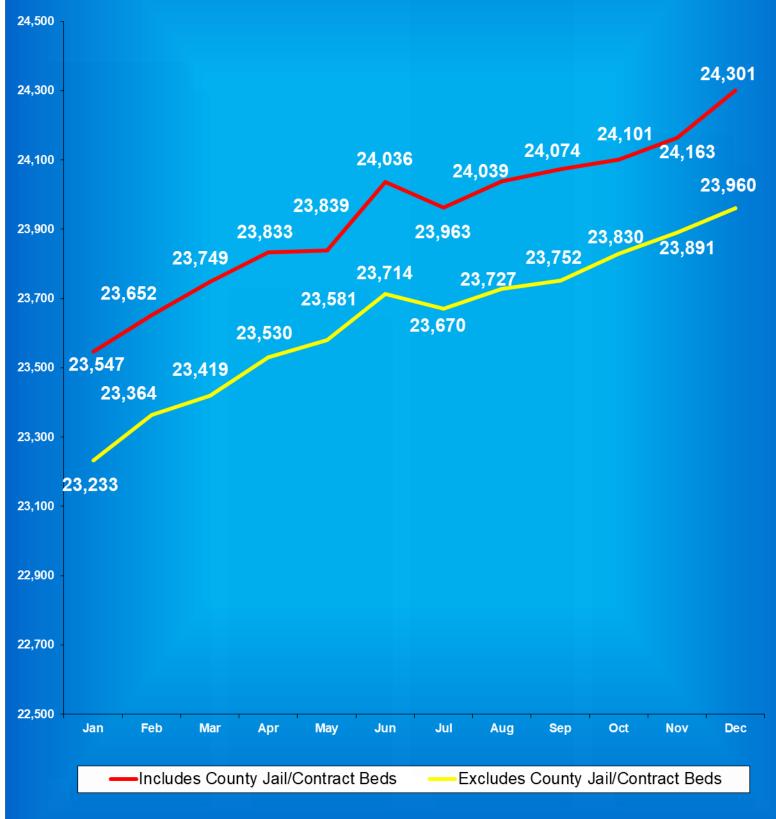

# Indiana Department of Correction Table 3 Facility Population on the First Day of Each Month (Excludes County Jail "Back-ups" & Contracted Beds)

|             | Adult  | Adult         | Juvenile    | Juvenile      |              |
|-------------|--------|---------------|-------------|---------------|--------------|
| <u>2018</u> | Male   | <b>Female</b> | <u>Male</u> | <u>Female</u> | <u>Total</u> |
| January     | 23,290 | 2,345         | 354         | 40            | 26,029       |
| February    | 23,273 | 2,356         | 372         | 47            | 26,048       |
| March       | 23,364 | 2,395         | 394         | 45            | 26,198       |
| April       | 23,505 | 2,414         | 395         | 48            | 26,362       |
| May         | 23,506 | 2,443         | 387         | 43            | 26,379       |
| June        | 23,719 | 2,466         | 394         | 40            | 26,619       |
| July        | 23,794 | 2,447         | 379         | 29            | 26,649       |
| August      | 23,677 | 2,442         | 377         | 35            | 26,531       |
| September   | 23,738 | 2,502         | 373         | 32            | 26,645       |
| October     | 23,788 | 2,505         | 375         | 39            | 26,707       |
| November    | 23,874 | 2,523         | 357         | 41            | 26,795       |
| December    | 23,894 | 2,511         | 369         | 41            | 26,815       |
|             | Adult  | Adult         | Juvenile    | Juvenile      |              |

|             | IIuuiv | Induit        | ouvenine | ouvenine      |              |
|-------------|--------|---------------|----------|---------------|--------------|
| <u>2019</u> | Male   | <b>Female</b> | Male     | <b>Female</b> | <u>Total</u> |
| January     | 23,970 | 2,500         | 365      | 38            | 26,873       |