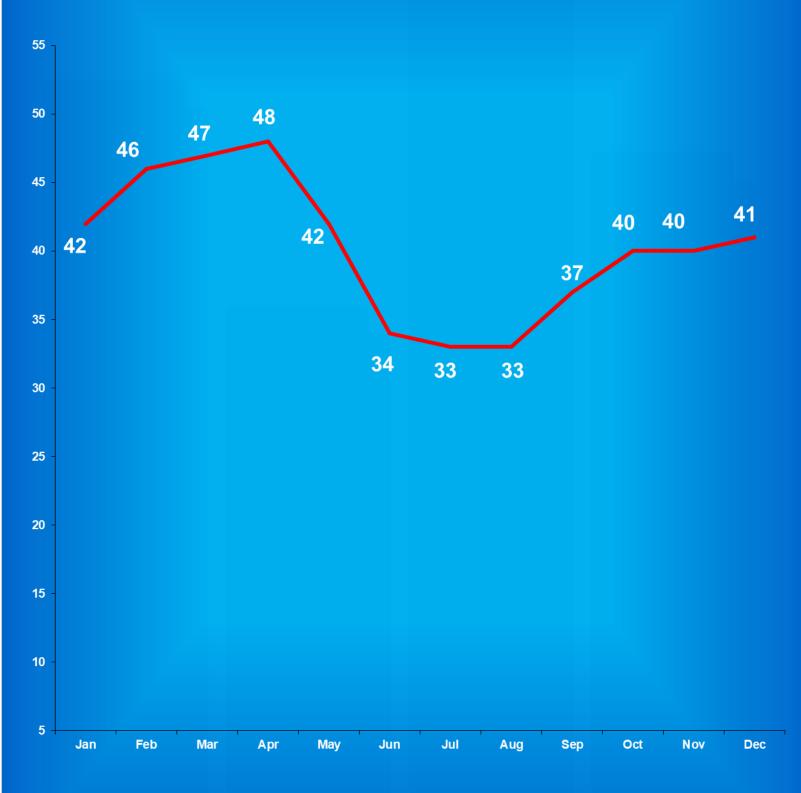

# Indiana Department of Correction Table 9 Community Transition Program Average Daily Populations

| <u>Month</u><br>January | <b>2014</b><br>521 | <u>2015</u><br>457 | <u>2016</u><br>518 | <u>2017</u><br>465 | <u>2018</u><br>392 |
|-------------------------|--------------------|--------------------|--------------------|--------------------|--------------------|
| February                | 511                | 442                | 480                | 475                | 402                |
| March                   | 492                | 468                | 492                | 475                | 411                |
| April                   | 470                | 529                | 518                | 481                | 441                |
| May                     | 496                | 549                | 499                | 487                | 443                |
| June                    | 504                | 539                | 469                | 481                | 398                |
| July                    | 494                | 539                | 491                | 445                | 386                |
| August                  | 475                | 559                | 496                | 421                | 395                |
| September               | 479                | 538                | 509                | 400                | 387                |
| October                 | 484                | 564                | 478                | 385                | 384                |
| November                | 482                | 528                | 470                | 389                | 366                |
| December                | <u>475</u>         | <u>522</u>         | <u>461</u>         | <u>372</u>         | <u>381</u>         |
| YEARLY<br>AVERAGE       | 490                | 519                | 490                | 440                | 399                |