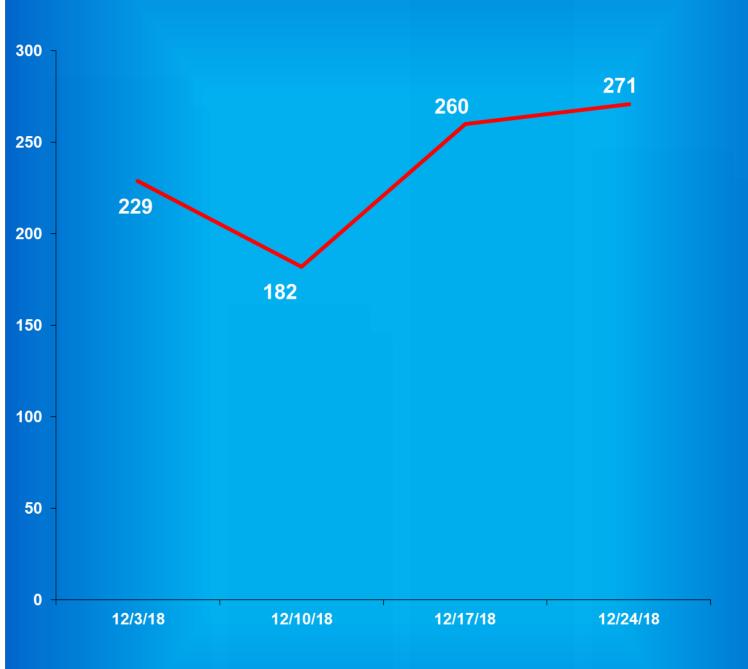

# Indiana Department of Correction Table 8 The Number of Department of Correction Offenders Held in County Jails\*

# December 24, 2018

|               | Adult       | Adult |               | Adult       | Adult         |             |
|---------------|-------------|-------|---------------|-------------|---------------|-------------|
| <u>County</u> | <u>Male</u> |       | <u>County</u> | <u>Male</u> | <u>Female</u> |             |
| Adams         | 2           | 0     | Hendricks     | 2           | 0             | Pike        |
| Allen         | 18          | 6     | Henry**       | 0           | 0             | Porter      |
| Bartholomew   | 2           | 0     | Howard        | 3           | 1             | Posey       |
| Benton        | 0           | 0     | Huntington    | 5           | 0             | Pulaski**   |
| Blackford**   | 0           | 0     | Jackson       | 2           | 0             | Putnam**    |
| Boone         | 1           | 0     | Jasper        | 0           | 0             | Randolph    |
| Brown         | 1           | 0     | Jay           | 1           | 1             | Ripley      |
| Carroll       | 2           | 1     | Jefferson     | 2           | 0             | Rush        |
| Cass          | 9           | 0     | Jennings      | 2           | 0             | St. Joseph  |
| Clark         | 4           | 0     | Johnson       | 2           | 1             | Scott       |
| Clay          | 2           | 1     | Knox**        | 11          | 1             | Shelby      |
| Clinton       | 4           | 0     | Kosciusko     | 5           | 3             | Spencer**   |
| Crawford**    | 0           | 0     | LaGrange      | 1           | 0             | Starke      |
| Daviess       | 4           | 0     | Lake          | 24          | 2             | Steuben     |
| Dearborn      | 5           | 0     | LaPorte       | 3           | 1             | Sullivan    |
| Decatur       | 2           | 0     | Lawrence      | 1           | 0             | Switzerland |
| DeKalb        | 1           | 1     | Madison       | 9           | 2             | Tippecanoe  |
| Delaware      | 3           | 0     | Marion        | 16          | 1             | Tipton      |
| Dubois        | 1           | 0     | Marshall      | 9           | 1             | Union       |
| Elkhart       | 19          | 4     | Martin        | 3           | 1             | Vanderburgh |
| Fayette       | 0           | 0     | Miami         | 4           | 0             | Vermillion  |
| Floyd         | 3           | 1     | Monroe        | 1           | 0             | Vigo        |
| Fountain      | 1           | 0     | Montgomery    | 0           | 0             | Wabash      |
| Franklin      | 0           | 1     | Morgan        | 3           | 0             | Warren      |
| Fulton        | 4           | 0     | Newton        | 0           | 0             | Warrick     |
| Gibson        | 2           | 0     | Noble         | 5           | 0             | Washington  |
| Grant         | 4           | 0     | Ohio          | 0           | 0             | Wayne       |
| Greene        | 4           | 0     | Orange**      | 4           | 0             | Wells**     |
| Hamilton      | 1           | 1     | Owen          | 0           | 0             | White       |
| Hancock       | 0           | 1     | Parke         | 3           | 0             | Whitley     |
| Harrison**    | 0           | 0     | Perry         | 2           | 0             | Total       |

| Adult       | Adult         |
|-------------|---------------|
| <u>Male</u> | <u>Female</u> |
| 0           | 0             |
| 0           | 0             |
| 0           | 0             |
| 1           | 1             |
| 0           | 1             |
| 0           | 0             |
| 1           | 0             |
| 1           | 0             |
| 6           | 1             |
| 2           | 1             |
| 2           | 0             |
| 0           | 1             |
| 0           | 1             |
| 3           | 0             |
| 0           | 0             |
| 0           | 0             |
| 4           | 0             |
| 0           | 0             |
| 0           | 0             |
| 5           | 3             |
| 1           | 0             |
| 7           | 0             |
| 9           | 0             |
| 0           | 0             |
| 0           | 1             |
| 2           | 0             |
| 2           | 1             |
| 2           | 1             |
| 0           | 0             |
| 1           | 0             |
| 271         | 44            |