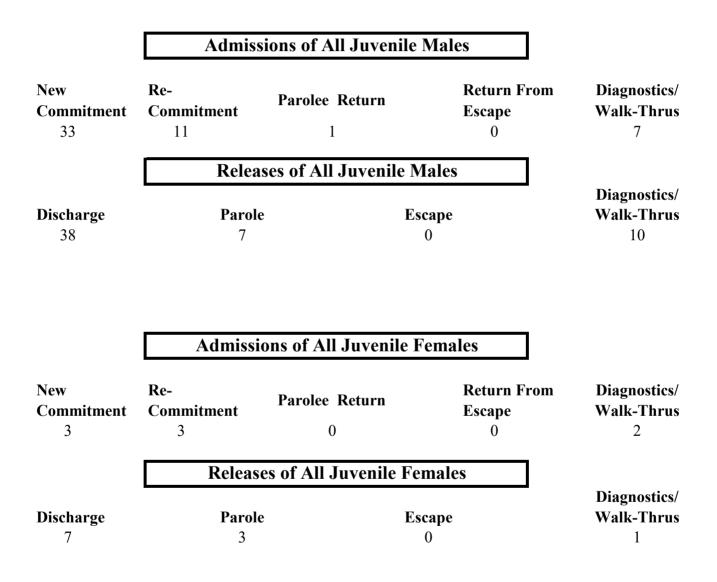

# Indiana Department of Correction Population Summary

- There were 24,310 adult male offenders (including 271 county jail "back-ups" and 69 in contracted beds) on January 01, 2019. This population is 2% below operational bed capacity for general population.
- There were 2,567 adult female offenders (including 44 county jail "back-ups" and 23 in contracted beds) on January 01, 2019. This population is 7% below the operational bed capacity.
- There were 365 juvenile male offenders in the Department's facilities on January 01, 2019. This population is 37% below the operational bed capacity.
- There were 38 juvenile female offenders in the Department's facilities on January 01, 2019. This population is 39% below the operational bed capacity.
- There were 5,861 adult males on parole in Indiana (5,369 Indiana parolees and 492 other jurisdiction parolees) January 07, 2019.
- There were 613 adult females on parole in Indiana (560 Indiana parolees and 53 other jurisdiction parolees) on January 07, 2019.
- There were 822 adults admitted to IDOC (725 male and 97 female) and 916 adults released from IDOC (791 male and 125 female) in December 2018.
- There were 60 juveniles admitted to IDOC (52 male and 8 female) and 66 juveniles released from IDOC (55 male and 11 female) in December 2018.