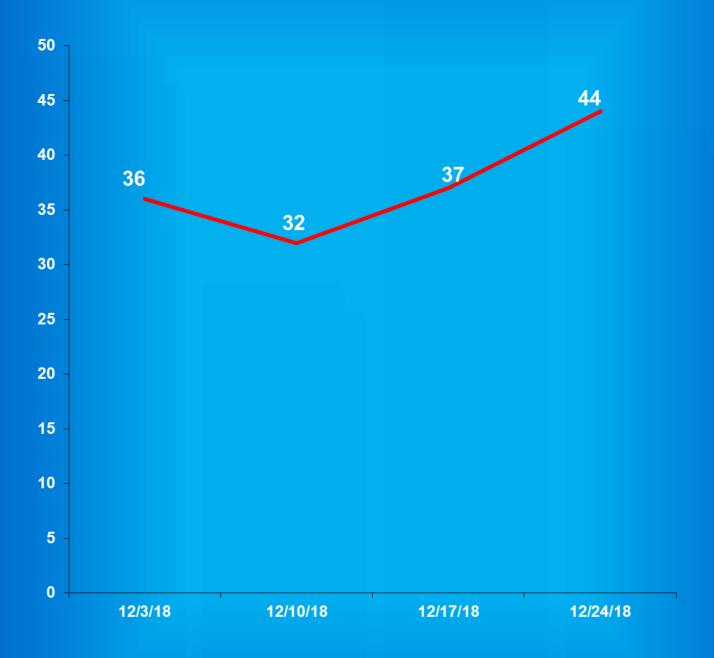

# Indiana Department of Correction Table 8 The Number of Department of Correction Offenders Held in County Jails\*

# December 24, 2018

|               | Adult       | Adult |               | Adult       | Adult         |             |
|---------------|-------------|-------|---------------|-------------|---------------|-------------|
| <u>County</u> | <u>Male</u> |       | <u>County</u> | <u>Male</u> | <u>Female</u> |             |
| Adams         | 2           | 0     | Hendricks     | 2           | 0             | Pike        |
| Allen         | 18          | 6     | Henry**       | 0           | 0             | Porter      |
| Bartholomew   | 2           | 0     | Howard        | 3           | 1             | Posey       |
| Benton        | 0           | 0     | Huntington    | 5           | 0             | Pulaski**   |
| Blackford**   | 0           | 0     | Jackson       | 2           | 0             | Putnam**    |
| Boone         | 1           | 0     | Jasper        | 0           | 0             | Randolph    |
| Brown         | 1           | 0     | Jay           | 1           | 1             | Ripley      |
| Carroll       | 2           | 1     | Jefferson     | 2           | 0             | Rush        |
| Cass          | 9           | 0     | Jennings      | 2           | 0             | St. Joseph  |
| Clark         | 4           | 0     | Johnson       | 2           | 1             | Scott       |
| Clay          | 2           | 1     | Knox**        | 11          | 1             | Shelby      |
| Clinton       | 4           | 0     | Kosciusko     | 5           | 3             | Spencer**   |
| Crawford**    | 0           | 0     | LaGrange      | 1           | 0             | Starke      |
| Daviess       | 4           | 0     | Lake          | 24          | 2             | Steuben     |
| Dearborn      | 5           | 0     | LaPorte       | 3           | 1             | Sullivan    |
| Decatur       | 2           | 0     | Lawrence      | 1           | 0             | Switzerland |
| DeKalb        | 1           | 1     | Madison       | 9           | 2             | Tippecanoe  |
| Delaware      | 3           | 0     | Marion        | 16          | 1             | Tipton      |
| Dubois        | 1           | 0     | Marshall      | 9           | 1             | Union       |
| Elkhart       | 19          | 4     | Martin        | 3           | 1             | Vanderburgh |
| Fayette       | 0           | 0     | Miami         | 4           | 0             | Vermillion  |
| Floyd         | 3           | 1     | Monroe        | 1           | 0             | Vigo        |
| Fountain      | 1           | 0     | Montgomery    | 0           | 0             | Wabash      |
| Franklin      | 0           | 1     | Morgan        | 3           | 0             | Warren      |
| Fulton        | 4           | 0     | Newton        | 0           | 0             | Warrick     |
| Gibson        | 2           | 0     | Noble         | 5           | 0             | Washington  |
| Grant         | 4           | 0     | Ohio          | 0           | 0             | Wayne       |
| Greene        | 4           | 0     | Orange**      | 4           | 0             | Wells**     |
| Hamilton      | 1           | 1     | Owen          | 0           | 0             | White       |
| Hancock       | 0           | 1     | Parke         | 3           | 0             | Whitley     |
| Harrison**    | 0           | 0     | Perry         | 2           | 0             | Total       |