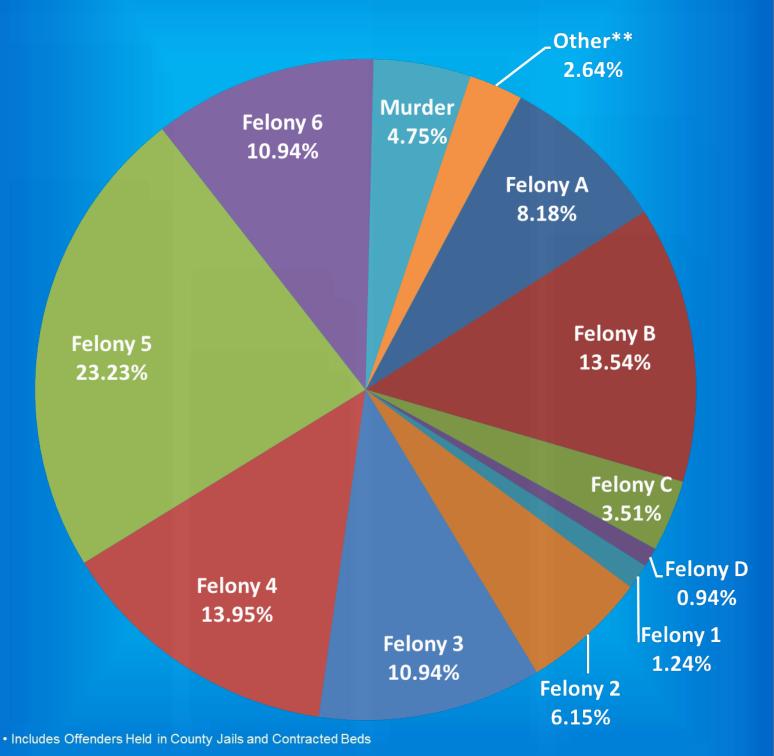

#### December 2018

|             |        |    |        |        |    |    |         |      |    |    |    |        | D     | ecember 2018 |        |    |    |    |        |       |        |    |     |        |    |        |       |
|-------------|--------|----|--------|--------|----|----|---------|------|----|----|----|--------|-------|--------------|--------|----|----|----|--------|-------|--------|----|-----|--------|----|--------|-------|
|             |        |    |        |        |    | Fe | elony L | evel |    |    |    |        |       |              |        |    |    |    |        | Felor | ny Lev | el |     |        |    |        |       |
| County      | Murder | FA | FB     | FC     | FD | F1 | F2      | F3   | F4 | F5 | F6 | Other* | Total | County       | Murder | FA | FB | FC | FD     | F1    | F2     | F3 | F4  | F5     | F6 | Other* | Total |
| Adams       | 0      | 0  | 0      | 0      | 0  | 0  | 0       | 0    | 1  | 2  | 0  | 0      | 3     | Madison      | 0      | 0  | 3  | 1  | 2      | 1     | 2      | 2  | 1   | 14     | 10 | 0      | 36    |
| Allen       | 2      | 0  | 1      | 0      | 3  | 0  | 2       | 5    | 8  | 30 | 4  | 0      | 55    | Marion       | 6      | 0  | 5  | 1  | 1      | 2     | 14     | 25 | 26  | 59     | 2  | 0      | 141   |
| Bartholomew | 0      | 0  | 1      | 0      | 0  | 0  | 0       | 1    | 0  | 2  | 2  | 0      | 6     | Marshall     | 0      | 0  | 1  | 0  | 0      | 0     | 1      | 2  | 8   | 7      | 1  | 0      | 20    |
| Benton      | 0      | 0  | 0      | 0      | 0  | 0  | 0       | 0    | 0  | 0  | 0  | 0      | 0     | Martin       | 0      | 0  | 0  | 0  | 0      | 0     | 0      | 0  | 0   | 0      | 1  | 0      | 1     |
| Blackford   | 0      | 0  | 0      | 1      | 1  | 0  | 1       | 1    | 1  | 2  | 2  | 0      | 9     | Miami        | 0      | 0  | 0  | 0  | 0      | 0     | 0      | 0  | 0   | 0      | 0  | 0      | 0     |
| Boone       | õ      | 0  | 0      | 0      | 0  | 0  | 0       | 0    | 3  | 1  | 0  | 0      | 4     | Monroe       | Õ      | õ  | õ  | 0  | 0      | 0     | 1      | 1  | 4   | 2      | 0  | 0      | 8     |
| Brown       | Õ      | 0  | 0      | 0      | 0  | 0  | 0       | 0    | 1  | 1  | 0  | 0      | 2     | Montgomery   | 0      | õ  | õ  | 0  | 1      | 0     | 0      | 1  | 0   | 1      | 1  | 0      | 4     |
| Carroll     | Ő      | 0  | 0      | 0      | 0  | Ő  | Ő       | 0    | 1  | 0  | 0  | Ő      | 1     | Morgan       | Ő      | Ő  | Ő  | Ő  | 0      | Ő     | 0      | 0  | 2   | 1      | 2  | Ő      | 5     |
| Cass        | Ő      | 0  | 1      | 0      | 0  | 1  | 1       | 0    | 2  | 3  | 0  | Ő      | 8     | Newton       | Ő      | Ő  | Ő  | Ő  | Ő      | Ő     | 0      | 0  | 0   | 0      | 0  | Ő      | 0     |
| Clark       | 0      | 0  | 0      | 0      | 0  | 0  | 0       | 0    | 1  | 0  | 1  | 0      | 2     | Noble        | 1      | 0  | 0  | 0  | 1      | 0     | 0      | 0  | 2   | 3      | 0  | 0      | 7     |
| Clay        | 0      | 0  | 1      | 0      | 0  | 0  | 0       | 0    | 0  | 0  | 0  | 0      | 1     | Ohio         | 0      | 0  | 0  | 0  | 0      | 0     | 0      | 0  | 0   | 1      | 0  | 0      | 1     |
| Clinton     | 0      | 0  | 0      | 0      | 0  | 0  | 0       | 1    | 0  | 1  | 1  | 0      | 3     | Orange       | 0      | 0  | 2  | 1  | 0      | 0     | 2      | 1  | 1   | 0      | 0  | 0      | 7     |
| Crawford    | 0      | 0  | 0      | 0      | 0  | 0  | 0       | 1    | 0  | 0  | 0  | 0      | 1     | 0            | 0      | 0  | 0  | 0  | 0      | 0     | 0      | 0  | 1   | 0      | 0  | 0      | 1     |
|             | 0      |    |        |        |    |    | 0       | 0    | 1  | 0  |    | 0      | 1     | Owen         | 0      | 0  | 0  |    |        | 0     | 0      | 0  |     |        | 0  | 0      | 1     |
| Daviess     | 0      | 0  | 0<br>1 | 0<br>1 | 0  | 0  | 0       | 1    | 1  |    | 0  | 0      | 9     | Parke        | 0      | 0  |    | 0  | 0<br>0 | 0     | 0      | 3  | 0   | 1<br>0 | 0  |        | 1     |
| Dearborn    |        | 0  | -      |        | 0  |    |         | -    | 2  | 3  | 1  | -      | · ·   | Perry        |        |    | 0  | 0  |        |       |        |    | 2   |        |    | 0      | 5     |
| Decatur     | 0      | 0  | 0      | 0      | 0  | 0  | 2       | 0    | 0  | 4  | 2  | 0      | 8     | Pike         | 0      | 0  | 0  | 0  | 0      | 0     | 0      | 0  | 0   | 0      | 0  | 0      | 0     |
| DeKalb      | 0      | 0  | 1      | 0      | 0  | 0  | 0       | 0    | 0  | 4  | 1  | 0      | 6     | Porter       | 0      | 0  | 0  | 1  | 0      | 1     | 0      | 0  | 0   | 0      | 0  | 0      | 2     |
| Delaware    | 1      | 0  | 0      | 0      | 0  | 0  | 0       | 1    | 2  | 1  | 1  | 0      | 6     | Posey        | 0      | 0  | 0  | 0  | 0      | 0     | 0      | 0  | 1   | 0      | 0  | 0      | 1     |
| Dubois      | 0      | 0  | 0      | 0      | 0  | 0  | 0       | 0    | 0  | 0  | 0  | 0      | 0     | Pulaski      | 0      | 0  | 0  | 0  | 0      | 0     | 0      | 0  | 0   | 0      | 0  | 0      | 0     |
| Elkhart     | 0      | 3  | 3      | 3      | 0  | 0  | 2       | 5    | 3  | 4  | 2  | 0      | 25    | Putnam       | 0      | 0  | 0  | 0  | 0      | 0     | 0      | 0  | 0   | 1      | 0  | 0      | 1     |
| Fayette     | 0      | 0  | 0      | 0      | 0  | 0  | 0       | 0    | 1  | 3  | 1  | 0      | 5     | Randolph     | 0      | 0  | 0  | 0  | 0      | 0     | 0      | 0  | 0   | 0      | 0  | 0      | 0     |
| Floyd       | 0      | 0  | 0      | 0      | 0  | 0  | 0       | 1    | 3  | 1  | 0  | 0      | 5     | Ripley       | 0      | 0  | 1  | 1  | 0      | 0     | 0      | 0  | 0   | 3      | 0  | 0      | 5     |
| Fountain    | 0      | 0  | 0      | 0      | 0  | 0  | 0       | 0    | 0  | 2  | 0  | 0      | 2     | Rush         | 0      | 0  | 1  | 0  | 0      | 0     | 0      | 1  | 0   | 2      | 0  | 0      | 4     |
| Franklin    | 0      | 0  | 1      | 0      | 0  | 0  | 0       | 0    | 2  | 3  | 0  | 0      | 6     | St. Joseph   | 0      | 0  | 1  | 2  | 0      | 0     | 0      | 6  | 4   | 2      | 4  | 0      | 19    |
| Fulton      | 0      | 0  | 0      | 0      | 0  | 0  | 0       | 2    | 0  | 0  | 0  | 0      | 2     | Scott        | 0      | 0  | 0  | 0  | 0      | 0     | 0      | 3  | 0   | 0      | 1  | 0      | 4     |
| Gibson      | 0      | 0  | 0      | 0      | 0  | 0  | 0       | 0    | 0  | 2  | 1  | 0      | 3     | Shelby       | 0      | 0  | 0  | 0  | 0      | 0     | 1      | 0  | 0   | 1      | 3  | 0      | 5     |
| Grant       | 0      | 0  | 0      | 0      | 0  | 0  | 0       | 0    | 1  | 4  | 1  | 0      | 6     | Spencer      | 0      | 0  | 0  | 0  | 0      | 0     | 0      | 0  | 0   | 1      | 1  | 0      | 2     |
| Greene      | 0      | 0  | 0      | 1      | 0  | 0  | 0       | 0    | 1  | 1  | 0  | 0      | 3     | Starke       | 0      | 0  | 0  | 0  | 0      | 0     | 0      | 1  | 0   | 2      | 0  | 0      | 3     |
| Hamilton    | 0      | 0  | 0      | 1      | 0  | 0  | 0       | 0    | 2  | 5  | 1  | 0      | 9     | Steuben      | 0      | 0  | 0  | 0  | 0      | 0     | 0      | 0  | 1   | 2      | 1  | 0      | 4     |
| Hancock     | 0      | 0  | 0      | 0      | 0  | 0  | 1       | 1    | 1  | 1  | 0  | 0      | 4     | Sullivan     | 0      | 0  | 0  | 0  | 0      | 0     | 0      | 0  | 1   | 0      | 0  | 0      | 1     |
| Harrison    | 0      | 0  | 1      | 0      | 0  | 0  | 0       | 0    | 0  | 0  | 0  | 0      | 1     | Switzerland  | 0      | 0  | 0  | 0  | 0      | 0     | 0      | 0  | 0   | 0      | 0  | 0      | 0     |
| Hendricks   | 0      | 1  | 0      | 0      | 0  | 1  | 0       | 2    | 1  | 2  | 0  | 0      | 7     | Tippecanoe   | 0      | 0  | 1  | 1  | 1      | 1     | 1      | 0  | 3   | 5      | 2  | 0      | 15    |
| Henry       | 0      | 0  | 0      | 0      | 0  | 0  | 0       | 1    | 0  | 1  | 2  | 0      | 4     | Tipton       | 0      | 0  | 0  | 0  | 0      | 0     | 0      | 0  | 0   | 0      | 0  | 0      | 0     |
| Howard      | 0      | 0  | 3      | 0      | 3  | 1  | 0       | 1    | 1  | 0  | 1  | 0      | 10    | Union        | 0      | 0  | 0  | 0  | 0      | 0     | 0      | 0  | 0   | 0      | 0  | 0      | 0     |
| Huntington  | 0      | 0  | 1      | 0      | 1  | 0  | 0       | 1    | 1  | 5  | 1  | 0      | 10    | Vanderburgh  | 0      | 0  | 0  | 0  | 0      | 0     | 2      | 1  | 7   | 12     | 3  | 0      | 25    |
| Jackson     | 0      | 0  | 1      | 0      | 0  | 0  | 0       | 0    | 0  | 1  | 0  | 0      | 2     | Vermillion   | 0      | 0  | 0  | 0  | 0      | 0     | 0      | 0  | 1   | 0      | 1  | 0      | 2     |
| Jasper      | 0      | 0  | 0      | 0      | 0  | 0  | 0       | 0    | 0  | 0  | 0  | 0      | 0     | Vigo         | 0      | 0  | 0  | 0  | 0      | 0     | 0      | 4  | 3   | 1      | 0  | 0      | 8     |
| Jay         | 0      | 0  | 1      | 0      | 0  | 0  | 0       | 0    | 2  | 3  | 0  | 0      | 6     | Wabash       | 0      | 0  | 1  | 0  | 0      | 1     | 0      | 2  | 0   | 2      | 1  | 0      | 7     |
| Jefferson   | 0      | 0  | 0      | 0      | 0  | 0  | 0       | 1    | 1  | 0  | 0  | 0      | 2     | Warren       | 0      | 0  | 0  | 0  | 0      | 0     | 0      | 0  | 0   | 0      | 0  | 0      | 0     |
| Jennings    | 0      | 0  | 0      | 0      | 0  | 0  | 0       | 2    | 0  | 0  | 0  | 0      | 2     | Warrick      | 0      | 0  | 1  | 0  | 0      | 0     | 0      | 0  | 1   | 0      | 0  | 0      | 2     |
| Johnson     | 0      | 0  | 3      | 0      | 1  | 0  | 0       | 2    | 1  | 1  | 4  | 0      | 12    | Washington   | 0      | 0  | 0  | 0  | 0      | 0     | 0      | 0  | 4   | 3      | 0  | 0      | 7     |
| Knox        | 0      | 0  | 1      | õ      | 0  | 0  | 0       | 0    | 0  | 0  | 0  | 0      | 1     | Wayne        | 0      | õ  | 1  | 0  | 0      | 0     | 0      | 1  | 1   | 2      | 0  | 0      | 5     |
| Kosciusko   | 0      | 0  | 0      | 0      | 0  | 1  | 1       | 1    | 5  | 5  | 1  | Ő      | 14    | Wells        | 0      | Ő  | 0  | 1  | Ő      | 0     | 0      | 0  | 0   | 2      | 3  | Ő      | 6     |
| LaGrange    | 0      | 0  | 0      | 0      | 0  | 0  | 1       | 0    | 0  | 2  | 0  | ů<br>0 | 3     | White        | 0      | 0  | 0  | 0  | 0      | Ő     | 0      | Ő  | 0   | 0      | 0  | Ő      | 0     |
| Lake        | 1      | 0  | 2      | 0      | 0  | 0  | 0       | 1    | 2  | 3  | 0  | 0      | 9     | Whitley      | 0      | 0  | 1  | 0  | 0      | 0     | 0      | 0  | 1   | 1      | 0  | 0      | 3     |
| LaPorte     | 1      | 0  | 2      | 1      | 0  | 2  | 0       | 0    | 0  | 7  | 1  | 0      | 14    | Unknown      | 0      | 0  | 0  | 0  | 0      | 0     | 0      | 0  | 0   | 0      | 0  | 1      | 1     |
| Lawrence    | 0      | 0  | 1      | 0      | 0  | 0  | 0       | 1    | 2  | 3  | 2  | 0      | 9     | Totals       | 12     | 4  | 45 | 17 | 15     | 12    | 35     | 87 | 128 | 244    | 70 | 1      | 670   |
| Lawrence    | 0      | 0  | 1      | 0      | 0  | 0  | U       | 1    | 2  | 5  | 2  | v      | ,     | Totais       | 14     | -  | 40 | 17 | 15     | 14    | 55     | 0/ | 140 | 244    | /0 | 1      | 0/0   |

Data based on Most Serious Offense and includes only New- and Recommitments.

Parole violators are not included.

\*"Other" may include missing, habitual offense, contempt of court, or misdemeanor.

\*\*"Unknown" represents offenders who were sentenced to DOC, but County of Commitment data was unavailable.