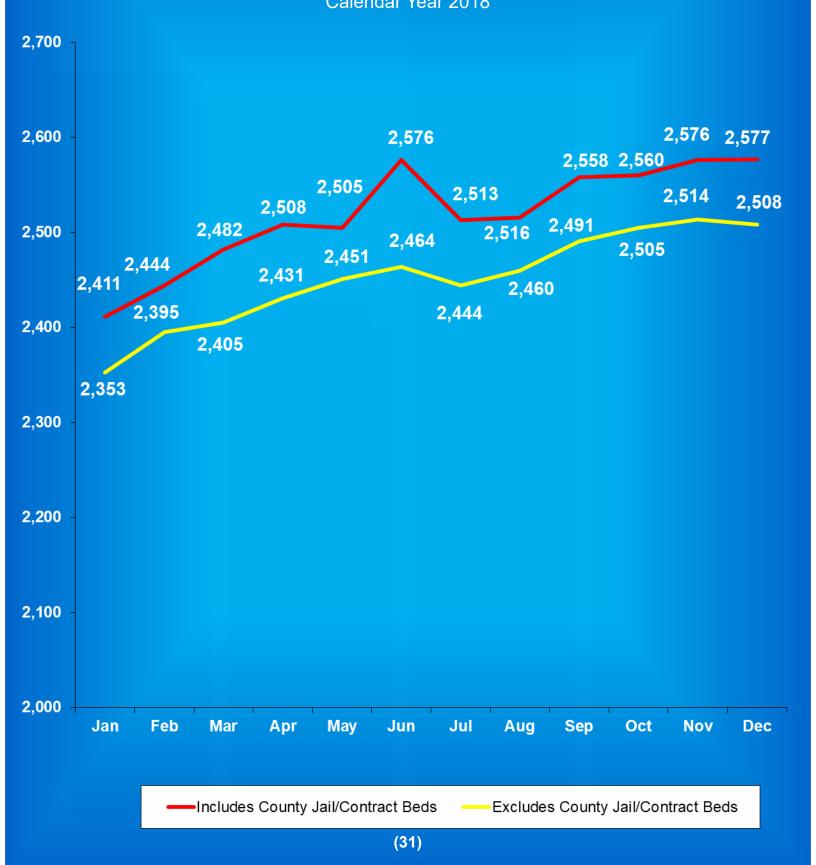

# Indiana Department of Correction Table 3 Facility Population on the First Day of Each Month (Excludes County Jail "Back-ups" & Contracted Beds)

|             | Adult  | Adult         | Juvenile    | Juvenile      |              |
|-------------|--------|---------------|-------------|---------------|--------------|
| <u>2018</u> | Male   | <b>Female</b> | <u>Male</u> | <u>Female</u> | <u>Total</u> |
| January     | 23,290 | 2,345         | 354         | 40            | 26,029       |
| February    | 23,273 | 2,356         | 372         | 47            | 26,048       |
| March       | 23,364 | 2,395         | 394         | 45            | 26,198       |
| April       | 23,505 | 2,414         | 395         | 48            | 26,362       |
| May         | 23,506 | 2,443         | 387         | 43            | 26,379       |
| June        | 23,719 | 2,466         | 394         | 40            | 26,619       |
| July        | 23,794 | 2,447         | 379         | 29            | 26,649       |
| August      | 23,677 | 2,442         | 377         | 35            | 26,531       |
| September   | 23,738 | 2,502         | 373         | 32            | 26,645       |
| October     | 23,788 | 2,505         | 375         | 39            | 26,707       |
| November    | 23,874 | 2,523         | 357         | 41            | 26,795       |
| December    | 23,894 | 2,511         | 369         | 41            | 26,815       |
|             | Adult  | Adult         | Juvenile    | Juvenile      |              |

|             | IIuuiv | Induit        | ouvenine | ouvenine      |              |
|-------------|--------|---------------|----------|---------------|--------------|
| <u>2019</u> | Male   | <b>Female</b> | Male     | <b>Female</b> | <u>Total</u> |
| January     | 23,970 | 2,500         | 365      | 38            | 26,873       |