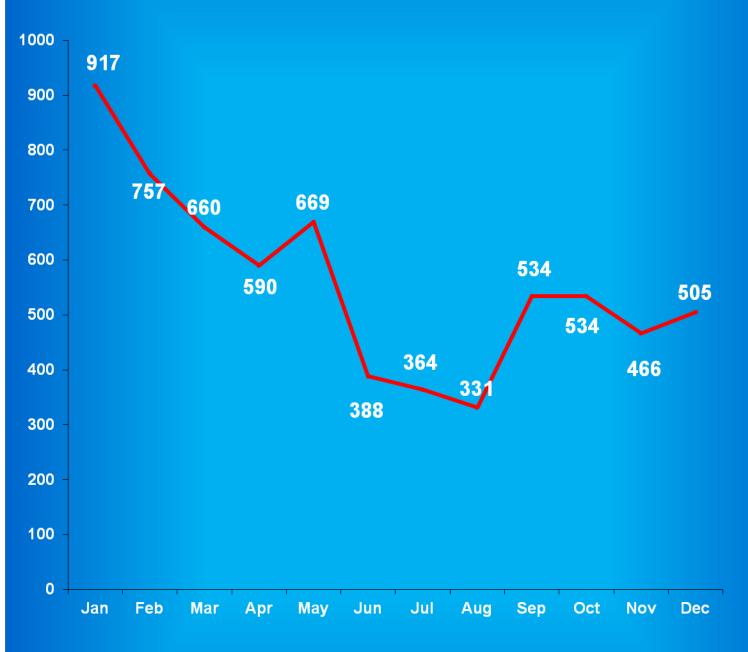

# Indiana Department of Correction Table 7 Department of Correction Offenders Held in County Jails Average Daily Population

#### 2015

|               | Adult       | Adult         |               | Adult       | Adult         |               | Adult | Adult         |
|---------------|-------------|---------------|---------------|-------------|---------------|---------------|-------|---------------|
| <u>County</u> | <u>Male</u> | <u>Female</u> | <u>County</u> | <u>Male</u> | <u>Female</u> | <u>County</u> | Male  | <u>Female</u> |
| Adams         | 2           | 0             | Hendricks     | 8           | 3             | Pike          | 2     | 0             |
| Allen         | 26          | 5             | Henry         | 3           | 1             | Porter        | 4     | 1             |
| Bartholomew   | 5           | 1             | Howard        | 21          | 3             | Posey         | 4     | 0             |
| Benton        | 1           | 0             | Huntington    | 7           | 2             | Pulaski       | 2     | 0             |
| Blackford     | 5           | 1             | Jackson       | 7           | 1             | Putnam        | 13    | 1             |
| Boone         | 3           | 1             | Jasper        | 2           | 0             | Randolph      | 0     | 0             |
| Brown         | 2           | 0             | Jay           | 10          | 1             | Ripley        | 10    | 3             |
| Carroll       | 4           | 1             | Jefferson     | 3           | 0             | Rush          | 2     | 0             |
| Cass          | 2           | 0             | Jennings      | 4           | 1             | St. Joseph    | 50    | 6             |
| Clark         | 11          | 1             | Johnson       | 7           | 4             | Scott         | 3     | 1             |
| Clay          | 6           | 1             | Knox          | 5           | 0             | Shelby        | 3     | 1             |
| Clinton       | 15          | 1             | Kosciusko     | 9           | 1             | Spencer       | 1     | 0             |
| Crawford      | 8           | 0             | LaGrange      | 6           | 0             | Starke        | 4     | 1             |
| Daviess       | 2           | 1             | Lake          | 11          | 2             | Steuben       | 2     | 0             |
| Dearborn      | 6           | 2             | LaPorte       | 7           | 1             | Sullivan      | 2     | 0             |
| Decatur       | 2           | 0             | Lawrence      | 3           | 1             | Switzerland   | 1     | 0             |
| DeKalb        | 1           | 0             | Madison       | 8           | 1             | Tippecanoe    | 21    | 3             |
| Delaware      | 6           | 2             | Marion        | 41          | 10            | Tipton        | 0     | 0             |
| Dubois        | 1           | 0             | Marshall      | 6           | 1             | Union         | 1     | 0             |
| Elkhart       | 16          | 3             | Martin        | 3           | 1             | Vanderburgh   | 41    | 6             |
| Fayette       | 5           | 1             | Miami         | 7           | 0             | Vermillion    | 4     | 0             |
| Floyd         | 7           | 1             | Monroe        | 4           | 2             | Vigo          | 9     | 1             |
| Fountain      | 1           | 0             | Montgomery    | 4           | 1             | Wabash        | 8     | 0             |
| Franklin      | 3           | 0             | Morgan        | 4           | 1             | Warren        | 3     | 1             |
| Fulton        | 5           | 1             | Newton        | 1           | 0             | Warrick       | 5     | 1             |
| Gibson        | 4           | 1             | Noble         | 12          | 1             | Washington    | 5     | 0             |
| Grant         | 7           | 1             | Ohio          | 0           | 0             | Wayne         | 21    | 5             |
| Greene        | 6           | 0             | Orange        | 3           | 0             | Wells         | 8     | 1             |
| Hamilton      | 12          | 5             | Owen          | 2           | 0             | White         | 2     | 0             |
| Hancock       | 3           | 0             | Parke         | 2           | 0             | Whitley       | 1     | 2             |
| Harrison      | 3           | 1             | Perry         | 2           | 0             | -             |       |               |
|               |             |               | -             |             |               | Total         | 622   | 105           |

\* Data is based on known frequencies reported by the counties