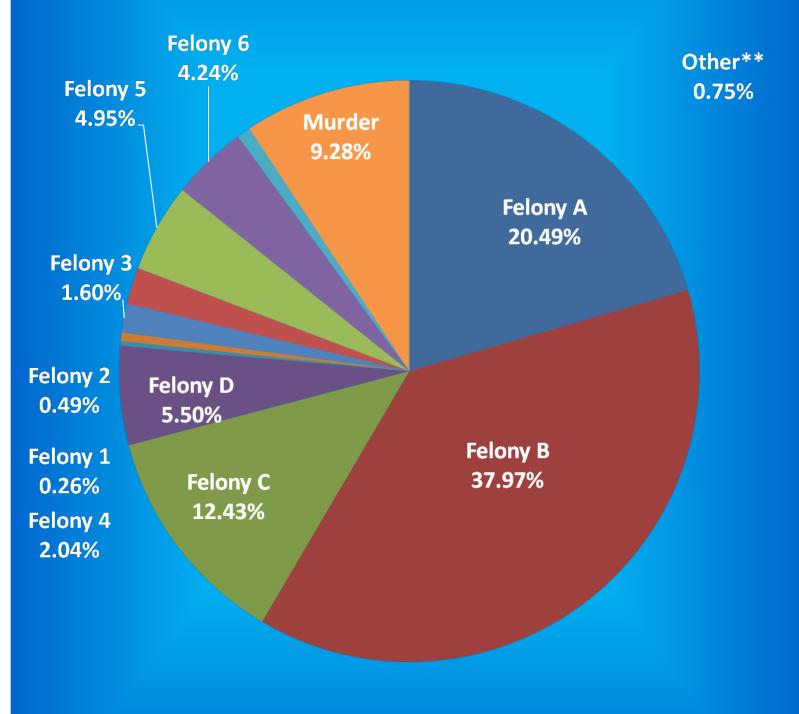

#### Indiana Department of Correction Table 6 Release Type by County of Commitment - Adult Offenders 2015

| Release Type      |           |           |            |         |           | Release Type     |            |                   |            |       |                     |
|-------------------|-----------|-----------|------------|---------|-----------|------------------|------------|-------------------|------------|-------|---------------------|
| County            | Parole    | Probation | Discharged | СТР     | Total     | County           | Parole     | Probation         | Discharged | СТР   | Total               |
| Adams             | 48        | 17        | 24         | 7       | 96        | Madison          | 283        | 183               | 41         | 105   | 612                 |
| Allen             | 487       | 111       | 263        | 177     | 1,038     | Marion           | 1,522      | 651               | 507        | 308   | 2,988               |
| Bartholomew       | 109       | 38        | 20         | 39      | 206       | Marshall         | 37         | 38                | 25         | 23    | 123                 |
| Benton            | 7         | 1         | 14         | 0       | 22        | Martin           | 14         | 4                 | 2          | 3     | 23                  |
| Blackford         | 36        | 7         | 21         | 7       | 71        | Miami            | 39         | 17                | 6          | 8     | 70                  |
| Boone             | 56        | 13        | 29         | 2       | 100       | Monroe           | 169        | 52                | 21         | 18    | 260                 |
| Brown             | 8         | 1         | 2          | 2       | 13        | Montgomery       | 88         | 23                | 8          | 25    | 144                 |
| Carroll           | 25        | 8         | 13         | 5       | 51        | Morgan           | 78         | 25                | 5          | 12    | 120                 |
| Cass              | 21        | 6         | 13         | 22      | 62        | Newton           | 25         | 4                 | 1          | 0     | 30                  |
| Clark             | 46        | 26        | 68         | 12      | 152       | Noble            | 66         | 75                | 10         | 8     | 159                 |
| Clay              | 18        | 6         | 55         | 7       | 86        | Ohio             | 7          | 8                 | 2          | 0     | 17                  |
| Clinton           | 61        | 28        | 75         | 14      | 178       | Orange           | 7          | 10                | 1          | 6     | 24                  |
| Crawford          | 8         | 4         | 10         | 5       | 27        | Owen             | 24         | 29                | 1          | 2     | 56                  |
| Daviess           | 22        | 2         | 18         | 8       | 50        | Parke            | 24         | 10                | 4          | 10    | 48                  |
| Dearborn          | 149       | 61        | 244        | 7       | 461       | Perry            | 49         | 12                | 12         | 1     | 74                  |
| Decatur           | 40        | 11        | 26         | 9       | 86        | Pike             | 14         | 7                 | 2          | 2     | 25                  |
| DeKalb            | 30        | 3         | 8          | 13      | 54        | Porter           | 107        | 29                | 9          | 7     | 152                 |
| Delaware          | 72        | 12        | 54         | 26      | 164       | Posey            | 30         | 11                | 6          | 6     | 53                  |
| Dubois            | 13        | 4         | 13         | 9       | 39        | Pulaski          | 7          | 13                | 1          | 4     | 25                  |
| Elkhart           | 288       | 60        | 239        | 59      | 646       | Putnam           | 38         | 55                | 16         | 12    | 121                 |
| Fayette           | 61        | 17        | 33         | 36      | 147       | Randolph         | 11         | 7                 | 2          | 6     | 26                  |
| Floyd             | 58        | 6         | 79         | 9       | 152       | Ripley           | 33         | 61                | 32         | 2     | 128                 |
| Fountain          | 10        | 4         | 10         | 3       | 27        | Rush             | 39         | 21                | 8          | 3     | 71                  |
| Franklin          | 20        | 5         | 64         | 1       | 90        | St. Joseph       | 259        | 117               | 35         | 63    | 474                 |
| Fulton            | 34        | 9         | 21         | 2       | 66        | Scott            | 76         | 34                | 39         | 8     | 157                 |
| Gibson            | 26        | 5         | 13         | 17      | 61        | Shelby           | 118        | 68                | 38         | 11    | 235                 |
| Grant             | 20<br>99  | 25        | 90         | 23      | 237       | Spencer          | 11         | 15                | 1          | 2     | 29                  |
| Greene            | 27        | 3         | 42         | 6       | 78        | Starke           | 39         | 18                | 8          | 21    | 86                  |
| Hamilton          | 180       | 115       | 222        | 3       | 520       | Steuben          | 42         | 23                | 1          | 28    | 94                  |
| Hancock           | 44        | 16        | 37         | 28      | 125       | Sullivan         | 10         | 8                 | 2          | 3     | 23                  |
| Harrison          | 21        | 10        | 32         | 6       | 69        | Switzerland      | 4          | 7                 | 0          | 0     | 11                  |
| Hendricks         | 121       | 100       | 68         | 1       | 290       | Tippecanoe       | 105        | 183               | 23         | 65    | 376                 |
| Henry             | 49        | 20        | 27         | 12      | 108       | Tipton           | 6          | 1                 | 0          | 2     | 9                   |
| Howard            | 88        | 36        | 100        | 52      | 276       | Union            | 7          | 3                 | 5          | 1     | 16                  |
| Huntington        | 90        | 18        | 93         | 0       | 201       | Vanderburgh      | 308        | 67                | 66         | 57    | 498                 |
| Jackson           | 104       | 25        | 44         | 3       | 176       | Vermillion       | 13         | 10                | 5          | 2     | 30                  |
| Jasper            | 26        | 23        | 12         | 1       | 41        | Vigo             | 107        | 64                | 13         | 57    | 241                 |
| Jay               | 20        | 6         | 12         | 7       | 52        | Wabash           | 62         | 61                | 43         | 14    | 180                 |
| Jefferson         | 90        | 26        | 16         | ,<br>19 | 151       | Warren           | 3          | 3                 | 0          | 0     | 6                   |
| Jennings          | 69        | 33        | 30         | 0       | 131       | Warrick          | 19         | 9                 | 3          | 7     | 38                  |
| Johnson           | 218       | 84        | 50<br>74   | 9       | 385       | Washington       | 67         | 32                | 13         | 13    | 125                 |
| Knox              | 43        | 18        | 74<br>17   | 1       | 585<br>79 | 0                | 230        | 57                | 61         | 13    | 359                 |
| Knox<br>Kosciusko | 43<br>79  | 18        | 26         | 10      | 131       | Wayne<br>Wells   | 230<br>42  | 37                | 20         | 3     | 103                 |
| LaGrange          | 12        | 15        | 20<br>35   | 5       | 67        | White            | 42<br>10   | 58<br>11          | 20         | 6     | 28                  |
| LaGrange          | 12<br>296 | 13<br>50  |            | 173     | 575       |                  | 10<br>7    | 11                | 1 2        | 9     | 28<br>36            |
|                   |           |           | 56<br>82   | 5       |           | Whitley          |            | 18                | 223        | 2     |                     |
| LaPorte           | 97<br>50  | 20        | 82<br>29   | 5<br>22 | 204       | Unknown<br>TOTAL | 1<br>7 840 | 0<br><b>4,600</b> |            |       | 26<br><b>16,686</b> |
| Lawrence          | 50        | 14        | 29         | 22      | 115       | TOTAL            | 7,840      | 4,000             | 1,898      | 1,926 | 10,000              |

This data excludes Temporary Moves, Safekeepers, Predispositions, Escapes, and Deaths. Does not include offenders released from CTP or Out of State Parole. Source: prisrel7.pgm

cc. prisici/.