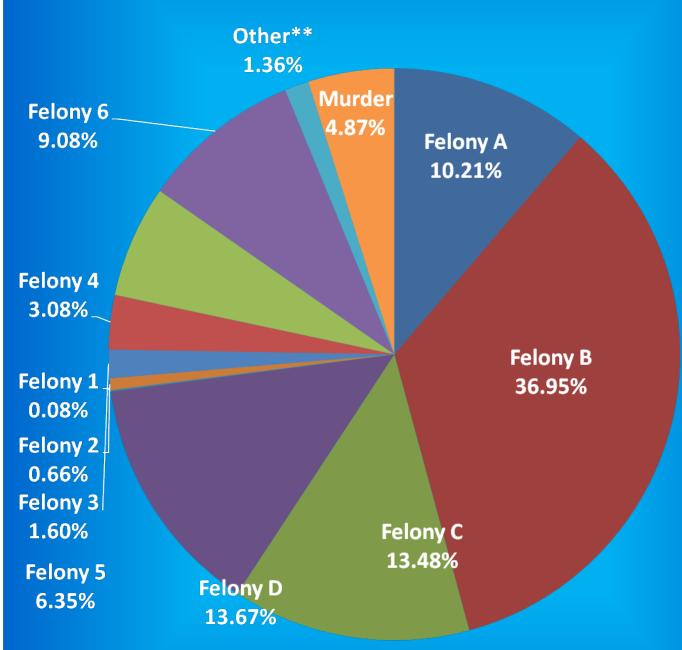

#### Indiana Department of Correction Table 5 New Admissions by County of Commitment - Adult Offenders

2015

|                   |        |         |          |         |          | 1  | Felony Lev | el |    |         |         |    |           |
|-------------------|--------|---------|----------|---------|----------|----|------------|----|----|---------|---------|----|-----------|
| County            | Murder | FA      | FB       | FC      | FD       | F1 | F2         | F3 | F4 | F5      | F6      | но | Total     |
| Adams             | 0      | 2       | 13       | 7       | 17       | 0  | 0          | 2  | 3  | 11      | 16      | 0  | 71        |
| Allen             | 4      | 12      | 96       | 124     | 198      | 8  | 5          | 31 | 36 | 145     | 162     | 0  | 821       |
| Bartholomew       | 1      | 0       | 32       | 19      | 50       | 0  | 0          | 2  | 5  | 11      | 28      | 0  | 148       |
| Benton            | 0      | 0       | 1        | 2       | 5        | 0  | 0          | 0  | 0  | 1       | 3       | 0  | 12        |
| Blackford         | 1      | 0       | 5        | 4       | 16       | 0  | 0          | 0  | 2  | 4       | 6       | 0  | 38        |
| Boone             | 0      | 5       | 9        | 14      | 36       | 1  | 1          | 0  | 3  | 3       | 14      | 0  | 86        |
| Brown             | 0      | 0       | 3        | 1       | 1        | 0  | 0          | 0  | 1  | 0       | 0       | 0  | 6         |
| Carroll           | 0      | 1       | 3        | 4       | 15       | 0  | 0          | 3  | 0  | 7       | 18      | 0  | 51        |
| Cass              | 0      | 5       | 16       | 10      | 0        | 0  | 1          | 3  | 8  | 35      | 3       | 0  | 81        |
| Clark             | 0      | 5       | 36       | 26      | 21       | 0  | 0          | 1  | 3  | 11      | 4       | 0  | 107       |
| Clay              | 0      | 1       | 6        | 8       | 28       | 0  | 0          | 1  | 2  | 11      | 6       | 0  | 63        |
| Clinton           | 0      | 3       | 24       | 20      | 31       | 0  | 3          | 0  | 4  | 13      | 19      | 0  | 117       |
| Crawford          | 0      | 0       | 6        | 3       | 2        | 0  | 0          | 0  | 1  | 15      | 1       | 0  | 14        |
| Daviess           | 0      | 0       | 23       | 2       | 2        | 1  | 0          | 1  | 2  | 4       | 1       | 0  | 38        |
| Daviess           | 0      |         | 23<br>58 | 2<br>71 | 5<br>129 | 0  | 6          | 9  | 6  | 4<br>31 | 2<br>39 | 0  | 364       |
| Decatur           | 0      | 15<br>3 | 38<br>15 | 13      | 22       |    | 0          | 3  | 2  | 8       |         | 0  | 304<br>80 |
| DeCalur<br>DeKalb |        |         |          |         |          | 0  |            |    |    |         | 14      |    |           |
|                   | 0      | 2       | 15       | 6       | 3        | 0  | 0          | 2  | 0  | 8       | 2       | 0  | 38        |
| Delaware          | 2      | 7       | 35       | 32      | 22       | 0  | 1          | 6  | 7  | 15      | 3       | 0  | 130       |
| Dubois            | 0      | 2       | 18       | 7       | 4        | 0  | 0          | 1  | 4  | 7       | 4       | 0  | 47        |
| Elkhart           | 4      | 24      | 85       | 62      | 121      | 3  | 2          | 11 | 12 | 46      | 66      | 1  | 437       |
| Fayette           | 0      | 1       | 26       | 27      | 25       | 0  | 1          | 0  | 17 | 19      | 7       | 0  | 123       |
| Floyd             | 0      | 3       | 27       | 17      | 14       | 0  | 0          | 1  | 3  | 6       | 8       | 0  | 79        |
| Fountain          | 0      | 1       | 6        | 5       | 7        | 0  | 0          | 0  | 1  | 3       | 6       | 0  | 29        |
| Franklin          | 0      | 0       | 4        | 8       | 48       | 0  | 0          | 0  | 2  | 6       | 4       | 0  | 72        |
| Fulton            | 1      | 1       | 8        | 8       | 35       | 0  | 0          | 0  | 1  | 3       | 3       | 0  | 60        |
| Gibson            | 0      | 1       | 8        | 7       | 3        | 0  | 0          | 1  | 8  | 10      | 4       | 0  | 42        |
| Grant             | 0      | 12      | 36       | 39      | 57       | 2  | 3          | 4  | 7  | 27      | 27      | 0  | 214       |
| Greene            | 0      | 0       | 24       | 11      | 8        | 0  | 1          | 0  | 3  | 13      | 2       | 0  | 62        |
| Hamilton          | 1      | 8       | 51       | 46      | 233      | 0  | 3          | 8  | 2  | 15      | 80      | 0  | 447       |
| Hancock           | 1      | 0       | 9        | 6       | 12       | 0  | 1          | 0  | 5  | 6       | 6       | 0  | 46        |
| Harrison          | 0      | 1       | 27       | 9       | 18       | 0  | 0          | 0  | 0  | 4       | 7       | 0  | 66        |
| Hendricks         | 0      | 4       | 18       | 21      | 68       | 0  | 4          | 3  | 9  | 10      | 37      | 0  | 174       |
| Henry             | 0      | 2       | 27       | 8       | 10       | 0  | 1          | 4  | 5  | 8       | 20      | 0  | 85        |
| Howard            | 1      | 1       | 52       | 38      | 91       | 0  | 3          | 5  | 12 | 8       | 17      | 0  | 228       |
| Huntington        | 0      | 6       | 12       | 19      | 51       | 2  | 1          | 6  | 12 | 26      | 37      | 0  | 172       |
| Jackson           | 0      | 1       | 10       | 8       | 19       | 0  | 1          | 1  | 2  | 5       | 11      | 0  | 58        |
| Jasper            | 0      | 0       | 7        | 4       | 12       | 0  | 0          | 1  | 1  | 6       | 1       | 0  | 32        |
| Jay               | 1      | 1       | 33       | 10      | 2        | 0  | 0          | 1  | 13 | 18      | 3       | 0  | 82        |
| Jefferson         | 0      | 4       | 10       | 8       | 20       | 0  | 1          | 2  | 6  | 11      | 16      | 0  | 78        |
| Jennings          | 2      | 0       | 6        | 8       | 46       | 0  | 0          | 0  | 1  | 0       | 2       | 0  | 65        |
| Johnson           | 0      | 4       | 30       | 35      | 142      | 1  | 0          | 1  | 13 | 19      | 49      | 0  | 294       |
| Knox              | 0      | 1       | 12       | 4       | 38       | 0  | 0          | 0  | 1  | 0       | 2       | 0  | 58        |
| Kosciusko         | 0      | 3       | 22       | 10      | 11       | 0  | 0          | 4  | 9  | 19      | 9       | 0  | 87        |
| LaGrange          | 0      | 2       | 3        | 3       | 18       | 0  | 0          | 0  | 1  | 3       | 3       | 0  | 33        |
| Lake              | 6      | 16      | 63       | 74      | 55       | 1  | 1          | 16 | 4  | 32      | 20      | 0  | 288       |
| LaPorte           | 3      | 8       | 38       | 18      | 11       | 1  | 0          | 6  | 9  | 10      | 3       | 0  | 107       |
| Lawrence          | 2      | 3       | 14       | 10      | 14       | 1  | 2          | 4  | 5  | 10      | 23      | 0  | 90        |
| Lamience          | 2      | 5       | 17       | 10      | 17       | 1  | 2          | Ŧ  | 5  | 12      | 20      | 0  | 20        |

Data based on Most Serious Offense and include only New- and Recommitments. Parole violators are not included.

\*"Unknown" is offenders who were sentenced to DOC, but no sentence information was received.

\*"Other" may include missing, habitual offense, contempt of court, or misdemeanor.

Source: Prsadm7.pgm

#### Indiana Department of Correction Table 5 Continued New Admissions by County of Commitment - Adult Offenders

|             |        |     |       |       |       | ]  | Felony Lev | el  |     |       |       |    |        |
|-------------|--------|-----|-------|-------|-------|----|------------|-----|-----|-------|-------|----|--------|
| County      | Murder | FA  | FB    | FC    | FD    | F1 | F2         | F3  | F4  | F5    | F6    | но | Total  |
| Madison     | 1      | 8   | 94    | 76    | 128   | 3  | 2          | 20  | 15  | 40    | 44    | 0  | 431    |
| Marion      | 29     | 73  | 469   | 338   | 465   | 13 | 58         | 126 | 111 | 251   | 270   | 1  | 2,204  |
| Marshall    | 0      | 2   | 15    | 7     | 33    | 1  | 0          | 6   | 12  | 15    | 7     | 0  | 98     |
| Martin      | 0      | 0   | 9     | 5     | 7     | 0  | 1          | 2   | 2   | 6     | 12    | 0  | 44     |
| Miami       | 0      | 2   | 15    | 7     | 11    | 0  | 0          | 0   | 0   | 2     | 2     | 0  | 39     |
| Monroe      | 0      | 2   | 44    | 32    | 48    | 0  | 0          | 3   | 3   | 14    | 13    | 0  | 159    |
| Montgomery  | 0      | 0   | 14    | 8     | 48    | 1  | 0          | 4   | 10  | 8     | 38    | 0  | 131    |
| Morgan      | 0      | 2   | 17    | 20    | 14    | 0  | 2          | 1   | 5   | 9     | 1     | 0  | 71     |
| Newton      | 0      | 0   | 0     | 6     | 7     | 0  | 0          | 0   | 5   | 3     | 10    | 0  | 31     |
| Noble       | 0      | 1   | 7     | 16    | 16    | 1  | 0          | 1   | 1   | 14    | 12    | 0  | 69     |
| Ohio        | 1      | 0   | 7     | 2     | 5     | 1  | 0          | 0   | 1   | 1     | 1     | 0  | 19     |
| Orange      | 1      | 2   | 8     | 7     | 2     | 0  | 0          | 0   | 3   | 2     | 0     | 0  | 25     |
| Owen        | 0      | 2   | 9     | 6     | 6     | 1  | 0          | 0   | 1   | 5     | 1     | 0  | 31     |
| Parke       | 0      | 2   | 2     | 2     | 13    | 0  | 0          | 0   | 1   | 3     | 7     | 0  | 30     |
| Perry       | 0      | 0   | 2     | 5     | 14    | 0  | 0          | 0   | 1   | 6     | 15    | 0  | 43     |
| Pike        | 0      | 1   | 10    | 2     | 7     | 0  | 1          | 2   | 2   | 7     | 1     | 0  | 33     |
| Porter      | 1      | 0   | 20    | 13    | 33    | 1  | 0          | 1   | 2   | 4     | 20    | 0  | 95     |
| Posey       | 0      | 2   | 9     | 2     | 8     | 1  | 0          | 0   | 1   | 10    | 11    | 0  | 44     |
| Pulaski     | 0      | 0   | 10    | 2     | 5     | 1  | 0          | 1   | 0   | 1     | 0     | 0  | 20     |
| Putnam      | 0      | 0   | 8     | 17    | 41    | 0  | 0          | 1   | 3   | 1     | 5     | 0  | 76     |
| Randolph    | 0      | 0   | 5     | 2     | 4     | 0  | 0          | 0   | 1   | 2     | 1     | 0  | 15     |
| Ripley      | 1      | 1   | 15    | 22    | 64    | 0  | 0          | 0   | 4   | 6     | 22    | 0  | 135    |
| Rush        | 0      | 0   | 8     | 7     | 14    | 0  | 1          | 1   | 3   | 11    | 9     | 0  | 54     |
| St. Joseph  | 6      | 12  | 40    | 47    | 56    | 6  | 3          | 18  | 15  | 39    | 52    | 0  | 294    |
| Scott       | 0      | 1   | 34    | 15    | 66    | 0  | 0          | 2   | 8   | 16    | 32    | 0  | 174    |
| Shelby      | 0      | 4   | 34    | 33    | 72    | 0  | 0          | 2   | 5   | 11    | 37    | 0  | 198    |
| Spencer     | 0      | 0   | 5     | 1     | 1     | 0  | 0          | 2   | 0   | 1     | 1     | 0  | 11     |
| Starke      | 0      | 0   | 10    | 6     | 18    | 0  | 0          | 1   | 3   | 6     | 6     | 0  | 50     |
| Steuben     | 1      | 1   | 16    | 8     | 17    | 0  | 1          | 4   | 0   | 6     | 12    | 0  | 66     |
| Sullivan    | 0      | 1   | 4     | 2     | 2     | 0  | 0          | 1   | 0   | 1     | 3     | 0  | 14     |
| Switzerland | 0      | 0   | 1     | 5     | 3     | 0  | 0          | 0   | 0   | 2     | 1     | 0  | 12     |
| Tippecanoe  | 0      | 19  | 37    | 65    | 71    | 6  | 4          | 16  | 18  | 44    | 43    | 0  | 323    |
| Tipton      | 0      | 0   | 1     | 3     | 1     | 0  | 0          | 0   | 0   | 0     | 0     | 0  | 5      |
| Union       | 0      | 1   | 4     | 2     | 4     | 0  | 0          | 0   | 0   | 0     | 0     | 0  | 11     |
| Vanderburgh | 2      | 13  | 47    | 38    | 51    | 1  | 10         | 12  | 19  | 46    | 57    | 0  | 296    |
| Vermillion  | 0      | 3   | 5     | 6     | 5     | 0  | 0          | 2   | 2   | 5     | 10    | 0  | 38     |
| Vigo        | 3      | 9   | 40    | 29    | 27    | 1  | 1          | 4   | 8   | 9     | 7     | 1  | 139    |
| Wabash      | 0      | 1   | 48    | 19    | 51    | 0  | 2          | 3   | 6   | 10    | 29    | 0  | 169    |
| Warren      | 0      | 0   | 0     | 2     | 3     | 0  | 0          | 0   | 0   | 2     | 2     | 0  | 9      |
| Warrick     | 0      | 0   | 3     | 4     | 7     | 0  | 0          | 0   | 2   | 3     | 4     | 0  | 23     |
| Washington  | 0      | 2   | 13    | 5     | 19    | 0  | 0          | 0   | 6   | 7     | 9     | 0  | 61     |
| Wayne       | 3      | 8   | 42    | 35    | 69    | 0  | 1          | 5   | 6   | 29    | 57    | 0  | 255    |
| Wells       | 1      | 0   | 18    | 6     | 18    | 0  | 0          | 3   | 1   | 14    | 16    | 0  | 77     |
| White       | 1      | 2   | 4     | 0     | 0     | 0  | 0          | 0   | 0   | 6     | 1     | 0  | 14     |
| Whitley     | 0      | 0   | 5     | 4     | 7     | 2  | 0          | 0   | 4   | 5     | 1     | 0  | 28     |
| Unknown     | 0      | 0   | 0     | 0     | 0     | 0  | 0          | 0   | 0   | 0     | 0     | 75 | 75     |
| TOTAL       | 81     | 348 | 2,290 | 1,835 | 3,353 | 61 | 129        | 388 | 543 | 1,354 | 1,699 | 78 | 12,159 |