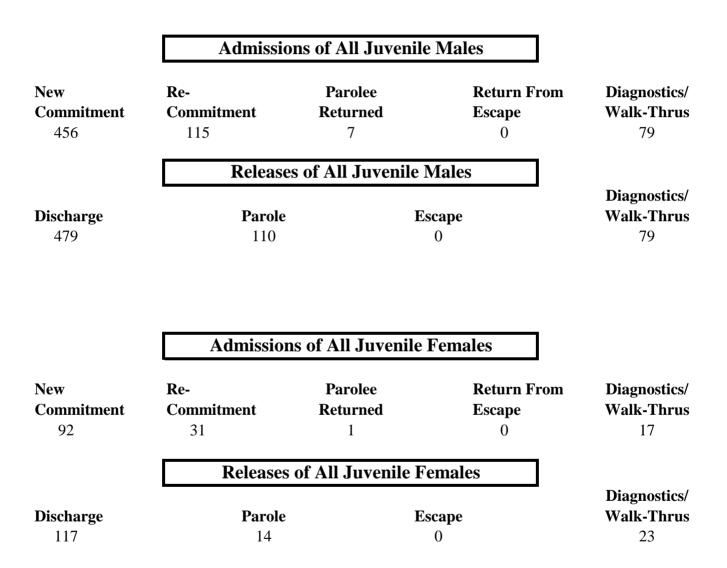

#### Juvenile Male

| rendición suvenne correctional racinty         | Total | <u>178</u><br><b>394</b> |
|------------------------------------------------|-------|--------------------------|
| Pendleton Juvenile Correctional Facility       |       | 178                      |
| North Central Juvenile Correctional Facility   |       | 119                      |
| Logansport Juvenile Intake/Diagnostic Facility |       | 28                       |
| Camp Summit                                    |       | 69                       |

#### Juvenile Female

Madison Juvenile Correctional Facility

Table 1 (Cont.)

# TOTALS

|                                                                                                                                                                                 | 2015 Average<br>Daily<br>Population |
|---------------------------------------------------------------------------------------------------------------------------------------------------------------------------------|-------------------------------------|
| GRAND TOTAL FOR ALL ADULT MALES<br>(Includes Jail Bed Count and Contracted Beds)                                                                                                | 25,244                              |
| TOTAL FOR ADULT MALES<br>IDOC FACILITIES ONLY                                                                                                                                   | 24,530                              |
| GRAND TOTAL FOR ALL ADULT FEMALES<br>(Includes Jail Bed Count and Contracted Beds)                                                                                              | 2,597                               |
| TOTAL FOR ADULT FEMALES<br>IDOC FACILITIES ONLY                                                                                                                                 | 2,414                               |
| TOTAL FOR JUVENILE MALES                                                                                                                                                        | 394                                 |
| TOTAL FOR JUVENILE FEMALES                                                                                                                                                      | 49                                  |
| GRAND TOTAL FOR THE DEPARTMENT<br>(Includes Jail Bed Count and Contracted Beds)                                                                                                 | 28,285                              |
| <b>GRAND TOTAL FOR THE DEPARTMENT</b><br>(Excludes Jail Bed Count and Contracted Beds)                                                                                          | 27,387                              |
| Sources: Planning Division Facility Body Count Report<br>Planning Division Juvenile Daily Count Report<br>OIS - Jail Bed Count<br>Operational Support Services - Vacancy Report |                                     |