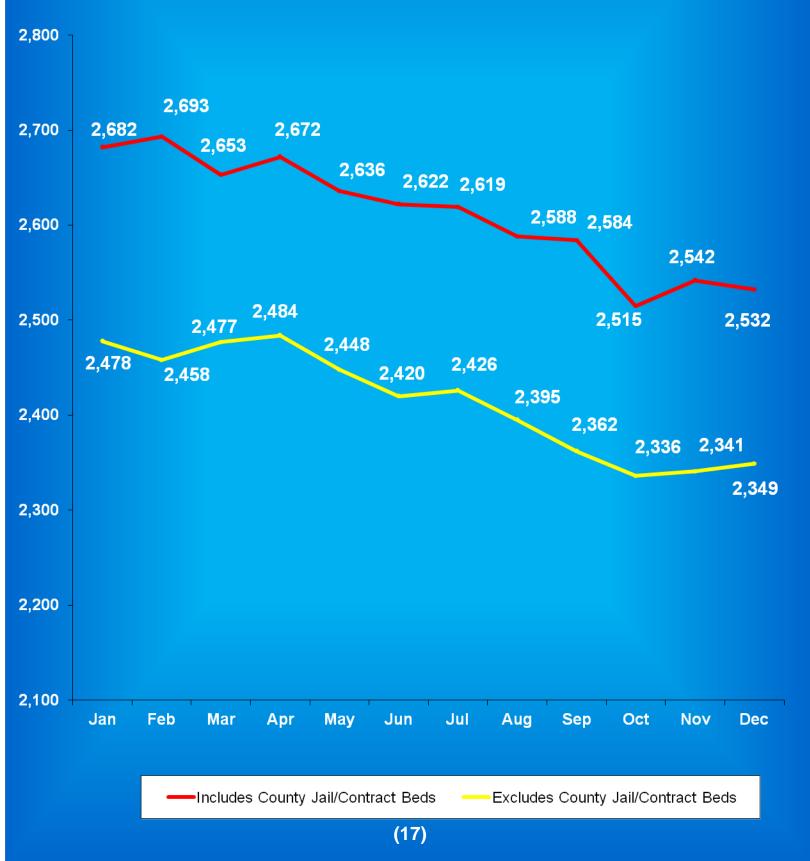

# Facility Population on the First Day of Each Month (Excludes County Jail ''Back-ups'' & Contracted Beds)

|             | Adult  | Adult         | Juvenile | Juvenile      |              |
|-------------|--------|---------------|----------|---------------|--------------|
| <u>2014</u> | Male   | <b>Female</b> | Male     | <b>Female</b> | <u>Total</u> |
| January     | 25,303 | 2,455         | 377      | 36            | 28,171       |
| February    | 25,208 | 2,418         | 396      | 41            | 28,063       |
| March       | 25,249 | 2,460         | 415      | 45            | 28,169       |
| April       | 25,138 | 2,461         | 371      | 40            | 28,010       |
| May         | 25,375 | 2,524         | 370      | 44            | 28,313       |
| June        | 25,254 | 2,551         | 372      | 43            | 28,220       |
| July        | 25,185 | 2,538         | 374      | 44            | 28,141       |
| August      | 25,264 | 2,522         | 365      | 44            | 28,195       |
| September   | 25,169 | 2,538         | 365      | 46            | 28,118       |
| October     | 25,061 | 2,527         | 384      | 49            | 28,021       |
| November    | 25,003 | 2,524         | 394      | 47            | 27,968       |
| December    | 24,774 | 2,520         | 409      | 46            | 27,749       |

|             | Adult  | Adult         | Juvenile | Juvenile      |              |
|-------------|--------|---------------|----------|---------------|--------------|
| <u>2015</u> | Male   | <b>Female</b> | Male     | <b>Female</b> | <u>Total</u> |
| January     | 24,666 | 2,502         | 393      | 46            | 27,607       |
| February    | 24,744 | 2,481         | 397      | 44            | 27,666       |
| March       | 24,870 | 2,495         | 380      | 42            | 27,787       |
| April       | 24,863 | 2,489         | 365      | 35            | 27,752       |
| May         | 24,759 | 2,473         | 371      | 42            | 27,645       |
| June        | 24,633 | 2,440         | 379      | 55            | 27,507       |
| July        | 24,550 | 2,422         | 375      | 56            | 27,403       |
| August      | 24,507 | 2,429         | 374      | 44            | 27,354       |
| September   | 24,376 | 2,369         | 384      | 51            | 27,180       |
| October     | 24,325 | 2,362         | 402      | 61            | 27,150       |
| November    | 24,330 | 2,339         | 432      | 51            | 27,152       |
| December    | 24,170 | 2,329         | 419      | 52            | 26,970       |

#### Sources: Planning Division Facility Body Count Report Planning Division Juvenile Daily Count Report