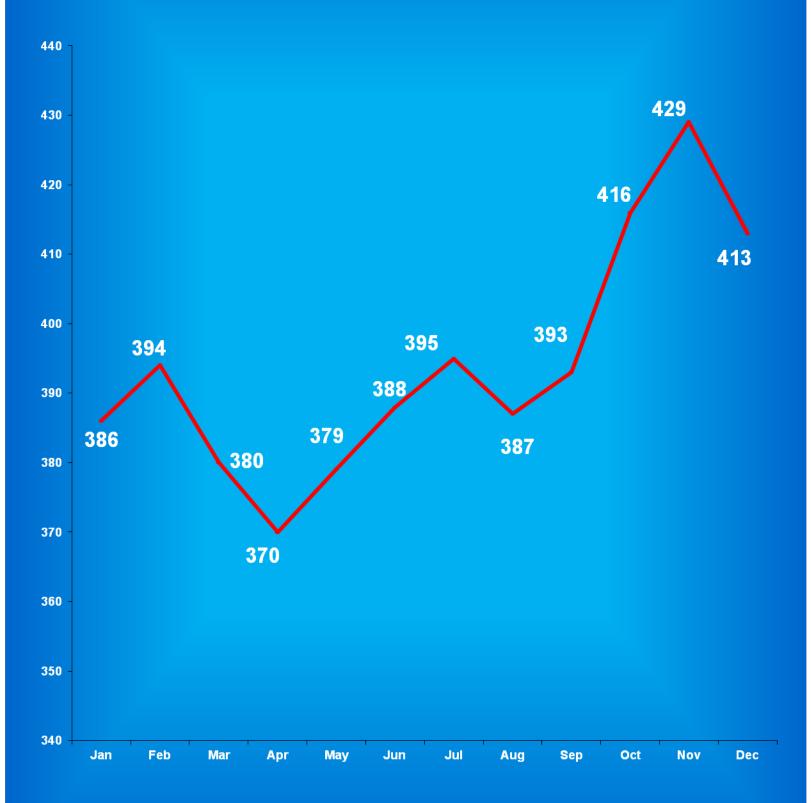

#### Juvenile Male

| rendición suvenne correctional racinty         | Total | <u>178</u><br><b>394</b> |
|------------------------------------------------|-------|--------------------------|
| Pendleton Juvenile Correctional Facility       |       | 178                      |
| North Central Juvenile Correctional Facility   |       | 119                      |
| Logansport Juvenile Intake/Diagnostic Facility |       | 28                       |
| Camp Summit                                    |       | 69                       |

#### Juvenile Female

Madison Juvenile Correctional Facility

Table 1 (Cont.)