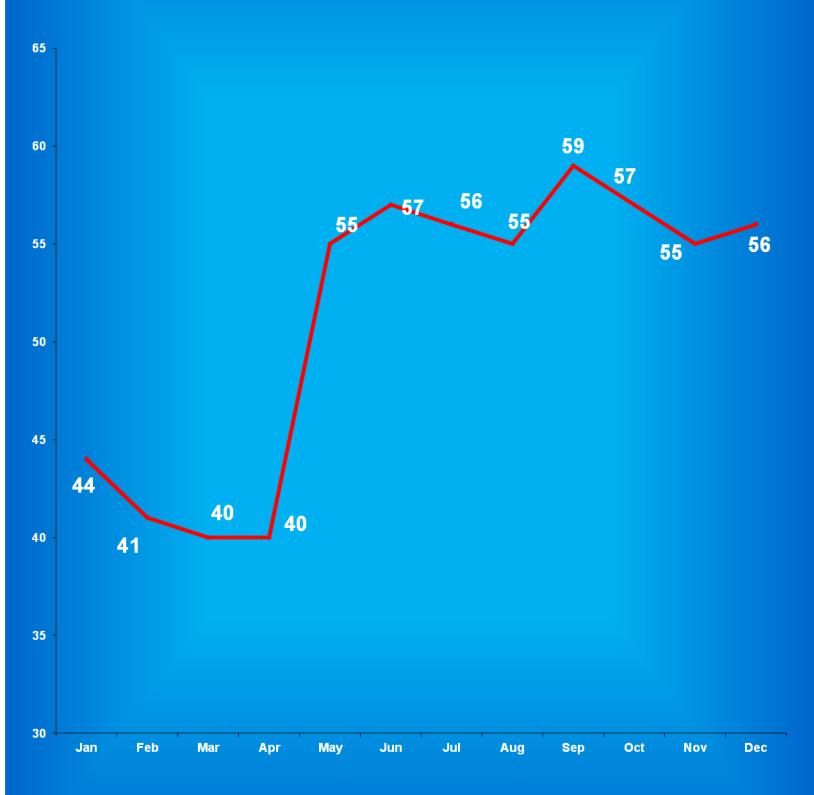

|             | Adult  | Adult         | Juvenile | Juvenile      |              |
|-------------|--------|---------------|----------|---------------|--------------|
| <u>2015</u> | Male   | <b>Female</b> | Male     | <b>Female</b> | <u>Total</u> |
| January     | 24,666 | 2,502         | 393      | 46            | 27,607       |
| February    | 24,744 | 2,481         | 397      | 44            | 27,666       |
| March       | 24,870 | 2,495         | 380      | 42            | 27,787       |
| April       | 24,863 | 2,489         | 365      | 35            | 27,752       |
| May         | 24,759 | 2,473         | 371      | 42            | 27,645       |
| June        | 24,633 | 2,440         | 379      | 55            | 27,507       |
| July        | 24,550 | 2,422         | 375      | 56            | 27,403       |
| August      | 24,507 | 2,429         | 374      | 44            | 27,354       |
| September   | 24,376 | 2,369         | 384      | 51            | 27,180       |
| October     | 24,325 | 2,362         | 402      | 61            | 27,150       |
| November    | 24,330 | 2,339         | 432      | 51            | 27,152       |
| December    | 24,170 | 2,329         | 419      | 52            | 26,970       |