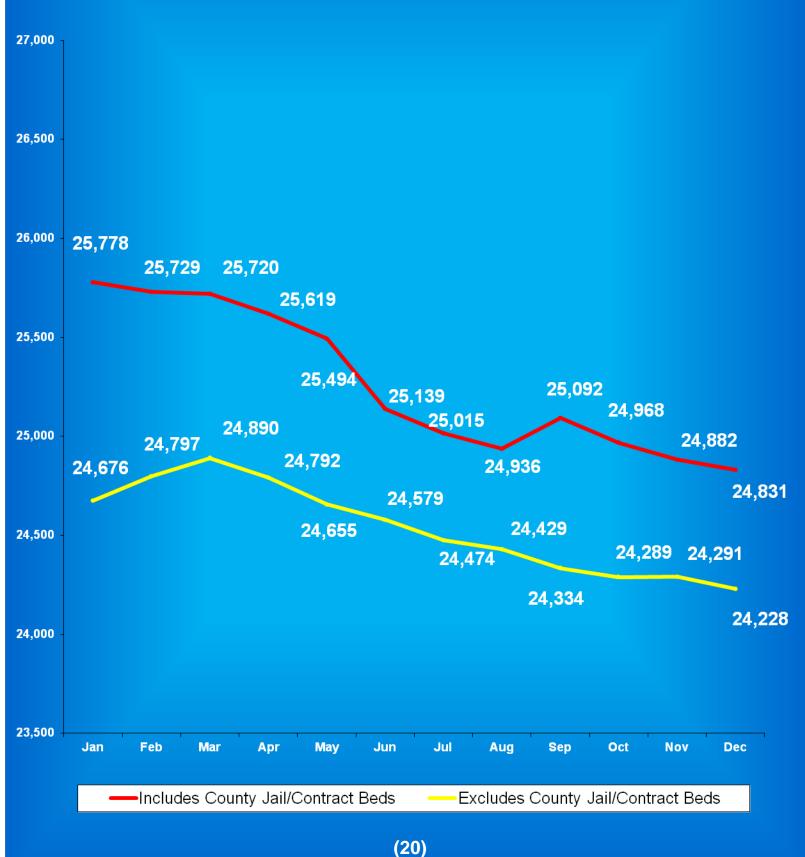

# Facility Population on the First Day of Each Month (Excludes County Jail ''Back-ups'' & Contracted Beds)

|             | Adult  | Adult         | Juvenile | Juvenile      |              |
|-------------|--------|---------------|----------|---------------|--------------|
| <u>2014</u> | Male   | <b>Female</b> | Male     | <b>Female</b> | <u>Total</u> |
| January     | 25,303 | 2,455         | 377      | 36            | 28,171       |
| February    | 25,208 | 2,418         | 396      | 41            | 28,063       |
| March       | 25,249 | 2,460         | 415      | 45            | 28,169       |
| April       | 25,138 | 2,461         | 371      | 40            | 28,010       |
| May         | 25,375 | 2,524         | 370      | 44            | 28,313       |
| June        | 25,254 | 2,551         | 372      | 43            | 28,220       |
| July        | 25,185 | 2,538         | 374      | 44            | 28,141       |
| August      | 25,264 | 2,522         | 365      | 44            | 28,195       |
| September   | 25,169 | 2,538         | 365      | 46            | 28,118       |
| October     | 25,061 | 2,527         | 384      | 49            | 28,021       |
| November    | 25,003 | 2,524         | 394      | 47            | 27,968       |
| December    | 24,774 | 2,520         | 409      | 46            | 27,749       |

|             | Adult  | Adult         | Juvenile | Juvenile      |              |
|-------------|--------|---------------|----------|---------------|--------------|
| <u>2015</u> | Male   | <b>Female</b> | Male     | <b>Female</b> | <u>Total</u> |
| January     | 24,666 | 2,502         | 393      | 46            | 27,607       |
| February    | 24,744 | 2,481         | 397      | 44            | 27,666       |
| March       | 24,870 | 2,495         | 380      | 42            | 27,787       |
| April       | 24,863 | 2,489         | 365      | 35            | 27,752       |
| May         | 24,759 | 2,473         | 371      | 42            | 27,645       |
| June        | 24,633 | 2,440         | 379      | 55            | 27,507       |
| July        | 24,550 | 2,422         | 375      | 56            | 27,403       |
| August      | 24,507 | 2,429         | 374      | 44            | 27,354       |
| September   | 24,376 | 2,369         | 384      | 51            | 27,180       |
| October     | 24,325 | 2,362         | 402      | 61            | 27,150       |
| November    | 24,330 | 2,339         | 432      | 51            | 27,152       |
| December    | 24,170 | 2,329         | 419      | 52            | 26,970       |