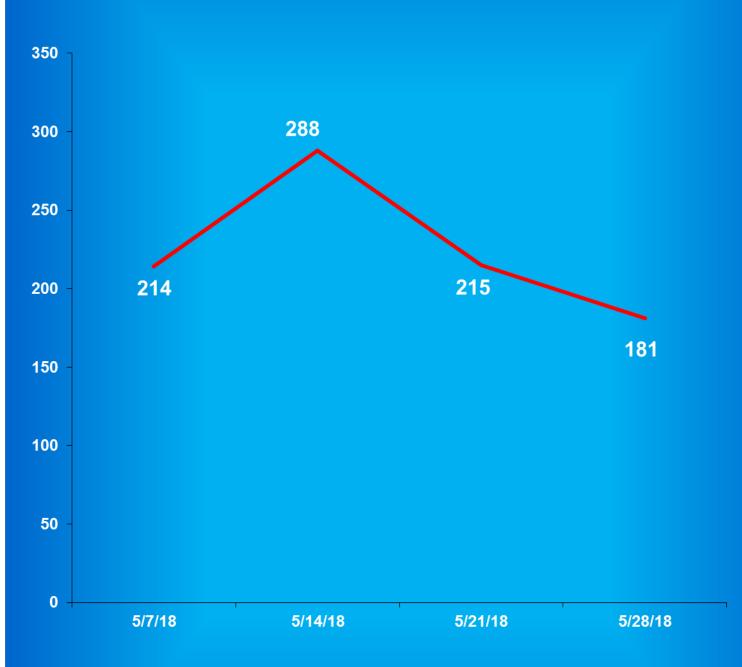

#### Indiana Department of Correction Population Summary

- There were 24,028 adult male offenders (including 181county jail "back-ups" and 128 in contracted beds) on June 01, 2018. This population is 3% below operational bed capacity for general population.
- There were 2,520 adult female offenders (including 27 county jail "back-ups" and 27 in contracted beds) on June 01, 2018. This population is 7% below the operational bed capacity.
- There were 394 juvenile male offenders in the Department's facilities on June 01, 2018. This population is 45% below the operational bed capacity.
- There were 40 juvenile female offenders in the Department's facilities on June 01, 2018. This population is 34% below the operational bed capacity.
- There were 6,202 adult males on parole in Indiana (5,692 Indiana parolees and 510 other jurisdiction parolees) on June 01, 2018.
- There were 656 adult females on parole in Indiana (600 Indiana parolees and 56 other jurisdiction parolees) on June 01, 2018.
- There were 1049 adults admitted to IDOC (913 male and 136 female) and 928 adults released from IDOC (801 male and 127 female) in May 2018.
- There were 64 juveniles admitted to IDOC (54 male and 10 female) and 63 juveniles released from IDOC (49 male and 14 female) in May 2018.