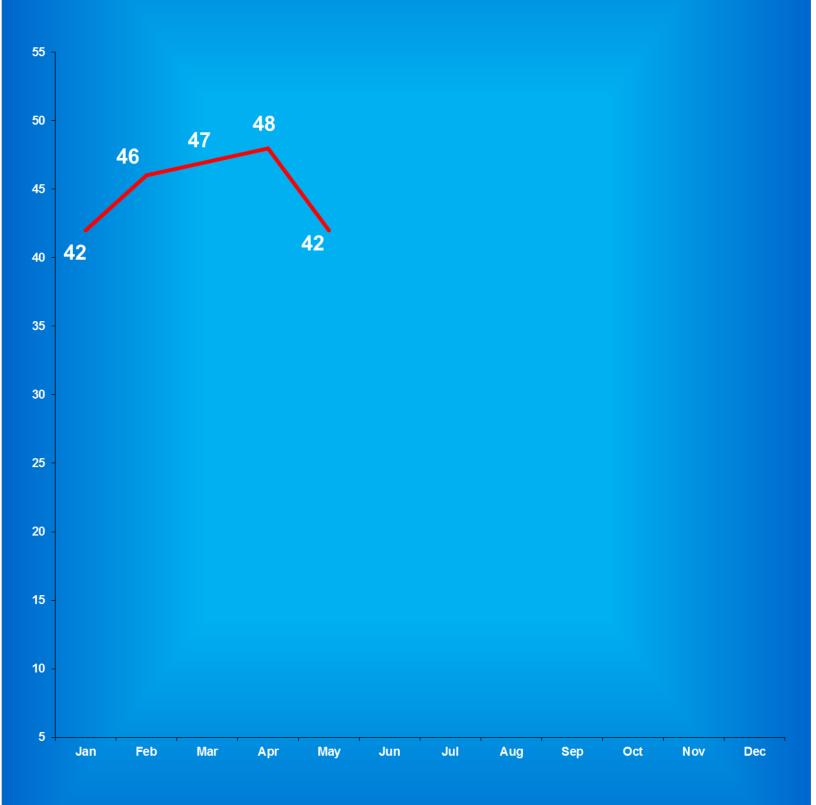

|             | Adult       | Adult         | Juvenile    | Juvenile      |              |
|-------------|-------------|---------------|-------------|---------------|--------------|
| <u>2018</u> | <b>Male</b> | <b>Female</b> | <b>Male</b> | <b>Female</b> | <u>Total</u> |
| January     | 23,290      | 2,345         | 354         | 40            | 26,029       |
| February    | 23,273      | 2,356         | 372         | 47            | 26,048       |
| March       | 23,364      | 2,395         | 394         | 45            | 26,198       |
| April       | 23,505      | 2,414         | 395         | 48            | 26,362       |
| May         | 23,506      | 2,443         | 387         | 43            | 26,379       |
| June        | 23,719      | 2,466         | 394         | 40            | 26,619       |