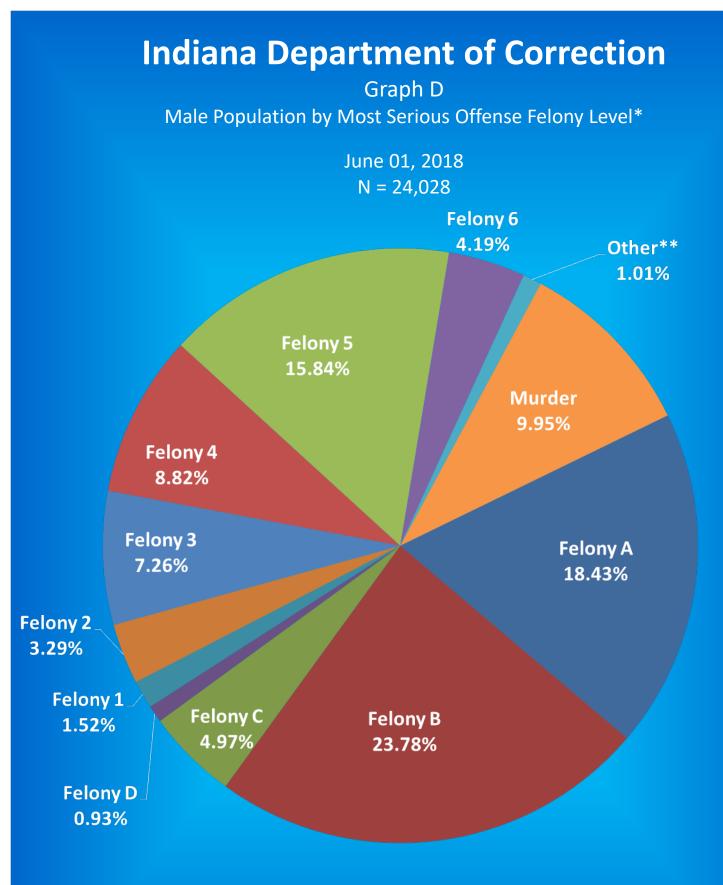

#### Indiana Department of Correction Population Summary

- There were 24,028 adult male offenders (including 181county jail "back-ups" and 128 in contracted beds) on June 01, 2018. This population is 3% below operational bed capacity for general population.
- There were 2,520 adult female offenders (including 27 county jail "back-ups" and 27 in contracted beds) on June 01, 2018. This population is 7% below the operational bed capacity.
- There were 394 juvenile male offenders in the Department's facilities on June 01, 2018. This population is 45% below the operational bed capacity.
- There were 40 juvenile female offenders in the Department's facilities on June 01, 2018. This population is 34% below the operational bed capacity.
- There were 6,202 adult males on parole in Indiana (5,692 Indiana parolees and 510 other jurisdiction parolees) on June 01, 2018.
- There were 656 adult females on parole in Indiana (600 Indiana parolees and 56 other jurisdiction parolees) on June 01, 2018.
- There were 1049 adults admitted to IDOC (913 male and 136 female) and 928 adults released from IDOC (801 male and 127 female) in May 2018.
- There were 64 juveniles admitted to IDOC (54 male and 10 female) and 63 juveniles released from IDOC (49 male and 14 female) in May 2018.