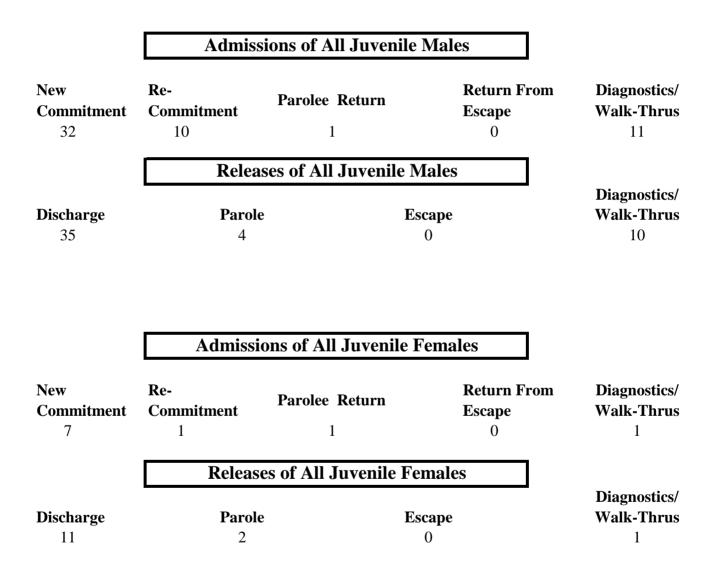

#### Juvenile Male

| Logansport Juvenile Intake/Diagnostic Facility<br>North Central Juvenile Correctional Facility<br>Pendleton Juvenile Correctional Facility<br><b>Juvenile Female</b> | Total | <b>April</b><br><b>Ending</b><br><b>Count</b><br>19<br>146<br>229<br><b>394</b> | General<br>Population<br>Vacancies<br>65<br>28<br>148<br>241 | Programs &<br>Treatment<br>Vacancies<br>0<br>0<br>0<br>0<br>0<br>0 | Segregation &<br>Infirmary<br>Vacancies<br>8<br>0<br>6<br>14 | Down<br>Beds<br>0<br>0<br>0<br>0<br>0 | Held<br>Beds<br>0<br>8<br>8<br>8 |
|----------------------------------------------------------------------------------------------------------------------------------------------------------------------|-------|---------------------------------------------------------------------------------|--------------------------------------------------------------|--------------------------------------------------------------------|--------------------------------------------------------------|---------------------------------------|----------------------------------|
| LaPorte Juvenile Correctional Facility                                                                                                                               |       | 40                                                                              | 21                                                           | 0                                                                  | 1                                                            | 0                                     | 0                                |
|                                                                                                                                                                      |       | TOTALS                                                                          |                                                              |                                                                    |                                                              |                                       |                                  |
|                                                                                                                                                                      |       | April<br>Ending<br>Count                                                        | General<br>Population<br>Vacancies                           | Programs &<br>Treatment<br>Vacancies                               | Segregation &<br>Infirmary<br>Vacancies                      | Down<br>Beds                          | Held<br>Beds                     |
| GRAND TOTAL FOR ALL ADULT MALES (Includes Jail Bed Count and Contracted Beds)                                                                                        |       | 23,948                                                                          | 642                                                          | 318                                                                | 157                                                          | 959                                   | 110                              |
| TOTAL FOR ADULT MALES<br>IDOC FACILITIES ONLY                                                                                                                        |       | 23,697                                                                          | 594                                                          | 308                                                                | 157                                                          | 959                                   | 110                              |
| GRAND TOTAL FOR ALL ADULT FEMALES (Includes Jail Bed Count and Contracted Beds)                                                                                      |       | 2,520                                                                           | 219                                                          | 56                                                                 | 12                                                           | 48                                    | 4                                |
| TOTAL FOR ADULT FEMALES<br>IDOC FACILITIES ONLY                                                                                                                      |       | 2,466                                                                           | 157                                                          | 56                                                                 | 12                                                           | 48                                    | 4                                |
| TOTAL FOR JUVENILE MALES                                                                                                                                             |       | 394                                                                             | 241                                                          | 0                                                                  | 14                                                           | 0                                     | 8                                |
| TOTAL FOR JUVENILE FEMALES                                                                                                                                           |       | 40                                                                              | 21                                                           | 0                                                                  | 1                                                            | 0                                     | 0                                |
| GRAND TOTAL FOR THE DEPARTMENT<br>(Includes Jail Bed Count and Contracted Beds)                                                                                      |       | 26,902                                                                          | 1,123                                                        | 374                                                                | 184                                                          | 1,007                                 | 122                              |
| GRAND TOTAL FOR THE DEPARTMENT<br>(Excludes Jail Bed Count and Contracted Beds)                                                                                      |       | 26,597                                                                          | 1,013                                                        | 364                                                                | 184                                                          | 1,007                                 | 122                              |