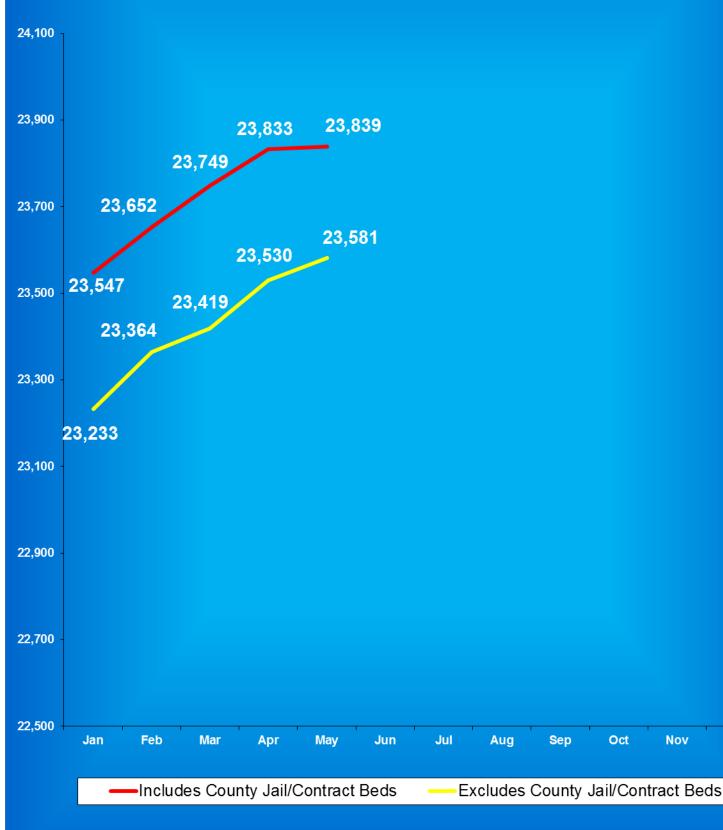

#### Facility Population on the First Day of Each Month (Excludes County Jail "Back-ups" & Contracted Beds)

|             | Adult  | Adult         | Juvenile    | Juvenile      |              |
|-------------|--------|---------------|-------------|---------------|--------------|
| <u>2017</u> | Male   | <b>Female</b> | <u>Male</u> | <b>Female</b> | <u>Total</u> |
| January     | 22,939 | 2,106         | 364         | 45            | 25,454       |
| February    | 22,847 | 2,132         | 359         | 39            | 25,377       |
| March       | 22,893 | 2,142         | 352         | 38            | 25,425       |
| April       | 23,034 | 2,150         | 368         | 37            | 25,589       |
| May         | 22,982 | 2,164         | 385         | 35            | 25,566       |
| June        | 23,001 | 2,207         | 378         | 36            | 25,622       |
| July        | 23,056 | 2,216         | 402         | 38            | 25,712       |
| August      | 23,101 | 2,224         | 391         | 36            | 25,752       |
| September   | 23,231 | 2,292         | 385         | 35            | 25,943       |
| October     | 23,379 | 2,305         | 382         | 36            | 26,102       |
| November    | 23,290 | 2,331         | 357         | 33            | 26,011       |
| December    | 23,583 | 2,315         | 369         | 38            | 26,305       |

|             | Adult       | Adult         | Juvenile    | Juvenile      |              |
|-------------|-------------|---------------|-------------|---------------|--------------|
| <u>2018</u> | <b>Male</b> | <b>Female</b> | <b>Male</b> | <b>Female</b> | <u>Total</u> |
| January     | 23,290      | 2,345         | 354         | 40            | 26,029       |
| February    | 23,273      | 2,356         | 372         | 47            | 26,048       |
| March       | 23,364      | 2,395         | 394         | 45            | 26,198       |
| April       | 23,505      | 2,414         | 395         | 48            | 26,362       |
| May         | 23,506      | 2,443         | 387         | 43            | 26,379       |
| June        | 23,719      | 2,466         | 394         | 40            | 26,619       |