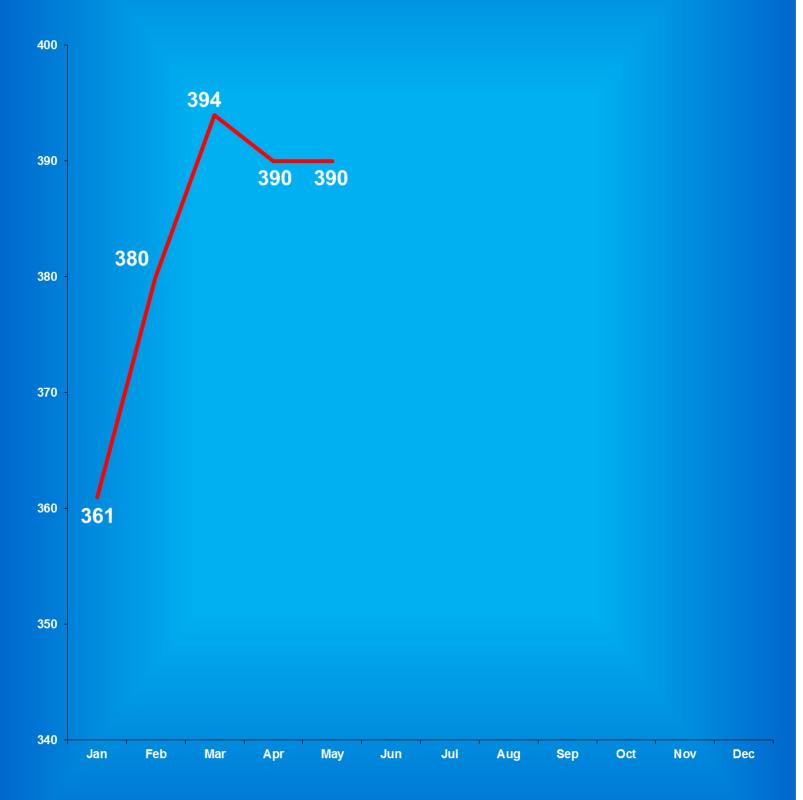

|             | Adult       | Adult         | Juvenile    | Juvenile      |              |
|-------------|-------------|---------------|-------------|---------------|--------------|
| <u>2018</u> | <b>Male</b> | <b>Female</b> | <b>Male</b> | <b>Female</b> | <u>Total</u> |
| January     | 23,290      | 2,345         | 354         | 40            | 26,029       |
| February    | 23,273      | 2,356         | 372         | 47            | 26,048       |
| March       | 23,364      | 2,395         | 394         | 45            | 26,198       |
| April       | 23,505      | 2,414         | 395         | 48            | 26,362       |
| May         | 23,506      | 2,443         | 387         | 43            | 26,379       |
| June        | 23,719      | 2,466         | 394         | 40            | 26,619       |