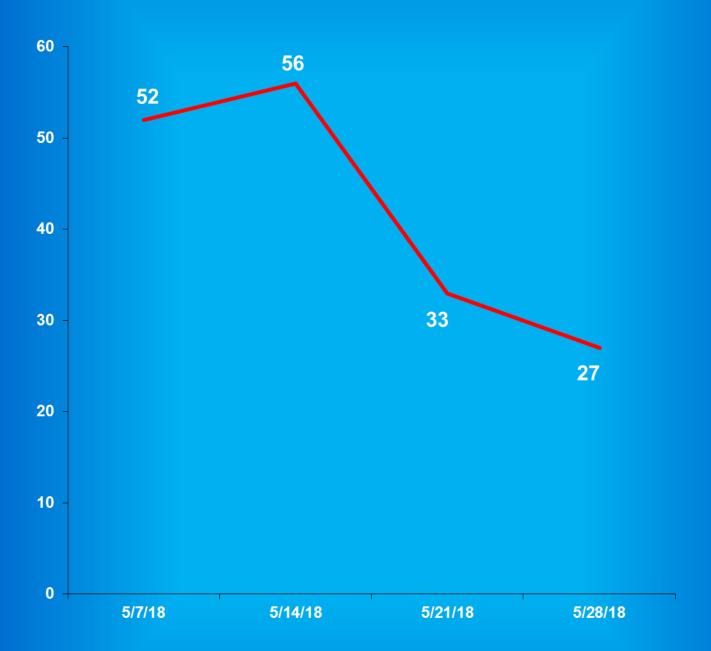

#### Indiana Department of Correction Population Summary

- There were 24,028 adult male offenders (including 181county jail "back-ups" and 128 in contracted beds) on June 01, 2018. This population is 3% below operational bed capacity for general population.
- There were 2,520 adult female offenders (including 27 county jail "back-ups" and 27 in contracted beds) on June 01, 2018. This population is 7% below the operational bed capacity.
- There were 394 juvenile male offenders in the Department's facilities on June 01, 2018. This population is 45% below the operational bed capacity.
- There were 40 juvenile female offenders in the Department's facilities on June 01, 2018. This population is 34% below the operational bed capacity.
- There were 6,202 adult males on parole in Indiana (5,692 Indiana parolees and 510 other jurisdiction parolees) on June 01, 2018.
- There were 656 adult females on parole in Indiana (600 Indiana parolees and 56 other jurisdiction parolees) on June 01, 2018.
- There were 1049 adults admitted to IDOC (913 male and 136 female) and 928 adults released from IDOC (801 male and 127 female) in May 2018.
- There were 64 juveniles admitted to IDOC (54 male and 10 female) and 63 juveniles released from IDOC (49 male and 14 female) in May 2018.