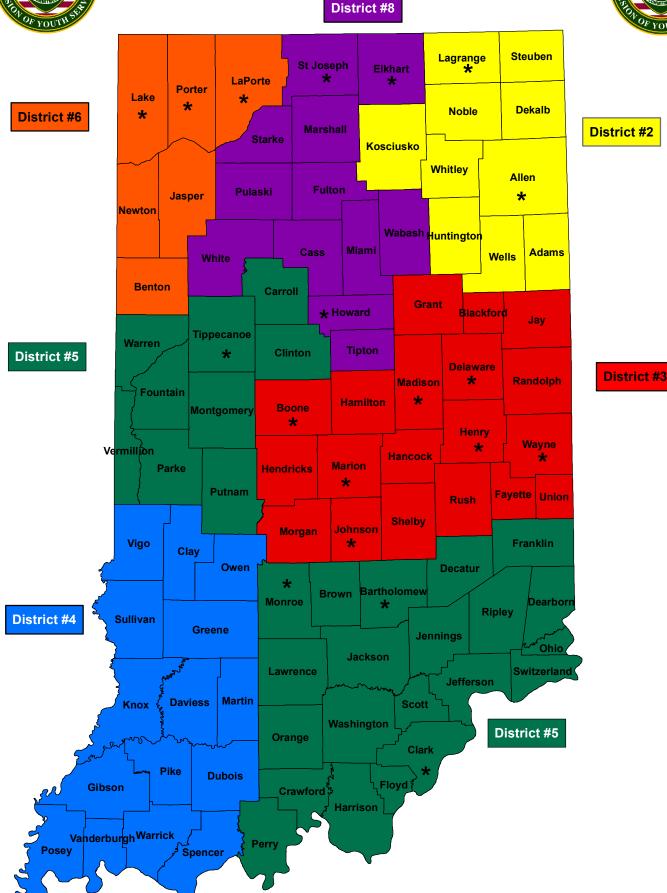

#### Indiana Department of Correction Table 4 Parole Caseload on June 01, 2018

|                           |       | Indiana Parolees |            | Other Jurisdiction               |              |
|---------------------------|-------|------------------|------------|----------------------------------|--------------|
|                           | Adult | Adult            | Adult      | Adult                            |              |
| Parole District           | Male  | <b>Female</b>    | Male       | <u>Female</u>                    | <u>Total</u> |
| Interstate Compact (PD0)* | 430   | 52               | 510        | 56                               | 1,048        |
|                           |       |                  | District S | Supervision Breakdown as follows | <u>s:</u>    |
| Re-Entry Parole (PD1)     | 339   | 50               | 36         | 5                                | 430          |
| Fort Wayne (PD2)          | 650   | 71               | 51         | 3                                | 775          |
| Indianapolis (PD3)        | 1432  | 127              | 87         | 6                                | 1,652        |
| Evansville (P4A)          | 390   | 28               | 42         | 4                                | 464          |
| Terre Haute (P4B)         | 479   | 47               | 31         | 5                                | 562          |
| Bloomington (PD5)         | 289   | 26               | 26         | 3                                | 344          |
| Gary (PD6)                | 516   | 38               | 77         | 9                                | 640          |
| New Castle (PD7)          | 572   | 87               | 37         | 4                                | 700          |
| South Bend (PD8)          | 725   | 60               | 83         | 9                                | 877          |
| Madison (PD9)             | 300   | 66               | 40         | 8                                | 414          |
| Total                     | 6,122 | 652              | 510        | 56                               | 7,340        |