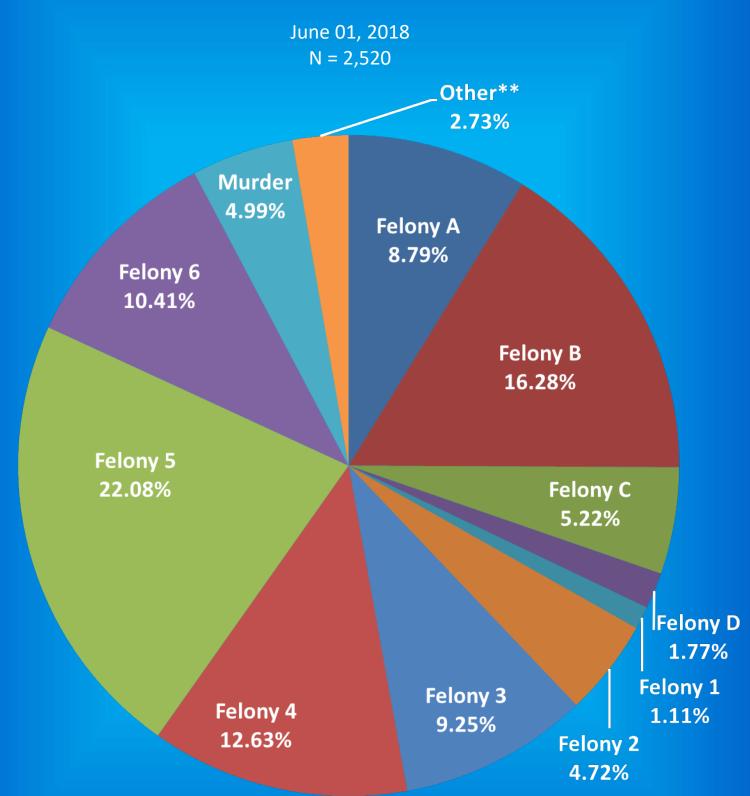

#### Indiana Department of Correction Table 1 Offender Population & Vacancy Numbers, by Facility Security Level June 1, 2018

|                          | Minimum Se    | curity - Adu    | alt MALE              |                         |                            |        |      |
|--------------------------|---------------|-----------------|-----------------------|-------------------------|----------------------------|--------|------|
|                          |               | April<br>Ending | General<br>Population | Programs &<br>Treatment | Segregation &<br>Infirmary | Down   | Helo |
|                          |               | Count           | Vacancies             | Vacancies               | Vacancies                  | Beds   | Beds |
| Chain O'Lakes            |               | 116             | 12                    | 0                       | 0                          | 0      | 1    |
| Edinburgh                |               | 331             | 10                    | 0                       | 0                          | 0      | 3    |
| Miami - MCA              |               | 197             | 7                     | 0                       | 0                          | 0      | 0    |
| New Castle - NCA         |               | 188             | 14                    | 0                       | 0                          | 0      | 2    |
| Pendleton - IRO          |               | 206             | 13                    | 0                       | 0                          | 0      | 1    |
| Westville - WCA          |               | 327             | 33                    | 2                       | 0                          | 14     | 3    |
| Wabash Valley - WVA      |               | 176             | 22                    | 0                       | 0                          | 0      | 0    |
|                          | Total         | 1,541           | 111                   | 2                       | 0                          | 14     | 10   |
|                          | Re-Entry & Wo | rk Release -    | Adult MAL             | Æ                       |                            |        |      |
| Bartholomew Co. Re-Entry |               | 4               | 6                     | 0                       | 0                          | 0      | 0    |
| Chain O'Lakes Re-Entry   |               | 6               | 1                     | 0                       | 0                          | ů<br>0 | 0    |
| Duvall Center Re-Entry   |               | 8               | 32                    | 0                       | 0                          | 0      | 0    |
| Lake Co. Re-Entry        |               | 2               | 8                     | 0                       | 0                          | 0      | 0    |
| South Bend Re-Entry      |               | 151             | 19                    | 0                       | 0                          | 0      | 2    |
| VOA/Hope Hall Re-Entry   |               | 18              | 2                     | 0                       | 0                          | 0      | 0    |
| Starke Co. PI - TC       |               | 38              | 0                     | 10                      | 0                          | 0      | 0    |
|                          | Total         | 227             | 68                    | 10                      | 0                          | 0      | 2    |

#### Medium Security - Adult MALE

|                          |       | April<br>Ending<br>Count | General<br>Population<br>Vacancies | Programs &<br>Treatment<br>Vacancies | Segregation &<br>Infirmary<br>Vacancies | Down<br>Beds | Held<br>Beds |
|--------------------------|-------|--------------------------|------------------------------------|--------------------------------------|-----------------------------------------|--------------|--------------|
| Branchville              |       | 1,307                    | 91                                 | 77                                   | 10                                      | 0            | 0            |
| Correctional Industrial  |       | 1,419                    | 11                                 | 2                                    | 10                                      | 0            | 7            |
| Indiana State Prison ISO |       | 283                      | 99                                 | 0                                    | 0                                       | 2            | 1            |
| Plainfield               |       | 1,519                    | 16                                 | 0                                    | 9                                       | 150          | 2            |
| Putnamville              |       | 2,157                    | 25                                 | 1                                    | 3                                       | 324          | 0            |
| Heritage Trail           |       | 851                      | 8                                  | 0                                    | 0                                       | 0            | 9            |
| Westville                |       | 2,430                    | 65                                 | 81                                   | 30                                      | 314          | 21           |
| New Castle               |       | 2,371                    | 15                                 | 5                                    | 33                                      | 0            | 7            |
|                          | Total | 12,337                   | 330                                | 166                                  | 95                                      | 790          | 47           |

#### Maximum Security - Adult MALE

|                          |       | April<br>Ending | General<br>Population | -         | Segregation &<br>Infirmary | Down | Held |
|--------------------------|-------|-----------------|-----------------------|-----------|----------------------------|------|------|
|                          |       | Count           | Vacancies             | Vacancies | Vacancies                  | Beds | Beds |
| Miami                    |       | 2,898           | 40                    | 6         | 2                          | 28   | 10   |
| Indiana State Prison     |       | 1,982           | 33                    | 25        | 9                          | 3    | 15   |
| Pendleton                |       | 1,412           | 13                    | 4         | 2                          | 8    | 10   |
| Pendleton Treatment Unit |       | 156             | 0                     | 49        | 0                          | 9    | 0    |
| ISR Secure Housing Unit  |       | 65              | 0                     | 0         | 3                          | 1    | 0    |
| Reception Diag. Center   |       | 649             | 16                    | 0         | 0                          | 30   | 0    |
| New Castle Annex         |       | 437             | 15                    | 0         | 17                         | 15   | 2    |
| New Castle Mental Health |       | 120             | 0                     | 5         | 0                          | 1    | 2    |
| WCU Secure Housing Unit  |       | 103             | 0                     | 0         | 2                          | 3    | 2    |
| Wabash Valley            |       | 1,666           | 16                    | 51        | 11                         | 31   | 10   |
| WVS Secure Housing Unit  |       | 174             | 0                     | 0         | 16                         | 26   | 0    |
|                          | Total | 9,662           | 133                   | 140       | 62                         | 155  | 51   |

#### Minumum Security & Re-Entry - Adult FEMALE

|                          |             | April<br>Ending | General<br>Population | Programs &<br>Treatment | Segregation &<br>Infirmary | Down       | Held       |
|--------------------------|-------------|-----------------|-----------------------|-------------------------|----------------------------|------------|------------|
|                          |             | Count           | Vacancies             | Vacancies               | Vacancies                  | Beds       | Beds       |
| Madison                  |             | 621             | 85                    | 0                       | 0                          | 0          | 0          |
| Jefferson Co. Re-Entry   |             | 47              | 19                    | 0                       | 0                          | 0          | 0          |
| Crane House              |             | 25              | 20                    | 0                       | 0                          | 0          | 0          |
| Bartholomew Co. Re-Entry |             | 0               | 10                    | 0                       | 0                          | 0          | 0          |
| Lake Co. Re-Entry        |             | 1               | 9                     | 0                       | 0                          | 0          | 0          |
| VOA/Evansville/Female    |             | 1               | 4                     | 0                       | 0                          | 0          | 0          |
|                          | Total       | 695             | 147                   | 0                       | 0                          | 0          | 0          |
|                          | Medium Secu | rity - Adult    | FEMALE                |                         |                            |            |            |
| Rockville                |             | 980             | 13                    | 44                      | 10                         | 0          | 0          |
|                          | Total       | 980             | 13                    | 44                      | 10                         | 0          | 0          |
|                          | Maximum Sec | urity - Adul    | t FEMALE              |                         |                            |            |            |
| Women's Prison           |             | 627             | 34                    | 12                      | 2                          | 48         | 4          |
| Rockville Intake         |             | 191             | 25                    | 0                       | 0                          | 0          | 0          |
|                          | Total       | 818             | 59                    | 12                      | 2                          | 48         | 4          |
|                          | JAIL        | BED COU         | NT                    |                         |                            |            |            |
| Adult Male               |             | 181             | N/A                   | N/A                     | N/A                        | N/A        | N/A        |
| Adult Female             |             | <u>27</u>       | <u>N/A</u>            | <u>N/A</u>              | <u>N/A</u>                 | <u>N/A</u> | <u>N/A</u> |
|                          | Total       | 208             |                       |                         |                            |            |            |