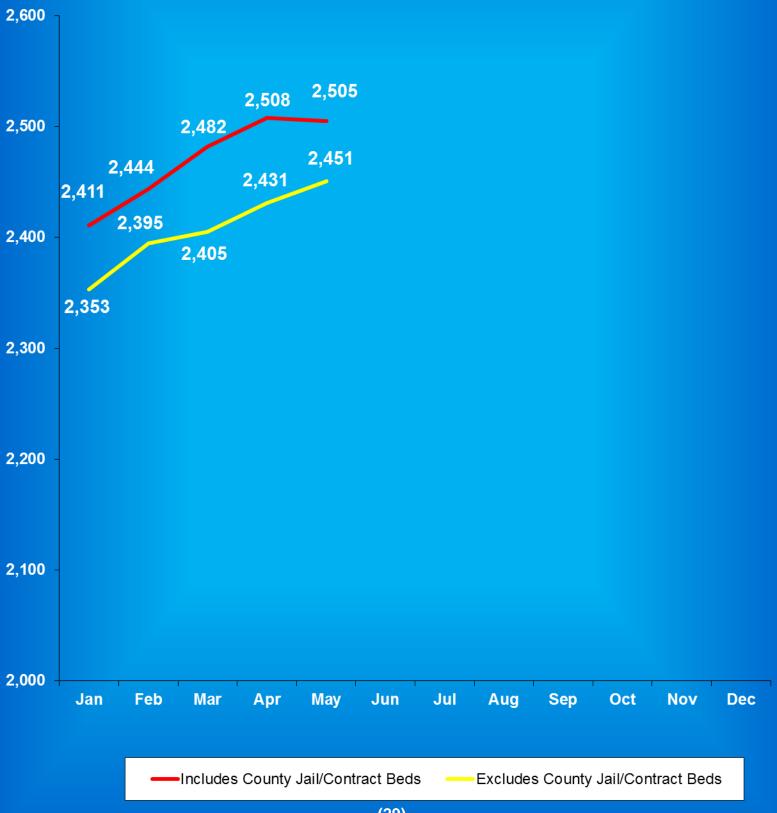

#### Facility Population on the First Day of Each Month (Excludes County Jail "Back-ups" & Contracted Beds)

|             | Adult  | Adult         | Juvenile    | Juvenile      |              |
|-------------|--------|---------------|-------------|---------------|--------------|
| <u>2017</u> | Male   | <b>Female</b> | <u>Male</u> | <b>Female</b> | <u>Total</u> |
| January     | 22,939 | 2,106         | 364         | 45            | 25,454       |
| February    | 22,847 | 2,132         | 359         | 39            | 25,377       |
| March       | 22,893 | 2,142         | 352         | 38            | 25,425       |
| April       | 23,034 | 2,150         | 368         | 37            | 25,589       |
| May         | 22,982 | 2,164         | 385         | 35            | 25,566       |
| June        | 23,001 | 2,207         | 378         | 36            | 25,622       |
| July        | 23,056 | 2,216         | 402         | 38            | 25,712       |
| August      | 23,101 | 2,224         | 391         | 36            | 25,752       |
| September   | 23,231 | 2,292         | 385         | 35            | 25,943       |
| October     | 23,379 | 2,305         | 382         | 36            | 26,102       |
| November    | 23,290 | 2,331         | 357         | 33            | 26,011       |
| December    | 23,583 | 2,315         | 369         | 38            | 26,305       |

|             | Adult       | Adult         | Juvenile    | Juvenile      |              |
|-------------|-------------|---------------|-------------|---------------|--------------|
| <u>2018</u> | <b>Male</b> | <b>Female</b> | <b>Male</b> | <b>Female</b> | <u>Total</u> |
| January     | 23,290      | 2,345         | 354         | 40            | 26,029       |
| February    | 23,273      | 2,356         | 372         | 47            | 26,048       |
| March       | 23,364      | 2,395         | 394         | 45            | 26,198       |
| April       | 23,505      | 2,414         | 395         | 48            | 26,362       |
| May         | 23,506      | 2,443         | 387         | 43            | 26,379       |
| June        | 23,719      | 2,466         | 394         | 40            | 26,619       |