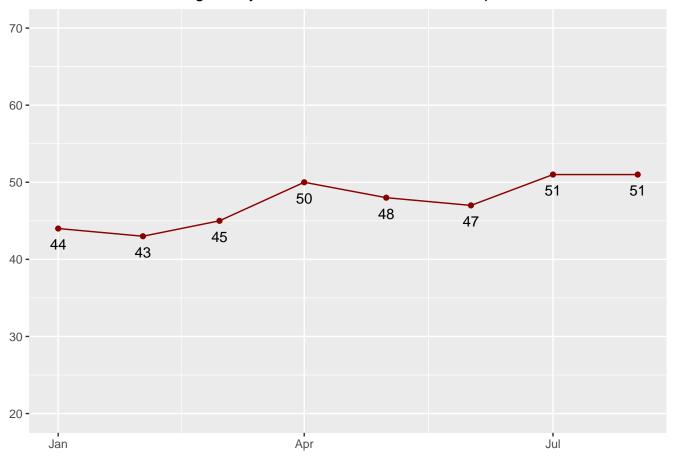

#### Monthly Facility Population

Table 17: Facility Population for each Month

| Date       | Adult Male | Adult Female | Juvenile Male | Juvenile Female | Total |
|------------|------------|--------------|---------------|-----------------|-------|
| 2022-01-01 | 20752      | 2067         | 241           | 37              | 23097 |
| 2022-02-01 | 20530      | 2002         | 248           | 37              | 22817 |
| 2022-03-01 | 20537      | 2044         | 251           | 39              | 22871 |
| 2022-04-01 | 20685      | 2093         | 273           | 38              | 23089 |
| 2022-05-01 | 20796      | 2103         | 270           | 35              | 23204 |
| 2022-06-01 | 20667      | 2074         | 271           | 41              | 23053 |
| 2022-07-01 | 20720      | 2067         | 280           | 38              | 23105 |
| 2022-08-01 | 20739      | 2079         | 279           | 35              | 23132 |
| 2022-09-01 | 20727      | 2060         | 273           | 38              | 23098 |
| 2022-10-01 | 20700      | 2087         | 284           | 39              | 23110 |
| 2022-11-01 | 20794      | 2090         | 288           | 42              | 23214 |
| 2022-12-01 | 20719      | 2118         | 300           | 40              | 23177 |
| 2023-01-01 | 20715      | 2112         | 299           | 44              | 23170 |
| 2023-02-01 | 20756      | 2140         | 299           | 43              | 23238 |
| 2023-03-01 | 20752      | 2145         | 297           | 45              | 23239 |
| 2023-04-01 | 20848      | 2082         | 311           | 50              | 23291 |
| 2023-05-01 | 20778      | 2061         | 303           | 48              | 23190 |
| 2023-06-01 | 19669      | 1944         | 302           | 47              | 21962 |
| 2023-07-01 | 19740      | 1974         | 281           | 51              | 22046 |
| 2023-08-01 | 19716      | 2003         | 293           | 51              | 22063 |