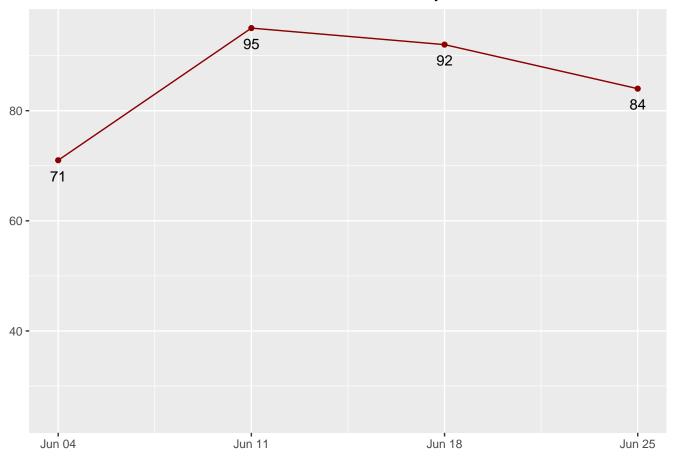

There were 51 juvenile female offenders in the Department's facilities on August 01, 2023. This population is 18% below the operational bed capacity.

There were 7,835 adult males on parole in Indiana (7,140 Indiana parolees and 518 In State 177 and Out State other jurisdiction parolees) on August 01, 2023.