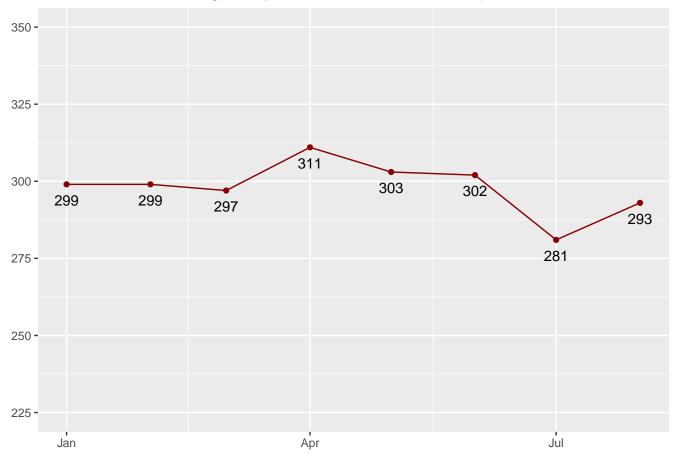

#### Monthly Facility Population

Table 17: Facility Population for each Month

| Date       | Adult Male | Adult Female | Juvenile Male | Juvenile Female | Total |
|------------|------------|--------------|---------------|-----------------|-------|
| 2022-01-01 | 20752      | 2067         | 241           | 37              | 23097 |
| 2022-02-01 | 20530      | 2002         | 248           | 37              | 22817 |
| 2022-03-01 | 20537      | 2044         | 251           | 39              | 22871 |
| 2022-04-01 | 20685      | 2093         | 273           | 38              | 23089 |
| 2022-05-01 | 20796      | 2103         | 270           | 35              | 23204 |
| 2022-06-01 | 20667      | 2074         | 271           | 41              | 23053 |
| 2022-07-01 | 20720      | 2067         | 280           | 38              | 23105 |
| 2022-08-01 | 20739      | 2079         | 279           | 35              | 23132 |
| 2022-09-01 | 20727      | 2060         | 273           | 38              | 23098 |
| 2022-10-01 | 20700      | 2087         | 284           | 39              | 23110 |
| 2022-11-01 | 20794      | 2090         | 288           | 42              | 23214 |
| 2022-12-01 | 20719      | 2118         | 300           | 40              | 23177 |
| 2023-01-01 | 20715      | 2112         | 299           | 44              | 23170 |
| 2023-02-01 | 20756      | 2140         | 299           | 43              | 23238 |
| 2023-03-01 | 20752      | 2145         | 297           | 45              | 23239 |
| 2023-04-01 | 20848      | 2082         | 311           | 50              | 23291 |
| 2023-05-01 | 20778      | 2061         | 303           | 48              | 23190 |
| 2023-06-01 | 19669      | 1944         | 302           | 47              | 21962 |
| 2023-07-01 | 19740      | 1974         | 281           | 51              | 22046 |
| 2023-08-01 | 19716      | 2003         | 293           | 51              | 22063 |