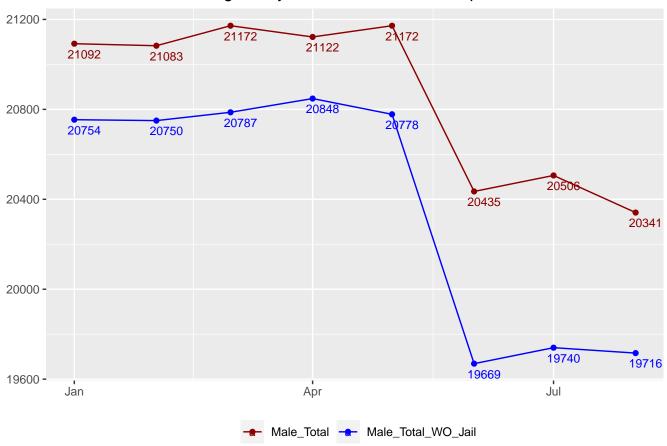

#### Monthly Facility Population

Table 17: Facility Population for each Month

| Date       | Adult Male | Adult Female | Juvenile Male | Juvenile Female | Total |
|------------|------------|--------------|---------------|-----------------|-------|
| 2022-01-01 | 20752      | 2067         | 241           | 37              | 23097 |
| 2022-02-01 | 20530      | 2002         | 248           | 37              | 22817 |
| 2022-03-01 | 20537      | 2044         | 251           | 39              | 22871 |
| 2022-04-01 | 20685      | 2093         | 273           | 38              | 23089 |
| 2022-05-01 | 20796      | 2103         | 270           | 35              | 23204 |
| 2022-06-01 | 20667      | 2074         | 271           | 41              | 23053 |
| 2022-07-01 | 20720      | 2067         | 280           | 38              | 23105 |
| 2022-08-01 | 20739      | 2079         | 279           | 35              | 23132 |
| 2022-09-01 | 20727      | 2060         | 273           | 38              | 23098 |
| 2022-10-01 | 20700      | 2087         | 284           | 39              | 23110 |
| 2022-11-01 | 20794      | 2090         | 288           | 42              | 23214 |
| 2022-12-01 | 20719      | 2118         | 300           | 40              | 23177 |
| 2023-01-01 | 20715      | 2112         | 299           | 44              | 23170 |
| 2023-02-01 | 20756      | 2140         | 299           | 43              | 23238 |
| 2023-03-01 | 20752      | 2145         | 297           | 45              | 23239 |
| 2023-04-01 | 20848      | 2082         | 311           | 50              | 23291 |
| 2023-05-01 | 20778      | 2061         | 303           | 48              | 23190 |
| 2023-06-01 | 19669      | 1944         | 302           | 47              | 21962 |
| 2023-07-01 | 19740      | 1974         | 281           | 51              | 22046 |
| 2023-08-01 | 19716      | 2003         | 293           | 51              | 22063 |