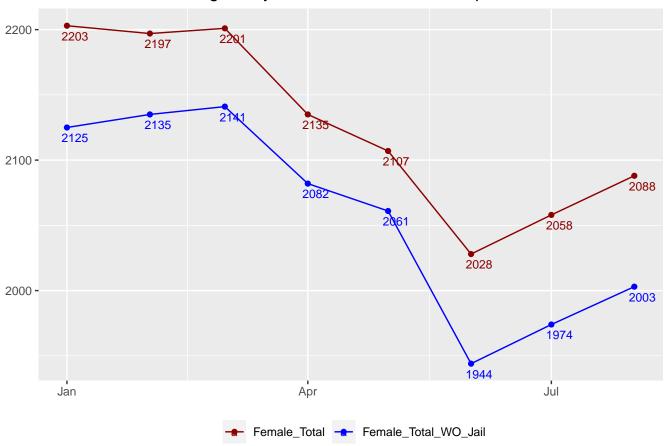

Possession Of Methamphetamine (35-48-4-6.1)                 | 0    | 0   | 0    | 1   |
| FD    | Theft, Receiving Stolen Property (35-43-4-2)                | 0    | 0   | 2    | 1   |
| НО    | Habitual Offender (35-50-2-8)                               | 0    | 0   | 1    | 0   |
| M     | Aiding Murder (35-42-1-1)                                   | 1    | 1   | 1    | 1   |
| M     | Murder (35-42-1-1)                                          | 8    | 1   | 100  | 7   |
| Total |                                                             | 1025 | 213 | 6042 | 872 |

#### Population by Most Serious Offense

Number of Female Offenders: 2088 Number of Male Offenders: 20341



#### Average Daily Adult Female Offender Population in 2023

## Average Daily Adult Female Offender Population



## Adult Females Held in County Jails in 2023

# Adult Females Held in County Jails



#### Average Daily Adult Male Offender Population 2023

## Average Daily Adult Male Offender Population



#### Adult Males Held in County Jails

Adult Males Held in County Jails in 2023

# Adult Males Held in County Jails





# Juvenile Offender Statistics



# Juvenile Statistics for July 2023

#### Juvenile Admissions and Releases

Table 30: Juvenile Admissions

| GENDER | COUNT |
|--------|-------|
| Male   | 25    |
| Female | 2     |
| Total  | 27    |

Table 31: Juvenile Releases

| GENDER | DESCRIPTION | COUNT |
|--------|-------------|-------|
| Male   | Discharge   | 17    |
| Male   | Probation   | 1     |
| Female | Discharge   | 11    |
| Total  |             | 29    |

## Juvenile Admiss