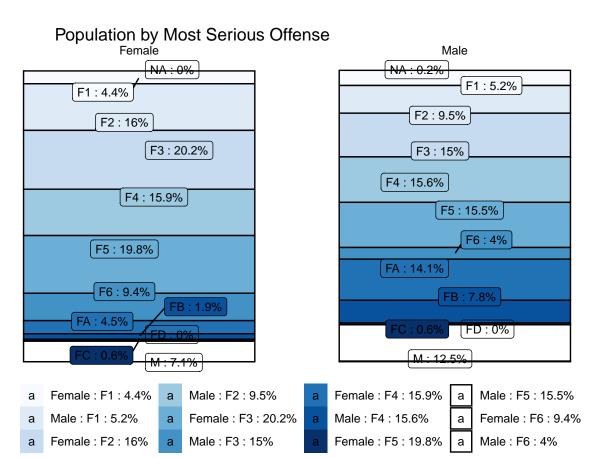

1   |
| FD    | Possession Of Cocaine Or A Narcotic Drug<br>(35-48-4-6)     | 0    | 0   | 2    | 0   |
| FD    | Possession Of Methamphetamine (35-48-4-6.1)                 | 0    | 0   | 0    | 1   |
| FD    | Theft, Receiving Stolen Property (35-43-4-2)                | 0    | 0   | 2    | 1   |
| НО    | Habitual Offender (35-50-2-8)                               | 0    | 0   | 1    | 0   |
| M     | Aiding Murder (35-42-1-1)                                   | 1    | 1   | 1    | 1   |
| M     | Murder (35-42-1-1)                                          | 8    | 1   | 100  | 7   |
| Total |                                                             | 1025 | 213 | 6042 | 872 |

#### Population by Most Serious Offense

Number of Female Offenders: 2088 Number of Male Offenders: 20341



#### Average Daily Adult Female Offender Population in 2023

## Average Daily Adult Female Offender Population



## Adult Females Held in County Jails in 2023

# Adult Females Held in County Jails



#### Average Daily Adult Male Offender Population 2023

## Average Daily Adult Male Offender Population



#### Adult Males Held in County Jails

Adult Males Held in County Jails in 2023

# Adult Males Held in County Jails





# Juvenile Offender Statistics



# Juvenile Statistics for July 2023

#### Juvenile Admissions and Releases

Table 30: Juvenile Admissions

| GENDER | COUNT |
|--------|-------|
| Male   | 25    |
| Female | 2     |
| Total  | 27    |

Table 31: Juvenile Releases

| GENDER | DESCRIPTION | COUNT |
|--------|-------------|-------|
| Male   | Discharge   | 17    |
| Ma