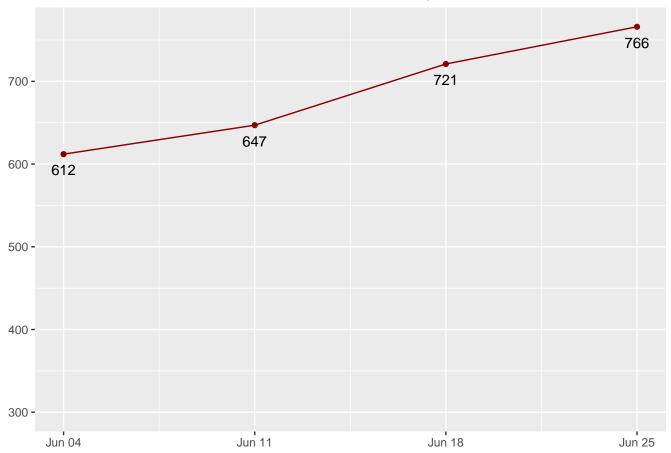

There were 794 adult females on parole in Indiana (727 Indiana parolees and 54 In State and 13 and Out State other jurisdiction parolees) on August 01, 2023.

There were 1,238 adults admitted to IDOC (1,025 males and 213 females) and 1,115 adults released from IDOC (990 males and 125 females) in July 2023.