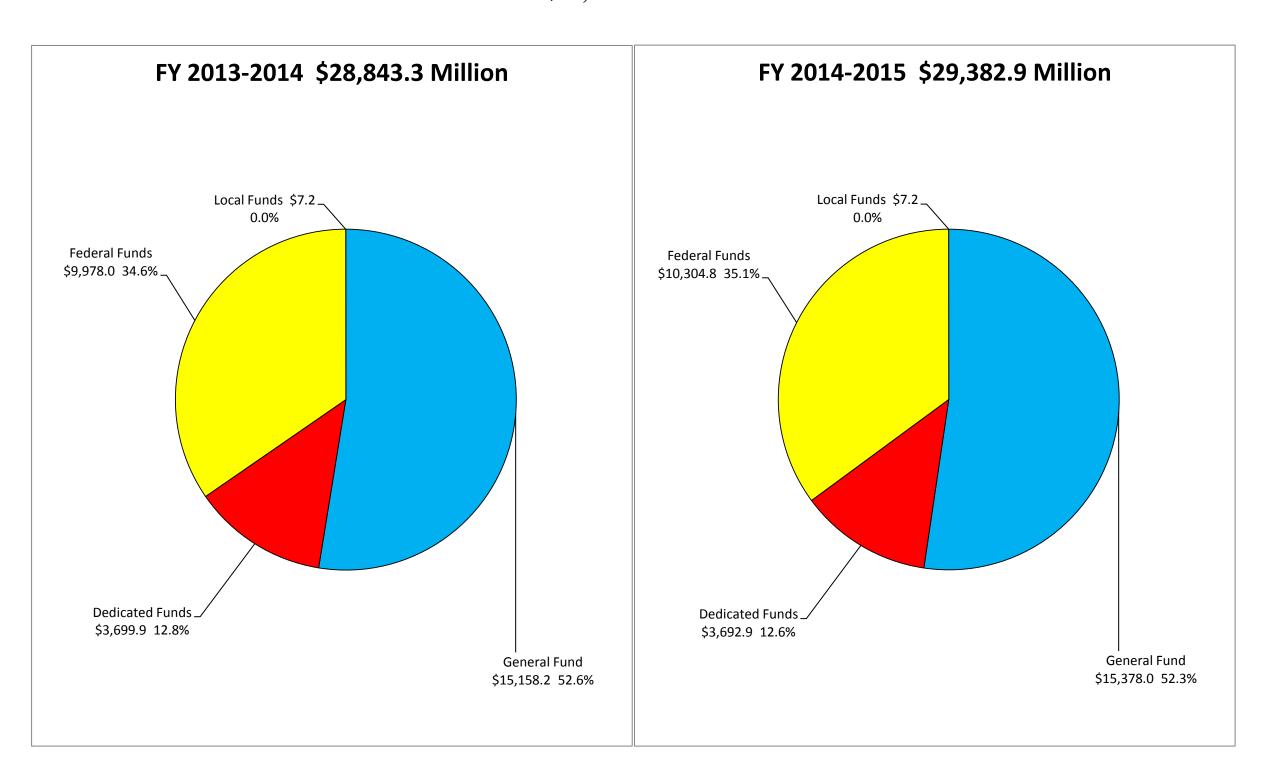

| GRAND TOTALS   GENERAL GOVERNMENT   General Fund   780,863,437   776,202,043   Dedicated Funds   256,335,398   225,941,368   Federal Funds   20,941,683   20,941,653   Total Funding   1,058,140,303   1,023,084,964   PUBLIC SAFETY   General Fund   982,288,889   986,363,395   Dedicated Funds   366,554,473   356,739,606   Federal Funds   155,547,336   155,282,536   Total Funding   1,504,390,698   1,496,331,537   CONSERVATION AND ENVIRONMENT   General Fund   107,244,882   88,379,837   Dedicated Funds   167,136,283   167,136,283   167,136,283   Federal Funds   52,256,699   52,256,699   Total Funding   326,639,864   307,774,819   ECONOMIC DEVELOPMENT   General Fund   96,449,787   96,514,093   26,639,864   307,774,819   ECONOMIC DEVELOPMENT   General Fund   96,449,787   96,514,093   26,639,864   307,774,819   ECONOMIC DEVELOPMENT   General Fund   96,449,787   96,514,093   29,015,697   Total Funding   1,030,066,347   1,016,253,224   TRANSPORTATION   General Fund   42,581,051   42,581,051   Dedicated Funds   351,293,126   329,015,697   Total Funding   2,026,091,245   1,967,981,244   HEALTH AND HUMAN SERVICES   General Fund   3,225,410,250   3,412,281,050   Dedicated Funds   849,131,363   856,735,091   Federal Funds   7,474,142,713   7,890,730,599   Total Funding   11,548,684,326   12,159,746,740   EDUCATION   General Fund   9,605,055,556   9,694,758,225   Dedicated Funds   7,474,142,713   7,890,730,599   Total Funding   11,548,684,326   12,159,746,740   EDUCATION   General Fund   9,605,055,556   9,694,758,225   5,604,276,436   7,672,444,936   7,672,444,936   7,672,444,936   7,672,444,936   7,672,444,936   7,672,444,936   7,672,444,936   7,672,444,936   7,672,444,936   7,672,444,936   7,672,444,936   7,672,444,936   7,672,444,936   7,672,444,936   7,672,444,936   7,672,444,936   7,672,444,936   7,672,444,936   7,672,444,936   7,672,444,936   7,672,444,936   7,672,444,936   7,672,444,936   7,672,444,936   7,672,444,936   7,672,444,936   7,672,444,936   7,672,444,936   7,672,444,936   7,672,444,936   7,672,444,936   7,672                                                                                                                                                                                                                                                                                                                                                                                                                                                                                                                                    | Function                     | FY 2013-2014                          | FY 2014-2015  |
|-----------------------------------------------------------------------------------------------------------------------------------------------------------------------------------------------------------------------------------------------------------------------------------------------------------------------------------------------------------------------------------------------------------------------------------------------------------------------------------------------------------------------------------------------------------------------------------------------------------------------------------------------------------------------------------------------------------------------------------------------------------------------------------------------------------------------------------------------------------------------------------------------------------------------------------------------------------------------------------------------------------------------------------------------------------------------------------------------------------------------------------------------------------------------------------------------------------------------------------------------------------------------------------------------------------------------------------------------------------------------------------------------------------------------------------------------------------------------------------------------------------------------------------------------------------------------------------------------------------------------------------------------------------------------------------------------------------------------------------------------------------------------------------------------------------------------------------------------------------------------------------------------------------------------------------------------------------------------------------------------------------------------------------------------------------------------------------------------------------------------------------------------------------------------------------------------------------------------------------------------------------------------------------------------------------------------------------------------------------------------------------------------------------------------------------------------------------------------------------------------------------------------------------------------------------------------------------------------------------------------------------------------------------------|------------------------------|---------------------------------------|---------------|
| General Fund   780,863,437   776,202,043   Dedicated Funds   256,335,398   225,941,368   Federal Funds   20,941,468   20,941,563   Total Funding   1,058,140,303   1,023,084,964   PUBLIC SAFETY   General Fund   982,288,889   986,363,395   Dedicated Funds   366,554,473   356,739,606   Federal Funds   155,547,336   155,228,536   Total Funding   1,504,390,698   1,498,331,537   CONSERVATION AND ENVIRONMENT   General Fund   107,244,882   88,379,837   Dedicated Funds   167,136,283   167,136,283   167,136,283   167,136,283   167,136,283   167,136,283   167,136,283   167,136,283   167,136,283   167,136,283   167,136,283   167,136,283   167,136,283   167,136,283   167,136,283   167,136,283   167,136,283   167,136,283   167,136,283   167,136,283   167,136,283   167,136,283   167,136,283   167,136,283   167,136,283   167,136,283   167,136,283   167,136,283   167,136,283   167,136,283   167,136,283   167,136,283   167,136,283   167,136,283   167,136,283   167,136,283   167,136,283   167,136,283   167,136,283   167,136,283   167,136,283   167,136,283   167,136,283   167,136,283   167,136,283   167,136,283   167,136,283   167,136,283   167,136,283   167,136,283   167,136,283   167,136,283   167,136,283   167,136,283   167,136,283   167,136,283   167,136,283   167,136,283   167,136,283   167,136,283   167,136,283   167,136,283   167,136,283   167,136,283   167,136,283   167,136,283   167,136,283   167,136,283   167,136,283   167,136,283   167,136,283   167,136,283   167,136,283   167,136,283   167,136,283   167,136,283   167,136,283   167,136,283   167,136,283   167,136,283   167,136,336   167,136,336   167,136,336   167,136,336   167,136,336   167,136,336   167,136,336   167,136,336   167,136,336   167,136,336   167,136,336   167,136,336   167,136,336   167,136,336   167,136,336   167,136,336   167,136,336   167,136,336   167,136,336   167,136,336   167,136,336   167,136,336   167,136,336   167,136,336   167,136,336   167,136,336   167,136,336   167,136,336   167,136,336   167,136,336   167,136,336   167,136,336   167,136,3                                                                                                                                                                                                                                                                                                                                                                                                                                                                                                                                    | GRAND TOTALS                 | S                                     |               |
| General Fund   780,863,437   776,202,043   Dedicated Funds   256,335,398   225,941,368   Federal Funds   20,941,468   20,941,563   Total Funding   1,058,140,303   1,023,084,964   PUBLIC SAFETY   General Fund   982,288,889   986,363,395   Dedicated Funds   366,554,473   356,739,606   Federal Funds   155,547,336   155,228,536   Total Funding   1,504,390,698   1,498,331,537   CONSERVATION AND ENVIRONMENT   General Fund   107,244,882   88,379,837   Dedicated Funds   167,136,283   167,136,283   167,136,283   167,136,283   167,136,283   167,136,283   167,136,283   167,136,283   167,136,283   167,136,283   167,136,283   167,136,283   167,136,283   167,136,283   167,136,283   167,136,283   167,136,283   167,136,283   167,136,283   167,136,283   167,136,283   167,136,283   167,136,283   167,136,283   167,136,283   167,136,283   167,136,283   167,136,283   167,136,283   167,136,283   167,136,283   167,136,283   167,136,283   167,136,283   167,136,283   167,136,283   167,136,283   167,136,283   167,136,283   167,136,283   167,136,283   167,136,283   167,136,283   167,136,283   167,136,283   167,136,283   167,136,283   167,136,283   167,136,283   167,136,283   167,136,283   167,136,283   167,136,283   167,136,283   167,136,283   167,136,283   167,136,283   167,136,283   167,136,283   167,136,283   167,136,283   167,136,283   167,136,283   167,136,283   167,136,283   167,136,283   167,136,283   167,136,283   167,136,283   167,136,283   167,136,283   167,136,283   167,136,283   167,136,283   167,136,283   167,136,283   167,136,283   167,136,283   167,136,283   167,136,283   167,136,336,35   167,136,336   167,136,336   167,136,336   167,136,336   167,136,336   167,136,336   167,136,336   167,136,336   167,136,336   167,136,336   167,136,336   167,136,336   167,136,336   167,136,336   167,136,336   167,136,336   167,136,336   167,136,336   167,136,336   167,136,336   167,136,336   167,136,336   167,136,336   167,136,336   167,136,336   167,136,336   167,136,336   167,136,336   167,136,336   167,136,336   167,136,336   167,13                                                                                                                                                                                                                                                                                                                                                                                                                                                                                                                                    | GENERAL GOVERNMENT           |                                       |               |
| Dedicated Funds                                                                                                                                                                                                                                                                                                                                                                                                                                                                                                                                                                                                                                                                                                                                                                                                                                                                                                                                                                                                                                                                                                                                                                                                                                                                                                                                                                                                                                                                                                                                                                                                                                                                                                                                                                                                                                                                                                                                                                                                                                                                                                                                                                                                                                                                                                                                                                                                                                                                                                                                                                                                                                                 |                              | 780.863.437                           | 776,202,043   |
| Federal Funds         20,941,468         20,941,553           Total Funding         1,058,140,303         1,023,084,964           PUBLIC SAFETY         Seneral Fund         982,288,889         986,363,395           Dedicated Funds         366,554,473         356,739,606         Federal Funds         155,547,336         155,228,536           Total Funding         1,504,390,698         1,498,331,537           CONSERVATION AND ENVIRONMENT           General Fund         107,244,882         88,379,837           Dedicated Funds         167,136,283         167,136,283           Federal Funds         52,258,699         52,258,699           Total Funding         326,639,864         307,774,819           ECONOMIC DEVELOPMENT           General Fund         96,449,787         96,514,093           Dedicated Funds         582,233,434         590,723,434           Federal Funds         351,293,126         329,015,697           Total Funding         1,030,066,347         1,016,253,224           TRANSPORTATION           General Fund         42,581,051         42,581,051           Dedicated Funds         1,045,024,036         1,040,914,036           Federal Funds         37,786,158         883,                                                                                                                                                                                                                                                                                                                                                                                                                                                                                                                                                                                                                                                                                                                                                                                                                                                                                                                                                                                                                                                                                                                                                                                                                                                                                                                                                                                                                     |                              |                                       |               |
| Total Funding                                                                                                                                                                                                                                                                                                                                                                                                                                                                                                                                                                                                                                                                                                                                                                                                                                                                                                                                                                                                                                                                                                                                                                                                                                                                                                                                                                                                                                                                                                                                                                                                                                                                                                                                                                                                                                                                                                                                                                                                                                                                                                                                                                                                                                                                                                                                                                                                                                                                                                                                                                                                                                                   | Federal Funds                | · · · ·                               |               |
| General Fund   982,288,889   986,363,395   Dedicated Funds   366,554,473   356,739,606   Federal Funds   155,547,336   155,228,536   Total Funding   1,504,390,698   1,498,331,537   Total Funding   1,504,390,698   1,498,331,537   Total Funding   107,244,882   88,379,837   Dedicated Funds   167,136,283   167,136,283   Federal Funds   52,258,699   52,258,699   Total Funding   326,639,864   307,774,819   Total Funding   96,449,787   96,514,093   Dedicated Funds   582,323,434   590,723,434   Federal Funds   351,293,126   329,015,697   Total Funding   1,030,066,347   1,016,253,224   TRANSPORTATION   General Fund   42,581,051   42,581,051   Dedicated Funds   337,786,158   883,786,157   Local Funds   937,786,158   883,786,157   Local Funding   2,026,091,245   1,967,981,244   HEALTH AND HUMAN SERVICES   General Fund   3,225,410,250   3,412,281,050   Dedicated Funds   849,131,363   856,735,091   Federal Funds   7,474,142,713   7,890,730,599   Total Funding   11,548,684,326   12,159,746,740   EDUCATION   General Fund   9,605,055,556   9,694,758,255   Dedicated Funds   96,650,55,556   9,694,758,255   Dedicated Funds   9,605,055,556   9,694,758,255   Poderal Funds   985,984,351   972,844,996   Poderal                                                                                                                                                                                                                                                                                                                                                                                                                                                                                                                                     | Total Funding                | 1,058,140,303                         |               |
| General Fund   982,288,889   986,363,395   Dedicated Funds   366,554,473   356,739,606   Federal Funds   155,547,336   155,228,536   Total Funding   1,504,390,698   1,498,331,537   Total Funding   1,504,390,698   1,498,331,537   Total Funding   107,244,882   88,379,837   Dedicated Funds   167,136,283   167,136,283   Federal Funds   52,258,699   52,258,699   Total Funding   326,639,864   307,774,819   Total Funding   96,449,787   96,514,093   Dedicated Funds   582,323,434   590,723,434   Federal Funds   351,293,126   329,015,697   Total Funding   1,030,066,347   1,016,253,224   TRANSPORTATION   General Fund   42,581,051   42,581,051   Dedicated Funds   337,786,158   883,786,157   Local Funds   937,786,158   883,786,157   Local Funding   2,026,091,245   1,967,981,244   HEALTH AND HUMAN SERVICES   General Fund   3,225,410,250   3,412,281,050   Dedicated Funds   849,131,363   856,735,091   Federal Funds   7,474,142,713   7,890,730,599   Total Funding   11,548,684,326   12,159,746,740   EDUCATION   General Fund   9,605,055,556   9,694,758,255   Dedicated Funds   96,650,55,556   9,694,758,255   Dedicated Funds   9,605,055,556   9,694,758,255   Poderal Funds   985,984,351   972,844,996   Poderal                                                                                                                                                                                                                                                                                                                                                                                                                                                                                                                                     | PUBLIC SAFETY                |                                       |               |
| Dedicated Funds   366,554,473   356,739,606   Federal Funds   155,547,336   155,228,536   Total Funding   1,504,390,698   1,498,331,537                                                                                                                                                                                                                                                                                                                                                                                                                                                                                                                                                                                                                                                                                                                                                                                                                                                                                                                                                                                                                                                                                                                                                                                                                                                                                                                                                                                                                                                                                                                                                                                                                                                                                                                                                                                                                                                                                                                                                                                                                                                                                                                                                                                                                                                                                                                                                                                                                                                                                                                         |                              | 982.288.889                           | 986.363.395   |
| Federal Funds         155,547,336         155,228,536           Total Funding         1,504,390,698         1,498,331,537           CONSERVATION AND ENVIRONMENT General Fund         107,244,882         88,379,837           Dedicated Funds         167,136,283         167,136,283           Federal Funds         52,258,699         52,258,699           Total Funding         326,639,864         307,774,819           ECONOMIC DEVELOPMENT           General Fund         96,449,787         96,514,093           Dedicated Funds         582,323,434         590,723,434           Federal Funds         351,293,126         329,015,697           Total Funding         1,030,066,347         1,016,253,224           TRANSPORTATION           General Fund         42,581,051         42,581,051           Dedicated Funds         937,786,158         883,786,157           Local Funds         937,786,158         883,786,157           Local Funds         700,000         700,000           Total Funding         2,026,091,245         1,967,981,244           HEALTH AND HUMAN SERVICES           General Fund         3,225,410,250         3,412,281,050           Dedicated Funds         849,131,363                                                                                                                                                                                                                                                                                                                                                                                                                                                                                                                                                                                                                                                                                                                                                                                                                                                                                                                                                                                                                                                                                                                                                                                                                                                                                                                                                                                                                                     |                              | · · · ·                               |               |
| Total Funding         1,504,390,698         1,498,331,537           CONSERVATION AND ENVIRONMENT General Fund Dedicated Funds Federal Funds Dedicated Funds Dedicated Funds Federal Fund Dedicated Funds Federal Funds Federal Funds Federal Funds Federal Funds Federal Funds Federal Funds Total Funding         96,449,787 96,514,093 96,514,093 96,233,434 590,723,434 590,723,434 Federal Funds                                                                                                                                                                                                                                                                                                                                                                                                                                                                                                                                                                                                              |                              |                                       |               |
| General Fund Dedicated Funds Dedicated Funds Federal Funds Federal Funds 52,258,699         167,136,283 167,136,283 167,136,283 167,136,283 167,136,283 52,258,699 52,258,699 52,258,699 52,258,699 52,258,699 70 52,258,699 70 52,258,699 70 52,258,699 70 52,258,699 70 52,258,699 70 52,258,699 70 52,258,699 70 70 70 70 70 70 70 70 70 70 70 70 70                                                                                                                                                                                                                                                                                                                                                                                                                                                                                                                                                                                                                                                                                                                                                                                                                                                                                                                                                                                                                                                                                                                                                                                                                                                                                                                                                                                                                                                                                                                                                                                                                                                                                                                                                                                                                                                                                                                                                                                                                                                                                                                                                                                                                                                                                                         |                              |                                       |               |
| General Fund Dedicated Funds Dedicated Funds Federal Funds Federal Funds 52,258,699         167,136,283 167,136,283 167,136,283 167,136,283 167,136,283 52,258,699 52,258,699 52,258,699 52,258,699 52,258,699 70 52,258,699 70 52,258,699 70 52,258,699 70 52,258,699 70 52,258,699 70 52,258,699 70 52,258,699 70 70 70 70 70 70 70 70 70 70 70 70 70                                                                                                                                                                                                                                                                                                                                                                                                                                                                                                                                                                                                                                                                                                                                                                                                                                                                                                                                                                                                                                                                                                                                                                                                                                                                                                                                                                                                                                                                                                                                                                                                                                                                                                                                                                                                                                                                                                                                                                                                                                                                                                                                                                                                                                                                                                         | CONSERVATION AND ENVIRONMENT |                                       |               |
| Dedicated Funds         167,136,283         167,136,283           Federal Funds         52,258,699         52,258,699           Total Funding         326,639,864         307,774,819           ECONOMIC DEVELOPMENT           General Fund         96,449,787         96,514,093           Dedicated Funds         582,323,434         590,723,434           Federal Funds         351,293,126         329,015,697           Total Funding         1,030,066,347         1,016,253,224           TRANSPORTATION           General Fund         42,581,051         42,581,051           Dedicated Funds         1,045,024,036         1,040,914,036           Federal Funds         937,786,158         883,786,157           Local Funds         700,000         700,000           Total Funding         2,026,091,245         1,967,981,244           HEALTH AND HUMAN SERVICES           General Fund         3,225,410,250         3,412,281,050           Dedicated Funds         7,474,142,713         7,890,730,599           Total Funding         11,548,684,326         12,159,746,740           EDUCATION           General Fund         9,605,055,556         9,694,758,225           Dedicated Fun                                                                                                                                                                                                                                                                                                                                                                                                                                                                                                                                                                                                                                                                                                                                                                                                                                                                                                                                                                                                                                                                                                                                                                                                                                                                                                                                                                                                                                                 |                              | 107 244 882                           | 88 379 837    |
| Federal Funds         52,258,699         52,258,699           Total Funding         326,639,864         307,774,819           ECONOMIC DEVELOPMENT                                                                                                                                                                                                                                                                                                                                                                                                                                                                                                                                                                                                                                                                                                                                                                                                                                                                                                                                                                                                                                                                                                                                                                                                                                                                                                                                                                                                                                                                                                                                                                                                                                                                                                                                                                                                                                                                                                                                                                                                                                                                                                                                                                                                                                                                                                                                                                                                                                                                                                              |                              |                                       |               |
| Total Funding   326,639,864   307,774,819                                                                                                                                                                                                                                                                                                                                                                                                                                                                                                                                                                                                                                                                                                                                                                                                                                                                                                                                                                                                                                                                                                                                                                                                                                                                                                                                                                                                                                                                                                                                                                                                                                                                                                                                                                                                                                                                                                                                                                                                                                                                                                                                                                                                                                                                                                                                                                                                                                                                                                                                                                                                                       |                              |                                       |               |
| General Fund<br>Dedicated Funds<br>Federal Funds         96,449,787<br>582,323,434         96,514,093<br>590,723,434<br>590,723,434<br>590,723,434<br>590,723,434<br>590,723,434<br>590,723,434<br>590,723,434<br>590,723,434<br>590,723,432<br>700,0066,347         1,016,253,224           TRANSPORTATION           General Fund<br>General Funds<br>Federal Funds<br>Federal Funds<br>Total Funding         42,581,051<br>2,024,036<br>2,024,036<br>3,786,158<br>700,000<br>700,000<br>700,000<br>700,000<br>700,000<br>700,000<br>700,000<br>700,000<br>700,000<br>700,000<br>700,000<br>700,000<br>700,000<br>700,000<br>700,000<br>700,000<br>700,000<br>700,000<br>700,000<br>700,000<br>700,000<br>700,000<br>700,000<br>700,000<br>700,000<br>700,000<br>700,000<br>700,000<br>700,000<br>700,000<br>700,000<br>700,000<br>700,000<br>700,000<br>700,000<br>700,000<br>700,000<br>700,000<br>700,000<br>700,000<br>700,000<br>700,000<br>700,000<br>700,000<br>700,000<br>700,000<br>700,000<br>700,000<br>700,000<br>700,000<br>700,000<br>700,000<br>700,000<br>700,000<br>700,000<br>700,000<br>700,000<br>700,000<br>700,000<br>700,000<br>700,000<br>700,000<br>700,000<br>700,000<br>700,000<br>700,000<br>700,000<br>700,000<br>700,000<br>700,000<br>700,000<br>700,000<br>700,000<br>700,000<br>700,000<br>700,000<br>700,000<br>700,000<br>700,000<br>700,000<br>700,000<br>700,000<br>700,000<br>700,000<br>700,000<br>700,000<br>700,000<br>700,000<br>700,000<br>700,000<br>700,000<br>700,000<br>700,000<br>700,000<br>700,000<br>700,000<br>700,000<br>700,000<br>700,000<br>700,000<br>700,000<br>700,000<br>700,000<br>700,000<br>700,000<br>700,000<br>700,000<br>700,000<br>700,000<br>700,000<br>700,000<br>700,000<br>700,000<br>700,000<br>700,000<br>700,000<br>700,000<br>700,000<br>700,000<br>700,000<br>700,000<br>700,000<br>700,000<br>700,000<br>700,000<br>700,000<br>700,000<br>700,000<br>700,000<br>700,000<br>700,000<br>700,000<br>700,000<br>700,000<br>700,000<br>700,000<br>700,000<br>700,000<br>700,000<br>700,000<br>700,000<br>700,000<br>700,000<br>700,000<br>700,000<br>700,000<br>700,000<br>700,000<br>700,000<br>700,000<br>700,000<br>700,000<br>700,000<br>700,000<br>700,000<br>700,000<br>700,000<br>700,000<br>700,000<br>700,000<br>700,000<br>700,000<br>700,000<br>700,000<br>700,000<br>700,000<br>700,000<br>700,000<br>700,000<br>700,000<br>700,000<br>700,000<br>700,000<br>700,000<br>700,000<br>700,000<br>700,000<br>700,000<br>700,000<br>700,000<br>700,000<br>700,000<br>700,000<br>700,000<br>700,000<br>700,000<br>700,000<br>700,000<br>700,000<br>700,000<br>700,000<br>700,00 |                              |                                       |               |
| General Fund<br>Dedicated Funds<br>Federal Funds         96,449,787<br>582,323,434         96,514,093<br>582,323,434         590,723,434<br>590,723,434<br>590,723,434<br>590,723,434<br>590,723,434<br>590,723,434<br>590,723,434<br>590,723,434<br>590,723,432<br>590,723,126           TRANSPORTATION         1,030,066,347         1,016,253,224           TRANSPORTATION         42,581,051<br>42,581,051<br>Dedicated Funds<br>Federal Funds         42,581,051<br>1,045,024,036<br>1,040,914,036<br>1,040,914,036<br>1,040,914,036<br>1,040,914,036<br>1,040,914,036<br>1,040,914,036<br>1,040,914,036<br>1,040,914,036<br>1,040,914,036<br>1,040,914,036<br>1,040,914,036<br>1,040,914,036<br>1,040,914,036<br>1,040,914,036<br>1,040,914,036<br>1,040,914,036<br>1,040,914,036<br>1,040,914,036<br>1,040,914,036<br>1,040,914,036<br>1,040,914,036<br>1,040,914,036<br>1,040,914,036<br>1,040,914,036<br>1,040,914,036<br>1,040,914,036<br>1,040,914,036<br>1,040,914,036<br>1,040,914,036<br>1,040,914,036<br>1,040,914,036<br>1,040,914,036<br>1,040,914,036<br>1,040,914,036<br>1,040,914,036<br>1,040,914,036<br>1,040,914,036<br>1,040,914,036<br>1,040,914,036<br>1,040,914,036<br>1,040,914,036<br>1,040,914,036<br>1,040,914,036<br>1,040,914,036<br>1,040,914,036<br>1,040,914,036<br>1,040,914,036<br>1,040,914,036<br>1,040,914,036<br>1,040,914,036<br>1,040,914,036<br>1,040,914,036<br>1,040,914,036<br>1,040,914,036<br>1,040,914,036<br>1,040,914,036<br>1,040,914,036<br>1,040,914,036<br>1,040,914,036<br>1,040,914,036<br>1,040,914,036<br>1,040,914,036<br>1,040,914,036<br>1,040,914,036<br>1,040,914,036<br>1,040,914,036<br>1,040,914,036<br>1,040,914,036<br>1,040,914,036<br>1,040,914,036<br>1,040,914,036<br>1,040,914,036<br>1,040,914,036<br>1,040,914,036<br>1,040,914,036<br>1,040,914,036<br>1,040,914,036<br>1,040,914,036<br>1,040,914,036<br>1,040,914,036<br>1,040,914,036<br>1,040,914,036<br>1,040,914,036<br>1,040,914,036<br>1,040,914,036<br>1,040,914,036<br>1,040,914,036<br>1,040,914,036<br>1,040,914,036<br>1,040,914,036<br>1,040,914,036<br>1,040,914,036<br>1,040,914,036<br>1,040,914,036<br>1,040,914,036<br>1,040,914,036<br>1,040,914,036<br>1,040,914,036<br>1,040,914,036<br>1,040,914,036<br>1,040,914,036<br>1,040,914,036<br>1,040,914,036<br>1,040,914,036<br>1,040,914,036<br>1,040,914,036<br>1,04                                                                                                                                                                                                                                                                                        | ECONOMIC DEVELOPMENT         |                                       |               |
| Dedicated Funds   582,323,434   590,723,434   Federal Funds   351,293,126   329,015,697     Total Funding   1,030,066,347   1,016,253,224     TRANSPORTATION   General Fund   42,581,051   42,581,051   Dedicated Funds   1,045,024,036   1,040,914,036   Federal Funds   937,786,158   883,786,157   Local Funds   700,000   700,000   Total Funding   2,026,091,245   1,967,981,244     HEALTH AND HUMAN SERVICES   General Fund   3,225,410,250   3,412,281,050   Dedicated Funds   849,131,363   856,735,091   Federal Funds   7,474,142,713   7,890,730,599   Total Funding   11,548,684,326   12,159,746,740     EDUCATION   General Fund   9,605,055,556   9,694,758,225   Dedicated Funds   136,370,763   157,653,031   Federal Funds   985,984,351   972,844,996                                                                                                                                                                                                                                                                                                                                                                                                                                                                                                                                                                                                                                                                                                                                                                                                                                                                                                                                                                                                                                                                                                                                                                                                                                                                                                                                                                                                                                                                                                                                                                                                                                                                                                                                                                                                                                                                                       |                              | 96 449 787                            | 96 514 093    |
| Federal Funds         351,293,126         329,015,697           Total Funding         1,030,066,347         1,016,253,224           TRANSPORTATION           General Fund         42,581,051         42,581,051           Dedicated Funds         1,045,024,036         1,040,914,036           Federal Funds         937,786,158         883,786,157           Local Funds         700,000         700,000           Total Funding         2,026,091,245         1,967,981,244           HEALTH AND HUMAN SERVICES           General Fund         3,225,410,250         3,412,281,050           Dedicated Funds         849,131,363         856,735,091           Federal Funds         7,474,142,713         7,890,730,599           Total Funding         11,548,684,326         12,159,746,740           EDUCATION           General Fund         9,605,055,556         9,694,758,225           Dedicated Funds         136,370,763         157,653,031           Federal Funds         985,984,351         972,844,996                                                                                                                                                                                                                                                                                                                                                                                                                                                                                                                                                                                                                                                                                                                                                                                                                                                                                                                                                                                                                                                                                                                                                                                                                                                                                                                                                                                                                                                                                                                                                                                                                                     |                              |                                       |               |
| Total Funding 1,030,066,347 1,016,253,224  TRANSPORTATION  General Fund 42,581,051 42,581,051 Dedicated Funds 1,045,024,036 1,040,914,036 Federal Funds 937,786,158 883,786,157 Local Funds 700,000 700,000 Total Funding 2,026,091,245 1,967,981,244  HEALTH AND HUMAN SERVICES  General Fund 3,225,410,250 3,412,281,050 Dedicated Funds 849,131,363 856,735,091 Federal Funds 7,474,142,713 7,890,730,599 Total Funding 11,548,684,326 12,159,746,740  EDUCATION  General Fund 9,605,055,556 9,694,758,225 Dedicated Funds 136,370,763 157,653,031 Federal Funds 985,984,351 972,844,996                                                                                                                                                                                                                                                                                                                                                                                                                                                                                                                                                                                                                                                                                                                                                                                                                                                                                                                                                                                                                                                                                                                                                                                                                                                                                                                                                                                                                                                                                                                                                                                                                                                                                                                                                                                                                                                                                                                                                                                                                                                                     |                              | · · · ·                               |               |
| General Fund       42,581,051       42,581,051         Dedicated Funds       1,045,024,036       1,040,914,036         Federal Funds       937,786,158       883,786,157         Local Funds       700,000       700,000         Total Funding       2,026,091,245       1,967,981,244         HEALTH AND HUMAN SERVICES         General Fund       3,225,410,250       3,412,281,050         Dedicated Funds       849,131,363       856,735,091         Federal Funds       7,474,142,713       7,890,730,599         Total Funding       11,548,684,326       12,159,746,740         EDUCATION       General Fund       9,605,055,556       9,694,758,225         Dedicated Funds       136,370,763       157,653,031         Federal Funds       985,984,351       972,844,996                                                                                                                                                                                                                                                                                                                                                                                                                                                                                                                                                                                                                                                                                                                                                                                                                                                                                                                                                                                                                                                                                                                                                                                                                                                                                                                                                                                                                                                                                                                                                                                                                                                                                                                                                                                                                                                                              |                              |                                       |               |
| General Fund       42,581,051       42,581,051         Dedicated Funds       1,045,024,036       1,040,914,036         Federal Funds       937,786,158       883,786,157         Local Funds       700,000       700,000         Total Funding       2,026,091,245       1,967,981,244         HEALTH AND HUMAN SERVICES         General Fund       3,225,410,250       3,412,281,050         Dedicated Funds       849,131,363       856,735,091         Federal Funds       7,474,142,713       7,890,730,599         Total Funding       11,548,684,326       12,159,746,740         EDUCATION       General Fund       9,605,055,556       9,694,758,225         Dedicated Funds       136,370,763       157,653,031         Federal Funds       985,984,351       972,844,996                                                                                                                                                                                                                                                                                                                                                                                                                                                                                                                                                                                                                                                                                                                                                                                                                                                                                                                                                                                                                                                                                                                                                                                                                                                                                                                                                                                                                                                                                                                                                                                                                                                                                                                                                                                                                                                                              | TDANSDODTATION               |                                       |               |
| Dedicated Funds       1,045,024,036       1,040,914,036         Federal Funds       937,786,158       883,786,157         Local Funds       700,000       700,000         Total Funding       2,026,091,245       1,967,981,244         HEALTH AND HUMAN SERVICES         General Fund       3,225,410,250       3,412,281,050         Dedicated Funds       849,131,363       856,735,091         Federal Funds       7,474,142,713       7,890,730,599         Total Funding       11,548,684,326       12,159,746,740         EDUCATION         General Fund       9,605,055,556       9,694,758,225         Dedicated Funds       136,370,763       157,653,031         Federal Funds       985,984,351       972,844,996                                                                                                                                                                                                                                                                                                                                                                                                                                                                                                                                                                                                                                                                                                                                                                                                                                                                                                                                                                                                                                                                                                                                                                                                                                                                                                                                                                                                                                                                                                                                                                                                                                                                                                                                                                                                                                                                                                                                   |                              | //2 581 051                           | //2 581 051   |
| Federal Funds 937,786,158 883,786,157 Local Funds 700,000 700,000 Total Funding 2,026,091,245 1,967,981,244  HEALTH AND HUMAN SERVICES General Fund 3,225,410,250 3,412,281,050 Dedicated Funds 849,131,363 856,735,091 Federal Funds 7,474,142,713 7,890,730,599 Total Funding 11,548,684,326 12,159,746,740  EDUCATION General Fund 9,605,055,556 9,694,758,225 Dedicated Funds 136,370,763 157,653,031 Federal Funds 985,984,351 972,844,996                                                                                                                                                                                                                                                                                                                                                                                                                                                                                                                                                                                                                                                                                                                                                                                                                                                                                                                                                                                                                                                                                                                                                                                                                                                                                                                                                                                                                                                                                                                                                                                                                                                                                                                                                                                                                                                                                                                                                                                                                                                                                                                                                                                                                 |                              |                                       |               |
| Local Funds<br>Total Funding700,000<br>2,026,091,245700,000<br>1,967,981,244HEALTH AND HUMAN SERVICES<br>General Fund<br>Dedicated Funds<br>Federal Funds3,225,410,250<br>849,131,363<br>7,474,142,7133,412,281,050<br>7,890,730,599Federal Funds7,474,142,7137,890,730,599Total Funding11,548,684,32612,159,746,740EDUCATIONGeneral Fund<br>Dedicated Funds<br>Federal Funds9,605,055,556<br>136,370,763<br>136,370,763<br>157,653,031<br>157,653,031<br>157,2844,996                                                                                                                                                                                                                                                                                                                                                                                                                                                                                                                                                                                                                                                                                                                                                                                                                                                                                                                                                                                                                                                                                                                                                                                                                                                                                                                                                                                                                                                                                                                                                                                                                                                                                                                                                                                                                                                                                                                                                                                                                                                                                                                                                                                          |                              |                                       |               |
| Total Funding 2,026,091,245 1,967,981,244  HEALTH AND HUMAN SERVICES  General Fund 3,225,410,250 3,412,281,050 Dedicated Funds 849,131,363 856,735,091 Federal Funds 7,474,142,713 7,890,730,599  Total Funding 11,548,684,326 12,159,746,740  EDUCATION  General Fund 9,605,055,556 9,694,758,225 Dedicated Funds 136,370,763 157,653,031 Federal Funds 985,984,351 972,844,996                                                                                                                                                                                                                                                                                                                                                                                                                                                                                                                                                                                                                                                                                                                                                                                                                                                                                                                                                                                                                                                                                                                                                                                                                                                                                                                                                                                                                                                                                                                                                                                                                                                                                                                                                                                                                                                                                                                                                                                                                                                                                                                                                                                                                                                                                |                              |                                       |               |
| General Fund<br>Dedicated Funds<br>Federal Funds3,225,410,250<br>849,131,363<br>7,474,142,7133,412,281,050<br>856,735,091<br>7,890,730,599Total Funding11,548,684,32612,159,746,740EDUCATIONGeneral Fund<br>Dedicated Funds<br>Federal Funds9,605,055,556<br>136,370,763<br>136,370,763<br>157,653,031<br>157,653,031<br>157,844,996                                                                                                                                                                                                                                                                                                                                                                                                                                                                                                                                                                                                                                                                                                                                                                                                                                                                                                                                                                                                                                                                                                                                                                                                                                                                                                                                                                                                                                                                                                                                                                                                                                                                                                                                                                                                                                                                                                                                                                                                                                                                                                                                                                                                                                                                                                                            |                              | · · · · · · · · · · · · · · · · · · · |               |
| General Fund<br>Dedicated Funds<br>Federal Funds3,225,410,250<br>849,131,363<br>7,474,142,7133,412,281,050<br>856,735,091<br>7,890,730,599Total Funding11,548,684,32612,159,746,740EDUCATIONGeneral Fund<br>Dedicated Funds<br>Federal Funds9,605,055,556<br>136,370,763<br>136,370,763<br>157,653,031<br>157,653,031<br>157,844,996                                                                                                                                                                                                                                                                                                                                                                                                                                                                                                                                                                                                                                                                                                                                                                                                                                                                                                                                                                                                                                                                                                                                                                                                                                                                                                                                                                                                                                                                                                                                                                                                                                                                                                                                                                                                                                                                                                                                                                                                                                                                                                                                                                                                                                                                                                                            | HEALTH AND HUMAN SERVICES    |                                       |               |
| Dedicated Funds       849,131,363       856,735,091         Federal Funds       7,474,142,713       7,890,730,599         Total Funding       11,548,684,326       12,159,746,740         EDUCATION         General Fund       9,605,055,556       9,694,758,225         Dedicated Funds       136,370,763       157,653,031         Federal Funds       985,984,351       972,844,996                                                                                                                                                                                                                                                                                                                                                                                                                                                                                                                                                                                                                                                                                                                                                                                                                                                                                                                                                                                                                                                                                                                                                                                                                                                                                                                                                                                                                                                                                                                                                                                                                                                                                                                                                                                                                                                                                                                                                                                                                                                                                                                                                                                                                                                                          |                              | 3 225 410 250                         | 3 412 281 050 |
| Federal Funds         7,474,142,713         7,890,730,599           Total Funding         11,548,684,326         12,159,746,740           EDUCATION         General Fund         9,605,055,556         9,694,758,225           Dedicated Funds         136,370,763         157,653,031           Federal Funds         985,984,351         972,844,996                                                                                                                                                                                                                                                                                                                                                                                                                                                                                                                                                                                                                                                                                                                                                                                                                                                                                                                                                                                                                                                                                                                                                                                                                                                                                                                                                                                                                                                                                                                                                                                                                                                                                                                                                                                                                                                                                                                                                                                                                                                                                                                                                                                                                                                                                                          |                              |                                       |               |
| Total Funding 11,548,684,326 12,159,746,740  EDUCATION  General Fund 9,605,055,556 9,694,758,225 Dedicated Funds 136,370,763 157,653,031 Federal Funds 985,984,351 972,844,996                                                                                                                                                                                                                                                                                                                                                                                                                                                                                                                                                                                                                                                                                                                                                                                                                                                                                                                                                                                                                                                                                                                                                                                                                                                                                                                                                                                                                                                                                                                                                                                                                                                                                                                                                                                                                                                                                                                                                                                                                                                                                                                                                                                                                                                                                                                                                                                                                                                                                  |                              |                                       |               |
| General Fund       9,605,055,556       9,694,758,225         Dedicated Funds       136,370,763       157,653,031         Federal Funds       985,984,351       972,844,996                                                                                                                                                                                                                                                                                                                                                                                                                                                                                                                                                                                                                                                                                                                                                                                                                                                                                                                                                                                                                                                                                                                                                                                                                                                                                                                                                                                                                                                                                                                                                                                                                                                                                                                                                                                                                                                                                                                                                                                                                                                                                                                                                                                                                                                                                                                                                                                                                                                                                      |                              |                                       |               |
| General Fund       9,605,055,556       9,694,758,225         Dedicated Funds       136,370,763       157,653,031         Federal Funds       985,984,351       972,844,996                                                                                                                                                                                                                                                                                                                                                                                                                                                                                                                                                                                                                                                                                                                                                                                                                                                                                                                                                                                                                                                                                                                                                                                                                                                                                                                                                                                                                                                                                                                                                                                                                                                                                                                                                                                                                                                                                                                                                                                                                                                                                                                                                                                                                                                                                                                                                                                                                                                                                      | EDUCATION                    |                                       |               |
| Dedicated Funds       136,370,763       157,653,031         Federal Funds       985,984,351       972,844,996                                                                                                                                                                                                                                                                                                                                                                                                                                                                                                                                                                                                                                                                                                                                                                                                                                                                                                                                                                                                                                                                                                                                                                                                                                                                                                                                                                                                                                                                                                                                                                                                                                                                                                                                                                                                                                                                                                                                                                                                                                                                                                                                                                                                                                                                                                                                                                                                                                                                                                                                                   |                              | 9.605.055.556                         | 9.694.758.225 |
| Federal Funds 985,984,351 972,844,996                                                                                                                                                                                                                                                                                                                                                                                                                                                                                                                                                                                                                                                                                                                                                                                                                                                                                                                                                                                                                                                                                                                                                                                                                                                                                                                                                                                                                                                                                                                                                                                                                                                                                                                                                                                                                                                                                                                                                                                                                                                                                                                                                                                                                                                                                                                                                                                                                                                                                                                                                                                                                           |                              |                                       |               |
|                                                                                                                                                                                                                                                                                                                                                                                                                                                                                                                                                                                                                                                                                                                                                                                                                                                                                                                                                                                                                                                                                                                                                                                                                                                                                                                                                                                                                                                                                                                                                                                                                                                                                                                                                                                                                                                                                                                                                                                                                                                                                                                                                                                                                                                                                                                                                                                                                                                                                                                                                                                                                                                                 |                              | · · · ·                               |               |
|                                                                                                                                                                                                                                                                                                                                                                                                                                                                                                                                                                                                                                                                                                                                                                                                                                                                                                                                                                                                                                                                                                                                                                                                                                                                                                                                                                                                                                                                                                                                                                                                                                                                                                                                                                                                                                                                                                                                                                                                                                                                                                                                                                                                                                                                                                                                                                                                                                                                                                                                                                                                                                                                 |                              |                                       |               |