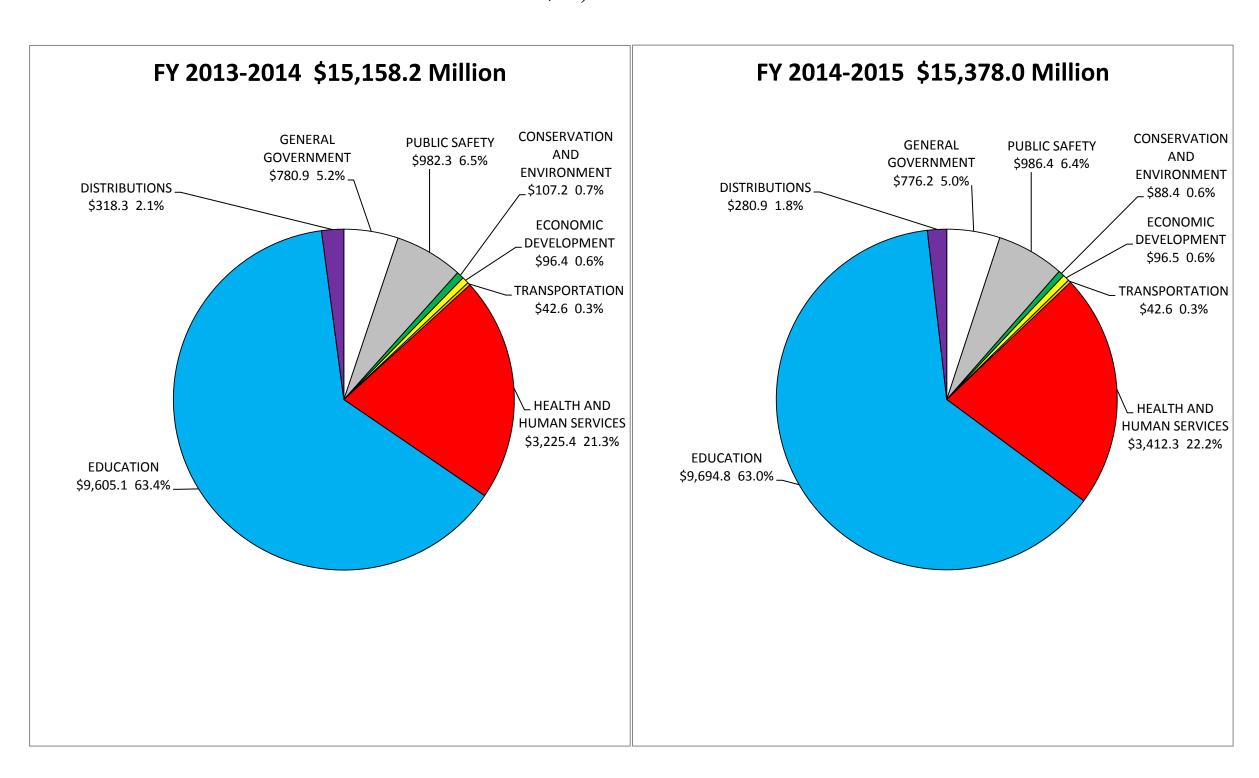

| GRAND TOTALS   GENERAL GOVERNMENT   General Fund   780,863,437   776,202,043   Dedicated Funds   256,335,398   225,941,368   Federal Funds   20,941,683   20,941,653   Total Funding   1,058,140,303   1,023,084,964   PUBLIC SAFETY   General Fund   982,288,889   986,363,395   Dedicated Funds   366,554,473   356,739,606   Federal Funds   155,547,336   155,282,536   Total Funding   1,504,390,698   1,496,331,537   CONSERVATION AND ENVIRONMENT   General Fund   107,244,882   88,379,837   Dedicated Funds   167,136,283   167,136,283   167,136,283   Federal Funds   52,256,699   52,256,699   Total Funding   326,639,864   307,774,819   ECONOMIC DEVELOPMENT   General Fund   96,449,787   96,514,093   26,639,864   307,774,819   ECONOMIC DEVELOPMENT   General Fund   96,449,787   96,514,093   26,639,864   307,774,819   ECONOMIC DEVELOPMENT   General Fund   96,449,787   96,514,093   29,015,697   Total Funding   1,030,066,347   1,016,253,224   TRANSPORTATION   General Fund   42,581,051   42,581,051   Dedicated Funds   351,293,126   329,015,697   Total Funding   2,026,091,245   1,967,981,244   HEALTH AND HUMAN SERVICES   General Fund   3,225,410,250   3,412,281,050   Dedicated Funds   849,131,363   856,735,091   Federal Funds   7,474,142,713   7,890,730,599   Total Funding   11,548,684,326   12,159,746,740   EDUCATION   General Fund   9,605,055,556   9,694,758,225   Dedicated Funds   7,474,142,713   7,890,730,599   Total Funding   11,548,684,326   12,159,746,740   EDUCATION   General Fund   9,605,055,556   9,694,758,225   5,604,276,436   7,672,444,936   7,672,444,936   7,672,444,936   7,672,444,936   7,672,444,936   7,672,444,936   7,672,444,936   7,672,444,936   7,672,444,936   7,672,444,936   7,672,444,936   7,672,444,936   7,672,444,936   7,672,444,936   7,672,444,936   7,672,444,936   7,672,444,936   7,672,444,936   7,672,444,936   7,672,444,936   7,672,444,936   7,672,444,936   7,672,444,936   7,672,444,936   7,672,444,936   7,672,444,936   7,672,444,936   7,672,444,936   7,672,444,936   7,672,444,936   7,672,444,936   7,672                                                                                                                                                                                                                                                                                                                                                                                                                                                                                                                                    | Function                     | FY 2013-2014                          | FY 2014-2015  |
|-----------------------------------------------------------------------------------------------------------------------------------------------------------------------------------------------------------------------------------------------------------------------------------------------------------------------------------------------------------------------------------------------------------------------------------------------------------------------------------------------------------------------------------------------------------------------------------------------------------------------------------------------------------------------------------------------------------------------------------------------------------------------------------------------------------------------------------------------------------------------------------------------------------------------------------------------------------------------------------------------------------------------------------------------------------------------------------------------------------------------------------------------------------------------------------------------------------------------------------------------------------------------------------------------------------------------------------------------------------------------------------------------------------------------------------------------------------------------------------------------------------------------------------------------------------------------------------------------------------------------------------------------------------------------------------------------------------------------------------------------------------------------------------------------------------------------------------------------------------------------------------------------------------------------------------------------------------------------------------------------------------------------------------------------------------------------------------------------------------------------------------------------------------------------------------------------------------------------------------------------------------------------------------------------------------------------------------------------------------------------------------------------------------------------------------------------------------------------------------------------------------------------------------------------------------------------------------------------------------------------------------------------------------------|------------------------------|---------------------------------------|---------------|
| General Fund   780,863,437   776,202,043   Dedicated Funds   256,335,398   225,941,368   Federal Funds   20,941,468   20,941,563   Total Funding   1,058,140,303   1,023,084,964   PUBLIC SAFETY   General Fund   982,288,889   986,363,395   Dedicated Funds   366,554,473   356,739,606   Federal Funds   155,547,336   155,228,536   Total Funding   1,504,390,698   1,498,331,537   CONSERVATION AND ENVIRONMENT   General Fund   107,244,882   88,379,837   Dedicated Funds   167,136,283   167,136,283   167,136,283   167,136,283   167,136,283   167,136,283   167,136,283   167,136,283   167,136,283   167,136,283   167,136,283   167,136,283   167,136,283   167,136,283   167,136,283   167,136,283   167,136,283   167,136,283   167,136,283   167,136,283   167,136,283   167,136,283   167,136,283   167,136,283   167,136,283   167,136,283   167,136,283   167,136,283   167,136,283   167,136,283   167,136,283   167,136,283   167,136,283   167,136,283   167,136,283   167,136,283   167,136,283   167,136,283   167,136,283   167,136,283   167,136,283   167,136,283   167,136,283   167,136,283   167,136,283   167,136,283   167,136,283   167,136,283   167,136,283   167,136,283   167,136,283   167,136,283   167,136,283   167,136,283   167,136,283   167,136,283   167,136,283   167,136,283   167,136,283   167,136,283   167,136,283   167,136,283   167,136,283   167,136,283   167,136,283   167,136,283   167,136,283   167,136,283   167,136,283   167,136,283   167,136,283   167,136,283   167,136,283   167,136,283   167,136,283   167,136,283   167,136,283   167,136,283   167,136,283   167,136,283   167,136,336   167,136,336   167,136,336   167,136,336   167,136,336   167,136,336   167,136,336   167,136,336   167,136,336   167,136,336   167,136,336   167,136,336   167,136,336   167,136,336   167,136,336   167,136,336   167,136,336   167,136,336   167,136,336   167,136,336   167,136,336   167,136,336   167,136,336   167,136,336   167,136,336   167,136,336   167,136,336   167,136,336   167,136,336   167,136,336   167,136,336   167,136,336   167,136,3                                                                                                                                                                                                                                                                                                                                                                                                                                                                                                                                    | GRAND TOTALS                 | S                                     |               |
| General Fund   780,863,437   776,202,043   Dedicated Funds   256,335,398   225,941,368   Federal Funds   20,941,468   20,941,563   Total Funding   1,058,140,303   1,023,084,964   PUBLIC SAFETY   General Fund   982,288,889   986,363,395   Dedicated Funds   366,554,473   356,739,606   Federal Funds   155,547,336   155,228,536   Total Funding   1,504,390,698   1,498,331,537   CONSERVATION AND ENVIRONMENT   General Fund   107,244,882   88,379,837   Dedicated Funds   167,136,283   167,136,283   167,136,283   167,136,283   167,136,283   167,136,283   167,136,283   167,136,283   167,136,283   167,136,283   167,136,283   167,136,283   167,136,283   167,136,283   167,136,283   167,136,283   167,136,283   167,136,283   167,136,283   167,136,283   167,136,283   167,136,283   167,136,283   167,136,283   167,136,283   167,136,283   167,136,283   167,136,283   167,136,283   167,136,283   167,136,283   167,136,283   167,136,283   167,136,283   167,136,283   167,136,283   167,136,283   167,136,283   167,136,283   167,136,283   167,136,283   167,136,283   167,136,283   167,136,283   167,136,283   167,136,283   167,136,283   167,136,283   167,136,283   167,136,283   167,136,283   167,136,283   167,136,283   167,136,283   167,136,283   167,136,283   167,136,283   167,136,283   167,136,283   167,136,283   167,136,283   167,136,283   167,136,283   167,136,283   167,136,283   167,136,283   167,136,283   167,136,283   167,136,283   167,136,283   167,136,283   167,136,283   167,136,283   167,136,283   167,136,283   167,136,283   167,136,283   167,136,283   167,136,283   167,136,283   167,136,336,35   167,136,336   167,136,336   167,136,336   167,136,336   167,136,336   167,136,336   167,136,336   167,136,336   167,136,336   167,136,336   167,136,336   167,136,336   167,136,336   167,136,336   167,136,336   167,136,336   167,136,336   167,136,336   167,136,336   167,136,336   167,136,336   167,136,336   167,136,336   167,136,336   167,136,336   167,136,336   167,136,336   167,136,336   167,136,336   167,136,336   167,136,336   167,13                                                                                                                                                                                                                                                                                                                                                                                                                                                                                                                                    | GENERAL GOVERNMENT           |                                       |               |
| Dedicated Funds                                                                                                                                                                                                                                                                                                                                                                                                                                                                                                                                                                                                                                                                                                                                                                                                                                                                                                                                                                                                                                                                                                                                                                                                                                                                                                                                                                                                                                                                                                                                                                                                                                                                                                                                                                                                                                                                                                                                                                                                                                                                                                                                                                                                                                                                                                                                                                                                                                                                                                                                                                                                                                                 |                              | 780.863.437                           | 776,202,043   |
| Federal Funds         20,941,468         20,941,553           Total Funding         1,058,140,303         1,023,084,964           PUBLIC SAFETY         Seneral Fund         982,288,889         986,363,395           Dedicated Funds         366,554,473         356,739,606         Federal Funds         155,547,336         155,228,536           Total Funding         1,504,390,698         1,498,331,537           CONSERVATION AND ENVIRONMENT           General Fund         107,244,882         88,379,837           Dedicated Funds         167,136,283         167,136,283           Federal Funds         52,258,699         52,258,699           Total Funding         326,639,864         307,774,819           ECONOMIC DEVELOPMENT           General Fund         96,449,787         96,514,093           Dedicated Funds         582,233,434         590,723,434           Federal Funds         351,293,126         329,015,697           Total Funding         1,030,066,347         1,016,253,224           TRANSPORTATION           General Fund         42,581,051         42,581,051           Dedicated Funds         1,045,024,036         1,040,914,036           Federal Funds         37,786,158         883,                                                                                                                                                                                                                                                                                                                                                                                                                                                                                                                                                                                                                                                                                                                                                                                                                                                                                                                                                                                                                                                                                                                                                                                                                                                                                                                                                                                                                     |                              |                                       |               |
| Total Funding                                                                                                                                                                                                                                                                                                                                                                                                                                                                                                                                                                                                                                                                                                                                                                                                                                                                                                                                                                                                                                                                                                                                                                                                                                                                                                                                                                                                                                                                                                                                                                                                                                                                                                                                                                                                                                                                                                                                                                                                                                                                                                                                                                                                                                                                                                                                                                                                                                                                                                                                                                                                                                                   | Federal Funds                | · · · ·                               |               |
| General Fund   982,288,889   986,363,395   Dedicated Funds   366,554,473   356,739,606   Federal Funds   155,547,336   155,228,536   Total Funding   1,504,390,698   1,498,331,537   Total Funding   1,504,390,698   1,498,331,537   Total Funding   107,244,882   88,379,837   Dedicated Funds   167,136,283   167,136,283   Federal Funds   52,258,699   52,258,699   Total Funding   326,639,864   307,774,819   Total Funding   96,449,787   96,514,093   Dedicated Funds   582,323,434   590,723,434   Federal Funds   351,293,126   329,015,697   Total Funding   1,030,066,347   1,016,253,224   TRANSPORTATION   General Fund   42,581,051   42,581,051   Dedicated Funds   337,786,158   883,786,157   Local Funds   937,786,158   883,786,157   Local Funding   2,026,091,245   1,967,981,244   HEALTH AND HUMAN SERVICES   General Fund   3,225,410,250   3,412,281,050   Dedicated Funds   849,131,363   856,735,091   Federal Funds   7,474,142,713   7,890,730,599   Total Funding   11,548,684,326   12,159,746,740   EDUCATION   General Fund   9,605,055,556   9,694,758,255   Dedicated Funds   96,650,55,556   9,694,758,255   Dedicated Funds   9,605,055,556   9,694,758,255   Poderal Funds   985,984,351   972,844,996   Poderal                                                                                                                                                                                                                                                                                                                                                                                                                                                                                                                                     | Total Funding                | 1,058,140,303                         |               |
| General Fund   982,288,889   986,363,395   Dedicated Funds   366,554,473   356,739,606   Federal Funds   155,547,336   155,228,536   Total Funding   1,504,390,698   1,498,331,537   Total Funding   1,504,390,698   1,498,331,537   Total Funding   107,244,882   88,379,837   Dedicated Funds   167,136,283   167,136,283   Federal Funds   52,258,699   52,258,699   Total Funding   326,639,864   307,774,819   Total Funding   96,449,787   96,514,093   Dedicated Funds   582,323,434   590,723,434   Federal Funds   351,293,126   329,015,697   Total Funding   1,030,066,347   1,016,253,224   TRANSPORTATION   General Fund   42,581,051   42,581,051   Dedicated Funds   337,786,158   883,786,157   Local Funds   937,786,158   883,786,157   Local Funding   2,026,091,245   1,967,981,244   HEALTH AND HUMAN SERVICES   General Fund   3,225,410,250   3,412,281,050   Dedicated Funds   849,131,363   856,735,091   Federal Funds   7,474,142,713   7,890,730,599   Total Funding   11,548,684,326   12,159,746,740   EDUCATION   General Fund   9,605,055,556   9,694,758,255   Dedicated Funds   96,650,55,556   9,694,758,255   Dedicated Funds   9,605,055,556   9,694,758,255   Poderal Funds   985,984,351   972,844,996   Poderal                                                                                                                                                                                                                                                                                                                                                                                                                                                                                                                                     | PUBLIC SAFETY                |                                       |               |
| Dedicated Funds   366,554,473   356,739,606   Federal Funds   155,547,336   155,228,536   Total Funding   1,504,390,698   1,498,331,537                                                                                                                                                                                                                                                                                                                                                                                                                                                                                                                                                                                                                                                                                                                                                                                                                                                                                                                                                                                                                                                                                                                                                                                                                                                                                                                                                                                                                                                                                                                                                                                                                                                                                                                                                                                                                                                                                                                                                                                                                                                                                                                                                                                                                                                                                                                                                                                                                                                                                                                         |                              | 982.288.889                           | 986.363.395   |
| Federal Funds         155,547,336         155,228,536           Total Funding         1,504,390,698         1,498,331,537           CONSERVATION AND ENVIRONMENT General Fund         107,244,882         88,379,837           Dedicated Funds         167,136,283         167,136,283           Federal Funds         52,258,699         52,258,699           Total Funding         326,639,864         307,774,819           ECONOMIC DEVELOPMENT           General Fund         96,449,787         96,514,093           Dedicated Funds         582,323,434         590,723,434           Federal Funds         351,293,126         329,015,697           Total Funding         1,030,066,347         1,016,253,224           TRANSPORTATION           General Fund         42,581,051         42,581,051           Dedicated Funds         937,786,158         883,786,157           Local Funds         937,786,158         883,786,157           Local Funds         700,000         700,000           Total Funding         2,026,091,245         1,967,981,244           HEALTH AND HUMAN SERVICES           General Fund         3,225,410,250         3,412,281,050           Dedicated Funds         849,131,363                                                                                                                                                                                                                                                                                                                                                                                                                                                                                                                                                                                                                                                                                                                                                                                                                                                                                                                                                                                                                                                                                                                                                                                                                                                                                                                                                                                                                                     |                              | · · · ·                               |               |
| Total Funding         1,504,390,698         1,498,331,537           CONSERVATION AND ENVIRONMENT General Fund Dedicated Funds Federal Funds Dedicated Funds Dedicated Funds Federal Fund Dedicated Funds Federal Funds Federal Funds Federal Funds Federal Funds Federal Funds Federal Funds Total Funding         96,449,787 96,514,093 96,514,093 96,233,434 590,723,434 590,723,434 Federal Funds                                                                                                                                                                                                                                                                                                                                                                                                                                                                                                                                                                                                              |                              |                                       |               |
| General Fund Dedicated Funds Dedicated Funds Federal Funds Federal Funds 52,258,699         167,136,283 167,136,283 167,136,283 167,136,283 167,136,283 52,258,699 52,258,699 52,258,699 52,258,699 52,258,699 70 52,258,699 70 52,258,699 70 52,258,699 70 52,258,699 70 52,258,699 70 52,258,699 70 52,258,699 70 70 70 70 70 70 70 70 70 70 70 70 70                                                                                                                                                                                                                                                                                                                                                                                                                                                                                                                                                                                                                                                                                                                                                                                                                                                                                                                                                                                                                                                                                                                                                                                                                                                                                                                                                                                                                                                                                                                                                                                                                                                                                                                                                                                                                                                                                                                                                                                                                                                                                                                                                                                                                                                                                                         |                              |                                       |               |
| General Fund Dedicated Funds Dedicated Funds Federal Funds Federal Funds 52,258,699         167,136,283 167,136,283 167,136,283 167,136,283 167,136,283 52,258,699 52,258,699 52,258,699 52,258,699 52,258,699 70 52,258,699 70 52,258,699 70 52,258,699 70 52,258,699 70 52,258,699 70 52,258,699 70 52,258,699 70 70 70 70 70 70 70 70 70 70 70 70 70                                                                                                                                                                                                                                                                                                                                                                                                                                                                                                                                                                                                                                                                                                                                                                                                                                                                                                                                                                                                                                                                                                                                                                                                                                                                                                                                                                                                                                                                                                                                                                                                                                                                                                                                                                                                                                                                                                                                                                                                                                                                                                                                                                                                                                                                                                         | CONSERVATION AND ENVIRONMENT |                                       |               |
| Dedicated Funds         167,136,283         167,136,283           Federal Funds         52,258,699         52,258,699           Total Funding         326,639,864         307,774,819           ECONOMIC DEVELOPMENT           General Fund         96,449,787         96,514,093           Dedicated Funds         582,323,434         590,723,434           Federal Funds         351,293,126         329,015,697           Total Funding         1,030,066,347         1,016,253,224           TRANSPORTATION           General Fund         42,581,051         42,581,051           Dedicated Funds         1,045,024,036         1,040,914,036           Federal Funds         937,786,158         883,786,157           Local Funds         700,000         700,000           Total Funding         2,026,091,245         1,967,981,244           HEALTH AND HUMAN SERVICES           General Fund         3,225,410,250         3,412,281,050           Dedicated Funds         7,474,142,713         7,890,730,599           Total Funding         11,548,684,326         12,159,746,740           EDUCATION           General Fund         9,605,055,556         9,694,758,225           Dedicated Fun                                                                                                                                                                                                                                                                                                                                                                                                                                                                                                                                                                                                                                                                                                                                                                                                                                                                                                                                                                                                                                                                                                                                                                                                                                                                                                                                                                                                                                                 |                              | 107 244 882                           | 88 379 837    |
| Federal Funds         52,258,699         52,258,699           Total Funding         326,639,864         307,774,819           ECONOMIC DEVELOPMENT                                                                                                                                                                                                                                                                                                                                                                                                                                                                                                                                                                                                                                                                                                                                                                                                                                                                                                                                                                                                                                                                                                                                                                                                                                                                                                                                                                                                                                                                                                                                                                                                                                                                                                                                                                                                                                                                                                                                                                                                                                                                                                                                                                                                                                                                                                                                                                                                                                                                                                              |                              |                                       |               |
| Total Funding   326,639,864   307,774,819                                                                                                                                                                                                                                                                                                                                                                                                                                                                                                                                                                                                                                                                                                                                                                                                                                                                                                                                                                                                                                                                                                                                                                                                                                                                                                                                                                                                                                                                                                                                                                                                                                                                                                                                                                                                                                                                                                                                                                                                                                                                                                                                                                                                                                                                                                                                                                                                                                                                                                                                                                                                                       |                              |                                       |               |
| General Fund<br>Dedicated Funds<br>Federal Funds         96,449,787<br>582,323,434         96,514,093<br>590,723,434<br>590,723,434<br>590,723,434<br>590,723,434<br>590,723,434<br>590,723,434<br>590,723,434<br>590,723,434<br>590,723,432<br>700,0066,347         1,016,253,224           TRANSPORTATION           General Fund<br>General Funds<br>Federal Funds<br>Federal Funds<br>Total Funding         42,581,051<br>2,024,036<br>2,024,036<br>3,786,158<br>700,000<br>700,000<br>700,000<br>700,000<br>700,000<br>700,000<br>700,000<br>700,000<br>700,000<br>700,000<br>700,000<br>700,000<br>700,000<br>700,000<br>700,000<br>700,000<br>700,000<br>700,000<br>700,000<br>700,000<br>700,000<br>700,000<br>700,000<br>700,000<br>700,000<br>700,000<br>700,000<br>700,000<br>700,000<br>700,000<br>700,000<br>700,000<br>700,000<br>700,000<br>700,000<br>700,000<br>700,000<br>700,000<br>700,000<br>700,000<br>700,000<br>700,000<br>700,000<br>700,000<br>700,000<br>700,000<br>700,000<br>700,000<br>700,000<br>700,000<br>700,000<br>700,000<br>700,000<br>700,000<br>700,000<br>700,000<br>700,000<br>700,000<br>700,000<br>700,000<br>700,000<br>700,000<br>700,000<br>700,000<br>700,000<br>700,000<br>700,000<br>700,000<br>700,000<br>700,000<br>700,000<br>700,000<br>700,000<br>700,000<br>700,000<br>700,000<br>700,000<br>700,000<br>700,000<br>700,000<br>700,000<br>700,000<br>700,000<br>700,000<br>700,000<br>700,000<br>700,000<br>700,000<br>700,000<br>700,000<br>700,000<br>700,000<br>700,000<br>700,000<br>700,000<br>700,000<br>700,000<br>700,000<br>700,000<br>700,000<br>700,000<br>700,000<br>700,000<br>700,000<br>700,000<br>700,000<br>700,000<br>700,000<br>700,000<br>700,000<br>700,000<br>700,000<br>700,000<br>700,000<br>700,000<br>700,000<br>700,000<br>700,000<br>700,000<br>700,000<br>700,000<br>700,000<br>700,000<br>700,000<br>700,000<br>700,000<br>700,000<br>700,000<br>700,000<br>700,000<br>700,000<br>700,000<br>700,000<br>700,000<br>700,000<br>700,000<br>700,000<br>700,000<br>700,000<br>700,000<br>700,000<br>700,000<br>700,000<br>700,000<br>700,000<br>700,000<br>700,000<br>700,000<br>700,000<br>700,000<br>700,000<br>700,000<br>700,000<br>700,000<br>700,000<br>700,000<br>700,000<br>700,000<br>700,000<br>700,000<br>700,000<br>700,000<br>700,000<br>700,000<br>700,000<br>700,000<br>700,000<br>700,000<br>700,000<br>700,000<br>700,000<br>700,000<br>700,000<br>700,000<br>700,000<br>700,000<br>700,000<br>700,000<br>700,000<br>700,000<br>700,000<br>700,000<br>700,000<br>700,000<br>700,000<br>700,000<br>700,000<br>700,000<br>700,000<br>700,000<br>700,000<br>700,00 |                              |                                       |               |
| General Fund<br>Dedicated Funds<br>Federal Funds         96,449,787<br>582,323,434         96,514,093<br>582,323,434         590,723,434<br>590,723,434<br>590,723,434<br>590,723,434<br>590,723,434<br>590,723,434<br>590,723,434<br>590,723,434<br>590,723,432<br>590,723,126           TRANSPORTATION         1,030,066,347         1,016,253,224           TRANSPORTATION         42,581,051<br>42,581,051<br>Dedicated Funds<br>Federal Funds         42,581,051<br>1,045,024,036<br>1,040,914,036<br>1,040,914,036<br>1,040,914,036<br>1,040,914,036<br>1,040,914,036<br>1,040,914,036<br>1,040,914,036<br>1,040,914,036<br>1,040,914,036<br>1,040,914,036<br>1,040,914,036<br>1,040,914,036<br>1,040,914,036<br>1,040,914,036<br>1,040,914,036<br>1,040,914,036<br>1,040,914,036<br>1,040,914,036<br>1,040,914,036<br>1,040,914,036<br>1,040,914,036<br>1,040,914,036<br>1,040,914,036<br>1,040,914,036<br>1,040,914,036<br>1,040,914,036<br>1,040,914,036<br>1,040,914,036<br>1,040,914,036<br>1,040,914,036<br>1,040,914,036<br>1,040,914,036<br>1,040,914,036<br>1,040,914,036<br>1,040,914,036<br>1,040,914,036<br>1,040,914,036<br>1,040,914,036<br>1,040,914,036<br>1,040,914,036<br>1,040,914,036<br>1,040,914,036<br>1,040,914,036<br>1,040,914,036<br>1,040,914,036<br>1,040,914,036<br>1,040,914,036<br>1,040,914,036<br>1,040,914,036<br>1,040,914,036<br>1,040,914,036<br>1,040,914,036<br>1,040,914,036<br>1,040,914,036<br>1,040,914,036<br>1,040,914,036<br>1,040,914,036<br>1,040,914,036<br>1,040,914,036<br>1,040,914,036<br>1,040,914,036<br>1,040,914,036<br>1,040,914,036<br>1,040,914,036<br>1,040,914,036<br>1,040,914,036<br>1,040,914,036<br>1,040,914,036<br>1,040,914,036<br>1,040,914,036<br>1,040,914,036<br>1,040,914,036<br>1,040,914,036<br>1,040,914,036<br>1,040,914,036<br>1,040,914,036<br>1,040,914,036<br>1,040,914,036<br>1,040,914,036<br>1,040,914,036<br>1,040,914,036<br>1,040,914,036<br>1,040,914,036<br>1,040,914,036<br>1,040,914,036<br>1,040,914,036<br>1,040,914,036<br>1,040,914,036<br>1,040,914,036<br>1,040,914,036<br>1,040,914,036<br>1,040,914,036<br>1,040,914,036<br>1,040,914,036<br>1,040,914,036<br>1,040,914,036<br>1,040,914,036<br>1,040,914,036<br>1,040,914,036<br>1,040,914,036<br>1,040,914,036<br>1,040,914,036<br>1,040,914,036<br>1,040,914,036<br>1,040,914,036<br>1,040,914,036<br>1,04                                                                                                                                                                                                                                                                                        | ECONOMIC DEVELOPMENT         |                                       |               |
| Dedicated Funds   582,323,434   590,723,434   Federal Funds   351,293,126   329,015,697     Total Funding   1,030,066,347   1,016,253,224     TRANSPORTATION   General Fund   42,581,051   42,581,051   Dedicated Funds   1,045,024,036   1,040,914,036   Federal Funds   937,786,158   883,786,157   Local Funds   700,000   700,000   Total Funding   2,026,091,245   1,967,981,244     HEALTH AND HUMAN SERVICES   General Fund   3,225,410,250   3,412,281,050   Dedicated Funds   849,131,363   856,735,091   Federal Funds   7,474,142,713   7,890,730,599   Total Funding   11,548,684,326   12,159,746,740     EDUCATION   General Fund   9,605,055,556   9,694,758,225   Dedicated Funds   136,370,763   157,653,031   Federal Funds   985,984,351   972,844,996                                                                                                                                                                                                                                                                                                                                                                                                                                                                                                                                                                                                                                                                                                                                                                                                                                                                                                                                                                                                                                                                                                                                                                                                                                                                                                                                                                                                                                                                                                                                                                                                                                                                                                                                                                                                                                                                                       |                              | 96 449 787                            | 96 514 093    |
| Federal Funds         351,293,126         329,015,697           Total Funding         1,030,066,347         1,016,253,224           TRANSPORTATION           General Fund         42,581,051         42,581,051           Dedicated Funds         1,045,024,036         1,040,914,036           Federal Funds         937,786,158         883,786,157           Local Funds         700,000         700,000           Total Funding         2,026,091,245         1,967,981,244           HEALTH AND HUMAN SERVICES           General Fund         3,225,410,250         3,412,281,050           Dedicated Funds         849,131,363         856,735,091           Federal Funds         7,474,142,713         7,890,730,599           Total Funding         11,548,684,326         12,159,746,740           EDUCATION           General Fund         9,605,055,556         9,694,758,225           Dedicated Funds         136,370,763         157,653,031           Federal Funds         985,984,351         972,844,996                                                                                                                                                                                                                                                                                                                                                                                                                                                                                                                                                                                                                                                                                                                                                                                                                                                                                                                                                                                                                                                                                                                                                                                                                                                                                                                                                                                                                                                                                                                                                                                                                                     |                              |                                       |               |
| Total Funding 1,030,066,347 1,016,253,224  TRANSPORTATION  General Fund 42,581,051 42,581,051 Dedicated Funds 1,045,024,036 1,040,914,036 Federal Funds 937,786,158 883,786,157 Local Funds 700,000 700,000 Total Funding 2,026,091,245 1,967,981,244  HEALTH AND HUMAN SERVICES  General Fund 3,225,410,250 3,412,281,050 Dedicated Funds 849,131,363 856,735,091 Federal Funds 7,474,142,713 7,890,730,599 Total Funding 11,548,684,326 12,159,746,740  EDUCATION  General Fund 9,605,055,556 9,694,758,225 Dedicated Funds 136,370,763 157,653,031 Federal Funds 985,984,351 972,844,996                                                                                                                                                                                                                                                                                                                                                                                                                                                                                                                                                                                                                                                                                                                                                                                                                                                                                                                                                                                                                                                                                                                                                                                                                                                                                                                                                                                                                                                                                                                                                                                                                                                                                                                                                                                                                                                                                                                                                                                                                                                                     |                              | · · · ·                               |               |
| General Fund       42,581,051       42,581,051         Dedicated Funds       1,045,024,036       1,040,914,036         Federal Funds       937,786,158       883,786,157         Local Funds       700,000       700,000         Total Funding       2,026,091,245       1,967,981,244         HEALTH AND HUMAN SERVICES         General Fund       3,225,410,250       3,412,281,050         Dedicated Funds       849,131,363       856,735,091         Federal Funds       7,474,142,713       7,890,730,599         Total Funding       11,548,684,326       12,159,746,740         EDUCATION       General Fund       9,605,055,556       9,694,758,225         Dedicated Funds       136,370,763       157,653,031         Federal Funds       985,984,351       972,844,996                                                                                                                                                                                                                                                                                                                                                                                                                                                                                                                                                                                                                                                                                                                                                                                                                                                                                                                                                                                                                                                                                                                                                                                                                                                                                                                                                                                                                                                                                                                                                                                                                                                                                                                                                                                                                                                                              |                              |                                       |               |
| General Fund       42,581,051       42,581,051         Dedicated Funds       1,045,024,036       1,040,914,036         Federal Funds       937,786,158       883,786,157         Local Funds       700,000       700,000         Total Funding       2,026,091,245       1,967,981,244         HEALTH AND HUMAN SERVICES         General Fund       3,225,410,250       3,412,281,050         Dedicated Funds       849,131,363       856,735,091         Federal Funds       7,474,142,713       7,890,730,599         Total Funding       11,548,684,326       12,159,746,740         EDUCATION       General Fund       9,605,055,556       9,694,758,225         Dedicated Funds       136,370,763       157,653,031         Federal Funds       985,984,351       972,844,996                                                                                                                                                                                                                                                                                                                                                                                                                                                                                                                                                                                                                                                                                                                                                                                                                                                                                                                                                                                                                                                                                                                                                                                                                                                                                                                                                                                                                                                                                                                                                                                                                                                                                                                                                                                                                                                                              | TDANSDODTATION               |                                       |               |
| Dedicated Funds       1,045,024,036       1,040,914,036         Federal Funds       937,786,158       883,786,157         Local Funds       700,000       700,000         Total Funding       2,026,091,245       1,967,981,244         HEALTH AND HUMAN SERVICES         General Fund       3,225,410,250       3,412,281,050         Dedicated Funds       849,131,363       856,735,091         Federal Funds       7,474,142,713       7,890,730,599         Total Funding       11,548,684,326       12,159,746,740         EDUCATION         General Fund       9,605,055,556       9,694,758,225         Dedicated Funds       136,370,763       157,653,031         Federal Funds       985,984,351       972,844,996                                                                                                                                                                                                                                                                                                                                                                                                                                                                                                                                                                                                                                                                                                                                                                                                                                                                                                                                                                                                                                                                                                                                                                                                                                                                                                                                                                                                                                                                                                                                                                                                                                                                                                                                                                                                                                                                                                                                   |                              | //2 581 051                           | //2 581 051   |
| Federal Funds 937,786,158 883,786,157 Local Funds 700,000 700,000 Total Funding 2,026,091,245 1,967,981,244  HEALTH AND HUMAN SERVICES General Fund 3,225,410,250 3,412,281,050 Dedicated Funds 849,131,363 856,735,091 Federal Funds 7,474,142,713 7,890,730,599 Total Funding 11,548,684,326 12,159,746,740  EDUCATION General Fund 9,605,055,556 9,694,758,225 Dedicated Funds 136,370,763 157,653,031 Federal Funds 985,984,351 972,844,996                                                                                                                                                                                                                                                                                                                                                                                                                                                                                                                                                                                                                                                                                                                                                                                                                                                                                                                                                                                                                                                                                                                                                                                                                                                                                                                                                                                                                                                                                                                                                                                                                                                                                                                                                                                                                                                                                                                                                                                                                                                                                                                                                                                                                 |                              |                                       |               |
| Local Funds<br>Total Funding700,000<br>2,026,091,245700,000<br>1,967,981,244HEALTH AND HUMAN SERVICES<br>General Fund<br>Dedicated Funds<br>Federal Funds3,225,410,250<br>849,131,363<br>7,474,142,7133,412,281,050<br>7,890,730,599Federal Funds7,474,142,7137,890,730,599Total Funding11,548,684,32612,159,746,740EDUCATIONGeneral Fund<br>Dedicated Funds<br>Federal Funds9,605,055,556<br>136,370,763<br>136,370,763<br>157,653,031<br>157,653,031<br>157,2844,996                                                                                                                                                                                                                                                                                                                                                                                                                                                                                                                                                                                                                                                                                                                                                                                                                                                                                                                                                                                                                                                                                                                                                                                                                                                                                                                                                                                                                                                                                                                                                                                                                                                                                                                                                                                                                                                                                                                                                                                                                                                                                                                                                                                          |                              |                                       |               |
| Total Funding 2,026,091,245 1,967,981,244  HEALTH AND HUMAN SERVICES  General Fund 3,225,410,250 3,412,281,050 Dedicated Funds 849,131,363 856,735,091 Federal Funds 7,474,142,713 7,890,730,599  Total Funding 11,548,684,326 12,159,746,740  EDUCATION  General Fund 9,605,055,556 9,694,758,225 Dedicated Funds 136,370,763 157,653,031 Federal Funds 985,984,351 972,844,996                                                                                                                                                                                                                                                                                                                                                                                                                                                                                                                                                                                                                                                                                                                                                                                                                                                                                                                                                                                                                                                                                                                                                                                                                                                                                                                                                                                                                                                                                                                                                                                                                                                                                                                                                                                                                                                                                                                                                                                                                                                                                                                                                                                                                                                                                |                              |                                       |               |
| General Fund<br>Dedicated Funds<br>Federal Funds3,225,410,250<br>849,131,363<br>7,474,142,7133,412,281,050<br>856,735,091<br>7,890,730,599Total Funding11,548,684,32612,159,746,740EDUCATIONGeneral Fund<br>Dedicated Funds<br>Federal Funds9,605,055,556<br>136,370,763<br>136,370,763<br>157,653,031<br>157,653,031<br>157,844,996                                                                                                                                                                                                                                                                                                                                                                                                                                                                                                                                                                                                                                                                                                                                                                                                                                                                                                                                                                                                                                                                                                                                                                                                                                                                                                                                                                                                                                                                                                                                                                                                                                                                                                                                                                                                                                                                                                                                                                                                                                                                                                                                                                                                                                                                                                                            |                              | · · · · · · · · · · · · · · · · · · · |               |
| General Fund<br>Dedicated Funds<br>Federal Funds3,225,410,250<br>849,131,363<br>7,474,142,7133,412,281,050<br>856,735,091<br>7,890,730,599Total Funding11,548,684,32612,159,746,740EDUCATIONGeneral Fund<br>Dedicated Funds<br>Federal Funds9,605,055,556<br>136,370,763<br>136,370,763<br>157,653,031<br>157,653,031<br>157,844,996                                                                                                                                                                                                                                                                                                                                                                                                                                                                                                                                                                                                                                                                                                                                                                                                                                                                                                                                                                                                                                                                                                                                                                                                                                                                                                                                                                                                                                                                                                                                                                                                                                                                                                                                                                                                                                                                                                                                                                                                                                                                                                                                                                                                                                                                                                                            | HEALTH AND HUMAN SERVICES    |                                       |               |
| Dedicated Funds       849,131,363       856,735,091         Federal Funds       7,474,142,713       7,890,730,599         Total Funding       11,548,684,326       12,159,746,740         EDUCATION         General Fund       9,605,055,556       9,694,758,225         Dedicated Funds       136,370,763       157,653,031         Federal Funds       985,984,351       972,844,996                                                                                                                                                                                                                                                                                                                                                                                                                                                                                                                                                                                                                                                                                                                                                                                                                                                                                                                                                                                                                                                                                                                                                                                                                                                                                                                                                                                                                                                                                                                                                                                                                                                                                                                                                                                                                                                                                                                                                                                                                                                                                                                                                                                                                                                                          |                              | 3 225 410 250                         | 3 412 281 050 |
| Federal Funds         7,474,142,713         7,890,730,599           Total Funding         11,548,684,326         12,159,746,740           EDUCATION         General Fund         9,605,055,556         9,694,758,225           Dedicated Funds         136,370,763         157,653,031           Federal Funds         985,984,351         972,844,996                                                                                                                                                                                                                                                                                                                                                                                                                                                                                                                                                                                                                                                                                                                                                                                                                                                                                                                                                                                                                                                                                                                                                                                                                                                                                                                                                                                                                                                                                                                                                                                                                                                                                                                                                                                                                                                                                                                                                                                                                                                                                                                                                                                                                                                                                                          |                              |                                       |               |
| Total Funding 11,548,684,326 12,159,746,740  EDUCATION  General Fund 9,605,055,556 9,694,758,225 Dedicated Funds 136,370,763 157,653,031 Federal Funds 985,984,351 972,844,996                                                                                                                                                                                                                                                                                                                                                                                                                                                                                                                                                                                                                                                                                                                                                                                                                                                                                                                                                                                                                                                                                                                                                                                                                                                                                                                                                                                                                                                                                                                                                                                                                                                                                                                                                                                                                                                                                                                                                                                                                                                                                                                                                                                                                                                                                                                                                                                                                                                                                  |                              |                                       |               |
| General Fund       9,605,055,556       9,694,758,225         Dedicated Funds       136,370,763       157,653,031         Federal Funds       985,984,351       972,844,996                                                                                                                                                                                                                                                                                                                                                                                                                                                                                                                                                                                                                                                                                                                                                                                                                                                                                                                                                                                                                                                                                                                                                                                                                                                                                                                                                                                                                                                                                                                                                                                                                                                                                                                                                                                                                                                                                                                                                                                                                                                                                                                                                                                                                                                                                                                                                                                                                                                                                      |                              |                                       |               |
| General Fund       9,605,055,556       9,694,758,225         Dedicated Funds       136,370,763       157,653,031         Federal Funds       985,984,351       972,844,996                                                                                                                                                                                                                                                                                                                                                                                                                                                                                                                                                                                                                                                                                                                                                                                                                                                                                                                                                                                                                                                                                                                                                                                                                                                                                                                                                                                                                                                                                                                                                                                                                                                                                                                                                                                                                                                                                                                                                                                                                                                                                                                                                                                                                                                                                                                                                                                                                                                                                      | EDUCATION                    |                                       |               |
| Dedicated Funds       136,370,763       157,653,031         Federal Funds       985,984,351       972,844,996                                                                                                                                                                                                                                                                                                                                                                                                                                                                                                                                                                                                                                                                                                                                                                                                                                                                                                                                                                                                                                                                                                                                                                                                                                                                                                                                                                                                                                                                                                                                                                                                                                                                                                                                                                                                                                                                                                                                                                                                                                                                                                                                                                                                                                                                                                                                                                                                                                                                                                                                                   |                              | 9.605.055.556                         | 9.694.758.225 |
| Federal Funds 985,984,351 972,844,996                                                                                                                                                                                                                                                                                                                                                                                                                                                                                                                                                                                                                                                                                                                                                                                                                                                                                                                                                                                                                                                                                                                                                                                                                                                                                                                                                                                                                                                                                                                                                                                                                                                                                                                                                                                                                                                                                                                                                                                                                                                                                                                                                                                                                                                                                                                                                                                                                                                                                                                                                                                                                           |                              |                                       |               |
|                                                                                                                                                                                                                                                                                                                                                                                                                                                                                                                                                                                                                                                                                                                                                                                                                                                                                                                                                                                                                                                                                                                                                                                                                                                                                                                                                                                                                                                                                                                                                                                                                                                                                                                                                                                                                                                                                                                                                                                                                                                                                                                                                                                                                                                                                                                                                                                                                                                                                                                                                                                                                                                                 |                              | · · · ·                               |               |
|                                                                                                                                                                                                                                                                                                                                                                                                                                                                                                                                                                                                                                                                                                                                                                                                                                                                                                                                                                                                                                                                                                                                                                                                                                                                                                                                                                                                                                                                                                                                                                                                                                                                                                                                                                                                                                                                                                                                                                                                                                                                                                                                                                                                                                                                                                                                                                                                                                                                                                                                                                                                                                                                 |                              |                                       |               |