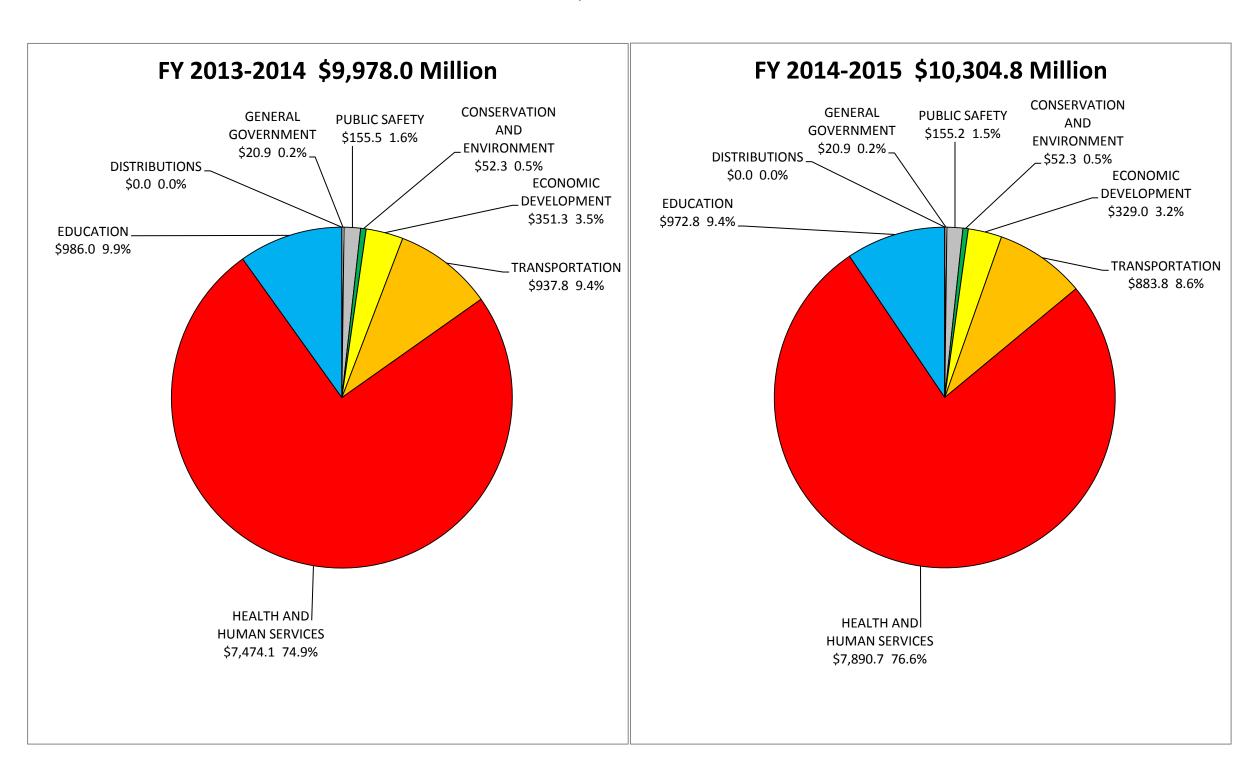

| GRAND TOTALS   GENERAL GOVERNMENT   General Fund   780,863,437   776,202,043   Dedicated Funds   256,335,398   225,941,368   Federal Funds   20,941,683   20,941,653   Total Funding   1,058,140,303   1,023,084,964   PUBLIC SAFETY   General Fund   982,288,889   986,363,395   Dedicated Funds   366,554,473   356,739,606   Federal Funds   155,547,336   155,282,536   Total Funding   1,504,390,698   1,496,331,537   CONSERVATION AND ENVIRONMENT   General Fund   107,244,882   88,379,837   Dedicated Funds   167,136,283   167,136,283   167,136,283   Federal Funds   52,256,699   52,256,699   Total Funding   326,639,864   307,774,819   ECONOMIC DEVELOPMENT   General Fund   96,449,787   96,514,093   26,639,864   307,774,819   ECONOMIC DEVELOPMENT   General Fund   96,449,787   96,514,093   26,639,864   307,774,819   ECONOMIC DEVELOPMENT   General Fund   96,449,787   96,514,093   29,015,697   Total Funding   1,030,066,347   1,016,253,224   TRANSPORTATION   General Fund   42,581,051   42,581,051   Dedicated Funds   351,293,126   329,015,697   Total Funding   2,026,091,245   1,967,981,244   HEALTH AND HUMAN SERVICES   General Fund   3,225,410,250   3,412,281,050   Dedicated Funds   849,131,363   856,735,091   Federal Funds   7,474,142,713   7,890,730,599   Total Funding   11,548,684,326   12,159,746,740   EDUCATION   General Fund   9,605,055,556   9,694,758,225   Dedicated Funds   7,474,142,713   7,890,730,599   Total Funding   11,548,684,326   12,159,746,740   EDUCATION   General Fund   9,605,055,556   9,694,758,225   5,604,276,436   7,672,444,936   7,672,444,936   7,672,444,936   7,672,444,936   7,672,444,936   7,672,444,936   7,672,444,936   7,672,444,936   7,672,444,936   7,672,444,936   7,672,444,936   7,672,444,936   7,672,444,936   7,672,444,936   7,672,444,936   7,672,444,936   7,672,444,936   7,672,444,936   7,672,444,936   7,672,444,936   7,672,444,936   7,672,444,936   7,672,444,936   7,672,444,936   7,672,444,936   7,672,444,936   7,672,444,936   7,672,444,936   7,672,444,936   7,672,444,936   7,672,444,936   7,672                                                                                                                                                                                                                                                                                                                                                                                                                                                                                                                                    | Function                     | FY 2013-2014                          | FY 2014-2015  |
|-----------------------------------------------------------------------------------------------------------------------------------------------------------------------------------------------------------------------------------------------------------------------------------------------------------------------------------------------------------------------------------------------------------------------------------------------------------------------------------------------------------------------------------------------------------------------------------------------------------------------------------------------------------------------------------------------------------------------------------------------------------------------------------------------------------------------------------------------------------------------------------------------------------------------------------------------------------------------------------------------------------------------------------------------------------------------------------------------------------------------------------------------------------------------------------------------------------------------------------------------------------------------------------------------------------------------------------------------------------------------------------------------------------------------------------------------------------------------------------------------------------------------------------------------------------------------------------------------------------------------------------------------------------------------------------------------------------------------------------------------------------------------------------------------------------------------------------------------------------------------------------------------------------------------------------------------------------------------------------------------------------------------------------------------------------------------------------------------------------------------------------------------------------------------------------------------------------------------------------------------------------------------------------------------------------------------------------------------------------------------------------------------------------------------------------------------------------------------------------------------------------------------------------------------------------------------------------------------------------------------------------------------------------------|------------------------------|---------------------------------------|---------------|
| General Fund   780,863,437   776,202,043   Dedicated Funds   256,335,398   225,941,368   Federal Funds   20,941,468   20,941,563   Total Funding   1,058,140,303   1,023,084,964   PUBLIC SAFETY   General Fund   982,288,889   986,363,395   Dedicated Funds   366,554,473   356,739,606   Federal Funds   155,547,336   155,228,536   Total Funding   1,504,390,698   1,498,331,537   CONSERVATION AND ENVIRONMENT   General Fund   107,244,882   88,379,837   Dedicated Funds   167,136,283   167,136,283   167,136,283   167,136,283   167,136,283   167,136,283   167,136,283   167,136,283   167,136,283   167,136,283   167,136,283   167,136,283   167,136,283   167,136,283   167,136,283   167,136,283   167,136,283   167,136,283   167,136,283   167,136,283   167,136,283   167,136,283   167,136,283   167,136,283   167,136,283   167,136,283   167,136,283   167,136,283   167,136,283   167,136,283   167,136,283   167,136,283   167,136,283   167,136,283   167,136,283   167,136,283   167,136,283   167,136,283   167,136,283   167,136,283   167,136,283   167,136,283   167,136,283   167,136,283   167,136,283   167,136,283   167,136,283   167,136,283   167,136,283   167,136,283   167,136,283   167,136,283   167,136,283   167,136,283   167,136,283   167,136,283   167,136,283   167,136,283   167,136,283   167,136,283   167,136,283   167,136,283   167,136,283   167,136,283   167,136,283   167,136,283   167,136,283   167,136,283   167,136,283   167,136,283   167,136,283   167,136,283   167,136,283   167,136,283   167,136,283   167,136,283   167,136,283   167,136,283   167,136,283   167,136,283   167,136,336   167,136,336   167,136,336   167,136,336   167,136,336   167,136,336   167,136,336   167,136,336   167,136,336   167,136,336   167,136,336   167,136,336   167,136,336   167,136,336   167,136,336   167,136,336   167,136,336   167,136,336   167,136,336   167,136,336   167,136,336   167,136,336   167,136,336   167,136,336   167,136,336   167,136,336   167,136,336   167,136,336   167,136,336   167,136,336   167,136,336   167,136,336   167,136,3                                                                                                                                                                                                                                                                                                                                                                                                                                                                                                                                    | GRAND TOTALS                 | S                                     |               |
| General Fund   780,863,437   776,202,043   Dedicated Funds   256,335,398   225,941,368   Federal Funds   20,941,468   20,941,563   Total Funding   1,058,140,303   1,023,084,964   PUBLIC SAFETY   General Fund   982,288,889   986,363,395   Dedicated Funds   366,554,473   356,739,606   Federal Funds   155,547,336   155,228,536   Total Funding   1,504,390,698   1,498,331,537   CONSERVATION AND ENVIRONMENT   General Fund   107,244,882   88,379,837   Dedicated Funds   167,136,283   167,136,283   167,136,283   167,136,283   167,136,283   167,136,283   167,136,283   167,136,283   167,136,283   167,136,283   167,136,283   167,136,283   167,136,283   167,136,283   167,136,283   167,136,283   167,136,283   167,136,283   167,136,283   167,136,283   167,136,283   167,136,283   167,136,283   167,136,283   167,136,283   167,136,283   167,136,283   167,136,283   167,136,283   167,136,283   167,136,283   167,136,283   167,136,283   167,136,283   167,136,283   167,136,283   167,136,283   167,136,283   167,136,283   167,136,283   167,136,283   167,136,283   167,136,283   167,136,283   167,136,283   167,136,283   167,136,283   167,136,283   167,136,283   167,136,283   167,136,283   167,136,283   167,136,283   167,136,283   167,136,283   167,136,283   167,136,283   167,136,283   167,136,283   167,136,283   167,136,283   167,136,283   167,136,283   167,136,283   167,136,283   167,136,283   167,136,283   167,136,283   167,136,283   167,136,283   167,136,283   167,136,283   167,136,283   167,136,283   167,136,283   167,136,283   167,136,283   167,136,283   167,136,283   167,136,283   167,136,336,35   167,136,336   167,136,336   167,136,336   167,136,336   167,136,336   167,136,336   167,136,336   167,136,336   167,136,336   167,136,336   167,136,336   167,136,336   167,136,336   167,136,336   167,136,336   167,136,336   167,136,336   167,136,336   167,136,336   167,136,336   167,136,336   167,136,336   167,136,336   167,136,336   167,136,336   167,136,336   167,136,336   167,136,336   167,136,336   167,136,336   167,136,336   167,13                                                                                                                                                                                                                                                                                                                                                                                                                                                                                                                                    | GENERAL GOVERNMENT           |                                       |               |
| Dedicated Funds                                                                                                                                                                                                                                                                                                                                                                                                                                                                                                                                                                                                                                                                                                                                                                                                                                                                                                                                                                                                                                                                                                                                                                                                                                                                                                                                                                                                                                                                                                                                                                                                                                                                                                                                                                                                                                                                                                                                                                                                                                                                                                                                                                                                                                                                                                                                                                                                                                                                                                                                                                                                                                                 |                              | 780.863.437                           | 776,202,043   |
| Federal Funds         20,941,468         20,941,553           Total Funding         1,058,140,303         1,023,084,964           PUBLIC SAFETY         Seneral Fund         982,288,889         986,363,395           Dedicated Funds         366,554,473         356,739,606         Federal Funds         155,547,336         155,228,536           Total Funding         1,504,390,698         1,498,331,537           CONSERVATION AND ENVIRONMENT           General Fund         107,244,882         88,379,837           Dedicated Funds         167,136,283         167,136,283           Federal Funds         52,258,699         52,258,699           Total Funding         326,639,864         307,774,819           ECONOMIC DEVELOPMENT           General Fund         96,449,787         96,514,093           Dedicated Funds         582,233,434         590,723,434           Federal Funds         351,293,126         329,015,697           Total Funding         1,030,066,347         1,016,253,224           TRANSPORTATION           General Fund         42,581,051         42,581,051           Dedicated Funds         1,045,024,036         1,040,914,036           Federal Funds         37,786,158         883,                                                                                                                                                                                                                                                                                                                                                                                                                                                                                                                                                                                                                                                                                                                                                                                                                                                                                                                                                                                                                                                                                                                                                                                                                                                                                                                                                                                                                     |                              |                                       |               |
| Total Funding                                                                                                                                                                                                                                                                                                                                                                                                                                                                                                                                                                                                                                                                                                                                                                                                                                                                                                                                                                                                                                                                                                                                                                                                                                                                                                                                                                                                                                                                                                                                                                                                                                                                                                                                                                                                                                                                                                                                                                                                                                                                                                                                                                                                                                                                                                                                                                                                                                                                                                                                                                                                                                                   | Federal Funds                | · · · ·                               |               |
| General Fund   982,288,889   986,363,395   Dedicated Funds   366,554,473   356,739,606   Federal Funds   155,547,336   155,228,536   Total Funding   1,504,390,698   1,498,331,537   Total Funding   1,504,390,698   1,498,331,537   Total Funding   107,244,882   88,379,837   Dedicated Funds   167,136,283   167,136,283   Federal Funds   52,258,699   52,258,699   Total Funding   326,639,864   307,774,819   Total Funding   96,449,787   96,514,093   Dedicated Funds   582,323,434   590,723,434   Federal Funds   351,293,126   329,015,697   Total Funding   1,030,066,347   1,016,253,224   TRANSPORTATION   General Fund   42,581,051   42,581,051   Dedicated Funds   337,786,158   883,786,157   Local Funds   937,786,158   883,786,157   Local Funding   2,026,091,245   1,967,981,244   HEALTH AND HUMAN SERVICES   General Fund   3,225,410,250   3,412,281,050   Dedicated Funds   849,131,363   856,735,091   Federal Funds   7,474,142,713   7,890,730,599   Total Funding   11,548,684,326   12,159,746,740   EDUCATION   General Fund   9,605,055,556   9,694,758,255   Dedicated Funds   96,650,55,556   9,694,758,255   Dedicated Funds   9,605,055,556   9,694,758,255   Poderal Funds   985,984,351   972,844,996   Poderal                                                                                                                                                                                                                                                                                                                                                                                                                                                                                                                                     | Total Funding                | 1,058,140,303                         |               |
| General Fund   982,288,889   986,363,395   Dedicated Funds   366,554,473   356,739,606   Federal Funds   155,547,336   155,228,536   Total Funding   1,504,390,698   1,498,331,537   Total Funding   1,504,390,698   1,498,331,537   Total Funding   107,244,882   88,379,837   Dedicated Funds   167,136,283   167,136,283   Federal Funds   52,258,699   52,258,699   Total Funding   326,639,864   307,774,819   Total Funding   96,449,787   96,514,093   Dedicated Funds   582,323,434   590,723,434   Federal Funds   351,293,126   329,015,697   Total Funding   1,030,066,347   1,016,253,224   TRANSPORTATION   General Fund   42,581,051   42,581,051   Dedicated Funds   337,786,158   883,786,157   Local Funds   937,786,158   883,786,157   Local Funding   2,026,091,245   1,967,981,244   HEALTH AND HUMAN SERVICES   General Fund   3,225,410,250   3,412,281,050   Dedicated Funds   849,131,363   856,735,091   Federal Funds   7,474,142,713   7,890,730,599   Total Funding   11,548,684,326   12,159,746,740   EDUCATION   General Fund   9,605,055,556   9,694,758,255   Dedicated Funds   96,650,55,556   9,694,758,255   Dedicated Funds   9,605,055,556   9,694,758,255   Poderal Funds   985,984,351   972,844,996   Poderal                                                                                                                                                                                                                                                                                                                                                                                                                                                                                                                                     | PUBLIC SAFETY                |                                       |               |
| Dedicated Funds   366,554,473   356,739,606   Federal Funds   155,547,336   155,228,536   Total Funding   1,504,390,698   1,498,331,537                                                                                                                                                                                                                                                                                                                                                                                                                                                                                                                                                                                                                                                                                                                                                                                                                                                                                                                                                                                                                                                                                                                                                                                                                                                                                                                                                                                                                                                                                                                                                                                                                                                                                                                                                                                                                                                                                                                                                                                                                                                                                                                                                                                                                                                                                                                                                                                                                                                                                                                         |                              | 982.288.889                           | 986.363.395   |
| Federal Funds         155,547,336         155,228,536           Total Funding         1,504,390,698         1,498,331,537           CONSERVATION AND ENVIRONMENT General Fund         107,244,882         88,379,837           Dedicated Funds         167,136,283         167,136,283           Federal Funds         52,258,699         52,258,699           Total Funding         326,639,864         307,774,819           ECONOMIC DEVELOPMENT           General Fund         96,449,787         96,514,093           Dedicated Funds         582,323,434         590,723,434           Federal Funds         351,293,126         329,015,697           Total Funding         1,030,066,347         1,016,253,224           TRANSPORTATION           General Fund         42,581,051         42,581,051           Dedicated Funds         937,786,158         883,786,157           Local Funds         937,786,158         883,786,157           Local Funds         700,000         700,000           Total Funding         2,026,091,245         1,967,981,244           HEALTH AND HUMAN SERVICES           General Fund         3,225,410,250         3,412,281,050           Dedicated Funds         849,131,363                                                                                                                                                                                                                                                                                                                                                                                                                                                                                                                                                                                                                                                                                                                                                                                                                                                                                                                                                                                                                                                                                                                                                                                                                                                                                                                                                                                                                                     |                              | · · · ·                               |               |
| Total Funding         1,504,390,698         1,498,331,537           CONSERVATION AND ENVIRONMENT General Fund Dedicated Funds Federal Funds Dedicated Funds Dedicated Funds Federal Fund Dedicated Funds Federal Funds Federal Funds Federal Funds Federal Funds Federal Funds Federal Funds Total Funding         96,449,787 96,514,093 96,514,093 96,233,434 590,723,434 590,723,434 Federal Funds                                                                                                                                                                                                                                                                                                                                                                                                                                                                                                                                                                                                              |                              |                                       |               |
| General Fund Dedicated Funds Dedicated Funds Federal Funds Federal Funds 52,258,699         167,136,283 167,136,283 167,136,283 167,136,283 167,136,283 52,258,699 52,258,699 52,258,699 52,258,699 52,258,699 70 52,258,699 70 52,258,699 70 52,258,699 70 52,258,699 70 52,258,699 70 52,258,699 70 52,258,699 70 70 70 70 70 70 70 70 70 70 70 70 70                                                                                                                                                                                                                                                                                                                                                                                                                                                                                                                                                                                                                                                                                                                                                                                                                                                                                                                                                                                                                                                                                                                                                                                                                                                                                                                                                                                                                                                                                                                                                                                                                                                                                                                                                                                                                                                                                                                                                                                                                                                                                                                                                                                                                                                                                                         |                              |                                       |               |
| General Fund Dedicated Funds Dedicated Funds Federal Funds Federal Funds 52,258,699         167,136,283 167,136,283 167,136,283 167,136,283 167,136,283 52,258,699 52,258,699 52,258,699 52,258,699 52,258,699 70 52,258,699 70 52,258,699 70 52,258,699 70 52,258,699 70 52,258,699 70 52,258,699 70 52,258,699 70 70 70 70 70 70 70 70 70 70 70 70 70                                                                                                                                                                                                                                                                                                                                                                                                                                                                                                                                                                                                                                                                                                                                                                                                                                                                                                                                                                                                                                                                                                                                                                                                                                                                                                                                                                                                                                                                                                                                                                                                                                                                                                                                                                                                                                                                                                                                                                                                                                                                                                                                                                                                                                                                                                         | CONSERVATION AND ENVIRONMENT |                                       |               |
| Dedicated Funds         167,136,283         167,136,283           Federal Funds         52,258,699         52,258,699           Total Funding         326,639,864         307,774,819           ECONOMIC DEVELOPMENT           General Fund         96,449,787         96,514,093           Dedicated Funds         582,323,434         590,723,434           Federal Funds         351,293,126         329,015,697           Total Funding         1,030,066,347         1,016,253,224           TRANSPORTATION           General Fund         42,581,051         42,581,051           Dedicated Funds         1,045,024,036         1,040,914,036           Federal Funds         937,786,158         883,786,157           Local Funds         700,000         700,000           Total Funding         2,026,091,245         1,967,981,244           HEALTH AND HUMAN SERVICES           General Fund         3,225,410,250         3,412,281,050           Dedicated Funds         7,474,142,713         7,890,730,599           Total Funding         11,548,684,326         12,159,746,740           EDUCATION           General Fund         9,605,055,556         9,694,758,225           Dedicated Fun                                                                                                                                                                                                                                                                                                                                                                                                                                                                                                                                                                                                                                                                                                                                                                                                                                                                                                                                                                                                                                                                                                                                                                                                                                                                                                                                                                                                                                                 |                              | 107 244 882                           | 88 379 837    |
| Federal Funds         52,258,699         52,258,699           Total Funding         326,639,864         307,774,819           ECONOMIC DEVELOPMENT                                                                                                                                                                                                                                                                                                                                                                                                                                                                                                                                                                                                                                                                                                                                                                                                                                                                                                                                                                                                                                                                                                                                                                                                                                                                                                                                                                                                                                                                                                                                                                                                                                                                                                                                                                                                                                                                                                                                                                                                                                                                                                                                                                                                                                                                                                                                                                                                                                                                                                              |                              |                                       |               |
| Total Funding   326,639,864   307,774,819                                                                                                                                                                                                                                                                                                                                                                                                                                                                                                                                                                                                                                                                                                                                                                                                                                                                                                                                                                                                                                                                                                                                                                                                                                                                                                                                                                                                                                                                                                                                                                                                                                                                                                                                                                                                                                                                                                                                                                                                                                                                                                                                                                                                                                                                                                                                                                                                                                                                                                                                                                                                                       |                              |                                       |               |
| General Fund<br>Dedicated Funds<br>Federal Funds         96,449,787<br>582,323,434         96,514,093<br>590,723,434<br>590,723,434<br>590,723,434<br>590,723,434<br>590,723,434<br>590,723,434<br>590,723,434<br>590,723,434<br>590,723,432<br>700,0066,347         1,016,253,224           TRANSPORTATION           General Fund<br>General Funds<br>Federal Funds<br>Federal Funds<br>Total Funding         42,581,051<br>2,024,036<br>2,024,036<br>3,786,158<br>700,000<br>700,000<br>700,000<br>700,000<br>700,000<br>700,000<br>700,000<br>700,000<br>700,000<br>700,000<br>700,000<br>700,000<br>700,000<br>700,000<br>700,000<br>700,000<br>700,000<br>700,000<br>700,000<br>700,000<br>700,000<br>700,000<br>700,000<br>700,000<br>700,000<br>700,000<br>700,000<br>700,000<br>700,000<br>700,000<br>700,000<br>700,000<br>700,000<br>700,000<br>700,000<br>700,000<br>700,000<br>700,000<br>700,000<br>700,000<br>700,000<br>700,000<br>700,000<br>700,000<br>700,000<br>700,000<br>700,000<br>700,000<br>700,000<br>700,000<br>700,000<br>700,000<br>700,000<br>700,000<br>700,000<br>700,000<br>700,000<br>700,000<br>700,000<br>700,000<br>700,000<br>700,000<br>700,000<br>700,000<br>700,000<br>700,000<br>700,000<br>700,000<br>700,000<br>700,000<br>700,000<br>700,000<br>700,000<br>700,000<br>700,000<br>700,000<br>700,000<br>700,000<br>700,000<br>700,000<br>700,000<br>700,000<br>700,000<br>700,000<br>700,000<br>700,000<br>700,000<br>700,000<br>700,000<br>700,000<br>700,000<br>700,000<br>700,000<br>700,000<br>700,000<br>700,000<br>700,000<br>700,000<br>700,000<br>700,000<br>700,000<br>700,000<br>700,000<br>700,000<br>700,000<br>700,000<br>700,000<br>700,000<br>700,000<br>700,000<br>700,000<br>700,000<br>700,000<br>700,000<br>700,000<br>700,000<br>700,000<br>700,000<br>700,000<br>700,000<br>700,000<br>700,000<br>700,000<br>700,000<br>700,000<br>700,000<br>700,000<br>700,000<br>700,000<br>700,000<br>700,000<br>700,000<br>700,000<br>700,000<br>700,000<br>700,000<br>700,000<br>700,000<br>700,000<br>700,000<br>700,000<br>700,000<br>700,000<br>700,000<br>700,000<br>700,000<br>700,000<br>700,000<br>700,000<br>700,000<br>700,000<br>700,000<br>700,000<br>700,000<br>700,000<br>700,000<br>700,000<br>700,000<br>700,000<br>700,000<br>700,000<br>700,000<br>700,000<br>700,000<br>700,000<br>700,000<br>700,000<br>700,000<br>700,000<br>700,000<br>700,000<br>700,000<br>700,000<br>700,000<br>700,000<br>700,000<br>700,000<br>700,000<br>700,000<br>700,000<br>700,000<br>700,000<br>700,000<br>700,000<br>700,000<br>700,000<br>700,000<br>700,000<br>700,000<br>700,000<br>700,000<br>700,00 |                              |                                       |               |
| General Fund<br>Dedicated Funds<br>Federal Funds         96,449,787<br>582,323,434         96,514,093<br>582,323,434         590,723,434<br>590,723,434<br>590,723,434<br>590,723,434<br>590,723,434<br>590,723,434<br>590,723,434<br>590,723,434<br>590,723,432<br>590,723,126           TRANSPORTATION         1,030,066,347         1,016,253,224           TRANSPORTATION         42,581,051<br>42,581,051<br>Dedicated Funds<br>Federal Funds         42,581,051<br>1,045,024,036<br>1,040,914,036<br>1,040,914,036<br>1,040,914,036<br>1,040,914,036<br>1,040,914,036<br>1,040,914,036<br>1,040,914,036<br>1,040,914,036<br>1,040,914,036<br>1,040,914,036<br>1,040,914,036<br>1,040,914,036<br>1,040,914,036<br>1,040,914,036<br>1,040,914,036<br>1,040,914,036<br>1,040,914,036<br>1,040,914,036<br>1,040,914,036<br>1,040,914,036<br>1,040,914,036<br>1,040,914,036<br>1,040,914,036<br>1,040,914,036<br>1,040,914,036<br>1,040,914,036<br>1,040,914,036<br>1,040,914,036<br>1,040,914,036<br>1,040,914,036<br>1,040,914,036<br>1,040,914,036<br>1,040,914,036<br>1,040,914,036<br>1,040,914,036<br>1,040,914,036<br>1,040,914,036<br>1,040,914,036<br>1,040,914,036<br>1,040,914,036<br>1,040,914,036<br>1,040,914,036<br>1,040,914,036<br>1,040,914,036<br>1,040,914,036<br>1,040,914,036<br>1,040,914,036<br>1,040,914,036<br>1,040,914,036<br>1,040,914,036<br>1,040,914,036<br>1,040,914,036<br>1,040,914,036<br>1,040,914,036<br>1,040,914,036<br>1,040,914,036<br>1,040,914,036<br>1,040,914,036<br>1,040,914,036<br>1,040,914,036<br>1,040,914,036<br>1,040,914,036<br>1,040,914,036<br>1,040,914,036<br>1,040,914,036<br>1,040,914,036<br>1,040,914,036<br>1,040,914,036<br>1,040,914,036<br>1,040,914,036<br>1,040,914,036<br>1,040,914,036<br>1,040,914,036<br>1,040,914,036<br>1,040,914,036<br>1,040,914,036<br>1,040,914,036<br>1,040,914,036<br>1,040,914,036<br>1,040,914,036<br>1,040,914,036<br>1,040,914,036<br>1,040,914,036<br>1,040,914,036<br>1,040,914,036<br>1,040,914,036<br>1,040,914,036<br>1,040,914,036<br>1,040,914,036<br>1,040,914,036<br>1,040,914,036<br>1,040,914,036<br>1,040,914,036<br>1,040,914,036<br>1,040,914,036<br>1,040,914,036<br>1,040,914,036<br>1,040,914,036<br>1,040,914,036<br>1,040,914,036<br>1,040,914,036<br>1,040,914,036<br>1,040,914,036<br>1,040,914,036<br>1,040,914,036<br>1,040,914,036<br>1,04                                                                                                                                                                                                                                                                                        | ECONOMIC DEVELOPMENT         |                                       |               |
| Dedicated Funds   582,323,434   590,723,434   Federal Funds   351,293,126   329,015,697     Total Funding   1,030,066,347   1,016,253,224     TRANSPORTATION   General Fund   42,581,051   42,581,051   Dedicated Funds   1,045,024,036   1,040,914,036   Federal Funds   937,786,158   883,786,157   Local Funds   700,000   700,000   Total Funding   2,026,091,245   1,967,981,244     HEALTH AND HUMAN SERVICES   General Fund   3,225,410,250   3,412,281,050   Dedicated Funds   849,131,363   856,735,091   Federal Funds   7,474,142,713   7,890,730,599   Total Funding   11,548,684,326   12,159,746,740     EDUCATION   General Fund   9,605,055,556   9,694,758,225   Dedicated Funds   136,370,763   157,653,031   Federal Funds   985,984,351   972,844,996                                                                                                                                                                                                                                                                                                                                                                                                                                                                                                                                                                                                                                                                                                                                                                                                                                                                                                                                                                                                                                                                                                                                                                                                                                                                                                                                                                                                                                                                                                                                                                                                                                                                                                                                                                                                                                                                                       |                              | 96 449 787                            | 96 514 093    |
| Federal Funds         351,293,126         329,015,697           Total Funding         1,030,066,347         1,016,253,224           TRANSPORTATION           General Fund         42,581,051         42,581,051           Dedicated Funds         1,045,024,036         1,040,914,036           Federal Funds         937,786,158         883,786,157           Local Funds         700,000         700,000           Total Funding         2,026,091,245         1,967,981,244           HEALTH AND HUMAN SERVICES           General Fund         3,225,410,250         3,412,281,050           Dedicated Funds         849,131,363         856,735,091           Federal Funds         7,474,142,713         7,890,730,599           Total Funding         11,548,684,326         12,159,746,740           EDUCATION           General Fund         9,605,055,556         9,694,758,225           Dedicated Funds         136,370,763         157,653,031           Federal Funds         985,984,351         972,844,996                                                                                                                                                                                                                                                                                                                                                                                                                                                                                                                                                                                                                                                                                                                                                                                                                                                                                                                                                                                                                                                                                                                                                                                                                                                                                                                                                                                                                                                                                                                                                                                                                                     |                              |                                       |               |
| Total Funding 1,030,066,347 1,016,253,224  TRANSPORTATION  General Fund 42,581,051 42,581,051 Dedicated Funds 1,045,024,036 1,040,914,036 Federal Funds 937,786,158 883,786,157 Local Funds 700,000 700,000 Total Funding 2,026,091,245 1,967,981,244  HEALTH AND HUMAN SERVICES  General Fund 3,225,410,250 3,412,281,050 Dedicated Funds 849,131,363 856,735,091 Federal Funds 7,474,142,713 7,890,730,599 Total Funding 11,548,684,326 12,159,746,740  EDUCATION  General Fund 9,605,055,556 9,694,758,225 Dedicated Funds 136,370,763 157,653,031 Federal Funds 985,984,351 972,844,996                                                                                                                                                                                                                                                                                                                                                                                                                                                                                                                                                                                                                                                                                                                                                                                                                                                                                                                                                                                                                                                                                                                                                                                                                                                                                                                                                                                                                                                                                                                                                                                                                                                                                                                                                                                                                                                                                                                                                                                                                                                                     |                              | · · · ·                               |               |
| General Fund       42,581,051       42,581,051         Dedicated Funds       1,045,024,036       1,040,914,036         Federal Funds       937,786,158       883,786,157         Local Funds       700,000       700,000         Total Funding       2,026,091,245       1,967,981,244         HEALTH AND HUMAN SERVICES         General Fund       3,225,410,250       3,412,281,050         Dedicated Funds       849,131,363       856,735,091         Federal Funds       7,474,142,713       7,890,730,599         Total Funding       11,548,684,326       12,159,746,740         EDUCATION       General Fund       9,605,055,556       9,694,758,225         Dedicated Funds       136,370,763       157,653,031         Federal Funds       985,984,351       972,844,996                                                                                                                                                                                                                                                                                                                                                                                                                                                                                                                                                                                                                                                                                                                                                                                                                                                                                                                                                                                                                                                                                                                                                                                                                                                                                                                                                                                                                                                                                                                                                                                                                                                                                                                                                                                                                                                                              |                              |                                       |               |
| General Fund       42,581,051       42,581,051         Dedicated Funds       1,045,024,036       1,040,914,036         Federal Funds       937,786,158       883,786,157         Local Funds       700,000       700,000         Total Funding       2,026,091,245       1,967,981,244         HEALTH AND HUMAN SERVICES         General Fund       3,225,410,250       3,412,281,050         Dedicated Funds       849,131,363       856,735,091         Federal Funds       7,474,142,713       7,890,730,599         Total Funding       11,548,684,326       12,159,746,740         EDUCATION       General Fund       9,605,055,556       9,694,758,225         Dedicated Funds       136,370,763       157,653,031         Federal Funds       985,984,351       972,844,996                                                                                                                                                                                                                                                                                                                                                                                                                                                                                                                                                                                                                                                                                                                                                                                                                                                                                                                                                                                                                                                                                                                                                                                                                                                                                                                                                                                                                                                                                                                                                                                                                                                                                                                                                                                                                                                                              | TDANSDODTATION               |                                       |               |
| Dedicated Funds       1,045,024,036       1,040,914,036         Federal Funds       937,786,158       883,786,157         Local Funds       700,000       700,000         Total Funding       2,026,091,245       1,967,981,244         HEALTH AND HUMAN SERVICES         General Fund       3,225,410,250       3,412,281,050         Dedicated Funds       849,131,363       856,735,091         Federal Funds       7,474,142,713       7,890,730,599         Total Funding       11,548,684,326       12,159,746,740         EDUCATION         General Fund       9,605,055,556       9,694,758,225         Dedicated Funds       136,370,763       157,653,031         Federal Funds       985,984,351       972,844,996                                                                                                                                                                                                                                                                                                                                                                                                                                                                                                                                                                                                                                                                                                                                                                                                                                                                                                                                                                                                                                                                                                                                                                                                                                                                                                                                                                                                                                                                                                                                                                                                                                                                                                                                                                                                                                                                                                                                   |                              | //2 581 051                           | //2 581 051   |
| Federal Funds 937,786,158 883,786,157 Local Funds 700,000 700,000 Total Funding 2,026,091,245 1,967,981,244  HEALTH AND HUMAN SERVICES General Fund 3,225,410,250 3,412,281,050 Dedicated Funds 849,131,363 856,735,091 Federal Funds 7,474,142,713 7,890,730,599 Total Funding 11,548,684,326 12,159,746,740  EDUCATION General Fund 9,605,055,556 9,694,758,225 Dedicated Funds 136,370,763 157,653,031 Federal Funds 985,984,351 972,844,996                                                                                                                                                                                                                                                                                                                                                                                                                                                                                                                                                                                                                                                                                                                                                                                                                                                                                                                                                                                                                                                                                                                                                                                                                                                                                                                                                                                                                                                                                                                                                                                                                                                                                                                                                                                                                                                                                                                                                                                                                                                                                                                                                                                                                 |                              |                                       |               |
| Local Funds<br>Total Funding700,000<br>2,026,091,245700,000<br>1,967,981,244HEALTH AND HUMAN SERVICES<br>General Fund<br>Dedicated Funds<br>Federal Funds3,225,410,250<br>849,131,363<br>7,474,142,7133,412,281,050<br>7,890,730,599Federal Funds7,474,142,7137,890,730,599Total Funding11,548,684,32612,159,746,740EDUCATIONGeneral Fund<br>Dedicated Funds<br>Federal Funds9,605,055,556<br>136,370,763<br>136,370,763<br>157,653,031<br>157,653,031<br>157,2844,996                                                                                                                                                                                                                                                                                                                                                                                                                                                                                                                                                                                                                                                                                                                                                                                                                                                                                                                                                                                                                                                                                                                                                                                                                                                                                                                                                                                                                                                                                                                                                                                                                                                                                                                                                                                                                                                                                                                                                                                                                                                                                                                                                                                          |                              |                                       |               |
| Total Funding 2,026,091,245 1,967,981,244  HEALTH AND HUMAN SERVICES  General Fund 3,225,410,250 3,412,281,050 Dedicated Funds 849,131,363 856,735,091 Federal Funds 7,474,142,713 7,890,730,599  Total Funding 11,548,684,326 12,159,746,740  EDUCATION  General Fund 9,605,055,556 9,694,758,225 Dedicated Funds 136,370,763 157,653,031 Federal Funds 985,984,351 972,844,996                                                                                                                                                                                                                                                                                                                                                                                                                                                                                                                                                                                                                                                                                                                                                                                                                                                                                                                                                                                                                                                                                                                                                                                                                                                                                                                                                                                                                                                                                                                                                                                                                                                                                                                                                                                                                                                                                                                                                                                                                                                                                                                                                                                                                                                                                |                              |                                       |               |
| General Fund<br>Dedicated Funds<br>Federal Funds3,225,410,250<br>849,131,363<br>7,474,142,7133,412,281,050<br>856,735,091<br>7,890,730,599Total Funding11,548,684,32612,159,746,740EDUCATIONGeneral Fund<br>Dedicated Funds<br>Federal Funds9,605,055,556<br>136,370,763<br>136,370,763<br>157,653,031<br>157,653,031<br>157,844,996                                                                                                                                                                                                                                                                                                                                                                                                                                                                                                                                                                                                                                                                                                                                                                                                                                                                                                                                                                                                                                                                                                                                                                                                                                                                                                                                                                                                                                                                                                                                                                                                                                                                                                                                                                                                                                                                                                                                                                                                                                                                                                                                                                                                                                                                                                                            |                              | · · · · · · · · · · · · · · · · · · · |               |
| General Fund<br>Dedicated Funds<br>Federal Funds3,225,410,250<br>849,131,363<br>7,474,142,7133,412,281,050<br>856,735,091<br>7,890,730,599Total Funding11,548,684,32612,159,746,740EDUCATIONGeneral Fund<br>Dedicated Funds<br>Federal Funds9,605,055,556<br>136,370,763<br>136,370,763<br>157,653,031<br>157,653,031<br>157,844,996                                                                                                                                                                                                                                                                                                                                                                                                                                                                                                                                                                                                                                                                                                                                                                                                                                                                                                                                                                                                                                                                                                                                                                                                                                                                                                                                                                                                                                                                                                                                                                                                                                                                                                                                                                                                                                                                                                                                                                                                                                                                                                                                                                                                                                                                                                                            | HEALTH AND HUMAN SERVICES    |                                       |               |
| Dedicated Funds       849,131,363       856,735,091         Federal Funds       7,474,142,713       7,890,730,599         Total Funding       11,548,684,326       12,159,746,740         EDUCATION         General Fund       9,605,055,556       9,694,758,225         Dedicated Funds       136,370,763       157,653,031         Federal Funds       985,984,351       972,844,996                                                                                                                                                                                                                                                                                                                                                                                                                                                                                                                                                                                                                                                                                                                                                                                                                                                                                                                                                                                                                                                                                                                                                                                                                                                                                                                                                                                                                                                                                                                                                                                                                                                                                                                                                                                                                                                                                                                                                                                                                                                                                                                                                                                                                                                                          |                              | 3 225 410 250                         | 3 412 281 050 |
| Federal Funds         7,474,142,713         7,890,730,599           Total Funding         11,548,684,326         12,159,746,740           EDUCATION         General Fund         9,605,055,556         9,694,758,225           Dedicated Funds         136,370,763         157,653,031           Federal Funds         985,984,351         972,844,996                                                                                                                                                                                                                                                                                                                                                                                                                                                                                                                                                                                                                                                                                                                                                                                                                                                                                                                                                                                                                                                                                                                                                                                                                                                                                                                                                                                                                                                                                                                                                                                                                                                                                                                                                                                                                                                                                                                                                                                                                                                                                                                                                                                                                                                                                                          |                              |                                       |               |
| Total Funding 11,548,684,326 12,159,746,740  EDUCATION  General Fund 9,605,055,556 9,694,758,225 Dedicated Funds 136,370,763 157,653,031 Federal Funds 985,984,351 972,844,996                                                                                                                                                                                                                                                                                                                                                                                                                                                                                                                                                                                                                                                                                                                                                                                                                                                                                                                                                                                                                                                                                                                                                                                                                                                                                                                                                                                                                                                                                                                                                                                                                                                                                                                                                                                                                                                                                                                                                                                                                                                                                                                                                                                                                                                                                                                                                                                                                                                                                  |                              |                                       |               |
| General Fund       9,605,055,556       9,694,758,225         Dedicated Funds       136,370,763       157,653,031         Federal Funds       985,984,351       972,844,996                                                                                                                                                                                                                                                                                                                                                                                                                                                                                                                                                                                                                                                                                                                                                                                                                                                                                                                                                                                                                                                                                                                                                                                                                                                                                                                                                                                                                                                                                                                                                                                                                                                                                                                                                                                                                                                                                                                                                                                                                                                                                                                                                                                                                                                                                                                                                                                                                                                                                      |                              |                                       |               |
| General Fund       9,605,055,556       9,694,758,225         Dedicated Funds       136,370,763       157,653,031         Federal Funds       985,984,351       972,844,996                                                                                                                                                                                                                                                                                                                                                                                                                                                                                                                                                                                                                                                                                                                                                                                                                                                                                                                                                                                                                                                                                                                                                                                                                                                                                                                                                                                                                                                                                                                                                                                                                                                                                                                                                                                                                                                                                                                                                                                                                                                                                                                                                                                                                                                                                                                                                                                                                                                                                      | EDUCATION                    |                                       |               |
| Dedicated Funds       136,370,763       157,653,031         Federal Funds       985,984,351       972,844,996                                                                                                                                                                                                                                                                                                                                                                                                                                                                                                                                                                                                                                                                                                                                                                                                                                                                                                                                                                                                                                                                                                                                                                                                                                                                                                                                                                                                                                                                                                                                                                                                                                                                                                                                                                                                                                                                                                                                                                                                                                                                                                                                                                                                                                                                                                                                                                                                                                                                                                                                                   |                              | 9.605.055.556                         | 9.694.758.225 |
| Federal Funds 985,984,351 972,844,996                                                                                                                                                                                                                                                                                                                                                                                                                                                                                                                                                                                                                                                                                                                                                                                                                                                                                                                                                                                                                                                                                                                                                                                                                                                                                                                                                                                                                                                                                                                                                                                                                                                                                                                                                                                                                                                                                                                                                                                                                                                                                                                                                                                                                                                                                                                                                                                                                                                                                                                                                                                                                           |                              |                                       |               |
|                                                                                                                                                                                                                                                                                                                                                                                                                                                                                                                                                                                                                                                                                                                                                                                                                                                                                                                                                                                                                                                                                                                                                                                                                                                                                                                                                                                                                                                                                                                                                                                                                                                                                                                                                                                                                                                                                                                                                                                                                                                                                                                                                                                                                                                                                                                                                                                                                                                                                                                                                                                                                                                                 |                              | · · · ·                               |               |
|                                                                                                                                                                                                                                                                                                                                                                                                                                                                                                                                                                                                                                                                                                                                                                                                                                                                                                                                                                                                                                                                                                                                                                                                                                                                                                                                                                                                                                                                                                                                                                                                                                                                                                                                                                                                                                                                                                                                                                                                                                                                                                                                                                                                                                                                                                                                                                                                                                                                                                                                                                                                                                                                 |                              |                                       |               |