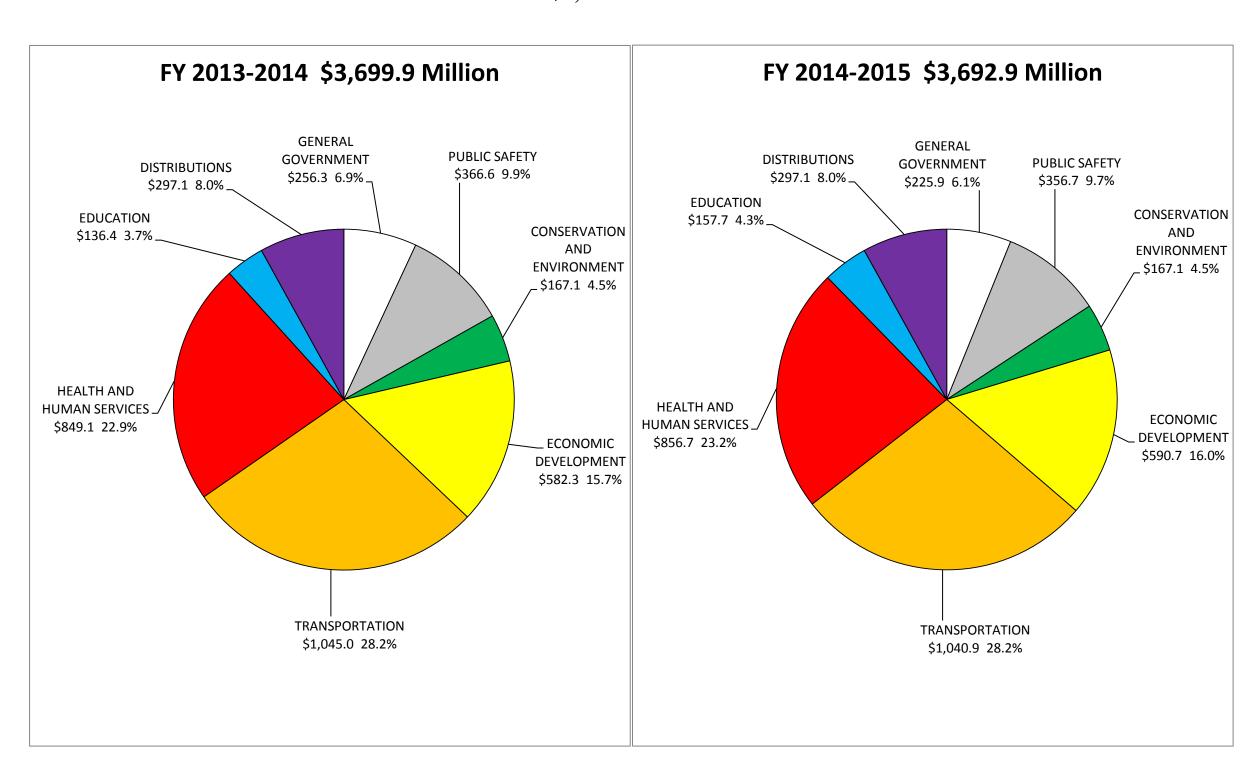

| GRAND TOTALS   GENERAL GOVERNMENT   General Fund   780,863,437   776,202,043   Dedicated Funds   256,335,398   225,941,368   Federal Funds   20,941,683   20,941,653   Total Funding   1,058,140,303   1,023,084,964   PUBLIC SAFETY   General Fund   982,288,889   986,363,395   Dedicated Funds   366,554,473   356,739,606   Federal Funds   155,547,336   155,282,536   Total Funding   1,504,390,698   1,496,331,537   CONSERVATION AND ENVIRONMENT   General Fund   107,244,882   88,379,837   Dedicated Funds   167,136,283   167,136,283   167,136,283   Federal Funds   52,256,699   52,256,699   Total Funding   326,639,864   307,774,819   ECONOMIC DEVELOPMENT   General Fund   96,449,787   96,514,093   26,639,864   307,774,819   ECONOMIC DEVELOPMENT   General Fund   96,449,787   96,514,093   26,639,864   307,774,819   ECONOMIC DEVELOPMENT   General Fund   96,449,787   96,514,093   29,015,697   Total Funding   1,030,066,347   1,016,253,224   TRANSPORTATION   General Fund   42,581,051   42,581,051   Dedicated Funds   351,293,126   329,015,697   Total Funding   2,026,091,245   1,967,981,244   HEALTH AND HUMAN SERVICES   General Fund   3,225,410,250   3,412,281,050   Dedicated Funds   849,131,363   856,735,091   Federal Funds   7,474,142,713   7,890,730,599   Total Funding   11,548,684,326   12,159,746,740   EDUCATION   General Fund   9,605,055,556   9,694,758,225   Dedicated Funds   7,474,142,713   7,890,730,599   Total Funding   11,548,684,326   12,159,746,740   EDUCATION   General Fund   9,605,055,556   9,694,758,225   5,604,276,436   7,672,444,936   7,672,444,936   7,672,444,936   7,672,444,936   7,672,444,936   7,672,444,936   7,672,444,936   7,672,444,936   7,672,444,936   7,672,444,936   7,672,444,936   7,672,444,936   7,672,444,936   7,672,444,936   7,672,444,936   7,672,444,936   7,672,444,936   7,672,444,936   7,672,444,936   7,672,444,936   7,672,444,936   7,672,444,936   7,672,444,936   7,672,444,936   7,672,444,936   7,672,444,936   7,672,444,936   7,672,444,936   7,672,444,936   7,672,444,936   7,672,444,936   7,672                                                                                                                                                                                                                                                                                                                                                                                                                                                                                                                                    | Function                     | FY 2013-2014                          | FY 2014-2015  |
|-----------------------------------------------------------------------------------------------------------------------------------------------------------------------------------------------------------------------------------------------------------------------------------------------------------------------------------------------------------------------------------------------------------------------------------------------------------------------------------------------------------------------------------------------------------------------------------------------------------------------------------------------------------------------------------------------------------------------------------------------------------------------------------------------------------------------------------------------------------------------------------------------------------------------------------------------------------------------------------------------------------------------------------------------------------------------------------------------------------------------------------------------------------------------------------------------------------------------------------------------------------------------------------------------------------------------------------------------------------------------------------------------------------------------------------------------------------------------------------------------------------------------------------------------------------------------------------------------------------------------------------------------------------------------------------------------------------------------------------------------------------------------------------------------------------------------------------------------------------------------------------------------------------------------------------------------------------------------------------------------------------------------------------------------------------------------------------------------------------------------------------------------------------------------------------------------------------------------------------------------------------------------------------------------------------------------------------------------------------------------------------------------------------------------------------------------------------------------------------------------------------------------------------------------------------------------------------------------------------------------------------------------------------------|------------------------------|---------------------------------------|---------------|
| General Fund   780,863,437   776,202,043   Dedicated Funds   256,335,398   225,941,368   Federal Funds   20,941,468   20,941,563   Total Funding   1,058,140,303   1,023,084,964   PUBLIC SAFETY   General Fund   982,288,889   986,363,395   Dedicated Funds   366,554,473   356,739,606   Federal Funds   155,547,336   155,228,536   Total Funding   1,504,390,698   1,498,331,537   CONSERVATION AND ENVIRONMENT   General Fund   107,244,882   88,379,837   Dedicated Funds   167,136,283   167,136,283   167,136,283   167,136,283   167,136,283   167,136,283   167,136,283   167,136,283   167,136,283   167,136,283   167,136,283   167,136,283   167,136,283   167,136,283   167,136,283   167,136,283   167,136,283   167,136,283   167,136,283   167,136,283   167,136,283   167,136,283   167,136,283   167,136,283   167,136,283   167,136,283   167,136,283   167,136,283   167,136,283   167,136,283   167,136,283   167,136,283   167,136,283   167,136,283   167,136,283   167,136,283   167,136,283   167,136,283   167,136,283   167,136,283   167,136,283   167,136,283   167,136,283   167,136,283   167,136,283   167,136,283   167,136,283   167,136,283   167,136,283   167,136,283   167,136,283   167,136,283   167,136,283   167,136,283   167,136,283   167,136,283   167,136,283   167,136,283   167,136,283   167,136,283   167,136,283   167,136,283   167,136,283   167,136,283   167,136,283   167,136,283   167,136,283   167,136,283   167,136,283   167,136,283   167,136,283   167,136,283   167,136,283   167,136,283   167,136,283   167,136,283   167,136,283   167,136,283   167,136,283   167,136,283   167,136,336   167,136,336   167,136,336   167,136,336   167,136,336   167,136,336   167,136,336   167,136,336   167,136,336   167,136,336   167,136,336   167,136,336   167,136,336   167,136,336   167,136,336   167,136,336   167,136,336   167,136,336   167,136,336   167,136,336   167,136,336   167,136,336   167,136,336   167,136,336   167,136,336   167,136,336   167,136,336   167,136,336   167,136,336   167,136,336   167,136,336   167,136,336   167,136,3                                                                                                                                                                                                                                                                                                                                                                                                                                                                                                                                    | GRAND TOTALS                 | S                                     |               |
| General Fund   780,863,437   776,202,043   Dedicated Funds   256,335,398   225,941,368   Federal Funds   20,941,468   20,941,563   Total Funding   1,058,140,303   1,023,084,964   PUBLIC SAFETY   General Fund   982,288,889   986,363,395   Dedicated Funds   366,554,473   356,739,606   Federal Funds   155,547,336   155,228,536   Total Funding   1,504,390,698   1,498,331,537   CONSERVATION AND ENVIRONMENT   General Fund   107,244,882   88,379,837   Dedicated Funds   167,136,283   167,136,283   167,136,283   167,136,283   167,136,283   167,136,283   167,136,283   167,136,283   167,136,283   167,136,283   167,136,283   167,136,283   167,136,283   167,136,283   167,136,283   167,136,283   167,136,283   167,136,283   167,136,283   167,136,283   167,136,283   167,136,283   167,136,283   167,136,283   167,136,283   167,136,283   167,136,283   167,136,283   167,136,283   167,136,283   167,136,283   167,136,283   167,136,283   167,136,283   167,136,283   167,136,283   167,136,283   167,136,283   167,136,283   167,136,283   167,136,283   167,136,283   167,136,283   167,136,283   167,136,283   167,136,283   167,136,283   167,136,283   167,136,283   167,136,283   167,136,283   167,136,283   167,136,283   167,136,283   167,136,283   167,136,283   167,136,283   167,136,283   167,136,283   167,136,283   167,136,283   167,136,283   167,136,283   167,136,283   167,136,283   167,136,283   167,136,283   167,136,283   167,136,283   167,136,283   167,136,283   167,136,283   167,136,283   167,136,283   167,136,283   167,136,283   167,136,283   167,136,283   167,136,283   167,136,283   167,136,336,35   167,136,336   167,136,336   167,136,336   167,136,336   167,136,336   167,136,336   167,136,336   167,136,336   167,136,336   167,136,336   167,136,336   167,136,336   167,136,336   167,136,336   167,136,336   167,136,336   167,136,336   167,136,336   167,136,336   167,136,336   167,136,336   167,136,336   167,136,336   167,136,336   167,136,336   167,136,336   167,136,336   167,136,336   167,136,336   167,136,336   167,136,336   167,13                                                                                                                                                                                                                                                                                                                                                                                                                                                                                                                                    | GENERAL GOVERNMENT           |                                       |               |
| Dedicated Funds                                                                                                                                                                                                                                                                                                                                                                                                                                                                                                                                                                                                                                                                                                                                                                                                                                                                                                                                                                                                                                                                                                                                                                                                                                                                                                                                                                                                                                                                                                                                                                                                                                                                                                                                                                                                                                                                                                                                                                                                                                                                                                                                                                                                                                                                                                                                                                                                                                                                                                                                                                                                                                                 |                              | 780.863.437                           | 776,202,043   |
| Federal Funds         20,941,468         20,941,553           Total Funding         1,058,140,303         1,023,084,964           PUBLIC SAFETY         Seneral Fund         982,288,889         986,363,395           Dedicated Funds         366,554,473         356,739,606         Federal Funds         155,547,336         155,228,536           Total Funding         1,504,390,698         1,498,331,537           CONSERVATION AND ENVIRONMENT           General Fund         107,244,882         88,379,837           Dedicated Funds         167,136,283         167,136,283           Federal Funds         52,258,699         52,258,699           Total Funding         326,639,864         307,774,819           ECONOMIC DEVELOPMENT           General Fund         96,449,787         96,514,093           Dedicated Funds         582,233,434         590,723,434           Federal Funds         351,293,126         329,015,697           Total Funding         1,030,066,347         1,016,253,224           TRANSPORTATION           General Fund         42,581,051         42,581,051           Dedicated Funds         1,045,024,036         1,040,914,036           Federal Funds         37,786,158         883,                                                                                                                                                                                                                                                                                                                                                                                                                                                                                                                                                                                                                                                                                                                                                                                                                                                                                                                                                                                                                                                                                                                                                                                                                                                                                                                                                                                                                     |                              |                                       |               |
| Total Funding                                                                                                                                                                                                                                                                                                                                                                                                                                                                                                                                                                                                                                                                                                                                                                                                                                                                                                                                                                                                                                                                                                                                                                                                                                                                                                                                                                                                                                                                                                                                                                                                                                                                                                                                                                                                                                                                                                                                                                                                                                                                                                                                                                                                                                                                                                                                                                                                                                                                                                                                                                                                                                                   | Federal Funds                | · · · ·                               |               |
| General Fund   982,288,889   986,363,395   Dedicated Funds   366,554,473   356,739,606   Federal Funds   155,547,336   155,228,536   Total Funding   1,504,390,698   1,498,331,537   Total Funding   1,504,390,698   1,498,331,537   Total Funding   107,244,882   88,379,837   Dedicated Funds   167,136,283   167,136,283   Federal Funds   52,258,699   52,258,699   Total Funding   326,639,864   307,774,819   Total Funding   96,449,787   96,514,093   Dedicated Funds   582,323,434   590,723,434   Federal Funds   351,293,126   329,015,697   Total Funding   1,030,066,347   1,016,253,224   TRANSPORTATION   General Fund   42,581,051   42,581,051   Dedicated Funds   337,786,158   883,786,157   Local Funds   937,786,158   883,786,157   Local Funding   2,026,091,245   1,967,981,244   HEALTH AND HUMAN SERVICES   General Fund   3,225,410,250   3,412,281,050   Dedicated Funds   849,131,363   856,735,091   Federal Funds   7,474,142,713   7,890,730,599   Total Funding   11,548,684,326   12,159,746,740   EDUCATION   General Fund   9,605,055,556   9,694,758,255   Dedicated Funds   96,650,55,556   9,694,758,255   Dedicated Funds   9,605,055,556   9,694,758,255   Poderal Funds   985,984,351   972,844,996   Poderal                                                                                                                                                                                                                                                                                                                                                                                                                                                                                                                                     | Total Funding                | 1,058,140,303                         |               |
| General Fund   982,288,889   986,363,395   Dedicated Funds   366,554,473   356,739,606   Federal Funds   155,547,336   155,228,536   Total Funding   1,504,390,698   1,498,331,537   Total Funding   1,504,390,698   1,498,331,537   Total Funding   107,244,882   88,379,837   Dedicated Funds   167,136,283   167,136,283   Federal Funds   52,258,699   52,258,699   Total Funding   326,639,864   307,774,819   Total Funding   96,449,787   96,514,093   Dedicated Funds   582,323,434   590,723,434   Federal Funds   351,293,126   329,015,697   Total Funding   1,030,066,347   1,016,253,224   TRANSPORTATION   General Fund   42,581,051   42,581,051   Dedicated Funds   337,786,158   883,786,157   Local Funds   937,786,158   883,786,157   Local Funding   2,026,091,245   1,967,981,244   HEALTH AND HUMAN SERVICES   General Fund   3,225,410,250   3,412,281,050   Dedicated Funds   849,131,363   856,735,091   Federal Funds   7,474,142,713   7,890,730,599   Total Funding   11,548,684,326   12,159,746,740   EDUCATION   General Fund   9,605,055,556   9,694,758,255   Dedicated Funds   96,650,55,556   9,694,758,255   Dedicated Funds   9,605,055,556   9,694,758,255   Poderal Funds   985,984,351   972,844,996   Poderal                                                                                                                                                                                                                                                                                                                                                                                                                                                                                                                                     | PUBLIC SAFETY                |                                       |               |
| Dedicated Funds   366,554,473   356,739,606   Federal Funds   155,547,336   155,228,536   Total Funding   1,504,390,698   1,498,331,537                                                                                                                                                                                                                                                                                                                                                                                                                                                                                                                                                                                                                                                                                                                                                                                                                                                                                                                                                                                                                                                                                                                                                                                                                                                                                                                                                                                                                                                                                                                                                                                                                                                                                                                                                                                                                                                                                                                                                                                                                                                                                                                                                                                                                                                                                                                                                                                                                                                                                                                         |                              | 982.288.889                           | 986.363.395   |
| Federal Funds         155,547,336         155,228,536           Total Funding         1,504,390,698         1,498,331,537           CONSERVATION AND ENVIRONMENT General Fund         107,244,882         88,379,837           Dedicated Funds         167,136,283         167,136,283           Federal Funds         52,258,699         52,258,699           Total Funding         326,639,864         307,774,819           ECONOMIC DEVELOPMENT           General Fund         96,449,787         96,514,093           Dedicated Funds         582,323,434         590,723,434           Federal Funds         351,293,126         329,015,697           Total Funding         1,030,066,347         1,016,253,224           TRANSPORTATION           General Fund         42,581,051         42,581,051           Dedicated Funds         937,786,158         883,786,157           Local Funds         937,786,158         883,786,157           Local Funds         700,000         700,000           Total Funding         2,026,091,245         1,967,981,244           HEALTH AND HUMAN SERVICES           General Fund         3,225,410,250         3,412,281,050           Dedicated Funds         849,131,363                                                                                                                                                                                                                                                                                                                                                                                                                                                                                                                                                                                                                                                                                                                                                                                                                                                                                                                                                                                                                                                                                                                                                                                                                                                                                                                                                                                                                                     |                              | · · · ·                               |               |
| Total Funding         1,504,390,698         1,498,331,537           CONSERVATION AND ENVIRONMENT General Fund Dedicated Funds Federal Funds Dedicated Funds Dedicated Funds Federal Fund Dedicated Funds Federal Funds Federal Funds Federal Funds Federal Funds Federal Funds Federal Funds Total Funding         96,449,787 96,514,093 96,514,093 96,233,434 590,723,434 590,723,434 Federal Funds                                                                                                                                                                                                                                                                                                                                                                                                                                                                                                                                                                                                              |                              |                                       |               |
| General Fund Dedicated Funds Dedicated Funds Federal Funds Federal Funds 52,258,699         167,136,283 167,136,283 167,136,283 167,136,283 167,136,283 52,258,699 52,258,699 52,258,699 52,258,699 52,258,699 70 52,258,699 70 52,258,699 70 52,258,699 70 52,258,699 70 52,258,699 70 52,258,699 70 52,258,699 70 70 70 70 70 70 70 70 70 70 70 70 70                                                                                                                                                                                                                                                                                                                                                                                                                                                                                                                                                                                                                                                                                                                                                                                                                                                                                                                                                                                                                                                                                                                                                                                                                                                                                                                                                                                                                                                                                                                                                                                                                                                                                                                                                                                                                                                                                                                                                                                                                                                                                                                                                                                                                                                                                                         |                              |                                       |               |
| General Fund Dedicated Funds Dedicated Funds Federal Funds Federal Funds 52,258,699         167,136,283 167,136,283 167,136,283 167,136,283 167,136,283 52,258,699 52,258,699 52,258,699 52,258,699 52,258,699 70 52,258,699 70 52,258,699 70 52,258,699 70 52,258,699 70 52,258,699 70 52,258,699 70 52,258,699 70 70 70 70 70 70 70 70 70 70 70 70 70                                                                                                                                                                                                                                                                                                                                                                                                                                                                                                                                                                                                                                                                                                                                                                                                                                                                                                                                                                                                                                                                                                                                                                                                                                                                                                                                                                                                                                                                                                                                                                                                                                                                                                                                                                                                                                                                                                                                                                                                                                                                                                                                                                                                                                                                                                         | CONSERVATION AND ENVIRONMENT |                                       |               |
| Dedicated Funds         167,136,283         167,136,283           Federal Funds         52,258,699         52,258,699           Total Funding         326,639,864         307,774,819           ECONOMIC DEVELOPMENT           General Fund         96,449,787         96,514,093           Dedicated Funds         582,323,434         590,723,434           Federal Funds         351,293,126         329,015,697           Total Funding         1,030,066,347         1,016,253,224           TRANSPORTATION           General Fund         42,581,051         42,581,051           Dedicated Funds         1,045,024,036         1,040,914,036           Federal Funds         937,786,158         883,786,157           Local Funds         700,000         700,000           Total Funding         2,026,091,245         1,967,981,244           HEALTH AND HUMAN SERVICES           General Fund         3,225,410,250         3,412,281,050           Dedicated Funds         7,474,142,713         7,890,730,599           Total Funding         11,548,684,326         12,159,746,740           EDUCATION           General Fund         9,605,055,556         9,694,758,225           Dedicated Fun                                                                                                                                                                                                                                                                                                                                                                                                                                                                                                                                                                                                                                                                                                                                                                                                                                                                                                                                                                                                                                                                                                                                                                                                                                                                                                                                                                                                                                                 |                              | 107 244 882                           | 88 379 837    |
| Federal Funds         52,258,699         52,258,699           Total Funding         326,639,864         307,774,819           ECONOMIC DEVELOPMENT                                                                                                                                                                                                                                                                                                                                                                                                                                                                                                                                                                                                                                                                                                                                                                                                                                                                                                                                                                                                                                                                                                                                                                                                                                                                                                                                                                                                                                                                                                                                                                                                                                                                                                                                                                                                                                                                                                                                                                                                                                                                                                                                                                                                                                                                                                                                                                                                                                                                                                              |                              |                                       |               |
| Total Funding   326,639,864   307,774,819                                                                                                                                                                                                                                                                                                                                                                                                                                                                                                                                                                                                                                                                                                                                                                                                                                                                                                                                                                                                                                                                                                                                                                                                                                                                                                                                                                                                                                                                                                                                                                                                                                                                                                                                                                                                                                                                                                                                                                                                                                                                                                                                                                                                                                                                                                                                                                                                                                                                                                                                                                                                                       |                              |                                       |               |
| General Fund<br>Dedicated Funds<br>Federal Funds         96,449,787<br>582,323,434         96,514,093<br>590,723,434<br>590,723,434<br>590,723,434<br>590,723,434<br>590,723,434<br>590,723,434<br>590,723,434<br>590,723,434<br>590,723,432<br>700,0066,347         1,016,253,224           TRANSPORTATION           General Fund<br>General Funds<br>Federal Funds<br>Federal Funds<br>Total Funding         42,581,051<br>2,024,036<br>2,024,036<br>3,786,158<br>700,000<br>700,000<br>700,000<br>700,000<br>700,000<br>700,000<br>700,000<br>700,000<br>700,000<br>700,000<br>700,000<br>700,000<br>700,000<br>700,000<br>700,000<br>700,000<br>700,000<br>700,000<br>700,000<br>700,000<br>700,000<br>700,000<br>700,000<br>700,000<br>700,000<br>700,000<br>700,000<br>700,000<br>700,000<br>700,000<br>700,000<br>700,000<br>700,000<br>700,000<br>700,000<br>700,000<br>700,000<br>700,000<br>700,000<br>700,000<br>700,000<br>700,000<br>700,000<br>700,000<br>700,000<br>700,000<br>700,000<br>700,000<br>700,000<br>700,000<br>700,000<br>700,000<br>700,000<br>700,000<br>700,000<br>700,000<br>700,000<br>700,000<br>700,000<br>700,000<br>700,000<br>700,000<br>700,000<br>700,000<br>700,000<br>700,000<br>700,000<br>700,000<br>700,000<br>700,000<br>700,000<br>700,000<br>700,000<br>700,000<br>700,000<br>700,000<br>700,000<br>700,000<br>700,000<br>700,000<br>700,000<br>700,000<br>700,000<br>700,000<br>700,000<br>700,000<br>700,000<br>700,000<br>700,000<br>700,000<br>700,000<br>700,000<br>700,000<br>700,000<br>700,000<br>700,000<br>700,000<br>700,000<br>700,000<br>700,000<br>700,000<br>700,000<br>700,000<br>700,000<br>700,000<br>700,000<br>700,000<br>700,000<br>700,000<br>700,000<br>700,000<br>700,000<br>700,000<br>700,000<br>700,000<br>700,000<br>700,000<br>700,000<br>700,000<br>700,000<br>700,000<br>700,000<br>700,000<br>700,000<br>700,000<br>700,000<br>700,000<br>700,000<br>700,000<br>700,000<br>700,000<br>700,000<br>700,000<br>700,000<br>700,000<br>700,000<br>700,000<br>700,000<br>700,000<br>700,000<br>700,000<br>700,000<br>700,000<br>700,000<br>700,000<br>700,000<br>700,000<br>700,000<br>700,000<br>700,000<br>700,000<br>700,000<br>700,000<br>700,000<br>700,000<br>700,000<br>700,000<br>700,000<br>700,000<br>700,000<br>700,000<br>700,000<br>700,000<br>700,000<br>700,000<br>700,000<br>700,000<br>700,000<br>700,000<br>700,000<br>700,000<br>700,000<br>700,000<br>700,000<br>700,000<br>700,000<br>700,000<br>700,000<br>700,000<br>700,000<br>700,000<br>700,000<br>700,000<br>700,000<br>700,000<br>700,000<br>700,000<br>700,000<br>700,000<br>700,000<br>700,000<br>700,00 |                              |                                       |               |
| General Fund<br>Dedicated Funds<br>Federal Funds         96,449,787<br>582,323,434         96,514,093<br>582,323,434         590,723,434<br>590,723,434<br>590,723,434<br>590,723,434<br>590,723,434<br>590,723,434<br>590,723,434<br>590,723,434<br>590,723,432<br>590,723,126           TRANSPORTATION         1,030,066,347         1,016,253,224           TRANSPORTATION         42,581,051<br>42,581,051<br>Dedicated Funds<br>Federal Funds         42,581,051<br>1,045,024,036<br>1,040,914,036<br>1,040,914,036<br>1,040,914,036<br>1,040,914,036<br>1,040,914,036<br>1,040,914,036<br>1,040,914,036<br>1,040,914,036<br>1,040,914,036<br>1,040,914,036<br>1,040,914,036<br>1,040,914,036<br>1,040,914,036<br>1,040,914,036<br>1,040,914,036<br>1,040,914,036<br>1,040,914,036<br>1,040,914,036<br>1,040,914,036<br>1,040,914,036<br>1,040,914,036<br>1,040,914,036<br>1,040,914,036<br>1,040,914,036<br>1,040,914,036<br>1,040,914,036<br>1,040,914,036<br>1,040,914,036<br>1,040,914,036<br>1,040,914,036<br>1,040,914,036<br>1,040,914,036<br>1,040,914,036<br>1,040,914,036<br>1,040,914,036<br>1,040,914,036<br>1,040,914,036<br>1,040,914,036<br>1,040,914,036<br>1,040,914,036<br>1,040,914,036<br>1,040,914,036<br>1,040,914,036<br>1,040,914,036<br>1,040,914,036<br>1,040,914,036<br>1,040,914,036<br>1,040,914,036<br>1,040,914,036<br>1,040,914,036<br>1,040,914,036<br>1,040,914,036<br>1,040,914,036<br>1,040,914,036<br>1,040,914,036<br>1,040,914,036<br>1,040,914,036<br>1,040,914,036<br>1,040,914,036<br>1,040,914,036<br>1,040,914,036<br>1,040,914,036<br>1,040,914,036<br>1,040,914,036<br>1,040,914,036<br>1,040,914,036<br>1,040,914,036<br>1,040,914,036<br>1,040,914,036<br>1,040,914,036<br>1,040,914,036<br>1,040,914,036<br>1,040,914,036<br>1,040,914,036<br>1,040,914,036<br>1,040,914,036<br>1,040,914,036<br>1,040,914,036<br>1,040,914,036<br>1,040,914,036<br>1,040,914,036<br>1,040,914,036<br>1,040,914,036<br>1,040,914,036<br>1,040,914,036<br>1,040,914,036<br>1,040,914,036<br>1,040,914,036<br>1,040,914,036<br>1,040,914,036<br>1,040,914,036<br>1,040,914,036<br>1,040,914,036<br>1,040,914,036<br>1,040,914,036<br>1,040,914,036<br>1,040,914,036<br>1,040,914,036<br>1,040,914,036<br>1,040,914,036<br>1,040,914,036<br>1,040,914,036<br>1,040,914,036<br>1,040,914,036<br>1,040,914,036<br>1,040,914,036<br>1,04                                                                                                                                                                                                                                                                                        | ECONOMIC DEVELOPMENT         |                                       |               |
| Dedicated Funds   582,323,434   590,723,434   Federal Funds   351,293,126   329,015,697     Total Funding   1,030,066,347   1,016,253,224     TRANSPORTATION   General Fund   42,581,051   42,581,051   Dedicated Funds   1,045,024,036   1,040,914,036   Federal Funds   937,786,158   883,786,157   Local Funds   700,000   700,000   Total Funding   2,026,091,245   1,967,981,244     HEALTH AND HUMAN SERVICES   General Fund   3,225,410,250   3,412,281,050   Dedicated Funds   849,131,363   856,735,091   Federal Funds   7,474,142,713   7,890,730,599   Total Funding   11,548,684,326   12,159,746,740     EDUCATION   General Fund   9,605,055,556   9,694,758,225   Dedicated Funds   136,370,763   157,653,031   Federal Funds   985,984,351   972,844,996                                                                                                                                                                                                                                                                                                                                                                                                                                                                                                                                                                                                                                                                                                                                                                                                                                                                                                                                                                                                                                                                                                                                                                                                                                                                                                                                                                                                                                                                                                                                                                                                                                                                                                                                                                                                                                                                                       |                              | 96 449 787                            | 96 514 093    |
| Federal Funds         351,293,126         329,015,697           Total Funding         1,030,066,347         1,016,253,224           TRANSPORTATION           General Fund         42,581,051         42,581,051           Dedicated Funds         1,045,024,036         1,040,914,036           Federal Funds         937,786,158         883,786,157           Local Funds         700,000         700,000           Total Funding         2,026,091,245         1,967,981,244           HEALTH AND HUMAN SERVICES           General Fund         3,225,410,250         3,412,281,050           Dedicated Funds         849,131,363         856,735,091           Federal Funds         7,474,142,713         7,890,730,599           Total Funding         11,548,684,326         12,159,746,740           EDUCATION           General Fund         9,605,055,556         9,694,758,225           Dedicated Funds         136,370,763         157,653,031           Federal Funds         985,984,351         972,844,996                                                                                                                                                                                                                                                                                                                                                                                                                                                                                                                                                                                                                                                                                                                                                                                                                                                                                                                                                                                                                                                                                                                                                                                                                                                                                                                                                                                                                                                                                                                                                                                                                                     |                              |                                       |               |
| Total Funding 1,030,066,347 1,016,253,224  TRANSPORTATION  General Fund 42,581,051 42,581,051 Dedicated Funds 1,045,024,036 1,040,914,036 Federal Funds 937,786,158 883,786,157 Local Funds 700,000 700,000 Total Funding 2,026,091,245 1,967,981,244  HEALTH AND HUMAN SERVICES  General Fund 3,225,410,250 3,412,281,050 Dedicated Funds 849,131,363 856,735,091 Federal Funds 7,474,142,713 7,890,730,599 Total Funding 11,548,684,326 12,159,746,740  EDUCATION  General Fund 9,605,055,556 9,694,758,225 Dedicated Funds 136,370,763 157,653,031 Federal Funds 985,984,351 972,844,996                                                                                                                                                                                                                                                                                                                                                                                                                                                                                                                                                                                                                                                                                                                                                                                                                                                                                                                                                                                                                                                                                                                                                                                                                                                                                                                                                                                                                                                                                                                                                                                                                                                                                                                                                                                                                                                                                                                                                                                                                                                                     |                              | · · · ·                               |               |
| General Fund       42,581,051       42,581,051         Dedicated Funds       1,045,024,036       1,040,914,036         Federal Funds       937,786,158       883,786,157         Local Funds       700,000       700,000         Total Funding       2,026,091,245       1,967,981,244         HEALTH AND HUMAN SERVICES         General Fund       3,225,410,250       3,412,281,050         Dedicated Funds       849,131,363       856,735,091         Federal Funds       7,474,142,713       7,890,730,599         Total Funding       11,548,684,326       12,159,746,740         EDUCATION       General Fund       9,605,055,556       9,694,758,225         Dedicated Funds       136,370,763       157,653,031         Federal Funds       985,984,351       972,844,996                                                                                                                                                                                                                                                                                                                                                                                                                                                                                                                                                                                                                                                                                                                                                                                                                                                                                                                                                                                                                                                                                                                                                                                                                                                                                                                                                                                                                                                                                                                                                                                                                                                                                                                                                                                                                                                                              |                              |                                       |               |
| General Fund       42,581,051       42,581,051         Dedicated Funds       1,045,024,036       1,040,914,036         Federal Funds       937,786,158       883,786,157         Local Funds       700,000       700,000         Total Funding       2,026,091,245       1,967,981,244         HEALTH AND HUMAN SERVICES         General Fund       3,225,410,250       3,412,281,050         Dedicated Funds       849,131,363       856,735,091         Federal Funds       7,474,142,713       7,890,730,599         Total Funding       11,548,684,326       12,159,746,740         EDUCATION       General Fund       9,605,055,556       9,694,758,225         Dedicated Funds       136,370,763       157,653,031         Federal Funds       985,984,351       972,844,996                                                                                                                                                                                                                                                                                                                                                                                                                                                                                                                                                                                                                                                                                                                                                                                                                                                                                                                                                                                                                                                                                                                                                                                                                                                                                                                                                                                                                                                                                                                                                                                                                                                                                                                                                                                                                                                                              | TDANSDODTATION               |                                       |               |
| Dedicated Funds       1,045,024,036       1,040,914,036         Federal Funds       937,786,158       883,786,157         Local Funds       700,000       700,000         Total Funding       2,026,091,245       1,967,981,244         HEALTH AND HUMAN SERVICES         General Fund       3,225,410,250       3,412,281,050         Dedicated Funds       849,131,363       856,735,091         Federal Funds       7,474,142,713       7,890,730,599         Total Funding       11,548,684,326       12,159,746,740         EDUCATION         General Fund       9,605,055,556       9,694,758,225         Dedicated Funds       136,370,763       157,653,031         Federal Funds       985,984,351       972,844,996                                                                                                                                                                                                                                                                                                                                                                                                                                                                                                                                                                                                                                                                                                                                                                                                                                                                                                                                                                                                                                                                                                                                                                                                                                                                                                                                                                                                                                                                                                                                                                                                                                                                                                                                                                                                                                                                                                                                   |                              | //2 581 051                           | //2 581 051   |
| Federal Funds 937,786,158 883,786,157 Local Funds 700,000 700,000 Total Funding 2,026,091,245 1,967,981,244  HEALTH AND HUMAN SERVICES General Fund 3,225,410,250 3,412,281,050 Dedicated Funds 849,131,363 856,735,091 Federal Funds 7,474,142,713 7,890,730,599 Total Funding 11,548,684,326 12,159,746,740  EDUCATION General Fund 9,605,055,556 9,694,758,225 Dedicated Funds 136,370,763 157,653,031 Federal Funds 985,984,351 972,844,996                                                                                                                                                                                                                                                                                                                                                                                                                                                                                                                                                                                                                                                                                                                                                                                                                                                                                                                                                                                                                                                                                                                                                                                                                                                                                                                                                                                                                                                                                                                                                                                                                                                                                                                                                                                                                                                                                                                                                                                                                                                                                                                                                                                                                 |                              |                                       |               |
| Local Funds<br>Total Funding700,000<br>2,026,091,245700,000<br>1,967,981,244HEALTH AND HUMAN SERVICES<br>General Fund<br>Dedicated Funds<br>Federal Funds3,225,410,250<br>849,131,363<br>7,474,142,7133,412,281,050<br>7,890,730,599Federal Funds7,474,142,7137,890,730,599Total Funding11,548,684,32612,159,746,740EDUCATIONGeneral Fund<br>Dedicated Funds<br>Federal Funds9,605,055,556<br>136,370,763<br>136,370,763<br>157,653,031<br>157,653,031<br>157,2844,996                                                                                                                                                                                                                                                                                                                                                                                                                                                                                                                                                                                                                                                                                                                                                                                                                                                                                                                                                                                                                                                                                                                                                                                                                                                                                                                                                                                                                                                                                                                                                                                                                                                                                                                                                                                                                                                                                                                                                                                                                                                                                                                                                                                          |                              |                                       |               |
| Total Funding 2,026,091,245 1,967,981,244  HEALTH AND HUMAN SERVICES  General Fund 3,225,410,250 3,412,281,050 Dedicated Funds 849,131,363 856,735,091 Federal Funds 7,474,142,713 7,890,730,599  Total Funding 11,548,684,326 12,159,746,740  EDUCATION  General Fund 9,605,055,556 9,694,758,225 Dedicated Funds 136,370,763 157,653,031 Federal Funds 985,984,351 972,844,996                                                                                                                                                                                                                                                                                                                                                                                                                                                                                                                                                                                                                                                                                                                                                                                                                                                                                                                                                                                                                                                                                                                                                                                                                                                                                                                                                                                                                                                                                                                                                                                                                                                                                                                                                                                                                                                                                                                                                                                                                                                                                                                                                                                                                                                                                |                              |                                       |               |
| General Fund<br>Dedicated Funds<br>Federal Funds3,225,410,250<br>849,131,363<br>7,474,142,7133,412,281,050<br>856,735,091<br>7,890,730,599Total Funding11,548,684,32612,159,746,740EDUCATIONGeneral Fund<br>Dedicated Funds<br>Federal Funds9,605,055,556<br>136,370,763<br>136,370,763<br>157,653,031<br>157,653,031<br>157,844,996                                                                                                                                                                                                                                                                                                                                                                                                                                                                                                                                                                                                                                                                                                                                                                                                                                                                                                                                                                                                                                                                                                                                                                                                                                                                                                                                                                                                                                                                                                                                                                                                                                                                                                                                                                                                                                                                                                                                                                                                                                                                                                                                                                                                                                                                                                                            |                              | · · · · · · · · · · · · · · · · · · · |               |
| General Fund<br>Dedicated Funds<br>Federal Funds3,225,410,250<br>849,131,363<br>7,474,142,7133,412,281,050<br>856,735,091<br>7,890,730,599Total Funding11,548,684,32612,159,746,740EDUCATIONGeneral Fund<br>Dedicated Funds<br>Federal Funds9,605,055,556<br>136,370,763<br>136,370,763<br>157,653,031<br>157,653,031<br>157,844,996                                                                                                                                                                                                                                                                                                                                                                                                                                                                                                                                                                                                                                                                                                                                                                                                                                                                                                                                                                                                                                                                                                                                                                                                                                                                                                                                                                                                                                                                                                                                                                                                                                                                                                                                                                                                                                                                                                                                                                                                                                                                                                                                                                                                                                                                                                                            | HEALTH AND HUMAN SERVICES    |                                       |               |
| Dedicated Funds       849,131,363       856,735,091         Federal Funds       7,474,142,713       7,890,730,599         Total Funding       11,548,684,326       12,159,746,740         EDUCATION         General Fund       9,605,055,556       9,694,758,225         Dedicated Funds       136,370,763       157,653,031         Federal Funds       985,984,351       972,844,996                                                                                                                                                                                                                                                                                                                                                                                                                                                                                                                                                                                                                                                                                                                                                                                                                                                                                                                                                                                                                                                                                                                                                                                                                                                                                                                                                                                                                                                                                                                                                                                                                                                                                                                                                                                                                                                                                                                                                                                                                                                                                                                                                                                                                                                                          |                              | 3 225 410 250                         | 3 412 281 050 |
| Federal Funds         7,474,142,713         7,890,730,599           Total Funding         11,548,684,326         12,159,746,740           EDUCATION         General Fund         9,605,055,556         9,694,758,225           Dedicated Funds         136,370,763         157,653,031           Federal Funds         985,984,351         972,844,996                                                                                                                                                                                                                                                                                                                                                                                                                                                                                                                                                                                                                                                                                                                                                                                                                                                                                                                                                                                                                                                                                                                                                                                                                                                                                                                                                                                                                                                                                                                                                                                                                                                                                                                                                                                                                                                                                                                                                                                                                                                                                                                                                                                                                                                                                                          |                              |                                       |               |
| Total Funding 11,548,684,326 12,159,746,740  EDUCATION  General Fund 9,605,055,556 9,694,758,225 Dedicated Funds 136,370,763 157,653,031 Federal Funds 985,984,351 972,844,996                                                                                                                                                                                                                                                                                                                                                                                                                                                                                                                                                                                                                                                                                                                                                                                                                                                                                                                                                                                                                                                                                                                                                                                                                                                                                                                                                                                                                                                                                                                                                                                                                                                                                                                                                                                                                                                                                                                                                                                                                                                                                                                                                                                                                                                                                                                                                                                                                                                                                  |                              |                                       |               |
| General Fund       9,605,055,556       9,694,758,225         Dedicated Funds       136,370,763       157,653,031         Federal Funds       985,984,351       972,844,996                                                                                                                                                                                                                                                                                                                                                                                                                                                                                                                                                                                                                                                                                                                                                                                                                                                                                                                                                                                                                                                                                                                                                                                                                                                                                                                                                                                                                                                                                                                                                                                                                                                                                                                                                                                                                                                                                                                                                                                                                                                                                                                                                                                                                                                                                                                                                                                                                                                                                      |                              |                                       |               |
| General Fund       9,605,055,556       9,694,758,225         Dedicated Funds       136,370,763       157,653,031         Federal Funds       985,984,351       972,844,996                                                                                                                                                                                                                                                                                                                                                                                                                                                                                                                                                                                                                                                                                                                                                                                                                                                                                                                                                                                                                                                                                                                                                                                                                                                                                                                                                                                                                                                                                                                                                                                                                                                                                                                                                                                                                                                                                                                                                                                                                                                                                                                                                                                                                                                                                                                                                                                                                                                                                      | EDUCATION                    |                                       |               |
| Dedicated Funds       136,370,763       157,653,031         Federal Funds       985,984,351       972,844,996                                                                                                                                                                                                                                                                                                                                                                                                                                                                                                                                                                                                                                                                                                                                                                                                                                                                                                                                                                                                                                                                                                                                                                                                                                                                                                                                                                                                                                                                                                                                                                                                                                                                                                                                                                                                                                                                                                                                                                                                                                                                                                                                                                                                                                                                                                                                                                                                                                                                                                                                                   |                              | 9.605.055.556                         | 9.694.758.225 |
| Federal Funds 985,984,351 972,844,996                                                                                                                                                                                                                                                                                                                                                                                                                                                                                                                                                                                                                                                                                                                                                                                                                                                                                                                                                                                                                                                                                                                                                                                                                                                                                                                                                                                                                                                                                                                                                                                                                                                                                                                                                                                                                                                                                                                                                                                                                                                                                                                                                                                                                                                                                                                                                                                                                                                                                                                                                                                                                           |                              |                                       |               |
|                                                                                                                                                                                                                                                                                                                                                                                                                                                                                                                                                                                                                                                                                                                                                                                                                                                                                                                                                                                                                                                                                                                                                                                                                                                                                                                                                                                                                                                                                                                                                                                                                                                                                                                                                                                                                                                                                                                                                                                                                                                                                                                                                                                                                                                                                                                                                                                                                                                                                                                                                                                                                                                                 |                              | · · · ·                               |               |
|                                                                                                                                                                                                                                                                                                                                                                                                                                                                                                                                                                                                                                                                                                                                                                                                                                                                                                                                                                                                                                                                                                                                                                                                                                                                                                                                                                                                                                                                                                                                                                                                                                                                                                                                                                                                                                                                                                                                                                                                                                                                                                                                                                                                                                                                                                                                                                                                                                                                                                                                                                                                                                                                 |                              |                                       |               |