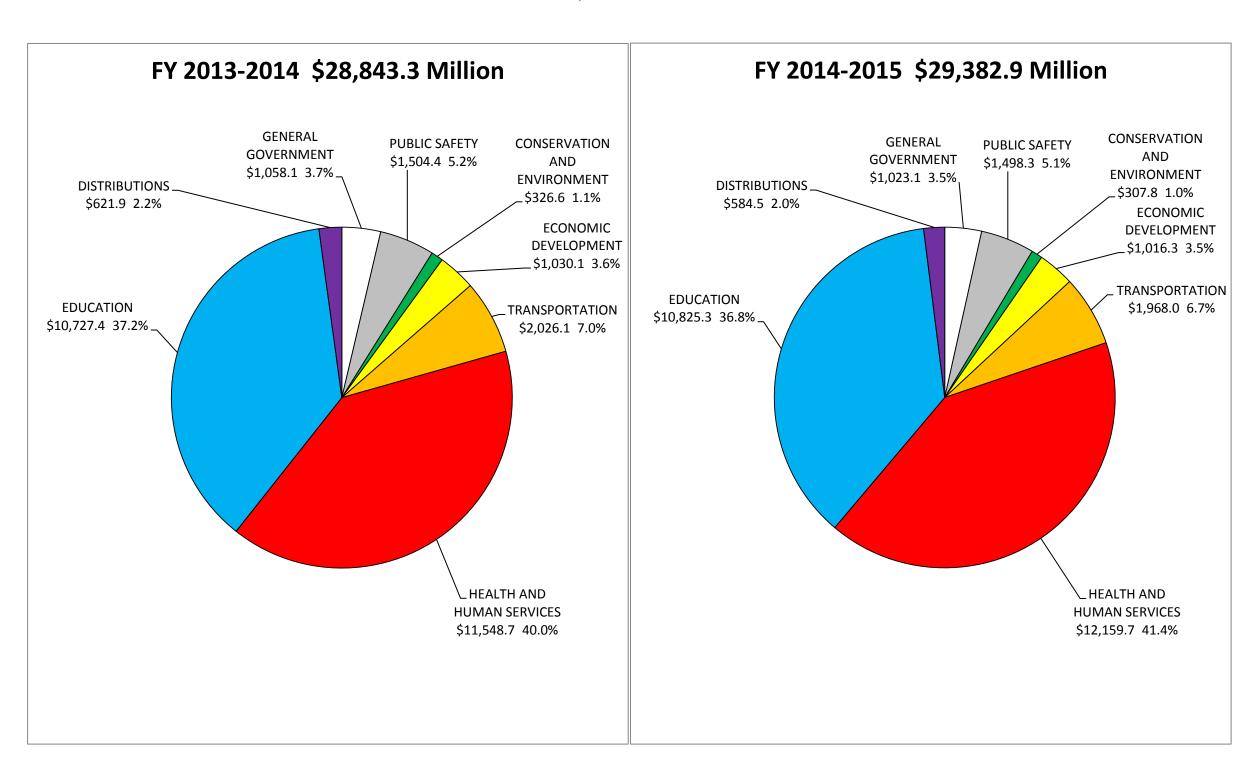

| GRAND TOTALS   GENERAL GOVERNMENT   General Fund   780,863,437   776,202,043   Dedicated Funds   256,335,398   225,941,368   Federal Funds   20,941,683   20,941,653   Total Funding   1,058,140,303   1,023,084,964   PUBLIC SAFETY   General Fund   982,288,889   986,363,395   Dedicated Funds   366,554,473   356,739,606   Federal Funds   155,547,336   155,282,536   Total Funding   1,504,390,698   1,496,331,537   CONSERVATION AND ENVIRONMENT   General Fund   107,244,882   88,379,837   Dedicated Funds   167,136,283   167,136,283   167,136,283   Federal Funds   52,256,699   52,256,699   Total Funding   326,639,864   307,774,819   ECONOMIC DEVELOPMENT   General Fund   96,449,787   96,514,093   26,639,864   307,774,819   ECONOMIC DEVELOPMENT   General Fund   96,449,787   96,514,093   26,639,864   307,774,819   ECONOMIC DEVELOPMENT   General Fund   96,449,787   96,514,093   29,015,697   Total Funding   1,030,066,347   1,016,253,224   TRANSPORTATION   General Fund   42,581,051   42,581,051   Dedicated Funds   351,293,126   329,015,697   Total Funding   2,026,091,245   1,967,981,244   HEALTH AND HUMAN SERVICES   General Fund   3,225,410,250   3,412,281,050   Dedicated Funds   849,131,363   856,735,091   Federal Funds   7,474,142,713   7,890,730,599   Total Funding   11,548,684,326   12,159,746,740   EDUCATION   General Fund   9,605,055,556   9,694,758,225   Dedicated Funds   7,474,142,713   7,890,730,599   Total Funding   11,548,684,326   12,159,746,740   EDUCATION   General Fund   9,605,055,556   9,694,758,225   5,604,276,436   7,672,444,936   7,672,444,936   7,672,444,936   7,672,444,936   7,672,444,936   7,672,444,936   7,672,444,936   7,672,444,936   7,672,444,936   7,672,444,936   7,672,444,936   7,672,444,936   7,672,444,936   7,672,444,936   7,672,444,936   7,672,444,936   7,672,444,936   7,672,444,936   7,672,444,936   7,672,444,936   7,672,444,936   7,672,444,936   7,672,444,936   7,672,444,936   7,672,444,936   7,672,444,936   7,672,444,936   7,672,444,936   7,672,444,936   7,672,444,936   7,672,444,936   7,672                                                                                                                                                                                                                                                                                                                                                                                                                                                                                                                                    | Function                     | FY 2013-2014                          | FY 2014-2015  |
|-----------------------------------------------------------------------------------------------------------------------------------------------------------------------------------------------------------------------------------------------------------------------------------------------------------------------------------------------------------------------------------------------------------------------------------------------------------------------------------------------------------------------------------------------------------------------------------------------------------------------------------------------------------------------------------------------------------------------------------------------------------------------------------------------------------------------------------------------------------------------------------------------------------------------------------------------------------------------------------------------------------------------------------------------------------------------------------------------------------------------------------------------------------------------------------------------------------------------------------------------------------------------------------------------------------------------------------------------------------------------------------------------------------------------------------------------------------------------------------------------------------------------------------------------------------------------------------------------------------------------------------------------------------------------------------------------------------------------------------------------------------------------------------------------------------------------------------------------------------------------------------------------------------------------------------------------------------------------------------------------------------------------------------------------------------------------------------------------------------------------------------------------------------------------------------------------------------------------------------------------------------------------------------------------------------------------------------------------------------------------------------------------------------------------------------------------------------------------------------------------------------------------------------------------------------------------------------------------------------------------------------------------------------------|------------------------------|---------------------------------------|---------------|
| General Fund   780,863,437   776,202,043   Dedicated Funds   256,335,398   225,941,368   Federal Funds   20,941,468   20,941,563   Total Funding   1,058,140,303   1,023,084,964   PUBLIC SAFETY   General Fund   982,288,889   986,363,395   Dedicated Funds   366,554,473   356,739,606   Federal Funds   155,547,336   155,228,536   Total Funding   1,504,390,698   1,498,331,537   CONSERVATION AND ENVIRONMENT   General Fund   107,244,882   88,379,837   Dedicated Funds   167,136,283   167,136,283   167,136,283   167,136,283   167,136,283   167,136,283   167,136,283   167,136,283   167,136,283   167,136,283   167,136,283   167,136,283   167,136,283   167,136,283   167,136,283   167,136,283   167,136,283   167,136,283   167,136,283   167,136,283   167,136,283   167,136,283   167,136,283   167,136,283   167,136,283   167,136,283   167,136,283   167,136,283   167,136,283   167,136,283   167,136,283   167,136,283   167,136,283   167,136,283   167,136,283   167,136,283   167,136,283   167,136,283   167,136,283   167,136,283   167,136,283   167,136,283   167,136,283   167,136,283   167,136,283   167,136,283   167,136,283   167,136,283   167,136,283   167,136,283   167,136,283   167,136,283   167,136,283   167,136,283   167,136,283   167,136,283   167,136,283   167,136,283   167,136,283   167,136,283   167,136,283   167,136,283   167,136,283   167,136,283   167,136,283   167,136,283   167,136,283   167,136,283   167,136,283   167,136,283   167,136,283   167,136,283   167,136,283   167,136,283   167,136,283   167,136,283   167,136,283   167,136,283   167,136,283   167,136,283   167,136,336   167,136,336   167,136,336   167,136,336   167,136,336   167,136,336   167,136,336   167,136,336   167,136,336   167,136,336   167,136,336   167,136,336   167,136,336   167,136,336   167,136,336   167,136,336   167,136,336   167,136,336   167,136,336   167,136,336   167,136,336   167,136,336   167,136,336   167,136,336   167,136,336   167,136,336   167,136,336   167,136,336   167,136,336   167,136,336   167,136,336   167,136,336   167,136,3                                                                                                                                                                                                                                                                                                                                                                                                                                                                                                                                    | GRAND TOTALS                 | S                                     |               |
| General Fund   780,863,437   776,202,043   Dedicated Funds   256,335,398   225,941,368   Federal Funds   20,941,468   20,941,563   Total Funding   1,058,140,303   1,023,084,964   PUBLIC SAFETY   General Fund   982,288,889   986,363,395   Dedicated Funds   366,554,473   356,739,606   Federal Funds   155,547,336   155,228,536   Total Funding   1,504,390,698   1,498,331,537   CONSERVATION AND ENVIRONMENT   General Fund   107,244,882   88,379,837   Dedicated Funds   167,136,283   167,136,283   167,136,283   167,136,283   167,136,283   167,136,283   167,136,283   167,136,283   167,136,283   167,136,283   167,136,283   167,136,283   167,136,283   167,136,283   167,136,283   167,136,283   167,136,283   167,136,283   167,136,283   167,136,283   167,136,283   167,136,283   167,136,283   167,136,283   167,136,283   167,136,283   167,136,283   167,136,283   167,136,283   167,136,283   167,136,283   167,136,283   167,136,283   167,136,283   167,136,283   167,136,283   167,136,283   167,136,283   167,136,283   167,136,283   167,136,283   167,136,283   167,136,283   167,136,283   167,136,283   167,136,283   167,136,283   167,136,283   167,136,283   167,136,283   167,136,283   167,136,283   167,136,283   167,136,283   167,136,283   167,136,283   167,136,283   167,136,283   167,136,283   167,136,283   167,136,283   167,136,283   167,136,283   167,136,283   167,136,283   167,136,283   167,136,283   167,136,283   167,136,283   167,136,283   167,136,283   167,136,283   167,136,283   167,136,283   167,136,283   167,136,283   167,136,283   167,136,283   167,136,283   167,136,283   167,136,336,35   167,136,336   167,136,336   167,136,336   167,136,336   167,136,336   167,136,336   167,136,336   167,136,336   167,136,336   167,136,336   167,136,336   167,136,336   167,136,336   167,136,336   167,136,336   167,136,336   167,136,336   167,136,336   167,136,336   167,136,336   167,136,336   167,136,336   167,136,336   167,136,336   167,136,336   167,136,336   167,136,336   167,136,336   167,136,336   167,136,336   167,136,336   167,13                                                                                                                                                                                                                                                                                                                                                                                                                                                                                                                                    | GENERAL GOVERNMENT           |                                       |               |
| Dedicated Funds                                                                                                                                                                                                                                                                                                                                                                                                                                                                                                                                                                                                                                                                                                                                                                                                                                                                                                                                                                                                                                                                                                                                                                                                                                                                                                                                                                                                                                                                                                                                                                                                                                                                                                                                                                                                                                                                                                                                                                                                                                                                                                                                                                                                                                                                                                                                                                                                                                                                                                                                                                                                                                                 |                              | 780.863.437                           | 776,202,043   |
| Federal Funds         20,941,468         20,941,553           Total Funding         1,058,140,303         1,023,084,964           PUBLIC SAFETY         Seneral Fund         982,288,889         986,363,395           Dedicated Funds         366,554,473         356,739,606         Federal Funds         155,547,336         155,228,536           Total Funding         1,504,390,698         1,498,331,537           CONSERVATION AND ENVIRONMENT           General Fund         107,244,882         88,379,837           Dedicated Funds         167,136,283         167,136,283           Federal Funds         52,258,699         52,258,699           Total Funding         326,639,864         307,774,819           ECONOMIC DEVELOPMENT           General Fund         96,449,787         96,514,093           Dedicated Funds         582,233,434         590,723,434           Federal Funds         351,293,126         329,015,697           Total Funding         1,030,066,347         1,016,253,224           TRANSPORTATION           General Fund         42,581,051         42,581,051           Dedicated Funds         1,045,024,036         1,040,914,036           Federal Funds         37,786,158         883,                                                                                                                                                                                                                                                                                                                                                                                                                                                                                                                                                                                                                                                                                                                                                                                                                                                                                                                                                                                                                                                                                                                                                                                                                                                                                                                                                                                                                     |                              |                                       |               |
| Total Funding                                                                                                                                                                                                                                                                                                                                                                                                                                                                                                                                                                                                                                                                                                                                                                                                                                                                                                                                                                                                                                                                                                                                                                                                                                                                                                                                                                                                                                                                                                                                                                                                                                                                                                                                                                                                                                                                                                                                                                                                                                                                                                                                                                                                                                                                                                                                                                                                                                                                                                                                                                                                                                                   | Federal Funds                | · · · ·                               |               |
| General Fund   982,288,889   986,363,395   Dedicated Funds   366,554,473   356,739,606   Federal Funds   155,547,336   155,228,536   Total Funding   1,504,390,698   1,498,331,537   Total Funding   1,504,390,698   1,498,331,537   Total Funding   107,244,882   88,379,837   Dedicated Funds   167,136,283   167,136,283   Federal Funds   52,258,699   52,258,699   Total Funding   326,639,864   307,774,819   Total Funding   96,449,787   96,514,093   Dedicated Funds   582,323,434   590,723,434   Federal Funds   351,293,126   329,015,697   Total Funding   1,030,066,347   1,016,253,224   TRANSPORTATION   General Fund   42,581,051   42,581,051   Dedicated Funds   337,786,158   883,786,157   Local Funds   937,786,158   883,786,157   Local Funding   2,026,091,245   1,967,981,244   HEALTH AND HUMAN SERVICES   General Fund   3,225,410,250   3,412,281,050   Dedicated Funds   849,131,363   856,735,091   Federal Funds   7,474,142,713   7,890,730,599   Total Funding   11,548,684,326   12,159,746,740   EDUCATION   General Fund   9,605,055,556   9,694,758,255   Dedicated Funds   96,650,55,556   9,694,758,255   Dedicated Funds   9,605,055,556   9,694,758,255   Poderal Funds   985,984,351   972,844,996   Poderal                                                                                                                                                                                                                                                                                                                                                                                                                                                                                                                                     | Total Funding                | 1,058,140,303                         |               |
| General Fund   982,288,889   986,363,395   Dedicated Funds   366,554,473   356,739,606   Federal Funds   155,547,336   155,228,536   Total Funding   1,504,390,698   1,498,331,537   Total Funding   1,504,390,698   1,498,331,537   Total Funding   107,244,882   88,379,837   Dedicated Funds   167,136,283   167,136,283   Federal Funds   52,258,699   52,258,699   Total Funding   326,639,864   307,774,819   Total Funding   96,449,787   96,514,093   Dedicated Funds   582,323,434   590,723,434   Federal Funds   351,293,126   329,015,697   Total Funding   1,030,066,347   1,016,253,224   TRANSPORTATION   General Fund   42,581,051   42,581,051   Dedicated Funds   337,786,158   883,786,157   Local Funds   937,786,158   883,786,157   Local Funding   2,026,091,245   1,967,981,244   HEALTH AND HUMAN SERVICES   General Fund   3,225,410,250   3,412,281,050   Dedicated Funds   849,131,363   856,735,091   Federal Funds   7,474,142,713   7,890,730,599   Total Funding   11,548,684,326   12,159,746,740   EDUCATION   General Fund   9,605,055,556   9,694,758,255   Dedicated Funds   96,650,55,556   9,694,758,255   Dedicated Funds   9,605,055,556   9,694,758,255   Poderal Funds   985,984,351   972,844,996   Poderal                                                                                                                                                                                                                                                                                                                                                                                                                                                                                                                                     | PUBLIC SAFETY                |                                       |               |
| Dedicated Funds   366,554,473   356,739,606   Federal Funds   155,547,336   155,228,536   Total Funding   1,504,390,698   1,498,331,537                                                                                                                                                                                                                                                                                                                                                                                                                                                                                                                                                                                                                                                                                                                                                                                                                                                                                                                                                                                                                                                                                                                                                                                                                                                                                                                                                                                                                                                                                                                                                                                                                                                                                                                                                                                                                                                                                                                                                                                                                                                                                                                                                                                                                                                                                                                                                                                                                                                                                                                         |                              | 982.288.889                           | 986.363.395   |
| Federal Funds         155,547,336         155,228,536           Total Funding         1,504,390,698         1,498,331,537           CONSERVATION AND ENVIRONMENT General Fund         107,244,882         88,379,837           Dedicated Funds         167,136,283         167,136,283           Federal Funds         52,258,699         52,258,699           Total Funding         326,639,864         307,774,819           ECONOMIC DEVELOPMENT           General Fund         96,449,787         96,514,093           Dedicated Funds         582,323,434         590,723,434           Federal Funds         351,293,126         329,015,697           Total Funding         1,030,066,347         1,016,253,224           TRANSPORTATION           General Fund         42,581,051         42,581,051           Dedicated Funds         937,786,158         883,786,157           Local Funds         937,786,158         883,786,157           Local Funds         700,000         700,000           Total Funding         2,026,091,245         1,967,981,244           HEALTH AND HUMAN SERVICES           General Fund         3,225,410,250         3,412,281,050           Dedicated Funds         849,131,363                                                                                                                                                                                                                                                                                                                                                                                                                                                                                                                                                                                                                                                                                                                                                                                                                                                                                                                                                                                                                                                                                                                                                                                                                                                                                                                                                                                                                                     |                              | · · · ·                               |               |
| Total Funding         1,504,390,698         1,498,331,537           CONSERVATION AND ENVIRONMENT General Fund Dedicated Funds Federal Funds Dedicated Funds Dedicated Funds Federal Fund Dedicated Funds Federal Funds Federal Funds Federal Funds Federal Funds Federal Funds Federal Funds Total Funding         96,449,787 96,514,093 96,514,093 96,233,434 590,723,434 590,723,434 Federal Funds                                                                                                                                                                                                                                                                                                                                                                                                                                                                                                                                                                                                              |                              |                                       |               |
| General Fund Dedicated Funds Dedicated Funds Federal Funds Federal Funds 52,258,699         167,136,283 167,136,283 167,136,283 167,136,283 167,136,283 52,258,699 52,258,699 52,258,699 52,258,699 52,258,699 70 52,258,699 70 52,258,699 70 52,258,699 70 52,258,699 70 52,258,699 70 52,258,699 70 52,258,699 70 70 70 70 70 70 70 70 70 70 70 70 70                                                                                                                                                                                                                                                                                                                                                                                                                                                                                                                                                                                                                                                                                                                                                                                                                                                                                                                                                                                                                                                                                                                                                                                                                                                                                                                                                                                                                                                                                                                                                                                                                                                                                                                                                                                                                                                                                                                                                                                                                                                                                                                                                                                                                                                                                                         |                              |                                       |               |
| General Fund Dedicated Funds Dedicated Funds Federal Funds Federal Funds 52,258,699         167,136,283 167,136,283 167,136,283 167,136,283 167,136,283 52,258,699 52,258,699 52,258,699 52,258,699 52,258,699 70 52,258,699 70 52,258,699 70 52,258,699 70 52,258,699 70 52,258,699 70 52,258,699 70 52,258,699 70 70 70 70 70 70 70 70 70 70 70 70 70                                                                                                                                                                                                                                                                                                                                                                                                                                                                                                                                                                                                                                                                                                                                                                                                                                                                                                                                                                                                                                                                                                                                                                                                                                                                                                                                                                                                                                                                                                                                                                                                                                                                                                                                                                                                                                                                                                                                                                                                                                                                                                                                                                                                                                                                                                         | CONSERVATION AND ENVIRONMENT |                                       |               |
| Dedicated Funds         167,136,283         167,136,283           Federal Funds         52,258,699         52,258,699           Total Funding         326,639,864         307,774,819           ECONOMIC DEVELOPMENT           General Fund         96,449,787         96,514,093           Dedicated Funds         582,323,434         590,723,434           Federal Funds         351,293,126         329,015,697           Total Funding         1,030,066,347         1,016,253,224           TRANSPORTATION           General Fund         42,581,051         42,581,051           Dedicated Funds         1,045,024,036         1,040,914,036           Federal Funds         937,786,158         883,786,157           Local Funds         700,000         700,000           Total Funding         2,026,091,245         1,967,981,244           HEALTH AND HUMAN SERVICES           General Fund         3,225,410,250         3,412,281,050           Dedicated Funds         7,474,142,713         7,890,730,599           Total Funding         11,548,684,326         12,159,746,740           EDUCATION           General Fund         9,605,055,556         9,694,758,225           Dedicated Fun                                                                                                                                                                                                                                                                                                                                                                                                                                                                                                                                                                                                                                                                                                                                                                                                                                                                                                                                                                                                                                                                                                                                                                                                                                                                                                                                                                                                                                                 |                              | 107 244 882                           | 88 379 837    |
| Federal Funds         52,258,699         52,258,699           Total Funding         326,639,864         307,774,819           ECONOMIC DEVELOPMENT                                                                                                                                                                                                                                                                                                                                                                                                                                                                                                                                                                                                                                                                                                                                                                                                                                                                                                                                                                                                                                                                                                                                                                                                                                                                                                                                                                                                                                                                                                                                                                                                                                                                                                                                                                                                                                                                                                                                                                                                                                                                                                                                                                                                                                                                                                                                                                                                                                                                                                              |                              |                                       |               |
| Total Funding   326,639,864   307,774,819                                                                                                                                                                                                                                                                                                                                                                                                                                                                                                                                                                                                                                                                                                                                                                                                                                                                                                                                                                                                                                                                                                                                                                                                                                                                                                                                                                                                                                                                                                                                                                                                                                                                                                                                                                                                                                                                                                                                                                                                                                                                                                                                                                                                                                                                                                                                                                                                                                                                                                                                                                                                                       |                              |                                       |               |
| General Fund<br>Dedicated Funds<br>Federal Funds         96,449,787<br>582,323,434         96,514,093<br>590,723,434<br>590,723,434<br>590,723,434<br>590,723,434<br>590,723,434<br>590,723,434<br>590,723,434<br>590,723,434<br>590,723,432<br>700,0066,347         1,016,253,224           TRANSPORTATION           General Fund<br>General Funds<br>Federal Funds<br>Federal Funds<br>Total Funding         42,581,051<br>2,024,036<br>2,024,036<br>3,786,158<br>700,000<br>700,000<br>700,000<br>700,000<br>700,000<br>700,000<br>700,000<br>700,000<br>700,000<br>700,000<br>700,000<br>700,000<br>700,000<br>700,000<br>700,000<br>700,000<br>700,000<br>700,000<br>700,000<br>700,000<br>700,000<br>700,000<br>700,000<br>700,000<br>700,000<br>700,000<br>700,000<br>700,000<br>700,000<br>700,000<br>700,000<br>700,000<br>700,000<br>700,000<br>700,000<br>700,000<br>700,000<br>700,000<br>700,000<br>700,000<br>700,000<br>700,000<br>700,000<br>700,000<br>700,000<br>700,000<br>700,000<br>700,000<br>700,000<br>700,000<br>700,000<br>700,000<br>700,000<br>700,000<br>700,000<br>700,000<br>700,000<br>700,000<br>700,000<br>700,000<br>700,000<br>700,000<br>700,000<br>700,000<br>700,000<br>700,000<br>700,000<br>700,000<br>700,000<br>700,000<br>700,000<br>700,000<br>700,000<br>700,000<br>700,000<br>700,000<br>700,000<br>700,000<br>700,000<br>700,000<br>700,000<br>700,000<br>700,000<br>700,000<br>700,000<br>700,000<br>700,000<br>700,000<br>700,000<br>700,000<br>700,000<br>700,000<br>700,000<br>700,000<br>700,000<br>700,000<br>700,000<br>700,000<br>700,000<br>700,000<br>700,000<br>700,000<br>700,000<br>700,000<br>700,000<br>700,000<br>700,000<br>700,000<br>700,000<br>700,000<br>700,000<br>700,000<br>700,000<br>700,000<br>700,000<br>700,000<br>700,000<br>700,000<br>700,000<br>700,000<br>700,000<br>700,000<br>700,000<br>700,000<br>700,000<br>700,000<br>700,000<br>700,000<br>700,000<br>700,000<br>700,000<br>700,000<br>700,000<br>700,000<br>700,000<br>700,000<br>700,000<br>700,000<br>700,000<br>700,000<br>700,000<br>700,000<br>700,000<br>700,000<br>700,000<br>700,000<br>700,000<br>700,000<br>700,000<br>700,000<br>700,000<br>700,000<br>700,000<br>700,000<br>700,000<br>700,000<br>700,000<br>700,000<br>700,000<br>700,000<br>700,000<br>700,000<br>700,000<br>700,000<br>700,000<br>700,000<br>700,000<br>700,000<br>700,000<br>700,000<br>700,000<br>700,000<br>700,000<br>700,000<br>700,000<br>700,000<br>700,000<br>700,000<br>700,000<br>700,000<br>700,000<br>700,000<br>700,000<br>700,000<br>700,000<br>700,000<br>700,000<br>700,000<br>700,000<br>700,000<br>700,000<br>700,00 |                              |                                       |               |
| General Fund<br>Dedicated Funds<br>Federal Funds         96,449,787<br>582,323,434         96,514,093<br>582,323,434         590,723,434<br>590,723,434<br>590,723,434<br>590,723,434<br>590,723,434<br>590,723,434<br>590,723,434<br>590,723,434<br>590,723,432<br>590,723,126           TRANSPORTATION         1,030,066,347         1,016,253,224           TRANSPORTATION         42,581,051<br>42,581,051<br>Dedicated Funds<br>Federal Funds         42,581,051<br>1,045,024,036<br>1,040,914,036<br>1,040,914,036<br>1,040,914,036<br>1,040,914,036<br>1,040,914,036<br>1,040,914,036<br>1,040,914,036<br>1,040,914,036<br>1,040,914,036<br>1,040,914,036<br>1,040,914,036<br>1,040,914,036<br>1,040,914,036<br>1,040,914,036<br>1,040,914,036<br>1,040,914,036<br>1,040,914,036<br>1,040,914,036<br>1,040,914,036<br>1,040,914,036<br>1,040,914,036<br>1,040,914,036<br>1,040,914,036<br>1,040,914,036<br>1,040,914,036<br>1,040,914,036<br>1,040,914,036<br>1,040,914,036<br>1,040,914,036<br>1,040,914,036<br>1,040,914,036<br>1,040,914,036<br>1,040,914,036<br>1,040,914,036<br>1,040,914,036<br>1,040,914,036<br>1,040,914,036<br>1,040,914,036<br>1,040,914,036<br>1,040,914,036<br>1,040,914,036<br>1,040,914,036<br>1,040,914,036<br>1,040,914,036<br>1,040,914,036<br>1,040,914,036<br>1,040,914,036<br>1,040,914,036<br>1,040,914,036<br>1,040,914,036<br>1,040,914,036<br>1,040,914,036<br>1,040,914,036<br>1,040,914,036<br>1,040,914,036<br>1,040,914,036<br>1,040,914,036<br>1,040,914,036<br>1,040,914,036<br>1,040,914,036<br>1,040,914,036<br>1,040,914,036<br>1,040,914,036<br>1,040,914,036<br>1,040,914,036<br>1,040,914,036<br>1,040,914,036<br>1,040,914,036<br>1,040,914,036<br>1,040,914,036<br>1,040,914,036<br>1,040,914,036<br>1,040,914,036<br>1,040,914,036<br>1,040,914,036<br>1,040,914,036<br>1,040,914,036<br>1,040,914,036<br>1,040,914,036<br>1,040,914,036<br>1,040,914,036<br>1,040,914,036<br>1,040,914,036<br>1,040,914,036<br>1,040,914,036<br>1,040,914,036<br>1,040,914,036<br>1,040,914,036<br>1,040,914,036<br>1,040,914,036<br>1,040,914,036<br>1,040,914,036<br>1,040,914,036<br>1,040,914,036<br>1,040,914,036<br>1,040,914,036<br>1,040,914,036<br>1,040,914,036<br>1,040,914,036<br>1,040,914,036<br>1,040,914,036<br>1,040,914,036<br>1,040,914,036<br>1,040,914,036<br>1,040,914,036<br>1,040,914,036<br>1,04                                                                                                                                                                                                                                                                                        | ECONOMIC DEVELOPMENT         |                                       |               |
| Dedicated Funds   582,323,434   590,723,434   Federal Funds   351,293,126   329,015,697     Total Funding   1,030,066,347   1,016,253,224     TRANSPORTATION   General Fund   42,581,051   42,581,051   Dedicated Funds   1,045,024,036   1,040,914,036   Federal Funds   937,786,158   883,786,157   Local Funds   700,000   700,000   Total Funding   2,026,091,245   1,967,981,244     HEALTH AND HUMAN SERVICES   General Fund   3,225,410,250   3,412,281,050   Dedicated Funds   849,131,363   856,735,091   Federal Funds   7,474,142,713   7,890,730,599   Total Funding   11,548,684,326   12,159,746,740     EDUCATION   General Fund   9,605,055,556   9,694,758,225   Dedicated Funds   136,370,763   157,653,031   Federal Funds   985,984,351   972,844,996                                                                                                                                                                                                                                                                                                                                                                                                                                                                                                                                                                                                                                                                                                                                                                                                                                                                                                                                                                                                                                                                                                                                                                                                                                                                                                                                                                                                                                                                                                                                                                                                                                                                                                                                                                                                                                                                                       |                              | 96 449 787                            | 96 514 093    |
| Federal Funds         351,293,126         329,015,697           Total Funding         1,030,066,347         1,016,253,224           TRANSPORTATION           General Fund         42,581,051         42,581,051           Dedicated Funds         1,045,024,036         1,040,914,036           Federal Funds         937,786,158         883,786,157           Local Funds         700,000         700,000           Total Funding         2,026,091,245         1,967,981,244           HEALTH AND HUMAN SERVICES           General Fund         3,225,410,250         3,412,281,050           Dedicated Funds         849,131,363         856,735,091           Federal Funds         7,474,142,713         7,890,730,599           Total Funding         11,548,684,326         12,159,746,740           EDUCATION           General Fund         9,605,055,556         9,694,758,225           Dedicated Funds         136,370,763         157,653,031           Federal Funds         985,984,351         972,844,996                                                                                                                                                                                                                                                                                                                                                                                                                                                                                                                                                                                                                                                                                                                                                                                                                                                                                                                                                                                                                                                                                                                                                                                                                                                                                                                                                                                                                                                                                                                                                                                                                                     |                              |                                       |               |
| Total Funding 1,030,066,347 1,016,253,224  TRANSPORTATION  General Fund 42,581,051 42,581,051 Dedicated Funds 1,045,024,036 1,040,914,036 Federal Funds 937,786,158 883,786,157 Local Funds 700,000 700,000 Total Funding 2,026,091,245 1,967,981,244  HEALTH AND HUMAN SERVICES  General Fund 3,225,410,250 3,412,281,050 Dedicated Funds 849,131,363 856,735,091 Federal Funds 7,474,142,713 7,890,730,599 Total Funding 11,548,684,326 12,159,746,740  EDUCATION  General Fund 9,605,055,556 9,694,758,225 Dedicated Funds 136,370,763 157,653,031 Federal Funds 985,984,351 972,844,996                                                                                                                                                                                                                                                                                                                                                                                                                                                                                                                                                                                                                                                                                                                                                                                                                                                                                                                                                                                                                                                                                                                                                                                                                                                                                                                                                                                                                                                                                                                                                                                                                                                                                                                                                                                                                                                                                                                                                                                                                                                                     |                              | · · · ·                               |               |
| General Fund       42,581,051       42,581,051         Dedicated Funds       1,045,024,036       1,040,914,036         Federal Funds       937,786,158       883,786,157         Local Funds       700,000       700,000         Total Funding       2,026,091,245       1,967,981,244         HEALTH AND HUMAN SERVICES         General Fund       3,225,410,250       3,412,281,050         Dedicated Funds       849,131,363       856,735,091         Federal Funds       7,474,142,713       7,890,730,599         Total Funding       11,548,684,326       12,159,746,740         EDUCATION       General Fund       9,605,055,556       9,694,758,225         Dedicated Funds       136,370,763       157,653,031         Federal Funds       985,984,351       972,844,996                                                                                                                                                                                                                                                                                                                                                                                                                                                                                                                                                                                                                                                                                                                                                                                                                                                                                                                                                                                                                                                                                                                                                                                                                                                                                                                                                                                                                                                                                                                                                                                                                                                                                                                                                                                                                                                                              |                              |                                       |               |
| General Fund       42,581,051       42,581,051         Dedicated Funds       1,045,024,036       1,040,914,036         Federal Funds       937,786,158       883,786,157         Local Funds       700,000       700,000         Total Funding       2,026,091,245       1,967,981,244         HEALTH AND HUMAN SERVICES         General Fund       3,225,410,250       3,412,281,050         Dedicated Funds       849,131,363       856,735,091         Federal Funds       7,474,142,713       7,890,730,599         Total Funding       11,548,684,326       12,159,746,740         EDUCATION       General Fund       9,605,055,556       9,694,758,225         Dedicated Funds       136,370,763       157,653,031         Federal Funds       985,984,351       972,844,996                                                                                                                                                                                                                                                                                                                                                                                                                                                                                                                                                                                                                                                                                                                                                                                                                                                                                                                                                                                                                                                                                                                                                                                                                                                                                                                                                                                                                                                                                                                                                                                                                                                                                                                                                                                                                                                                              | TDANSDODTATION               |                                       |               |
| Dedicated Funds       1,045,024,036       1,040,914,036         Federal Funds       937,786,158       883,786,157         Local Funds       700,000       700,000         Total Funding       2,026,091,245       1,967,981,244         HEALTH AND HUMAN SERVICES         General Fund       3,225,410,250       3,412,281,050         Dedicated Funds       849,131,363       856,735,091         Federal Funds       7,474,142,713       7,890,730,599         Total Funding       11,548,684,326       12,159,746,740         EDUCATION         General Fund       9,605,055,556       9,694,758,225         Dedicated Funds       136,370,763       157,653,031         Federal Funds       985,984,351       972,844,996                                                                                                                                                                                                                                                                                                                                                                                                                                                                                                                                                                                                                                                                                                                                                                                                                                                                                                                                                                                                                                                                                                                                                                                                                                                                                                                                                                                                                                                                                                                                                                                                                                                                                                                                                                                                                                                                                                                                   |                              | //2 581 051                           | //2 581 051   |
| Federal Funds 937,786,158 883,786,157 Local Funds 700,000 700,000 Total Funding 2,026,091,245 1,967,981,244  HEALTH AND HUMAN SERVICES General Fund 3,225,410,250 3,412,281,050 Dedicated Funds 849,131,363 856,735,091 Federal Funds 7,474,142,713 7,890,730,599 Total Funding 11,548,684,326 12,159,746,740  EDUCATION General Fund 9,605,055,556 9,694,758,225 Dedicated Funds 136,370,763 157,653,031 Federal Funds 985,984,351 972,844,996                                                                                                                                                                                                                                                                                                                                                                                                                                                                                                                                                                                                                                                                                                                                                                                                                                                                                                                                                                                                                                                                                                                                                                                                                                                                                                                                                                                                                                                                                                                                                                                                                                                                                                                                                                                                                                                                                                                                                                                                                                                                                                                                                                                                                 |                              |                                       |               |
| Local Funds<br>Total Funding700,000<br>2,026,091,245700,000<br>1,967,981,244HEALTH AND HUMAN SERVICES<br>General Fund<br>Dedicated Funds<br>Federal Funds3,225,410,250<br>849,131,363<br>7,474,142,7133,412,281,050<br>7,890,730,599Federal Funds7,474,142,7137,890,730,599Total Funding11,548,684,32612,159,746,740EDUCATIONGeneral Fund<br>Dedicated Funds<br>Federal Funds9,605,055,556<br>136,370,763<br>136,370,763<br>157,653,031<br>157,653,031<br>157,2844,996                                                                                                                                                                                                                                                                                                                                                                                                                                                                                                                                                                                                                                                                                                                                                                                                                                                                                                                                                                                                                                                                                                                                                                                                                                                                                                                                                                                                                                                                                                                                                                                                                                                                                                                                                                                                                                                                                                                                                                                                                                                                                                                                                                                          |                              |                                       |               |
| Total Funding 2,026,091,245 1,967,981,244  HEALTH AND HUMAN SERVICES  General Fund 3,225,410,250 3,412,281,050 Dedicated Funds 849,131,363 856,735,091 Federal Funds 7,474,142,713 7,890,730,599  Total Funding 11,548,684,326 12,159,746,740  EDUCATION  General Fund 9,605,055,556 9,694,758,225 Dedicated Funds 136,370,763 157,653,031 Federal Funds 985,984,351 972,844,996                                                                                                                                                                                                                                                                                                                                                                                                                                                                                                                                                                                                                                                                                                                                                                                                                                                                                                                                                                                                                                                                                                                                                                                                                                                                                                                                                                                                                                                                                                                                                                                                                                                                                                                                                                                                                                                                                                                                                                                                                                                                                                                                                                                                                                                                                |                              |                                       |               |
| General Fund<br>Dedicated Funds<br>Federal Funds3,225,410,250<br>849,131,363<br>7,474,142,7133,412,281,050<br>856,735,091<br>7,890,730,599Total Funding11,548,684,32612,159,746,740EDUCATIONGeneral Fund<br>Dedicated Funds<br>Federal Funds9,605,055,556<br>136,370,763<br>136,370,763<br>157,653,031<br>157,653,031<br>157,844,996                                                                                                                                                                                                                                                                                                                                                                                                                                                                                                                                                                                                                                                                                                                                                                                                                                                                                                                                                                                                                                                                                                                                                                                                                                                                                                                                                                                                                                                                                                                                                                                                                                                                                                                                                                                                                                                                                                                                                                                                                                                                                                                                                                                                                                                                                                                            |                              | · · · · · · · · · · · · · · · · · · · |               |
| General Fund<br>Dedicated Funds<br>Federal Funds3,225,410,250<br>849,131,363<br>7,474,142,7133,412,281,050<br>856,735,091<br>7,890,730,599Total Funding11,548,684,32612,159,746,740EDUCATIONGeneral Fund<br>Dedicated Funds<br>Federal Funds9,605,055,556<br>136,370,763<br>136,370,763<br>157,653,031<br>157,653,031<br>157,844,996                                                                                                                                                                                                                                                                                                                                                                                                                                                                                                                                                                                                                                                                                                                                                                                                                                                                                                                                                                                                                                                                                                                                                                                                                                                                                                                                                                                                                                                                                                                                                                                                                                                                                                                                                                                                                                                                                                                                                                                                                                                                                                                                                                                                                                                                                                                            | HEALTH AND HUMAN SERVICES    |                                       |               |
| Dedicated Funds       849,131,363       856,735,091         Federal Funds       7,474,142,713       7,890,730,599         Total Funding       11,548,684,326       12,159,746,740         EDUCATION         General Fund       9,605,055,556       9,694,758,225         Dedicated Funds       136,370,763       157,653,031         Federal Funds       985,984,351       972,844,996                                                                                                                                                                                                                                                                                                                                                                                                                                                                                                                                                                                                                                                                                                                                                                                                                                                                                                                                                                                                                                                                                                                                                                                                                                                                                                                                                                                                                                                                                                                                                                                                                                                                                                                                                                                                                                                                                                                                                                                                                                                                                                                                                                                                                                                                          |                              | 3 225 410 250                         | 3 412 281 050 |
| Federal Funds         7,474,142,713         7,890,730,599           Total Funding         11,548,684,326         12,159,746,740           EDUCATION         General Fund         9,605,055,556         9,694,758,225           Dedicated Funds         136,370,763         157,653,031           Federal Funds         985,984,351         972,844,996                                                                                                                                                                                                                                                                                                                                                                                                                                                                                                                                                                                                                                                                                                                                                                                                                                                                                                                                                                                                                                                                                                                                                                                                                                                                                                                                                                                                                                                                                                                                                                                                                                                                                                                                                                                                                                                                                                                                                                                                                                                                                                                                                                                                                                                                                                          |                              |                                       |               |
| Total Funding 11,548,684,326 12,159,746,740  EDUCATION  General Fund 9,605,055,556 9,694,758,225 Dedicated Funds 136,370,763 157,653,031 Federal Funds 985,984,351 972,844,996                                                                                                                                                                                                                                                                                                                                                                                                                                                                                                                                                                                                                                                                                                                                                                                                                                                                                                                                                                                                                                                                                                                                                                                                                                                                                                                                                                                                                                                                                                                                                                                                                                                                                                                                                                                                                                                                                                                                                                                                                                                                                                                                                                                                                                                                                                                                                                                                                                                                                  |                              |                                       |               |
| General Fund       9,605,055,556       9,694,758,225         Dedicated Funds       136,370,763       157,653,031         Federal Funds       985,984,351       972,844,996                                                                                                                                                                                                                                                                                                                                                                                                                                                                                                                                                                                                                                                                                                                                                                                                                                                                                                                                                                                                                                                                                                                                                                                                                                                                                                                                                                                                                                                                                                                                                                                                                                                                                                                                                                                                                                                                                                                                                                                                                                                                                                                                                                                                                                                                                                                                                                                                                                                                                      |                              |                                       |               |
| General Fund       9,605,055,556       9,694,758,225         Dedicated Funds       136,370,763       157,653,031         Federal Funds       985,984,351       972,844,996                                                                                                                                                                                                                                                                                                                                                                                                                                                                                                                                                                                                                                                                                                                                                                                                                                                                                                                                                                                                                                                                                                                                                                                                                                                                                                                                                                                                                                                                                                                                                                                                                                                                                                                                                                                                                                                                                                                                                                                                                                                                                                                                                                                                                                                                                                                                                                                                                                                                                      | EDUCATION                    |                                       |               |
| Dedicated Funds       136,370,763       157,653,031         Federal Funds       985,984,351       972,844,996                                                                                                                                                                                                                                                                                                                                                                                                                                                                                                                                                                                                                                                                                                                                                                                                                                                                                                                                                                                                                                                                                                                                                                                                                                                                                                                                                                                                                                                                                                                                                                                                                                                                                                                                                                                                                                                                                                                                                                                                                                                                                                                                                                                                                                                                                                                                                                                                                                                                                                                                                   |                              | 9.605.055.556                         | 9.694.758.225 |
| Federal Funds 985,984,351 972,844,996                                                                                                                                                                                                                                                                                                                                                                                                                                                                                                                                                                                                                                                                                                                                                                                                                                                                                                                                                                                                                                                                                                                                                                                                                                                                                                                                                                                                                                                                                                                                                                                                                                                                                                                                                                                                                                                                                                                                                                                                                                                                                                                                                                                                                                                                                                                                                                                                                                                                                                                                                                                                                           |                              |                                       |               |
|                                                                                                                                                                                                                                                                                                                                                                                                                                                                                                                                                                                                                                                                                                                                                                                                                                                                                                                                                                                                                                                                                                                                                                                                                                                                                                                                                                                                                                                                                                                                                                                                                                                                                                                                                                                                                                                                                                                                                                                                                                                                                                                                                                                                                                                                                                                                                                                                                                                                                                                                                                                                                                                                 |                              | · · · ·                               |               |
|                                                                                                                                                                                                                                                                                                                                                                                                                                                                                                                                                                                                                                                                                                                                                                                                                                                                                                                                                                                                                                                                                                                                                                                                                                                                                                                                                                                                                                                                                                                                                                                                                                                                                                                                                                                                                                                                                                                                                                                                                                                                                                                                                                                                                                                                                                                                                                                                                                                                                                                                                                                                                                                                 |                              |                                       |               |