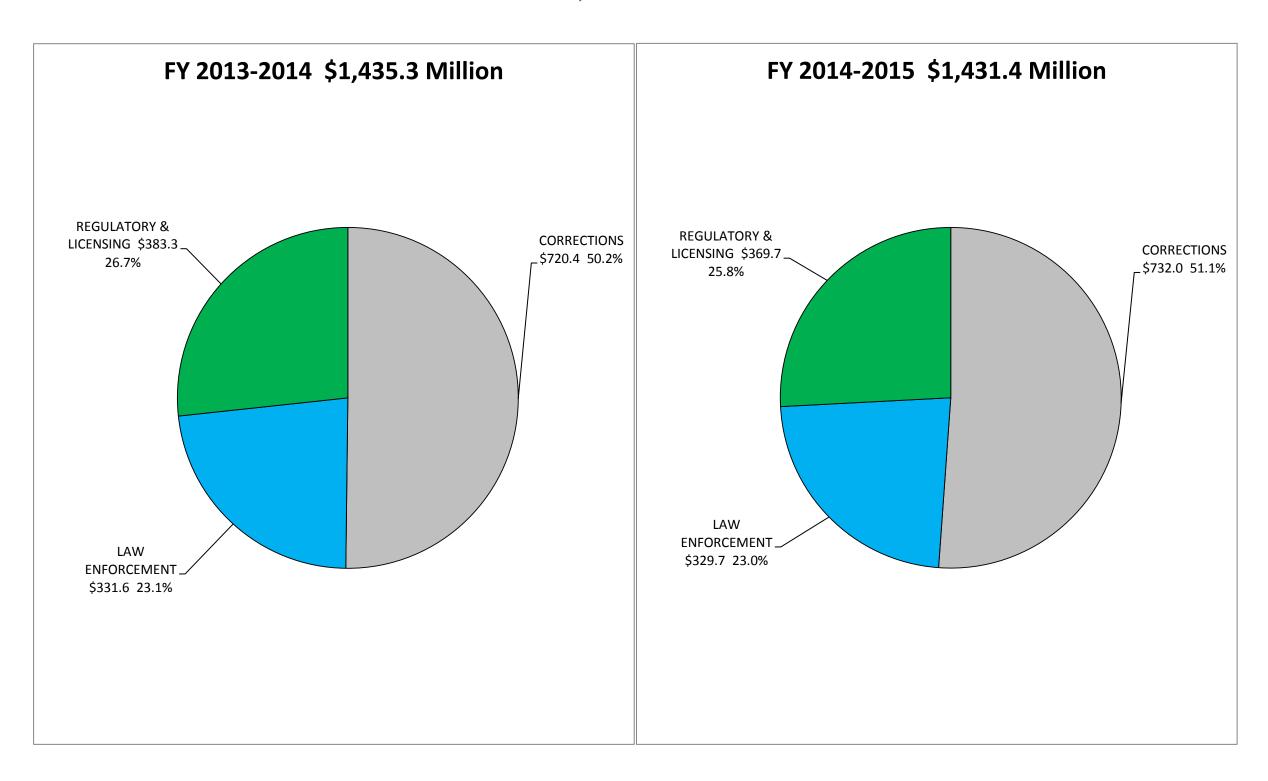

# PUBLIC SAFETY APPROPRIATIONS BY SUB-DIVISION SHARE 2013-2015 BIENNIUM \$2,866.7 Million