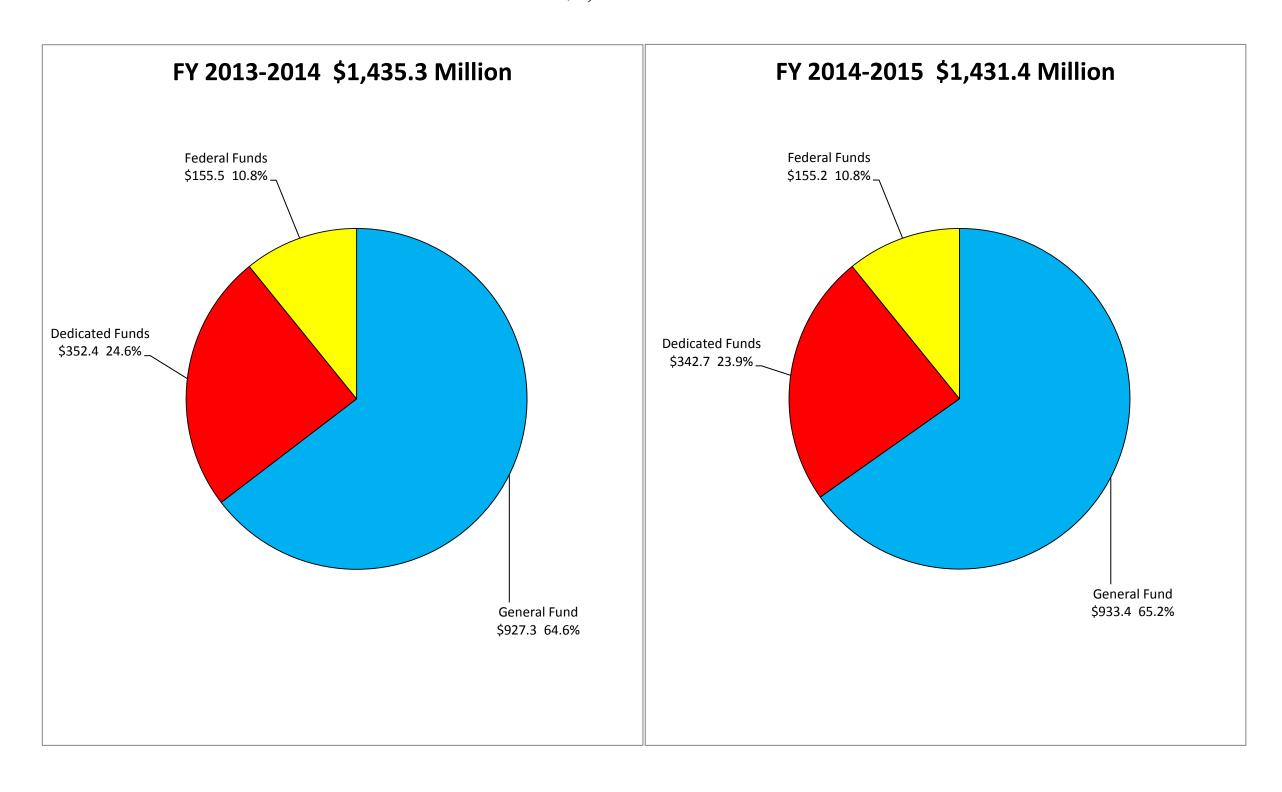

# PUBLIC SAFETY APPROPRIATIONS BY FUND TYPE 2013-2015 BIENNIUM \$2,866.7 Million

|            | State Agency                             | Appropr      | iations      |
|------------|------------------------------------------|--------------|--------------|
| Fund       | Appropriation Name                       | FY 2013-2014 | FY 2014-2015 |
|            |                                          |              | _            |
| PUBLIC S   | AFETY                                    |              |              |
| CORREC     | rions                                    |              |              |
| Donortmo   | nt of Correction                         |              |              |
| Departme   | nt of Correction                         |              |              |
| Administra | ation                                    |              |              |
| 13370-057  | Medical Service Payments                 |              |              |
|            | General Fund                             | 25,000,000   | 25,000,000   |
| 11070-615  | Drug Prevention and Offender Transition  |              |              |
|            | General Fund                             | 116,594      | 116,594      |
| 13390-615  | Escapee Counsel and Trial Expense        |              |              |
|            | General Fund                             | 284,489      | 284,489      |
| 13400-615  | County Jail Misdemeanant Housing         |              |              |
|            | General Fund                             | 4,281,071    | 4,281,071    |
| 13430-615  | Food Services                            |              |              |
|            | General Fund                             | 36,519,291   | 37,851,221   |
| 13460-615  | Adult Contract Beds                      |              |              |
|            | General Fund                             | 5,567,488    | 5,567,488    |
| 13470-615  | Staff Development and Training           |              |              |
|            | General Fund                             | 1,128,385    | 1,128,385    |
| 13490-615  | Parole Division                          |              |              |
|            | General Fund                             | 9,502,524    | 9,502,524    |
| 13500-615  | Central Office                           |              |              |
|            | General Fund                             | 18,674,440   | 18,674,440   |
| 13510-615  | Parole Board                             |              |              |
|            | General Fund                             | 752,206      | 752,206      |
| 13580-615  | Information Management Services          |              |              |
|            | General Fund                             | 1,108,926    | 1,108,926    |
| 13770-615  | Educational Services                     |              |              |
|            | General Fund                             | 8,919,470    | 8,919,470    |
| 13830-615  | Juvenile Transition                      |              |              |
|            | General Fund                             | 4,830,264    | 5,830,264    |
| 15360-615  | Central Emergency Response               |              |              |
|            | General Fund                             | 820,260      | 820,260      |
| 16420-615  | County Jail Maintenance Contingency Fund |              |              |
|            | General Fund                             | 18,448,831   | 18,448,831   |
| 17790-615  | Community Corrections Programs           |              |              |
|            | General Fund                             | 43,262,752   | 47,262,752   |