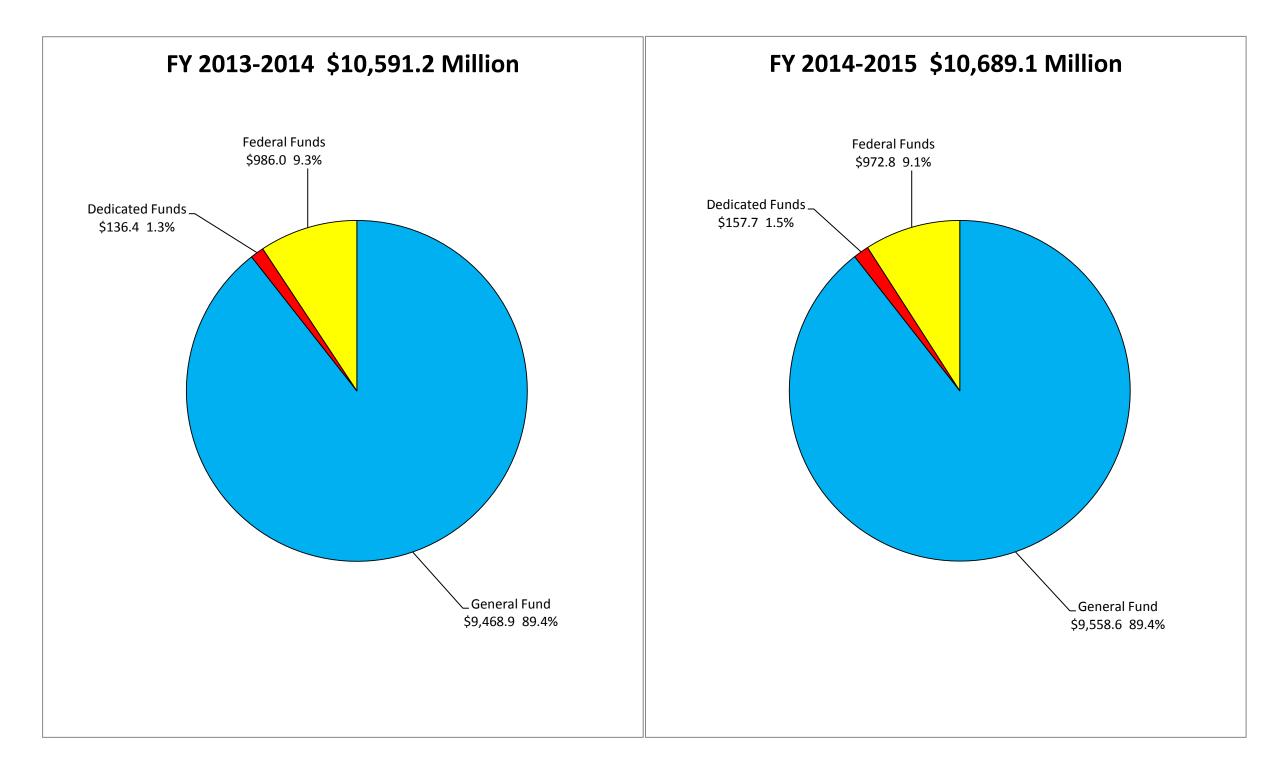

| State Agency                                   | Appropriat            | Appropriations |  |
|------------------------------------------------|-----------------------|----------------|--|
| Fund Appropriation Name                        | FY 2013-2014          | FY 2014-2015   |  |
| 62800-705 Indiana Arts Commission - National E | ndowment for the Arts |                |  |
| Federal Funds                                  | 748,100               | 748,100        |  |
| Transferred Funds                              | 748,100               | 748,100        |  |
| Total                                          | 1,496,200             | 1,496,200      |  |
| Indiana Arts Commission Totals                 |                       |                |  |
| General Fund                                   | 2,965,353             | 2,965,353      |  |
| Federal Funds                                  | 748,100               | 748,100        |  |
| Total                                          | 3,713,453             | 3,713,453      |  |
| Historical Bureau                              |                       |                |  |
| 14160-735 Historical Bureau Administration     |                       |                |  |
| General Fund                                   | 309,412               | 309,412        |  |
| 18208-735 Historical Marker Program            |                       |                |  |
| General Fund                                   | 10,490                | 10,490         |  |
| 44640-735 Publications Fund                    |                       |                |  |
| Dedicated Funds                                | 29,370                | 29,370         |  |
| 45490-735 Historical Marker Donations          |                       |                |  |
| Dedicated Funds                                | 17,800                | 17,800         |  |
| Historical Bureau Totals                       |                       |                |  |
| General Fund                                   | 319,902               | 319,902        |  |
| Dedicated Funds                                | 47,170                | 47,170         |  |
| Total                                          | 367,072               | 367,072        |  |
| OTHER EDUCATION TOTALS                         |                       |                |  |
| General Fund                                   | 7,542,687             | 7,542,687      |  |
| Dedicated Funds                                | 8,528,666             | 8,528,666      |  |
| Federal Funds                                  | 3,170,151             | 3,170,151      |  |
| Total                                          | 19,241,504            | 19,241,504     |  |
| EDUCATION TOTALS                               |                       |                |  |
| General Fund                                   | 9,468,887,609         | 9,558,590,279  |  |
| Dedicated Funds                                | 136,370,763           | 157,653,031    |  |
| Federal Funds                                  | 985,984,351           | 972,844,996    |  |
| Total                                          |                       |                |  |
| i Utai                                         | 10,591,242,723        | 10,689,088,306 |  |