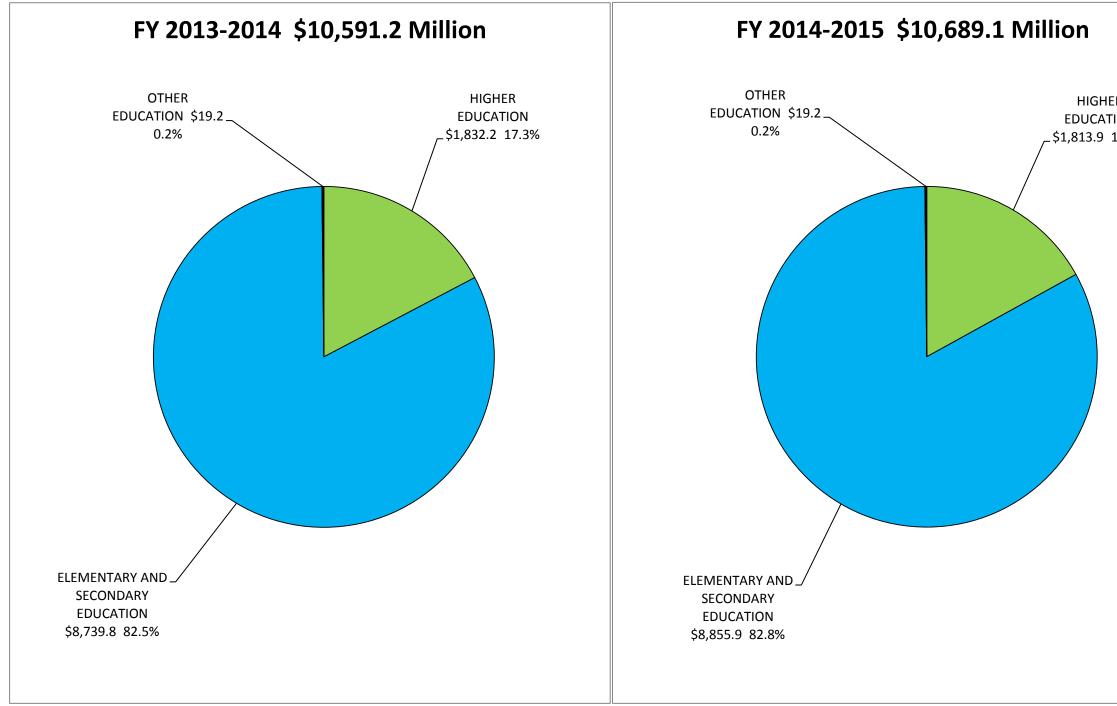

# VII — EDUCATION

**EDUCATION APPROPRIATIONS BY SUB-DIVISION SHARE 2013-2015 BIENNIUM** \$21,280.3 Million

HIGHER EDUCATION \$1,813.9 17.0%

|            | State Agency                                 | Appropri      | ations        |
|------------|----------------------------------------------|---------------|---------------|
| Fund       | Appropriation Name                           | FY 2013-2014  | FY 2014-2015  |
| 14710-057  | Degree Link                                  |               |               |
|            | Ded-3880-30340-LOTTERY & GAMING SURPLUS ACCT | 460,245       | 460,245       |
| State Budg | et Agency Totals                             |               |               |
|            | Dedicated Funds                              | 3,034,649     | 3,034,649     |
| HIGHER E   | DUCATION TOTALS                              |               |               |
|            | General Fund                                 | 1,821,698,503 | 1,804,962,173 |
|            | Dedicated Funds                              | 7,435,277     | 6,917,545     |
|            | Federal Funds                                | 3,060,500     | 2,060,500     |
|            | Total                                        | 1,832,194,280 | 1,813,940,218 |

8,739,806,939

8,855,906,584

Total

| State Agency                                   | Appropriat            | Appropriations |  |
|------------------------------------------------|-----------------------|----------------|--|
| Fund Appropriation Name                        | FY 2013-2014          | FY 2014-2015   |  |
| 62800-705 Indiana Arts Commission - National E | ndowment for the Arts |                |  |
| Federal Funds                                  | 748,100               | 748,100        |  |
| Transferred Funds                              | 748,100               | 748,100        |  |
| Total                                          | 1,496,200             | 1,496,200      |  |
| Indiana Arts Commission Totals                 |                       |                |  |
| General Fund                                   | 2,965,353             | 2,965,353      |  |
| Federal Funds                                  | 748,100               | 748,100        |  |
| Total                                          | 3,713,453             | 3,713,453      |  |
| Historical Bureau                              |                       |                |  |
| 14160-735 Historical Bureau Administration     |                       |                |  |
| General Fund                                   | 309,412               | 309,412        |  |
| 18208-735 Historical Marker Program            |                       |                |  |
| General Fund                                   | 10,490                | 10,490         |  |
| 44640-735 Publications Fund                    |                       |                |  |
| Dedicated Funds                                | 29,370                | 29,370         |  |
| 45490-735 Historical Marker Donations          |                       |                |  |
| Dedicated Funds                                | 17,800                | 17,800         |  |
| Historical Bureau Totals                       |                       |                |  |
| General Fund                                   | 319,902               | 319,902        |  |
| Dedicated Funds                                | 47,170                | 47,170         |  |
| Total                                          | 367,072               | 367,072        |  |
| OTHER EDUCATION TOTALS                         |                       |                |  |
| General Fund                                   | 7,542,687             | 7,542,687      |  |
| Dedicated Funds                                | 8,528,666             | 8,528,666      |  |
| Federal Funds                                  | 3,170,151             | 3,170,151      |  |
| Total                                          | 19,241,504            | 19,241,504     |  |
| EDUCATION TOTALS                               |                       |                |  |
| General Fund                                   | 9,468,887,609         | 9,558,590,279  |  |
| Dedicated Funds                                | 136,370,763           | 157,653,031    |  |
| Federal Funds                                  | 985,984,351           | 972,844,996    |  |
| Total                                          |                       |                |  |
| i Utai                                         | 10,591,242,723        | 10,689,088,306 |  |