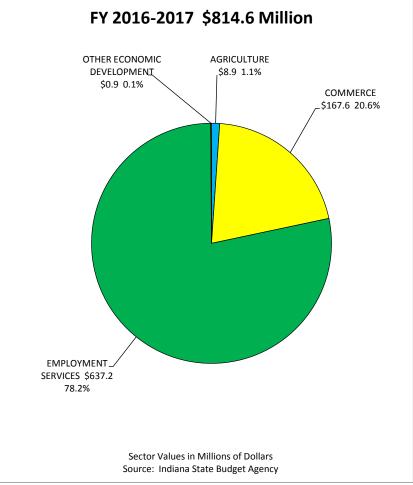

### ECONOMIC DEVELOPMENT APPROPRIATIONS BY SUB-DIVISION SHARE 2015-2017 BIENNIUM \$1,628.5 Million