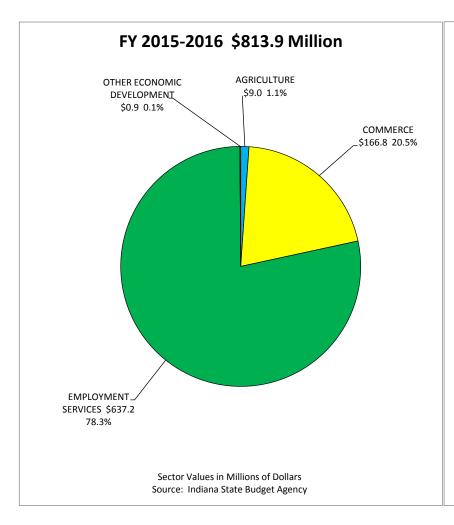

### ECONOMIC DEVELOPMENT APPROPRIATIONS BY SUB-DIVISION SHARE 2015-2017 BIENNIUM \$1,628.5 Million