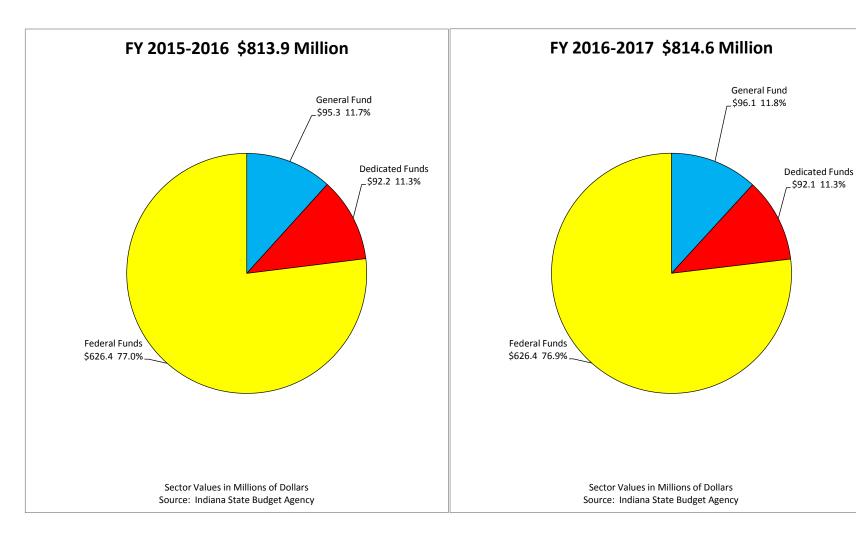

### ECONOMIC DEVELOPMENT APPROPRIATIONS BY FUND TYPE 2015-2017 BIENNIUM \$1,628.5 Million

| State Agency                                                         | Appropriatio | ns           |
|----------------------------------------------------------------------|--------------|--------------|
| Fund Appropriation Name                                              | FY 2015-2016 | FY 2016-2017 |
| ECONOMIC DEVELOPMENT                                                 |              |              |
| AGRICULTURE                                                          |              |              |
| Department of Agriculture                                            |              |              |
| Office of the Commissioner of Agriculture                            |              |              |
| 10730-036 Office of the Commissioner of Agriculture - Administration |              |              |
| General Fund                                                         | 2,320,508    | 2,278,116    |
| 14541-036 Distributions to Food Banks                                |              |              |
| General Fund                                                         | 300,000      | 300,000      |
| 17460-036 Value Added Research                                       |              |              |
| Dedicated Funds                                                      | 48,500       | 48,500       |
| 48400-036 Donations Account                                          |              |              |
| Dedicated Funds                                                      | 50,000       | 50,000       |
| Office of the Commissioner of Agriculture Totals                     |              |              |
| General Fund                                                         | 2,620,508    | 2,578,116    |
| Dedicated Funds                                                      | 98,500       | 98,500       |
| Total                                                                | 2,719,008    | 2,676,616    |
| Conservation                                                         |              |              |
| 42134-036 Soil Conservation Division                                 |              |              |
| Dedicated Funds                                                      | 1,299,667    | 1,262,144    |
| Tfr-8066-60081-Environmental Protection Agenc                        | 111,631      | 111,631      |
| Total                                                                | 1,411,298    | 1,373,775    |
| 54310-036 Clean Water Indiana                                        |              |              |
| Gen-1000-16970-Clean Water Indiana-General Fd                        | 1,000,000    | 1,000,000    |
| Ded-3980-42140-Cigarette Tax Fund                                    | 2,962,036    | 2,923,775    |
| Fed-8010-60150-Department of Agriculture                             | 55,462       | 55,462       |
| Total                                                                | 4,017,498    | 3,979,237    |
| 60080-036 Ind. Dept. of Agriculture/U.S. Dept. of Education          |              |              |
| Federal Funds                                                        | 124,252      | 120,000      |
| Tfr-1000-10730-Commissioner of Agriculture                           | 15,406       | 15,406       |
| Total                                                                | 139,658      | 135,406      |
| 60081-036 ISDA EPA Fund                                              |              |              |
| Federal Funds                                                        | 111,631      | 111,631      |