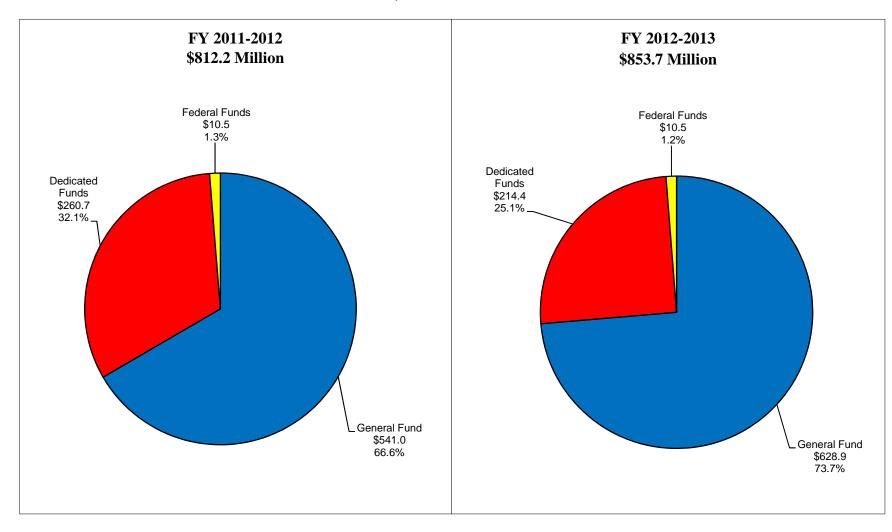

# GENERAL GOVERNMENT APPROPRIATIONS BY FUND TYPE 2011-2013 BIENNIUM \$1,665.9 MILLION

|       | Fund        | State Agency                                             | Appropri     | ations       |
|-------|-------------|----------------------------------------------------------|--------------|--------------|
| Fund  | Center      | Appropriation Name                                       | FY 2011-2012 | FY 2012-2013 |
|       |             | GENERAL GOVERNMENT                                       |              |              |
|       |             | LEGISLATIVE                                              |              |              |
|       |             |                                                          |              |              |
|       |             | General Assembly                                         |              |              |
|       |             | House of Representatives                                 |              |              |
| 10010 | 1000/100010 | Legislators' Salaries - House                            |              |              |
|       |             | Gen General Fund                                         | 6,198,756    | 6,198,756    |
| 10050 | 1000/100050 | Legislators' Expenses - House                            |              |              |
|       |             | Gen General Fund                                         | 2,524,980    | 2,620,929    |
| 10030 | 1000/100030 | House Expenses                                           |              |              |
|       | _           | Gen General Fund                                         | 10,299,328   | 10,700,339   |
|       |             | House of Representatives Totals                          |              |              |
|       |             | General Fund                                             | 19,023,064   | 19,520,024   |
|       |             | Senate                                                   |              |              |
| 10060 | 1000/100060 | Legislators' Salaries - Senate                           |              |              |
|       |             | Gen General Fund                                         | 2,055,318    | 2,055,318    |
| 10070 | 1000/100070 | Legislators' Expenses - Senate                           |              |              |
|       |             | Gen General Fund                                         | 1,195,888    | 1,015,872    |
| 10040 | 1000/100040 | Senate Expenses                                          |              |              |
|       |             | Gen General Fund                                         | 10,293,712   | 11,692,594   |
|       |             | Senate Totals                                            |              |              |
|       |             | General Fund                                             | 13,544,918   | 14,763,784   |
|       |             | General Assembly Totals                                  |              |              |
|       |             | General Fund                                             | 32,567,982   | 34,283,808   |
|       |             | Legislative Council and Legislative Services             |              |              |
| 10160 | 1000/100170 | Legislative Services Agency                              |              |              |
|       |             | Gen General Fund                                         | 10,388,768   | 10,888,768   |
| 15270 | 1000/120160 | Legislator and Lay Member Travel                         |              |              |
|       |             | Gen General Fund                                         | 750,000      | 750,000      |
| 18210 | 1000/410180 | Legislative Council Contingency Fund                     |              |              |
|       |             | Gen General Fund                                         | 112,500      | 112,500      |
| 15390 | 1000/120410 | Printing and Distribution                                |              |              |
|       |             | Gen General Fund                                         | 975,000      | 975,000      |
| 11510 | 1000/101670 | National Conference of Insurance Legislators Annual Dues |              |              |
|       |             | Gen General Fund                                         | 10,000       | 10,000       |
| 10150 | 1000/100160 | Council of State Governments Annual Dues                 |              |              |
|       |             | Gen General Fund                                         | 143,944      | 143,944      |
| 10110 | 1000/100110 | National Conference of State Legislatures Annual Dues    |              |              |
|       |             | Gen General Fund                                         | 190,337      | 190,337      |
| 45030 | 6000/120700 | LSA Continuing Education                                 |              |              |
|       |             | Ded Dedicated Funds                                      | 10,000       | 10,000       |
|       |             |                                                          |              |              |

| Fund  | Fund<br>Center | State Agency Appropriation Name               | Appropriations |              |
|-------|----------------|-----------------------------------------------|----------------|--------------|
|       |                |                                               | FY 2011-2012   | FY 2012-2013 |
|       | _              | Inspector General Totals                      |                |              |
|       |                | General Fund                                  | 1,232,437      | 1,232,437    |
|       |                | Secretary of State - Election Division        |                |              |
| 10590 | 1000/100640    | Election Division                             |                |              |
|       |                | Gen General Fund                              | 897,752        | 897,752      |
| 14550 | 1000/108500    | Voter List Maintenance                        |                |              |
|       |                | Gen General Fund                              | 1,000,000      | 1,000,000    |
|       |                | Secretary of State - Election Division Totals |                |              |
|       |                | General Fund                                  | 1,897,752      | 1,897,752    |
|       |                | OTHER TOTALS                                  |                |              |
|       |                | General Fund                                  | 3,173,773      | 3,173,773    |
|       | -              | GENERAL GOVERNMENT TOTALS                     |                |              |
|       |                | General Fund                                  | 541,012,584    | 628,866,482  |
|       |                | Dedicated Funds                               | 260,670,365    | 214,400,212  |
|       |                | Federal Funds                                 | 10,481,813     | 10,481,813   |
|       |                | Totals                                        | 812,164,762    | 853,748,507  |