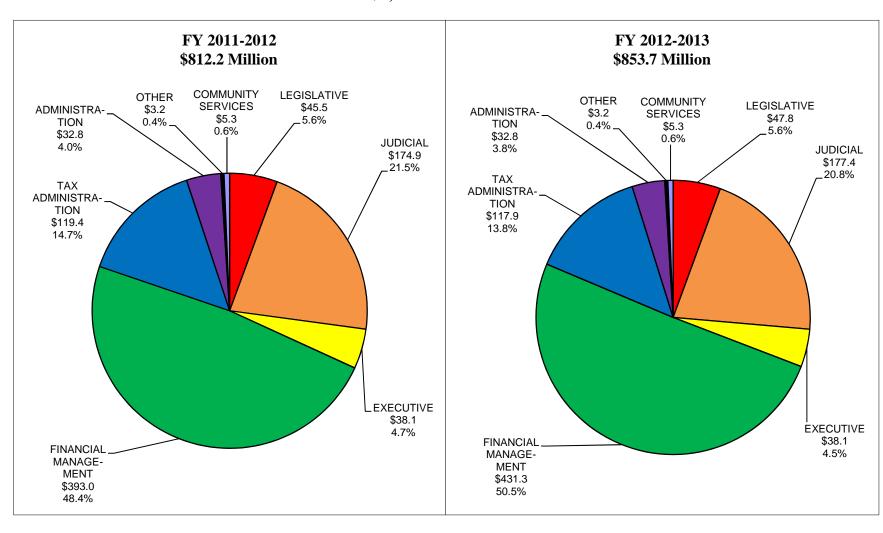

# GENERAL GOVERNMENT APPROPRIATIONS BY SUB-DIVISION SHARE 2011-2013 BIENNIUM \$1,665.9 MILLION

| Fund  | Fund<br>Center | State Agency Appropriation Name               | Appropriations |              |
|-------|----------------|-----------------------------------------------|----------------|--------------|
|       |                |                                               | FY 2011-2012   | FY 2012-2013 |
|       | _              | Inspector General Totals                      |                |              |
|       |                | General Fund                                  | 1,232,437      | 1,232,437    |
|       |                | Secretary of State - Election Division        |                |              |
| 10590 | 1000/100640    | Election Division                             |                |              |
|       |                | Gen General Fund                              | 897,752        | 897,752      |
| 14550 | 1000/108500    | Voter List Maintenance                        |                |              |
|       |                | Gen General Fund                              | 1,000,000      | 1,000,000    |
|       |                | Secretary of State - Election Division Totals |                |              |
|       |                | General Fund                                  | 1,897,752      | 1,897,752    |
|       |                | OTHER TOTALS                                  |                |              |
|       |                | General Fund                                  | 3,173,773      | 3,173,773    |
|       | -              | GENERAL GOVERNMENT TOTALS                     |                |              |
|       |                | General Fund                                  | 541,012,584    | 628,866,482  |
|       |                | Dedicated Funds                               | 260,670,365    | 214,400,212  |
|       |                | Federal Funds                                 | 10,481,813     | 10,481,813   |
|       |                | Totals                                        | 812,164,762    | 853,748,507  |