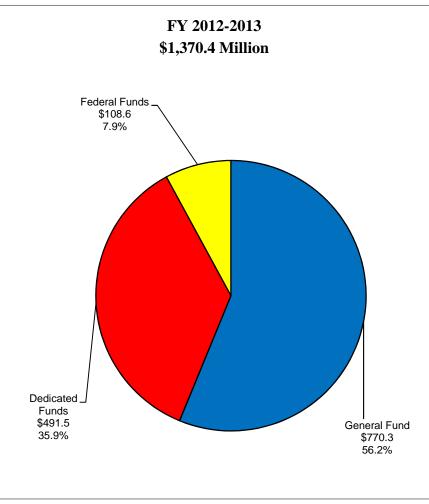

# PUBLIC SAFETY APPROPRIATIONS BY FUND TYPE 2011-2013 BIENNIUM \$2,737.2 MILLION

|       | Fund            | Fund State Agency Appropriation              |              | ations       |  |
|-------|-----------------|----------------------------------------------|--------------|--------------|--|
| Fund  | Center          | Appropriation Name                           | FY 2011-2012 | FY 2012-2013 |  |
|       |                 | PUBLIC SAFETY                                |              |              |  |
|       |                 |                                              |              |              |  |
|       |                 | CORRECTIONS                                  |              |              |  |
|       |                 | Department of Correction                     |              |              |  |
|       |                 | Administration                               |              |              |  |
| 13500 | 1000/106150     | Central Office                               |              |              |  |
|       |                 | Gen General Fund                             | 17,721,268   | 17,921,268   |  |
| 13390 | 1000/106020     | Escapee Counsel and Trial Expense            |              |              |  |
|       |                 | Gen General Fund                             | 300,000      | 300,000      |  |
| 13400 | 1000/106030     | County Jail Misdemeanant Housing             |              |              |  |
|       |                 | Gen General Fund                             | 4,281,071    | 4,281,071    |  |
| 13460 | 1000/106110     | Adult Contract Beds                          |              |              |  |
|       |                 | Gen General Fund                             | 7,622,125    | 7,622,125    |  |
| 13470 | 1000/106120     | Staff Development and Training               |              |              |  |
|       |                 | Gen General Fund                             | 960,966      | 960,966      |  |
| 13490 | 1000/106140     | Parole Division                              |              |              |  |
|       |                 | Gen General Fund                             | 9,222,476    | 9,222,476    |  |
| 13510 | 1000/106160     | Parole Board                                 |              |              |  |
|       |                 | Gen General Fund                             | 654,427      | 654,427      |  |
| 13580 | 1000/106250     | Information Management Services              |              |              |  |
|       |                 | Gen General Fund                             | 1,025,000    | 1,025,000    |  |
| 13830 | 1000/106880     | Juvenile Transition                          |              |              |  |
|       |                 | Gen General Fund                             | 1,727,800    | 1,727,800    |  |
| 17790 | 1000/216100     | Community Corrections Programs               |              |              |  |
|       |                 | Gen General Fund                             | 34,018,114   | 34,018,114   |  |
| 11070 | 1000/101140     | Drug Prevention and Offender Transition      |              |              |  |
|       |                 | Gen General Fund                             | 122,945      | 122,945      |  |
| 15360 | 1000/120370     | Central Emergency Response                   |              |              |  |
|       |                 | Gen General Fund                             | 746,772      | 746,772      |  |
| 55310 | 2960/110380     | Youth Services Transitional Services Program | ·            | •            |  |
|       |                 | Ded Youth Services Transitional Services     | 1            | 1            |  |
| 18790 | 1000/656150     | Medical Services                             |              |              |  |
|       |                 | Gen General Fund                             | 77,263,235   | 81,581,396   |  |
| 46270 | 6000/144500     | Ded Offender Medical Co-Payment              | 200,000      | 200,000      |  |
|       | 1000/105900     | Tfr Medical Service Payments                 | 24,670,000   | 24,670,000   |  |
|       | -               | Totals                                       | 102,133,235  | 106,451,396  |  |
| 16420 | 1000/123040     | County Jail Maintenance Contingency Fund     | , ,          |              |  |
|       |                 | Gen General Fund                             | 24,515,225   | 24,515,225   |  |
| 13370 | 1000/105900     | Medical Service Payments                     |              |              |  |
|       |                 | Gen General Fund                             | 25,000,000   | 25,000,000   |  |
| 13430 | 1000/106060     | Food Services                                | ,,           | -,,          |  |
|       | ,               | Gen General Fund                             | 37,646,381   | 39,241,198   |  |
| 13770 | 1000/106770     | Educational Services                         | 3. ,0.0,001  | 22,2,.30     |  |
|       | . 500, . 50, 70 | Gen General Fund                             | 9,483,219    | 10,483,219   |  |
|       |                 |                                              | 0, 100,210   | . 5, 100,210 |  |