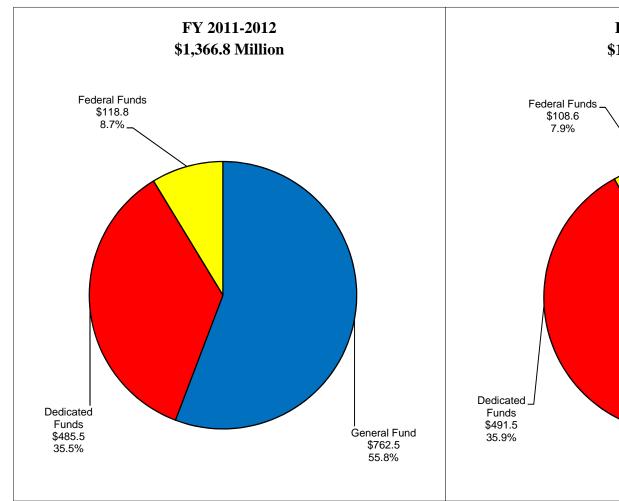

# PUBLIC SAFETY APPROPRIATIONS BY FUND TYPE 2011-2013 BIENNIUM \$2,737.2 MILLION

|       | Fund            | Fund State Agency Appropriation              |              | ations       |  |
|-------|-----------------|----------------------------------------------|--------------|--------------|--|
| Fund  | Center          | Appropriation Name                           | FY 2011-2012 | FY 2012-2013 |  |
|       |                 | PUBLIC SAFETY                                |              |              |  |
|       |                 |                                              |              |              |  |
|       |                 | CORRECTIONS                                  |              |              |  |
|       |                 | Department of Correction                     |              |              |  |
|       |                 | Administration                               |              |              |  |
| 13500 | 1000/106150     | Central Office                               |              |              |  |
|       |                 | Gen General Fund                             | 17,721,268   | 17,921,268   |  |
| 13390 | 1000/106020     | Escapee Counsel and Trial Expense            |              |              |  |
|       |                 | Gen General Fund                             | 300,000      | 300,000      |  |
| 13400 | 1000/106030     | County Jail Misdemeanant Housing             |              |              |  |
|       |                 | Gen General Fund                             | 4,281,071    | 4,281,071    |  |
| 13460 | 1000/106110     | Adult Contract Beds                          |              |              |  |
|       |                 | Gen General Fund                             | 7,622,125    | 7,622,125    |  |
| 13470 | 1000/106120     | Staff Development and Training               |              |              |  |
|       |                 | Gen General Fund                             | 960,966      | 960,966      |  |
| 13490 | 1000/106140     | Parole Division                              |              |              |  |
|       |                 | Gen General Fund                             | 9,222,476    | 9,222,476    |  |
| 13510 | 1000/106160     | Parole Board                                 |              |              |  |
|       |                 | Gen General Fund                             | 654,427      | 654,427      |  |
| 13580 | 1000/106250     | Information Management Services              |              |              |  |
|       |                 | Gen General Fund                             | 1,025,000    | 1,025,000    |  |
| 13830 | 1000/106880     | Juvenile Transition                          |              |              |  |
|       |                 | Gen General Fund                             | 1,727,800    | 1,727,800    |  |
| 17790 | 1000/216100     | Community Corrections Programs               |              |              |  |
|       |                 | Gen General Fund                             | 34,018,114   | 34,018,114   |  |
| 11070 | 1000/101140     | Drug Prevention and Offender Transition      |              |              |  |
|       |                 | Gen General Fund                             | 122,945      | 122,945      |  |
| 15360 | 1000/120370     | Central Emergency Response                   |              |              |  |
|       |                 | Gen General Fund                             | 746,772      | 746,772      |  |
| 55310 | 2960/110380     | Youth Services Transitional Services Program | ·            | •            |  |
|       |                 | Ded Youth Services Transitional Services     | 1            | 1            |  |
| 18790 | 1000/656150     | Medical Services                             |              |              |  |
|       |                 | Gen General Fund                             | 77,263,235   | 81,581,396   |  |
| 46270 | 6000/144500     | Ded Offender Medical Co-Payment              | 200,000      | 200,000      |  |
|       | 1000/105900     | Tfr Medical Service Payments                 | 24,670,000   | 24,670,000   |  |
|       | -               | Totals                                       | 102,133,235  | 106,451,396  |  |
| 16420 | 1000/123040     | County Jail Maintenance Contingency Fund     | , ,          |              |  |
|       |                 | Gen General Fund                             | 24,515,225   | 24,515,225   |  |
| 13370 | 1000/105900     | Medical Service Payments                     |              |              |  |
|       |                 | Gen General Fund                             | 25,000,000   | 25,000,000   |  |
| 13430 | 1000/106060     | Food Services                                | ,,           | -,,          |  |
|       | ,               | Gen General Fund                             | 37,646,381   | 39,241,198   |  |
| 13770 | 1000/106770     | Educational Services                         | 3. ,0.0,001  | 22,2,.30     |  |
|       | . 500, . 50, 70 | Gen General Fund                             | 9,483,219    | 10,483,219   |  |
|       |                 |                                              | 0, 100,210   | . 5, 100,210 |  |