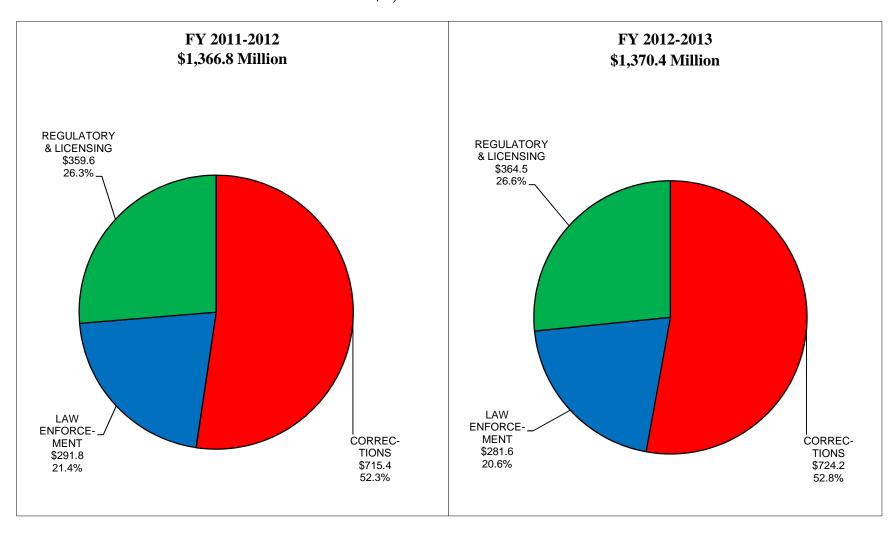

## PUBLIC SAFETY APPROPRIATIONS BY SUB-DIVISION SHARE 2011-2013 BIENNIUM \$2,737.2 MILLION