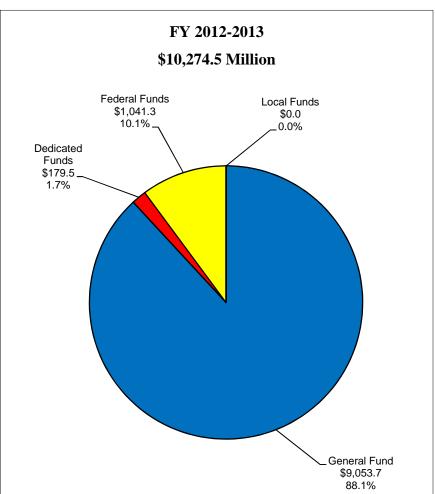

# EDUCATION APPROPRIATIONS BY FUND TYPE 2011-2013 BIENNIUM \$20,441.1 MILLION

|       | Fund        | State Agency                                           | Appropri     | ations       |
|-------|-------------|--------------------------------------------------------|--------------|--------------|
| Fund  | Center      | Appropriation Name                                     | FY 2011-2012 | FY 2012-2013 |
|       | -           | EDUCATION                                              |              |              |
|       |             |                                                        |              |              |
|       |             | HIGHER EDUCATION                                       |              |              |
|       |             | Indiana University                                     |              |              |
| 14210 | 1000/107500 | Bloomington Campus                                     |              |              |
|       |             | General Operating                                      | 180,268,458  | 180,268,458  |
|       |             | Fee Replacement                                        | 22,984,251   | 15,668,143   |
|       |             | Totals                                                 | 203,252,709  | 195,936,601  |
|       |             | Regional Campuses                                      |              |              |
|       |             | East                                                   |              |              |
|       |             | General Operating                                      | 8,330,921    | 8,330,921    |
|       |             | Fee Replacement                                        | 1,399,673    | 1,399,262    |
| -     | -           | Totals                                                 | 9,730,594    | 9,730,183    |
|       |             | Kokomo                                                 | 0,700,001    | 0,700,700    |
|       |             | General Operating                                      | 11,354,682   | 11,354,682   |
|       |             | Fee Replacement                                        | 1,819,808    | 1,818,053    |
|       | -           | Totals                                                 | 13,174,490   | 13,172,735   |
|       |             | Northwest                                              | 10,174,400   | 10,172,700   |
|       |             | General Operating                                      | 16,275,368   | 16,275,368   |
|       |             | Fee Replacement                                        | 2,595,769    | 2,801,821    |
| -     |             | Totals                                                 | 18,871,137   | 19,077,189   |
|       |             | South Bend                                             | 10,071,107   | 10,077,100   |
|       |             | General Operating                                      | 21,756,890   | 21,756,890   |
|       |             | Fee Replacement                                        | 4,263,191    | 4,263,860    |
|       |             | Totals                                                 | 26,020,081   | 26,020,750   |
|       |             | Southeast                                              | 20,020,001   | 20,020,700   |
|       |             | General Operating                                      | 18,976,859   | 18,976,859   |
|       |             | Fee Replacement                                        | 3,046,340    | 3,052,964    |
|       | -           | Totals                                                 | 22,023,199   | 22,029,823   |
| 1/220 | 1000/107510 | Indiana University Regional Campuses Totals            |              | 22,020,020   |
| 14220 | 1000/10/310 |                                                        | 90 910 501   | 00 030 690   |
|       |             | Gen General Fund                                       | 89,819,501   | 90,030,680   |
|       |             | Indiana University - Purdue University at Indianapolis |              |              |
|       |             | Health Divisions                                       |              |              |
|       |             | General Operating                                      | 98,042,060   | 98,042,060   |
|       |             | Fee Replacement                                        | 2,919,493    | 3,626,825    |
|       |             | Totals                                                 | 100,961,553  | 101,668,885  |
|       |             | University of Southern Indiana RMC                     |              |              |
|       |             | General Operating                                      | 1,603,670    | 1,603,670    |
|       |             | Indiana UnivPurdue Univ. Ft. Wayne RMC                 |              |              |
|       |             | General Operating                                      | 1,475,274    | 1,475,274    |
|       |             | Indiana University - Northwest RMC                     |              |              |
|       |             | General Operating                                      | 2,095,829    | 2,095,829    |
|       |             |                                                        | ,,-          | , ,          |

|       | Fund        | State Agency                               | Appropr                                                                                                                                    | riations       |
|-------|-------------|--------------------------------------------|--------------------------------------------------------------------------------------------------------------------------------------------|----------------|
| Fund  | Center      | Appropriation Name                         | FY 2011-2012                                                                                                                               | FY 2012-2013   |
| 62800 | 6000/170500 | Basic State Grant                          |                                                                                                                                            |                |
|       |             | Fed Federal Funds                          | 873,095                                                                                                                                    | 873,095        |
|       |             | Indiana Arts Commission Totals             |                                                                                                                                            |                |
|       |             | General Fund                               | 2,722,013                                                                                                                                  | 2,722,013      |
|       |             | Federal Funds                              | 873,095                                                                                                                                    | 873,095        |
|       |             | Totals                                     | 3,595,108                                                                                                                                  | 3,595,108      |
|       |             | Historical Bureau                          |                                                                                                                                            |                |
| 14160 | 1000/107350 | Historical Bureau Administration           |                                                                                                                                            |                |
|       |             | Gen General Fund                           | 315,804                                                                                                                                    | 315,804        |
| 18208 | 1000/410130 | Historical Marker Program                  |                                                                                                                                            |                |
|       |             | Gen General Fund                           | 10,814                                                                                                                                     | 10,814         |
| 44640 | 6000/113200 | Publications Fund                          |                                                                                                                                            |                |
|       |             | Ded Dedicated Funds                        | 32,384                                                                                                                                     | 32,384         |
| 45490 | 6000/129300 | Historical Marker Donations                | ·                                                                                                                                          | ·              |
|       |             | Ded Dedicated Funds                        | 326,618<br>48,489<br>375,107                                                                                                               | 16,105         |
| -     | -           | Historical Bureau Totals                   | · · · · · · · · · · · · · · · · · · ·                                                                                                      | ,              |
|       |             | General Fund                               | 326.618                                                                                                                                    | 326,618        |
|       |             | Dedicated Funds                            | ·                                                                                                                                          | 48,489         |
|       | -           | Totals                                     |                                                                                                                                            | 375,107        |
|       |             |                                            |                                                                                                                                            |                |
|       |             | Commission on Proprietary Education        |                                                                                                                                            |                |
| 13890 | 1000/107030 | Commission on Proprietary Education        |                                                                                                                                            |                |
|       |             | Gen General Fund                           | 273,550                                                                                                                                    | 273,550        |
| 48180 | 6000/188900 | Tfr Career College Student Assurance Fund  | 24,638                                                                                                                                     | 24,638         |
|       |             | Totals                                     | 298,188                                                                                                                                    | 298,188        |
| 48180 | 6000/188900 | Career College Student Assurance Fund      |                                                                                                                                            |                |
|       |             | Ded Dedicated Funds                        | 24,638                                                                                                                                     | 24,638         |
|       |             | Commission on Proprietary Education Totals |                                                                                                                                            | _              |
|       |             | General Fund                               | 2,722,013<br>873,095<br>3,595,108<br>315,804<br>10,814<br>32,384<br>16,105<br>326,618<br>48,489<br>375,107<br>273,550<br>24,638<br>298,188 | 273,550        |
|       |             | Dedicated Funds                            | 24,638                                                                                                                                     | 24,638         |
|       |             | Totals                                     | 298,188                                                                                                                                    | 298,188        |
|       |             | OTHER EDUCATION TOTALS                     |                                                                                                                                            |                |
|       |             | General Fund                               | 9,188,753                                                                                                                                  | 9,188,753      |
|       |             | Dedicated Funds                            | 7,982,466                                                                                                                                  | 7,982,466      |
|       |             | Federal Funds                              | 3,889,518                                                                                                                                  | 3,889,518      |
|       |             | Totals                                     | 21,060,737                                                                                                                                 | 21,060,737     |
|       |             | EDUCATION TOTALS                           |                                                                                                                                            |                |
|       |             | General Fund                               | 8,981,350,868                                                                                                                              | 9,053,702,992  |
|       |             | Dedicated Funds                            | 142,796,910                                                                                                                                | 179,496,910    |
|       |             | Federal Funds                              | 1,042,500,779                                                                                                                              | 1,041,271,427  |
|       | _           | Local Funds                                | 5,000                                                                                                                                      | 5,000          |
|       |             | Totals                                     | 10,166,653,557                                                                                                                             | 10,274,476,329 |