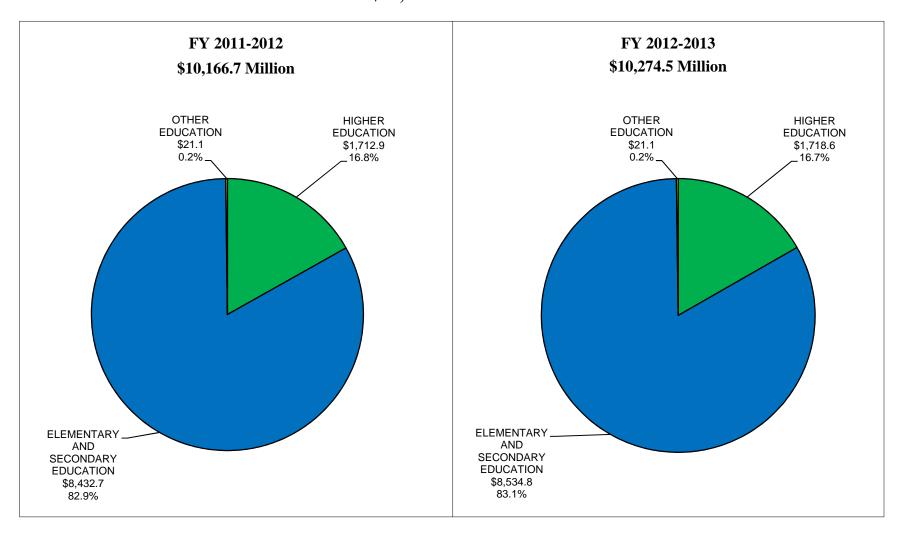

# EDUCATION APPROPRIATIONS BY SUB-DIVISION SHARE 2011-2013 BIENNIUM \$20,441.1 MILLION

|       |             | LDOCATION                                                      |                      |               |
|-------|-------------|----------------------------------------------------------------|----------------------|---------------|
|       | Fund        | State Agency                                                   | Appropri             | ations        |
| Fund  | Center      | Appropriation Name                                             | FY 2011-2012         | FY 2012-2013  |
| 11380 | 1000/101480 | Tuition and Fee Exemption for Children of Veterans and Pub     | olic Safety Officers |               |
|       |             | Gen General Fund                                               | 24,496,750           | 26,619,114    |
| 51410 | 6410/210490 | Part-Time Student Grant Distribution                           |                      |               |
| 17180 | 1000/210410 | Gen General Fund                                               | 7,851,835            | 7,851,835     |
| 16250 | 1000/122810 | Contract for Instructional Opportunities in Southeastern India | ana                  |               |
|       |             | Gen General Fund                                               | 207,000              | 207,000       |
| 49610 | 6150/171530 | Minority Teacher Scholarship Fund                              |                      |               |
| 16750 | 1000/129130 | Gen General Fund                                               | 415,919              | 415,919       |
| 49830 | 6170/171500 | College Work Study Program                                     |                      |               |
| 16760 | 1000/129150 | Gen General Fund                                               | 837,719              | 837,719       |
| 35810 | 2690/171520 | 21st Century Administration                                    |                      |               |
| 14470 | 1000/107910 | Gen General Fund                                               | 1,892,383            | 1,892,383     |
| 35820 | 2690/171610 | 21st Century Scholar Awards                                    |                      |               |
| 10670 | 1000/100720 | Gen General Fund                                               | 29,109,298           | 29,109,298    |
| 62900 | 6000/195000 | Gearup Administration II                                       |                      |               |
|       |             | Fed Federal Funds                                              | 3,165,832            | 3,165,832     |
| 62900 | 6000/210210 | Robert C. Byrd Scholarship Distribution                        |                      |               |
| 62620 | 6000/101500 | Fed Byrd Scholarship                                           | 888,000              | 888,000       |
| 47940 | 6000/183500 | National Guard Scholarship                                     |                      |               |
| 11620 | 1000/101810 | Gen General Fund                                               | 2,806,588            | 2,806,588     |
|       |             | State Student Assistance Commission Totals                     |                      | _             |
|       |             | General Fund                                                   | 275,097,709          | 280,920,073   |
|       |             | Federal Funds                                                  | 5,595,657            | 5,595,657     |
|       | -           | Totals                                                         | 280,693,366          | 286,515,730   |
|       |             | HIGHER EDUCATION TOTALS                                        |                      |               |
|       |             | General Fund                                                   | 1,696,072,128        | 1,701,724,252 |
|       |             | Dedicated Funds                                                | 8,150,457            | 8,150,457     |
|       |             | Federal Funds                                                  | 8,703,864            | 8,703,864     |
|       |             | Totals                                                         | 1,712,926,449        | 1,718,578,573 |

|       | Fund        | State Agency                              | Appropriations |               |
|-------|-------------|-------------------------------------------|----------------|---------------|
| Fund  | Center      | Appropriation Name                        | FY 2011-2012   | FY 2012-2013  |
|       | -           | Local School Funding Totals               |                |               |
|       |             | General Fund                              | 6,526,644,156  | 6,568,544,156 |
|       |             | Dedicated Funds                           | 11,544,538     | 12,544,538    |
|       |             | Federal Funds                             | 1,016,318,650  | 1,015,089,298 |
|       | -           | Totals                                    | 7,554,507,344  | 7,596,177,992 |
|       |             | Department of Education Totals            | _              |               |
|       |             | General Fund                              | 6,550,689,987  | 6,595,589,987 |
|       |             | Dedicated Funds                           | 15,363,987     | 16,363,987    |
|       |             | Federal Funds                             | 1,029,907,397  | 1,028,678,045 |
|       |             | Local Funds                               | 5,000          | 5,000         |
|       |             | Totals                                    | 7,595,966,371  | 7,640,637,019 |
|       |             | Teacher Pensions                          |                |               |
| 14190 | 1000/107430 | Postretirement Pension Increases          |                |               |
|       |             | Gen General Fund                          | 65,286,000     | 67,248,000    |
|       |             | Ded Dedicated Funds                       | 10,017,000     | 14,700,000    |
|       |             | Totals                                    | 75,303,000     | 81,948,000    |
| 14200 | 1000/107450 | Teachers' Retirement Fund Distribution    |                |               |
|       |             | Gen General Fund                          | 660,114,000    | 679,952,000   |
|       |             | Ded Dedicated Funds                       | 101,283,000    | 132,300,000   |
|       |             | Totals                                    | 761,397,000    | 812,252,000   |
|       |             | Teacher Pensions Totals                   |                |               |
|       |             | General Fund                              | 725,400,000    | 747,200,000   |
|       |             | Dedicated Funds                           | 111,300,000    | 147,000,000   |
|       |             | Totals                                    | 836,700,000    | 894,200,000   |
|       |             | ELEMENTARY AND SECONDARY EDUCATION TOTALS |                |               |
|       |             | General Fund                              | 7,276,089,987  | 7,342,789,987 |
|       |             | Dedicated Funds                           | 126,663,987    | 163,363,987   |
|       |             | Federal Funds                             | 1,029,907,397  | 1,028,678,045 |
|       |             | Local Funds                               | 5,000          | 5,000         |
|       | -           | Totals                                    | 8,432,666,371  | 8,534,837,019 |

|       | Fund        | State Agency                               | Appropr                                                                                                                                    | riations       |
|-------|-------------|--------------------------------------------|--------------------------------------------------------------------------------------------------------------------------------------------|----------------|
| Fund  | Center      | Appropriation Name                         | FY 2011-2012                                                                                                                               | FY 2012-2013   |
| 62800 | 6000/170500 | Basic State Grant                          |                                                                                                                                            |                |
|       |             | Fed Federal Funds                          | 873,095                                                                                                                                    | 873,095        |
|       |             | Indiana Arts Commission Totals             |                                                                                                                                            |                |
|       |             | General Fund                               | 2,722,013                                                                                                                                  | 2,722,013      |
|       |             | Federal Funds                              | 873,095                                                                                                                                    | 873,095        |
|       |             | Totals                                     | 3,595,108                                                                                                                                  | 3,595,108      |
|       |             | Historical Bureau                          |                                                                                                                                            |                |
| 14160 | 1000/107350 | Historical Bureau Administration           |                                                                                                                                            |                |
|       |             | Gen General Fund                           | 315,804                                                                                                                                    | 315,804        |
| 18208 | 1000/410130 | Historical Marker Program                  |                                                                                                                                            |                |
|       |             | Gen General Fund                           | 10,814                                                                                                                                     | 10,814         |
| 44640 | 6000/113200 | Publications Fund                          |                                                                                                                                            |                |
|       |             | Ded Dedicated Funds                        | 32,384                                                                                                                                     | 32,384         |
| 45490 | 6000/129300 | Historical Marker Donations                | ·                                                                                                                                          | ·              |
|       |             | Ded Dedicated Funds                        | 326,618<br>48,489<br>375,107                                                                                                               | 16,105         |
| -     | -           | Historical Bureau Totals                   | · · · · · · · · · · · · · · · · · · ·                                                                                                      | ,              |
|       |             | General Fund                               | 326.618                                                                                                                                    | 326,618        |
|       |             | Dedicated Funds                            | ·                                                                                                                                          | 48,489         |
|       | -           | Totals                                     |                                                                                                                                            | 375,107        |
|       |             |                                            |                                                                                                                                            |                |
|       |             | Commission on Proprietary Education        |                                                                                                                                            |                |
| 13890 | 1000/107030 | Commission on Proprietary Education        |                                                                                                                                            |                |
|       |             | Gen General Fund                           | 273,550                                                                                                                                    | 273,550        |
| 48180 | 6000/188900 | Tfr Career College Student Assurance Fund  | 24,638                                                                                                                                     | 24,638         |
|       |             | Totals                                     | 298,188                                                                                                                                    | 298,188        |
| 48180 | 6000/188900 | Career College Student Assurance Fund      |                                                                                                                                            |                |
|       |             | Ded Dedicated Funds                        | 24,638                                                                                                                                     | 24,638         |
|       |             | Commission on Proprietary Education Totals |                                                                                                                                            | _              |
|       |             | General Fund                               | 2,722,013<br>873,095<br>3,595,108<br>315,804<br>10,814<br>32,384<br>16,105<br>326,618<br>48,489<br>375,107<br>273,550<br>24,638<br>298,188 | 273,550        |
|       |             | Dedicated Funds                            | 24,638                                                                                                                                     | 24,638         |
|       |             | Totals                                     | 298,188                                                                                                                                    | 298,188        |
|       |             | OTHER EDUCATION TOTALS                     |                                                                                                                                            |                |
|       |             | General Fund                               | 9,188,753                                                                                                                                  | 9,188,753      |
|       |             | Dedicated Funds                            | 7,982,466                                                                                                                                  | 7,982,466      |
|       |             | Federal Funds                              | 3,889,518                                                                                                                                  | 3,889,518      |
|       |             | Totals                                     | 21,060,737                                                                                                                                 | 21,060,737     |
|       |             | EDUCATION TOTALS                           |                                                                                                                                            |                |
|       |             | General Fund                               | 8,981,350,868                                                                                                                              | 9,053,702,992  |
|       |             | Dedicated Funds                            | 142,796,910                                                                                                                                | 179,496,910    |
|       |             | Federal Funds                              | 1,042,500,779                                                                                                                              | 1,041,271,427  |
|       | _           | Local Funds                                | 5,000                                                                                                                                      | 5,000          |
|       |             | Totals                                     | 10,166,653,557                                                                                                                             | 10,274,476,329 |