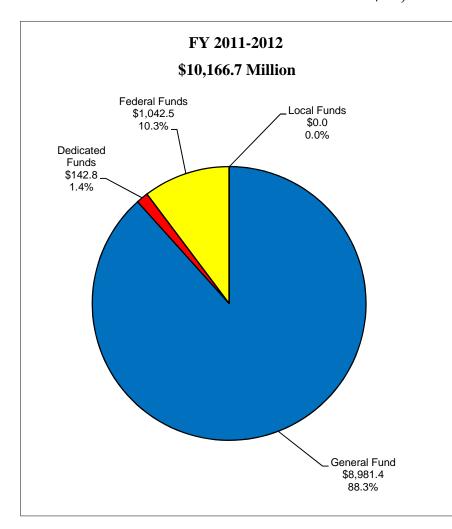

# EDUCATION APPROPRIATIONS BY FUND TYPE 2011-2013 BIENNIUM \$20,441.1 MILLION

|       | Fund        | State Agency                                           | Appropri     | ations       |
|-------|-------------|--------------------------------------------------------|--------------|--------------|
| Fund  | Center      | Appropriation Name                                     | FY 2011-2012 | FY 2012-2013 |
|       | -           | EDUCATION                                              |              |              |
|       |             |                                                        |              |              |
|       |             | HIGHER EDUCATION                                       |              |              |
|       |             | Indiana University                                     |              |              |
| 14210 | 1000/107500 | Bloomington Campus                                     |              |              |
|       |             | General Operating                                      | 180,268,458  | 180,268,458  |
|       |             | Fee Replacement                                        | 22,984,251   | 15,668,143   |
|       |             | Totals                                                 | 203,252,709  | 195,936,601  |
|       |             | Regional Campuses                                      |              |              |
|       |             | East                                                   |              |              |
|       |             | General Operating                                      | 8,330,921    | 8,330,921    |
|       |             | Fee Replacement                                        | 1,399,673    | 1,399,262    |
| -     | -           | Totals                                                 | 9,730,594    | 9,730,183    |
|       |             | Kokomo                                                 | 0,700,001    | 0,700,700    |
|       |             | General Operating                                      | 11,354,682   | 11,354,682   |
|       |             | Fee Replacement                                        | 1,819,808    | 1,818,053    |
|       | -           | Totals                                                 | 13,174,490   | 13,172,735   |
|       |             | Northwest                                              | 10,174,400   | 10,172,700   |
|       |             | General Operating                                      | 16,275,368   | 16,275,368   |
|       |             | Fee Replacement                                        | 2,595,769    | 2,801,821    |
| -     |             | Totals                                                 | 18,871,137   | 19,077,189   |
|       |             | South Bend                                             | 10,071,107   | 10,077,100   |
|       |             | General Operating                                      | 21,756,890   | 21,756,890   |
|       |             | Fee Replacement                                        | 4,263,191    | 4,263,860    |
|       |             | Totals                                                 | 26,020,081   | 26,020,750   |
|       |             | Southeast                                              | 20,020,001   | 20,020,700   |
|       |             | General Operating                                      | 18,976,859   | 18,976,859   |
|       |             | Fee Replacement                                        | 3,046,340    | 3,052,964    |
|       | -           | Totals                                                 | 22,023,199   | 22,029,823   |
| 1/220 | 1000/107510 | Indiana University Regional Campuses Totals            |              | 22,020,020   |
| 14220 | 1000/10/310 |                                                        | 90 910 501   | 00 030 690   |
|       |             | Gen General Fund                                       | 89,819,501   | 90,030,680   |
|       |             | Indiana University - Purdue University at Indianapolis |              |              |
|       |             | Health Divisions                                       |              |              |
|       |             | General Operating                                      | 98,042,060   | 98,042,060   |
|       |             | Fee Replacement                                        | 2,919,493    | 3,626,825    |
|       |             | Totals                                                 | 100,961,553  | 101,668,885  |
|       |             | University of Southern Indiana RMC                     |              |              |
|       |             | General Operating                                      | 1,603,670    | 1,603,670    |
|       |             | Indiana UnivPurdue Univ. Ft. Wayne RMC                 |              |              |
|       |             | General Operating                                      | 1,475,274    | 1,475,274    |
|       |             | Indiana University - Northwest RMC                     |              |              |
|       |             | General Operating                                      | 2,095,829    | 2,095,829    |
|       |             |                                                        | ,,-          | , ,          |

|       | Fund        | State Agency                               | Appropr                                                                                                                                    | riations       |
|-------|-------------|--------------------------------------------|--------------------------------------------------------------------------------------------------------------------------------------------|----------------|
| Fund  | Center      | Appropriation Name                         | FY 2011-2012                                                                                                                               | FY 2012-2013   |
| 62800 | 6000/170500 | Basic State Grant                          |                                                                                                                                            |                |
|       |             | Fed Federal Funds                          | 873,095                                                                                                                                    | 873,095        |
|       |             | Indiana Arts Commission Totals             |                                                                                                                                            |                |
|       |             | General Fund                               | 2,722,013                                                                                                                                  | 2,722,013      |
|       |             | Federal Funds                              | 873,095                                                                                                                                    | 873,095        |
|       |             | Totals                                     | 3,595,108                                                                                                                                  | 3,595,108      |
|       |             | Historical Bureau                          |                                                                                                                                            |                |
| 14160 | 1000/107350 | Historical Bureau Administration           |                                                                                                                                            |                |
|       |             | Gen General Fund                           | 315,804                                                                                                                                    | 315,804        |
| 18208 | 1000/410130 | Historical Marker Program                  |                                                                                                                                            |                |
|       |             | Gen General Fund                           | 10,814                                                                                                                                     | 10,814         |
| 44640 | 6000/113200 | Publications Fund                          |                                                                                                                                            |                |
|       |             | Ded Dedicated Funds                        | 32,384                                                                                                                                     | 32,384         |
| 45490 | 6000/129300 | Historical Marker Donations                | ·                                                                                                                                          | ·              |
|       |             | Ded Dedicated Funds                        | 326,618<br>48,489<br>375,107                                                                                                               | 16,105         |
| -     | -           | Historical Bureau Totals                   | · · · · · · · · · · · · · · · · · · ·                                                                                                      | ,              |
|       |             | General Fund                               | 326.618                                                                                                                                    | 326,618        |
|       |             | Dedicated Funds                            | ·                                                                                                                                          | 48,489         |
|       | -           | Totals                                     |                                                                                                                                            | 375,107        |
|       |             |                                            |                                                                                                                                            |                |
|       |             | Commission on Proprietary Education        |                                                                                                                                            |                |
| 13890 | 1000/107030 | Commission on Proprietary Education        |                                                                                                                                            |                |
|       |             | Gen General Fund                           | 273,550                                                                                                                                    | 273,550        |
| 48180 | 6000/188900 | Tfr Career College Student Assurance Fund  | 24,638                                                                                                                                     | 24,638         |
|       |             | Totals                                     | 298,188                                                                                                                                    | 298,188        |
| 48180 | 6000/188900 | Career College Student Assurance Fund      |                                                                                                                                            |                |
|       |             | Ded Dedicated Funds                        | 24,638                                                                                                                                     | 24,638         |
|       |             | Commission on Proprietary Education Totals |                                                                                                                                            | _              |
|       |             | General Fund                               | 2,722,013<br>873,095<br>3,595,108<br>315,804<br>10,814<br>32,384<br>16,105<br>326,618<br>48,489<br>375,107<br>273,550<br>24,638<br>298,188 | 273,550        |
|       |             | Dedicated Funds                            | 24,638                                                                                                                                     | 24,638         |
|       |             | Totals                                     | 298,188                                                                                                                                    | 298,188        |
|       |             | OTHER EDUCATION TOTALS                     |                                                                                                                                            |                |
|       |             | General Fund                               | 9,188,753                                                                                                                                  | 9,188,753      |
|       |             | Dedicated Funds                            | 7,982,466                                                                                                                                  | 7,982,466      |
|       |             | Federal Funds                              | 3,889,518                                                                                                                                  | 3,889,518      |
|       |             | Totals                                     | 21,060,737                                                                                                                                 | 21,060,737     |
|       |             | EDUCATION TOTALS                           |                                                                                                                                            |                |
|       |             | General Fund                               | 8,981,350,868                                                                                                                              | 9,053,702,992  |
|       |             | Dedicated Funds                            | 142,796,910                                                                                                                                | 179,496,910    |
|       |             | Federal Funds                              | 1,042,500,779                                                                                                                              | 1,041,271,427  |
|       | _           | Local Funds                                | 5,000                                                                                                                                      | 5,000          |
|       |             | Totals                                     | 10,166,653,557                                                                                                                             | 10,274,476,329 |