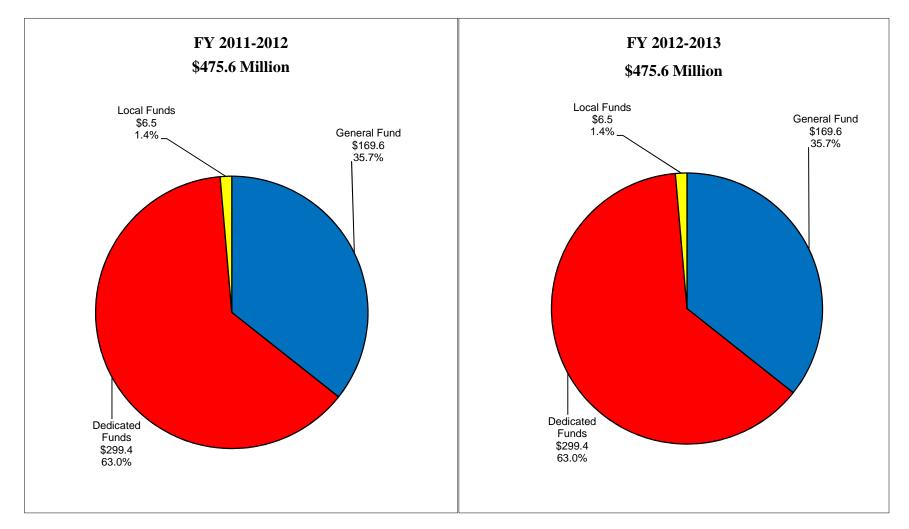

### DISTRIBUTIONS APPROPRIATIONS BY FUND TYPE 2011-2013 BIENNIUM \$951.1 MILLION

| DISTRIBUTIONS |
|---------------|
|               |

| <u> </u>       | Fund                       | State Agency                                                                                                                                                                                                                                                                                                                                                                                                                                                                                                                                                                                                                                                                                                                                                                                                                                                                                                                              |                                                                                                                                                               |                                                                                                                                                                     |
|----------------|----------------------------|-------------------------------------------------------------------------------------------------------------------------------------------------------------------------------------------------------------------------------------------------------------------------------------------------------------------------------------------------------------------------------------------------------------------------------------------------------------------------------------------------------------------------------------------------------------------------------------------------------------------------------------------------------------------------------------------------------------------------------------------------------------------------------------------------------------------------------------------------------------------------------------------------------------------------------------------|---------------------------------------------------------------------------------------------------------------------------------------------------------------|---------------------------------------------------------------------------------------------------------------------------------------------------------------------|
| Fund           | Fund<br>Center             | State Agency<br>Appropriation Name                                                                                                                                                                                                                                                                                                                                                                                                                                                                                                                                                                                                                                                                                                                                                                                                                                                                                                        | Appropriations<br>FY 2011-2012 FY 2012-2013                                                                                                                   |                                                                                                                                                                     |
|                |                            |                                                                                                                                                                                                                                                                                                                                                                                                                                                                                                                                                                                                                                                                                                                                                                                                                                                                                                                                           | 112011-2012                                                                                                                                                   | 112012-2013                                                                                                                                                         |
|                |                            |                                                                                                                                                                                                                                                                                                                                                                                                                                                                                                                                                                                                                                                                                                                                                                                                                                                                                                                                           |                                                                                                                                                               |                                                                                                                                                                     |
| 48020          | 6000/185500                | Excise Tax                                                                                                                                                                                                                                                                                                                                                                                                                                                                                                                                                                                                                                                                                                                                                                                                                                                                                                                                |                                                                                                                                                               |                                                                                                                                                                     |
|                |                            | Ded Dedicated Funds                                                                                                                                                                                                                                                                                                                                                                                                                                                                                                                                                                                                                                                                                                                                                                                                                                                                                                                       | 8,890,000                                                                                                                                                     | 8,890,00                                                                                                                                                            |
| 14980          | 1000/109120                | Alcoholic Beverage Commission Gallonage Tax                                                                                                                                                                                                                                                                                                                                                                                                                                                                                                                                                                                                                                                                                                                                                                                                                                                                                               |                                                                                                                                                               |                                                                                                                                                                     |
|                |                            | Gen General Fund                                                                                                                                                                                                                                                                                                                                                                                                                                                                                                                                                                                                                                                                                                                                                                                                                                                                                                                          | 8,100,000                                                                                                                                                     | 8,100,000                                                                                                                                                           |
| 38330          | 3160/192000                | Cigarette Tax Distribution - General Fund                                                                                                                                                                                                                                                                                                                                                                                                                                                                                                                                                                                                                                                                                                                                                                                                                                                                                                 |                                                                                                                                                               |                                                                                                                                                                     |
|                |                            | Ded Dedicated Funds                                                                                                                                                                                                                                                                                                                                                                                                                                                                                                                                                                                                                                                                                                                                                                                                                                                                                                                       | 2,677,000                                                                                                                                                     | 2,677,00                                                                                                                                                            |
| 38340          | 3160/192200                | Cigarette Tax Distribution - Cumulative Capital Improvement                                                                                                                                                                                                                                                                                                                                                                                                                                                                                                                                                                                                                                                                                                                                                                                                                                                                               |                                                                                                                                                               |                                                                                                                                                                     |
|                |                            | Ded Dedicated Funds                                                                                                                                                                                                                                                                                                                                                                                                                                                                                                                                                                                                                                                                                                                                                                                                                                                                                                                       | 9,817,000                                                                                                                                                     | 9,817,00                                                                                                                                                            |
| 17036          | 1000/146810                | Gaming Tax                                                                                                                                                                                                                                                                                                                                                                                                                                                                                                                                                                                                                                                                                                                                                                                                                                                                                                                                |                                                                                                                                                               |                                                                                                                                                                     |
|                |                            | Gen General Fund                                                                                                                                                                                                                                                                                                                                                                                                                                                                                                                                                                                                                                                                                                                                                                                                                                                                                                                          | 161,500,000                                                                                                                                                   | 161,500,000                                                                                                                                                         |
| 17250          | 1000/210500                | Motor Vehicle Excise Tax Replacement                                                                                                                                                                                                                                                                                                                                                                                                                                                                                                                                                                                                                                                                                                                                                                                                                                                                                                      |                                                                                                                                                               |                                                                                                                                                                     |
|                |                            | Ded Dedicated Funds                                                                                                                                                                                                                                                                                                                                                                                                                                                                                                                                                                                                                                                                                                                                                                                                                                                                                                                       | 236,416,128                                                                                                                                                   | 236,416,128                                                                                                                                                         |
| 75143          | 6990/103300                | Watercraft Distribution                                                                                                                                                                                                                                                                                                                                                                                                                                                                                                                                                                                                                                                                                                                                                                                                                                                                                                                   |                                                                                                                                                               |                                                                                                                                                                     |
|                | /                          | Tfr Private Purpose Trust                                                                                                                                                                                                                                                                                                                                                                                                                                                                                                                                                                                                                                                                                                                                                                                                                                                                                                                 | 9,200,000                                                                                                                                                     | 9,200,000                                                                                                                                                           |
| 75144          | 6990/103400                | Education Plate Fee                                                                                                                                                                                                                                                                                                                                                                                                                                                                                                                                                                                                                                                                                                                                                                                                                                                                                                                       | 070.000                                                                                                                                                       | 070.00                                                                                                                                                              |
|                |                            | Tfr Private Purpose Trust                                                                                                                                                                                                                                                                                                                                                                                                                                                                                                                                                                                                                                                                                                                                                                                                                                                                                                                 | 270,000                                                                                                                                                       | 270,000                                                                                                                                                             |
| /5111          | 6990/100400                | Grain Indemnity Fund - Product Premiums                                                                                                                                                                                                                                                                                                                                                                                                                                                                                                                                                                                                                                                                                                                                                                                                                                                                                                   | 500.000                                                                                                                                                       | 500.00                                                                                                                                                              |
|                |                            | Tfr Private Purpose Trust                                                                                                                                                                                                                                                                                                                                                                                                                                                                                                                                                                                                                                                                                                                                                                                                                                                                                                                 | 500,000                                                                                                                                                       | 500,000                                                                                                                                                             |
|                |                            | Professional Sports & Convention Development                                                                                                                                                                                                                                                                                                                                                                                                                                                                                                                                                                                                                                                                                                                                                                                                                                                                                              |                                                                                                                                                               |                                                                                                                                                                     |
| 73130          | 2790/104900                | Indianapolis Professional Sports & Convention Development                                                                                                                                                                                                                                                                                                                                                                                                                                                                                                                                                                                                                                                                                                                                                                                                                                                                                 | t Area                                                                                                                                                        |                                                                                                                                                                     |
|                |                            | Ded Professional Sports Development                                                                                                                                                                                                                                                                                                                                                                                                                                                                                                                                                                                                                                                                                                                                                                                                                                                                                                       | 20,000,000                                                                                                                                                    | 20,000,000                                                                                                                                                          |
|                |                            | Loc Professional Sports Development                                                                                                                                                                                                                                                                                                                                                                                                                                                                                                                                                                                                                                                                                                                                                                                                                                                                                                       | 6 000 000                                                                                                                                                     |                                                                                                                                                                     |
|                |                            |                                                                                                                                                                                                                                                                                                                                                                                                                                                                                                                                                                                                                                                                                                                                                                                                                                                                                                                                           | 6,000,000                                                                                                                                                     | 6,000,000                                                                                                                                                           |
| 73150          |                            | Totals                                                                                                                                                                                                                                                                                                                                                                                                                                                                                                                                                                                                                                                                                                                                                                                                                                                                                                                                    | 26,000,000                                                                                                                                                    |                                                                                                                                                                     |
| 73150          | 2790/108200                | Totals<br>Evansville Professional Sports & Convention Development A                                                                                                                                                                                                                                                                                                                                                                                                                                                                                                                                                                                                                                                                                                                                                                                                                                                                       | 26,000,000                                                                                                                                                    |                                                                                                                                                                     |
| 73150          | 2790/108200                |                                                                                                                                                                                                                                                                                                                                                                                                                                                                                                                                                                                                                                                                                                                                                                                                                                                                                                                                           | 26,000,000                                                                                                                                                    | 26,000,000                                                                                                                                                          |
| /3150          | 2790/108200                | Evansville Professional Sports & Convention Development A                                                                                                                                                                                                                                                                                                                                                                                                                                                                                                                                                                                                                                                                                                                                                                                                                                                                                 | 26,000,000<br>Area                                                                                                                                            | 26,000,000<br>60,502                                                                                                                                                |
| /3150          | 2790/108200                | Evansville Professional Sports & Convention Development A<br>Ded Professional Sports Development<br>Loc Professional Sports Development<br>Totals                                                                                                                                                                                                                                                                                                                                                                                                                                                                                                                                                                                                                                                                                                                                                                                         | 26,000,000<br>Area<br>60,502<br>5,185<br>65,687                                                                                                               | 26,000,000<br>60,502<br>5,185                                                                                                                                       |
|                | 2790/108200                | Evansville Professional Sports & Convention Development A<br>Ded Professional Sports Development<br>Loc Professional Sports Development<br>Totals<br>Stadium Professional Sports & Convention Development Are                                                                                                                                                                                                                                                                                                                                                                                                                                                                                                                                                                                                                                                                                                                             | 26,000,000<br>Area<br>60,502<br>5,185<br>65,687                                                                                                               | 26,000,000<br>60,502<br>5,185                                                                                                                                       |
|                |                            | Evansville Professional Sports & Convention Development A<br>Ded Professional Sports Development<br>Loc Professional Sports Development<br>Totals                                                                                                                                                                                                                                                                                                                                                                                                                                                                                                                                                                                                                                                                                                                                                                                         | 26,000,000<br>Area<br>60,502<br>5,185<br>65,687                                                                                                               | 26,000,000<br>60,502<br>5,185<br>65,687                                                                                                                             |
| 73145          |                            | Evansville Professional Sports & Convention Development A<br>Ded Professional Sports Development<br>Loc Professional Sports Development<br>Totals<br>Stadium Professional Sports & Convention Development Are<br>Ded Professional Sports Development<br>Allen County Professional Sports & Convention Development                                                                                                                                                                                                                                                                                                                                                                                                                                                                                                                                                                                                                         | 26,000,000<br>Area<br>60,502<br>5,185<br>65,687<br>ea<br>19,400,000<br>nt Area                                                                                | 26,000,000<br>60,502<br>5,188<br>65,687<br>19,400,000                                                                                                               |
| 73145          | 2790/107460                | Evansville Professional Sports & Convention Development A<br>Ded Professional Sports Development<br>Loc Professional Sports Development<br>Totals<br>Stadium Professional Sports & Convention Development Ard<br>Ded Professional Sports Development<br>Allen County Professional Sports & Convention Development<br>Ded Professional Sports Development                                                                                                                                                                                                                                                                                                                                                                                                                                                                                                                                                                                  | 26,000,000<br>Area<br>60,502<br>5,185<br>65,687<br>ea<br>19,400,000<br>nt Area<br>1,649,245                                                                   | 26,000,000<br>60,502<br>5,185<br>65,687<br>19,400,000<br>1,649,245                                                                                                  |
| 73145          | 2790/107460                | Evansville Professional Sports & Convention Development A<br>Ded Professional Sports Development<br>Loc Professional Sports Development<br>Totals<br>Stadium Professional Sports & Convention Development Are<br>Ded Professional Sports Development<br>Allen County Professional Sports & Convention Development<br>Ded Professional Sports Development<br>Loc Professional Sports Development                                                                                                                                                                                                                                                                                                                                                                                                                                                                                                                                           | 26,000,000<br>Area<br>60,502<br>5,185<br>65,687<br>ea<br>19,400,000<br>nt Area<br>1,649,245<br>455,000                                                        | 26,000,000<br>60,502<br>5,185<br>65,685<br>19,400,000<br>1,649,245<br>455,000                                                                                       |
| 73145<br>73110 | 2790/107460<br>2790/100200 | Evansville Professional Sports & Convention Development A<br>Ded Professional Sports Development<br>Loc Professional Sports Development<br>Totals<br>Stadium Professional Sports & Convention Development Ard<br>Ded Professional Sports Development<br>Allen County Professional Sports & Convention Development<br>Ded Professional Sports Development<br>Loc Professional Sports Development<br>Totals                                                                                                                                                                                                                                                                                                                                                                                                                                                                                                                                 | 26,000,000<br>Area<br>60,502<br>5,185<br>65,687<br>ea<br>19,400,000<br>nt Area<br>1,649,245<br>455,000<br>2,104,245                                           | 26,000,000<br>60,502<br>5,185<br>65,685<br>19,400,000<br>1,649,245<br>455,000                                                                                       |
| 73145<br>73110 | 2790/107460                | Evansville Professional Sports & Convention Development A<br>Ded Professional Sports Development<br>Loc Professional Sports Development<br>Totals<br>Stadium Professional Sports & Convention Development Ard<br>Ded Professional Sports Development<br>Allen County Professional Sports & Convention Development<br>Ded Professional Sports Development<br>Loc Professional Sports Development<br>Totals<br>South Bend Professional Sports & Convention Development                                                                                                                                                                                                                                                                                                                                                                                                                                                                      | 26,000,000<br>Area<br>60,502<br>5,185<br>65,687<br>ea<br>19,400,000<br>nt Area<br>1,649,245<br>455,000<br>2,104,245<br>t Area                                 | 26,000,000<br>60,502<br>5,183<br>65,68<br>19,400,000<br>1,649,243<br>455,000<br>2,104,243                                                                           |
| 73145<br>73110 | 2790/107460<br>2790/100200 | Evansville Professional Sports & Convention Development A<br>Ded Professional Sports Development<br>Loc Professional Sports Development<br>Totals<br>Stadium Professional Sports & Convention Development Ard<br>Ded Professional Sports Development<br>Allen County Professional Sports & Convention Development<br>Ded Professional Sports Development<br>Loc Professional Sports Development<br>Totals<br>South Bend Professional Sports & Convention Development<br>Ded Professional Sports & Convention Development                                                                                                                                                                                                                                                                                                                                                                                                                  | 26,000,000<br>Area<br>60,502<br>5,185<br>65,687<br>ea<br>19,400,000<br>nt Area<br>1,649,245<br>455,000<br>2,104,245<br>t Area<br>539,000                      | 26,000,000<br>60,502<br>5,183<br>65,68<br>19,400,000<br>1,649,243<br>455,000<br>2,104,243<br>539,000                                                                |
| 73145<br>73110 | 2790/107460<br>2790/100200 | Evansville Professional Sports & Convention Development A<br>Ded Professional Sports Development<br>Loc Professional Sports Development<br>Totals<br>Stadium Professional Sports & Convention Development Are<br>Ded Professional Sports Development<br>Allen County Professional Sports & Convention Development<br>Ded Professional Sports Development<br>Loc Professional Sports Development<br>Totals<br>South Bend Professional Sports & Convention Development<br>Ded Professional Sports & Convention Development                                                                                                                                                                                                                                                                                                                                                                                                                  | 26,000,000<br>Area<br>60,502<br>5,185<br>65,687<br>ea<br>19,400,000<br>nt Area<br>1,649,245<br>455,000<br>2,104,245<br>t Area<br>539,000<br>53,000            | 26,000,000<br>60,502<br>5,183<br>65,68<br>19,400,000<br>1,649,243<br>455,000<br>2,104,243<br>539,000<br>53,000                                                      |
| 73145<br>73110 | 2790/107460<br>2790/100200 | Evansville Professional Sports & Convention Development   Ded Professional Sports Development   Loc Professional Sports Development   Totals   Stadium Professional Sports & Convention Development Are   Ded Professional Sports & Convention Development Are   Ded Professional Sports Development   Allen County Professional Sports & Convention Development   Loc Professional Sports Development   Loc Professional Sports Development   Ded Professional Sports Development   Loc Professional Sports Development   Loc Professional Sports & Convention Development   Loc Professional Sports Development   Loc Professional Sports Development   Totals   South Bend Professional Sports Development   Loc Professional Sports Development   Totals   Totals                                                                                                                                                                     | 26,000,000<br>Area<br>60,502<br>5,185<br>65,687<br>ea<br>19,400,000<br>nt Area<br>1,649,245<br>455,000<br>2,104,245<br>t Area<br>539,000                      | 26,000,000<br>60,502<br>5,185<br>65,685<br>19,400,000<br>1,649,245<br>455,000<br>2,104,245<br>539,000<br>53,000                                                     |
| 73145<br>73110 | 2790/107460<br>2790/100200 | Evansville Professional Sports & Convention Development   Ded Professional Sports Development   Loc Professional Sports Development   Totals   Stadium Professional Sports & Convention Development Are   Ded Professional Sports & Convention Development Are   Ded Professional Sports Development   Allen County Professional Sports & Convention Development   Ded Professional Sports Development   Loc Professional Sports Development   Ded Professional Sports Development   Loc Professional Sports Development   Loc Professional Sports Development   Loc Professional Sports Development   Totals   South Bend Professional Sports Development   Ded Professional Sports Development   Totals   Professional Sports Development   Ded Professional Sports Development | 26,000,000<br>Area<br>60,502<br>5,185<br>65,687<br>ea<br>19,400,000<br>nt Area<br>1,649,245<br>455,000<br>2,104,245<br>t Area<br>539,000<br>53,000<br>592,000 | 26,000,000<br>60,502<br>5,185<br>65,687<br>19,400,000<br>1,649,245<br>455,000<br>2,104,245<br>539,000<br>539,000<br>539,000                                         |
| 73145<br>73110 | 2790/107460<br>2790/100200 | Evansville Professional Sports & Convention Development   Ded Professional Sports Development   Loc Professional Sports Development   Totals   Stadium Professional Sports & Convention Development Are   Ded Professional Sports & Convention Development Are   Ded Professional Sports Development   Allen County Professional Sports & Convention Development   Loc Professional Sports Development   Loc Professional Sports Development   Ded Professional Sports Development   Loc Professional Sports Development   Loc Professional Sports & Convention Development   Loc Professional Sports Development   Loc Professional Sports Development   Totals   South Bend Professional Sports Development   Loc Professional Sports Development   Totals   Totals                                                                                                                                                                     | 26,000,000<br>Area<br>60,502<br>5,185<br>65,687<br>ea<br>19,400,000<br>nt Area<br>1,649,245<br>455,000<br>2,104,245<br>t Area<br>539,000<br>53,000            | 6,000,000<br>26,000,000<br>60,502<br>5,185<br>65,687<br>19,400,000<br>1,649,245<br>455,000<br>2,104,245<br>539,000<br>533,000<br>592,000<br>41,648,747<br>6,513,185 |

## VIII-2

| Fund | Fund<br>Center | State Agency<br>Appropriation Name | Appropri     | Appropriations |  |
|------|----------------|------------------------------------|--------------|----------------|--|
|      |                |                                    | FY 2011-2012 | FY 2012-2013   |  |
|      |                | DISTRIBUTIONS TOTALS               |              |                |  |
|      |                | General Fund                       | 169,600,000  | 169,600,000    |  |
|      |                | Dedicated Funds                    | 299,448,875  | 299,448,875    |  |
|      |                | Local Funds                        | 6,513,185    | 6,513,185      |  |
|      |                | Totals                             | 475,562,060  | 475,562,060    |  |