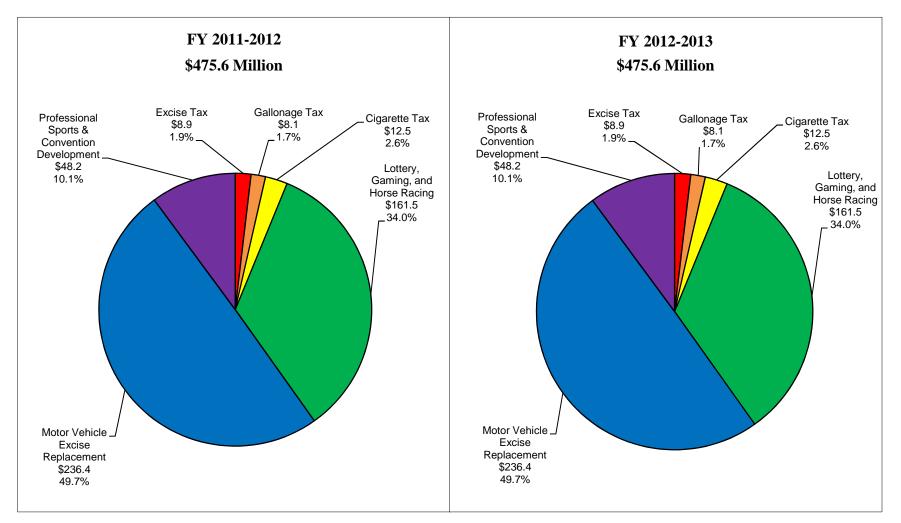

### DISTRIBUTIONS APPROPRIATIONS BY SUB-DIVISION SHARE 2011-2013 BIENNIUM \$951.1 MILLION

### DISTRIBUTIONS APPROPRIATIONS BY FUND TYPE 2011-2013 BIENNIUM \$951.1 MILLION

| DISTRIBUTIONS |
|---------------|
|               |

| <u> </u>       | Fund                       | State Agency                                                                                                                                                                                                                                                                                                                                                                                                                                                                                                                                                                                                                                                                                                                                                                                                                                                                                                                              |                                                                                                                                                               |                                                                                                                                                                     |
|----------------|----------------------------|-------------------------------------------------------------------------------------------------------------------------------------------------------------------------------------------------------------------------------------------------------------------------------------------------------------------------------------------------------------------------------------------------------------------------------------------------------------------------------------------------------------------------------------------------------------------------------------------------------------------------------------------------------------------------------------------------------------------------------------------------------------------------------------------------------------------------------------------------------------------------------------------------------------------------------------------|---------------------------------------------------------------------------------------------------------------------------------------------------------------|---------------------------------------------------------------------------------------------------------------------------------------------------------------------|
| Fund           | Fund<br>Center             | State Agency<br>Appropriation Name                                                                                                                                                                                                                                                                                                                                                                                                                                                                                                                                                                                                                                                                                                                                                                                                                                                                                                        | Appropriations<br>FY 2011-2012 FY 2012-2013                                                                                                                   |                                                                                                                                                                     |
|                |                            |                                                                                                                                                                                                                                                                                                                                                                                                                                                                                                                                                                                                                                                                                                                                                                                                                                                                                                                                           | 112011-2012                                                                                                                                                   | 112012-2013                                                                                                                                                         |
|                |                            |                                                                                                                                                                                                                                                                                                                                                                                                                                                                                                                                                                                                                                                                                                                                                                                                                                                                                                                                           |                                                                                                                                                               |                                                                                                                                                                     |
| 48020          | 6000/185500                | Excise Tax                                                                                                                                                                                                                                                                                                                                                                                                                                                                                                                                                                                                                                                                                                                                                                                                                                                                                                                                |                                                                                                                                                               |                                                                                                                                                                     |
|                |                            | Ded Dedicated Funds                                                                                                                                                                                                                                                                                                                                                                                                                                                                                                                                                                                                                                                                                                                                                                                                                                                                                                                       | 8,890,000                                                                                                                                                     | 8,890,00                                                                                                                                                            |
| 14980          | 1000/109120                | Alcoholic Beverage Commission Gallonage Tax                                                                                                                                                                                                                                                                                                                                                                                                                                                                                                                                                                                                                                                                                                                                                                                                                                                                                               |                                                                                                                                                               |                                                                                                                                                                     |
|                |                            | Gen General Fund                                                                                                                                                                                                                                                                                                                                                                                                                                                                                                                                                                                                                                                                                                                                                                                                                                                                                                                          | 8,100,000                                                                                                                                                     | 8,100,000                                                                                                                                                           |
| 38330          | 3160/192000                | Cigarette Tax Distribution - General Fund                                                                                                                                                                                                                                                                                                                                                                                                                                                                                                                                                                                                                                                                                                                                                                                                                                                                                                 |                                                                                                                                                               |                                                                                                                                                                     |
|                |                            | Ded Dedicated Funds                                                                                                                                                                                                                                                                                                                                                                                                                                                                                                                                                                                                                                                                                                                                                                                                                                                                                                                       | 2,677,000                                                                                                                                                     | 2,677,00                                                                                                                                                            |
| 38340          | 3160/192200                | Cigarette Tax Distribution - Cumulative Capital Improvement                                                                                                                                                                                                                                                                                                                                                                                                                                                                                                                                                                                                                                                                                                                                                                                                                                                                               |                                                                                                                                                               |                                                                                                                                                                     |
|                |                            | Ded Dedicated Funds                                                                                                                                                                                                                                                                                                                                                                                                                                                                                                                                                                                                                                                                                                                                                                                                                                                                                                                       | 9,817,000                                                                                                                                                     | 9,817,00                                                                                                                                                            |
| 17036          | 1000/146810                | Gaming Tax                                                                                                                                                                                                                                                                                                                                                                                                                                                                                                                                                                                                                                                                                                                                                                                                                                                                                                                                |                                                                                                                                                               |                                                                                                                                                                     |
|                |                            | Gen General Fund                                                                                                                                                                                                                                                                                                                                                                                                                                                                                                                                                                                                                                                                                                                                                                                                                                                                                                                          | 161,500,000                                                                                                                                                   | 161,500,000                                                                                                                                                         |
| 17250          | 1000/210500                | Motor Vehicle Excise Tax Replacement                                                                                                                                                                                                                                                                                                                                                                                                                                                                                                                                                                                                                                                                                                                                                                                                                                                                                                      |                                                                                                                                                               |                                                                                                                                                                     |
|                |                            | Ded Dedicated Funds                                                                                                                                                                                                                                                                                                                                                                                                                                                                                                                                                                                                                                                                                                                                                                                                                                                                                                                       | 236,416,128                                                                                                                                                   | 236,416,128                                                                                                                                                         |
| 75143          | 6990/103300                | Watercraft Distribution                                                                                                                                                                                                                                                                                                                                                                                                                                                                                                                                                                                                                                                                                                                                                                                                                                                                                                                   |                                                                                                                                                               |                                                                                                                                                                     |
|                | /                          | Tfr Private Purpose Trust                                                                                                                                                                                                                                                                                                                                                                                                                                                                                                                                                                                                                                                                                                                                                                                                                                                                                                                 | 9,200,000                                                                                                                                                     | 9,200,000                                                                                                                                                           |
| 75144          | 6990/103400                | Education Plate Fee                                                                                                                                                                                                                                                                                                                                                                                                                                                                                                                                                                                                                                                                                                                                                                                                                                                                                                                       | 070.000                                                                                                                                                       | 070.00                                                                                                                                                              |
|                |                            | Tfr Private Purpose Trust                                                                                                                                                                                                                                                                                                                                                                                                                                                                                                                                                                                                                                                                                                                                                                                                                                                                                                                 | 270,000                                                                                                                                                       | 270,000                                                                                                                                                             |
| /5111          | 6990/100400                | Grain Indemnity Fund - Product Premiums                                                                                                                                                                                                                                                                                                                                                                                                                                                                                                                                                                                                                                                                                                                                                                                                                                                                                                   | 500.000                                                                                                                                                       | 500.00                                                                                                                                                              |
|                |                            | Tfr Private Purpose Trust                                                                                                                                                                                                                                                                                                                                                                                                                                                                                                                                                                                                                                                                                                                                                                                                                                                                                                                 | 500,000                                                                                                                                                       | 500,000                                                                                                                                                             |
|                |                            | Professional Sports & Convention Development                                                                                                                                                                                                                                                                                                                                                                                                                                                                                                                                                                                                                                                                                                                                                                                                                                                                                              |                                                                                                                                                               |                                                                                                                                                                     |
| 73130          | 2790/104900                | Indianapolis Professional Sports & Convention Development                                                                                                                                                                                                                                                                                                                                                                                                                                                                                                                                                                                                                                                                                                                                                                                                                                                                                 | t Area                                                                                                                                                        |                                                                                                                                                                     |
|                |                            | Ded Professional Sports Development                                                                                                                                                                                                                                                                                                                                                                                                                                                                                                                                                                                                                                                                                                                                                                                                                                                                                                       | 20,000,000                                                                                                                                                    | 20,000,000                                                                                                                                                          |
|                |                            | Loc Professional Sports Development                                                                                                                                                                                                                                                                                                                                                                                                                                                                                                                                                                                                                                                                                                                                                                                                                                                                                                       | 6 000 000                                                                                                                                                     |                                                                                                                                                                     |
|                |                            |                                                                                                                                                                                                                                                                                                                                                                                                                                                                                                                                                                                                                                                                                                                                                                                                                                                                                                                                           | 6,000,000                                                                                                                                                     | 6,000,000                                                                                                                                                           |
| 73150          |                            | Totals                                                                                                                                                                                                                                                                                                                                                                                                                                                                                                                                                                                                                                                                                                                                                                                                                                                                                                                                    | 26,000,000                                                                                                                                                    |                                                                                                                                                                     |
| 73150          | 2790/108200                | Totals<br>Evansville Professional Sports & Convention Development A                                                                                                                                                                                                                                                                                                                                                                                                                                                                                                                                                                                                                                                                                                                                                                                                                                                                       | 26,000,000                                                                                                                                                    |                                                                                                                                                                     |
| 73150          | 2790/108200                |                                                                                                                                                                                                                                                                                                                                                                                                                                                                                                                                                                                                                                                                                                                                                                                                                                                                                                                                           | 26,000,000                                                                                                                                                    | 26,000,000                                                                                                                                                          |
| /3150          | 2790/108200                | Evansville Professional Sports & Convention Development A                                                                                                                                                                                                                                                                                                                                                                                                                                                                                                                                                                                                                                                                                                                                                                                                                                                                                 | 26,000,000<br>Area                                                                                                                                            | 26,000,000<br>60,502                                                                                                                                                |
| /3150          | 2790/108200                | Evansville Professional Sports & Convention Development A<br>Ded Professional Sports Development<br>Loc Professional Sports Development<br>Totals                                                                                                                                                                                                                                                                                                                                                                                                                                                                                                                                                                                                                                                                                                                                                                                         | 26,000,000<br>Area<br>60,502<br>5,185<br>65,687                                                                                                               | 26,000,000<br>60,502<br>5,185                                                                                                                                       |
|                | 2790/108200                | Evansville Professional Sports & Convention Development A<br>Ded Professional Sports Development<br>Loc Professional Sports Development<br>Totals<br>Stadium Professional Sports & Convention Development Are                                                                                                                                                                                                                                                                                                                                                                                                                                                                                                                                                                                                                                                                                                                             | 26,000,000<br>Area<br>60,502<br>5,185<br>65,687                                                                                                               | 26,000,000<br>60,502<br>5,185                                                                                                                                       |
|                |                            | Evansville Professional Sports & Convention Development A<br>Ded Professional Sports Development<br>Loc Professional Sports Development<br>Totals                                                                                                                                                                                                                                                                                                                                                                                                                                                                                                                                                                                                                                                                                                                                                                                         | 26,000,000<br>Area<br>60,502<br>5,185<br>65,687                                                                                                               | 26,000,000<br>60,502<br>5,185<br>65,687                                                                                                                             |
| 73145          |                            | Evansville Professional Sports & Convention Development A<br>Ded Professional Sports Development<br>Loc Professional Sports Development<br>Totals<br>Stadium Professional Sports & Convention Development Are<br>Ded Professional Sports Development<br>Allen County Professional Sports & Convention Development                                                                                                                                                                                                                                                                                                                                                                                                                                                                                                                                                                                                                         | 26,000,000<br>Area<br>60,502<br>5,185<br>65,687<br>ea<br>19,400,000<br>nt Area                                                                                | 26,000,000<br>60,502<br>5,188<br>65,687<br>19,400,000                                                                                                               |
| 73145          | 2790/107460                | Evansville Professional Sports & Convention Development A<br>Ded Professional Sports Development<br>Loc Professional Sports Development<br>Totals<br>Stadium Professional Sports & Convention Development Ard<br>Ded Professional Sports Development<br>Allen County Professional Sports & Convention Development<br>Ded Professional Sports Development                                                                                                                                                                                                                                                                                                                                                                                                                                                                                                                                                                                  | 26,000,000<br>Area<br>60,502<br>5,185<br>65,687<br>ea<br>19,400,000<br>nt Area<br>1,649,245                                                                   | 26,000,000<br>60,502<br>5,185<br>65,687<br>19,400,000<br>1,649,245                                                                                                  |
| 73145          | 2790/107460                | Evansville Professional Sports & Convention Development A<br>Ded Professional Sports Development<br>Loc Professional Sports Development<br>Totals<br>Stadium Professional Sports & Convention Development Are<br>Ded Professional Sports Development<br>Allen County Professional Sports & Convention Development<br>Ded Professional Sports Development<br>Loc Professional Sports Development                                                                                                                                                                                                                                                                                                                                                                                                                                                                                                                                           | 26,000,000<br>Area<br>60,502<br>5,185<br>65,687<br>ea<br>19,400,000<br>nt Area<br>1,649,245<br>455,000                                                        | 26,000,000<br>60,502<br>5,185<br>65,685<br>19,400,000<br>1,649,245<br>455,000                                                                                       |
| 73145<br>73110 | 2790/107460<br>2790/100200 | Evansville Professional Sports & Convention Development A<br>Ded Professional Sports Development<br>Loc Professional Sports Development<br>Totals<br>Stadium Professional Sports & Convention Development Ard<br>Ded Professional Sports Development<br>Allen County Professional Sports & Convention Development<br>Ded Professional Sports Development<br>Loc Professional Sports Development<br>Totals                                                                                                                                                                                                                                                                                                                                                                                                                                                                                                                                 | 26,000,000<br>Area<br>60,502<br>5,185<br>65,687<br>ea<br>19,400,000<br>nt Area<br>1,649,245<br>455,000<br>2,104,245                                           | 26,000,000<br>60,502<br>5,185<br>65,685<br>19,400,000<br>1,649,245<br>455,000                                                                                       |
| 73145<br>73110 | 2790/107460                | Evansville Professional Sports & Convention Development A<br>Ded Professional Sports Development<br>Loc Professional Sports Development<br>Totals<br>Stadium Professional Sports & Convention Development Ard<br>Ded Professional Sports Development<br>Allen County Professional Sports & Convention Development<br>Ded Professional Sports Development<br>Loc Professional Sports Development<br>Totals<br>South Bend Professional Sports & Convention Development                                                                                                                                                                                                                                                                                                                                                                                                                                                                      | 26,000,000<br>Area<br>60,502<br>5,185<br>65,687<br>ea<br>19,400,000<br>nt Area<br>1,649,245<br>455,000<br>2,104,245<br>t Area                                 | 26,000,000<br>60,502<br>5,183<br>65,68<br>19,400,000<br>1,649,243<br>455,000<br>2,104,243                                                                           |
| 73145<br>73110 | 2790/107460<br>2790/100200 | Evansville Professional Sports & Convention Development A<br>Ded Professional Sports Development<br>Loc Professional Sports Development<br>Totals<br>Stadium Professional Sports & Convention Development Ard<br>Ded Professional Sports Development<br>Allen County Professional Sports & Convention Development<br>Ded Professional Sports Development<br>Loc Professional Sports Development<br>Totals<br>South Bend Professional Sports & Convention Development<br>Ded Professional Sports & Convention Development                                                                                                                                                                                                                                                                                                                                                                                                                  | 26,000,000<br>Area<br>60,502<br>5,185<br>65,687<br>ea<br>19,400,000<br>nt Area<br>1,649,245<br>455,000<br>2,104,245<br>t Area<br>539,000                      | 26,000,000<br>60,502<br>5,183<br>65,68<br>19,400,000<br>1,649,243<br>455,000<br>2,104,243<br>539,000                                                                |
| 73145<br>73110 | 2790/107460<br>2790/100200 | Evansville Professional Sports & Convention Development A<br>Ded Professional Sports Development<br>Loc Professional Sports Development<br>Totals<br>Stadium Professional Sports & Convention Development Are<br>Ded Professional Sports Development<br>Allen County Professional Sports & Convention Development<br>Ded Professional Sports Development<br>Loc Professional Sports Development<br>Totals<br>South Bend Professional Sports & Convention Development<br>Ded Professional Sports & Convention Development                                                                                                                                                                                                                                                                                                                                                                                                                  | 26,000,000<br>Area<br>60,502<br>5,185<br>65,687<br>ea<br>19,400,000<br>nt Area<br>1,649,245<br>455,000<br>2,104,245<br>t Area<br>539,000<br>53,000            | 26,000,000<br>60,502<br>5,183<br>65,68<br>19,400,000<br>1,649,243<br>455,000<br>2,104,243<br>539,000<br>53,000                                                      |
| 73145<br>73110 | 2790/107460<br>2790/100200 | Evansville Professional Sports & Convention Development   Ded Professional Sports Development   Loc Professional Sports Development   Totals   Stadium Professional Sports & Convention Development Are   Ded Professional Sports & Convention Development Are   Ded Professional Sports Development   Allen County Professional Sports & Convention Development   Loc Professional Sports Development   Loc Professional Sports Development   Ded Professional Sports Development   Loc Professional Sports Development   Loc Professional Sports & Convention Development   Loc Professional Sports Development   Loc Professional Sports Development   Totals   South Bend Professional Sports Development   Loc Professional Sports Development   Totals   Totals                                                                                                                                                                     | 26,000,000<br>Area<br>60,502<br>5,185<br>65,687<br>ea<br>19,400,000<br>nt Area<br>1,649,245<br>455,000<br>2,104,245<br>t Area<br>539,000                      | 26,000,000<br>60,502<br>5,185<br>65,685<br>19,400,000<br>1,649,245<br>455,000<br>2,104,245<br>539,000<br>53,000                                                     |
| 73145<br>73110 | 2790/107460<br>2790/100200 | Evansville Professional Sports & Convention Development   Ded Professional Sports Development   Loc Professional Sports Development   Totals   Stadium Professional Sports & Convention Development Are   Ded Professional Sports & Convention Development Are   Ded Professional Sports Development   Allen County Professional Sports & Convention Development   Ded Professional Sports Development   Loc Professional Sports Development   Ded Professional Sports Development   Loc Professional Sports Development   Loc Professional Sports Development   Loc Professional Sports Development   Totals   South Bend Professional Sports Development   Ded Professional Sports Development   Totals   Professional Sports Development   Ded Professional Sports Development | 26,000,000<br>Area<br>60,502<br>5,185<br>65,687<br>ea<br>19,400,000<br>nt Area<br>1,649,245<br>455,000<br>2,104,245<br>t Area<br>539,000<br>53,000<br>592,000 | 26,000,000<br>60,502<br>5,185<br>65,687<br>19,400,000<br>1,649,245<br>455,000<br>2,104,245<br>539,000<br>539,000<br>539,000                                         |
| 73145<br>73110 | 2790/107460<br>2790/100200 | Evansville Professional Sports & Convention Development   Ded Professional Sports Development   Loc Professional Sports Development   Totals   Stadium Professional Sports & Convention Development Are   Ded Professional Sports & Convention Development Are   Ded Professional Sports Development   Allen County Professional Sports & Convention Development   Loc Professional Sports Development   Loc Professional Sports Development   Ded Professional Sports Development   Loc Professional Sports Development   Loc Professional Sports & Convention Development   Loc Professional Sports Development   Loc Professional Sports Development   Totals   South Bend Professional Sports Development   Loc Professional Sports Development   Totals   Totals                                                                                                                                                                     | 26,000,000<br>Area<br>60,502<br>5,185<br>65,687<br>ea<br>19,400,000<br>nt Area<br>1,649,245<br>455,000<br>2,104,245<br>t Area<br>539,000<br>53,000            | 6,000,000<br>26,000,000<br>60,502<br>5,185<br>65,687<br>19,400,000<br>1,649,245<br>455,000<br>2,104,245<br>539,000<br>533,000<br>592,000<br>41,648,747<br>6,513,185 |